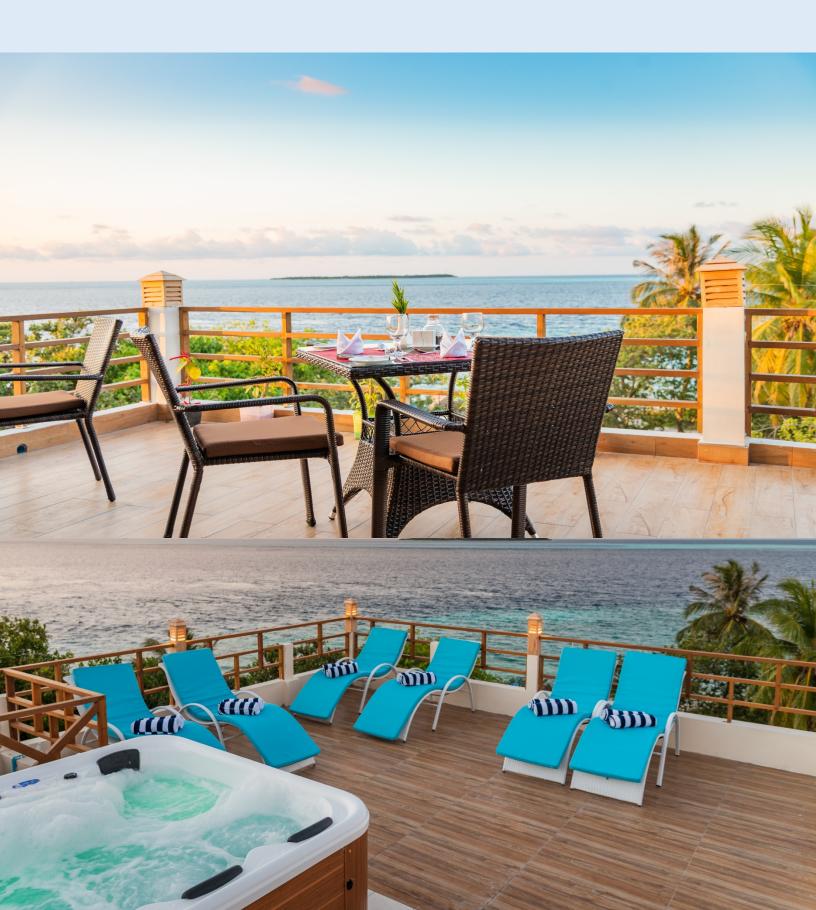

 Treat Yourself cabinet with a selection of health drinks, snacks, chocolate treats and beverages (charges apply)

- Housekeeping service twice daily morning cleaning and evening turndown
- Roof Top Jacuzzi chargeable