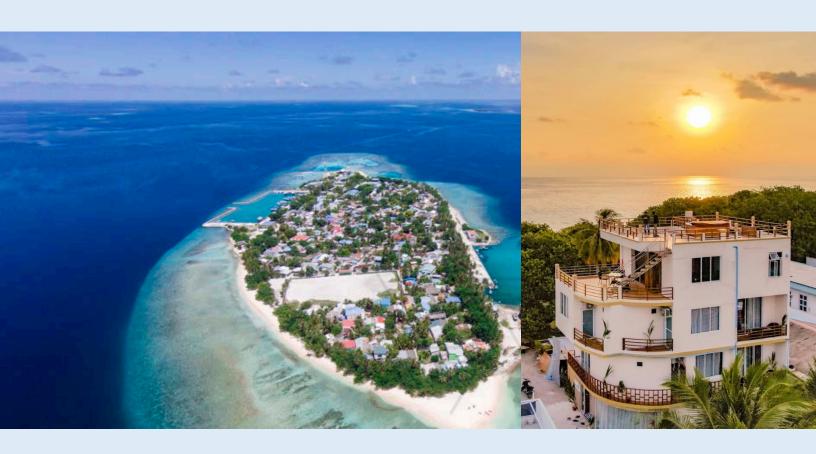

Vilu Thari Inn Maldives is a Guest house located in A.DH Mahibadhoo, Mahibadhoo is the capital island of Alif Dhaal Atoll. Situated 42knot South West of Male', the island measures 1.5 miles in length and 0.75 miles in width. It takes 1.5 hours to reach to Mahibadhoo from airport by speedboat. Vilu Thari Inn consist of total 7 room, which in includes 1 Standard Room, 4 Deluxe Sunrise View rooms and 2 Deluxe Ocean View rooms