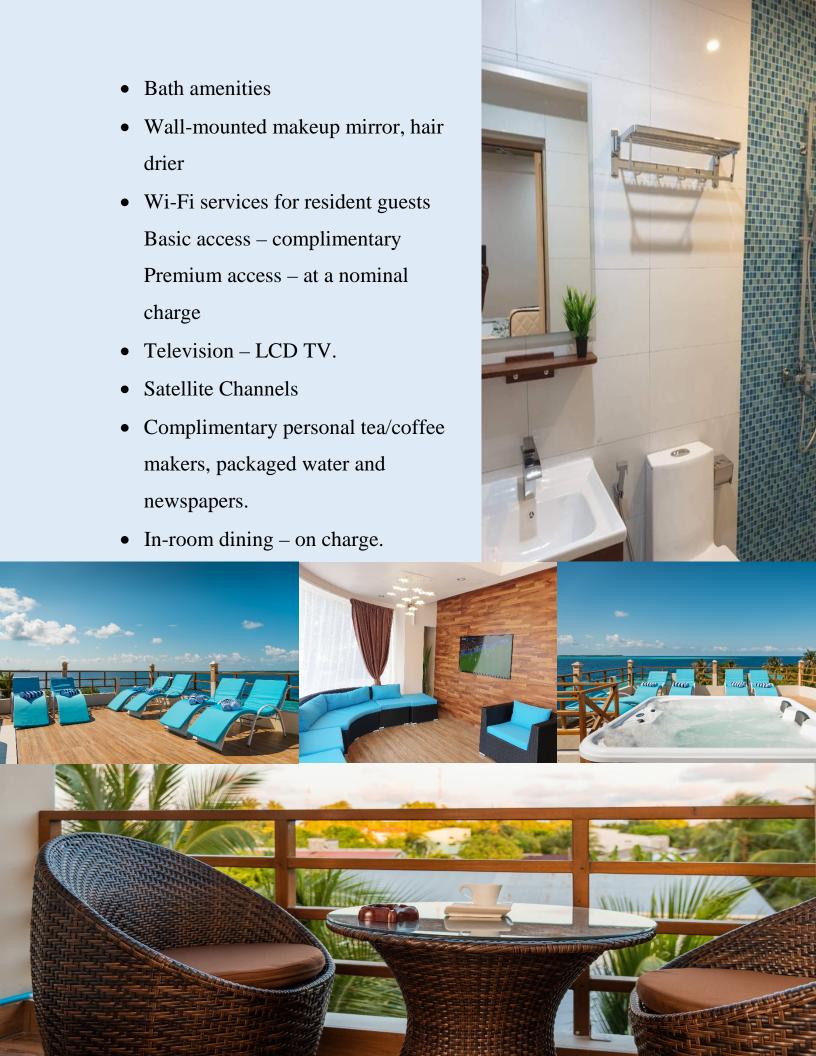

 Treat Yourself cabinet with a selection of health drinks, snacks, chocolate treats and beverages (charges apply)

- Housekeeping service twice daily morning cleaning and evening turndown
- Roof Top Jacuzzi chargeable