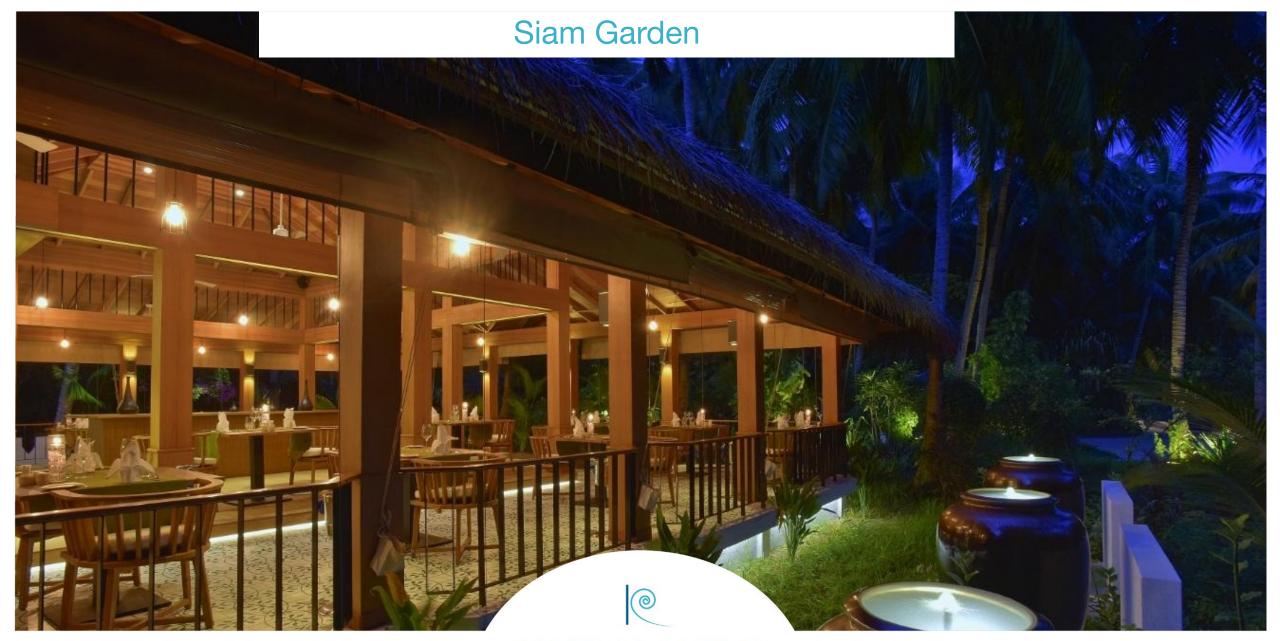

#### RESTAURANTS & BARS

- 1 Haruge Restaurant
- 2 Malaafaiy Restaurant
- 3 Farivalhu Restaurant
- 4 Island Coffee Shop
- 5 Tandoor Mahal
- 6 The Reef
- 7 Kobe
- 8 Siam Garden
- 9 Island Barbeque
- 10 Palm
- 11 Duniye
- 12 Inguru
- 13 Sand Bar
- 14 Fung Bar
- 15 Laguna Bar & Pool
- 16 Dhoni Bar
- 17 Pool Bar
- 18 Havana Club Wine & Cigar Bar
- 19 Champagne Loft
- 20 Sky Bar .
- 21 Hot Pot .