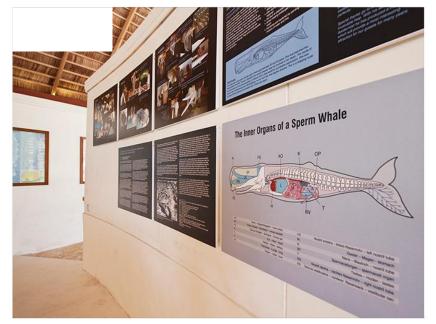

& Pool
- 16 Dhoni Bar
- 17 Pool Bar
- 18 Havana Club Wine & Cigar Bar
- 19 Champagne Loft
- 20 Sky Bar .
- 21 Hot Pot .



#### GUEST VILLAS -

- V1 Garden Villas
- V2 Beach Villas
- V3 Beach Bungalows
- V4 Superior Beach Villas V5 - Deluxe Beach Villas
- V6 Two-Bedroom Beach Houses
- V7 Water Villas
- V8 Deluxe Water Villas
- V9 Water Villas with Pool
- V10 Pool Villas
- V11 Thundi Water Villas with Pool
- V12 Honeymoon Pool Villas



Main Path

- Botanic Walk



**Buggy Stop** 















KURAMATHI

MALDIVES















































# Wining and Dining











KURAMATHI

















































## Bars and Evening Entertainment































# Kuramathi Spa













































KURAMATHI

































































## KURAMATHI

MALDIVES