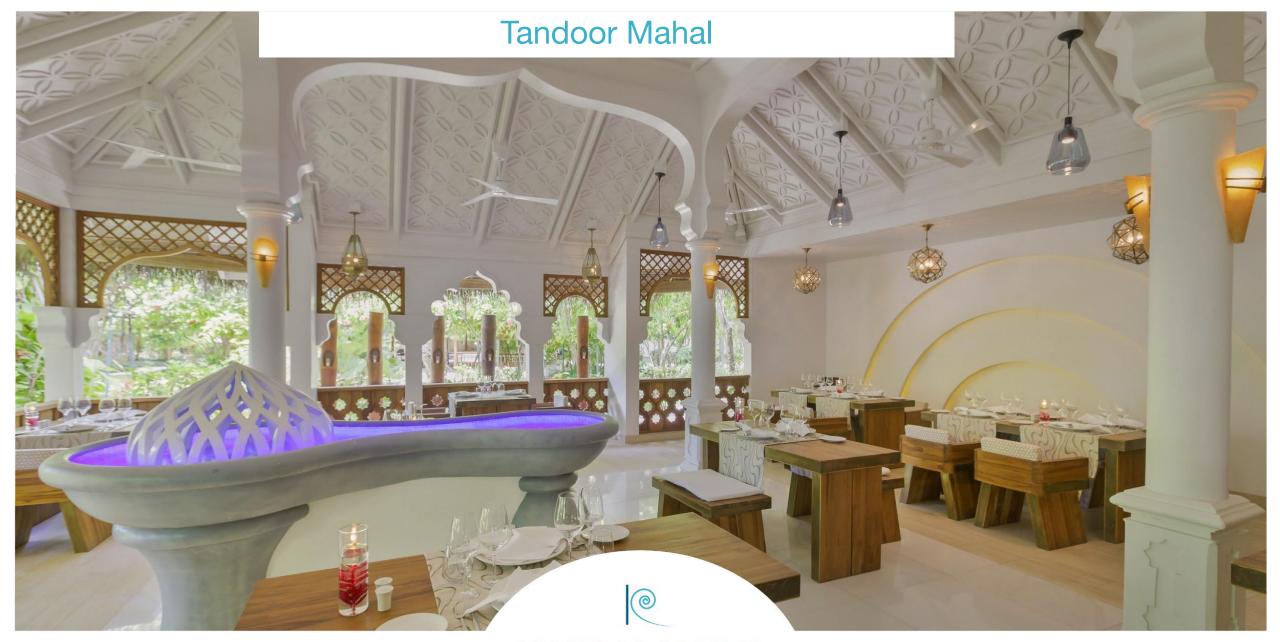

#### RESTAURANTS & BARS

- 1 Haruge Restaurant
- 2 Malaafaiy Restaurant
- 3 Farivalhu Restaurant
- 4 Island Coffee Shop
- 5 Tandoor Mahal
- 6 The Reef
- 7 Kobe
- 8 Siam Garden
- 9 Island Barbeque
- 10 Palm
- 11 Duniye
- 12 Inguru
- 13 Sand Bar
- 14 Fung Bar
- 15 Laguna Bar & Pool
- 16 Dhoni Bar
- 17 Pool Bar
- 18 Havana Club Wine & Cigar Bar
- 19 Champagne Loft
- 20 Sky Bar .
- 21 Hot Pot .