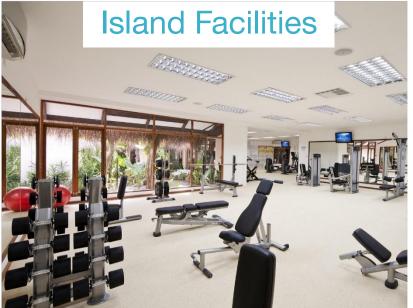

### GENERAL -

- 1 Reception
- 2 Athiri Lounge 3 - Thundi Lounge
- 4 Kuramathi Spa
- 5 Bageecha Kids Club
- 6 Rasdhoo Divers
- 7 Banyan Tree Trail
- 8 Nature Trail
- 9 Eco Centre
- 10 Hydroponic Garden
- 11 Hermit Crab Walk
- 12 Medical Centre
- 13 Sports Centre (Gym & Pool)
- 14 Infinity Pool
- 15 Drift (Disco)
- 16 Aqua Sports & Fun Water Sports
- 17 Aqua Sports & Fun Excursion Centre
- 18 Tennis Court
- 19 Football Field
- 20 Boutique(s)
- 21 Athiri Deck
- 22 Excursions Jetty
- 23 Mosque
- 24 Thundi Mosque