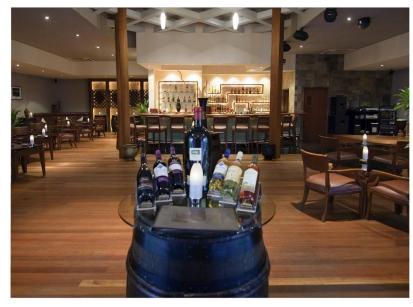

urant
- 3 Farivalhu Restaurant
- 4 Island Coffee Shop
- 5 Tandoor Mahal
- 6 The Reef
- 7 Kobe
- 8 Siam Garden
- 9 Island Barbeque
- 10 Palm
- 11 Duniye
- 12 Inguru
- 13 Sand Bar
- 14 Fung Bar
- 15 Laguna Bar & Pool
- 16 Dhoni Bar
- 17 Pool Bar
- 18 Havana Club Wine & Cigar Bar
- 19 Champagne Loft
- 20 Sky Bar .
- 21 Hot Pot .



#### GUEST VILLAS -

- V1 Garden Villas
- V2 Beach Villas
- V3 Beach Bungalows
- V4 Superior Beach Villas V5 - Deluxe Beach Villas
- V6 Two-Bedroom Beach Houses
- V7 Water Villas
- V8 Deluxe Water Villas
- V9 Water Villas with Pool
- V10 Pool Villas
- V11 Thundi Water Villas with Pool
- V12 Honeymoon Pool Villas



Main Path

- Botanic Walk



**Buggy Stop** 















KURAMATHI

MALDIVES















































# Wining and Dining











KURAMATHI

















































## Bars and Evening Entertainment































# Kuramathi Spa













































KURAMATHI

































































## KURAMATHI

MALDIVES