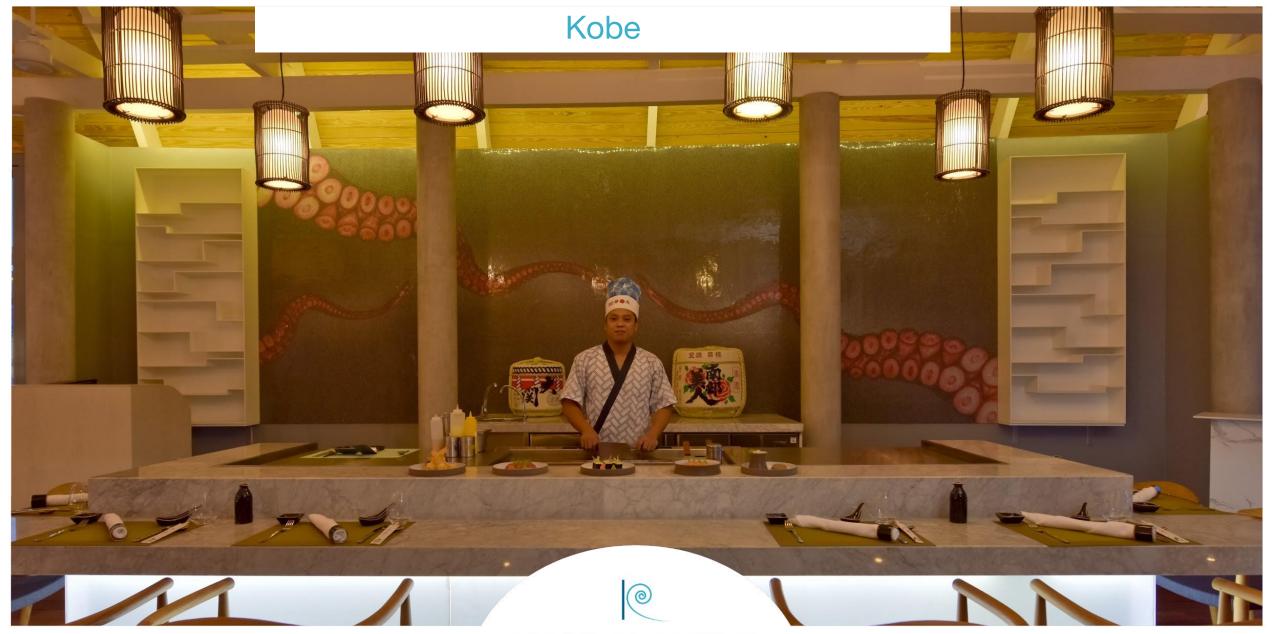

#### RESTAURANTS & BARS

- 1 Haruge Restaurant
- 2 Malaafaiy Restaurant
- 3 Farivalhu Restaurant
- 4 Island Coffee Shop
- 5 Tandoor Mahal
- 6 The Reef
- 7 Kobe
- 8 Siam Garden
- 9 Island Barbeque
- 10 Palm
- 11 Duniye
- 12 Inguru
- 13 Sand Bar
- 14 Fung Bar
- 15 Laguna Bar & Pool
- 16 Dhoni Bar
- 17 Pool Bar
- 18 Havana Club Wine & Cigar Bar
- 19 Champagne Loft
- 20 Sky Bar .
- 21 Hot Pot .