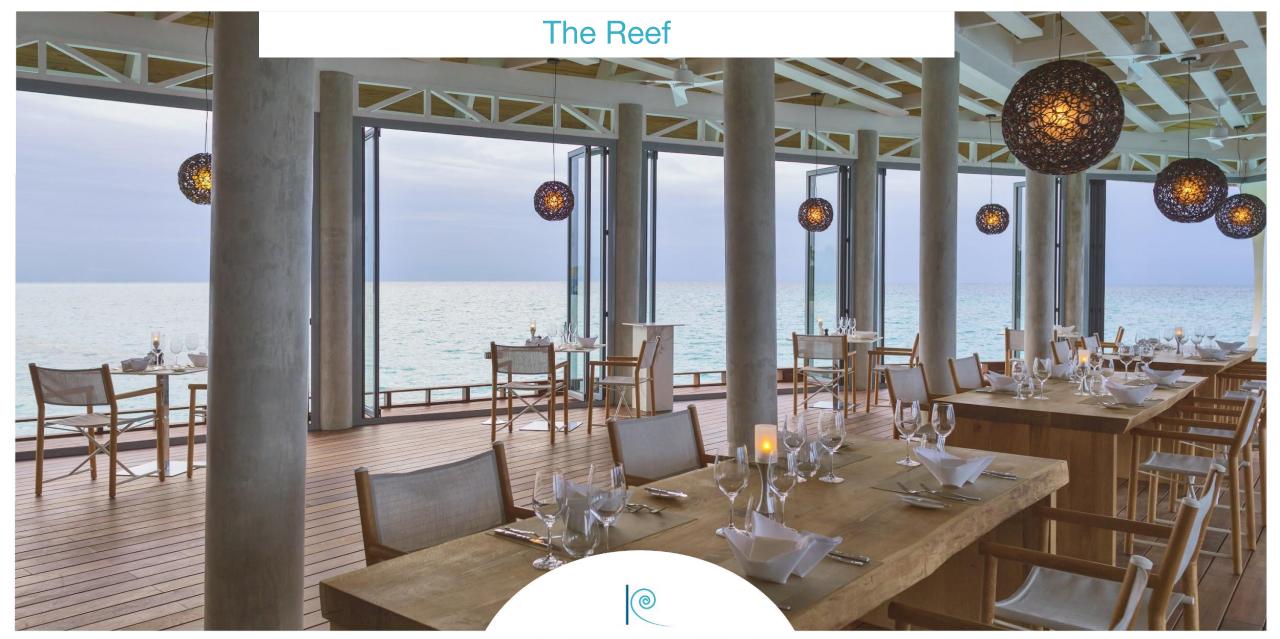

#### RESTAURANTS & BARS

- 1 Haruge Restaurant
- 2 Malaafaiy Restaurant
- 3 Farivalhu Restaurant
- 4 Island Coffee Shop
- 5 Tandoor Mahal
- 6 The Reef
- 7 Kobe
- 8 Siam Garden
- 9 Island Barbeque
- 10 Palm
- 11 Duniye
- 12 Inguru
- 13 Sand Bar
- 14 Fung Bar
- 15 Laguna Bar & Pool
- 16 Dhoni Bar
- 17 Pool Bar
- 18 Havana Club Wine & Cigar Bar
- 19 Champagne Loft
- 20 Sky Bar .
- 21 Hot Pot .