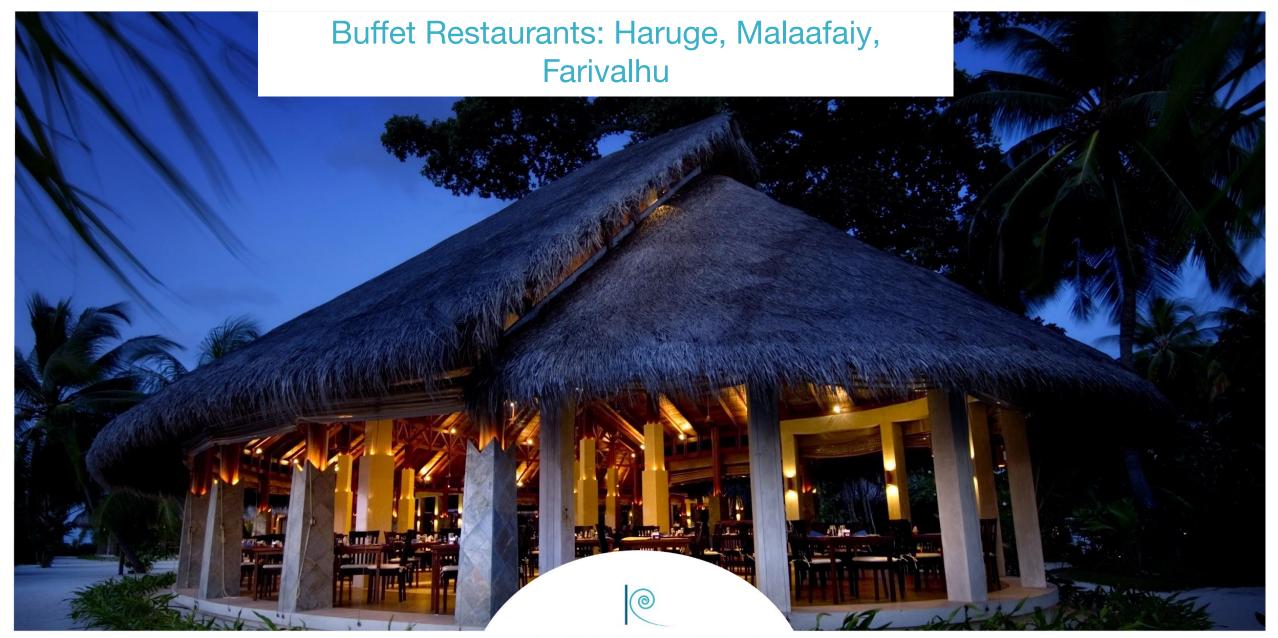

#### RESTAURANTS & BARS

- 1 Haruge Restaurant
- 2 Malaafaiy Restaurant
- 3 Farivalhu Restaurant
- 4 Island Coffee Shop
- 5 Tandoor Mahal
- 6 The Reef
- 7 Kobe
- 8 Siam Garden
- 9 Island Barbeque
- 10 Palm
- 11 Duniye
- 12 Inguru
- 13 Sand Bar
- 14 Fung Bar
- 15 Laguna Bar & Pool
- 16 Dhoni Bar
- 17 Pool Bar
- 18 Havana Club Wine & Cigar Bar
- 19 Champagne Loft
- 20 Sky Bar .
- 21 Hot Pot .