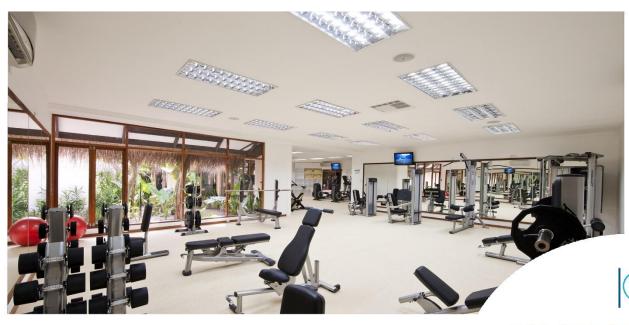

### GENERAL -

- 1 Reception
- 2 Athiri Lounge 3 - Thundi Lounge
- 4 Kuramathi Spa
- 5 Bageecha Kids Club
- 6 Rasdhoo Divers
- 7 Banyan Tree Trail
- 8 Nature Trail
- 9 Eco Centre
- 10 Hydroponic Garden
- 11 Hermit Crab Walk
- 12 Medical Centre
- 13 Sports Centre (Gym & Pool)
- 14 Infinity Pool
- 15 Drift (Disco)
- 16 Aqua Sports & Fun Water Sports
- 17 Aqua Sports & Fun Excursion Centre
- 18 Tennis Court
- 19 Football Field
- 20 Boutique(s)
- 21 Athiri Deck
- 22 Excursions Jetty
- 23 Mosque
- 24 Thundi Mosque