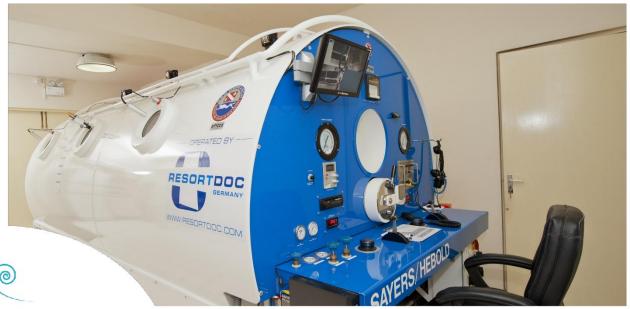

### GENERAL -

- 1 Reception
- 2 Athiri Lounge 3 - Thundi Lounge
- 4 Kuramathi Spa
- 5 Bageecha Kids Club
- 6 Rasdhoo Divers
- 7 Banyan Tree Trail
- 8 Nature Trail
- 9 Eco Centre
- 10 Hydroponic Garden
- 11 Hermit Crab Walk
- 12 Medical Centre
- 13 Sports Centre (Gym & Pool)
- 14 Infinity Pool
- 15 Drift (Disco)
- 16 Aqua Sports & Fun Water Sports
- 17 Aqua Sports & Fun Excursion Centre
- 18 Tennis Court
- 19 Football Field
- 20 Boutique(s)
- 21 Athiri Deck
- 22 Excursions Jetty
- 23 Mosque
- 24 Thundi Mosque