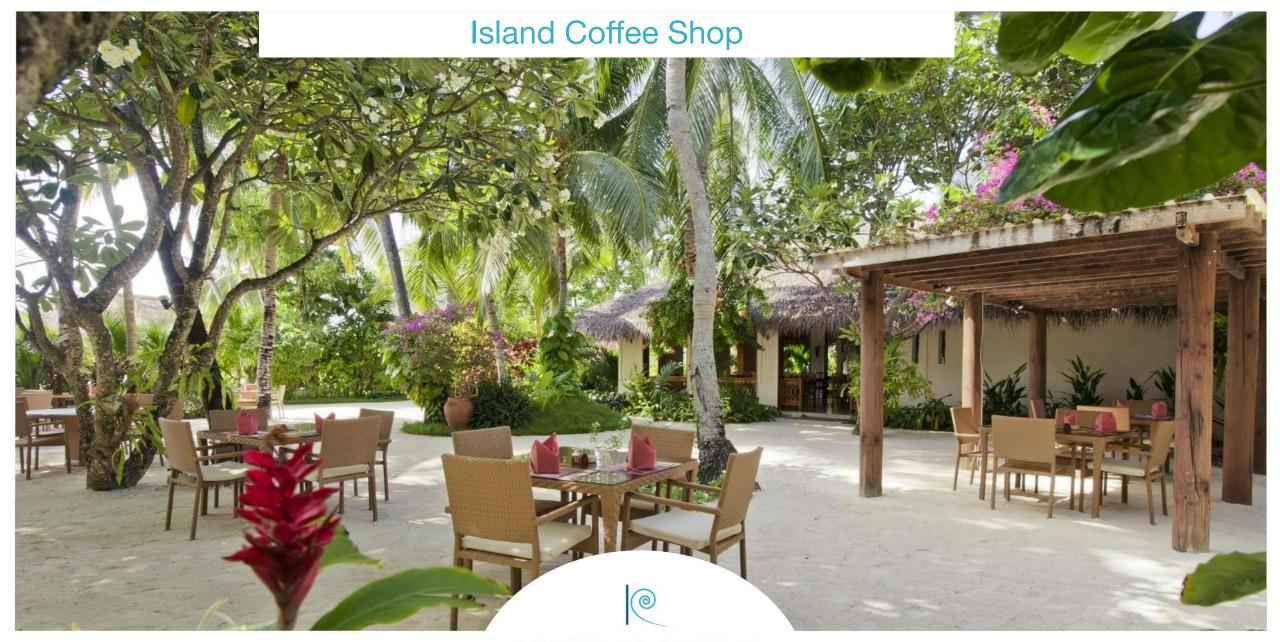

#### RESTAURANTS & BARS

- 1 Haruge Restaurant
- 2 Malaafaiy Restaurant
- 3 Farivalhu Restaurant
- 4 Island Coffee Shop
- 5 Tandoor Mahal
- 6 The Reef
- 7 Kobe
- 8 Siam Garden
- 9 Island Barbeque
- 10 Palm
- 11 Duniye
- 12 Inguru
- 13 Sand Bar
- 14 Fung Bar
- 15 Laguna Bar & Pool
- 16 Dhoni Bar
- 17 Pool Bar
- 18 Havana Club Wine & Cigar Bar
- 19 Champagne Loft
- 20 Sky Bar .
- 21 Hot Pot .