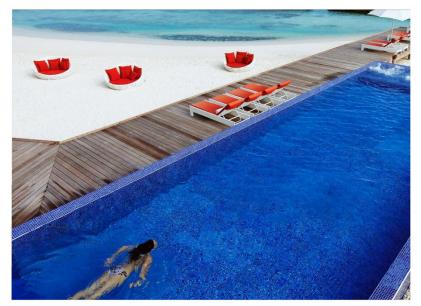

### GENERAL -

- 1 Reception
- 2 Athiri Lounge 3 - Thundi Lounge
- 4 Kuramathi Spa
- 5 Bageecha Kids Club
- 6 Rasdhoo Divers
- 7 Banyan Tree Trail
- 8 Nature Trail
- 9 Eco Centre
- 10 Hydroponic Garden
- 11 Hermit Crab Walk
- 12 Medical Centre
- 13 Sports Centre (Gym & Pool)
- 14 Infinity Pool
- 15 Drift (Disco)
- 16 Aqua Sports & Fun Water Sports
- 17 Aqua Sports & Fun Excursion Centre
- 18 Tennis Court
- 19 Football Field
- 20 Boutique(s)
- 21 Athiri Deck
- 22 Excursions Jetty
- 23 Mosque
- 24 Thundi Mosque