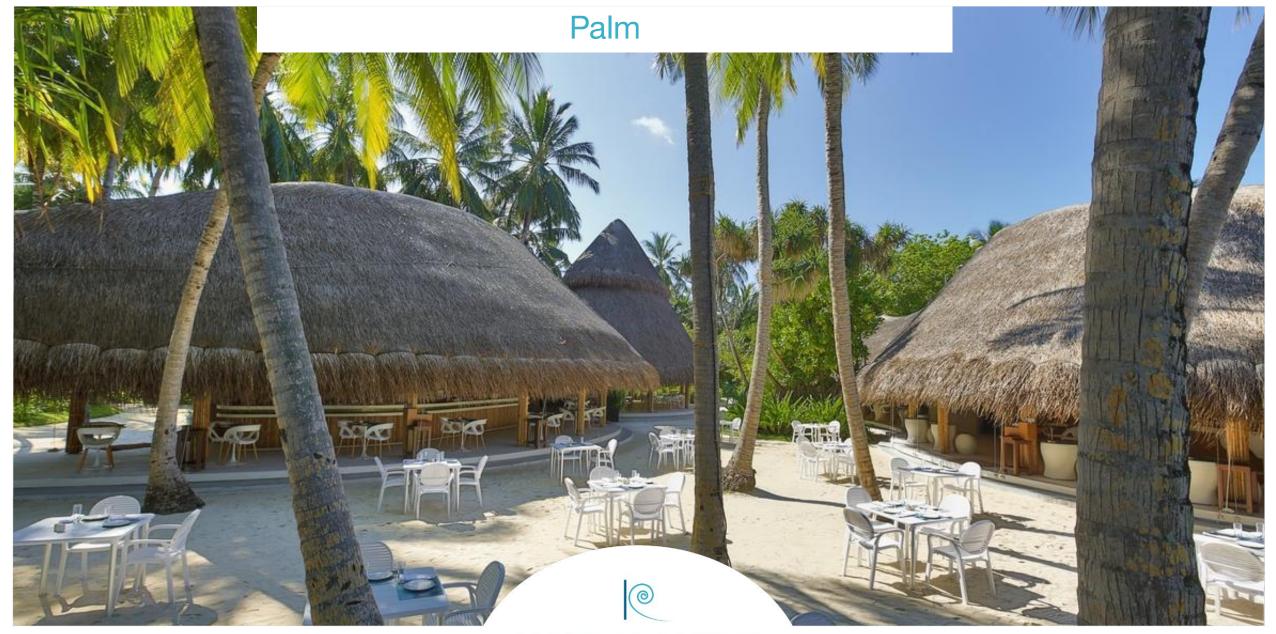

#### RESTAURANTS & BARS

- 1 Haruge Restaurant
- 2 Malaafaiy Restaurant
- 3 Farivalhu Restaurant
- 4 Island Coffee Shop
- 5 Tandoor Mahal
- 6 The Reef
- 7 Kobe
- 8 Siam Garden
- 9 Island Barbeque
- 10 Palm
- 11 Duniye
- 12 Inguru
- 13 Sand Bar
- 14 Fung Bar
- 15 Laguna Bar & Pool
- 16 Dhoni Bar
- 17 Pool Bar
- 18 Havana Club Wine & Cigar Bar
- 19 Champagne Loft
- 20 Sky Bar .
- 21 Hot Pot .