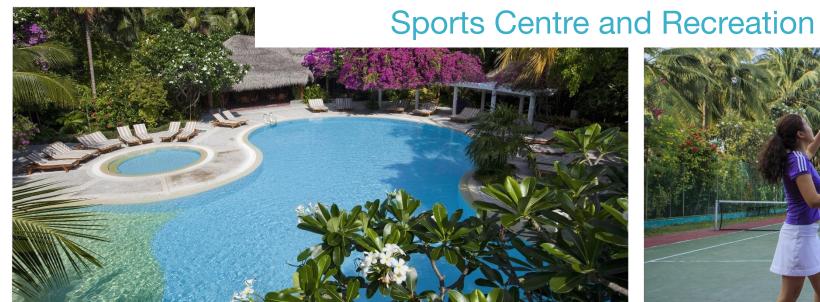

### GENERAL -

- 1 Reception
- 2 Athiri Lounge 3 - Thundi Lounge
- 4 Kuramathi Spa
- 5 Bageecha Kids Club
- 6 Rasdhoo Divers
- 7 Banyan Tree Trail
- 8 Nature Trail
- 9 Eco Centre
- 10 Hydroponic Garden
- 11 Hermit Crab Walk
- 12 Medical Centre
- 13 Sports Centre (Gym & Pool)
- 14 Infinity Pool
- 15 Drift (Disco)
- 16 Aqua Sports & Fun Water Sports
- 17 Aqua Sports & Fun Excursion Centre
- 18 Tennis Court
- 19 Football Field
- 20 Boutique(s)
- 21 Athiri Deck
- 22 Excursions Jetty
- 23 Mosque
- 24 Thundi Mosque