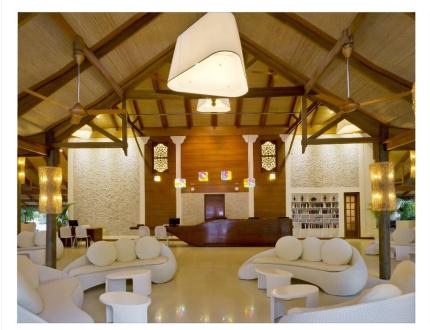

www.kuramathi.com

### GENERAL -

- 1 Reception
- 2 Athiri Lounge 3 - Thundi Lounge
- 4 Kuramathi Spa
- 5 Bageecha Kids Club
- 6 Rasdhoo Divers
- 7 Banyan Tree Trail
- 8 Nature Trail
- 9 Eco Centre
- 10 Hydroponic Garden
- 11 Hermit Crab Walk
- 12 Medical Centre
- 13 Sports Centre (Gym & Pool)
- 14 Infinity Pool
- 15 Drift (Disco)
- 16 Aqua Sports & Fun Water Sports
- 17 Aqua Sports & Fun Excursion Centre
- 18 Tennis Court
- 19 Football Field
- 20 Boutique(s)
- 21 Athiri Deck
- 22 Excursions Jetty
- 23 Mosque
- 24 Thundi Mosque

#### RESTAURANTS & BARS

- 1 Haruge Restaurant
- 2 Malaafaiy Restaurant
- 3 Farivalhu Restaurant
- 4 Island Coffee Shop
- 5 Tandoor Mahal
- 6 The Reef
- 7 Kobe
- 8 Siam Garden
- 9 Island Barbeque
- 10 Palm
- 11 Duniye
- 12 Inguru
- 13 Sand Bar
- 14