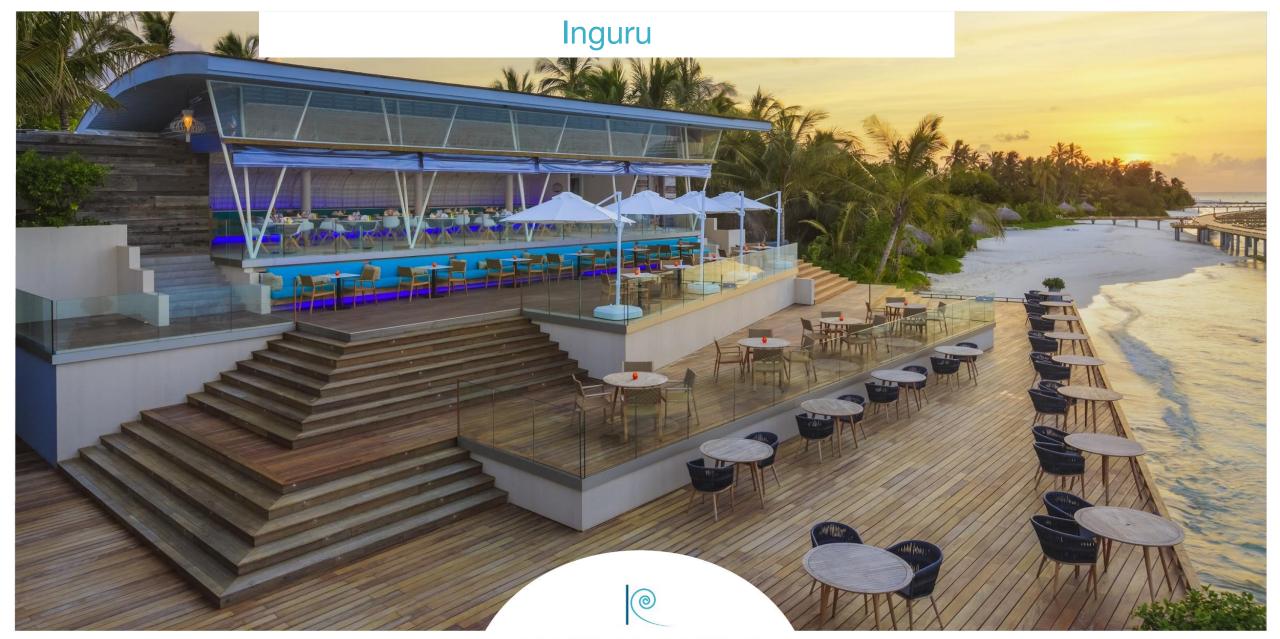

#### RESTAURANTS & BARS

- 1 Haruge Restaurant
- 2 Malaafaiy Restaurant
- 3 Farivalhu Restaurant
- 4 Island Coffee Shop
- 5 Tandoor Mahal
- 6 The Reef
- 7 Kobe
- 8 Siam Garden
- 9 Island Barbeque
- 10 Palm
- 11 Duniye
- 12 Inguru
- 13 Sand Bar
- 14 Fung Bar
- 15 Laguna Bar & Pool
- 16 Dhoni Bar
- 17 Pool Bar
- 18 Havana Club Wine & Cigar Bar
- 19 Champagne Loft
- 20 Sky Bar .
- 21 Hot Pot .