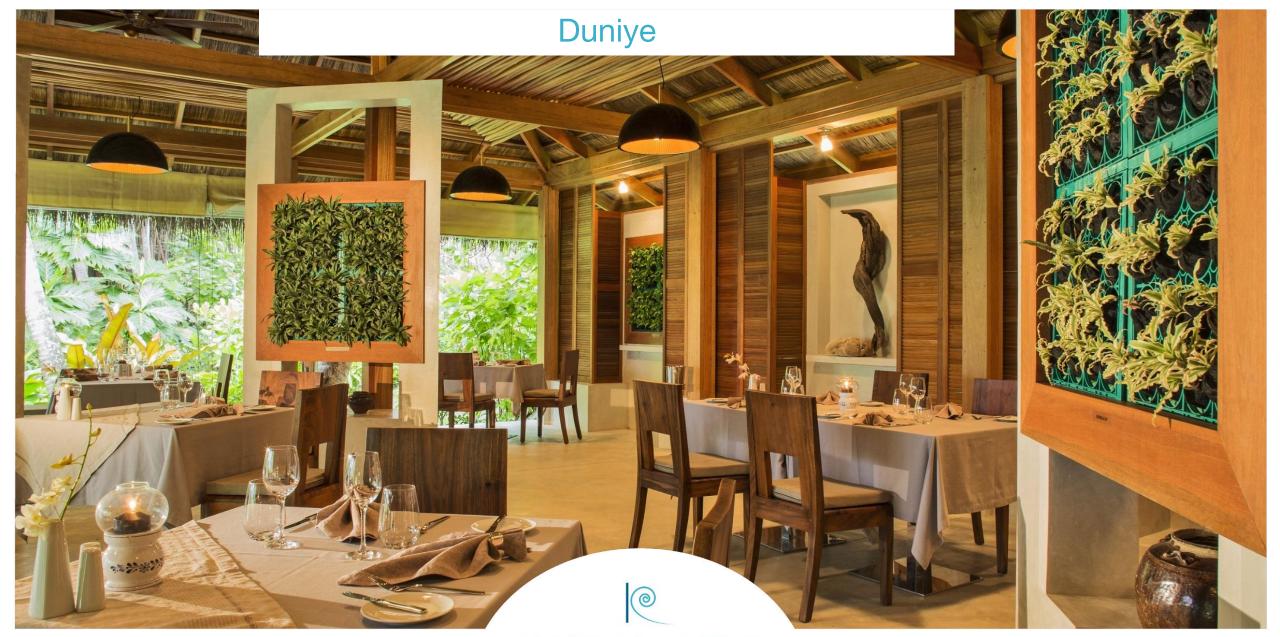

#### RESTAURANTS & BARS

- 1 Haruge Restaurant
- 2 Malaafaiy Restaurant
- 3 Farivalhu Restaurant
- 4 Island Coffee Shop
- 5 Tandoor Mahal
- 6 The Reef
- 7 Kobe
- 8 Siam Garden
- 9 Island Barbeque
- 10 Palm
- 11 Duniye
- 12 Inguru
- 13 Sand Bar
- 14 Fung Bar
- 15 Laguna Bar & Pool
- 16 Dhoni Bar
- 17 Pool Bar
- 18 Havana Club Wine & Cigar Bar
- 19 Champagne Loft
- 20 Sky Bar .
- 21 Hot Pot .