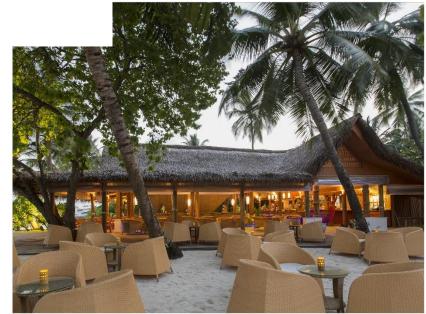

#### RESTAURANTS & BARS

- 1 Haruge Restaurant
- 2 Malaafaiy Restaurant
- 3 Farivalhu Restaurant
- 4 Island Coffee Shop
- 5 Tandoor Mahal
- 6 The Reef
- 7 Kobe
- 8 Siam Garden
- 9 Island Barbeque
- 10 Palm
- 11 Duniye
- 12 Inguru
- 13 Sand Bar
- 14 Fung Bar
- 15 Laguna Bar & Pool
- 16 Dhoni Bar
- 17 Pool Bar
- 18 Havana Club Wine & Cigar Bar
- 19 Champagne Loft
- 20 Sky Bar .
- 21 Hot Pot .

## Bars and Evening Entertainment