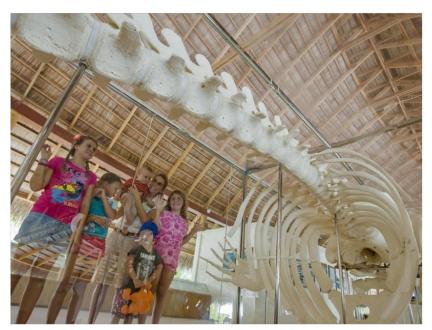

www.kuramathi.com

### GENERAL -

- 1 Reception
- 2 Athiri Lounge 3 - Thundi Lounge
- 4 Kuramathi Spa
- 5 Bageecha Kids Club
- 6 Rasdhoo Divers
- 7 Banyan Tree Trail
- 8 Nature Trail
- 9 Eco Centre
- 10 Hydroponic Garden
- 11 Hermit Crab Walk
- 12 Medical Centre
- 13 Sports Centre (Gym & Pool)
- 14 Infinity Pool
- 15 Drift (Disco)
- 16 Aqua Sports & Fun Water Sports
- 17 Aqua Sports & Fun Excursion Centre
- 18 Tennis Court
- 19 Football Field
- 20 Boutique(s)
- 21 Athiri Deck
- 22 Excursions Jetty
- 23 Mosque
- 24 Thundi Mosque

#### RESTAURANTS & BARS

- 1 Haruge Restaurant
- 2 Malaafaiy Restaurant
- 3 Farivalhu Restaurant
- 4 Island Coffee Shop
- 5 Tandoor Mahal
- 6 The Reef
- 7 Kobe
- 8 Siam Garden
- 9 Island Barbeque
- 10 Palm
- 11 Duniye
- 12 Inguru
- 13 Sand Bar
- 14 Fung