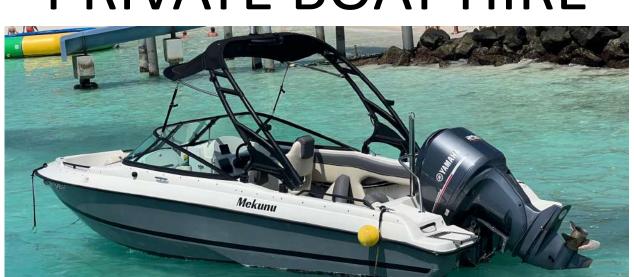

# PRIVATE BOAT HIRE KOAMAS DIVE & WATERSPORTS

MEKUNU (MAX 2 PEOPLE) \$300++ (FOR SHORT TRIPS ONLY)

GURUVA (MAX 4 PEOPLE) \$550++

PRICES ARE PER BOAT PER HOUR