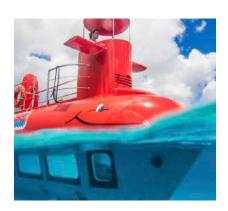

### WHALE SUBMARINE

### **SEMI SUBMARINE**

PER PERSON \$95++

KIDS BELOW 8 - \$47.5++

30 MINUTES RIDE