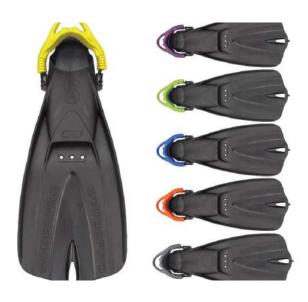

### **RENTAL EQUIPMENT**

KOAMAS DIVE & WATERSPORTS

FULL SET
SNORKEL, MASK & FINS

\$8++ (per day, per set)

SNORKEL & MASK \$5++ (Per day, per equipment)

FINS \$5++ (Per day, per equipment)