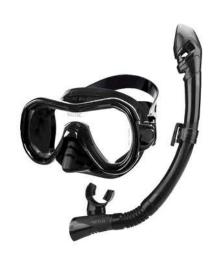

### **RENTAL EQUIPMENT**

KOAMAS DIVE & WATERSPORTS

FULL SET
SNORKEL, MASK & FINS

\$8++ (per day, per set)

SNORKEL & MASK \$5++ (Per day, per equipment)

FINS \$5++ (Per day, per equipment)