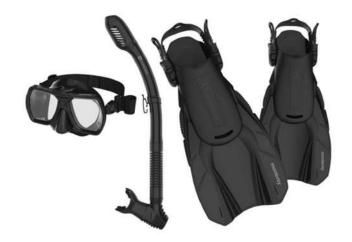

### **RENTAL EQUIPMENT**

KOAMAS DIVE & WATERSPORTS

FULL SET
SNORKEL, MASK & FINS

\$8++ (per day, per set)

SNORKEL & MASK \$5++ (Per day, per equipment)

FINS \$5++ (Per day, per equipment)