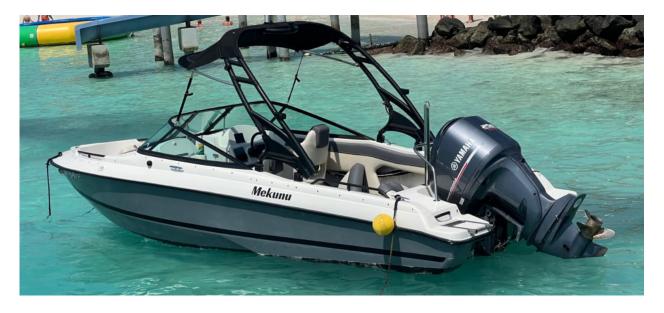

# PRIVATE BOAT HIRE KOAMAS DIVE & WATERSPORTS

MEKUNU (MAX 2 PEOPLE) \$300++ (FOR SHORT TRIPS ONLY)

GURUVA (MAX 4 PEOPLE) \$550++

PRICES IS PER BOAT PER HOUR