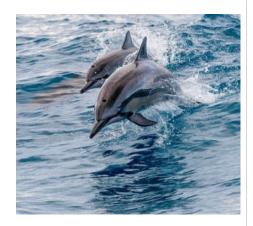

2-HOUR TRIP

PER PERSON \$250++

**MINIMUM 6 PEOPLE** 

3-HOUR TRIP

**SWIMMERS ONLY** 

STINGRAY
SNORKELING
&
DOLPHIN WATCHING

PER PERSON \$150++

**MINIMUM 6 PEOPLE** 