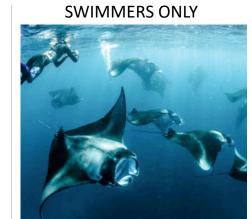

### **TURTLE SAND**

**SWIMMERS ONLY** 

TURTLE SNORKELING &
SAND BANK VISIT

**MANTA** 

**SNORKELING** 

MANTA SNORKELING

PER PERSON \$120++

MINIMUM 6 PEOPLE

2-HOUR TRIP

PER PERSON \$250++

**MINIMUM 6 PEOPLE** 

3-HOUR TRIP

**SWIMMERS ONLY** 

STINGRAY
SNORKELING
&
DOLPHIN WATCHING

PER PERSON \$150++

**MINIMUM 6 PEOPLE** 