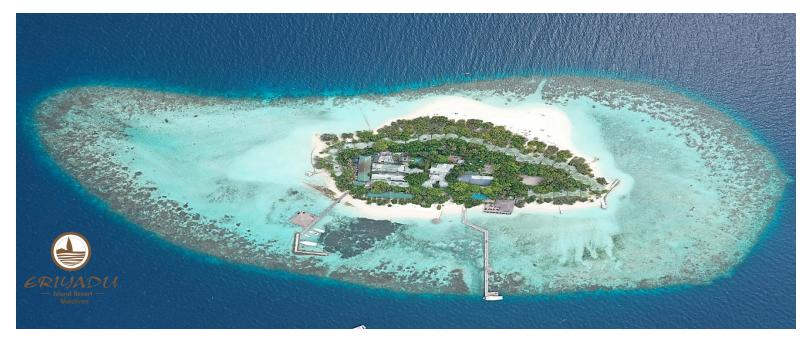

#### **GETTING TO ERIYADU**

Situated among one of the most exquisite coral reefs in the Maldives, embraced by a spectacular pearly white beach and a true distinct Maldivian nature is what defines Eriyadu Island Resort. Eriyadu is 45 km away to the North West of Velana International Airport (Longitude 73E, Latitude 4.6N), with a land area of seven acres and at most 0.7 km by 0.5 km in size, which takes a minute to walk around. Experience Eriyadu which offers you a homely tropical feeling, while instantly be whisked away by the harmonies of salty sea breezes. Imagine when it's all real and it's here where nature is at its best.