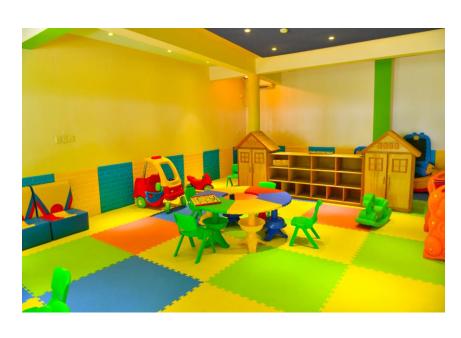

## KID'S CLUB

Eriyadu offers an Indoor playground specifically designed for our young guests to play in and have tremendous fun with.

The soft-contained structure and play equipment are wrapped in gentle foam to absorb the impact when children fall or bounce around.

With parental supervision, we hope to create a happy place for all our little guests here at Kid's Club.

ERIYADU ISLAND RESPORT & SPA | TEL +960 664 4487 | WWW.ERIYADUMALDIVES.COM | RES@ERIYADUMALDIVES.COM | FO@ERIYADUMALDIVES.COM | SALES@ERIYADUMALDIVES.COM | GM@ERIYADUMALDIVES.COM