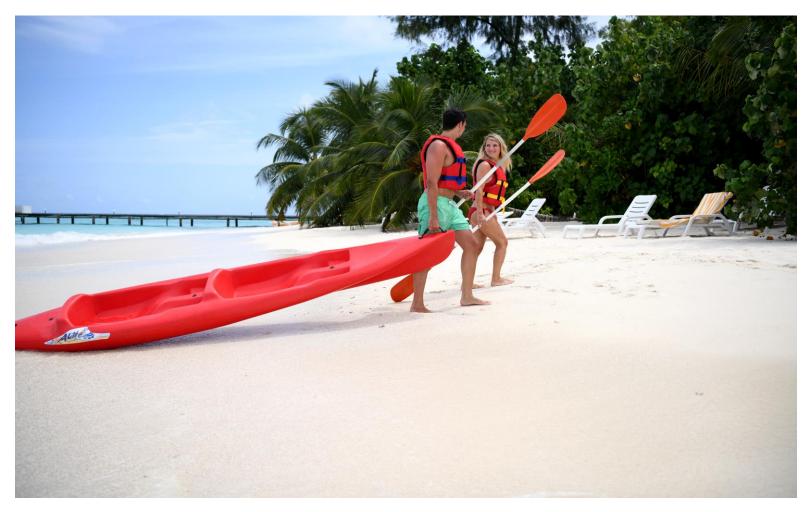

# Watersports

Eriyadu offers a range of motorized, nonmotorized watersports activities and excursions for you to explore the adventures of the island.

- Flat bottom kayaking
- Glass bottom kayaking
- Catamaran Sailing
- Windsurfing
- Stand up paddle boarding
- Jet ski
- Banana & Fun tube rides
- Fishing
- Dolphin Search
- Sandbank Adventure
- Snorkeling trips