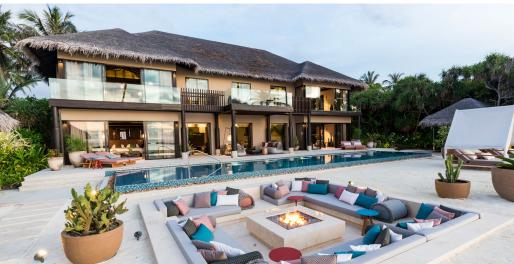

# The ultimate luxurious beach destination, this two-story detached residence is ample enough to accommodate a large family or group of friends.

Perched on a private beach, this family-size residence offers elegant, contemporary design and 1,350 square meters of usable interior and exterior space—including two terraces, an infinity pool and a dramatic courtyard. Carefully curated interiors have been arranged with privacy in mind – each of the four bedrooms face the ocean. Two have generous balconies and two open onto the pool with indoor and outdoor bathrooms connected by a garden atrium. The large private beach is flanked by twin gazebos ideal for dining, relaxing and entertaining. Behind the living area, a gym and spa room offer a quiet space to retire.

- Four large bathrooms with rain showers, walk-in closets and his and hers sinks.
- Two bathrooms feature large circular bath tubs with mood lighting and unlimited ocean views.
- Two bathrooms open onto private enclosed atrium gardens with pillared podiums, outdoor baths, waterfall showers and additional reclining daybeds.
- Expansive 38 m² terrace with a large pool, outdoor shower and separate jacuzzi.
- Large gazebo with a pool table, outdoor cinema screen, sofas, butler's kitchen and wine bar, and alfresco dining table.