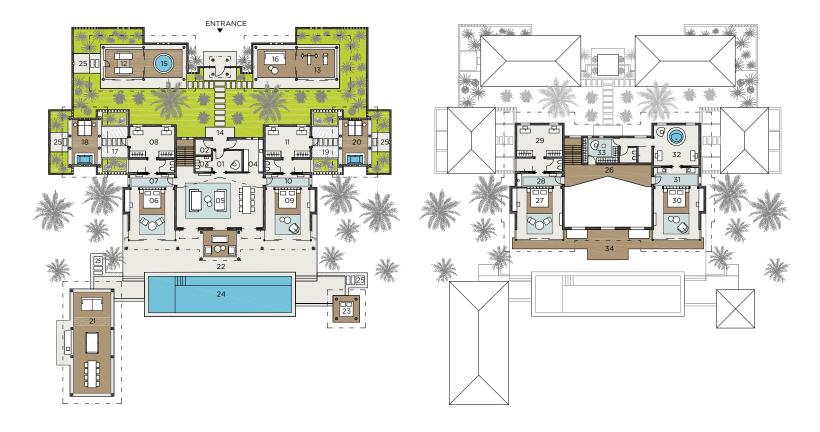

#### INTERIOR AREA

| 01 | Entrance Hall | 5 m <sup>2</sup>  |
|----|---------------|-------------------|
| 02 | Living Room   | 26 m²             |
| 03 | Bedroom       | 26 m²             |
| 04 | Bathroom      | 37 m <sup>2</sup> |

#### **EXTERIOR AREA**

| 05 | Entry Deck    | $8 \text{ m}^2$ |
|----|---------------|-----------------|
| 06 | Service Room  | 8 m²            |
| 07 | Terrace       | 89 m²           |
| 08 | Swimming Pool | 6,8 m x 3,5 ı   |

09 Outdoor Shower

Total Interior Area 94 m<sup>2</sup> Total Exterior Area 105 m<sup>2</sup> Swimming Pool Area 24 m<sup>2</sup>

TOTAL AREA 223 m<sup>2</sup>

Number of Villas 1 Bedroom + 1 Living Room Layout

#### INTERIOR AREA

| 01 | Entrance Hall        | 7 m²              |
|----|----------------------|-------------------|
| 02 | Kitchenette with Bar | $7 \text{ m}^2$   |
| 03 | Living Room          | 24 m²             |
| 04 | Bedroom              | 27 m <sup>2</sup> |
| 05 | Bathroom             | 37 m <sup>2</sup> |

#### **EXTERIOR AREA**

| 06 | Entry Deck     | 10 m <sup>2</sup> |
|----|----------------|-------------------|
| 07 | Service Room   | 12 m²             |
| 80 | Terrace        | 92 m²             |
| 09 | Swimming Pool  | 9,3 m x 3,1 m     |
| 10 | Outdoor Shower | -                 |

Total Interior Area 102 m<sup>2</sup> Total Exterior Area 114 m<sup>2</sup> Swimming Pool Area 29 m<sup>2</sup>

TOTAL AREA 245 m<sup>2</sup>

Number of Villas 1 Bedroom + 1 Living Room Layout

Free standing bath