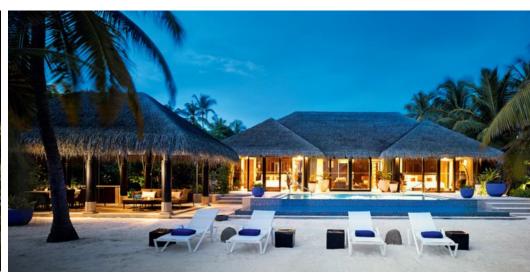

# BEACH POOL HOUSE

# Versatile and generously proportioned with panoramic views, this two-bedroom beach front pool house is the ideal getaway home for a family.

Flanked by tropical foliage, with a sprawling terrace and double-sized private pool, these villas have two large bedrooms with both with indoor bathrooms and outdoor garden bathroom areas. An expansive living room offers a retreat during the day and a social hub in the evenings, complete with a bar and high stools. Rattan swinging chairs hang in the light filled bedrooms which open onto the terrace.

#### HIGHLIGHTS OF THE POOL HOUSE:

- Two master bedrooms with super king size beds offering unlimited views and direct beach access.
- Separate spacious living room with sofa that can be converted into a bed, ideal for small children or a single adult.
- Indoor kitchen area, versatile for catering and socialising over snacks or meals.
- Large private infinity pool with separate paddling pool set in a secluded garden with ocean views.
- Spacious gazebo housing an alfresco dining area, butler's kitchen and reclining day beds with scatter cushions.
- Well-lit bathrooms with his and hers sinks and rain showers looking onto garden atrium features.
- · Two private enclosed atrium gardens leading from each bathroom with pillared podiums featuring outdoor baths, waterfall showers and additional reclining daybeds.