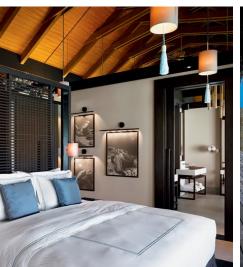

# BEACH POOL VILLA

# Surrounded by lush tropical gardens, this secluded one-bedroom beach front villa allows for an absolute solitude experience.

Shaded by clusters of palms, these beach front villas are a private haven. The interior is light and spaciously designed with mahogany louvered panels, lofty ceilings and suspended bamboo lights. Wall to wall glass doors frame the terrace and ocean views. Expansive indoor and outdoor bathrooms are connected by a peaceful garden atrium. Days are spent relaxing in the private pool and strolling the island's infinite beaches.

#### HIGHLIGHTS OF THE VILLA:

- Spacious master bedroom and living area with super king size bed offering uninterrupted views and direct beach access.
- Large private infinity pool set in a secluded garden with ocean views and a spacious gazebo housing an alfresco dining area and reclining day beds.
- Private enclosed atrium garden with a pillared podium featuring outdoor bath, waterfall shower and an additional reclining daybed with scatter cushions.
- Indoor bathroom with his and hers sinks and rain shower looking onto a garden atrium feature.