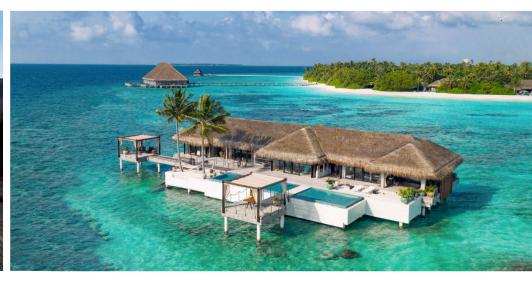

# OCEAN POOL HOUSE

# Located on the tip of the water villa jetty, this two-bedroom house offers an expansive living and dining area with full 180-degree ocean views.

In a domain unto its own, this over water pool house is elegantly designed with tasteful elements such as louvered privacy shutters and vaulted ceilings. The two bedrooms benefit from uninterrupted ocean views and the bathrooms feature walk-in cupboards and circular baths. The dining area opens onto a spacious deck with two gazebos, one with a sunken hot tub and the other with luxurious daybeds and plush cushions. The sun deck invites you to relax and cool off in the private pool, or step directly into the ocean for a secluded swim.

### HIGHLIGHTS OF THE POOL HOUSE:

- Two spacious bedrooms with super king size beds opening onto the terrace.
- Two generous bathrooms with rain showers, his-and-hers sinks and circular bath tubs featuring mood lighting and unlimited ocean views.
- Expansive living room and dining area featuring bar area complete with a private wine fridge.
- Sundeck with canvas privacy sails, a large infinity pool, alfresco dining area and steps leading directly into the lagoon.
- Two gazebos, one with a sunken hot tub and the other with a daybed featuring a boundless reclining daybed with comfy scatter cushions.