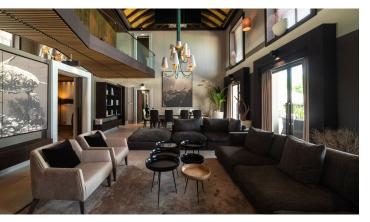

# Lovingly reimagined by iconic interior designer, Patricia Urquiola, Velaa's two-story Nika Residence reaches new heights of luxury in the Maldives.

Accommodating up to 10 guests, Nika offers the ultimate designer beach villa retreat. Vertical wall panels have been crafted with materials such as raffia and natural wood, and earthy textiles facilitate a natural indoor and outdoor flow. The design creates a warm, yet stylish atmosphere, arranged with hand-crafted, minimalistic furniture pieces; a sprawling 5 meter dining table cut from two pieces of rare black marble slab; and positioned beneath a stunning, beaded Craaft chandelier.

#### HIGHLIGHTS OF THE NIKA PRIVATE RESIDENCE:

- Four large bedrooms open out onto balconies and the terrace with views of the private beach and ocean.
- Custom handmade Taiping carpets, Craaft bedside lamps and weaved leather headboards give each bedroom a unique personal style.
- Sophisticated elegant interiors with a natural colour palette and earthy textiles capture the carefully crafted lightness of space.
- Designer furniture and custom made decor pieces include two Craaft lamps and a chandelier, made out of white translucent beads.
- Private gym. spa room and outdoor relaxation area.
- Fully equipped kitchen area with separate butler's entrance.

- Vaulted living area with dining table, large screen TV and sofas.
- Whole-house sound system and multimedia entertainment system.
- Four large bathrooms with rain showers, walk-in closets and his and hers sinks.
- Two bathrooms feature large circular bath tubs with mood lighting and unlimited ocean views.
- Two bathrooms open onto private enclosed atrium gardens with pillared podiums, outdoor baths, waterfall showers and additional reclining daybeds.
- Expansive 38 m² terrace with a large pool, outdoor shower and separate jacuzzi.
- Large gazebo with a pool table, outdoor cinema screen, sofas, butler's kitchen and wine bar, and alfresco dining table.
- An outdoor fire pit with sunken seating area and scattered cushions.