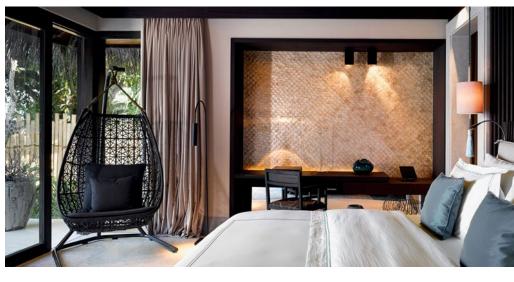

# DELUXE BEACH POOL VILLA

# A private one-bedroom beach front pool villa featuring an indoor and outdoor bathroom area, a separate large living room, dining gazebo and private pool.

Set in a garden designed with privacy in mind, these beach front pool villas have a private pool deck and alfresco dining gazebo providing endless areas for relaxation. Featuring a separate living room area, the natural materials and colours bring the outside in, and a suspended chair adds to the elegant interior decor. The indoor bathroom is connected by a garden atrium to a spacious Zen-like outdoor bathroom area with a large bath and reclining day bed.