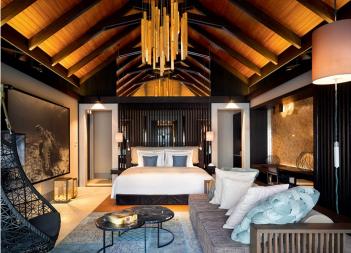

# A private one-bedroom beach front pool villa featuring an indoor and outdoor bathroom area, a separate large living room, dining gazebo and private pool.

Set in a garden designed with privacy in mind, these beach front pool villas have a private pool deck and alfresco dining gazebo providing endless areas for relaxation. Featuring a separate living room area, the natural materials and colours bring the outside in, and a suspended chair adds to the elegant interior decor. The indoor bathroom is connected by a garden atrium to a spacious Zen-like outdoor bathroom area with a large bath and reclining day bed.

#### HIGHLIGHTS OF THE VILLA:

- · Master bedroom with super king size bed offering unlimited views and direct beach access.
- Separate spacious living room with sofa that can be converted into a bed, ideal for small children or a single adult.
- · Large private infinity pool set in a secluded garden with ocean views and a spacious gazebo housing an alfresco dining area and reclining day beds with scatter cushions.
- Private enclosed atrium garden with a pillared podium featuring outdoor bath, waterfall shower and an additional reclining daybed.
- Indoor bathroom with his and hers sinks and rain shower looking onto a garden atrium feature.