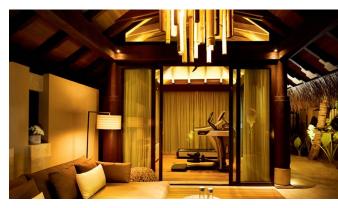

# ROMANTIC POOL RESIDENCE

# Accessible only by boat, this ultra-private one-bedroom villa is suspended above the lagoon and perfect for honeymooners or a romantic getaway.

Offering uninterrupted oceanic views and utmost privacy, this romantic retreat has its own personal gym, fully-equipped kitchen, personal butler and optional private chef. Meals are served over the water in a secluded dining gazebo, and sunsets are enjoyed from luxurious daybeds on a sprawling terrace. Other features include an outdoor jacuzzi, infinity pool, secluded sundeck and sunken bath.

#### HIGHLIGHTS OF THE ROMANTIC POOL RESIDENCE:

- · One spacious bedroom featuring a super king size bed, designed with natural materials and neutral colours and fitted with a walk in closet.
- Only accessible by boat, offering utmost privacy and romance.
- An outside dining gazebo on a floating jetty with a kitchen and potential private chef and butler.
- A personal gym and spa treatment room offering both active and relaxation private space.
- All rooms open onto the terrace where the jacuzzi, pool, sundeck, sunken outdoor bath and steps leading directly into the lagoon.