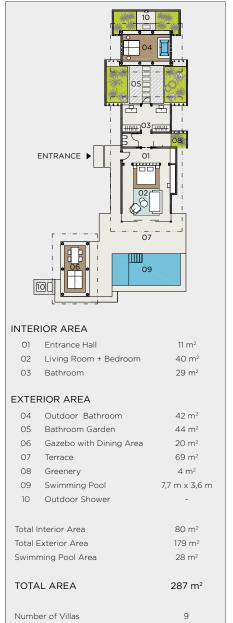

#### INTERIOR AREA

| 01 | Entrance Hall | 5 m <sup>2</sup>  |
|----|---------------|-------------------|
| 02 | Living Room   | 26 m²             |
| 03 | Bedroom       | 26 m²             |
| 04 | Bathroom      | 37 m <sup>2</sup> |

#### **EXTERIOR AREA**

| 05 | Entry Deck    | $8 \text{ m}^2$ |
|----|---------------|-----------------|
| 06 | Service Room  | 8 m²            |
| 07 | Terrace       | 89 m²           |
| 08 | Swimming Pool | 6,8 m x 3,5 ı   |

09 Outdoor Shower

Total Interior Area 94 m<sup>2</sup> Total Exterior Area 105 m<sup>2</sup> Swimming Pool Area 24 m<sup>2</sup>

TOTAL AREA 223 m<sup>2</sup>

Number of Villas 1 Bedroom + 1 Living Room Layout