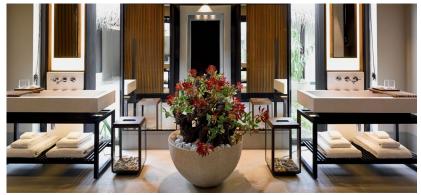

# The ultimate luxurious beach destination, this two-story detached residence is ample enough to accommodate a large family or group of friends.

Perched on a private beach, this family-size residence offers elegant, contemporary design and 1,350 square meters of usable interior and exterior space—including two terraces, an infinity pool and a dramatic courtyard. Carefully curated interiors have been arranged with privacy in mind – each of the four bedrooms face the ocean. Two have generous balconies and two open onto the pool with indoor and outdoor bathrooms connected by a garden atrium. The large private beach is flanked by twin gazebos ideal for dining, relaxing and entertaining. Behind the living area, a gym and spa room offer a quiet space to retire.

#### HIGHLIGHTS OF THE VELAA PRIVATE RESIDENCE:

- Four large bedrooms open out onto balconies and the terrace with views of the private beach and ocean.
- Curated interiors deliver comfort, style and elegance, designed with subdued lighting, natural wood and stone.
- · Private gym, spa room and outdoor relaxation area.
- Fully equipped kitchen area with separate butler's entrance.
- Vaulted living area with dining table, large screen TV and sofas.
- Whole-house sound system and multimedia entertainment system.

- Four large bathrooms with rain showers, walk-in closets and his and hers sinks.
- Two bathrooms feature large circular bath tubs with mood lighting and unlimited ocean views.
- Two bathrooms open onto private enclosed atrium gardens with pillared podiums, outdoor baths, waterfall showers and additional reclining daybeds.
- Expansive 38 m² terrace with a large pool, outdoor shower and separate jacuzzi.
- Large gazebo with a pool table, outdoor cinema screen, sofas, butler's kitchen and wine bar, and alfresco dining table.