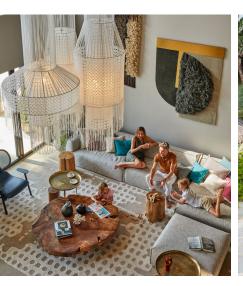

# The ultimate luxurious beach destination, this two-story detached residence is ample enough to accommodate a large family or group of friends.

Perched on a private beach, this family-size residence offers elegant, contemporary design and 1,350 square meters of usable interior and exterior space—including two terraces, an infinity pool and a dramatic courtyard. Carefully curated interiors have been arranged with privacy in mind – each of the four bedrooms face the ocean. Two have generous balconies and two open onto the pool with indoor and outdoor bathrooms connected by a garden atrium. The large private beach is flanked by twin gazebos ideal for dining, relaxing and entertaining. Behind the living area, a gym and spa room offer a quiet space to retire.

#### HIGHLIGHTS OF THE VELAA PRIVATE RESIDENCE:

- Four large bedrooms open out onto balconies and the terrace with views of the private beach and ocean.
- Curated interiors deliver comfort, style and elegance, designed with subdued lighting, natural wood and stone.
- · Private gym, spa room and outdoor relaxation area.
- Fully equipped kitchen area with separate butler's entrance.
- Vaulted living area with dining table, large screen TV and sofas.
- Whole-house sound system and multimedia entertainment system.