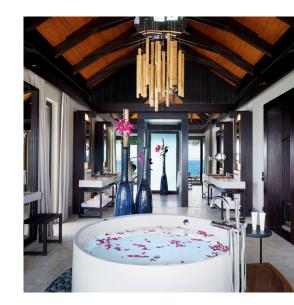

# SUNRISE WATER POOL VILLA

With ocean views from every room, these over water villas have private pools and sun decks with steps extending into the sea. The comfortable living room is designed around a glass porthole in the floor which offers views of the vibrant marine life below. Overhanging thatch cools the interior and offers shade over the outdoor dining area. The bedroom and bathroom open onto the terrace, pool and sundeck.

### HIGHLIGHTS OF THE VILLA:

- Master bedroom with super king size bed opening onto the terrace.
- Large bathroom with rain shower, his and hers sinks and a circular bath tub featuring mood lighting and unlimited ocean views.
- Separate spacious living room with sofa that can be converted into a bed, ideal for small children or a single adult.
- Sundeck with canvas privacy sails, a large infinity pool, alfresco dining area and steps leading directly into the lagoon.
- Gazebo featuring a boundless reclining daybed with comfy scatter cushions.

# SUNSET DELUXE WATER POOL VILLA

Perfectly positioned to capture the idyllic Maldivian sunsets, these one-bedroom over water villas offer an expansive sun deck and large relaxing daybed with plush scatter cushions. The sprawling living room is centered around a viewing porthole which gives front row views to the vibrant marine life below. It's features include a bar area with amply stocked wine fridge. The spacious bedroom and voluminous bathroom are home to a circular bath and swinging chair, and open onto a terrace and pool deck with steps leading gently into the sea.

#### HIGHLIGHTS OF THE VILLA:

- Master bedroom with super king size bed opening onto the terrace.
- Large bathroom with rain shower, his and hers sinks and a circular bath tub featuring mood lighting and unlimited ocean views.
- Separate spacious living room featuring its own bar area complete with a private wine fridge and sofa that can be converted into a bed.