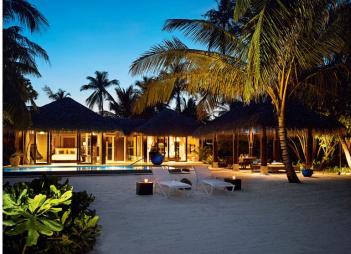

# BEACH POOL HOUSE

# Versatile and generously proportioned with panoramic views, this two-bedroom beach front pool house is the ideal getaway home for a family.

Flanked by tropical foliage, with a sprawling terrace and double-sized private pool, these villas have two large bedrooms with both with indoor bathrooms and outdoor garden bathroom areas. An expansive living room offers a retreat during the day and a social hub in the evenings, complete with a bar and high stools. Rattan swinging chairs hang in the light filled bedrooms which open onto the terrace.

#### HIGHLIGHTS OF THE POOL HOUSE:

- Two master bedrooms with super king size beds offering unlimited views and direct beach access.
- Separate spacious living room with sofa that can be converted into a bed, ideal for small children or a single adult.
- Indoor kitchen area, versatile for catering and socialising over snacks or meals.
- Large private infinity pool with separate paddling pool set in a secluded garden with ocean views.
- Spacious gazebo housing an alfresco dining area, butler's kitchen and reclining day beds with scatter cushions.
- Well-lit bathrooms with his and hers sinks and rain showers looking onto garden atrium features.
- · Two private enclosed atrium gardens leading from each bathroom with pillared podiums featuring outdoor baths, waterfall showers and additional reclining daybeds.