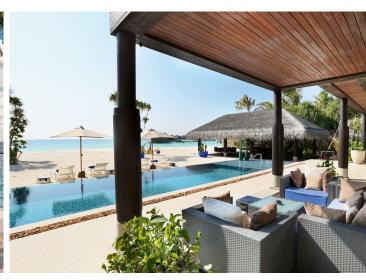

# OCEAN POOL HOUSE

# Located on the tip of the water villa jetty, this two-bedroom house offers an expansive living and dining area with full 180-degree ocean views.

In a domain unto its own, this over water pool house is elegantly designed with tasteful elements such as louvered privacy shutters and vaulted ceilings. The two bedrooms benefit from uninterrupted ocean views and the bathrooms feature walk-in cupboards and circular baths. The dining area opens onto a spacious deck with two gazebos, one with a sunken hot tub and the other with luxurious daybeds and plush cushions. The sun deck invites you to relax and cool off in the private pool, or step directly into the ocean for a secluded swim.

### HIGHLIGHTS OF THE POOL HOUSE:

- Two spacious bedrooms with super king size beds opening onto the terrace.
- Two generous bathrooms with rain showers, his-and-hers sinks and circular bath tubs featuring mood lighting and unlimited ocean views.
- Expansive living room and dining area featuring bar area complete with a private wine fridge.
- Sundeck with canvas privacy sails, a large infinity pool, alfresco dining area and steps leading directly into the lagoon.
- Two gazebos, one with a sunken hot tub and the other with a daybed featuring a boundless reclining daybed with comfy scatter cushions.