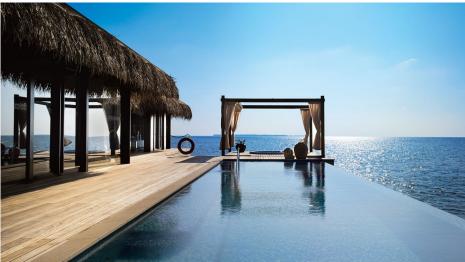

# OCEAN POOL HOUSE

# Located on the tip of the water villa jetty, this two-bedroom house offers an expansive living and dining area with full 180-degree ocean views.

In a domain unto its own, this over water pool house is elegantly designed with tasteful elements such as louvered privacy shutters and vaulted ceilings. The two bedrooms benefit from uninterrupted ocean views and the bathrooms feature walk-in cupboards and circular baths. The dining area opens onto a spacious deck with two gazebos, one with a sunken hot tub and the other with luxurious daybeds and plush cushions. The sun deck invites you to relax and cool off in the private pool, or step directly into the ocean for a secluded swim.