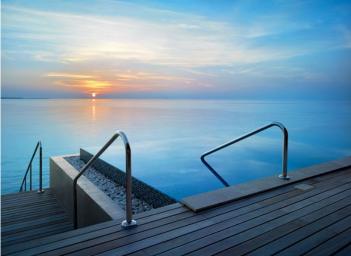

# SUNRISE WATER POOL VILLA

With ocean views from every room, these over water villas have private pools and sun decks with steps extending into the sea. The comfortable living room is designed around a glass porthole in the floor which offers views of the vibrant marine life below. Overhanging thatch cools the interior and offers shade over the outdoor dining area. The bedroom and bathroom open onto the terrace, pool and sundeck.

### HIGHLIGHTS OF THE VILLA:

- Master bedroom with super king size bed opening onto the terrace.
- Large bathroom with rain shower, his and hers sinks and a circular bath tub featuring mood lighting and unlimited ocean views.
- Separate spacious living room with sofa that can be converted into a bed, ideal for small children or a single adult.
- Sundeck with canvas privacy sails, a large infinity pool, alfresco dining area and steps leading directly into the lagoon.
- Gazebo featuring a boundless reclining daybed with comfy scatter cushions.