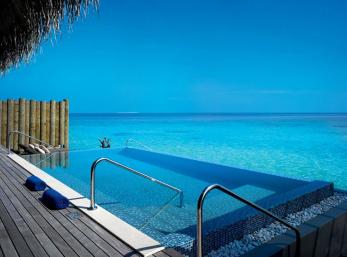

# SUNRISE WATER POOL VILLA

With ocean views from every room, these over water villas have private pools and sun decks with steps extending into the sea. The comfortable living room is designed around a glass porthole in the floor which offers views of the vibrant marine life below. Overhanging thatch cools the interior and offers shade over the outdoor dining area. The bedroom and bathroom open onto the terrace, pool and sundeck.

### HIGHLIGHTS OF THE VILLA:

- Master bedroom with super king size bed opening onto the terrace.
- Large bathroom with rain shower, his and hers sinks and a circular bath tub featuring mood lighting and unlimited ocean views.
- Separate spacious living room with sofa that can be converted into a bed, ideal for small children or a single adult.
- Sundeck with canvas privacy sails, a large infinity pool, alfresco dining area and steps leading directly into the lagoon.
- Gazebo featuring a boundless reclining daybed with comfy scatter cushions.

Sunrise views

Gazebo with daybed

Private pool

Espresso coffee machine

Wine fridge

Hair dryer

Separate rain shower

Life jackets