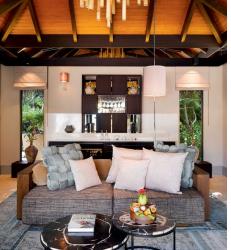

# DELUXE BEACH POOL VILLA

# A private one-bedroom beach front pool villa featuring an indoor and outdoor bathroom area, a separate large living room, dining gazebo and private pool.

Set in a garden designed with privacy in mind, these beach front pool villas have a private pool deck and alfresco dining gazebo providing endless areas for relaxation. Featuring a separate living room area, the natural materials and colours bring the outside in, and a suspended chair adds to the elegant interior decor. The indoor bathroom is connected by a garden atrium to a spacious Zen-like outdoor bathroom area with a large bath and reclining day bed.

#### HIGHLIGHTS OF THE VILLA:

- · Master bedroom with super king size bed offering unlimited views and direct beach access.
- Separate spacious living room with sofa that can be converted into a bed, ideal for small children or a single adult.
- · Large private infinity pool set in a secluded garden with ocean views and a spacious gazebo housing an alfresco dining area and reclining day beds with scatter cushions.
- Private enclosed atrium garden with a pillared podium featuring outdoor bath, waterfall shower and an additional reclining daybed.
- Indoor bathroom with his and hers sinks and rain shower looking onto a garden atrium feature.