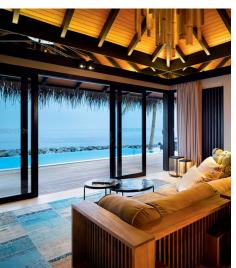

# SUNRISE WATER POOL VILLA

With ocean views from every room, these over water villas have private pools and sun decks with steps extending into the sea. The comfortable living room is designed around a glass porthole in the floor which offers views of the vibrant marine life below. Overhanging thatch cools the interior and offers shade over the outdoor dining area. The bedroom and bathroom open onto the terrace, pool and sundeck.

### HIGHLIGHTS OF THE VILLA:

- Master bedroom with super king size bed opening onto the terrace.
- Large bathroom with rain shower, his and hers sinks and a circular bath tub featuring mood lighting and unlimited ocean views.
- Separate spacious living room with sofa that can be converted into a bed, ideal for small children or a single adult.
- Sundeck with canvas privacy sails, a large infinity pool, alfresco dining area and steps leading directly into the lagoon.
- Gazebo featuring a boundless reclining daybed with comfy scatter cushions.

# SUNSET DELUXE WATER POOL VILLA

Perfectly positioned to capture the idyllic Maldivian sunsets, these one-bedroom over water villas offer an expansive sun deck and large relaxing daybed with plush scatter cushions. The sprawling living room is centered around a viewing porthole which gives front row views to the vibrant marine life below. It's features include a bar area with amply stocked wine fridge. The spacious bedroom and voluminous bathroom are home to a circular bath and swinging chair, and open onto a terrace and pool deck with steps leading gently into the sea.

#### HIGHLIGHTS OF THE VILLA:

- Master bedroom with super king size bed opening onto the terrace.
- Large bathroom with rain shower, his and hers sinks and a circular bath tub featuring mood lighting and unlimited ocean views.
- Separate spacious living room featuring its own bar area complete with a private wine fridge and sofa that can be converted into a bed.