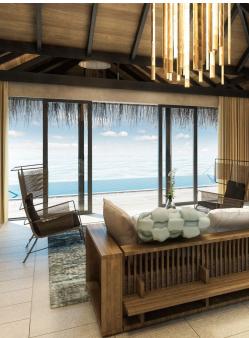

# The ultimate luxurious beach destination, this two-story detached residence is ample enough to accommodate a large family or group of friends.

Perched on a private beach, this family-size residence offers elegant, contemporary design and 1,350 square meters of usable interior and exterior space—including two terraces, an infinity pool and a dramatic courtyard. Carefully curated interiors have been arranged with privacy in mind – each of the four bedrooms face the ocean. Two have generous balconies and two open onto the pool with indoor and outdoor bathrooms connected by a garden atrium. The large private beach is flanked by twin gazebos ideal for dining, relaxing and entertaining. Behind the living area, a gym and spa room offer a quiet space to retire.

#### HIGHLIGHTS OF THE VELAA PRIVATE RESIDENCE:

- Four large bedrooms open out onto balconies and the terrace with views of the private beach and ocean.
- Curated interiors deliver comfort, style and elegance, designed with subdued lighting, natural wood and stone.
- · Private gym, spa room and outdoor relaxation area.
- Fully equipped kitchen area with separate butler's entrance.
- Vaulted living area with dining table, large screen TV and sofas.
- Whole-house sound system and multimedia entertainment system.