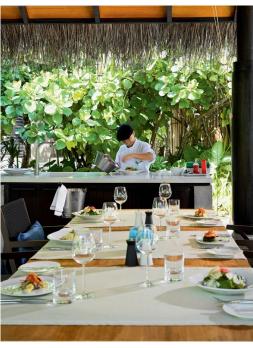

# Versatile and generously proportioned with panoramic views, this two-bedroom beach front pool house is the ideal getaway home for a family.

Flanked by tropical foliage, with a sprawling terrace and double-sized private pool, these villas have two large bedrooms with both with indoor bathrooms and outdoor garden bathroom areas. An expansive living room offers a retreat during the day and a social hub in the evenings, complete with a bar and high stools. Rattan swinging chairs hang in the light filled bedrooms which open onto the terrace.

#### HIGHLIGHTS OF THE POOL HOUSE:

- Two master bedrooms with super king size beds offering unlimited views and direct beach access.
- Separate spacious living room with sofa that can be converted into a bed, ideal for small children or a single adult.
- Indoor kitchen area, versatile for catering and socialising over snacks or meals.
- Large private infinity pool with separate paddling pool set in a secluded garden with ocean views.
- Spacious gazebo housing an alfresco dining area, butler's kitchen and reclining day beds with scatter cushions.
- Well-lit bathrooms with his and hers sinks and rain showers looking onto garden atrium features.
- · Two private enclosed atrium gardens leading from each bathroom with pillared podiums featuring outdoor baths, waterfall showers and additional reclining daybeds.