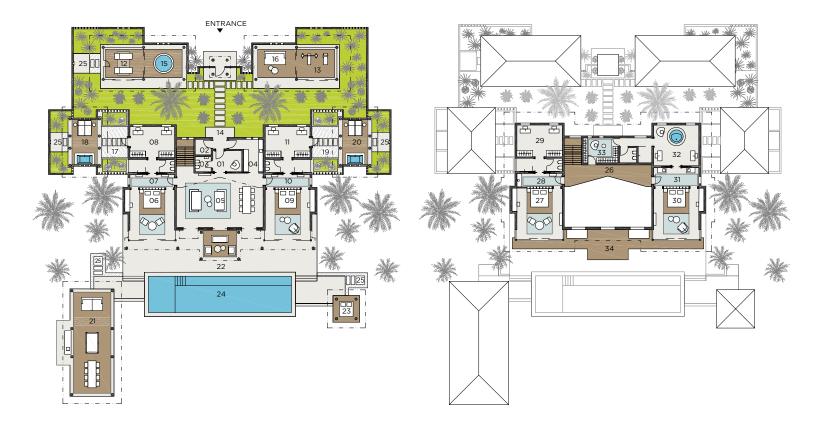

# The ultimate luxurious beach destination, this two-story detached residence is ample enough to accommodate a large family or group of friends.

Perched on a private beach, this family-size residence offers elegant, contemporary design and 1,350 square meters of usable interior and exterior space—including two terraces, an infinity pool and a dramatic courtyard. Carefully curated interiors have been arranged with privacy in mind – each of the four bedrooms face the ocean. Two have generous balconies and two open onto the pool with indoor and outdoor bathrooms connected by a garden atrium. The large private beach is flanked by twin gazebos ideal for dining, relaxing and entertaining. Behind the living area, a gym and spa room offer a quiet space to retire.

#### HIGHLIGHTS OF THE VELAA PRIVATE RESIDENCE:

- Four large bedrooms open out onto balconies and the terrace with views of the private beach and ocean.
- Curated interiors deliver comfort, style and elegance, designed with subdued lighting, natural wood and stone.
- · Private gym, spa room and outdoor relaxation area.
- Fully equipped kitchen area with separate butler's entrance.
- Vaulted living area with dining table, large screen TV and sofas.
- Whole-house sound system and multimedia entertainment system.

- Four large bathrooms with rain showers, walk-in closets and his and hers sinks.
- Two bathrooms feature large circular bath tubs with mood lighting and unlimited ocean views.
- Two bathrooms open onto private enclosed atrium gardens with pillared podiums, outdoor baths, waterfall showers and additional reclining daybeds.
- Expansive 38 m² terrace with a large pool, outdoor shower and separate jacuzzi.
- Large gazebo with a pool table, outdoor cinema screen, sofas, butler's kitchen and wine bar, and alfresco dining table.