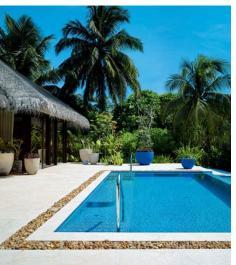

# Surrounded by lush tropical gardens, this secluded one-bedroom beach front villa allows for an absolute solitude experience.

Shaded by clusters of palms, these beach front villas are a private haven. The interior is light and spaciously designed with mahogany louvered panels, lofty ceilings and suspended bamboo lights. Wall to wall glass doors frame the terrace and ocean views. Expansive indoor and outdoor bathrooms are connected by a peaceful garden atrium. Days are spent relaxing in the private pool and strolling the island's infinite beaches.

#### HIGHLIGHTS OF THE VILLA:

- Spacious master bedroom and living area with super king size bed offering uninterrupted views and direct beach access.
- Large private infinity pool set in a secluded garden with ocean views and a spacious gazebo housing an alfresco dining area and reclining day beds.
- Private enclosed atrium garden with a pillared podium featuring outdoor bath, waterfall shower and an additional reclining daybed with scatter cushions.
- Indoor bathroom with his and hers sinks and rain shower looking onto a garden atrium feature.