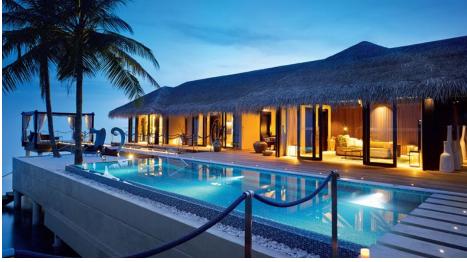

# ROMANTIC POOL RESIDENCE

# Accessible only by boat, this ultra-private one-bedroom villa is suspended above the lagoon and perfect for honeymooners or a romantic getaway.

Offering uninterrupted oceanic views and utmost privacy, this romantic retreat has its own personal gym, fully-equipped kitchen, personal butler and optional private chef. Meals are served over the water in a secluded dining gazebo, and sunsets are enjoyed from luxurious daybeds on a sprawling terrace. Other features include an outdoor jacuzzi, infinity pool, secluded sundeck and sunken bath.

#### HIGHLIGHTS OF THE ROMANTIC POOL RESIDENCE:

- · One spacious bedroom featuring a super king size bed, designed with natural materials and neutral colours and fitted with a walk in closet.
- Only accessible by boat, offering utmost privacy and romance.
- An outside dining gazebo on a floating jetty with a kitchen and potential private chef and butler.
- A personal gym and spa treatment room offering both active and relaxation private space.
- All rooms open onto the terrace where the jacuzzi, pool, sundeck, sunken outdoor bath and steps leading directly into the lagoon.