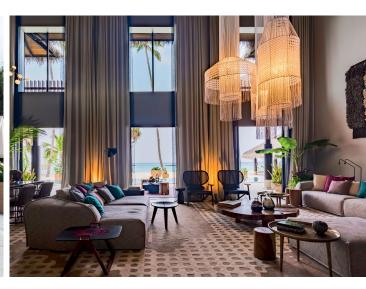

# Lovingly reimagined by iconic interior designer, Patricia Urquiola, Velaa's two-story Nika Residence reaches new heights of luxury in the Maldives.

Accommodating up to 10 guests, Nika offers the ultimate designer beach villa retreat. Vertical wall panels have been crafted with materials such as raffia and natural wood, and earthy textiles facilitate a natural indoor and outdoor flow. The design creates a warm, yet stylish atmosphere, arranged with hand-crafted, minimalistic furniture pieces; a sprawling 5 meter dining table cut from two pieces of rare black marble slab; and positioned beneath a stunning, beaded Craaft chandelier.

#### HIGHLIGHTS OF THE NIKA PRIVATE RESIDENCE:

- Four large bedrooms open out onto balconies and the terrace with views of the private beach and ocean.
- Custom handmade Taiping carpets, Craaft bedside lamps and weaved leather headboards give each bedroom a unique personal style.
- Sophisticated elegant interiors with a natural colour palette and earthy textiles capture the carefully crafted lightness of space.
- Designer furniture and custom made decor pieces include two Craaft lamps and a chandelier, made out of white translucent beads.
- Private gym. spa room and outdoor relaxation area.
- Fully equipped kitchen area with separate butler's entrance.