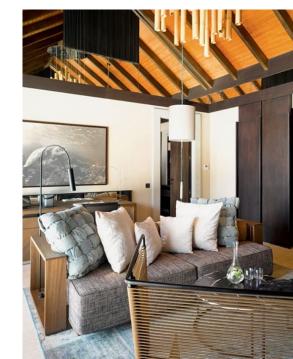

# ROMANTIC POOL RESIDENCE

# Accessible only by boat, this ultra-private one-bedroom villa is suspended above the lagoon and perfect for honeymooners or a romantic getaway.

Offering uninterrupted oceanic views and utmost privacy, this romantic retreat has its own personal gym, fully-equipped kitchen, personal butler and optional private chef. Meals are served over the water in a secluded dining gazebo, and sunsets are enjoyed from luxurious daybeds on a sprawling terrace. Other features include an outdoor jacuzzi, infinity pool, secluded sundeck and sunken bath.

#### HIGHLIGHTS OF THE ROMANTIC POOL RESIDENCE:

- · One spacious bedroom featuring a super king size bed, designed with natural materials and neutral colours and fitted with a walk in closet.
- Only accessible by boat, offering utmost privacy and romance.
- An outside dining gazebo on a floating jetty with a kitchen and potential private chef and butler.
- A personal gym and spa treatment room offering both active and relaxation private space.
- All rooms open onto the terrace where the jacuzzi, pool, sundeck, sunken outdoor bath and steps leading directly into the lagoon.