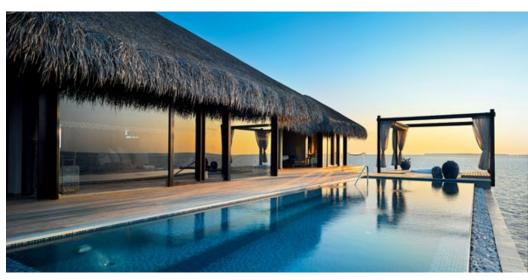

# SUNRISE WATER POOL VILLA

With ocean views from every room, these over water villas have private pools and sun decks with steps extending into the sea. The comfortable living room is designed around a glass porthole in the floor which offers views of the vibrant marine life below. Overhanging thatch cools the interior and offers shade over the outdoor dining area. The bedroom and bathroom open onto the terrace, pool and sundeck.

### HIGHLIGHTS OF THE VILLA:

- Master bedroom with super king size bed opening onto the terrace.
- Large bathroom with rain shower, his and hers sinks and a circular bath tub featuring mood lighting and unlimited ocean views.
- Separate spacious living room with sofa that can be converted into a bed, ideal for small children or a single adult.
- Sundeck with canvas privacy sails, a large infinity pool, alfresco dining area and steps leading directly into the lagoon.
- Gazebo featuring a boundless reclining daybed with comfy scatter cushions.