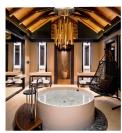

# A private one-bedroom beach front pool villa featuring an indoor and outdoor bathroom area, a separate large living room, dining gazebo and private pool.

Set in a garden designed with privacy in mind, these beach front pool villas have a private pool deck and alfresco dining gazebo providing endless areas for relaxation. Featuring a separate living room area, the natural materials and colours bring the outside in, and a suspended chair adds to the elegant interior decor. The indoor bathroom is connected by a garden atrium to a spacious Zen-like outdoor bathroom area with a large bath and reclining day bed.

#### HIGHLIGHTS OF THE VILLA:

- · Master bedroom with super king size bed offering unlimited views and direct beach access.
- Separate spacious living room with sofa that can be converted into a bed, ideal for small children or a single adult.
- · Large private infinity pool set in a secluded garden with ocean views and a spacious gazebo housing an alfresco dining area and reclining day beds with scatter cushions.
- Private enclosed atrium garden with a pillared podium featuring outdoor bath, waterfall shower and an additional reclining daybed.
- Indoor bathroom with his and hers sinks and rain shower looking onto a garden atrium feature.