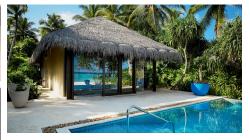

# Surrounded by lush tropical gardens, this secluded one-bedroom beach front villa allows for an absolute solitude experience.

Shaded by clusters of palms, these beach front villas are a private haven. The interior is light and spaciously designed with mahogany louvered panels, lofty ceilings and suspended bamboo lights. Wall to wall glass doors frame the terrace and ocean views. Expansive indoor and outdoor bathrooms are connected by a peaceful garden atrium. Days are spent relaxing in the private pool and strolling the island's infinite beaches.

#### HIGHLIGHTS OF THE VILLA:

- Spacious master bedroom and living area with super king size bed offering uninterrupted views and direct beach access.
- Large private infinity pool set in a secluded garden with ocean views and a spacious gazebo housing an alfresco dining area and reclining day beds.
- Private enclosed atrium garden with a pillared podium featuring outdoor bath, waterfall shower and an additional reclining daybed with scatter cushions.
- Indoor bathroom with his and hers sinks and rain shower looking onto a garden atrium feature.