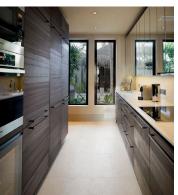

# The ultimate luxurious beach destination, this two-story detached residence is ample enough to accommodate a large family or group of friends.

Perched on a private beach, this family-size residence offers elegant, contemporary design and 1,350 square meters of usable interior and exterior space—including two terraces, an infinity pool and a dramatic courtyard. Carefully curated interiors have been arranged with privacy in mind – each of the four bedrooms face the ocean. Two have generous balconies and two open onto the pool with indoor and outdoor bathrooms connected by a garden atrium. The large private beach is flanked by twin gazebos ideal for dining, relaxing and entertaining. Behind the living area, a gym and spa room offer a quiet space to retire.

#### HIGHLIGHTS OF THE VELAA PRIVATE RESIDENCE:

- Four large bedrooms open out onto balconies and the terrace with views of the private beach and ocean.
- Curated interiors deliver comfort, style and elegance, designed with subdued lighting, natural wood and stone.
- · Private gym, spa room and outdoor relaxation area.
- Fully equipped kitchen area with separate butler's entrance.
- Vaulted living area with dining table, large screen TV and sofas.
- Whole-house sound system and multimedia entertainment system.