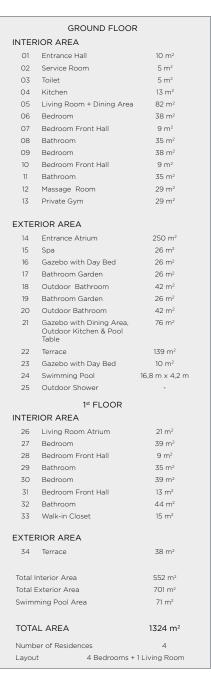

#### INTERIOR AREA

| 01 | Entrance Hall | 5 m <sup>2</sup>  |
|----|---------------|-------------------|
| 02 | Living Room   | 26 m²             |
| 03 | Bedroom       | 26 m²             |
| 04 | Bathroom      | 37 m <sup>2</sup> |

#### **EXTERIOR AREA**

| 05 | Entry Deck    | $8 \text{ m}^2$ |
|----|---------------|-----------------|
| 06 | Service Room  | 8 m²            |
| 07 | Terrace       | 89 m²           |
| 08 | Swimming Pool | 6,8 m x 3,5 ı   |

09 Outdoor Shower

Total Interior Area 94 m<sup>2</sup> Total Exterior Area 105 m<sup>2</sup> Swimming Pool Area 24 m<sup>2</sup>

TOTAL AREA 223 m<sup>2</sup>

Number of Villas 1 Bedroom + 1 Living Room Layout