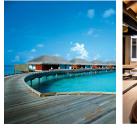

# Surrounded by lush tropical gardens, this secluded one-bedroom beach front villa allows for an absolute solitude experience.

Shaded by clusters of palms, these beach front villas are a private haven. The interior is light and spaciously designed with mahogany louvered panels, lofty ceilings and suspended bamboo lights. Wall to wall glass doors frame the terrace and ocean views. Expansive indoor and outdoor bathrooms are connected by a peaceful garden atrium. Days are spent relaxing in the private pool and strolling the island's infinite beaches.

#### HIGHLIGHTS OF THE VILLA:

- Spacious master bedroom and living area with super king size bed offering uninterrupted views and direct beach access.
- Large private infinity pool set in a secluded garden with ocean views and a spacious gazebo housing an alfresco dining area and reclining day beds.
- Private enclosed atrium garden with a pillared podium featuring outdoor bath, waterfall shower and an additional reclining daybed with scatter cushions.
- Indoor bathroom with his and hers sinks and rain shower looking onto a garden atrium feature.