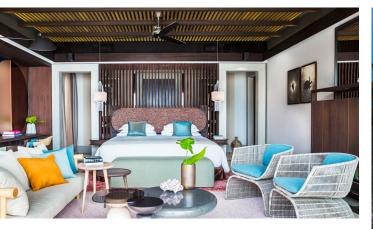

# The ultimate luxurious beach destination, this two-story detached residence is ample enough to accommodate a large family or group of friends.

Perched on a private beach, this family-size residence offers elegant, contemporary design and 1,350 square meters of usable interior and exterior space—including two terraces, an infinity pool and a dramatic courtyard. Carefully curated interiors have been arranged with privacy in mind – each of the four bedrooms face the ocean. Two have generous balconies and two open onto the pool with indoor and outdoor bathrooms connected by a garden atrium. The large private beach is flanked by twin gazebos ideal for dining, relaxing and entertaining. Behind the living area, a gym and spa room offer a quiet space to retire.

#### HIGHLIGHTS OF THE VELAA PRIVATE RESIDENCE:

- Four large bedrooms open out onto balconies and the terrace with views of the private beach and ocean.
- Curated interiors deliver comfort, style and elegance, designed with subdued lighting, natural wood and stone.
- · Private gym, spa room and outdoor relaxation area.
- Fully equipped kitchen area with separate butler's entrance.
- Vaulted living area with dining table, large screen TV and sofas.
- Whole-house sound system and multimedia entertainment system.