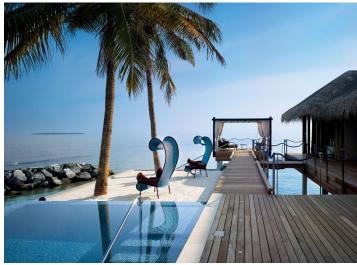

# BEACH POOL VILLA

# Surrounded by lush tropical gardens, this secluded one-bedroom beach front villa allows for an absolute solitude experience.

Shaded by clusters of palms, these beach front villas are a private haven. The interior is light and spaciously designed with mahogany louvered panels, lofty ceilings and suspended bamboo lights. Wall to wall glass doors frame the terrace and ocean views. Expansive indoor and outdoor bathrooms are connected by a peaceful garden atrium. Days are spent relaxing in the private pool and strolling the island's infinite beaches.

#### HIGHLIGHTS OF THE VILLA:

- Spacious master bedroom and living area with super king size bed offering uninterrupted views and direct beach access.
- Large private infinity pool set in a secluded garden with ocean views and a spacious gazebo housing an alfresco dining area and reclining day beds.
- Private enclosed atrium garden with a pillared podium featuring outdoor bath, waterfall shower and an additional reclining daybed with scatter cushions.
- Indoor bathroom with his and hers sinks and rain shower looking onto a garden atrium feature.