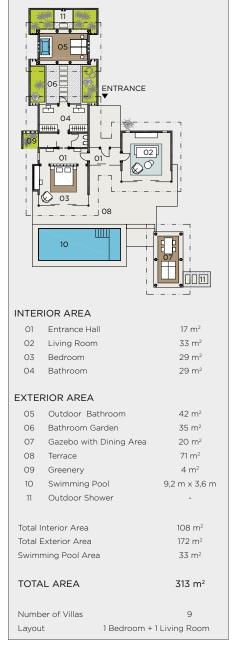

#### INTERIOR AREA

| 01 | Entrance Hall | 5 m <sup>2</sup>  |
|----|---------------|-------------------|
| 02 | Living Room   | 26 m²             |
| 03 | Bedroom       | 26 m²             |
| 04 | Bathroom      | 37 m <sup>2</sup> |

#### **EXTERIOR AREA**

| 05 | Entry Deck    | $8 \text{ m}^2$ |
|----|---------------|-----------------|
| 06 | Service Room  | 8 m²            |
| 07 | Terrace       | 89 m²           |
| 08 | Swimming Pool | 6,8 m x 3,5 ı   |

09 Outdoor Shower

Total Interior Area 94 m<sup>2</sup> Total Exterior Area 105 m<sup>2</sup> Swimming Pool Area 24 m<sup>2</sup>

TOTAL AREA 223 m<sup>2</sup>

Number of Villas 1 Bedroom + 1 Living Room Layout