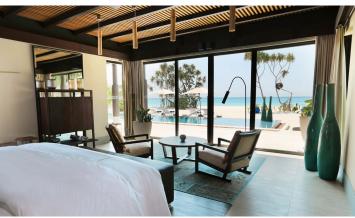

# BEACH POOL VILLA

# Surrounded by lush tropical gardens, this secluded one-bedroom beach front villa allows for an absolute solitude experience.

Shaded by clusters of palms, these beach front villas are a private haven. The interior is light and spaciously designed with mahogany louvered panels, lofty ceilings and suspended bamboo lights. Wall to wall glass doors frame the terrace and ocean views. Expansive indoor and outdoor bathrooms are connected by a peaceful garden atrium. Days are spent relaxing in the private pool and strolling the island's infinite beaches.

#### HIGHLIGHTS OF THE VILLA:

- Spacious master bedroom and living area with super king size bed offering uninterrupted views and direct beach access.
- Large private infinity pool set in a secluded garden with ocean views and a spacious gazebo housing an alfresco dining area and reclining day beds.
- Private enclosed atrium garden with a pillared podium featuring outdoor bath, waterfall shower and an additional reclining daybed with scatter cushions.
- Indoor bathroom with his and hers sinks and rain shower looking onto a garden atrium feature.