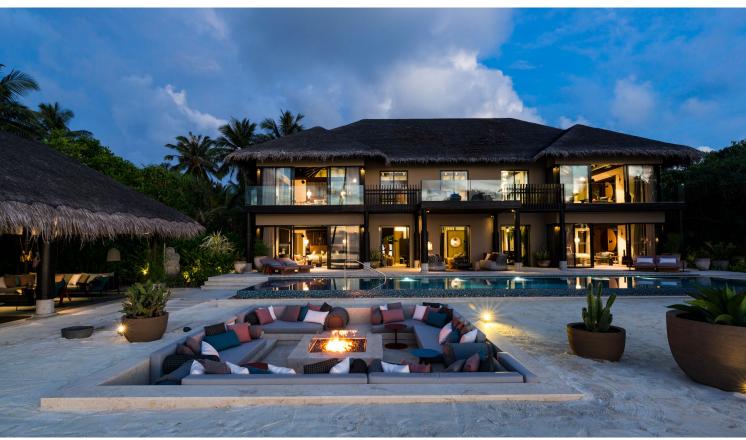

# The ultimate luxurious beach destination, this two-story detached residence is ample enough to accommodate a large family or group of friends.

Perched on a private beach, this family-size residence offers elegant, contemporary design and 1,350 square meters of usable interior and exterior space—including two terraces, an infinity pool and a dramatic courtyard. Carefully curated interiors have been arranged with privacy in mind – each of the four bedrooms face the ocean. Two have generous balconies and two open onto the pool with indoor and outdoor bathrooms connected by a garden atrium. The large private beach is flanked by twin gazebos ideal for dining, relaxing and entertaining. Behind the living area, a gym and spa room offer a quiet space to retire.

#### HIGHLIGHTS OF THE VELAA PRIVATE RESIDENCE:

- Four large bedrooms open out onto balconies and the terrace with views of the private beach and ocean.
- Curated interiors deliver comfort, style and elegance, designed with subdued lighting, natural wood and stone.
- · Private gym, spa room and outdoor relaxation area.
- Fully equipped kitchen area with separate butler's entrance.
- Vaulted living area with dining table, large screen TV and sofas.
- Whole-house sound system and multimedia entertainment system.

- Four large bathrooms with rain showers, walk-in closets and his and hers sinks.
- Two bathrooms feature large circular bath tubs with mood lighting and unlimited ocean views.
- Two bathrooms open onto private enclosed atrium gardens with pillared podiums, outdoor baths, waterfall showers and additional reclining daybeds.
- Expansive 38 m² terrace with a large pool, outdoor shower and separate jacuzzi.
- Large gazebo with a pool table, outdoor cinema screen, sofas, butler's kitchen and wine bar, and alfresco dining table.