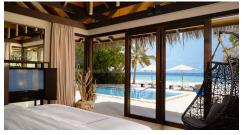

# BEACH POOL VILLA

# Surrounded by lush tropical gardens, this secluded one-bedroom beach front villa allows for an absolute solitude experience.

Shaded by clusters of palms, these beach front villas are a private haven. The interior is light and spaciously designed with mahogany louvered panels, lofty ceilings and suspended bamboo lights. Wall to wall glass doors frame the terrace and ocean views. Expansive indoor and outdoor bathrooms are connected by a peaceful garden atrium. Days are spent relaxing in the private pool and strolling the island's infinite beaches.

#### HIGHLIGHTS OF THE VILLA:

- Spacious master bedroom and living area with super king size bed offering uninterrupted views and direct beach access.
- Large private infinity pool set in a secluded garden with ocean views and a spacious gazebo housing an alfresco dining area and reclining day beds.
- Private enclosed atrium garden with a pillared podium featuring outdoor bath, waterfall shower and an additional reclining daybed with scatter cushions.
- Indoor bathroom with his and hers sinks and rain shower looking onto a garden atrium feature.