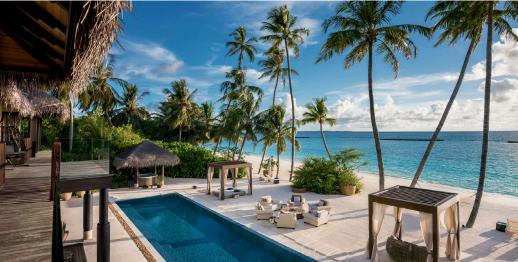

# The ultimate luxurious beach destination, this two-story detached residence is ample enough to accommodate a large family or group of friends.

Perched on a private beach, this family-size residence offers elegant, contemporary design and 1,350 square meters of usable interior and exterior space—including two terraces, an infinity pool and a dramatic courtyard. Carefully curated interiors have been arranged with privacy in mind – each of the four bedrooms face the ocean. Two have generous balconies and two open onto the pool with indoor and outdoor bathrooms connected by a garden atrium. The large private beach is flanked by twin gazebos ideal for dining, relaxing and entertaining. Behind the living area, a gym and spa room offer a quiet space to retire.

#### HIGHLIGHTS OF THE VELAA PRIVATE RESIDENCE:

- Four large bedrooms open out onto balconies and the terrace with views of the private beach and ocean.
- Curated interiors deliver comfort, style and elegance, designed with subdued lighting, natural wood and stone.
- · Private gym, spa room and outdoor relaxation area.
- Fully equipped kitchen area with separate butler's entrance.
- Vaulted living area with dining table, large screen TV and sofas.
- Whole-house sound system and multimedia entertainment system.

- Four large bathrooms with rain showers, walk-in closets and his and hers sinks.
- Two bathrooms feature large circular bath tubs with mood lighting and unlimited ocean views.
- Two bathrooms open onto private enclosed atrium gardens with pillared podiums, outdoor baths, waterfall showers and additional reclining daybeds.
- Expansive 38 m² terrace with a large pool, outdoor shower and separate jacuzzi.
- Large gazebo with a pool table, outdoor cinema screen, sofas, butler's kitchen and wine bar, and alfresco dining table.