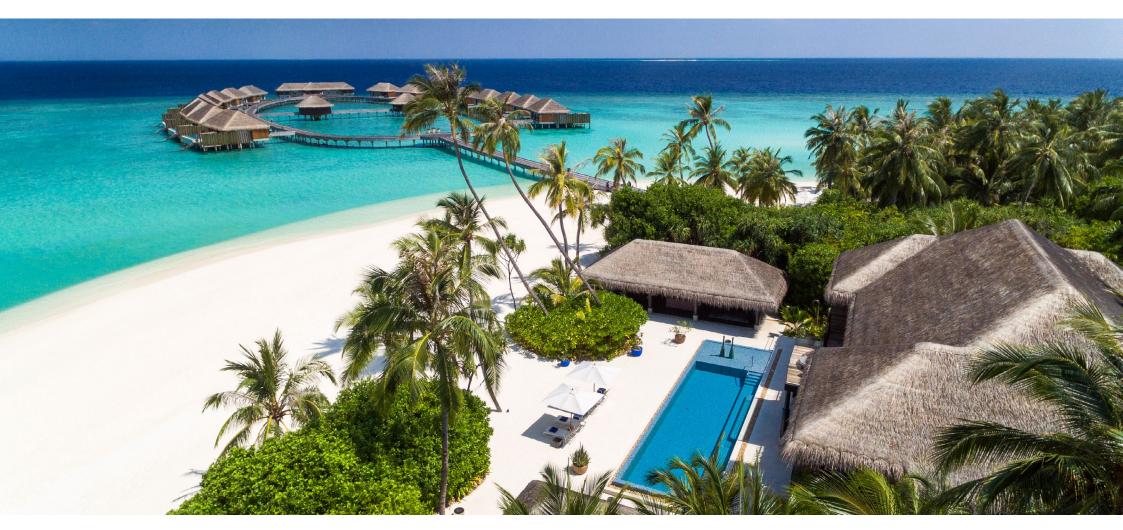

# BEACH POOL VILLA

# Surrounded by lush tropical gardens, this secluded one-bedroom beach front villa allows for an absolute solitude experience.

Shaded by clusters of palms, these beach front villas are a private haven. The interior is light and spaciously designed with mahogany louvered panels, lofty ceilings and suspended bamboo lights. Wall to wall glass doors frame the terrace and ocean views. Expansive indoor and outdoor bathrooms are connected by a peaceful garden atrium. Days are spent relaxing in the private pool and strolling the island's infinite beaches.

## **WVELAA PRIVATE ISLAND**

1 Bedroom