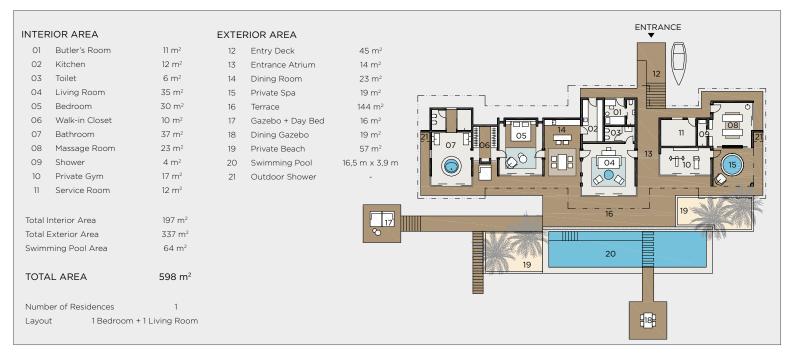

#### INTERIOR AREA

| 01 | Entrance Hall | 5 m <sup>2</sup>  |
|----|---------------|-------------------|
| 02 | Living Room   | 26 m²             |
| 03 | Bedroom       | 26 m²             |
| 04 | Bathroom      | 37 m <sup>2</sup> |

#### **EXTERIOR AREA**

| 05 | Entry Deck    | $8 \text{ m}^2$ |
|----|---------------|-----------------|
| 06 | Service Room  | 8 m²            |
| 07 | Terrace       | 89 m²           |
| 08 | Swimming Pool | 6,8 m x 3,5 ı   |

09 Outdoor Shower

Total Interior Area 94 m<sup>2</sup> Total Exterior Area 105 m<sup>2</sup> Swimming Pool Area 24 m<sup>2</sup>

TOTAL AREA 223 m<sup>2</sup>

Number of Villas 1 Bedroom + 1 Living Room Layout