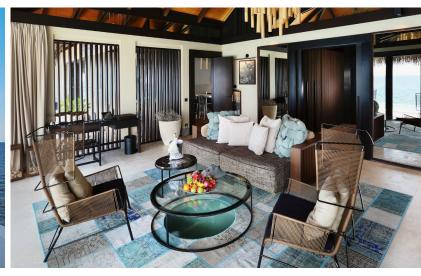

# The ultimate luxurious beach destination, this two-story detached residence is ample enough to accommodate a large family or group of friends.

Perched on a private beach, this family-size residence offers elegant, contemporary design and 1,350 square meters of usable interior and exterior space—including two terraces, an infinity pool and a dramatic courtyard. Carefully curated interiors have been arranged with privacy in mind – each of the four bedrooms face the ocean. Two have generous balconies and two open onto the pool with indoor and outdoor bathrooms connected by a garden atrium. The large private beach is flanked by twin gazebos ideal for dining, relaxing and entertaining. Behind the living area, a gym and spa room offer a quiet space to retire.

#### HIGHLIGHTS OF THE VELAA PRIVATE RESIDENCE:

- Four large bedrooms open out onto balconies and the terrace with views of the private beach and ocean.
- Curated interiors deliver comfort, style and elegance, designed with subdued lighting, natural wood and stone.
- · Private gym, spa room and outdoor relaxation area.
- Fully equipped kitchen area with separate butler's entrance.
- Vaulted living area with dining table, large screen TV and sofas.
- Whole-house sound system and multimedia entertainment system.