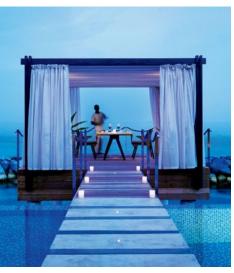

# The ultimate luxurious beach destination, this two-story detached residence is ample enough to accommodate a large family or group of friends.

Perched on a private beach, this family-size residence offers elegant, contemporary design and 1,350 square meters of usable interior and exterior space—including two terraces, an infinity pool and a dramatic courtyard. Carefully curated interiors have been arranged with privacy in mind – each of the four bedrooms face the ocean. Two have generous balconies and two open onto the pool with indoor and outdoor bathrooms connected by a garden atrium. The large private beach is flanked by twin gazebos ideal for dining, relaxing and entertaining. Behind the living area, a gym and spa room offer a quiet space to retire.

- Four large bathrooms with rain showers, walk-in closets and his and hers sinks.
- Two bathrooms feature large circular bath tubs with mood lighting and unlimited ocean views.
- Two bathrooms open onto private enclosed atrium gardens with pillared podiums, outdoor baths, waterfall showers and additional reclining daybeds.
- Expansive 38 m² terrace with a large pool, outdoor shower and separate jacuzzi.
- Large gazebo with a pool table, outdoor cinema screen, sofas, butler's kitchen and wine bar, and alfresco dining table.