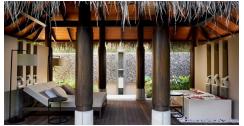

# BEACH POOL VILLA

# Surrounded by lush tropical gardens, this secluded one-bedroom beach front villa allows for an absolute solitude experience.

Shaded by clusters of palms, these beach front villas are a private haven. The interior is light and spaciously designed with mahogany louvered panels, lofty ceilings and suspended bamboo lights. Wall to wall glass doors frame the terrace and ocean views. Expansive indoor and outdoor bathrooms are connected by a peaceful garden atrium. Days are spent relaxing in the private pool and strolling the island's infinite beaches.

#### HIGHLIGHTS OF THE VILLA:

- Spacious master bedroom and living area with super king size bed offering uninterrupted views and direct beach access.
- Large private infinity pool set in a secluded garden with ocean views and a spacious gazebo housing an alfresco dining area and reclining day beds.
- Private enclosed atrium garden with a pillared podium featuring outdoor bath, waterfall shower and an additional reclining daybed with scatter cushions.
- Indoor bathroom with his and hers sinks and rain shower looking onto a garden atrium feature.