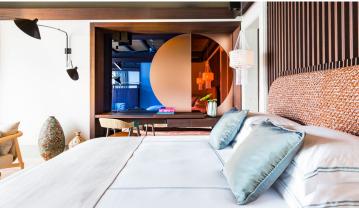

# Lovingly reimagined by iconic interior designer, Patricia Urquiola, Velaa's two-story Nika Residence reaches new heights of luxury in the Maldives.

Accommodating up to 10 guests, Nika offers the ultimate designer beach villa retreat. Vertical wall panels have been crafted with materials such as raffia and natural wood, and earthy textiles facilitate a natural indoor and outdoor flow. The design creates a warm, yet stylish atmosphere, arranged with hand-crafted, minimalistic furniture pieces; a sprawling 5 meter dining table cut from two pieces of rare black marble slab; and positioned beneath a stunning, beaded Craaft chandelier.

#### HIGHLIGHTS OF THE NIKA PRIVATE RESIDENCE:

- Four large bedrooms open out onto balconies and the terrace with views of the private beach and ocean.
- Custom handmade Taiping carpets, Craaft bedside lamps and weaved leather headboards give each bedroom a unique personal style.
- Sophisticated elegant interiors with a natural colour palette and earthy textiles capture the carefully crafted lightness of space.
- Designer furniture and custom made decor pieces include two Craaft lamps and a chandelier, made out of white translucent beads.
- Private gym. spa room and outdoor relaxation area.
- Fully equipped kitchen area with separate butler's entrance.