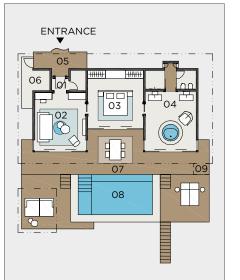

#### INTERIOR AREA

| 01 | Entrance Hall | 5 m <sup>2</sup>  |
|----|---------------|-------------------|
| 02 | Living Room   | 26 m²             |
| 03 | Bedroom       | 26 m²             |
| 04 | Bathroom      | 37 m <sup>2</sup> |

#### **EXTERIOR AREA**

| 05 | Entry Deck    | $8 \text{ m}^2$ |
|----|---------------|-----------------|
| 06 | Service Room  | 8 m²            |
| 07 | Terrace       | 89 m²           |
| 08 | Swimming Pool | 6,8 m x 3,5 ı   |

09 Outdoor Shower

Total Interior Area 94 m<sup>2</sup> Total Exterior Area 105 m<sup>2</sup> Swimming Pool Area 24 m<sup>2</sup>

TOTAL AREA 223 m<sup>2</sup>

Number of Villas 1 Bedroom + 1 Living Room Layout