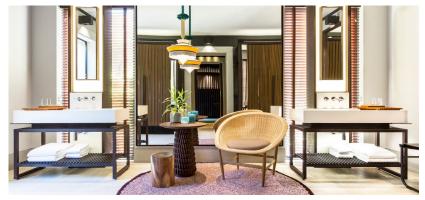

# The ultimate luxurious beach destination, this two-story detached residence is ample enough to accommodate a large family or group of friends.

Perched on a private beach, this family-size residence offers elegant, contemporary design and 1,350 square meters of usable interior and exterior space—including two terraces, an infinity pool and a dramatic courtyard. Carefully curated interiors have been arranged with privacy in mind – each of the four bedrooms face the ocean. Two have generous balconies and two open onto the pool with indoor and outdoor bathrooms connected by a garden atrium. The large private beach is flanked by twin gazebos ideal for dining, relaxing and entertaining. Behind the living area, a gym and spa room offer a quiet space to retire.

#### HIGHLIGHTS OF THE VELAA PRIVATE RESIDENCE:

- Four large bedrooms open out onto balconies and the terrace with views of the private beach and ocean.
- Curated interiors deliver comfort, style and elegance, designed with subdued lighting, natural wood and stone.
- · Private gym, spa room and outdoor relaxation area.
- Fully equipped kitchen area with separate butler's entrance.
- Vaulted living area with dining table, large screen TV and sofas.
- Whole-house sound system and multimedia entertainment system.

- Four large bathrooms with rain showers, walk-in closets and his and hers sinks.
- Two bathrooms feature large circular bath tubs with mood lighting and unlimited ocean views.
- Two bathrooms open onto private enclosed atrium gardens with pillared podiums, outdoor baths, waterfall showers and additional reclining daybeds.
- Expansive 38 m² terrace with a large pool, outdoor shower and separate jacuzzi.
- Large gazebo with a pool table, outdoor cinema screen, sofas, butler's kitchen and wine bar, and alfresco dining table.