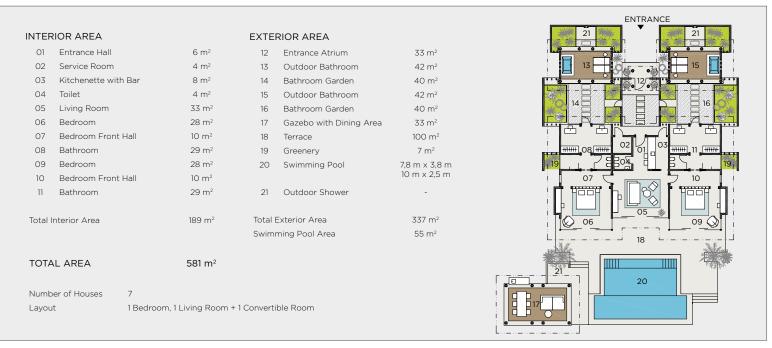

# BEACH POOL HOUSE

# Versatile and generously proportioned with panoramic views, this two-bedroom beach front pool house is the ideal getaway home for a family.

Flanked by tropical foliage, with a sprawling terrace and double-sized private pool, these villas have two large bedrooms with both with indoor bathrooms and outdoor garden bathroom areas. An expansive living room offers a retreat during the day and a social hub in the evenings, complete with a bar and high stools. Rattan swinging chairs hang in the light filled bedrooms which open onto the terrace.

#### HIGHLIGHTS OF THE POOL HOUSE:

- Two master bedrooms with super king size beds offering unlimited views and direct beach access.
- Separate spacious living room with sofa that can be converted into a bed, ideal for small children or a single adult.
- Indoor kitchen area, versatile for catering and socialising over snacks or meals.
- Large private infinity pool with separate paddling pool set in a secluded garden with ocean views.
- Spacious gazebo housing an alfresco dining area, butler's kitchen and reclining day beds with scatter cushions.
- Well-lit bathrooms with his and hers sinks and rain showers looking onto garden atrium features.
- · Two private enclosed atrium gardens leading from each bathroom with pillared podiums featuring outdoor baths, waterfall showers and additional reclining daybeds.