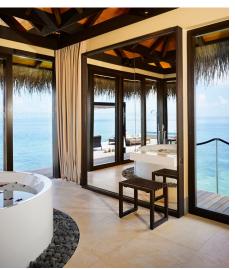

# SUNSET DELUXE WATER POOL VILLA

Perfectly positioned to capture the idyllic Maldivian sunsets, these one-bedroom over water villas offer an expansive sun deck and large relaxing daybed with plush scatter cushions. The sprawling living room is centered around a viewing porthole which gives front row views to the vibrant marine life below. It's features include a bar area with amply stocked wine fridge. The spacious bedroom and voluminous bathroom are home to a circular bath and swinging chair, and open onto a terrace and pool deck with steps leading gently into the sea.

#### HIGHLIGHTS OF THE VILLA:

- Master bedroom with super king size bed opening onto the terrace.
- Large bathroom with rain shower, his and hers sinks and a circular bath tub featuring mood lighting and unlimited ocean views.
- Separate spacious living room featuring its own bar area complete with a private wine fridge and sofa that can be converted into a bed.