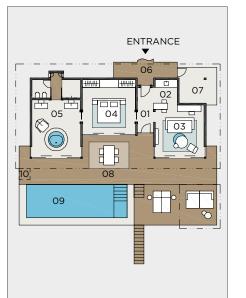

#### INTERIOR AREA

| 01 | Entrance Hall | 5 m <sup>2</sup>  |
|----|---------------|-------------------|
| 02 | Living Room   | 26 m²             |
| 03 | Bedroom       | 26 m²             |
| 04 | Bathroom      | 37 m <sup>2</sup> |

#### **EXTERIOR AREA**

| 05 | Entry Deck    | $8 \text{ m}^2$ |
|----|---------------|-----------------|
| 06 | Service Room  | 8 m²            |
| 07 | Terrace       | 89 m²           |
| 08 | Swimming Pool | 6,8 m x 3,5 ı   |

09 Outdoor Shower

Total Interior Area 94 m<sup>2</sup> Total Exterior Area 105 m<sup>2</sup> Swimming Pool Area 24 m<sup>2</sup>

TOTAL AREA 223 m<sup>2</sup>

Number of Villas 1 Bedroom + 1 Living Room Layout