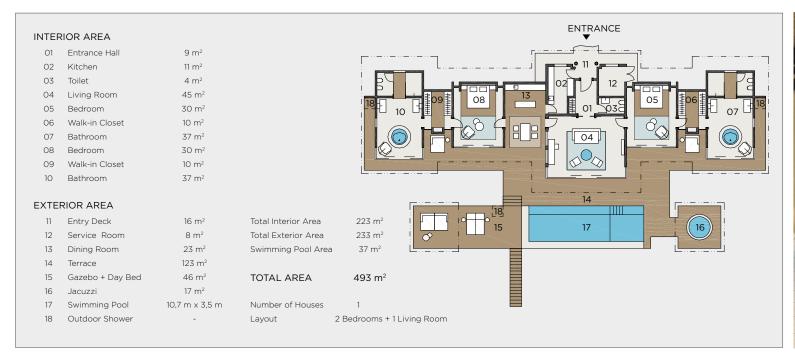

# The ultimate luxurious beach destination, this two-story detached residence is ample enough to accommodate a large family or group of friends.

Perched on a private beach, this family-size residence offers elegant, contemporary design and 1,350 square meters of usable interior and exterior space—including two terraces, an infinity pool and a dramatic courtyard. Carefully curated interiors have been arranged with privacy in mind – each of the four bedrooms face the ocean. Two have generous balconies and two open onto the pool with indoor and outdoor bathrooms connected by a garden atrium. The large private beach is flanked by twin gazebos ideal for dining, relaxing and entertaining. Behind the living area, a gym and spa room offer a quiet space to retire.

#### HIGHLIGHTS OF THE VELAA PRIVATE RESIDENCE:

- Four large bedrooms open out onto balconies and the terrace with views of the private beach and ocean.
- Curated interiors deliver comfort, style and elegance, designed with subdued lighting, natural wood and stone.
- · Private gym, spa room and outdoor relaxation area.
- Fully equipped kitchen area with separate butler's entrance.
- Vaulted living area with dining table, large screen TV and sofas.
- Whole-house sound system and multimedia entertainment system.

- Four large bathrooms with rain showers, walk-in closets and his and hers sinks.
- Two bathrooms feature large circular bath tubs with mood lighting and unlimited ocean views.
- Two bathrooms open onto private enclosed atrium gardens with pillared podiums, outdoor baths, waterfall showers and additional reclining daybeds.
- Expansive 38 m² terrace with a large pool, outdoor shower and separate jacuzzi.
- Large gazebo with a pool table, outdoor cinema screen, sofas, butler's kitchen and wine bar, and alfresco dining table.