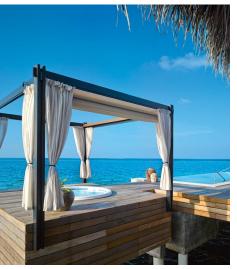

# SUNRISE WATER POOL VILLA

With ocean views from every room, these over water villas have private pools and sun decks with steps extending into the sea. The comfortable living room is designed around a glass porthole in the floor which offers views of the vibrant marine life below. Overhanging thatch cools the interior and offers shade over the outdoor dining area. The bedroom and bathroom open onto the terrace, pool and sundeck.

### HIGHLIGHTS OF THE VILLA:

- Master bedroom with super king size bed opening onto the terrace.
- Large bathroom with rain shower, his and hers sinks and a circular bath tub featuring mood lighting and unlimited ocean views.
- Separate spacious living room with sofa that can be converted into a bed, ideal for small children or a single adult.
- Sundeck with canvas privacy sails, a large infinity pool, alfresco dining area and steps leading directly into the lagoon.
- Gazebo featuring a boundless reclining daybed with comfy scatter cushions.