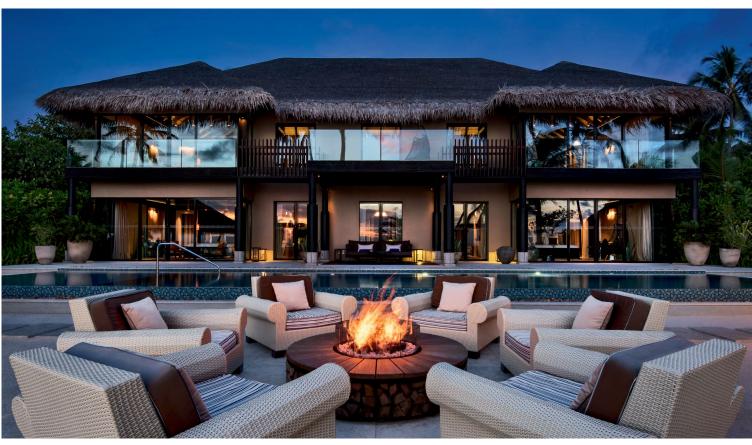

# The ultimate luxurious beach destination, this two-story detached residence is ample enough to accommodate a large family or group of friends.

Perched on a private beach, this family-size residence offers elegant, contemporary design and 1,350 square meters of usable interior and exterior space—including two terraces, an infinity pool and a dramatic courtyard. Carefully curated interiors have been arranged with privacy in mind – each of the four bedrooms face the ocean. Two have generous balconies and two open onto the pool with indoor and outdoor bathrooms connected by a garden atrium. The large private beach is flanked by twin gazebos ideal for dining, relaxing and entertaining. Behind the living area, a gym and spa room offer a quiet space to retire.

#### HIGHLIGHTS OF THE VELAA PRIVATE RESIDENCE:

- Four large bedrooms open out onto balconies and the terrace with views of the private beach and ocean.
- Curated interiors deliver comfort, style and elegance, designed with subdued lighting, natural wood and stone.
- · Private gym, spa room and outdoor relaxation area.
- Fully equipped kitchen area with separate butler's entrance.
- Vaulted living area with dining table, large screen TV and sofas.
- Whole-house sound system and multimedia entertainment system.

- Four large bathrooms with rain showers, walk-in closets and his and hers sinks.
- Two bathrooms feature large circular bath tubs with mood lighting and unlimited ocean views.
- Two bathrooms open onto private enclosed atrium gardens with pillared podiums, outdoor baths, waterfall showers and additional reclining daybeds.
- Expansive 38 m² terrace with a large pool, outdoor shower and separate jacuzzi.
- Large gazebo with a pool table, outdoor cinema screen, sofas, butler's kitchen and wine bar, and alfresco dining table.