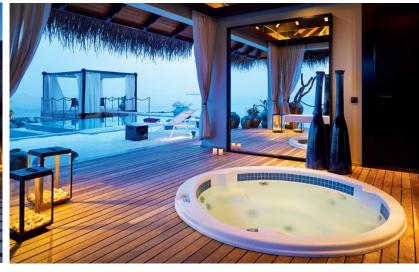

# Accessible only by boat, this ultra-private one-bedroom villa is suspended above the lagoon and perfect for honeymooners or a romantic getaway.

Offering uninterrupted oceanic views and utmost privacy, this romantic retreat has its own personal gym, fully-equipped kitchen, personal butler and optional private chef. Meals are served over the water in a secluded dining gazebo, and sunsets are enjoyed from luxurious daybeds on a sprawling terrace. Other features include an outdoor jacuzzi, infinity pool, secluded sundeck and sunken bath.

#### HIGHLIGHTS OF THE ROMANTIC POOL RESIDENCE:

- · One spacious bedroom featuring a super king size bed, designed with natural materials and neutral colours and fitted with a walk in closet.
- Only accessible by boat, offering utmost privacy and romance.
- An outside dining gazebo on a floating jetty with a kitchen and potential private chef and butler.
- A personal gym and spa treatment room offering both active and relaxation private space.
- All rooms open onto the terrace where the jacuzzi, pool, sundeck, sunken outdoor bath and steps leading directly into the lagoon.