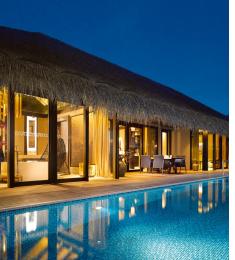

# Surrounded by lush tropical gardens, this secluded one-bedroom beach front villa allows for an absolute solitude experience.

Shaded by clusters of palms, these beach front villas are a private haven. The interior is light and spaciously designed with mahogany louvered panels, lofty ceilings and suspended bamboo lights. Wall to wall glass doors frame the terrace and ocean views. Expansive indoor and outdoor bathrooms are connected by a peaceful garden atrium. Days are spent relaxing in the private pool and strolling the island's infinite beaches.

#### HIGHLIGHTS OF THE VILLA:

- Spacious master bedroom and living area with super king size bed offering uninterrupted views and direct beach access.
- Large private infinity pool set in a secluded garden with ocean views and a spacious gazebo housing an alfresco dining area and reclining day beds.
- Private enclosed atrium garden with a pillared podium featuring outdoor bath, waterfall shower and an additional reclining daybed with scatter cushions.
- Indoor bathroom with his and hers sinks and rain shower looking onto a garden atrium feature.