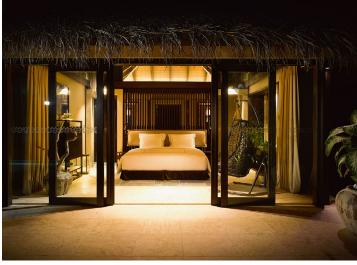

# BEACH POOL VILLA

# Surrounded by lush tropical gardens, this secluded one-bedroom beach front villa allows for an absolute solitude experience.

Shaded by clusters of palms, these beach front villas are a private haven. The interior is light and spaciously designed with mahogany louvered panels, lofty ceilings and suspended bamboo lights. Wall to wall glass doors frame the terrace and ocean views. Expansive indoor and outdoor bathrooms are connected by a peaceful garden atrium. Days are spent relaxing in the private pool and strolling the island's infinite beaches.

#### HIGHLIGHTS OF THE VILLA:

- Spacious master bedroom and living area with super king size bed offering uninterrupted views and direct beach access.
- Large private infinity pool set in a secluded garden with ocean views and a spacious gazebo housing an alfresco dining area and reclining day beds.
- Private enclosed atrium garden with a pillared podium featuring outdoor bath, waterfall shower and an additional reclining daybed with scatter cushions.
- Indoor bathroom with his and hers sinks and rain shower looking onto a garden atrium feature.