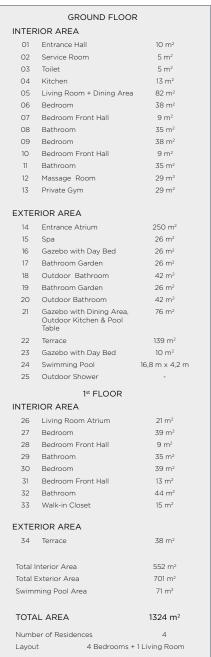

# The ultimate luxurious beach destination, this two-story detached residence is ample enough to accommodate a large family or group of friends.

Perched on a private beach, this family-size residence offers elegant, contemporary design and 1,350 square meters of usable interior and exterior space—including two terraces, an infinity pool and a dramatic courtyard. Carefully curated interiors have been arranged with privacy in mind – each of the four bedrooms face the ocean. Two have generous balconies and two open onto the pool with indoor and outdoor bathrooms connected by a garden atrium. The large private beach is flanked by twin gazebos ideal for dining, relaxing and entertaining. Behind the living area, a gym and spa room offer a quiet space to retire.

#### HIGHLIGHTS OF THE VELAA PRIVATE RESIDENCE:

- Four large bedrooms open out onto balconies and the terrace with views of the private beach and ocean.
- Curated interiors deliver comfort, style and elegance, designed with subdued lighting, natural wood and stone.
- · Private gym, spa room and outdoor relaxation area.
- Fully equipped kitchen area with separate butler's entrance.
- Vaulted living area with dining table, large screen TV and sofas.
- Whole-house sound system and multimedia entertainment system.

- Four large bathrooms with rain showers, walk-in closets and his and hers sinks.
- Two bathrooms feature large circular bath tubs with mood lighting and unlimited ocean views.
- Two bathrooms open onto private enclosed atrium gardens with pillared podiums, outdoor baths, waterfall showers and additional reclining daybeds.
- Expansive 38 m² terrace with a large pool, outdoor shower and separate jacuzzi.
- Large gazebo with a pool table, outdoor cinema screen, sofas, butler's kitchen and wine bar, and alfresco dining table.