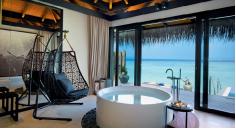

# DELUXE BEACH POOL VILLA

# A private one-bedroom beach front pool villa featuring an indoor and outdoor bathroom area, a separate large living room, dining gazebo and private pool.

Set in a garden designed with privacy in mind, these beach front pool villas have a private pool deck and alfresco dining gazebo providing endless areas for relaxation. Featuring a separate living room area, the natural materials and colours bring the outside in, and a suspended chair adds to the elegant interior decor. The indoor bathroom is connected by a garden atrium to a spacious Zen-like outdoor bathroom area with a large bath and reclining day bed.

#### HIGHLIGHTS OF THE VILLA:

- · Master bedroom with super king size bed offering unlimited views and direct beach access.
- Separate spacious living room with sofa that can be converted into a bed, ideal for small children or a single adult.
- · Large private infinity pool set in a secluded garden with ocean views and a spacious gazebo housing an alfresco dining area and reclining day beds with scatter cushions.
- Private enclosed atrium garden with a pillared podium featuring outdoor bath, waterfall shower and an additional reclining daybed.
- Indoor bathroom with his and hers sinks and rain shower looking onto a garden atrium feature.