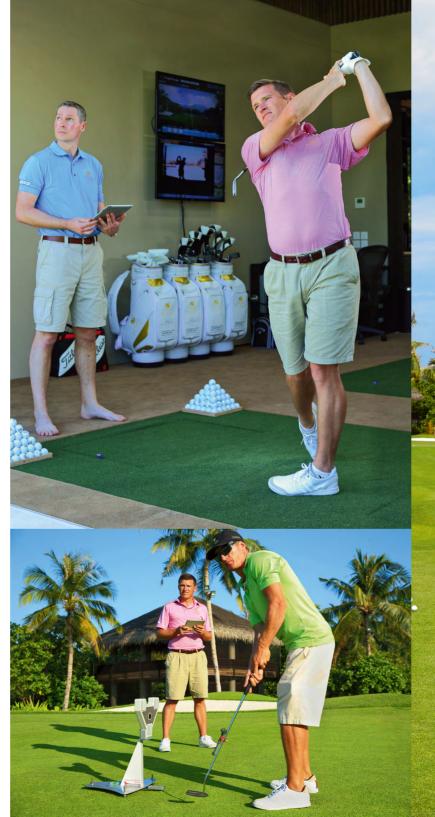

#### **TRACKMAN 4**

The Trackman 4 is the best and latest golf radar used in PGA by the worlds' best golfers for swing analysis and ball flight tracking. This latest model also provides an HD simulator with a large range of the best courses around the world.

#### V1 TEACHING SYSTEM

V1 Pro is the No. 1 video swing analysis system in golf. From local golf pros to top PGA instructors, thousands of golfers' swings are analysed and improved each year using V1 Pro. Have your swing videoed, analysed and sent to your smartphone at the press of a button.