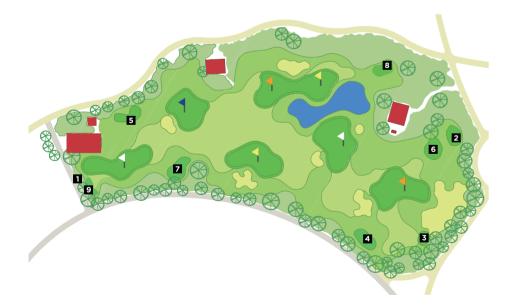

With nine different tees, six greens, seven bunkers, and a turquoise lake, the colour the Maldives is so famous for, this golf course provides a template, the envy of any painter, to conceive and develop your unique private golfing experience.

#### VELAA GOLF ACADEMY SCORECARD

| HOLE<br>DISTANCE | <b>1</b><br>138ү<br>126м | 32y |   | <b>4</b><br>113 <sub>Ү</sub><br>103м |   | 130y | 83y |   | 117 <sub>Y</sub> | TOTAL<br>999<br>912 |
|------------------|--------------------------|-----|---|--------------------------------------|---|------|-----|---|------------------|---------------------|
| FLAG             |                          |     |   |                                      |   |      |     |   |                  |                     |
|                  |                          |     |   |                                      |   |      |     |   |                  |                     |
|                  |                          |     |   |                                      |   |      |     |   |                  |                     |
|                  |                          |     |   |                                      |   |      |     |   |                  |                     |
| PAR              | 3                        | 3   | 3 | 3                                    | 3 | 3    | 3   | 3 | 3                | 27                  |
| GIR              |                          |     |   |                                      |   |      |     |   |                  |                     |
| U&D              |                          |     |   |                                      |   |      |     |   |                  |                     |
| PUTTS            |                          |     |   |                                      |   |      |     |   |                  |                     |