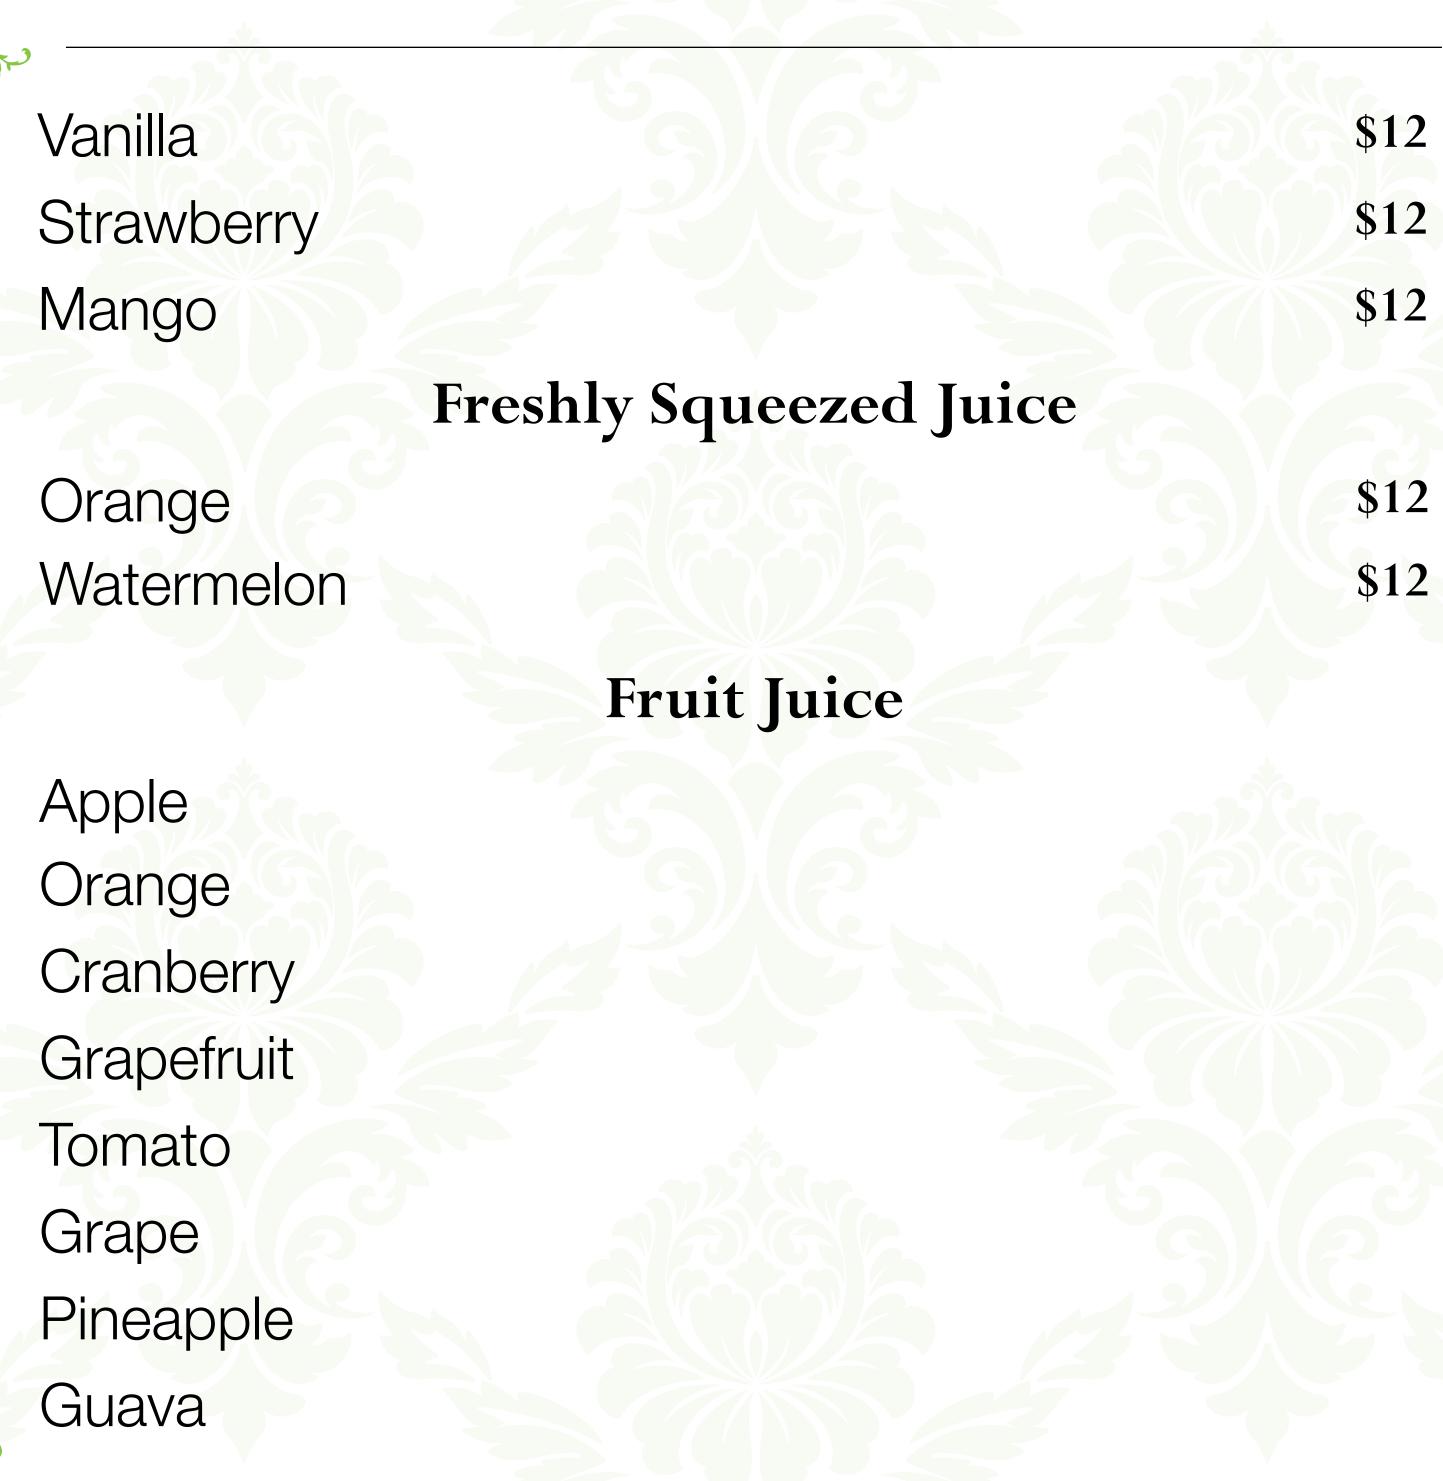

# MILKSHAKES

| Chocolate                 | \$12 |
|---------------------------|------|
| Cookies & cream           | \$12 |
| Vanilla                   | \$12 |
| Strawberry                | \$12 |
| Mango                     | \$12 |
| FRESHLY SQUEEZED JUICE    |      |
| Orange                    | \$12 |
| Watermelon                | \$12 |
| STILL & SPARKLING WATER   |      |
| Evian (750ml) **          | \$10 |
| San pellegrino (750ml) ** | \$10 |