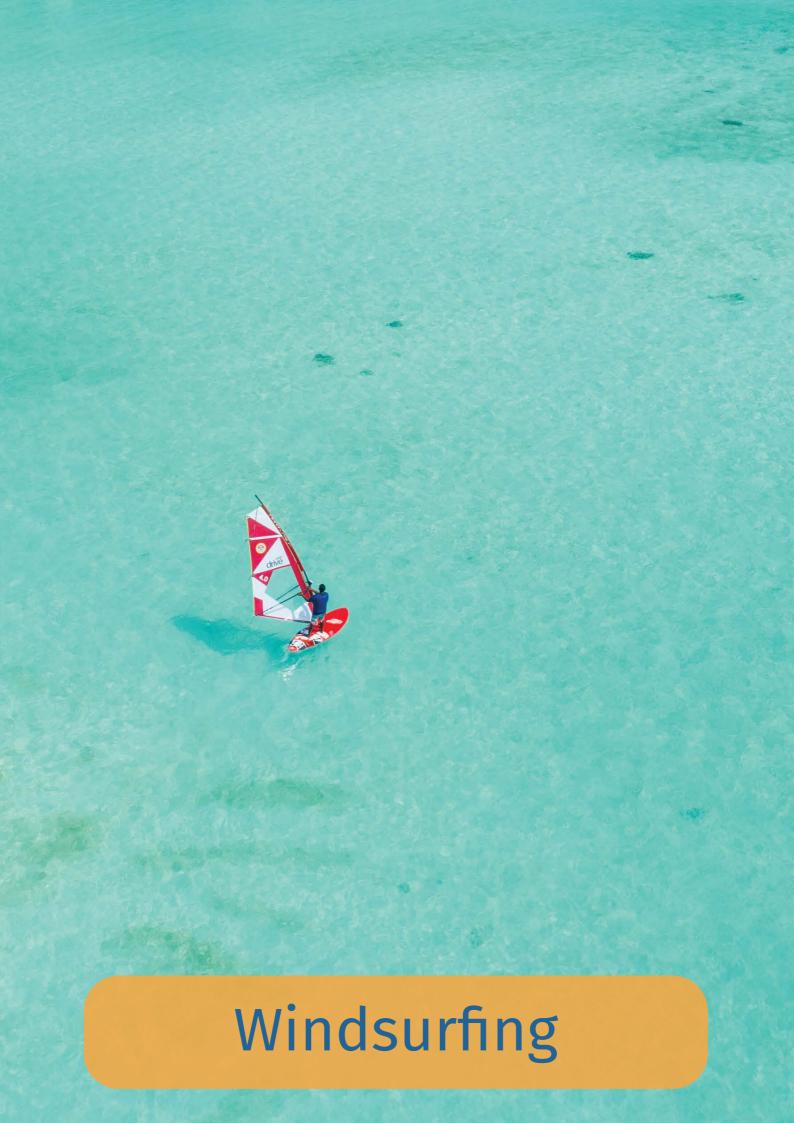

Tillate Tour With Garae. Thour (max 2 gaests)

WINDSURFING

Sailing per hour for certified sailors only

Private Lesson: 1 hour Basic Course: 10 hours

Advanced Course: 4-6 hours

CATAMARAN SAILING

Sailing per hour for certified sailors only