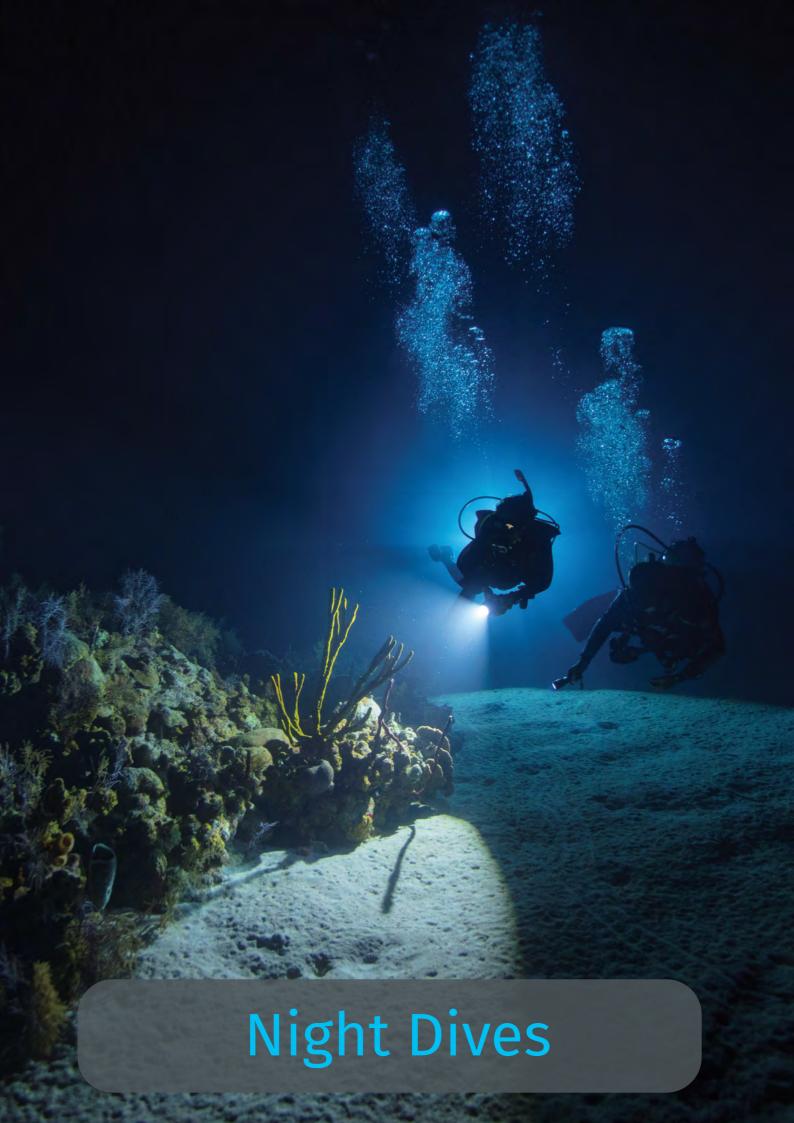

# Shark Night Dives

| DIVING                                                                                                                                                                                                  | PRICE                                                                   |
|---------------------------------------------------------------------------------------------------------------------------------------------------------------------------------------------------------|-------------------------------------------------------------------------|
| Orientation Dive (Confined Session) Single Dive 1-5 Dives Single Dive 6-10 Dives Single Dive 11-15 Dives Single Dive 16+ Dives Night Dive at HR (with equipment incl.) NITROX - enriched air: unlimited | Complimentary<br>\$75<br>\$65<br>\$60<br>\$55<br>\$105<br>Complimentary |
| Private Guide/Instructor Private Guide/Instructor                                                                                                                                                       | \$150 per hour<br>\$800 6 hours                                         |
| Equipment Rental: full equipment per dive Equipment Rental: per item per dive                                                                                                                           | \$35<br>\$14                                                            |
| Boat Trip: single dive<br>Boat Trip: two tank dive                                                                                                                                                      | \$25 per trip<br>\$40 per trip                                          |
| Dive Insurance: 1 day coverage Dive Insurance: 7 day coverage                                                                                                                                           | \$12<br>\$35                                                            |