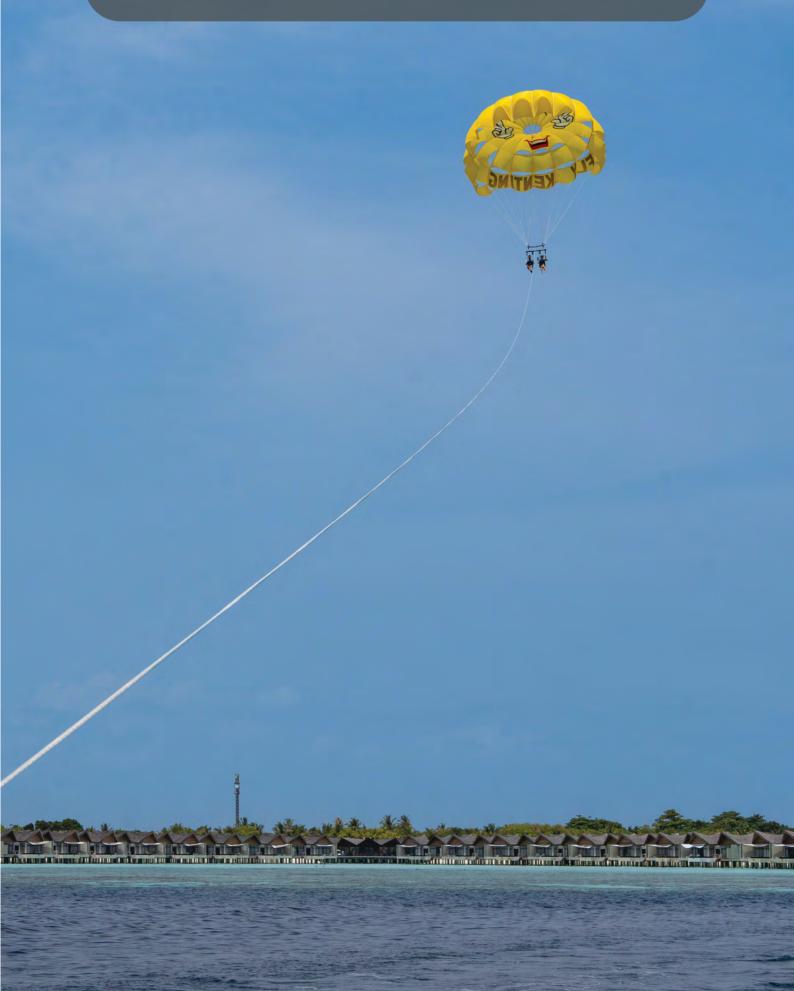

# Parasailing

### WATERSPORTS RATES

PARASAILING PRICE PER GUEST

Single: 15 minutes 10:00-12:00, 14:00-16:00 \$170

Tandem: 15 minutes (max 2 guests) \$300

Sunset Parasailing: 18:00-19:00 (max 2 guests) \$450

E JET SURF PRICE PER GUEST