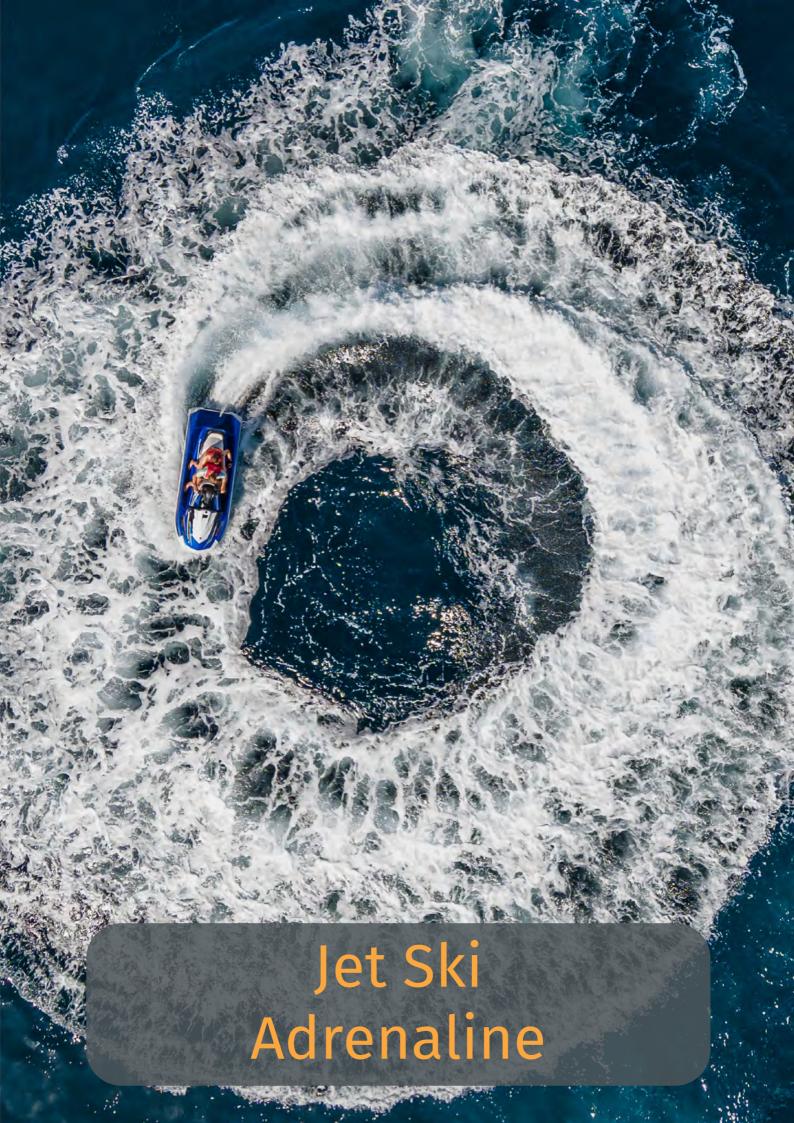

## WATERSPORTS RATES

| JET SKI WITH GUIDE Fun Ride: 20 minutes (max 2 guests) Fun Ride: 30 minutes (max 2 guests) Fun Ride: 60 minutes (max 2 guests)                                              | PRICE PER JET SKI<br>\$150<br>\$175<br>\$350  |
|-----------------------------------------------------------------------------------------------------------------------------------------------------------------------------|-----------------------------------------------|
| X JET BLADE Fun Ride: 15 minutes Lesson: 30 minutes Fun Ride: 1 hour                                                                                                        | PRICE PER GUEST<br>\$130<br>\$195<br>\$420    |
| WAKEBOARD, KNEEBOARD, WATER SKI, MONO SKI Experienced: 15 minutes Beginners Lesson: 20 minutes Family Bonanza Package: Wave Toys, Water Ski & Wakeboard 1 hour / no lessons | \$65<br>\$80<br>\$350                         |
| SEABOB Fun Ride outside Reef w/ Speedboat: 20 min Fun Ride at House Reef: 20 minutes Fun Ride: 4 rounds of 20 minutes Speedboat with 2 Seabobs: 1 hour                      | PRICE<br>utes \$145<br>\$95<br>\$420<br>\$500 |
| FUN TUBE / FUN BED Fun Ride: 15 minutes (1 guest) Fun Ride: 15 minutes (2 guests or more)                                                                                   | PRICE PER GUEST<br>\$60<br>\$50               |
| BANANA RIDE Fun Ride: 15 minutes (max 1 guest) Fun Ride: 15 minutes (4 guests or more)                                                                                      | PRICE PER GUEST<br>\$60<br>\$50               |