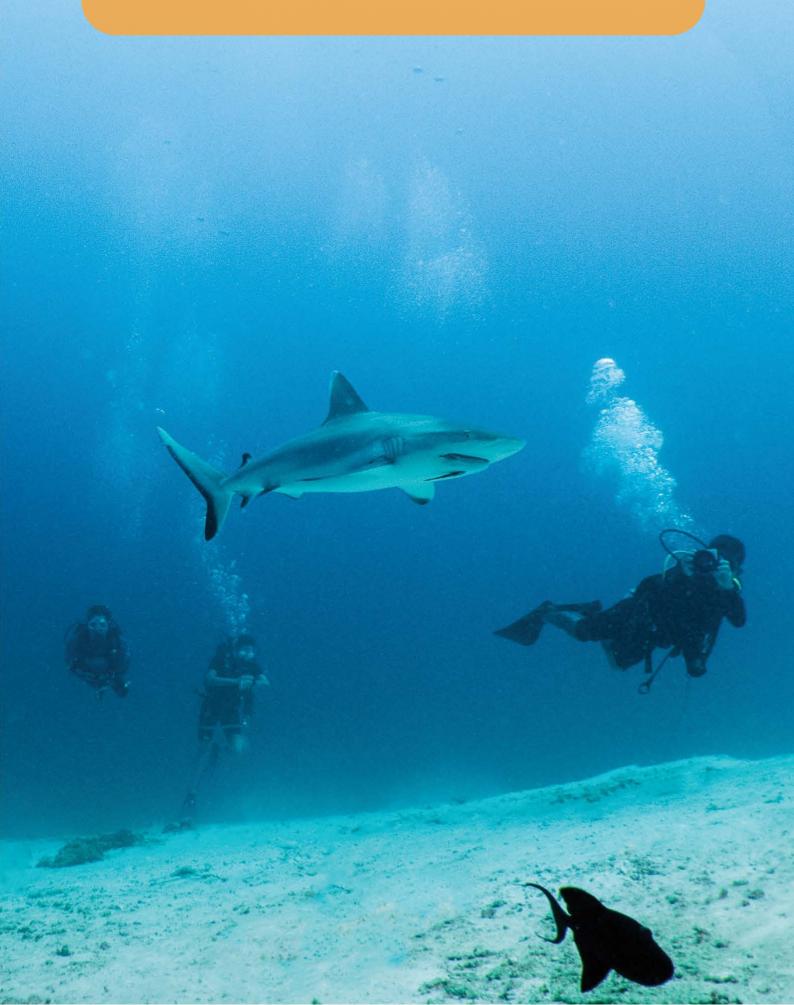

# Shark Night Dives

| DIVING                                                                                                                                                                                                  | PRICE                                                                   |
|---------------------------------------------------------------------------------------------------------------------------------------------------------------------------------------------------------|-------------------------------------------------------------------------|
| Orientation Dive (Confined Session) Single Dive 1-5 Dives Single Dive 6-10 Dives Single Dive 11-15 Dives Single Dive 16+ Dives Night Dive at HR (with equipment incl.) NITROX - enriched air: unlimited | Complimentary<br>\$75<br>\$65<br>\$60<br>\$55<br>\$105<br>Complimentary |
| Private Guide/Instructor Private Guide/Instructor                                                                                                                                                       | \$150 per hour<br>\$800 6 hours                                         |
| Equipment Rental: full equipment per dive Equipment Rental: per item per dive                                                                                                                           | \$35<br>\$14                                                            |
| Boat Trip: single dive<br>Boat Trip: two tank dive                                                                                                                                                      | \$25 per trip<br>\$40 per trip                                          |
| Dive Insurance: 1 day coverage Dive Insurance: 7 day coverage                                                                                                                                           | \$12<br>\$35                                                            |