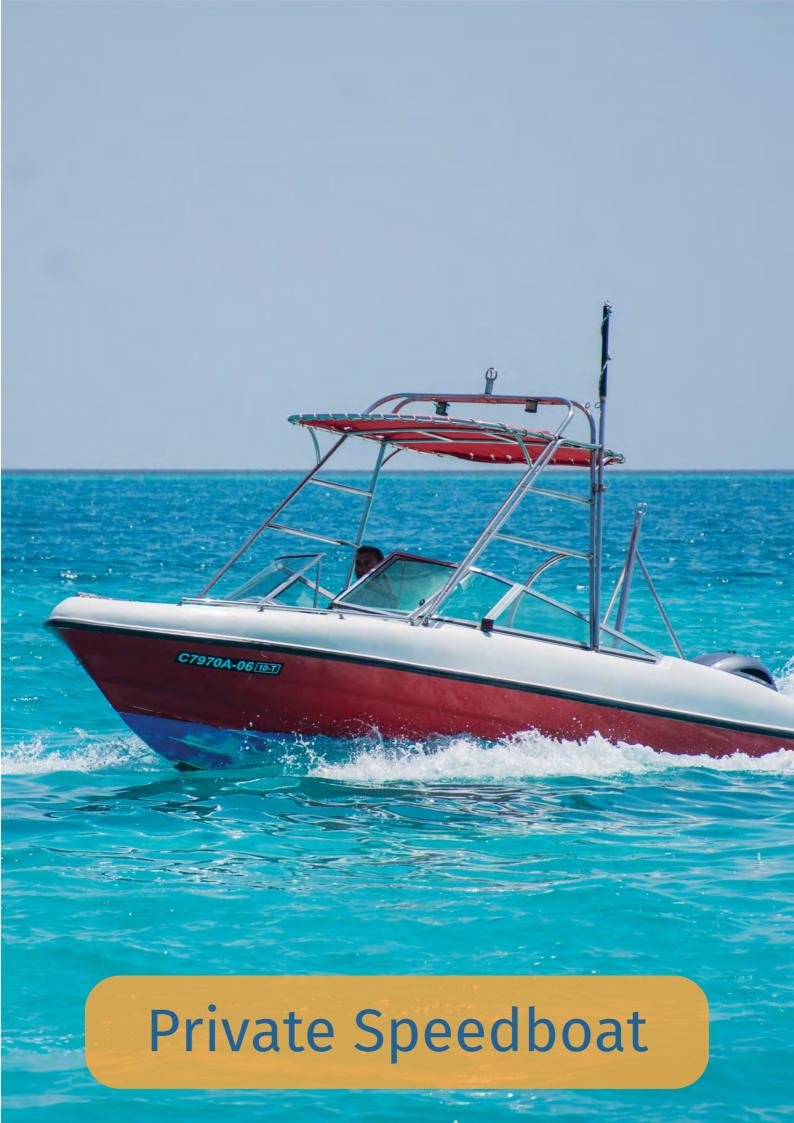

(towing charges)

Private Sailing with Captain: 1 hour Private Sailing with Captain: 2 hours Private Sailing Lesson (per hour)

Basic Sailing Course: 10 hours

Advanced Sailing Course: 4-6 hours

PRIVATE SPEEDBOAT

Little Red with Captain: 1 hour (max 5 guests)
Great Sea with Captain: 1 hour (max 10 guests)

Private Hire: 4 hours, half day Private Hire: 8 hours, full day

Private Guide: 1 hour

PRICE PER SUP

Complimentary