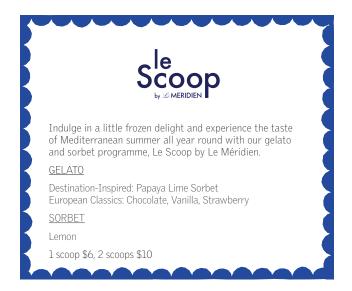

Indulge in a little frozen delight with our gelato and sorbet programme, Le Scoop by Le Méridien.

#### **GELATO**

Destination-Inspired: Papaya Lime Sorbet European Classics: Chocolate, Vanilla, Strawberry

#### SORBET

Lemon

1 scoop \$6 2 scoops \$10