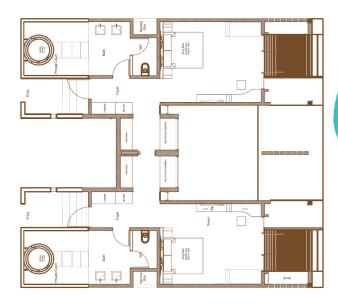

# Deluxe Beach Bungalow - 89 SQM<sup>2</sup>

# Family Bungalows - 138 SQM<sup>2</sup>