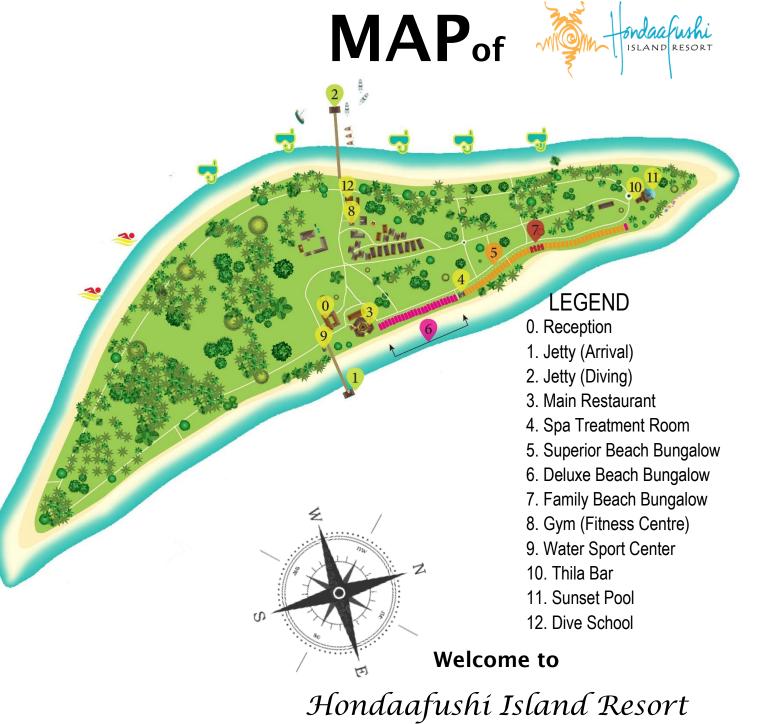

#### Reception

We operate a 24 hours reception. Our receptionists can help you with wake up calls, to make bookings for excursions

Please contact our reception on extension "0"

#### Main restaurant

Offers a large variety of international and local dishes for meals included in your half board, full board or all-inclusive package. You will have a personal waiter for your entire stay who will ensure you have everything you need.

#### Thila Bar

Thila bar offers a variety of drinks, outside seating arrangement overlooking the turquoise blue water and fantastic place for mesmerizing sunset.

Opens daily from 11:00hrs. Till 00:00hrs.

#### Spa

Choose from our Asian inspired menu of massages and body treatments.

Call us soon to reserve the perfect addition to your island holiday.

Open from 10am to 5pm. Extension 791

# **Diving and Watersports**

Diving center and watersports available next to reception. Please visit diving center and watersports center for further details.

Opens daily from 08:00hrs to 17:00hrs.