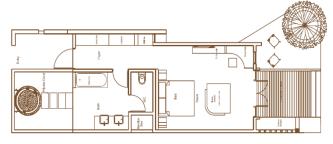

# Superior Beach Bungalows - 75 SQM<sup>2</sup>

# Deluxe Beach Bungalow - 89 SQM<sup>2</sup>



# Family Bungalows - 138 SQM<sup>2</sup>





#### Reception

We operate a 24 hours reception. Our receptionists can help you with wake up calls, to make bookings for excursions

Please contact our reception on extension "0"

#### Main restaurant

Offers a large variety of international and local dishes for meals included in your half board, full board or all-inclusive package. You will have a personal waiter for your entire stay who will ensure you have everything you need.

Breakfast 08:00 - 10:00 / Lunch 12:30 - 14-30 / Dinner 19:30 - 21:30

Sunday - Seafood Night ----- Monday - Maldivian Night

Tuesday -Mexican Night ----- Wednesday -Arabic Night

Thursday - Barbeque Night ----- Friday -Asian Night

Saturday - Italian Night

Casual Wear (Thanks for not wearing swimwear in the restaur