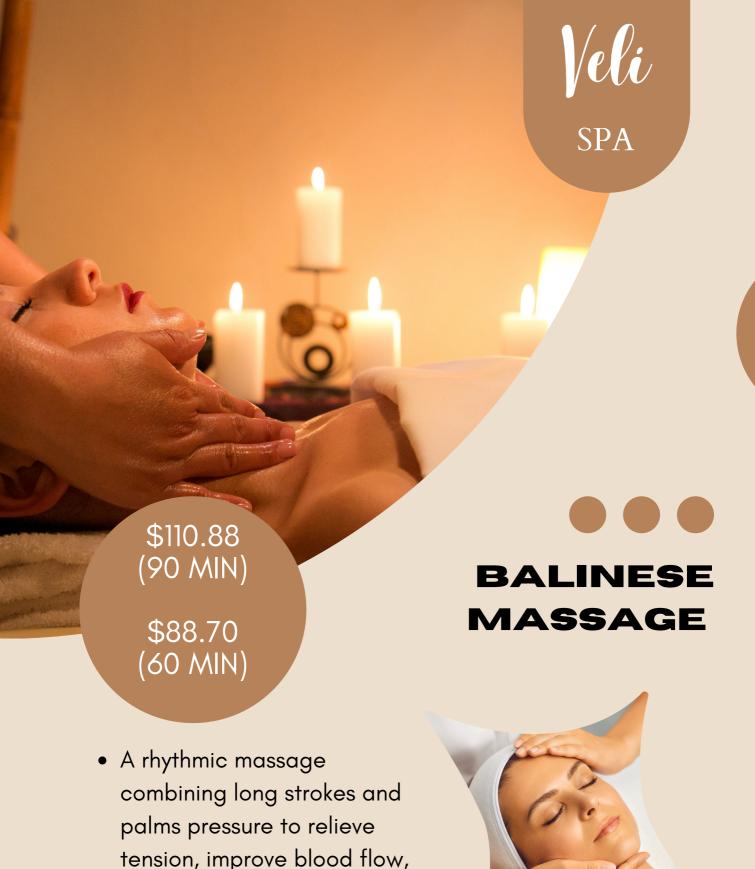

A blend of five world massages. This signature treatment will promote good health by stimulating the body's energy flow





tension, improve blood flow, ease stress and calm the mind. A deeply relaxing path to health and harmony



 A Jetlag dream, this foot to knee massage incorporates reflexology and shiatsu to balance the body to increase circulation



HONDAAFUSHI ISLAND RESORT & SPA HAA DHAALU ATOLL. MALDIVES (+960) 6500109



## BACK THERAPY

 A deep tissue massage focusing on the tension areas of the body, including back, neck and shoulders to dissipate any muscular tension

\$49.28 (30 MIN)



\$98.56 (60 MIN)

## EART MOTHER

 A specialized massage enhanced with warmed oil to relieve tension, only available for woman in their second and third trimester





For more information or to book your spa treatment please visit our front desk or simply dial 100