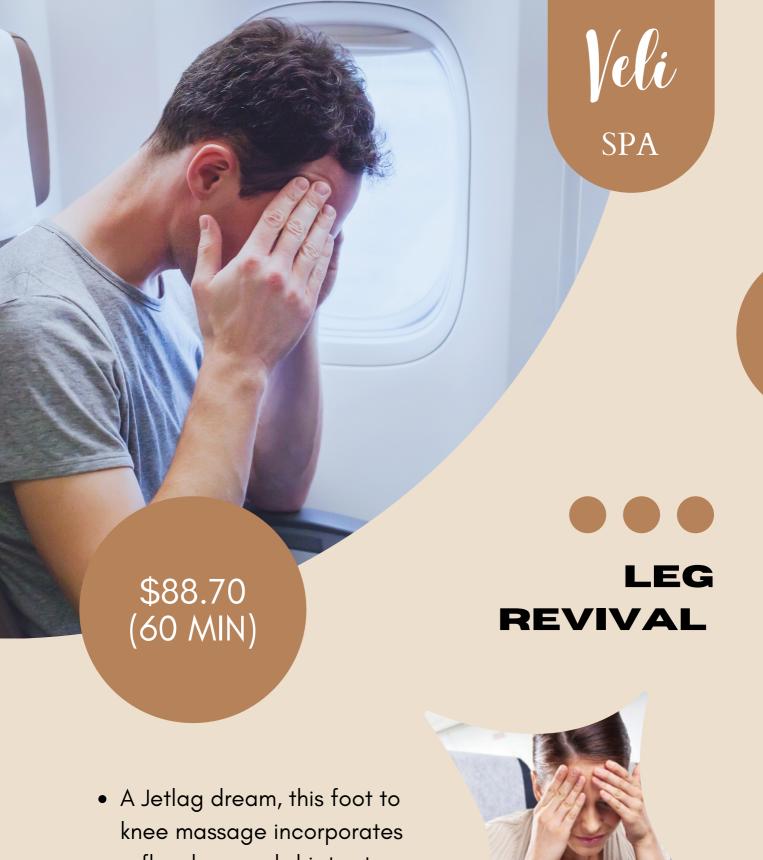

 A Jetlag dream, this foot to knee massage incorporates reflexology and shiatsu to balance the body to increase circulation

HONDAAFUSHI ISLAND RESORT & SPA HAA DHAALU ATOLL. MALDIVES (+960) 6500109