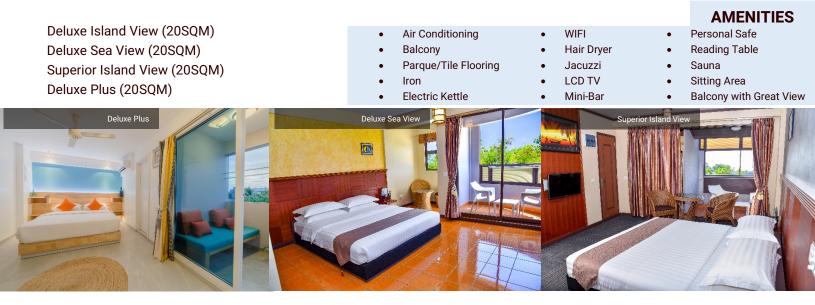

# ACCOMODATION

Rashuhiyaa is designed with simplicity and comfort in mind. All our 30 rooms are conceptualized with modern interiors and fitted with everything you will need for your dream holiday.