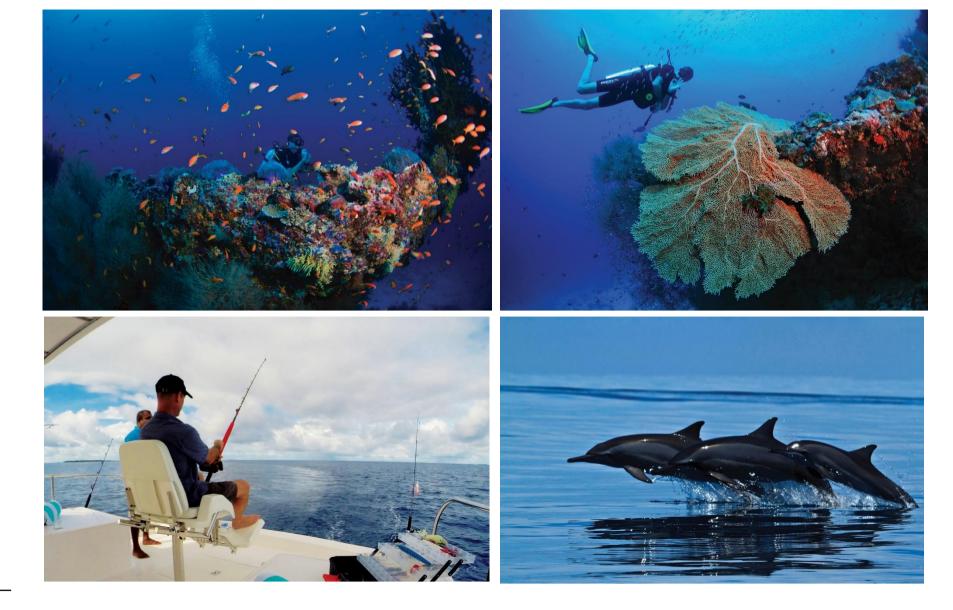

#### JAVVU GYM AND YOGA PAVILION

Javvu implements an innovative and holistic approach to enhance body and mind.

RICH EXPERIENCES

UNESCO BIORESERVE AT BAA ATOLL

Unsurpassed insight into the incredible UNESCO Biosphere Reserve at Amilla Fushi.

# RICH EXPERIENCES

UNESCO BIORESERVE AT BAA ATOLL

Unsurpassed insight into the incredible UNESCO Biosphere Reserve at Amilla Fushi.

OTHER ACTIVITIES