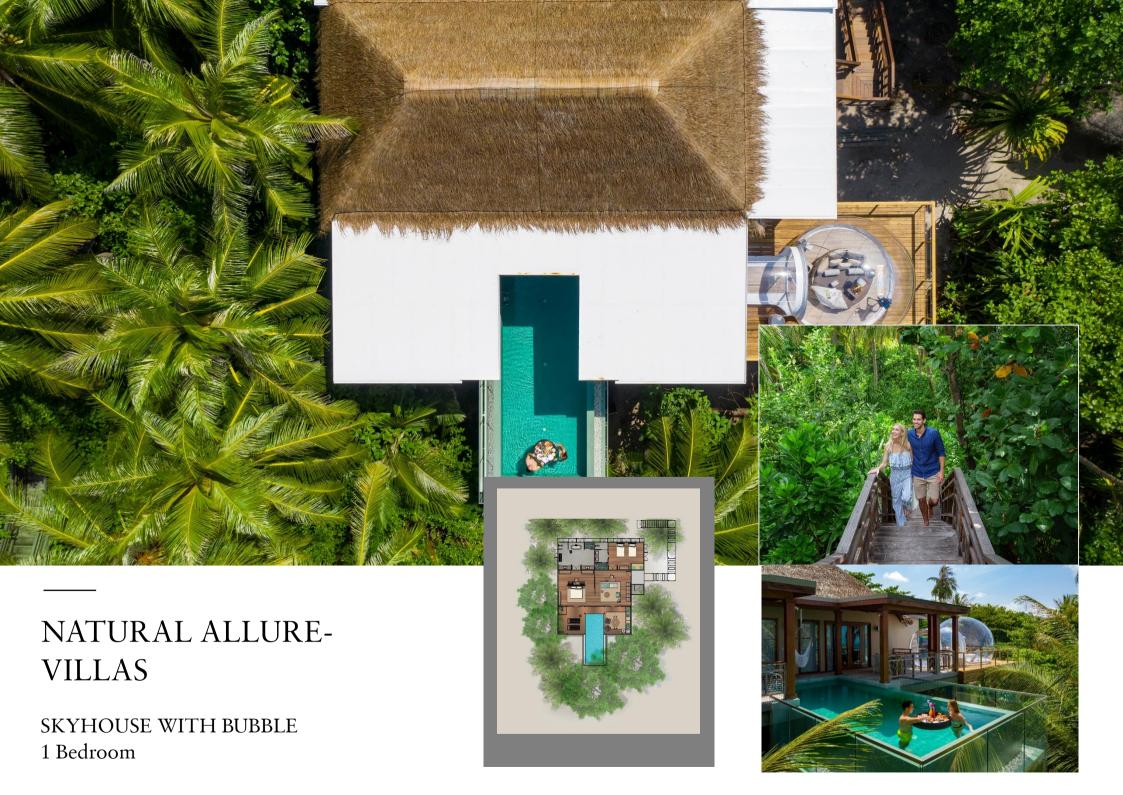

# NATURAL ALLURE – VILLAS

- Ocean Reef Houses
- Lagoon Houses
- Ocean Lagoon Houses (1 & 2 Bedrooms)
- Beach Houses (1 & 2 Bedrooms)
- Skyhouse and Skyhouse with Bubble(1 & 2 Bedrooms)

SKYHOUSE WITH BUBBLE

NATURAL ALLURE-VILLAS

SKYHOUSE WITH BUBBLE 2 Bedrooms