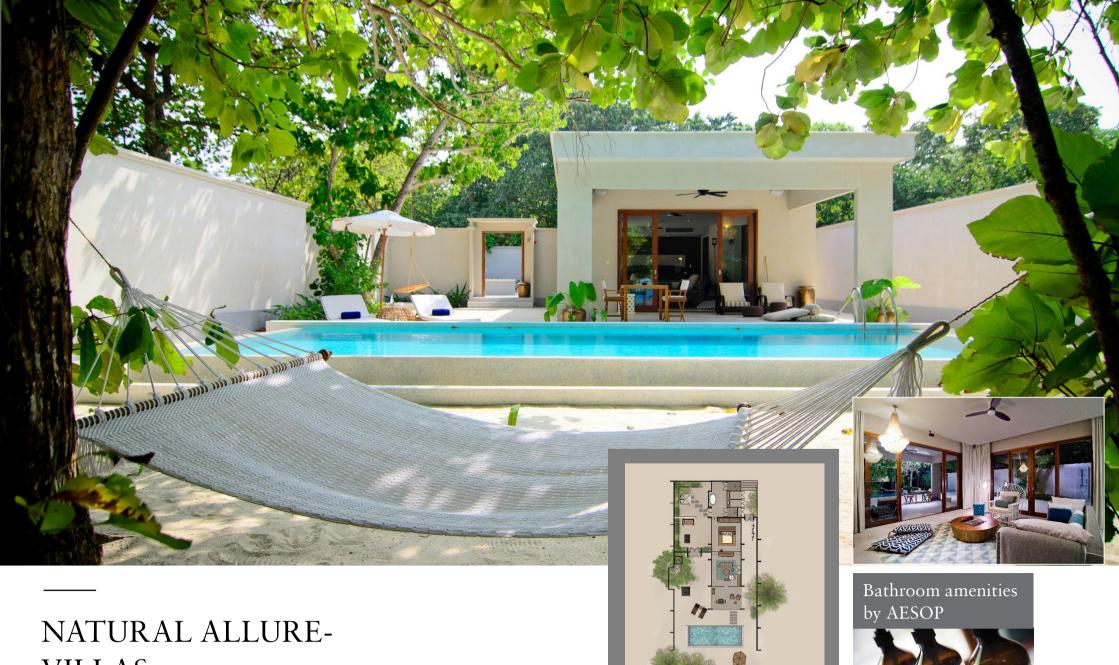

# NATURAL ALLURE – VILLAS

- Ocean Reef Houses
- Lagoon Houses
- Ocean Lagoon Houses (1 & 2 Bedrooms)
- Beach Houses (1 & 2 Bedrooms)
- Skyhouse and Skyhouse with Bubble(1 & 2 Bedrooms)

# VILLAS

BEACH HOUSE 1 Bedroom

NATURAL ALLURE-VILLAS

BEACH HOUSE 2 Bedrooms

by AESOP

VILLAS

BEACH HOUSE 2 Bedrooms

NATURAL ALLURE-VILLAS