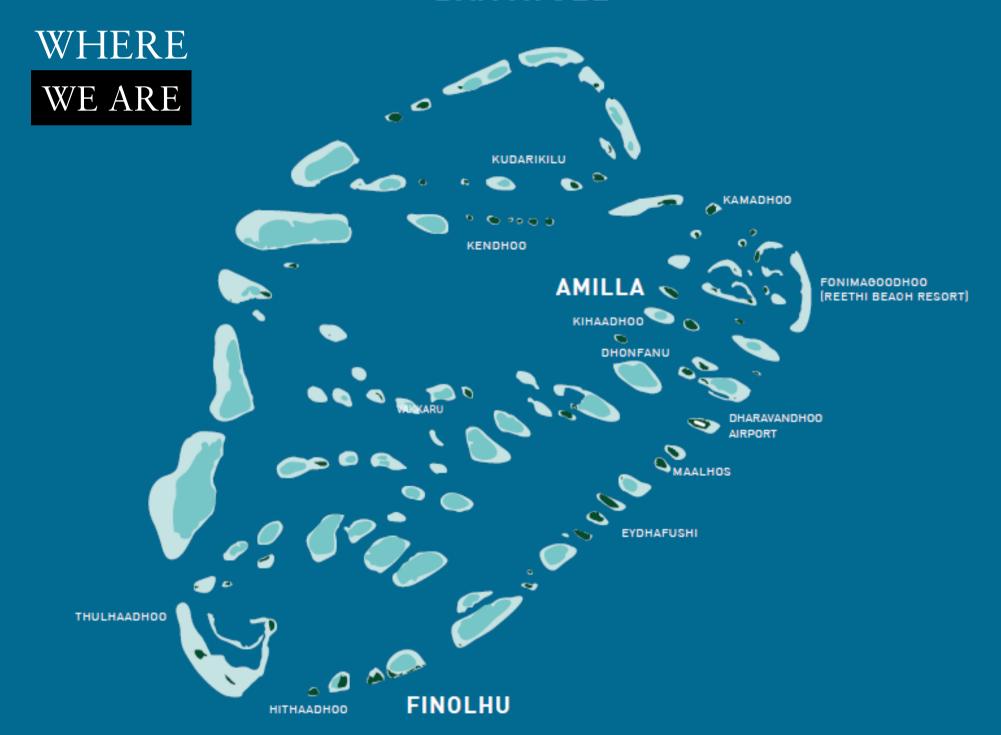

#### AMILLA FUSHI

The name translates to 'My Island Home' Whitewashed villas sit over turquoise waters.

In the UNESCO-protected biosphere of Baa Atoll. Just 30 minutes by seaplane from Malé or 10 minutes by speedboat from Dharavandhoo Airport.