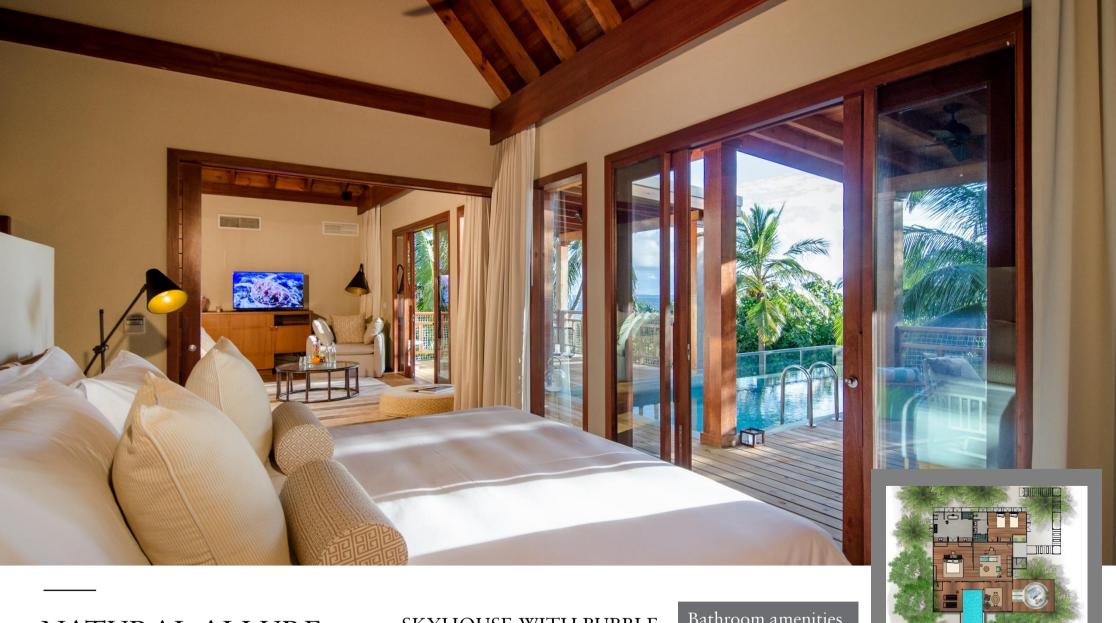

# NATURAL ALLURE – VILLAS

- Ocean Reef Houses
- Lagoon Houses
- Ocean Lagoon Houses (1 & 2 Bedrooms)
- Beach Houses (1 & 2 Bedrooms)
- Skyhouse and Skyhouse with Bubble(1 & 2 Bedrooms)

SKYHOUSE WITH BUBBLE

NATURAL ALLURE-VILLAS

SKYHOUSE WITH BUBBLE 2 Bedrooms