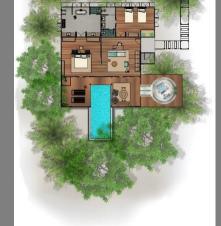

# NATURAL ALLURE – VILLAS

- Ocean Reef Houses
- Lagoon Houses
- Ocean Lagoon Houses (1 & 2 Bedrooms)
- Beach Houses (1 & 2 Bedrooms)
- Skyhouse and Skyhouse with Bubble(1 & 2 Bedrooms)

SKYHOUSE WITH BUBBLE

NATURAL ALLURE-VILLAS

SKYHOUSE WITH BUBBLE 2 Bedrooms