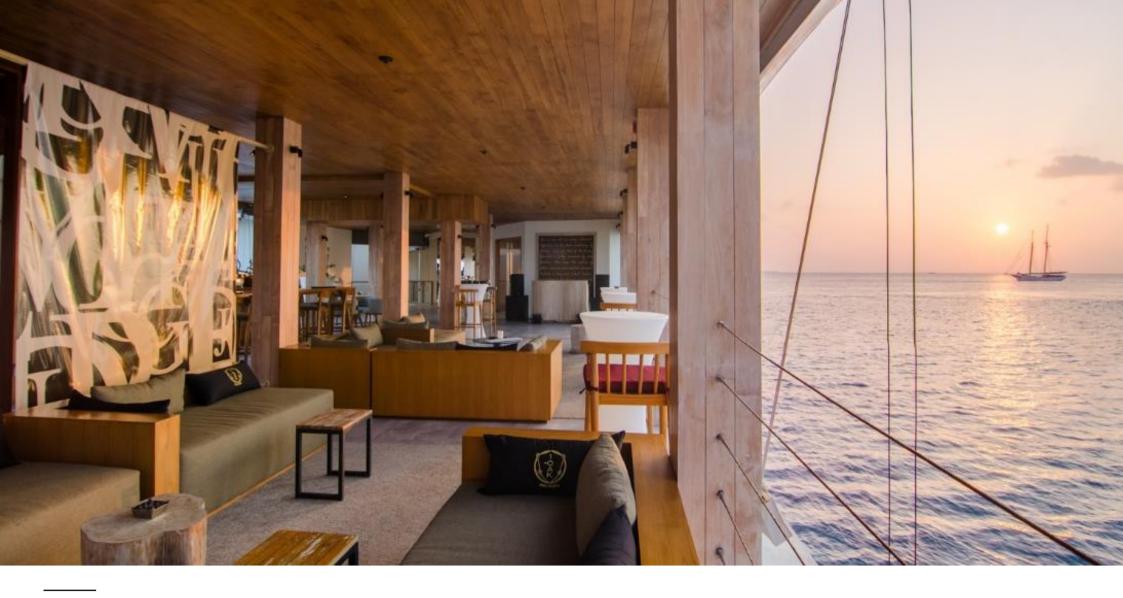

### SLOOP JOHN B

A traditionally handcrafted Maldivian sailboat on the outside and epitome of simplistic elegance inside.