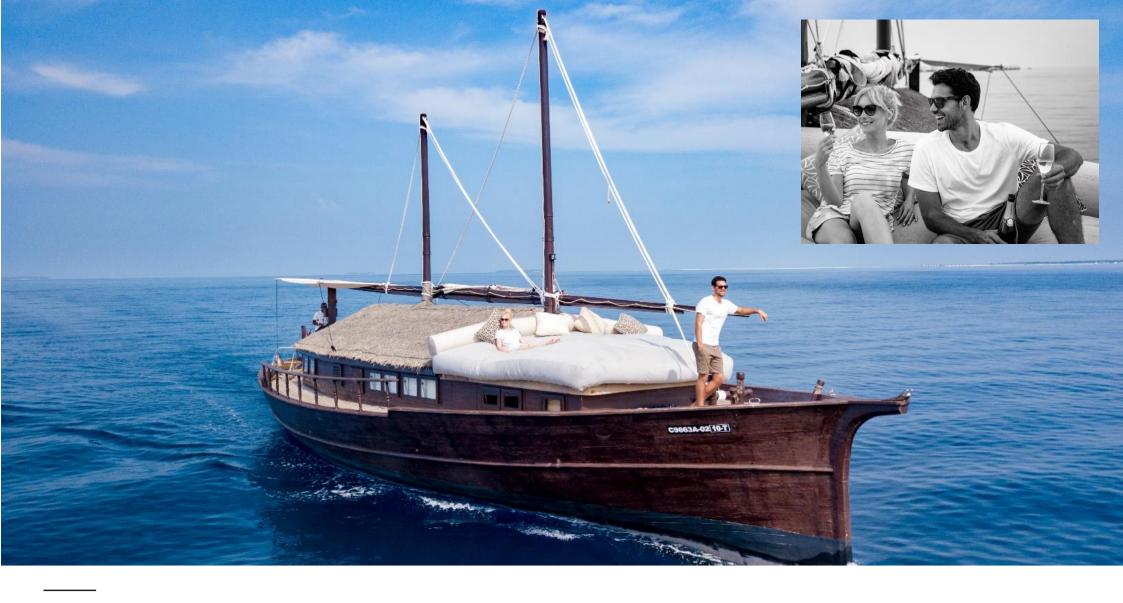

### SLOOP JOHN B

A traditionally handcrafted Maldivian sailboat on the outside and epitome of simplistic elegance inside.