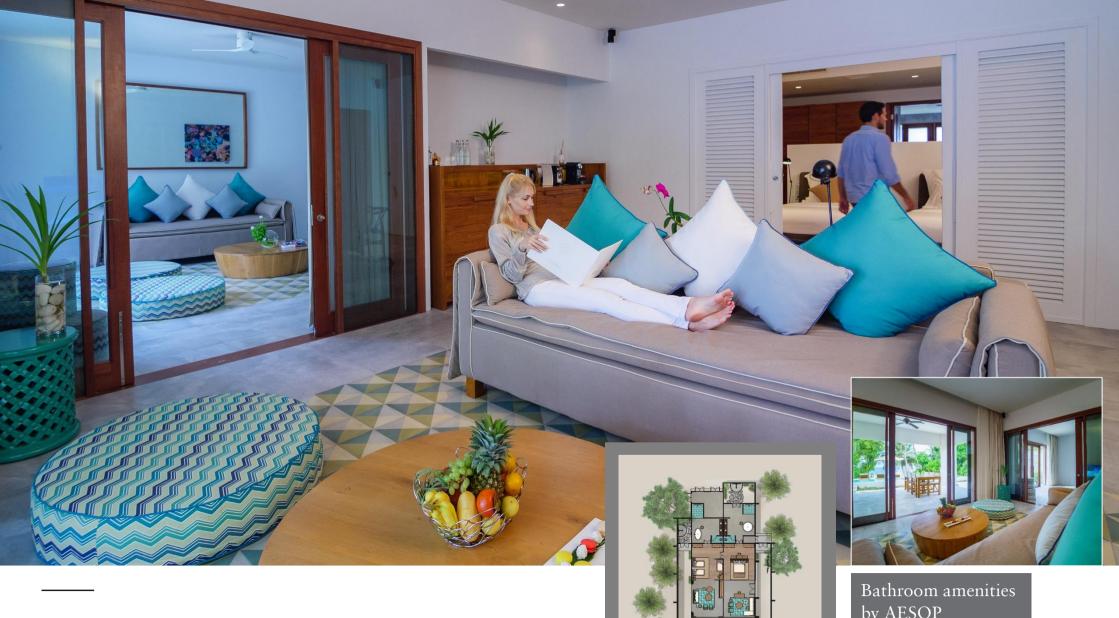

# NATURAL ALLURE – VILLAS

- Ocean Reef Houses
- Lagoon Houses
- Ocean Lagoon Houses (1 & 2 Bedrooms)
- Beach Houses (1 & 2 Bedrooms)
- Skyhouse and Skyhouse with Bubble(1 & 2 Bedrooms)

# **VILLAS**

OCEAN LAGOON HOUSE 2 Bedrooms