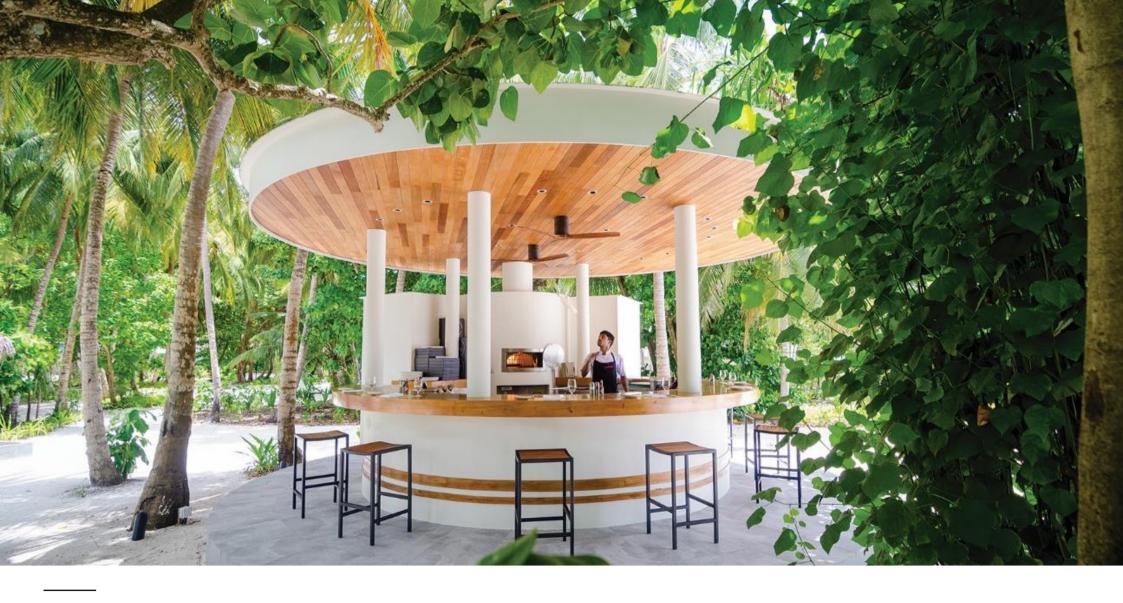

#### baazaar

- 1 JOE'S PIZZA
- 2 BAAZAAR BAR
- 3 GRILL
- (5) wok
- 6 FRESH
- FISH & CHIP SHOP
- 8 FEELING KOI & 1 OAK LOUNGE
- H.U.B AND MARINE BIO STUDIO
  DIVE BUTLER