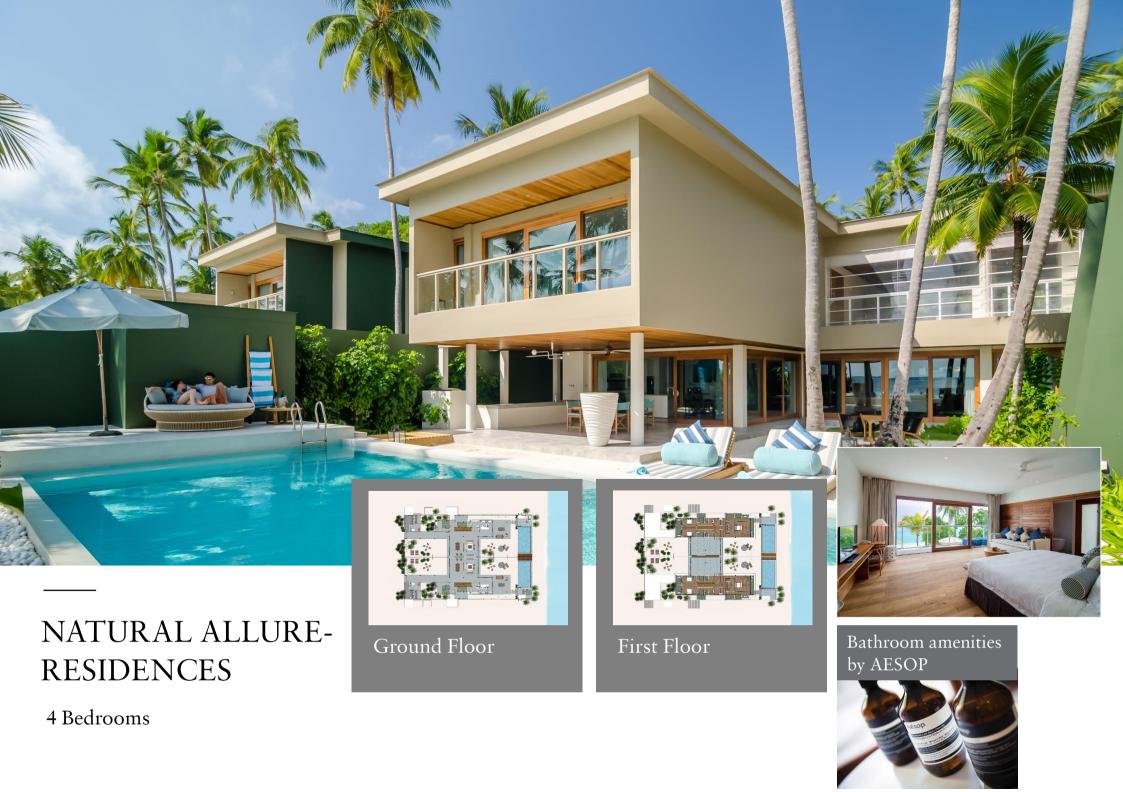

RICH EXPERIENCES

Myriad experiences, each fresh and distinct, yet undeniably Amilla.

### INTUITIVE GENEROSITY

Genuine desire to ensure the Amilla experience is personalised, thoughtful and memorable for every guest.

# NATURAL ALLURE – VILLAS

- Ocean Reef Houses
- Lagoon Houses
- Ocean Lagoon Houses (1 & 2 Bedrooms)
- Beach Houses (1 & 2 Bedrooms)
- Skyhouse and Skyhouse with Bubble(1 & 2 Bedrooms)







## NATURAL ALLURE-VILLAS

LAGOON HOUSE



## NATURAL ALLURE-VILLAS

OCEAN LAGOON HOUSE 1 Bedroom



# **VILLAS**

OCEAN LAGOON HOUSE 2 Bedrooms



# VILLAS

BEACH HOUSE 1 Bedroom





NATURAL ALLURE-VILLAS

BEACH HOUSE 2 Bedrooms

by AESOP



VILLAS

BEACH HOUSE 2 Bedrooms



NATURAL ALLURE-VILLAS

SKYHOUSE WITH BUBBLE





NATURAL ALLURE-VILLAS

SKYHOUSE WITH BUBBLE 2 Bedrooms









## NATURAL ALLURE-**RESIDENCES**

8 Bedrooms



Ground Floor



First Floor





# **RESIDENCES**

6 Bedrooms







Gordon Ramsay's Bread Street Kitchen pop-ups in Barolo Grill

A GLIMPSE OF WHAT AWAITS AT AMILLA FUSHI



FEELING KOI



1 OAK LOUNGE







JOE'S PIZZA





WOK





FRESH



BAAZAAR BY NIGHT



Wine & Cheese at The Cellar Door



NATURAL ALLURE

DESTINATION EXPERIENCES

Picnic on the beach



Mystique Garden



Weddings



JAVVU SPA - MOVEMENT, SPIRITUALITY AND SPA.

The three pillars of wellness at Amilla Fushi



Soothing treatments that indulge and inspire.





INTRODUCING CBD OIL TREATMENTS AT JAVVU SPA

First time in the Maldives!



























LONDON









WELLNESS CAFE

Wellness from the inside out.



#### JAVVU GYM AND YOGA PAVILION

Javvu imp