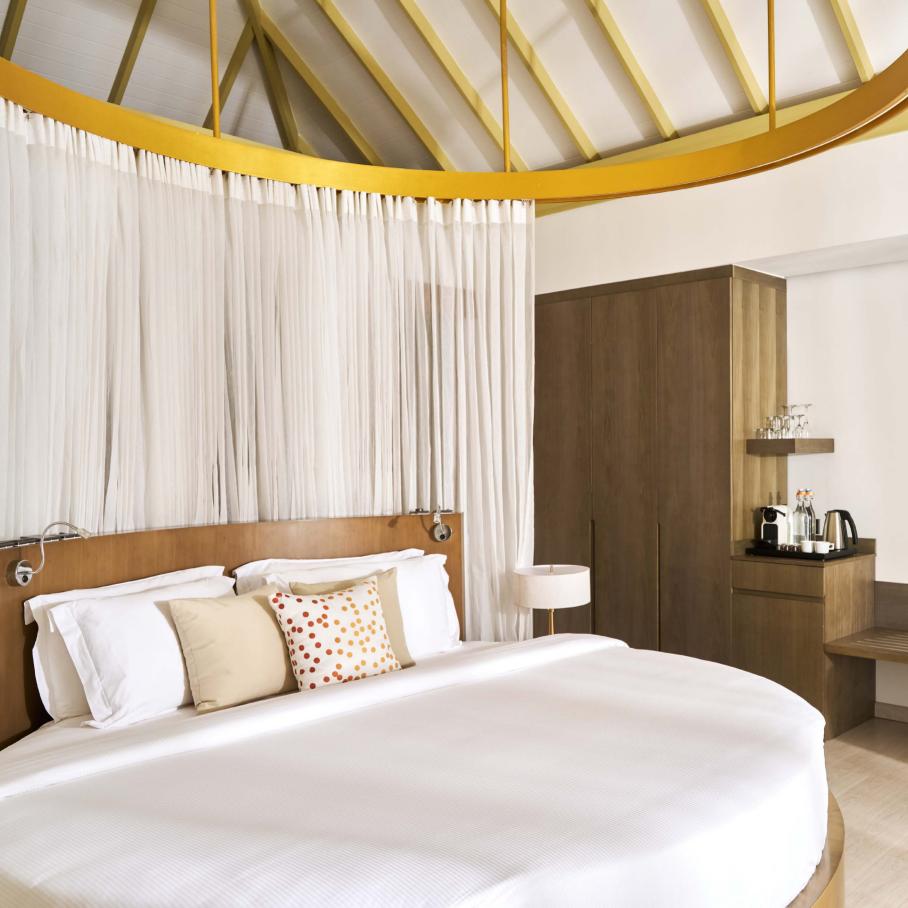

## DISCOVER LIVING

| Villa Category                 | Maximum<br>Occupancy | Number of Villas | Bed Type     | Villa Size (m²) | Private Pool | Bath Tub | Outdoor<br>Shower |
|--------------------------------|----------------------|------------------|--------------|-----------------|--------------|----------|-------------------|
| Romantic Beach Villa with Pool | 2 🐧                  | 71               | King / Round | 91              | <b>*</b>     | <b>*</b> | <b>♦</b>          |
| Romantic Water Villa with Pool | 2 👚                  | 40               | King / Round | 112             | <b>*</b>     | <b>*</b> | <b>♦</b>          |