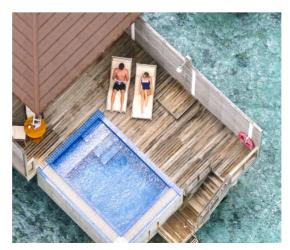

## DISCOVER LIVING

| Villa Category                 | Maximum<br>Occupancy | Number of Villas | Bed Type     | Villa Size (m²) | Private Pool | Bath Tub | Outdoor<br>Shower |
|--------------------------------|----------------------|------------------|--------------|-----------------|--------------|----------|-------------------|
| Romantic Beach Villa with Pool | 2 🐧                  | 71               | King / Round | 91              | <b>*</b>     | <b>*</b> | <b>♦</b>          |
| Romantic Water Villa with Pool | 2 👚                  | 40               | King / Round | 112             | <b>*</b>     | <b>*</b> | <b>♦</b>          |