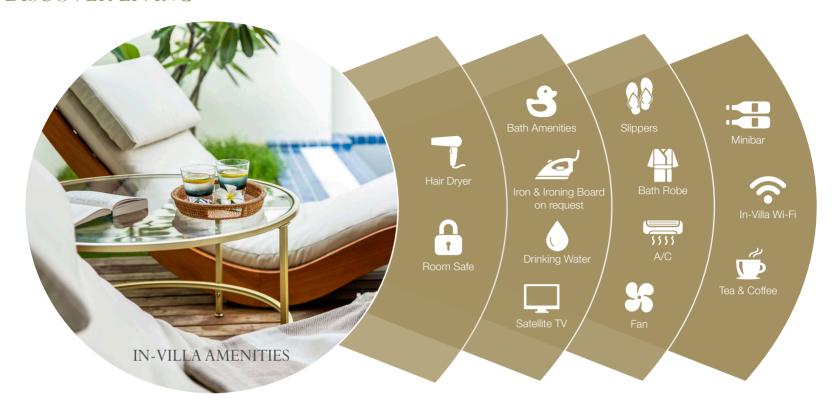

## DISCOVER LIVING

| Villa Category                 | Maximum<br>Occupancy | Number of Villas | Bed Type     | Villa Size (m²) | Private Pool | Bath Tub | Outdoor<br>Shower |
|--------------------------------|----------------------|------------------|--------------|-----------------|--------------|----------|-------------------|
| Romantic Beach Villa with Pool | 2 🐧                  | 71               | King / Round | 91              | <b>*</b>     | <b>*</b> | <b>♦</b>          |
| Romantic Water Villa with Pool | 2 👚                  | 40               | King / Round | 112             | <b>*</b>     | <b>*</b> | <b>♦</b>          |