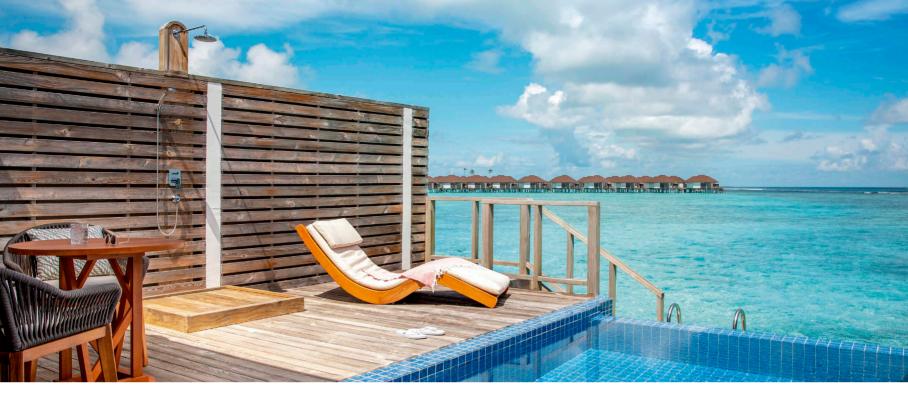

## DISCOVER LIVING

| Villa Category                 | Maximum<br>Occupancy | Number of Villas | Bed Type     | Villa Size (m²) | Private Pool | Bath Tub | Outdoor<br>Shower |
|--------------------------------|----------------------|------------------|--------------|-----------------|--------------|----------|-------------------|
| Romantic Beach Villa with Pool | 2 🐧                  | 71               | King / Round | 91              | <b>*</b>     | <b>*</b> | <b>♦</b>          |
| Romantic Water Villa with Pool | 2 👚                  | 40               | King / Round | 112             | <b>*</b>     | <b>*</b> | <b>♦</b>          |