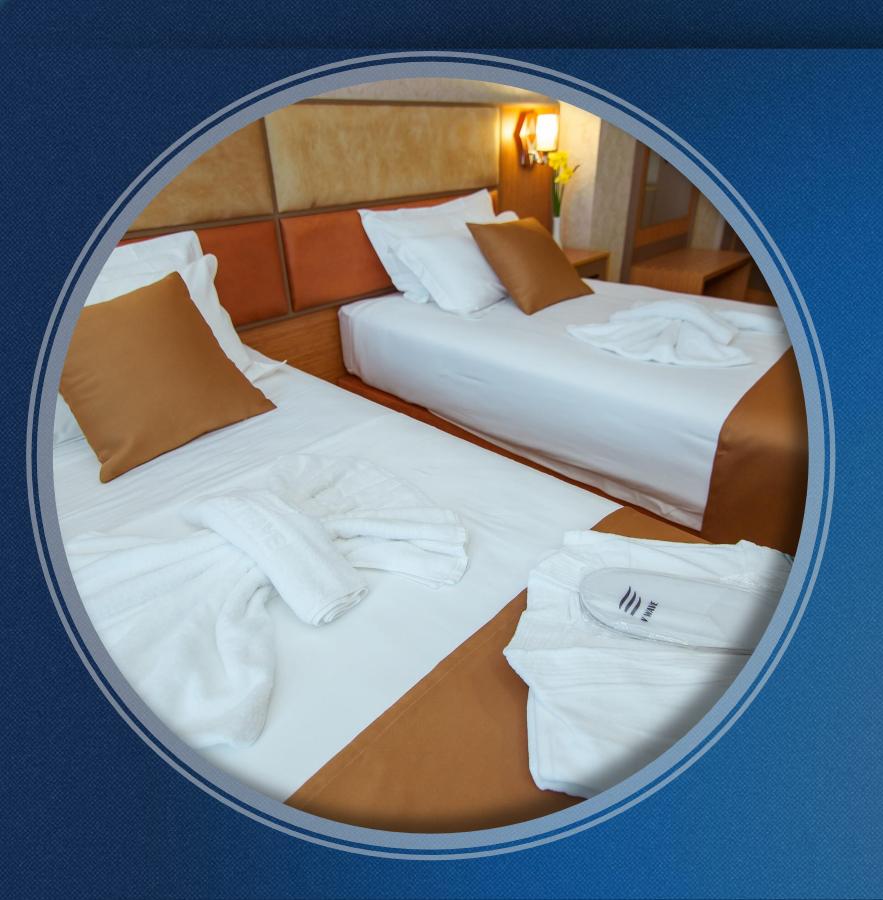

ly, std room, Twin

Restaurant Atlantis is the most popular place in Batumi

Gym, Massage, Aerobic, Boxing.



**ABOUT US** 











## About Us...



Located in the heart of entertainment centre of the city, close to seaside boulevard,

dancing fountains and numerous restaurants and cafes



#### FACILITIES AND SERVICES

81 rooms in 5 categories

All rooms with good views

Restaurant "ATLANTIS"

Lobby-Lounge

Spa and wellness

1 Conference Room

24 hours reception

#### STANDARD DOUBLE ROOM



Standard room with king-size or twin-bed

Size of the room - 32 m2-35 m2

All rooms with good views

All rooms non-smoking

Mini-bar

Safe-deposit box

Complimentary bottled water

Bathrobes and slippers

Complimentary toiletries

Coffee/tea facilities-Coffee machine

### STANDARD DOUBLE ROOM





STANDARD TWIN ROOM

### STANDARD TWIN ROOM



#### JUNIOR SUITE



Junior Suite with king-size bed

Size of the room - 48 m<sup>2</sup>

All rooms with city views

All rooms non-smoking

Mini-bar

Safe-deposit box

Complimentary bottled water

Bathrobes and slippers

Complimentary toiletries

Coffee/tea facilities-Coffee machine

Extra space for additional bed

### JUNIOR SUITE



### EXECUTIVE CORNER SUITE



Suite with king-size bed

Size of the room - 60 m<sup>2</sup>

Views over the sea

All rooms non-smoking

Mini-bar

Safe-deposit box

Complimentary bottled water

Bathrobes and slippers

Complimentary toiletries

Coffee/tea facilities-Coffee machine

Extra space for additional bed

## EXECUTIVE CORNER SUITE



### CONNECTED ROOM



Connected Room with king-size bed and Twin bed

Si