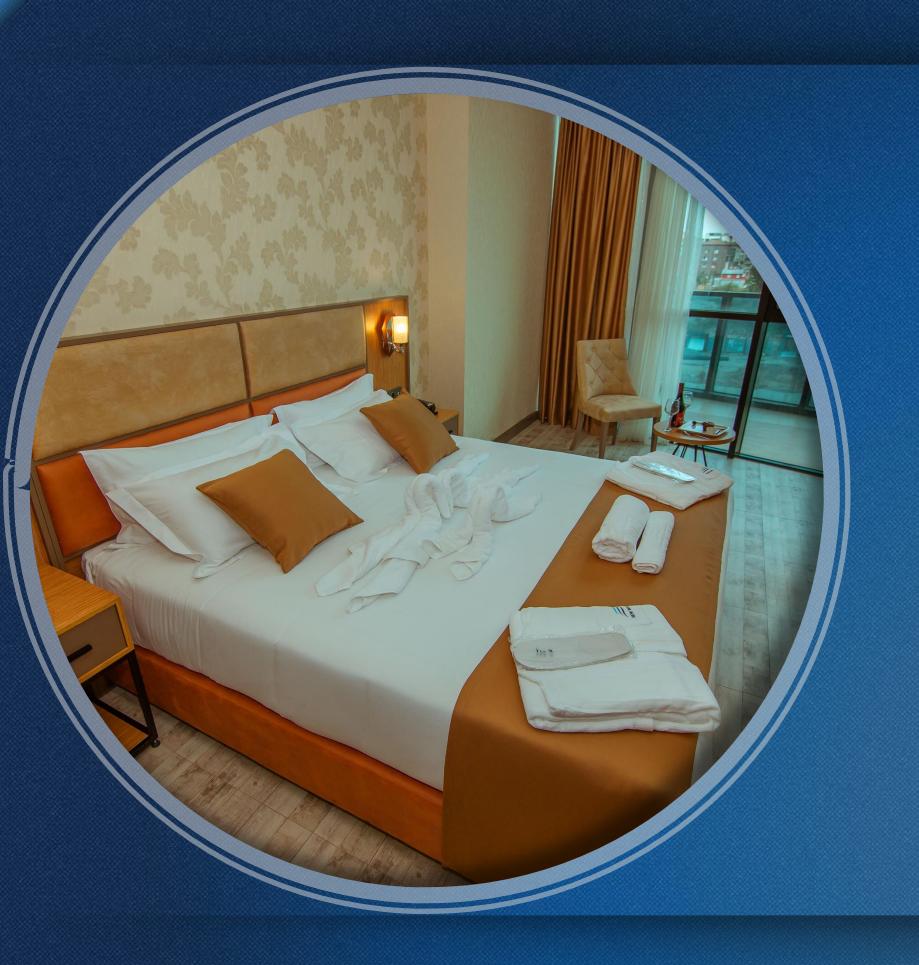

#### STANDARD DOUBLE ROOM

Standard room with king-size or twin-bed

Size of the room - 32 m2-35 m2

All rooms with good views

All rooms non-smoking

Mini-bar

Safe-deposit box

Complimentary bottled water

Bathrobes and slippers

Complimentary toiletries

Coffee/tea facilities-Coffee machine

### STANDARD DOUBLE ROOM

STANDARD TWIN ROOM