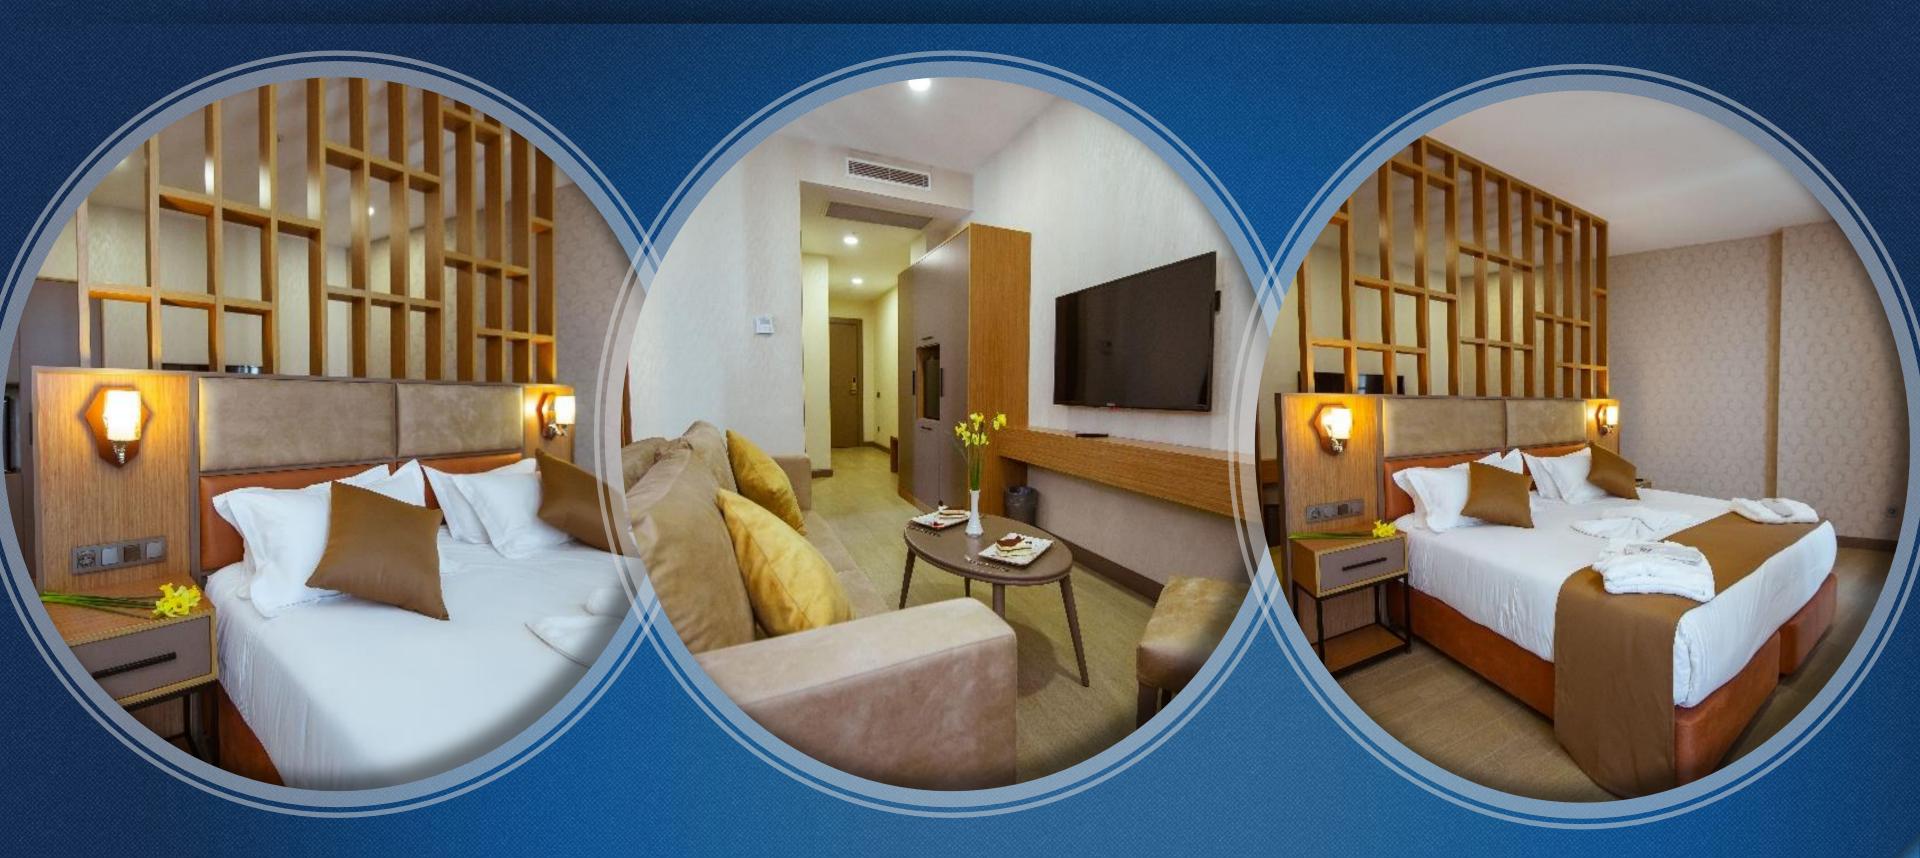

#### JUNIOR SUITE

Junior Suite with king-size bed

Size of the room - 48 m<sup>2</sup>

All rooms with city views

All rooms non-smoking

Mini-bar

Safe-deposit box

Complimentary bottled water

Bathrobes and slippers

Complimentary toiletries

Coffee/tea facilities-Coffee machine

Extra space for additional bed

### JUNIOR SUITE