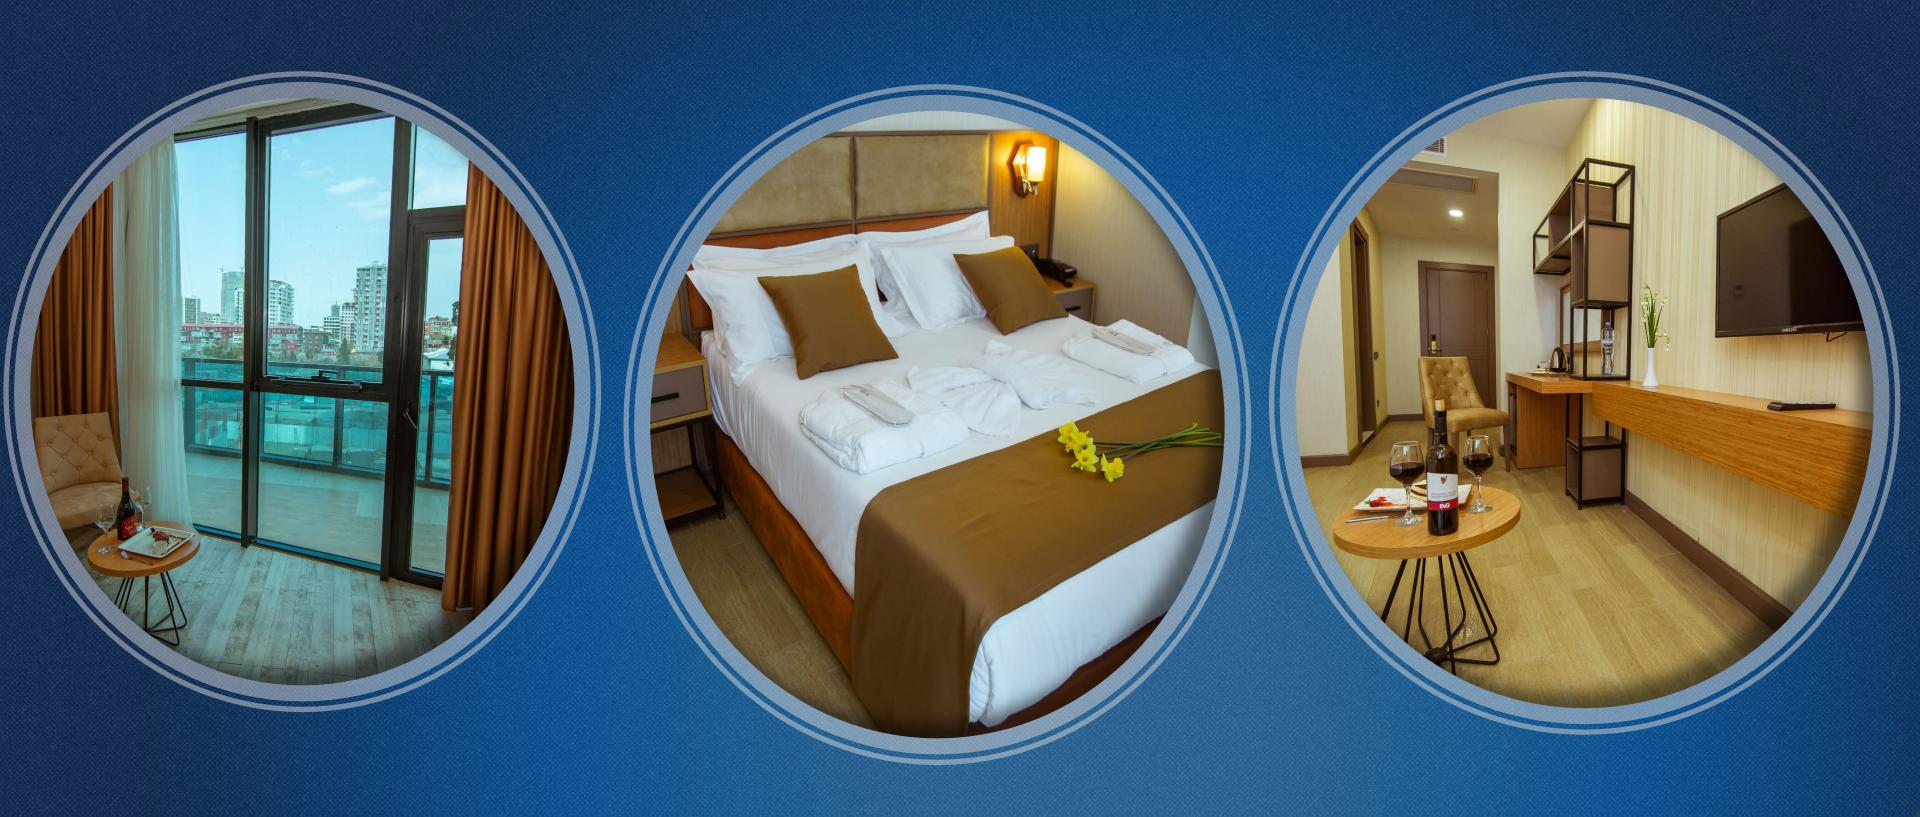

#### JUNIOR SUITE

Junior Suite with king-size bed

Size of the room - 48 m<sup>2</sup>

All rooms with city views

All rooms non-smoking

Mini-bar

Safe-deposit box

Complimentary bottled water

Bathrobes and slippers

Complimentary toiletries

Coffee/tea facilities-Coffee machine

Extra space for additional bed

### JUNIOR SUITE