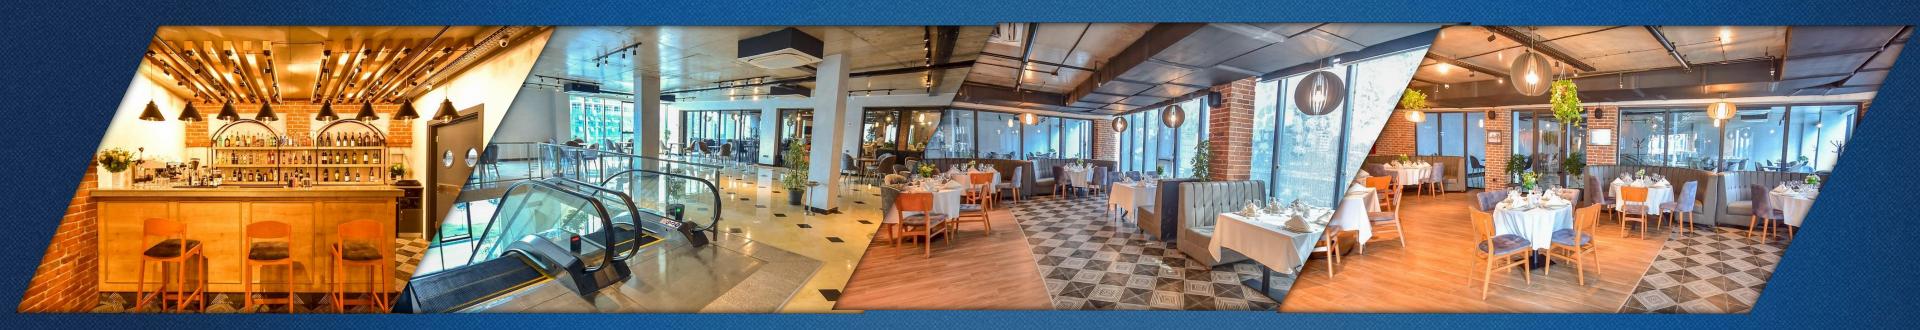

facilities-Coffee machine

Extra space for additional bed

### JUNIOR SUITE



### EXECUTIVE CORNER SUITE



Suite with king-size bed

Size of the room - 60 m<sup>2</sup>

Views over the sea

All rooms non-smoking

Mini-bar

Safe-deposit box

Complimentary bottled water

Bathrobes and slippers

Complimentary toiletries

Coffee/tea facilities-Coffee machine

Extra space for additional bed

## EXECUTIVE CORNER SUITE



### CONNECTED ROOM



Connected Room with king-size bed and Twin bed

Size of the room - 71 m<sup>2</sup>

All rooms included two big rooms,

All rooms non-smoking

Mini-bar

Safe-deposit box

Complimentary bottled water

Bathrobes and slippers

Complimentary toiletries

Coffee/tea facilities-Coffee machine

Extra space for additional bed

### CONNECTED ROOM



## ATLANTIS







# CONFERENCE HALL

# POOL 1.48



#### NEW WAVE HOTEL BATUMI

www.newwavehotels.com

Address: #10, ZH.SHARTAVA Street

Mail: sales@newwavehotels.com

Tel: +995 (0422) 27 07 07

Mob: +995 595 22 94 55