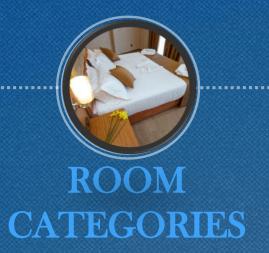

#### STANDARD DOUBLE ROOM

Standard room with king-size or twin-bed

Size of the room - 32 m2-35 m2

All rooms with good views

All rooms non-smoking

Mini-bar

Safe-deposit box

Complimentary bottled water

Bathrobes and slippers

Complimentary toiletries

Coffee/tea facilities-Coffee machine