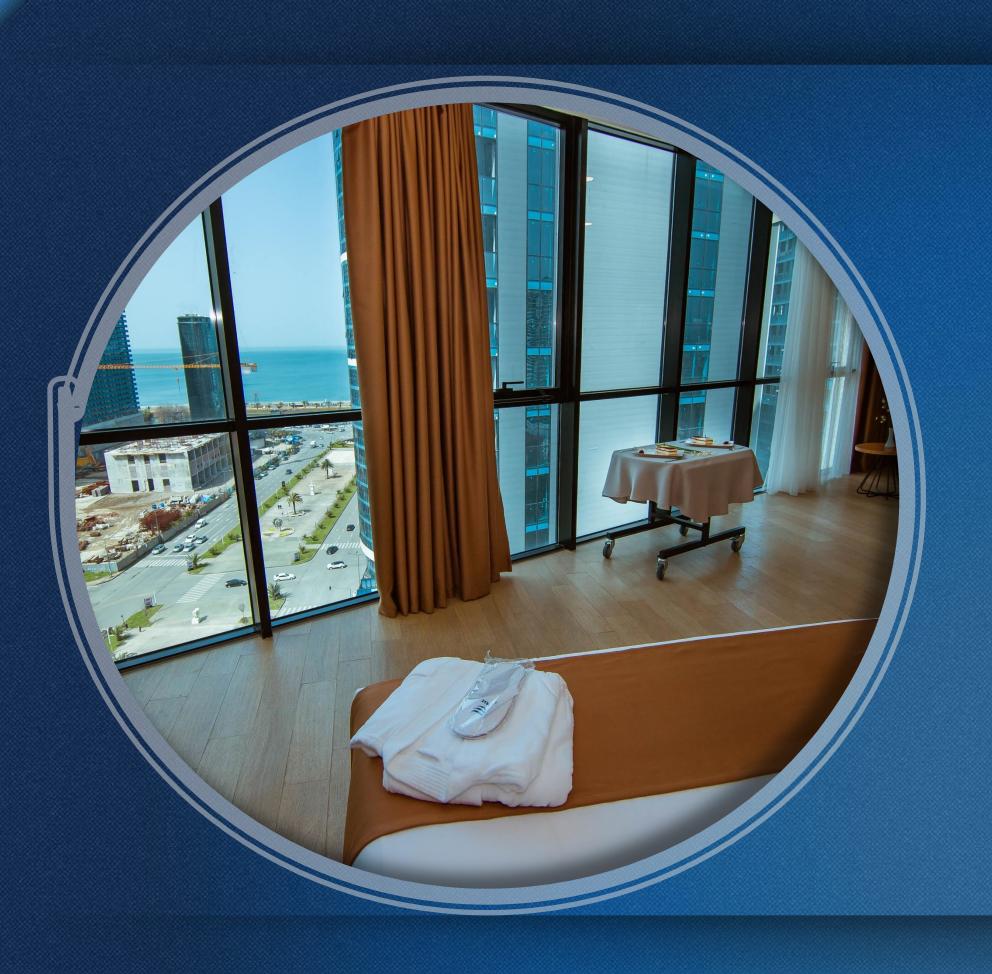

### EXECUTIVE CORNER SUITE

Suite with king-size bed

Size of the room - 60 m<sup>2</sup>

Views over the sea

All rooms non-smoking

Mini-bar

Safe-deposit box

Complimentary bottled water

Bathrobes and slippers

Complimentary toiletries

Coffee/tea facilities-Coffee machine

Extra space for additional bed

## EXECUTIVE CORNER SUITE