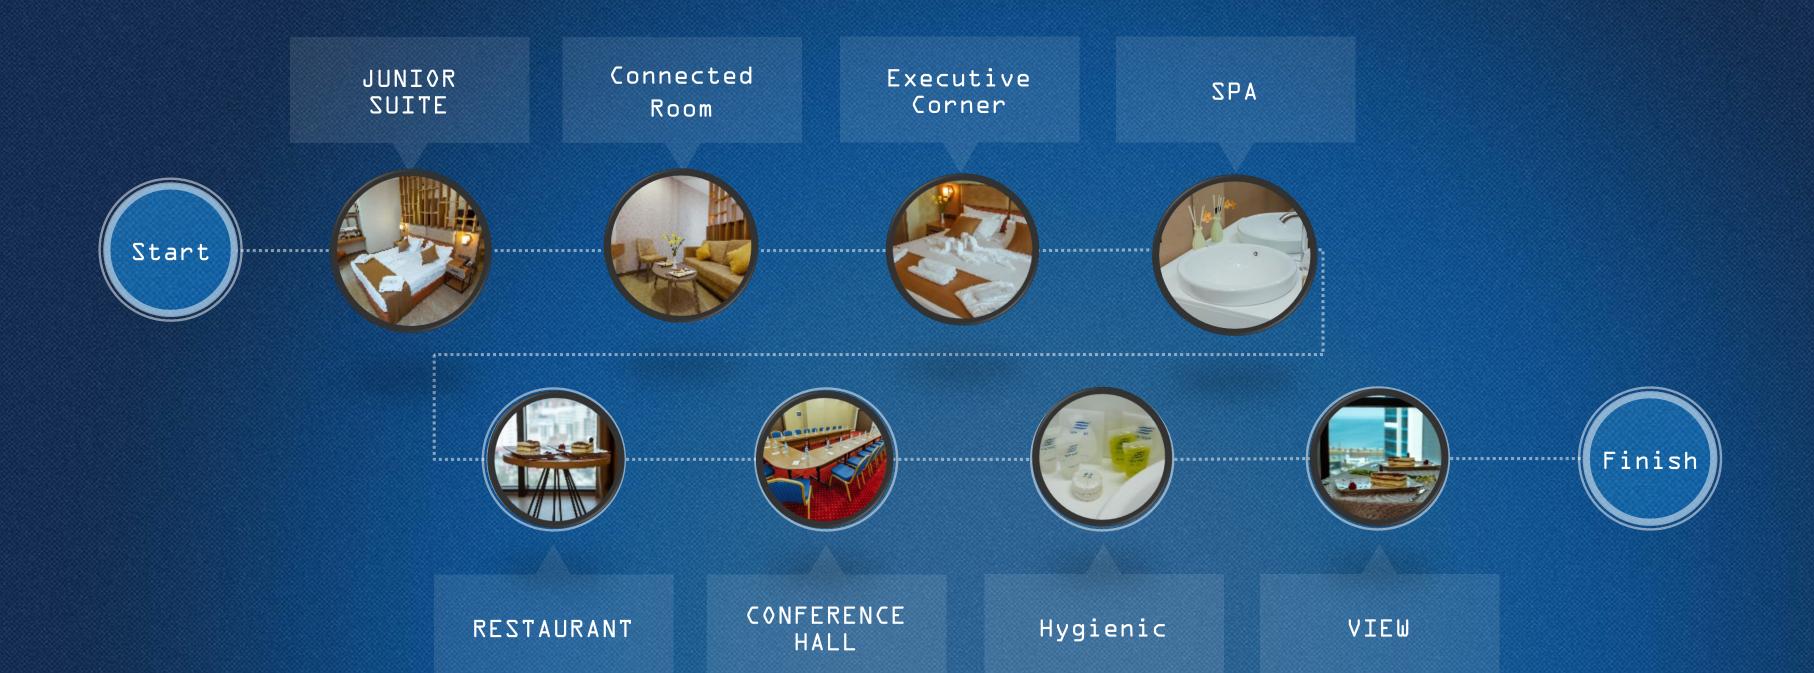

#### FACILITIES AND SERVICES

81 rooms in 5 categories

All rooms with good views

Restaurant "ATLANTIS"

Lobby-Lounge

Spa and wellness

1 Conference Room

24 hours reception

#### JUNIOR SUITE

Junior Suite with king-size bed

Size of the room - 48 m<sup>2</sup>

All rooms with city views

All rooms non-smoking

Mini-bar

Safe-deposit box

Complimentary bottled water

### EXECUTIVE CORNER SUITE

Suite with king-size bed

Size of the room - 60 m<sup>2</sup>

Views over the sea

All rooms non-smoking

Mini-bar

Safe-deposit box

Complimentary bottled water

### CONNECTED ROOM

Connected Room with king-size bed and Twin bed

Size of the room - 71 m<sup>2</sup>

All rooms included two big rooms,

All rooms non-smoking

Mini-bar

Safe-deposit box

Complimentary bottled water

## ATLANTIS

# CONFERENCE HALL