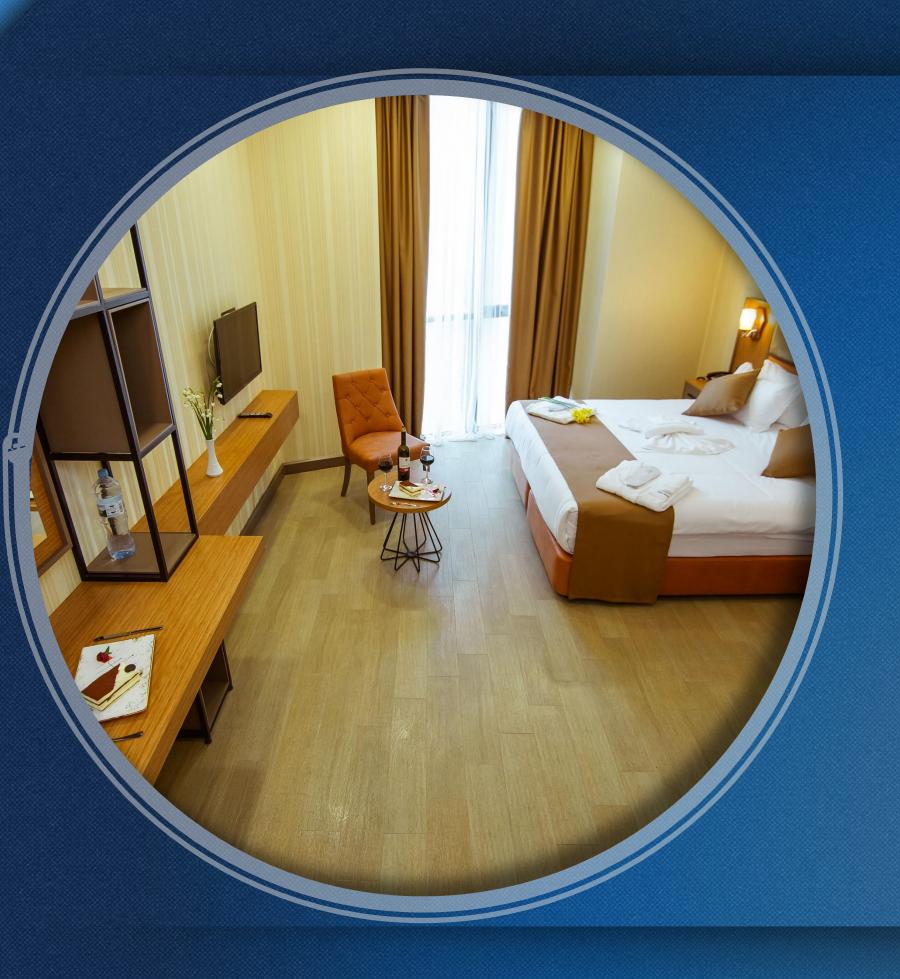

#### STANDARD DOUBLE ROOM

Standard room with king-size or twin-bed

Size of the room - 32 m2-35 m2

All rooms with good views

All rooms non-smoking

Mini-bar

Safe-deposit box

Complimentary bottled water

Bathrobes and slippers

Complimentary toiletries

Coffee/tea facilities-Coffee machine

### STANDARD DOUBLE ROOM

STANDARD TWIN ROOM