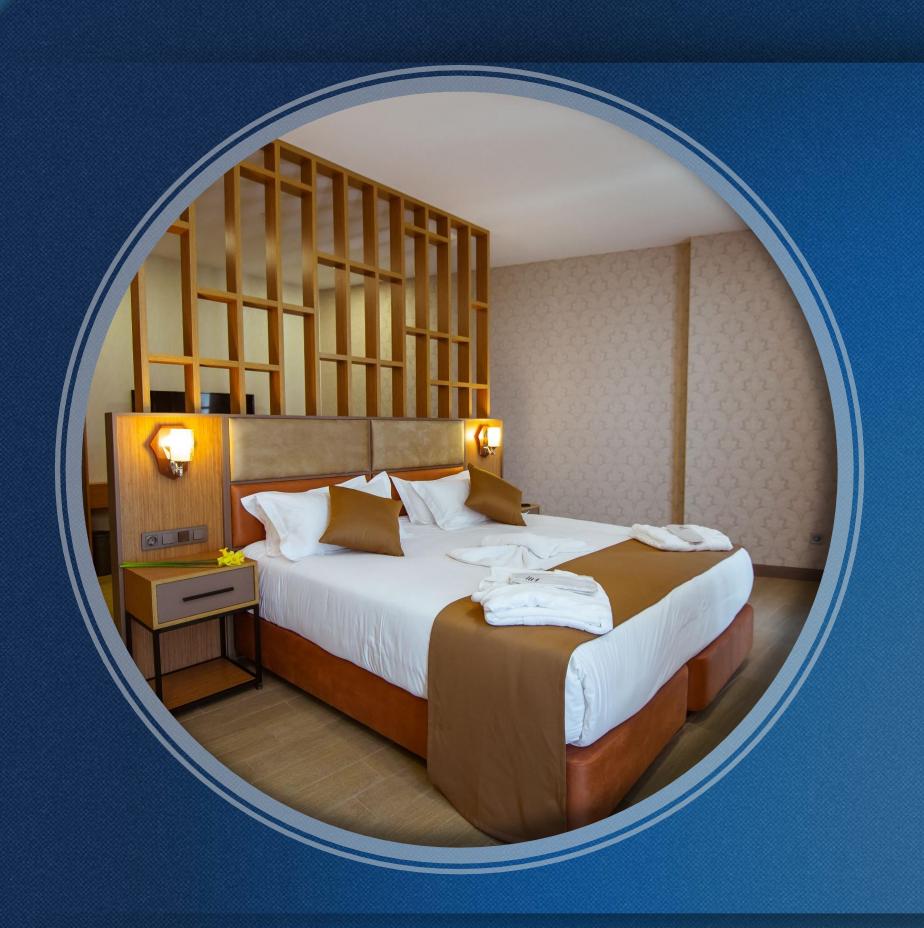

#### STANDARD DOUBLE ROOM

Standard room with king-size or twin-bed

Size of the room - 32 m2-35 m2

All rooms with good views

All rooms non-smoking

Mini-bar

Safe-deposit box

Complimentary bottled water

Bathrobes and slippers

Complimentary toiletries

Coffee/tea facilities-Coffee machine

### STANDARD DOUBLE ROOM

STANDARD TWIN ROOM