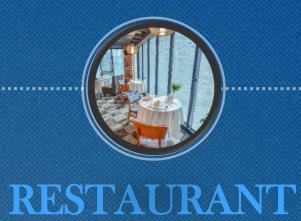

# NEW WAVE HOTEL BATUMI

## Story Board

Seaside boulevard, dancing fountains, restaurants and cafes.

Conference hall, spa wellness, lobby lounge Junior suite, executive corner, family, std room, Twin

Restaurant Atlantis is the most popular place in Batumi

Gym, Massage, Aerobic, Boxing.



**ABOUT US** 











## About Us...



Located in the heart of entertainment centre of the city, close to seaside boulevard,

dancing fountains and numerous restaurants and cafes



#### FACILITIES AND SERVICES

81 rooms in 5 categories

All rooms with good views

Restaurant "ATLANTIS"

Lobby-Lounge

Spa and wellness

1 Conference Room

24 hours reception

#### STANDARD DOUBLE ROOM



Standard room with king-size or twin-bed

Size of the room - 32 m2-35 m2

All rooms with good views

All rooms non-smoking

Mini-bar

Safe-deposit box

Complimentary bottled water

Bathrobes and slippers

Complimentary toiletries

Coffee/tea facilities-Coffee machine

### STANDARD DOUBLE ROOM





STANDARD TWIN ROOM

### STANDARD TWIN ROOM



#### JUNIOR SUITE



Junior Suite with king-size bed

Size of the room - 48 m<sup>