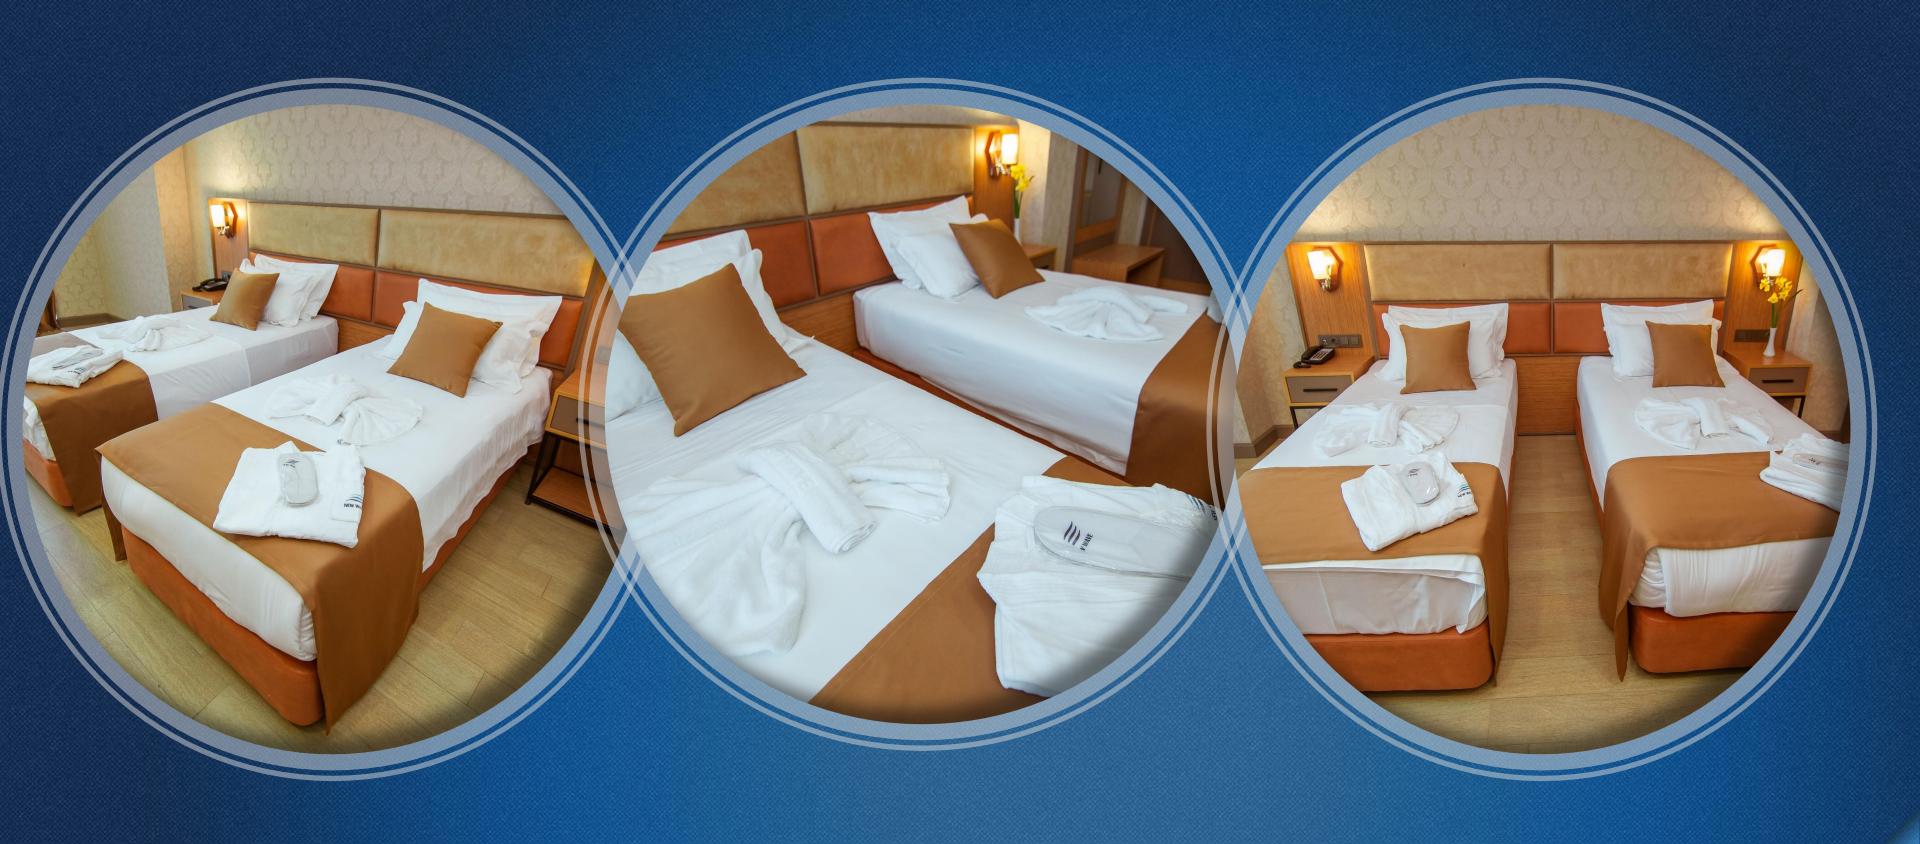

most popular place in Batumi

Gym, Massage, Aerobic, Boxing.



**ABOUT US** 











## About Us...



Located in the heart of entertainment centre of the city, close to seaside boulevard,

dancing fountains and numerous restaurants and cafes



#### FACILITIES AND SERVICES

81 rooms in 5 categories

All rooms with good views

Restaurant "ATLANTIS"

Lobby-Lounge

Spa and wellness

1 Conference Room

24 hours reception

#### STANDARD DOUBLE ROOM



Standard room with king-size or twin-bed

Size of the room - 32 m2-35 m2

All rooms with good views

All rooms non-smoking

Mini-bar

Safe-deposit box

Complimentary bottled water

Bathrobes and slippers

Complimentary toiletries

Coffee/tea facilities-Coffee machine

### STANDARD DOUBLE ROOM





STANDARD TWIN ROOM

### STANDARD TWIN ROOM



#### JUNIOR SUITE



Junior Suite with king-size bed

Size of the room - 48 m<sup>2</sup>

All rooms with city views

All rooms non-smoking

Mini-bar

Safe-deposit box

Complimentary bottled water

Bathrobes and slippers

Complimentary toiletries

Coffee/tea facilities-Coffee machine

Extra space for additional bed

### JUNIOR SUITE



### EXECUTIVE CORNER SUITE



Suite with king-size bed

Size of the room - 60 m<sup>2</sup>

Views over the sea

All rooms non-smoking

Mini-bar

Safe-deposit box

Complimentary bottled water

Bathrobes and slippers

Complimentary toiletries

Coffee/tea facilities-Coffee machine

Extra space for additional bed

## EXECUTIVE CORNER SUITE



### CONNECTED ROOM



Connected Room with king-size bed and Twin bed

Size of the room - 71 m<sup>2</sup>

All rooms i