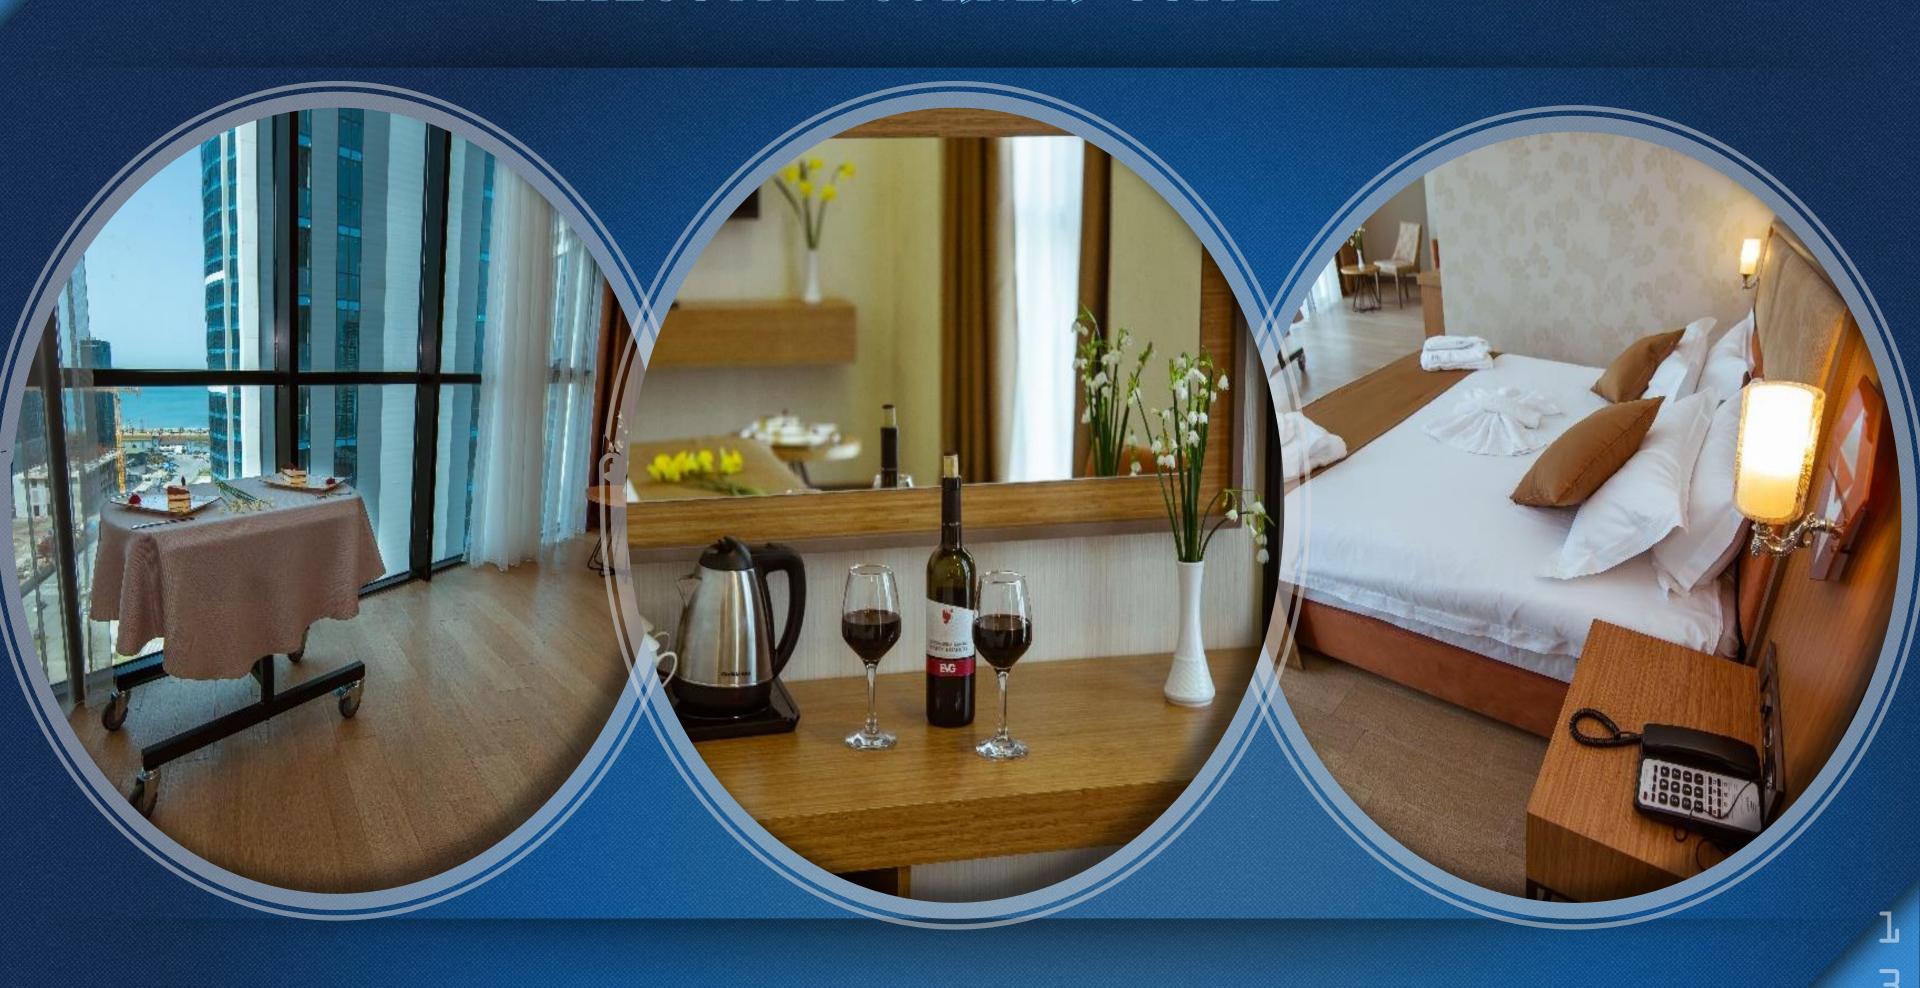

### EXECUTIVE CORNER SUITE

Suite with king-size bed

Size of the room - 60 m<sup>2</sup>

Views over the sea

All rooms non-smoking

Mini-bar

Safe-deposit box

Complimentary bottled water

Bathrobes and slippers

Complimentary toiletries

Coffee/tea facilities-Coffee machine

Extra space for additional bed

## EXECUTIVE CORNER SUITE