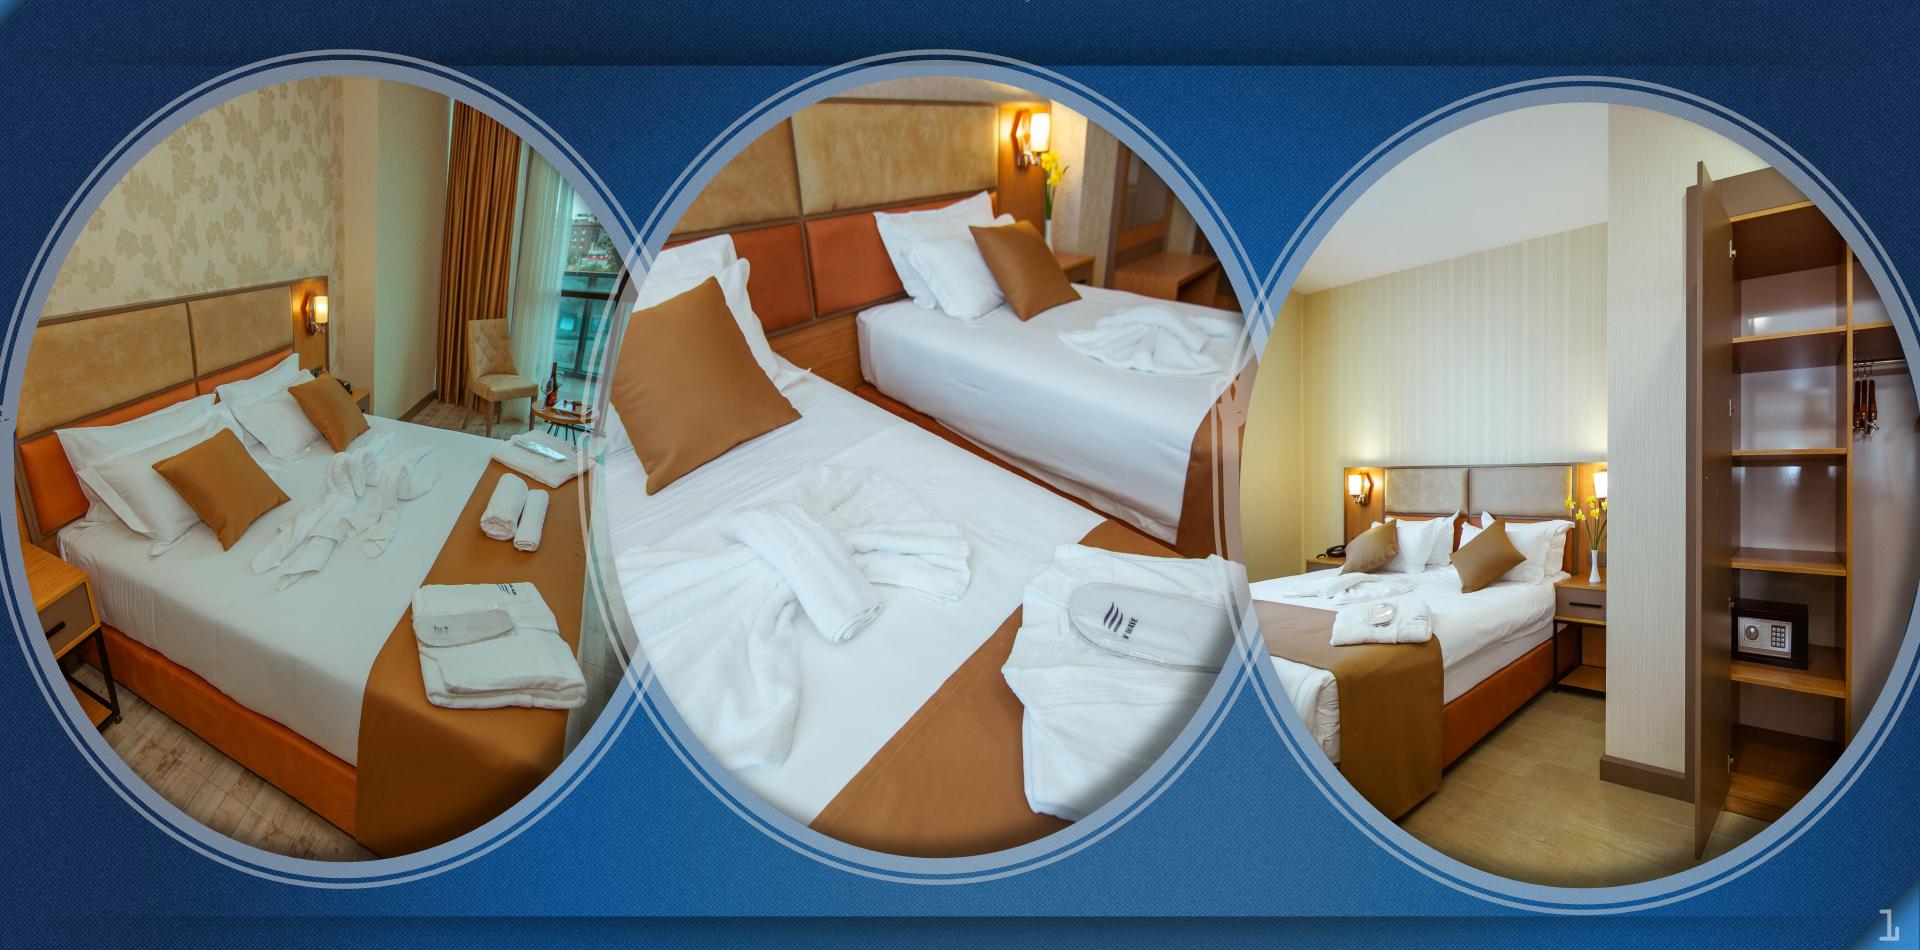

#### STANDARD DOUBLE ROOM

Standard room with king-size or twin-bed

Size of the room - 32 m2-35 m2

All rooms with good views

All rooms non-smoking

Mini-bar

Safe-deposit box

Complimentary bottled water

Bathrobes and slippers

Complimentary toiletries

Coffee/tea facilities-Coffee machine

#### JUNIOR SUITE

Junior Suite with king-size bed

Size of the room - 48 m<sup>2</sup>

All rooms with city views

All rooms non-smoking

Mini-bar

Safe-deposit box

Complimentary bottled water

Bathrobes and slippers

Complimentary toiletries

Coffee/tea facilities-Coffee machine

Extra space for additional bed