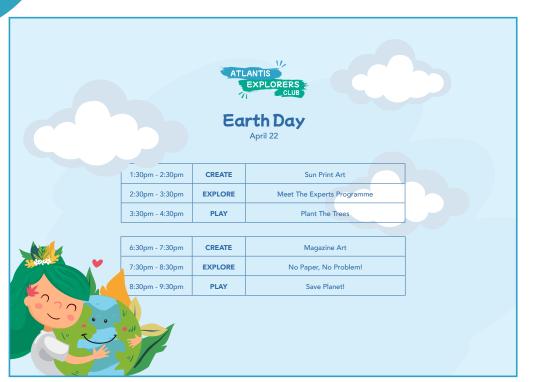

| Scribble Bots    | Lego Derby            | Robotics                 | Coding           |
| 3:30pm to 9:30pm  | Energetic Explorers                                                                                                     | Super Fit       | Zero Gravity                  | Off The Line                                      | Extreme Tag      | Warriors              | Explorers Explore        | Synergy          |
| :30pm to 10:30pm  | Showtime Showcase                                                                                                       | Movie Night     | Mystery Night                 | Explorers Got Talent                              | Mini Disco       | Neon Night            | Around the World         | Hollywood Night  |

### Monthly Mini Events







# Services <







**7 MONTHS OLD AND ABOVE** 

Enjoy some well-deserved solo time while your little ones are in safe hands with our qualified babysitters. For children aged 3 years and below, we provide a 1:1 babysitter-to-child ratio, ensuring personalized care. For children 4 years and older, the ratio is 1 babysitter for up to 2 children.

Choose our babysitting services for peace of mind and the perfect opportunity to enjoy some adult time!



# Lunch & Dinner Service



The Lunch and Dinner service offers added flexibility for parents, allowing them to enjoy their time while their kids are engaged in fun activities. This service is available for a limited number of children, with spaces for 24 kids at a time.

Please note that this is a charged service, ensuring a delightful d