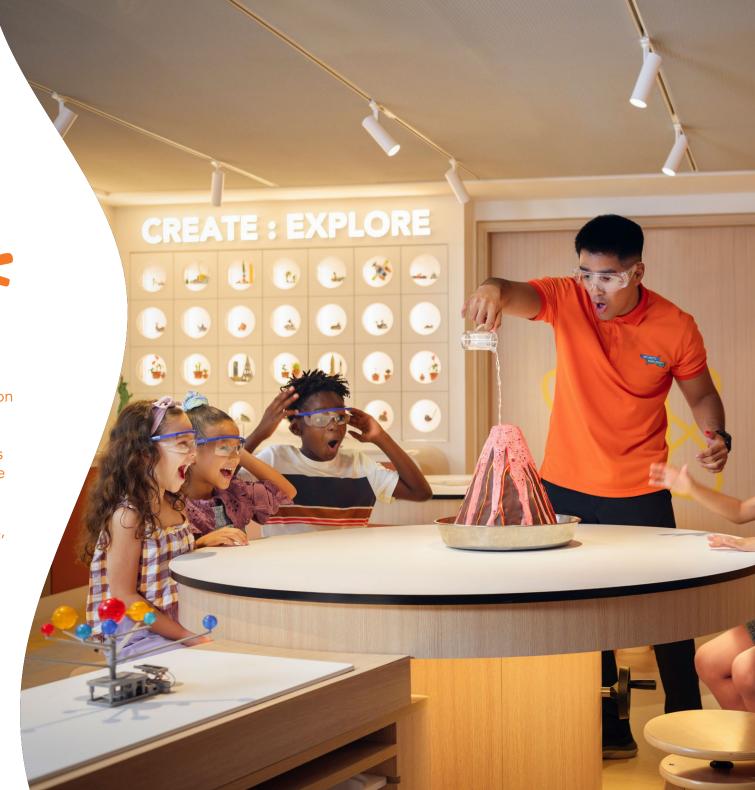

### Creation Station

**4-12 YEARS OLD** 

Unleash your inner scientist at the Creation Station! Dive into a world of experimentation, building, and exploration as you discover the wonders of STEM.

Kids will have access to exciting materials and tools, from building blocks to science kits, all while guided by enthusiastic facilitators. Whether conducting fun experiments or crafting unique art pieces, children will gain valuable creative skills.