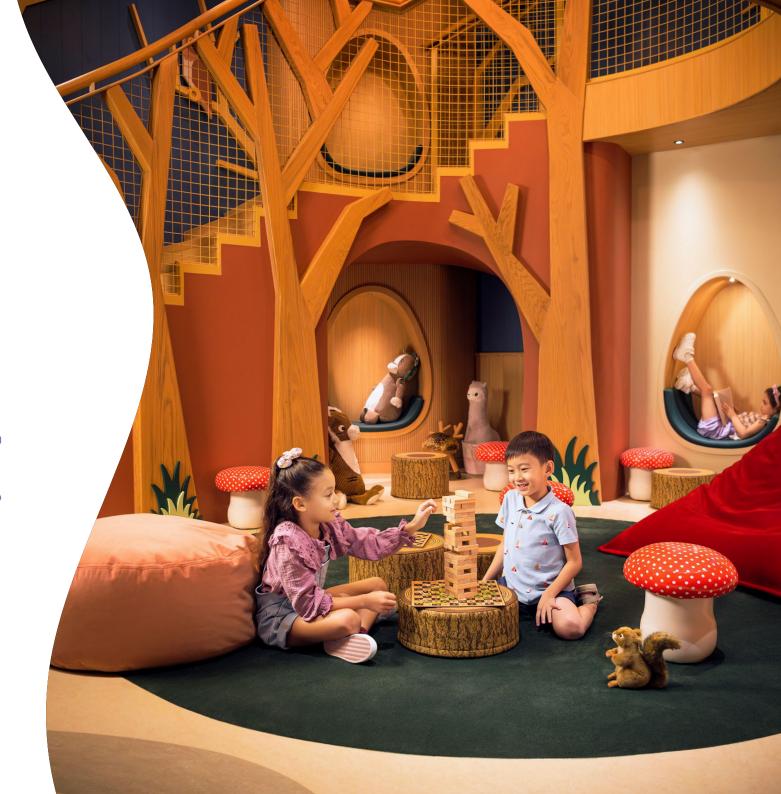

### Explorers Town

**4-7 YEARS OLD** 

Explore the vibrant mini village and unleash your imagination in Explorers Town. Take on roles like firefighters, market shoppers, or police officers.

Here, kids engage in interactive role-play activities that promote creativity, teamwork and social skills. With hands-on experiences in each themed area, young adventurers learn through play, make new friends, and create unforgettable memories.