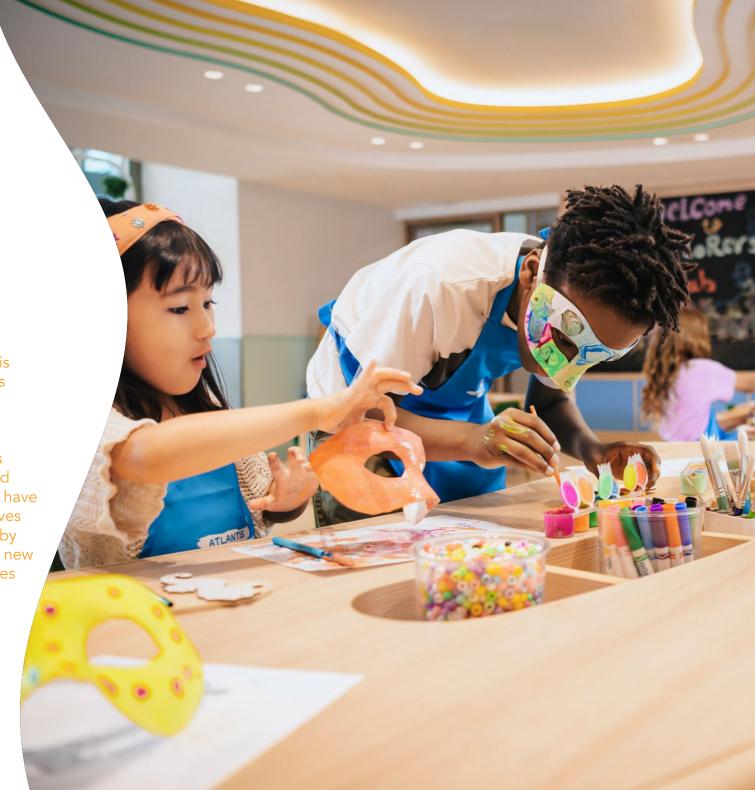

4-12 YEARS OLD

Let creativity soar at the Craft Station! This vibrant space is where imagination comes to life as kids can paint, draw, and create incredible art pieces to take home.

With a wide range of materials — such as colourful paints, eco-friendly supplies, and various crafting tools — young artists will have everything they need to express themselves and explore their artistic talents. Guided by our friendly facilitators, children will learn new techniques and discover their unique styles while working on exciting projects.