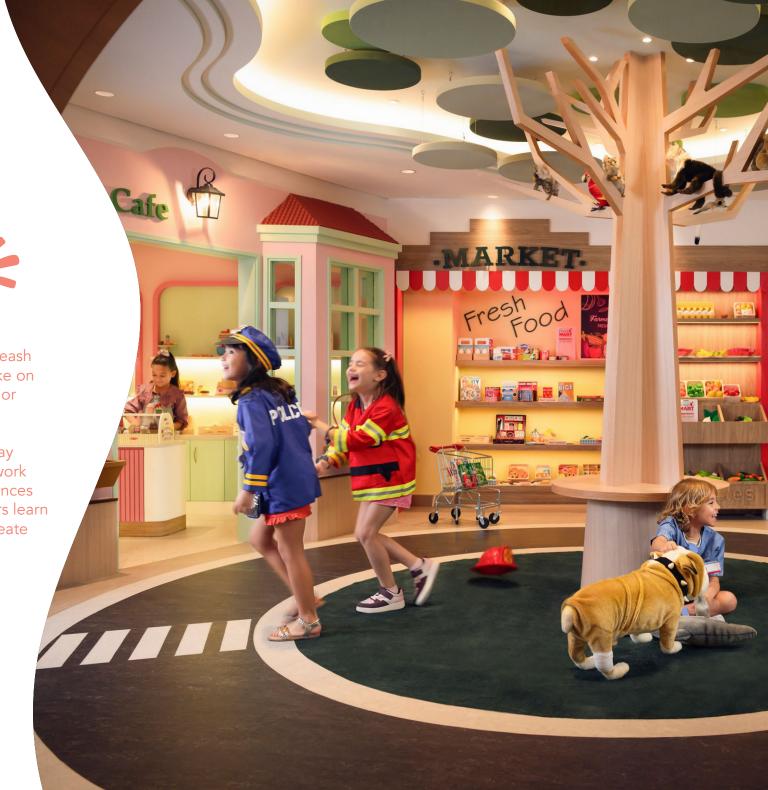

### Explorers Town

**4-7 YEARS OLD** 

Explore the vibrant mini village and unleash your imagination in Explorers Town. Take on roles like firefighters, market shoppers, or police officers.

Here, kids engage in interactive role-play activities that promote creativity, teamwork and social skills. With hands-on experiences in each themed area, young adventurers learn through play, make new friends, and create unforgettable memories.