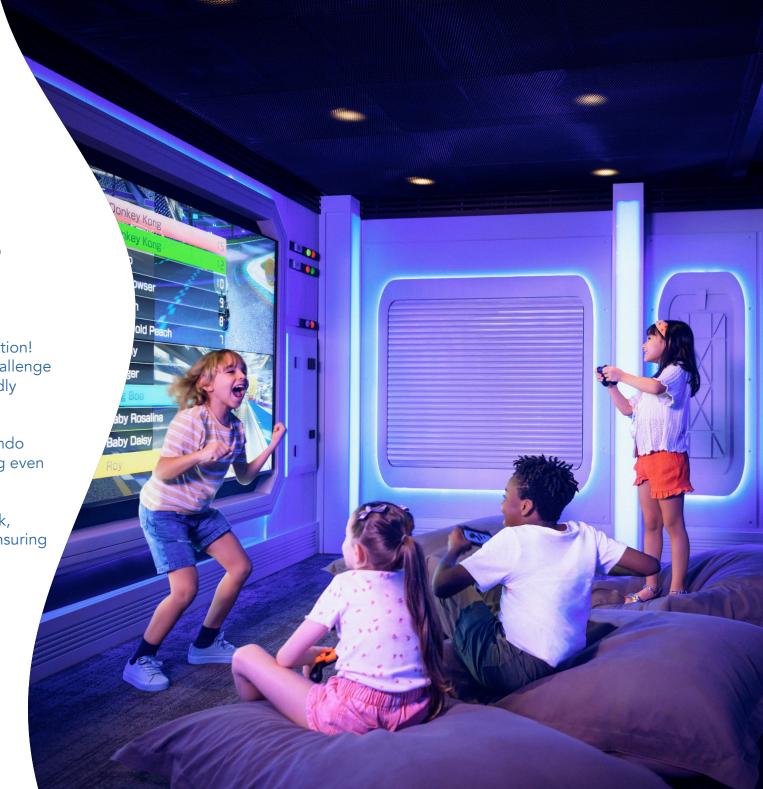

4-12 YEARS OLD

Get ready to level up at the Gaming Station! Dive into the latest video games and challenge friends to epic battles in a fun and friendly environment.

There is also a Silent Cinema and Nintendo Switch for our younger guests, providing even more entertainment options!

The Gaming Station promotes teamwork, strategic thinking, and friendly rivalry, ensuring a safe and enjoyable experience.