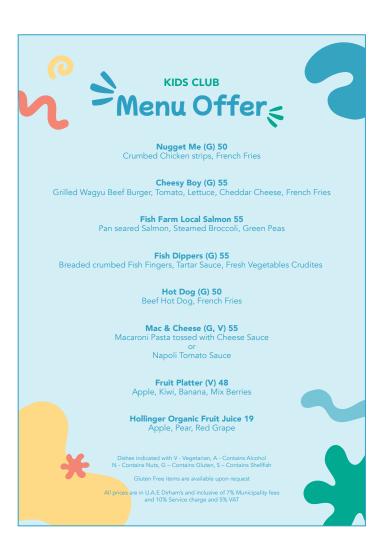

# Lunch & Dinner Service

The Lunch and Dinner service offers added flexibility for parents, allowing them to enjoy their time while their kids are engaged in fun activities. This service is available for a limited number of children, with spaces for 24 kids at a time.

Please note that this is a charged service, ensuring a delightful dining experience tailored specifically for our young adventurers. Parents can relax, knowing their children are enjoying nutritious meals in a safe and supervised environment!