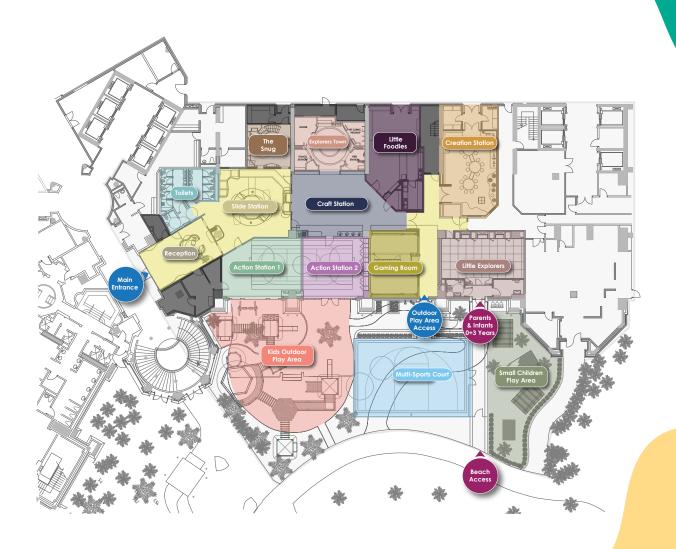

# The UAE's Most Extraordinary < Kids Club

3x larger than the current Atlantis Explorers Club, this space (1,798 m²) accommodates up to 400 kids across three daily sessions.

# SPLORE THE Play Stations,

As kids check-in to the Atlantis Explorers Club, a team member will guide them through the various experiences we have to offer. Designed for various interests, ages and energy levels, the opportunities are endless. From interactive sessions to individual play, kids will be able to tailor their day.

## Slide Station <

**4-7 YEARS OLD** 

Get ready to zoom down our thrilling slides and race your friends at the Slide Station! It's an action-packed way to kick off the kids' day at the Atlantis Explorers Club, ensuring endless sliding fun!

## Little Foodies <

**4-12 YEARS OLD** 

Get ready to whip up some fun in our Little Foodies kitchen! Kids can become a mini chefs and craft delicious masterpieces alongside their friends. It's a fantastic way for them to explore their culinary skills and create tasty treats together!

4-12 YEARS OLD

Let creativity soar at the Craft Station! This vibrant space is where imagination comes to life as kids can paint, draw, and create incredible art pieces to take home.

With a wide range of materials — such as colourful paints, eco-friendly supplies, and various crafting tools — young artists will have everything they need to express themselves and explore their artistic talents. Guided by our friendly facilitators, children will learn new techniques and discover their unique styles while working on exciting projects.

## The Snug <

4-12 YEARS OLD

Cozy up with a great book in The Snug! This delightful space is perfect for unwinding and letting imagination soar. Whether they are seeking a moment of peace or a spark of creativity, the Snug Room is the go-to haven for relaxation and fun!

### Action Station

4-12 YEARS OLD

Get moving in the Action Station! This vibrant space is perfect for high-energy fun and is packed with plenty of room for active games and activities. From exhilarating group challenges to fun-filled obstacle courses, there's no shortage of excitement here!

### Explorers Town

**4-7 YEARS OLD** 

Explore the vibrant mini village and unleash your imagination in Explorers Town. Take on roles like firefighters, market shoppers, or police officers.

Here, kids engage in interactive role-play activities that promote creativity, teamwork and social skills. With hands-on experiences in each themed area, young adventurers learn through play, make new friends, and create unforgettable memories.

4-12 YEARS OLD

Get ready to level up at the Gaming Station! Dive into the latest video games and challenge friends to epic battles in a fun and friendly environment.

There is also a Silent Cinema and Nintendo Switch for our younger guests, providing even more entertainment options!

### Creation Station

**4-12 YEARS OLD** 

Unleash your inner scientist at the Creation Station! Dive into a world of experimentation, building, and exploration as you discover the wonders of STEM.

Kids will have access to exciting materials and tools, from building blocks to science kits, all while guided by enthusiastic facilitators. Whether conducting fun experiments or crafting unique art pieces, children will gain valuable creative skills.

Adventure Station <

**4-12 YEARS OLD** 

Get ready for excitement at the Adventure Station! This thrilling outdoor play zone is packed with activities that keep kids active and entertained. They can climb, slide, shoot hoops, and dig for hidden treasures in the sand!

Little Explorers <

0-3 YEARS OLD

Get ready to bounce, climb, and explore in our Little Explorers soft play area! Designed specifically for young adventurers, this vibrant space offers a variety of engaging activities that stimulate physical development and creativity. Kids can navigate tunnels, scale climbing walls, and bounce on soft surfaces, all while enjoying a safe and supervised environment.