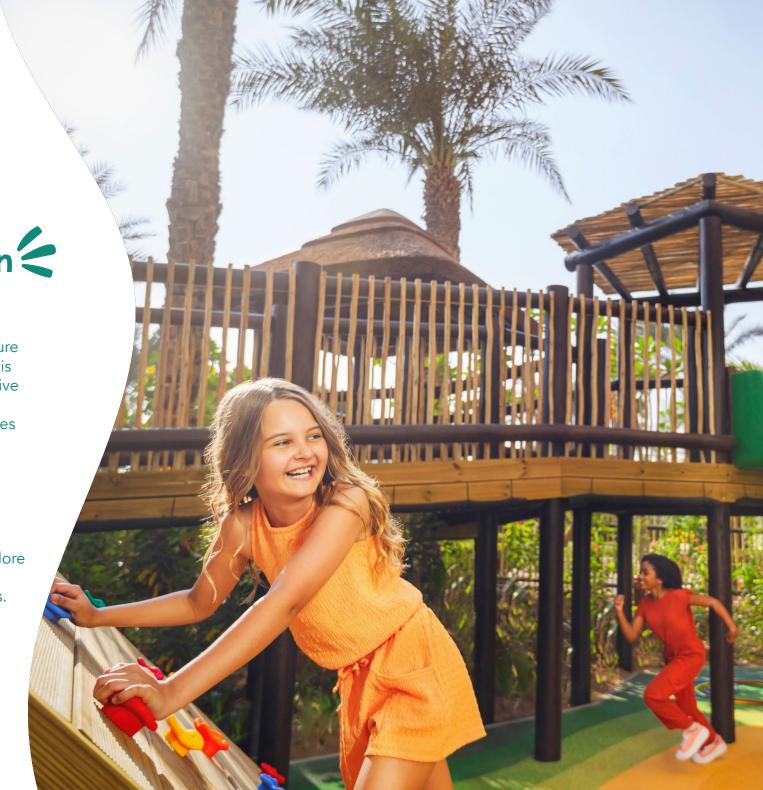

Adventure Station <

**4-12 YEARS OLD** 

Get ready for excitement at the Adventure Station! This thrilling outdoor play zone is packed with activities that keep kids active and entertained. They can climb, slide, shoot hoops, and dig for hidden treasures in the sand!

Perfect for children of all ages, the Adventure Station promotes physical activity and imaginative play in a safe, supervised environment. With plenty of space for friends to join in, kids can explore their adventurous side while developing coordination, teamwork, and social skills.