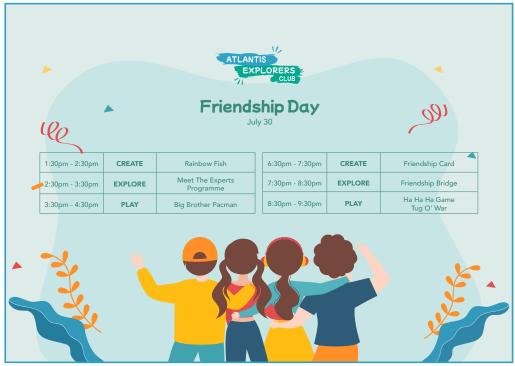

| Scribble Bots    | Lego Derby            | Robotics                 | Coding           |
| 3:30pm to 9:30pm  | Energetic Explorers                                                                                                     | Super Fit       | Zero Gravity                  | Off The Line                                      | Extreme Tag      | Warriors              | Explorers Explore        | Synergy          |
| :30pm to 10:30pm  | Showtime Showcase                                                                                                       | Movie Night     | Mystery Night                 | Explorers Got Talent                              | Mini Disco       | Neon Night            | Around the World         | Hollywood Night  |

### Monthly Mini Events







# Services <







**7 MONTHS OLD AND ABOVE** 

Enjoy some well-deserved solo time while your little ones are in safe hands with our qualified babysitters. For children aged 3 years and below, we provide a 1:1 babysitter-to-child ratio, ensuring personalized care. For children 4 years and older, the ratio is 1 babysitter for up to 2 children.

Choose our babysitting services for peace of mind and the perfect opportunity to enjoy some adult time!



# Lunch & Dinner Service



The Lunch and Dinner service offers added flexibility for parents, allowing them to enjoy their time while their kids are engaged in fun activities. This service is available for a limited number of children, with spaces for 24 kids at a time.

Please note that this is a charged service, ensuring a delightful din