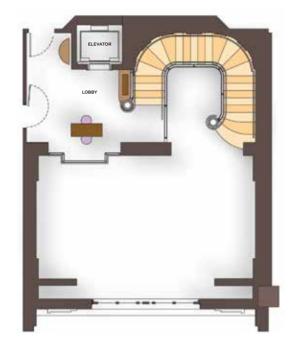

# The Underwater Suites (165sqm)

## At a Glance

- Suites cover three floors
- Living room view overlooks The Ambassador Lagoon
- Bedroom/bathroom floor-to-ceiling windows looking directly into The Ambassador Lagoon
- Private elevator
- 24-hour dedicated butler
- Butler's pantry •
- Hallway and half bathroom
- Large living room •
- Separate TV room/Majlis •
- Part of the Seven Signature Suites •

1<sup>ST</sup> FLOOR

2<sup>ND</sup> FLOOR

3<sup>RD</sup> FLOOR

UNDERWATER SUITES ARE TUCKED INSIDE THE EAST TOWER WITH VIEWS OF THE AM-BASSADOR LAGOON

ARABIAN GULF