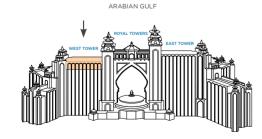

# Royal Bridge Suite (924sqm)

THIS SUITE IS SITUATED ABOVE THE ARCH OF THE ROYAL TOWERS PALM ISLAND