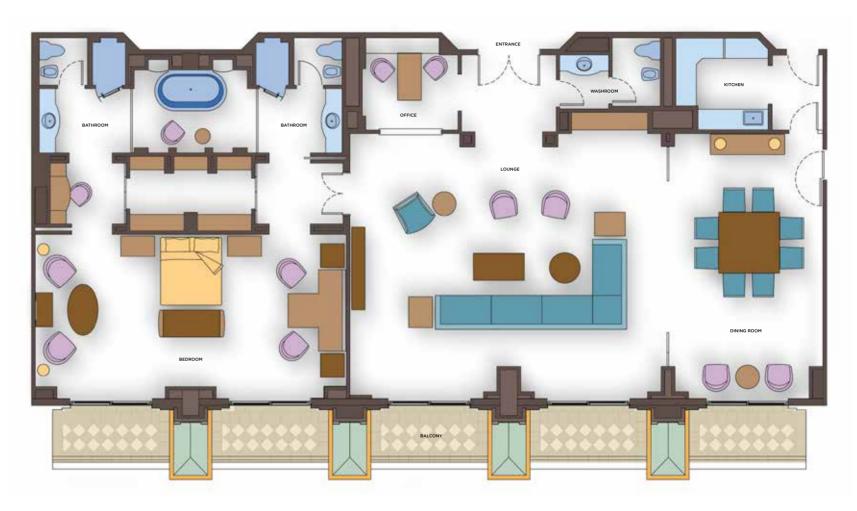

# Regal Club Suites (164sqm)

## At a Glance

#### Floor Plan

- Balcony with chairs and sun loungers
- Spacious living and dining area
- Master bedroom
- Majlis in the bedroom
- Luxurious double vanity bathroom with large oval free standing bath
- Office area with partition
- Private pantry
- Separate cloakroom
- Interconnecting room