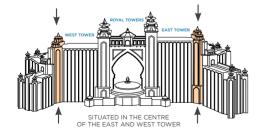

cloakroom
- Interconnecting room





# 2 Bedroom Regal Club Suites (209sqm)

## At a Glance

#### Floor Plan

- Separate guest room and private terrace
- Two queen size beds with a beautifully fitted full bathroom
- Balcony with chairs and sun loungers
- Spacious living and dining area
- Master bedroom
- Majlis in the bedroom
- Luxurious double vanity bathroom with large oval free standing bath
- Office area with partition
- Private pantry
- Separate cloakroom
- Interconnecting room





# Terrace Club Suites (94sqm)

## At a Glance

#### Floor Plan

- Spacious balcony with dining table for Alfresco dining and sunbeds
- Luxurious double vanity bathroom with large oval free standing bath
- Spacious living room
- Separate cloakroom
- Interconnecting room
- Tea/coffee maker



ARABIAN GULF



# 2 Bedroom Terrace Club Suites (139sqm)

### At a Glance

### Floor Plan

- Complete sun loungers and al fresco dining area
- Two queen size beds with a beautifully fitted full bathroom
- French balcony with seating
- Luxurious double vanity bathroom with large oval free standing bath
- Spacious living room
- Separate cloakroom
- Interconnecting room
- Tea/coffee maker







# Executive Club Suites (101sqm)

### At a Glance

Floor Plan

- Master bedroom
- Luxurious double vanity bathroom with large oval free standing bath
- Spacious living room
- Dining table seating 4
- Balcony with dining area
- Separate cloakroom
- Interconnecting room

ARABIAN GULF





# 2 Bedroom Executive Club Suites (146sqm)

## At a Glance

Floor Plan

- Two queen size beds with a beautifully fitted full bathr