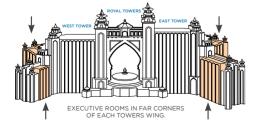

# Executive Club Suites (101sqm)

### At a Glance

Floor Plan

- Master bedroom
- Luxurious double vanity bathroom with large oval free standing bath
- Spacious living room
- Dining table seating 4
- Balcony with dining area
- Separate cloakroom
- Interconnecting room