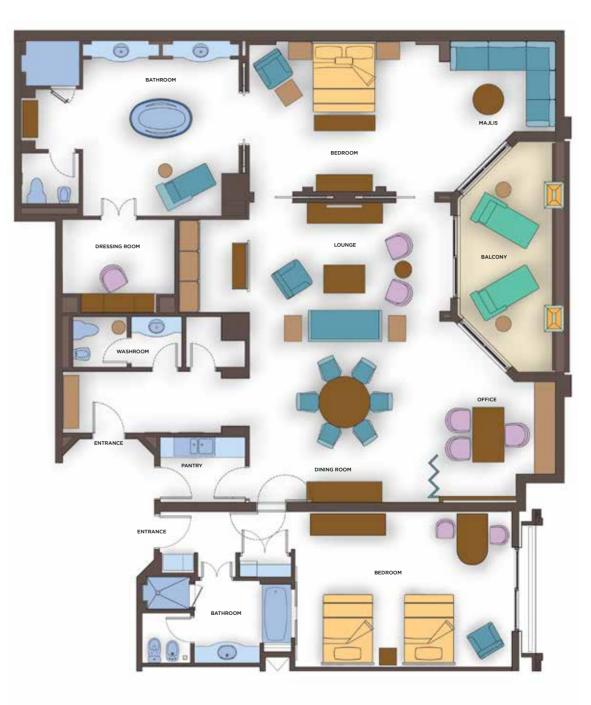

# Regal Club Suites (164sqm)

## At a Glance

#### Floor Plan

- Balcony with chairs and sun loungers
- Spacious living and dining area
- Master bedroom
- Majlis in the bedroom
- Luxurious double vanity bathroom with large oval free standing bath
- Office area with partition
- Private pantry
- Separate cloakroom
- Interconnecting room