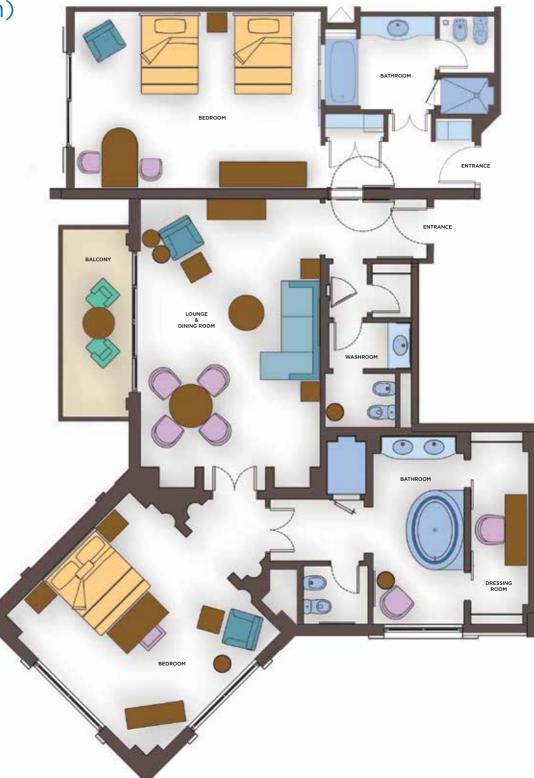

# Executive Club Suites (101sqm)

### At a Glance

Floor Plan

- Master bedroom
- Luxurious double vanity bathroom with large oval free standing bath
- Spacious living room
- Dining table seating 4
- Balcony with dining area
- Separate cloakroom
- Interconnecting room

ARABIAN GULF