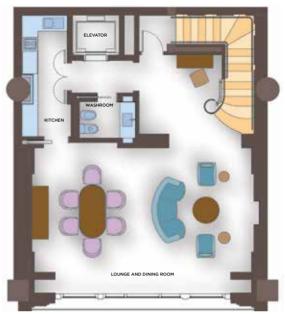

# The Underwater Suites (165sqm)

## At a Glance

- Suites cover three floors
- Living room view overlooks The Ambassador Lagoon
- Bedroom/bathroom floor-to-ceiling windows looking directly into The Ambassador Lagoon
- Private elevator
- 24-hour dedicated butler
- Butler's pantry •
- Hallway and half bathroom
- Large living room •
- Separate TV room/Majlis •
- Part of the Seven Signature Suites •

1<sup>ST</sup> FLOOR

2<sup>ND</sup> FLOOR

3<sup>RD</sup> FLOOR

UNDERWATER SUITES ARE TUCKED INSIDE THE EAST TOWER WITH VIEWS OF THE AM-BASSADOR LAGOON

ARABIAN GULF