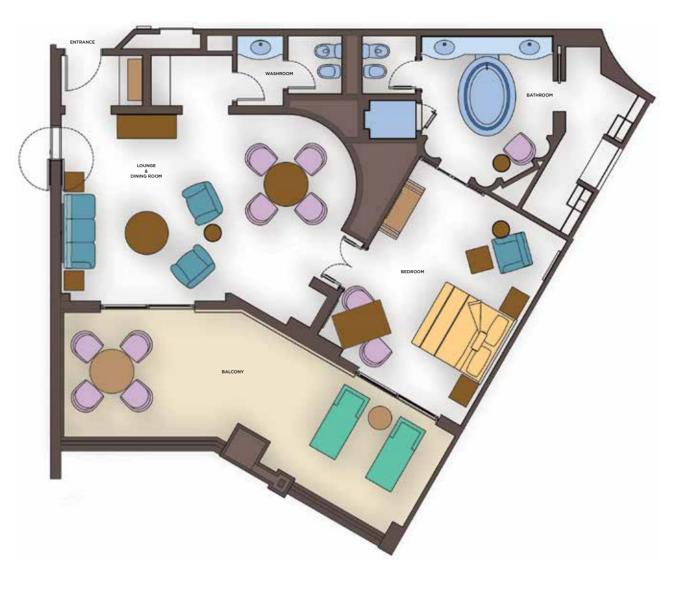

# Executive Club Suites (101sqm)

### At a Glance

Floor Plan

- Master bedroom
- Luxurious double vanity bathroom with large oval free standing bath
- Spacious living room
- Dining table seating 4
- Balcony with dining area
- Separate cloakroom
- Interconnecting room