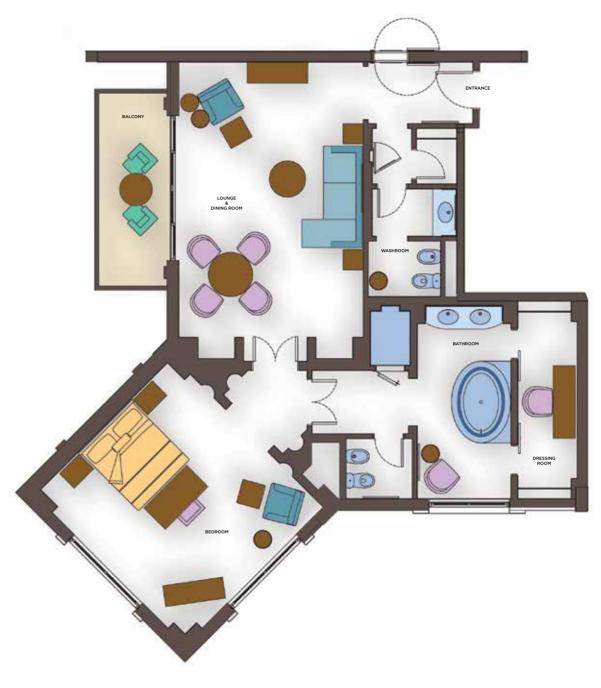

# Regal Club Suites (164sqm)

## At a Glance

#### Floor Plan

- Balcony with chairs and sun loungers
- Spacious living and dining area
- Master bedroom
- Majlis in the bedroom
- Luxurious double vanity bathroom with large oval free standing bath
- Office area with partition
- Private pantry
- Separate cloakroom
- Interconnecting room