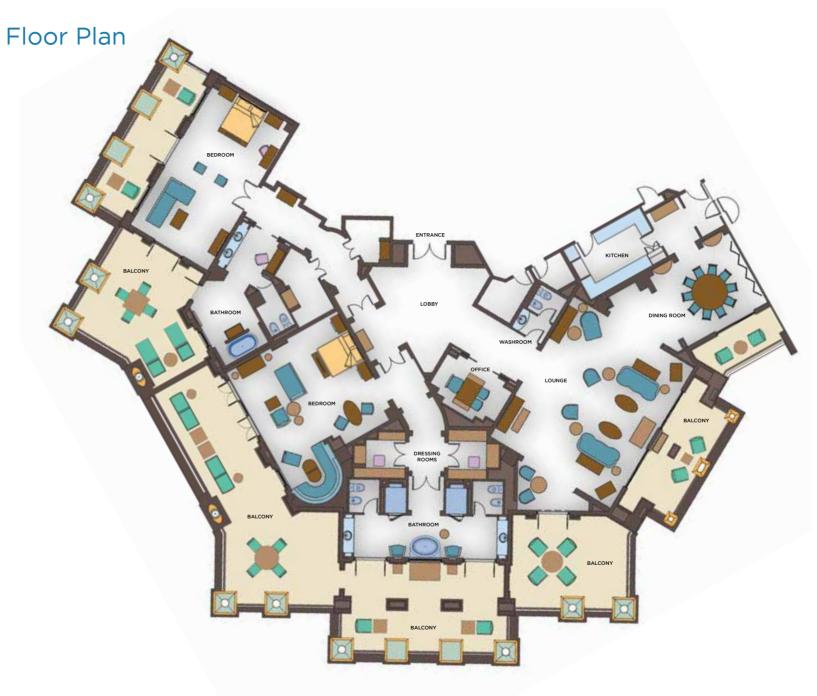

# Royal Bridge Suite (924sqm)

#### Floor Plan

- Floor-to-ceiling views of Palm Island and Arabian Gulf from every window
- Interlinks the two Royal Towers
- Private elevator
- Bar set up prior to arrival as per guest's request
- Private chef
- Fully equipped kitchen
- Gold Leaf dining table seating 16
- In-room dining, plated and buffet services available
- Two 24-hour dedicated butlers
- Library/media centre
- Master bedroom
- Luxurious en-suite his and hers bathrooms with jetted tubs
- Three bedroom suites all with en-suite bathrooms
- Large living room
- Option to book out 22nd floor
- Part of the seven Signature Suites

THIS SUITE IS SITUATED ABOVE THE ARCH OF THE ROYAL TOWERS PALM ISLAND