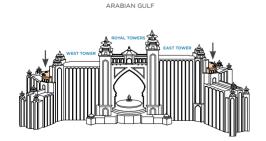

# Grand Atlantis Suites (429sqm)

LOCATED ON THE 15TH FLOOR WEST TOWER AND 18TH EAST TOWER PALM ISLAND