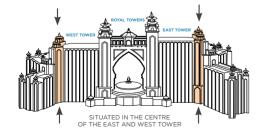

# Royal Bridge Suite (924sqm)

THIS SUITE IS SITUATED ABOVE THE ARCH OF THE ROYAL TOWERS PALM ISLAND