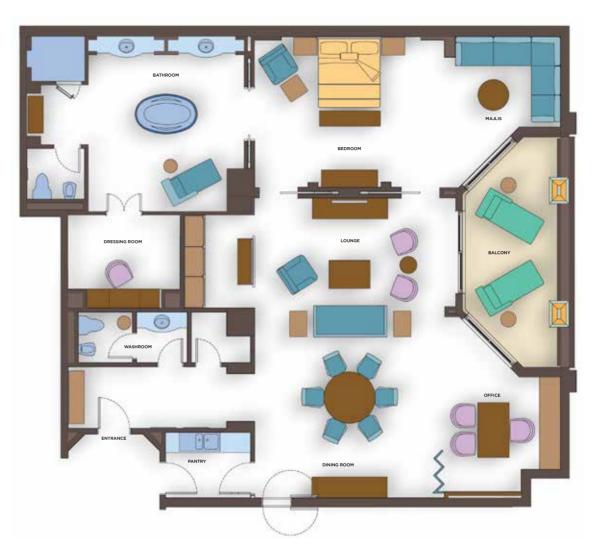

# Regal Club Suites (164sqm)

## At a Glance

#### Floor Plan

- Balcony with chairs and sun loungers
- Spacious living and dining area
- Master bedroom
- Majlis in the bedroom
- Luxurious double vanity bathroom with large oval free standing bath
- Office area with partition
- Private pantry
- Separate cloakroom
- Interconnecting room