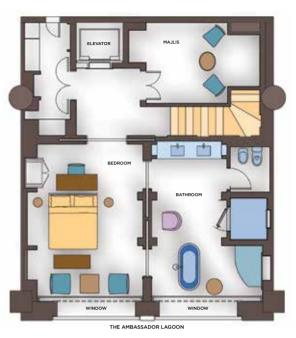

# The Underwater Suites (165sqm)

## At a Glance

- Suites cover three floors
- Living room view overlooks The Ambassador Lagoon
- Bedroom/bathroom floor-to-ceiling windows looking directly into The Ambassador Lagoon
- Private elevator
- 24-hour dedicated butler
- Butler's pantry •
- Hallway and half bathroom
- Large living room •
- Separate TV room/Majlis •
- Part of the Seven Signature Suites •

1<sup>ST</sup> FLOOR

2<sup>ND</sup> FLOOR

3<sup>RD</sup> FLOOR

UNDERWATER SUITES ARE TUCKED INSIDE THE EAST TOWER WITH VIEWS OF THE AM-BASSADOR LAGOON

ARABIAN GULF