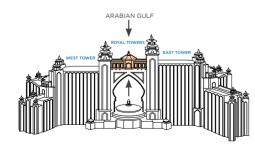

<sup>ND</sup> FLOOR



3<sup>RD</sup> FLOOR



UNDERWATER SUITES ARE TUCKED INSIDE THE EAST TOWER WITH VIEWS OF THE AM-BASSADOR LAGOON

ARABIAN GULF

# Royal Bridge Suite (924sqm)

## At a Glance

#### Floor Plan

- Floor-to-ceiling views of Palm Island and Arabian Gulf from every window
- Interlinks the two Royal Towers
- Private elevator
- Bar set up prior to arrival as per guest's request
- Private chef
- Fully equipped kitchen
- Gold Leaf dining table seating 16
- In-room dining, plated and buffet services available
- Two 24-hour dedicated butlers
- Library/media centre
- Master bedroom
- Luxurious en-suite his and hers bathrooms with jetted tubs
- Three bedroom suites all with en-suite bathrooms
- Large living room
- Option to book out 22nd floor
- Part of the seven Signature Suites



THIS SUITE IS SITUATED ABOVE THE ARCH OF THE ROYAL TOWERS PALM ISLAND



# Regal Club Suites (164sqm)

## At a Glance

#### Floor Plan

- Balcony with chairs and sun loungers
- Spacious living and dining area
- Master bedroom
- Majlis in the bedroom
- Luxurious double vanity bathroom with large oval free standing bath
- Office area with partition
- Private pantry
- Separate cloakroom
- Interconnecting room





# 2 Bedroom Regal Club Suites (209sqm)

## At a Glance

#### Floor Plan

- Separate guest room and private terrace
- Two queen size beds with a beautifully fitted full bathroom
- Balcony with chairs and sun loungers
- Spacious living and dining area
- Master bedroom
- Majlis in the bedroom
- Luxurious double vanity bathroom with large oval free standing bath
- Office area with par