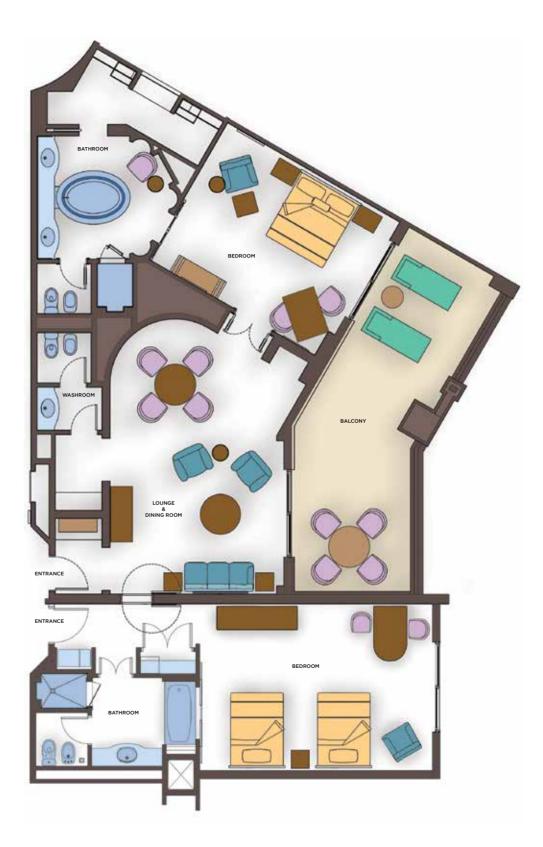

# 2 Bedroom Regal Club Suites (209sqm)

## At a Glance

#### Floor Plan

- Separate guest room and private terrace
- Two queen size beds with a beautifully fitted full bathroom
- Balcony with chairs and sun loungers
- Spacious living and dining area
- Master bedroom
- Majlis in the bedroom
- Luxurious double vanity bathroom with large oval free standing bath
- Office area with partition
- Private pantry
- Separate cloakroom
- Interconnecting room