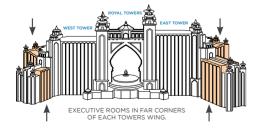

# Executive Club Suites (101sqm)

### At a Glance

Floor Plan

- Master bedroom
- Luxurious double vanity bathroom with large oval free standing bath
- Spacious living room
- Dining table seating 4
- Balcony with dining area
- Separate cloakroom
- Interconnecting room

ARABIAN GULF