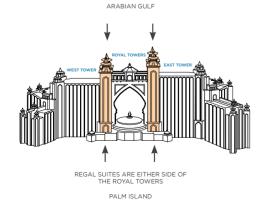

ND



# Regal Club Suites (164sqm)

## At a Glance

#### Floor Plan

- Balcony with chairs and sun loungers
- Spacious living and dining area
- Master bedroom
- Majlis in the bedroom
- Luxurious double vanity bathroom with large oval free standing bath
- Office area with partition
- Private pantry
- Separate cloakroom
- Interconnecting room





# 2 Bedroom Regal Club Suites (209sqm)

## At a Glance

#### Floor Plan

- Separate guest room and private terrace
- Two queen size beds with a beautifully fitted full bathroom
- Balcony with chairs and sun loungers
- Spacious living and dining area
- Master bedroom
- Majlis in the bedroom
- Luxurious double vanity bathroom with large oval free standing bath
- Office area with partition
- Private pantry
- Separate cloakroom
- Interconnecting room





# Terrace Club Suites (94sqm)

## At a Glance

#### Floor Plan

- Spacious balcony with dining table for Alfresco dining and sunbeds
- Luxurious double vanity bathroom with large oval free standing bath
- Spacious living room
- Separate cloakroom
- Interconnecting room
- Tea/coffee maker



ARABIAN GULF



# 2 Bedroom Terrace Club Suites (139sqm)

### At a Glance

### Floor Plan

- Complete sun loungers and al fresco dining area
- Two queen size beds with a beautifully fitted full bathroom
- French balcony with seating
- Luxurious double vanity bathroom with large oval free standing bath
- Spacious living room
- Separate cloakroom
- Interconnecting room
- Tea/coffee maker







# Executive Club Suites (101sqm)

### At a Glance

Floor Plan

- Master bedroom
- Luxurious double vanity ba