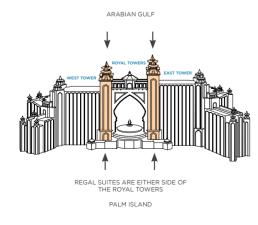

ly equipped kitchen
- Gold Leaf dining table seating 16
- In-room dining, plated and buffet services available
- Two 24-hour dedicated butlers
- Library/media centre
- Master bedroom
- Luxurious en-suite his and hers bathrooms with jetted tubs
- Three bedroom suites all with en-suite bathrooms
- Large living room
- Option to book out 22nd floor
- Part of the seven Signature Suites



THIS SUITE IS SITUATED ABOVE THE ARCH OF THE ROYAL TOWERS PALM ISLAND



# Regal Club Suites (164sqm)

## At a Glance

#### Floor Plan

- Balcony with chairs and sun loungers
- Spacious living and dining area
- Master bedroom
- Majlis in the bedroom
- Luxurious double vanity bathroom with large oval free standing bath
- Office area with partition
- Private pantry
- Separate cloakroom
- Interconnecting room





# 2 Bedroom Regal Club Suites (209sqm)

## At a Glance

#### Floor Plan

- Separate guest room and private terrace
- Two queen size beds with a beautifully fitted full bathroom
- Balcony with chairs and sun loungers
- Spacious living and dining area
- Master bedroom
- Majlis in the bedroom
- Luxurious double vanity bathroom with large oval free standing bath
- Office area with partition
- Private pantry
- Separate cloakroom
- Interconnecting room





# Terrace Club Suites (94sqm)

## At a Glance

#### Floor Plan

- Spacious balcony with dining table for Alfresco dining and sunbeds
- Luxurious double vanity bathroom with large oval free standing bath
- Spacious living room
- Separate cloakroom
- Interconnecting room
- Tea/coffee maker



ARABIAN GULF



# 2 Bedroom Terrace Club Suites (1