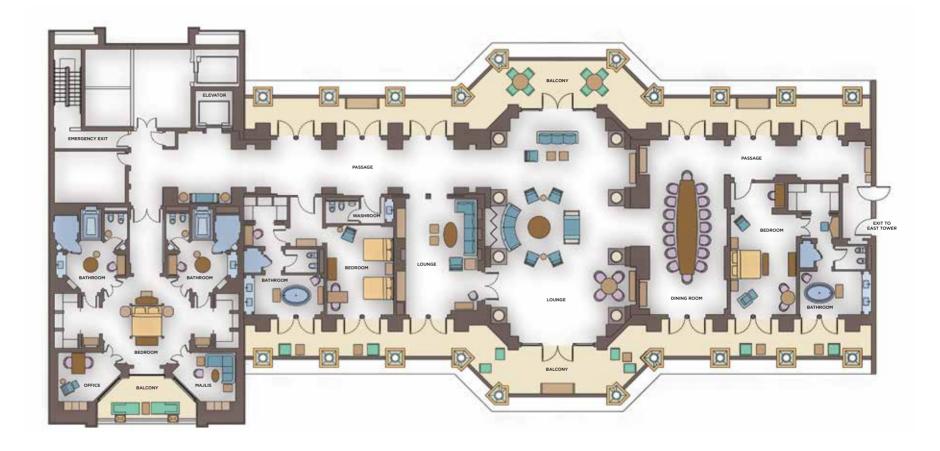

# Royal Bridge Suite (924sqm)

## At a Glance

#### Floor Plan

- Floor-to-ceiling views of Palm Island and Arabian Gulf from every window
- Interlinks the two Royal Towers
- Private elevator
- Bar set up prior to arrival as per guest's request
- Private chef
- Fully equipped kitchen
- Gold Leaf dining table seating 16
- In-room dining, plated and buffet services available
- Two 24-hour dedicated butlers
- Library/media centre
- Master bedroom
- Luxurious en-suite his and hers bathrooms with jetted tubs
- Three bedroom suites all with en-suite bathrooms
- Large living room
- Option to book out 22nd floor
- Part of the seven Signature Suites

THIS SUITE IS SITUATED ABOVE THE ARCH OF THE ROYAL TOWERS PALM ISLAND