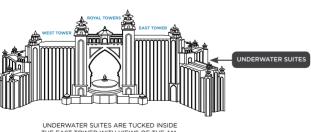

# The Underwater Suites (165sqm)

## At a Glance

- Suites cover three floors
- Living room view overlooks The Ambassador Lagoon
- Bedroom/bathroom floor-to-ceiling windows looking directly into The Ambassador Lagoon
- Private elevator
- 24-hour dedicated butler
- Butler's pantry •
- Hallway and half bathroom
- Large living room •
- Separate TV room/Majlis •
- Part of the Seven Signature Suites •

1<sup>ST</sup> FLOOR

2<sup>ND</sup> FLOOR

3<sup>RD</sup> FLOOR

UNDERWATER SUITES ARE TUCKED INSIDE THE EAST TOWER WITH VIEWS OF THE AM-BASSADOR LAGOON

ARABIAN GULF