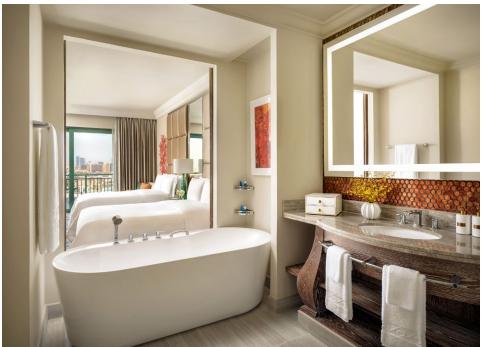

All rooms offer either partial views of the Arabian Sea or The Palm Island. All rooms are equipped with safes, iron, iron board, tea and coffee making machines, bath robes, separate bath and shower and 24-hour room service.

### **Guest Rooms**

Our Ocean and Deluxe Rooms offer partial or full views of the tranquil Arabian Sea or the iconic Palm Island. These rooms come with a king bed for the perfect couple's getaway or two-queen beds for family holidays, elegant bathrooms with a walk-in shower and separate bath as well as a host of amenities: