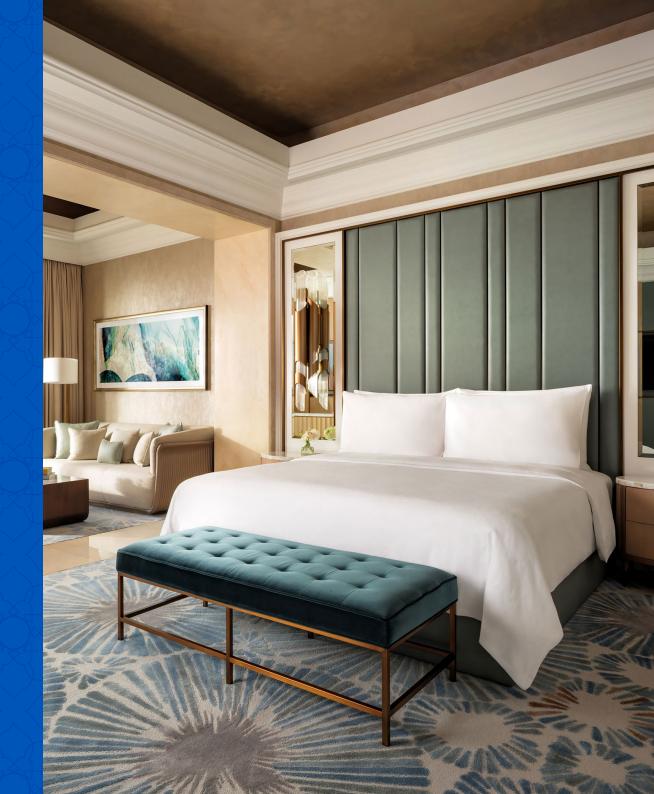

### **Guest Rooms**

Our Ocean and Deluxe Rooms offer partial or full views of the tranquil Arabian Sea or the iconic Palm Island. These rooms come with a king bed for the perfect couple's getaway or two-queen beds for family holidays, elegant bathrooms with a walk-in shower and separate bath as well as a host of amenities:

## Imperial Club

Our Imperial Club rooms offer guests the chance to add a little luxury to their stay. In addition to the benefits of our Ocean and Palm Rooms, Imperial Club rooms come with exclusive benefits across the resort. Guests will enjoy exclusive all-day access to the Imperial Club Lounge, which includes complimentary continental breakfast, afternoon tea, and sunset happy hour with premium beverages. Children aged 4-12 will also have daily access to the Atlantis Explorers Club, where fun and adventure await. Exclusive access to the private Imperial Club Beach is included for all Imperial Club guests. Our Imperial Club rooms come with either one king or two queen beds for the perfect couple's getaway or the ultimate family holiday.