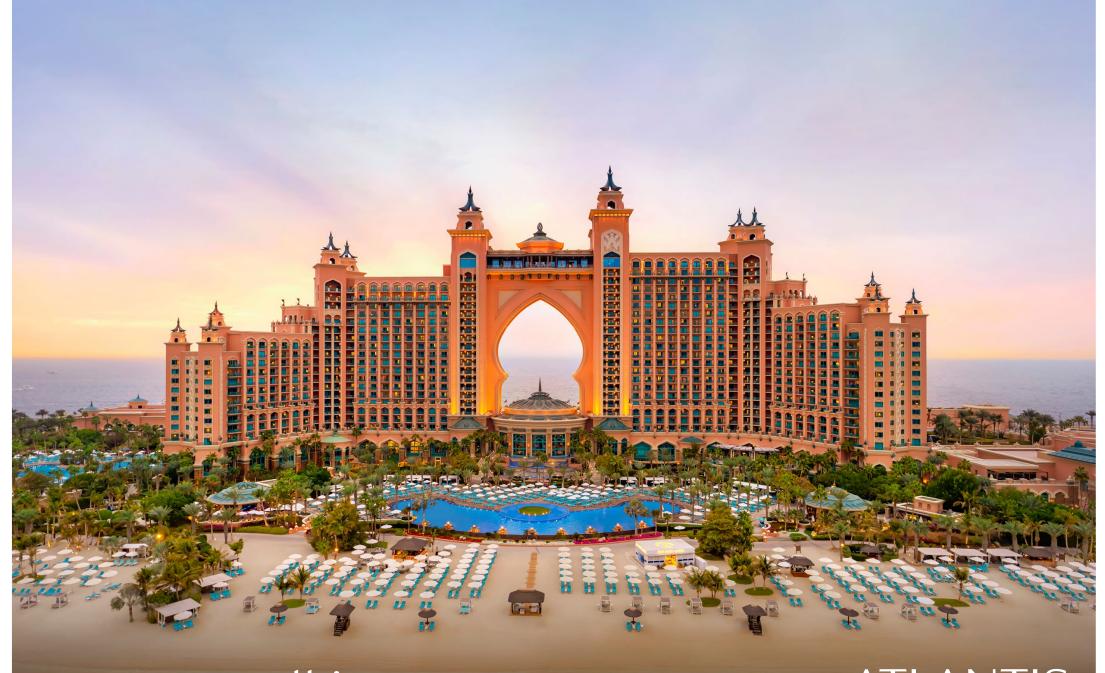

Resort Toolkit

ATLANTIS

THE PALM, DUBAI

**Atlantis, The Palm** is a 1,544-room iconic ocean-themed destination resort that will take you a world away. Spectacularly situated on the crescent of Dubai's renowned Palm Island, this majestic resort is home to mesmerizing experiences and bucket-list activities.

# Do's

**Do -** Use the brand names in full: Atlantis The Palm, Dubai I Atlantis, The Palm I The Lost Chambers Aquarium I Aquaventure World AWAKEN Spa & Fitness I Atlantis Explorers Club I The Avenues

**Do -** Use the building image as the key Hero image for your brochures and collateral