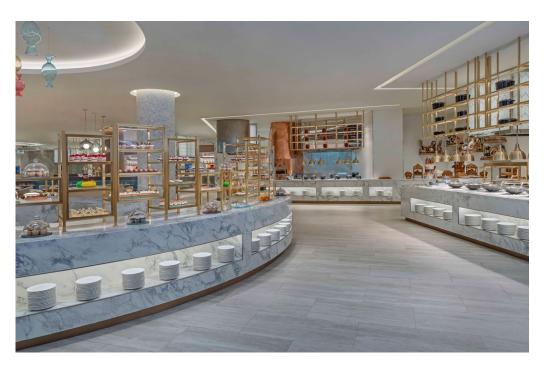

## **Buffet Restaurants**

Saffron Buffet & Brunch Indoor & Outdoor

With more than 220 dishes and 20 live cooking stations, you're spoiled for choice at Saffron, Dubai's largest buffet for breakfast and dinner. Saffron shines a spotlight on cuisines from around the world with Southeast Asian, Indian, and seafood buffet feasts.

For the adventurous, live it up at Saffron's iconic party brunch every Saturday!

Kaleidoscope appeals to a wide range of international tastes by celebrating the palate. Sample dishes from many regions around the world with an open buffet of starters, mains, desserts and live cooking stations.