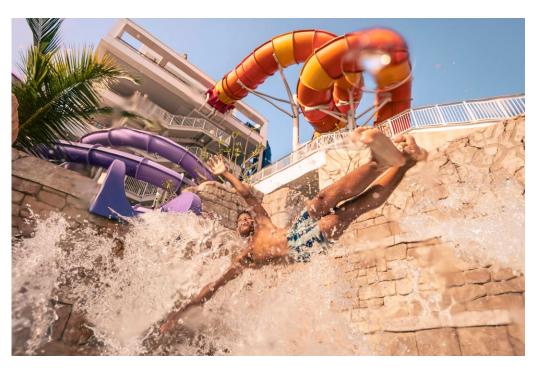

# Waterpark

At Aquaventure World, every drop, splash, and plunge is designed to thrill. With over 105 slides, attractions and experiences, the most iconic is undoubtedly the Leap of Faith—a 27.5m near-vertical drop that shoots riders through a clear tube surrounded by sharks and rays. For those craving an even bigger adrenaline rush, Blackout, the "scarier sister" of the Leap of Faith, pushes the boundaries of fear.

But the adventure doesn't stop there! The park features exhilarating water coasters like Shark Attack, where riders navigate a dark tunnel before emerging into an incredible aquatic world. Group rides like Zoomerango promise gravity-defying thrills, while river rides, cliff jumps, and wave-riding experiences offer endless excitement for every adventurer.