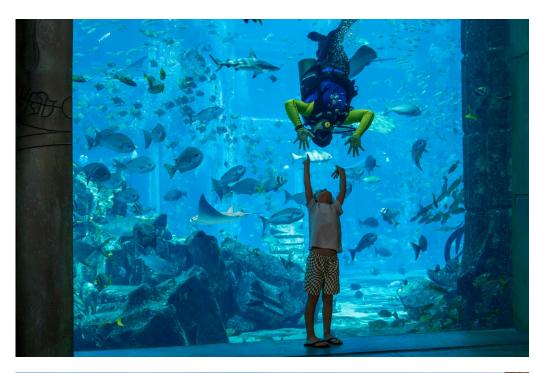

# The Lost Chambers Aquarium

Step into the incredible realm of The Lost Chambers Aquarium, home to over 65,000 fascinating marine animals. Embark on an under-the-sea adventure and explore Dubai's favourite and most immersive themed aquarium. Wander through ancient submerged ruins, breathtaking glass tunnels, and 21 unique marine exhibits—where every turn reveals a new wonder.

Come face-to-face with swooping rays, dazzling jellyfish, colourful marine species, and even sharks—all in the iconic Ambassador Lagoon, Dubai's largest open-air marine habitat. But why just watch when you can dive right in? Scuba dive, snorkel, walk underwater, or go behind the scenes to discover how we care for our incredible marine animals.

# **Aquarium Experiences**

Ready to take your visit to The Lost Chambers Aquarium to the next level? Dubai's favourite and most immersive themed aquarium invites you to scuba dive, snorkel, walk underwater and interact with incredible marine life in legendary ways!

Cross paths with over 65,000 marine animals, including majestic sharks, swooping rays, and thousands of colourful marine species in the mysterious depths. Choose from a thrilling selection of adventures, including scuba diving, snorkelling, and walking through Poseidon's submerged city with Aquatrek Xtreme.