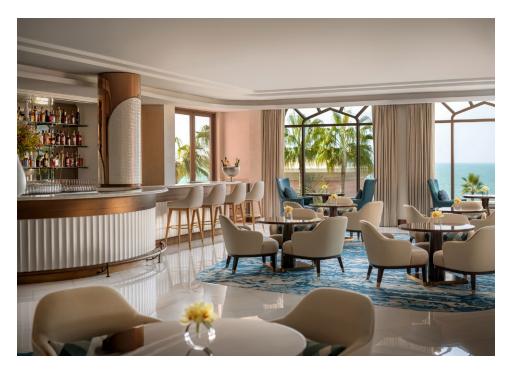

# Cafes & Lounges

Plato's Patisserie Bar & Lounge Indoor/Afternoon Tea

Dynamic tea lounge by day, sophisticated bar lounge by night. From signature breakfasts, afternoon tea and pastries to a night full of signature Gin and Tonic Cocktails, dive into Plato's drinking philosophy, expand the mind and come out enlightened.

Set against the backdrop of contemporary design, and overlooking The Palm, Arabian Terrace is the perfect spot to enjoy one of our signature cocktails while you nibble from our small dish menu. At night take in the views and unwind on the terrace with an extensive menu of shisha flavours.