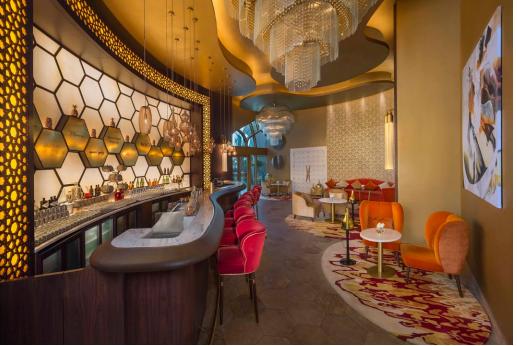

# Cafes & Lounges

Plato's Patisserie Bar & Lounge Indoor/Afternoon Tea

Dynamic tea lounge by day, sophisticated bar lounge by night. From signature breakfasts, afternoon tea and pastries to a night full of signature Gin and Tonic Cocktails, dive into Plato's drinking philosophy, expand the mind and come out enlightened.

Set against the backdrop of contemporary design, and overlooking The Palm, Arabian Terrace is the perfect spot to enjoy one of our signature cocktails while you nibble from our small dish menu. At night take in the views and unwind on the terrace with an extensive menu of shisha flavours.