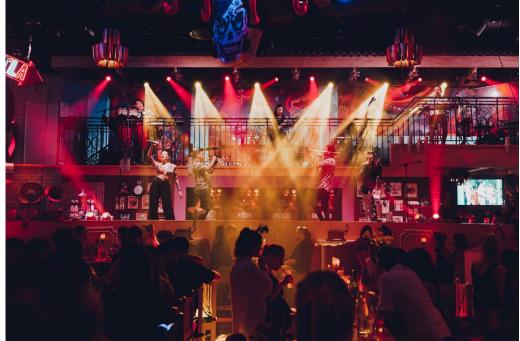

#### Wavehouse

Indoor & Outdoor

Bar - Bowling - Arcade - Soft Play - Waverider

Let the good times roll at Wavehouse, Dubai's home of fun, food, and family entertainment. A first of its kind in the region, there is nowhere else in the city to experience live music, arcade, bowling, crowd-pleasing food and chilled drinks overlooking a state-of-the-art wave machine... all under one roof.

#### Live Music

Our live band takes the stage daily, setting the perfect vibe as you kick back and indulge in our expansive food and drinks menu.