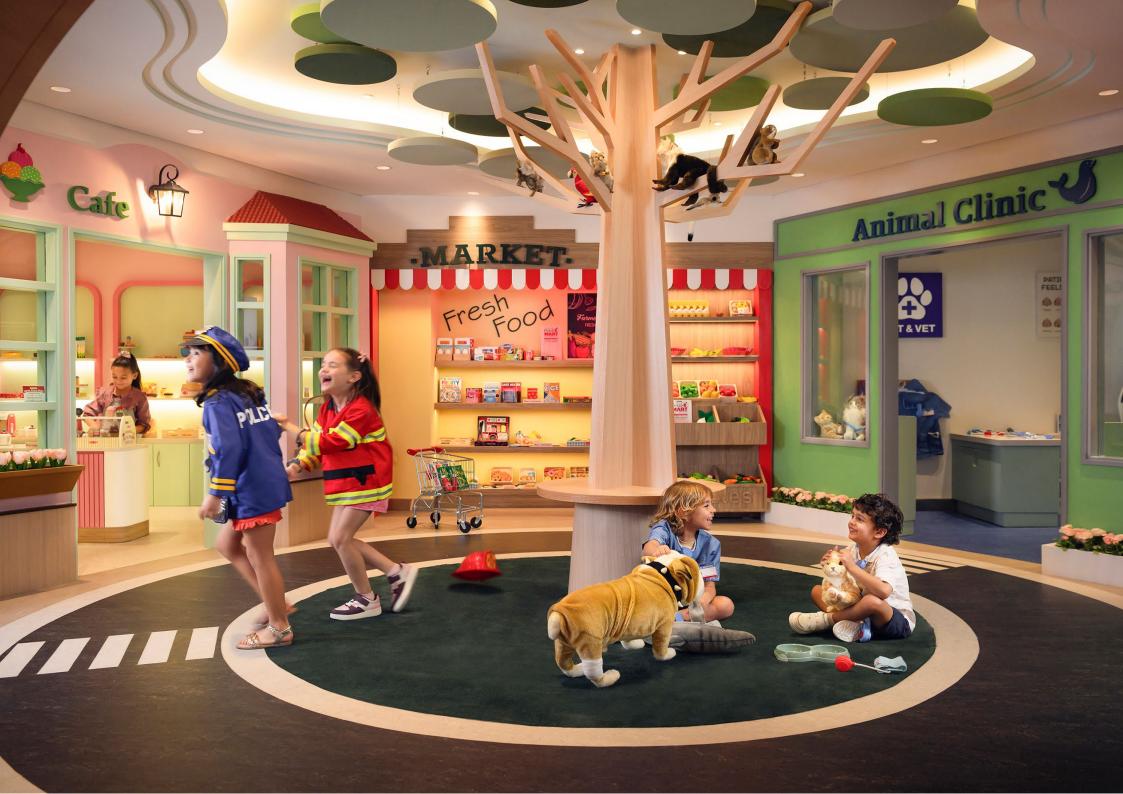

# Atlantis Explorers Club

The UAE's most extraordinary kids club redefines fun and learning for kids aged 4 - 12. Featuring 10 unique and immersive play spaces, they can unleash their inner adventurers, perfect their culinary skills, and discover their creativity all while making new friends from all over the world. Little Explorers aged 0 - 3 can join the fun at the new parent-supervised play outdoor and indoor play areas.

The fun doesn't stop there. From sea life to spa time, the kids can join the fun with more experiences like the Meet The Experts programme where they can dive into exclusive behind-the-scenes tour of the lost chambers aquarium or the Waken With AWAKEN sessions where they can enjoy refreshing morning of relaxation led by the AWAKEN spa experts.