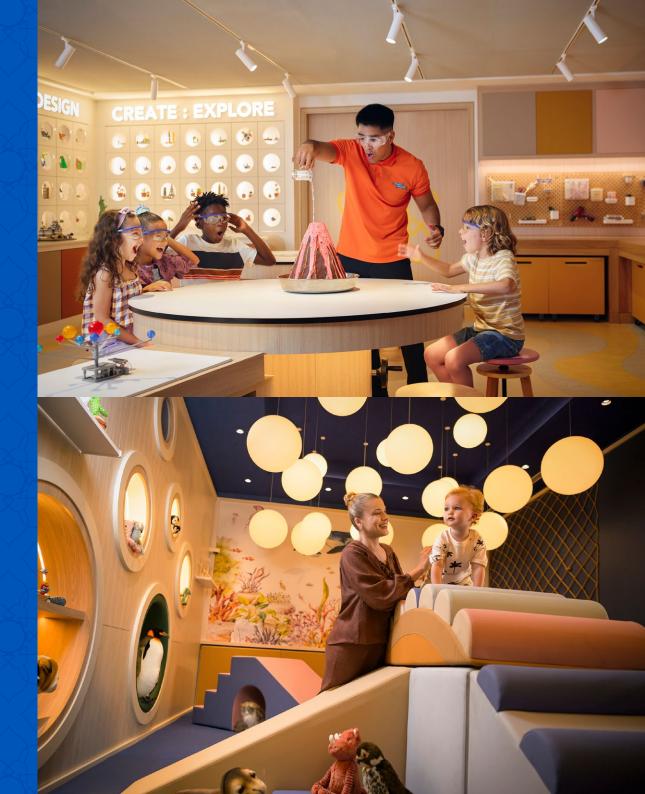

Kids can also take a break from their parents at the all-new Atlantis Explorers Club for children ages 4 to 12. The UAE's most extraordinary kids club boasts 10 unique play spaces designed for little explorers, budding chefs, and mini athletes. From creative crafts and mind-bending science experiments to immersive experiences, this club offers so much more than just play.

# Atlantis Explorers Club

The UAE's most extraordinary kids club redefines fun and learning for kids aged 4 - 12. Featuring 10 unique and immersive play spaces, they can unleash their inner adventurers, perfect their culinary skills, and discover their creativity all while making new friends from all over the world. Little Explorers aged 0 - 3 can join the fun at the new parent-supervised play outdoor and indoor play areas.

The fun doesn't stop there. From sea life to spa time, the kids can join the fun with more experiences like the Meet The Experts programme where they can dive into exclusive behind-the-scenes tour of the lost chambers aquarium or the Waken With AWAKEN sessions where they can enjoy refreshing morning of relaxation led by the AWAKEN spa experts.