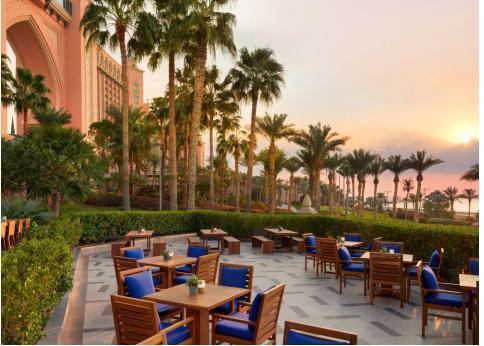

# Restaurants, Bars & Lounges

With over 34 restaurants, bars and lounges, Atlantis, The Palm is the ultimate destination for world-class dining, featuring celebrity chef restaurants, MICHELIN-starred venues, exquisite international buffets and a variety of exceptional dining experiences.

Set against the backdrop of contemporary design, and overlooking The Palm, Arabian Terrace is the perfect spot to enjoy one of our signature cocktails while you nibble from our small dish menu. At night take in the views and unwind on the terrace with an extensive menu of shisha flavours.