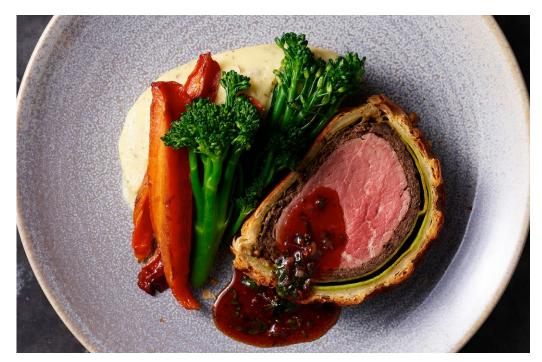

### Gordon Ramsay's Bread Street Kitchen & Bar British Restaurant & Bar Indoor & Outdoor

Mirroring the lively warehouse style of Gordon Ramsay's Bread Street Kitchen in London, a selection of British favourites can be enjoyed indoors or outdoors in the beautiful garden. Try Gordon's famous Beef Wellington served with truffle mash and spiced carrots or opt for a British classic like fish and chips with mushy peas.