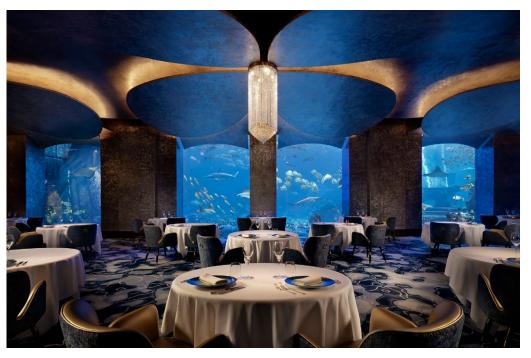

### Ossiano Dubai Progressive Fine Dining - Underwater Restaurant & Bar Indoor

A MICHELIN-starred underwater progressive fine dining experience that is widely considered to be one of the most unique settings in the world. Be mesmerised with tranquil views of The Ambassador Lagoon from the comfort of your ambient lit table.