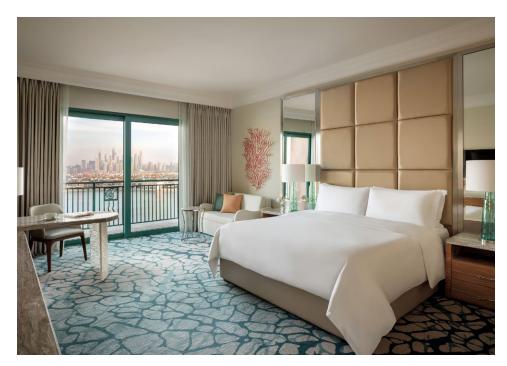

### **Guest Rooms**

Our Ocean and Deluxe Rooms offer partial or full views of the tranquil Arabian Sea or the iconic Palm Island. These rooms come with a king bed for the perfect couple's getaway or two-queen beds for family holidays, elegant bathrooms with a walk-in shower and separate bath as well as a host of amenities:

### Palm King Room - 45 - 47 sqm

Stunning views of the Palm Island make for an iconic Dubai experience. Our Palm King Rooms come with partial or full views of the Palm Island and a spacious kingsized bed.

### Palm Queen Room - 45 - 47 sqm

Breath-taking by day and dazzling by night, make the most of our exclusive vantage point on the Palm Island. Our Palm Queen Rooms come with partial or full views of the Palm Island and two queen-sized beds.