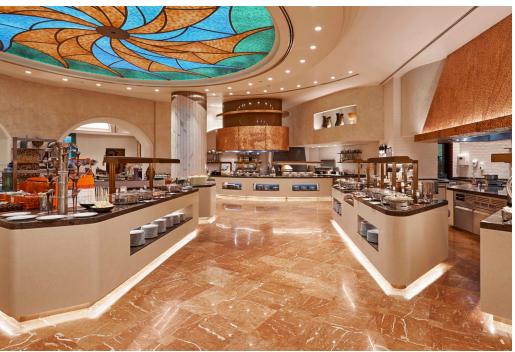

# Restaurants, Bars & Lounges

With over 34 restaurants, bars and lounges, Atlantis, The Palm is the ultimate destination for world-class dining, featuring celebrity chef restaurants, MICHELIN-starred venues, exquisite international buffets and a variety of exceptional dining experiences.

## **Buffet Restaurants**

Saffron Buffet & Brunch Indoor & Outdoor

With more than 220 dishes and 20 live cooking stations, you're spoiled for choice at Saffron, Dubai's largest buffet for breakfast and dinner. Saffron shines a spotlight on cuisines from around the world with Southeast Asian, Indian, and seafood buffet feasts.

For the adventurous, live it up at Saffron's iconic party brunch every Saturday!

Kaleidoscope appeals to a wide range of international tastes by celebrating the palate. Sample dishes from many regions around the world with an open buffet of starters, mains, desserts and live cooking stations.