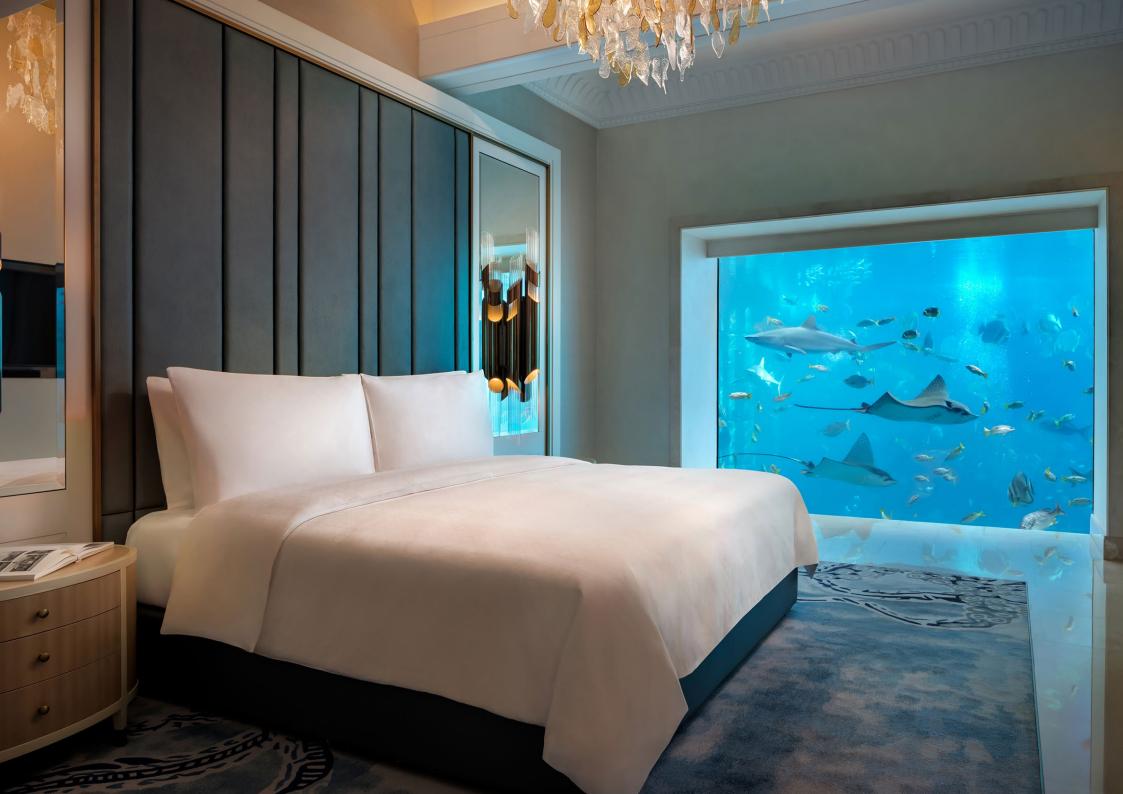

# Underwater Suite – 165 sqm

Enter the most romantic hideaway imaginable, surrounded by the majestic waters and marine animals of the Ambassador Lagoon. With floor-to-ceiling windows in the bedroom and bathroom, be mesmerised by the dramatic ancient ruins of the mythical lost city and its 65,000 marine inhabitants.