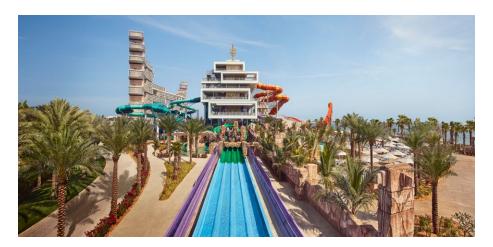

# Conquer the Three Legendary Towers of Aquaventure World

### **Neptune Tower**

Established in 2008, this 38-metre-tall tower offers heart-pounding rides like the Leap of Faith, a near-vertical slide that propels riders through a clear tunnel submerged in a shark-filled lagoon, and Shark Attack, where guests journey through dark tunnels before emerging into a serene shark-filled lagoon.

### **Poseidon Tower**

Introduced in 2013, standing at 39 metres, Poseidon Tower features exhilarating attractions like Poseidon's Revenge, where riders experience a sudden trapdoor drop into a high-speed loop, and Aquaconda, the world's largest waterslide tube that catapults riders through serpentine tunnels in the dark.

### **Trident Tower**

Opened in 2021, this 48-metre giant is the tallest of them all, featuring 12 record-breaking slides, including the world's tallest waterslide, Odyssey of Terror; the world's longest duelling waterslide, Medusa's Lair; and the world's longest family water coaster, Shockwave—to name a few.