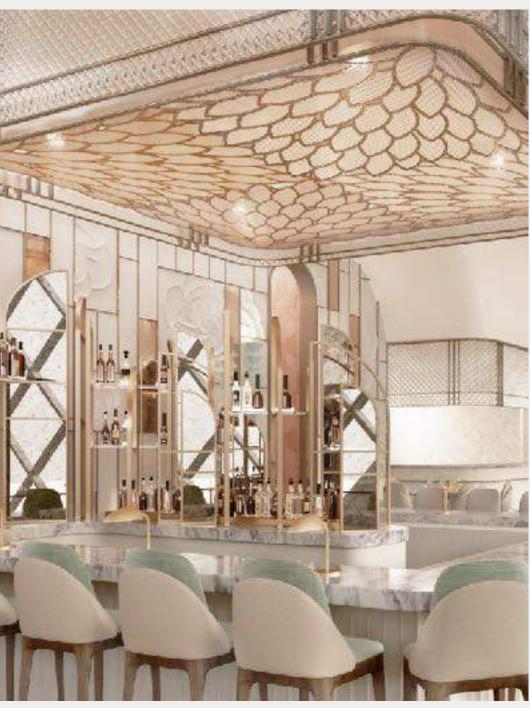

## **DESTINATION BAR**

Go-to nightlife and entertainment spot for
Dubai's A-listers
Fully equipped entertainment stage
Central main feature bar with LED lights
Open from 5pm to 3am