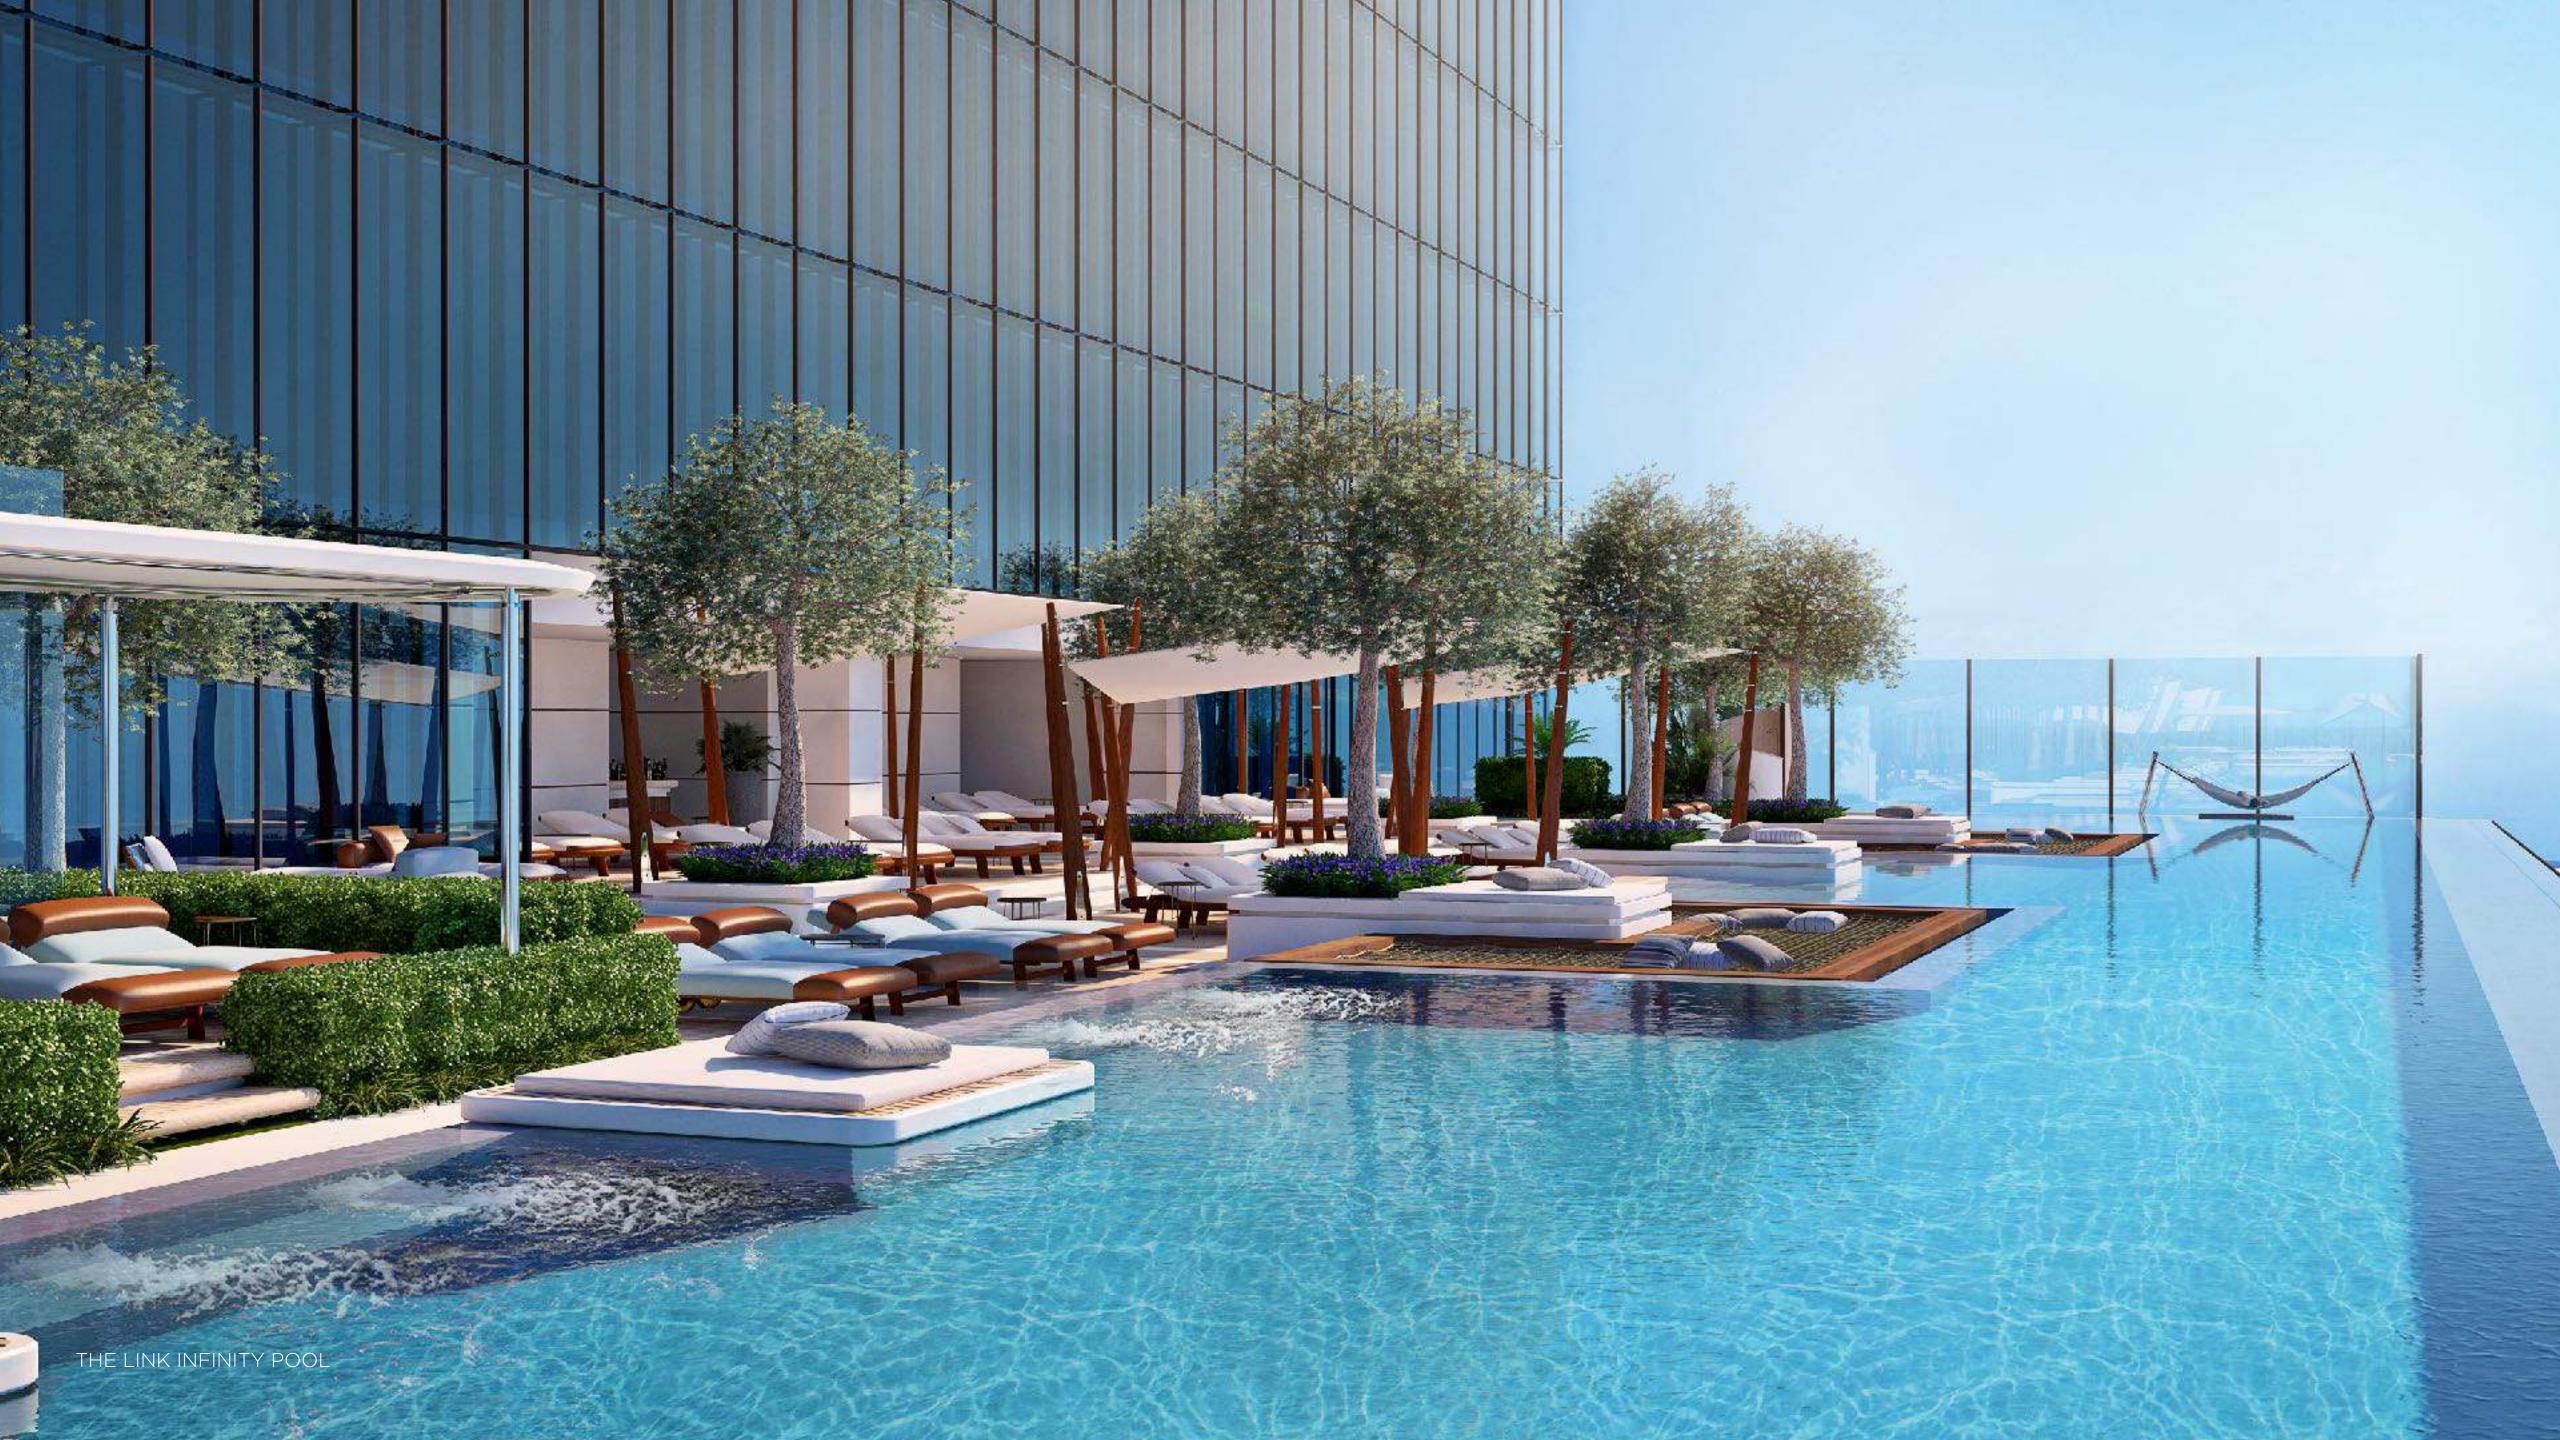

The Link - the worlds longest cantilever - is a floating boulevard and a destination on everyone's bucketlist. Featuring world-class dining from Michelin chefs, a destination bar, and immersive experiences.

Two pools: Adult-only infinity pool on The Link roof and a family garden swimming pool on the 4th floor

Convenient location for business and leisure travellers

One&Only

### THE LINK POOL BAR

Japanese Peruvian fusion

Longest infinity pool in the UAE

Swim-up bar and luxury cabanas

Open from 10am to 10pm