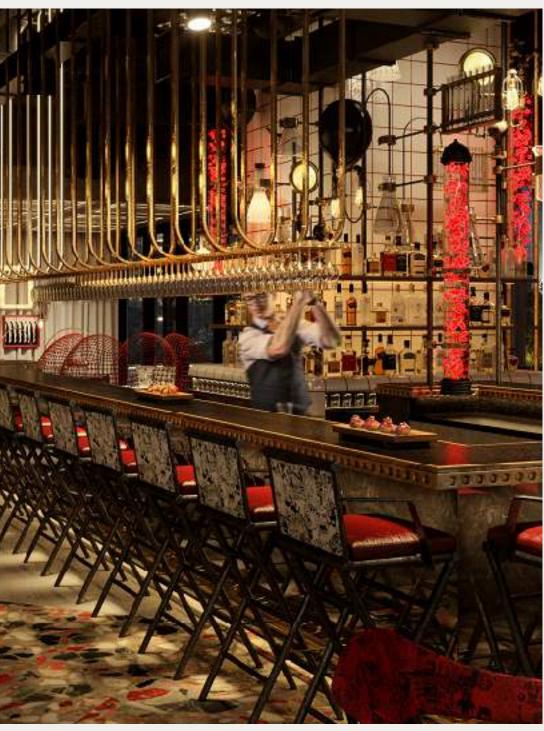

One&Only

ONE&ONLY ONE ZA'ABEEL, DUBAI - EXCEPTIONAL CULINARY Bringing together the world's most sought-after chefs, masterful mixologists, and immersive experiences. The Link is a globalicon on every visitor's bucket list.

## **DESTINATION BAR**

Go-to nightlife and entertainment spot for
Dubai's A-listers
Fully equipped entertainment stage
Central main feature bar with LED lights
Open from 5pm to 3am