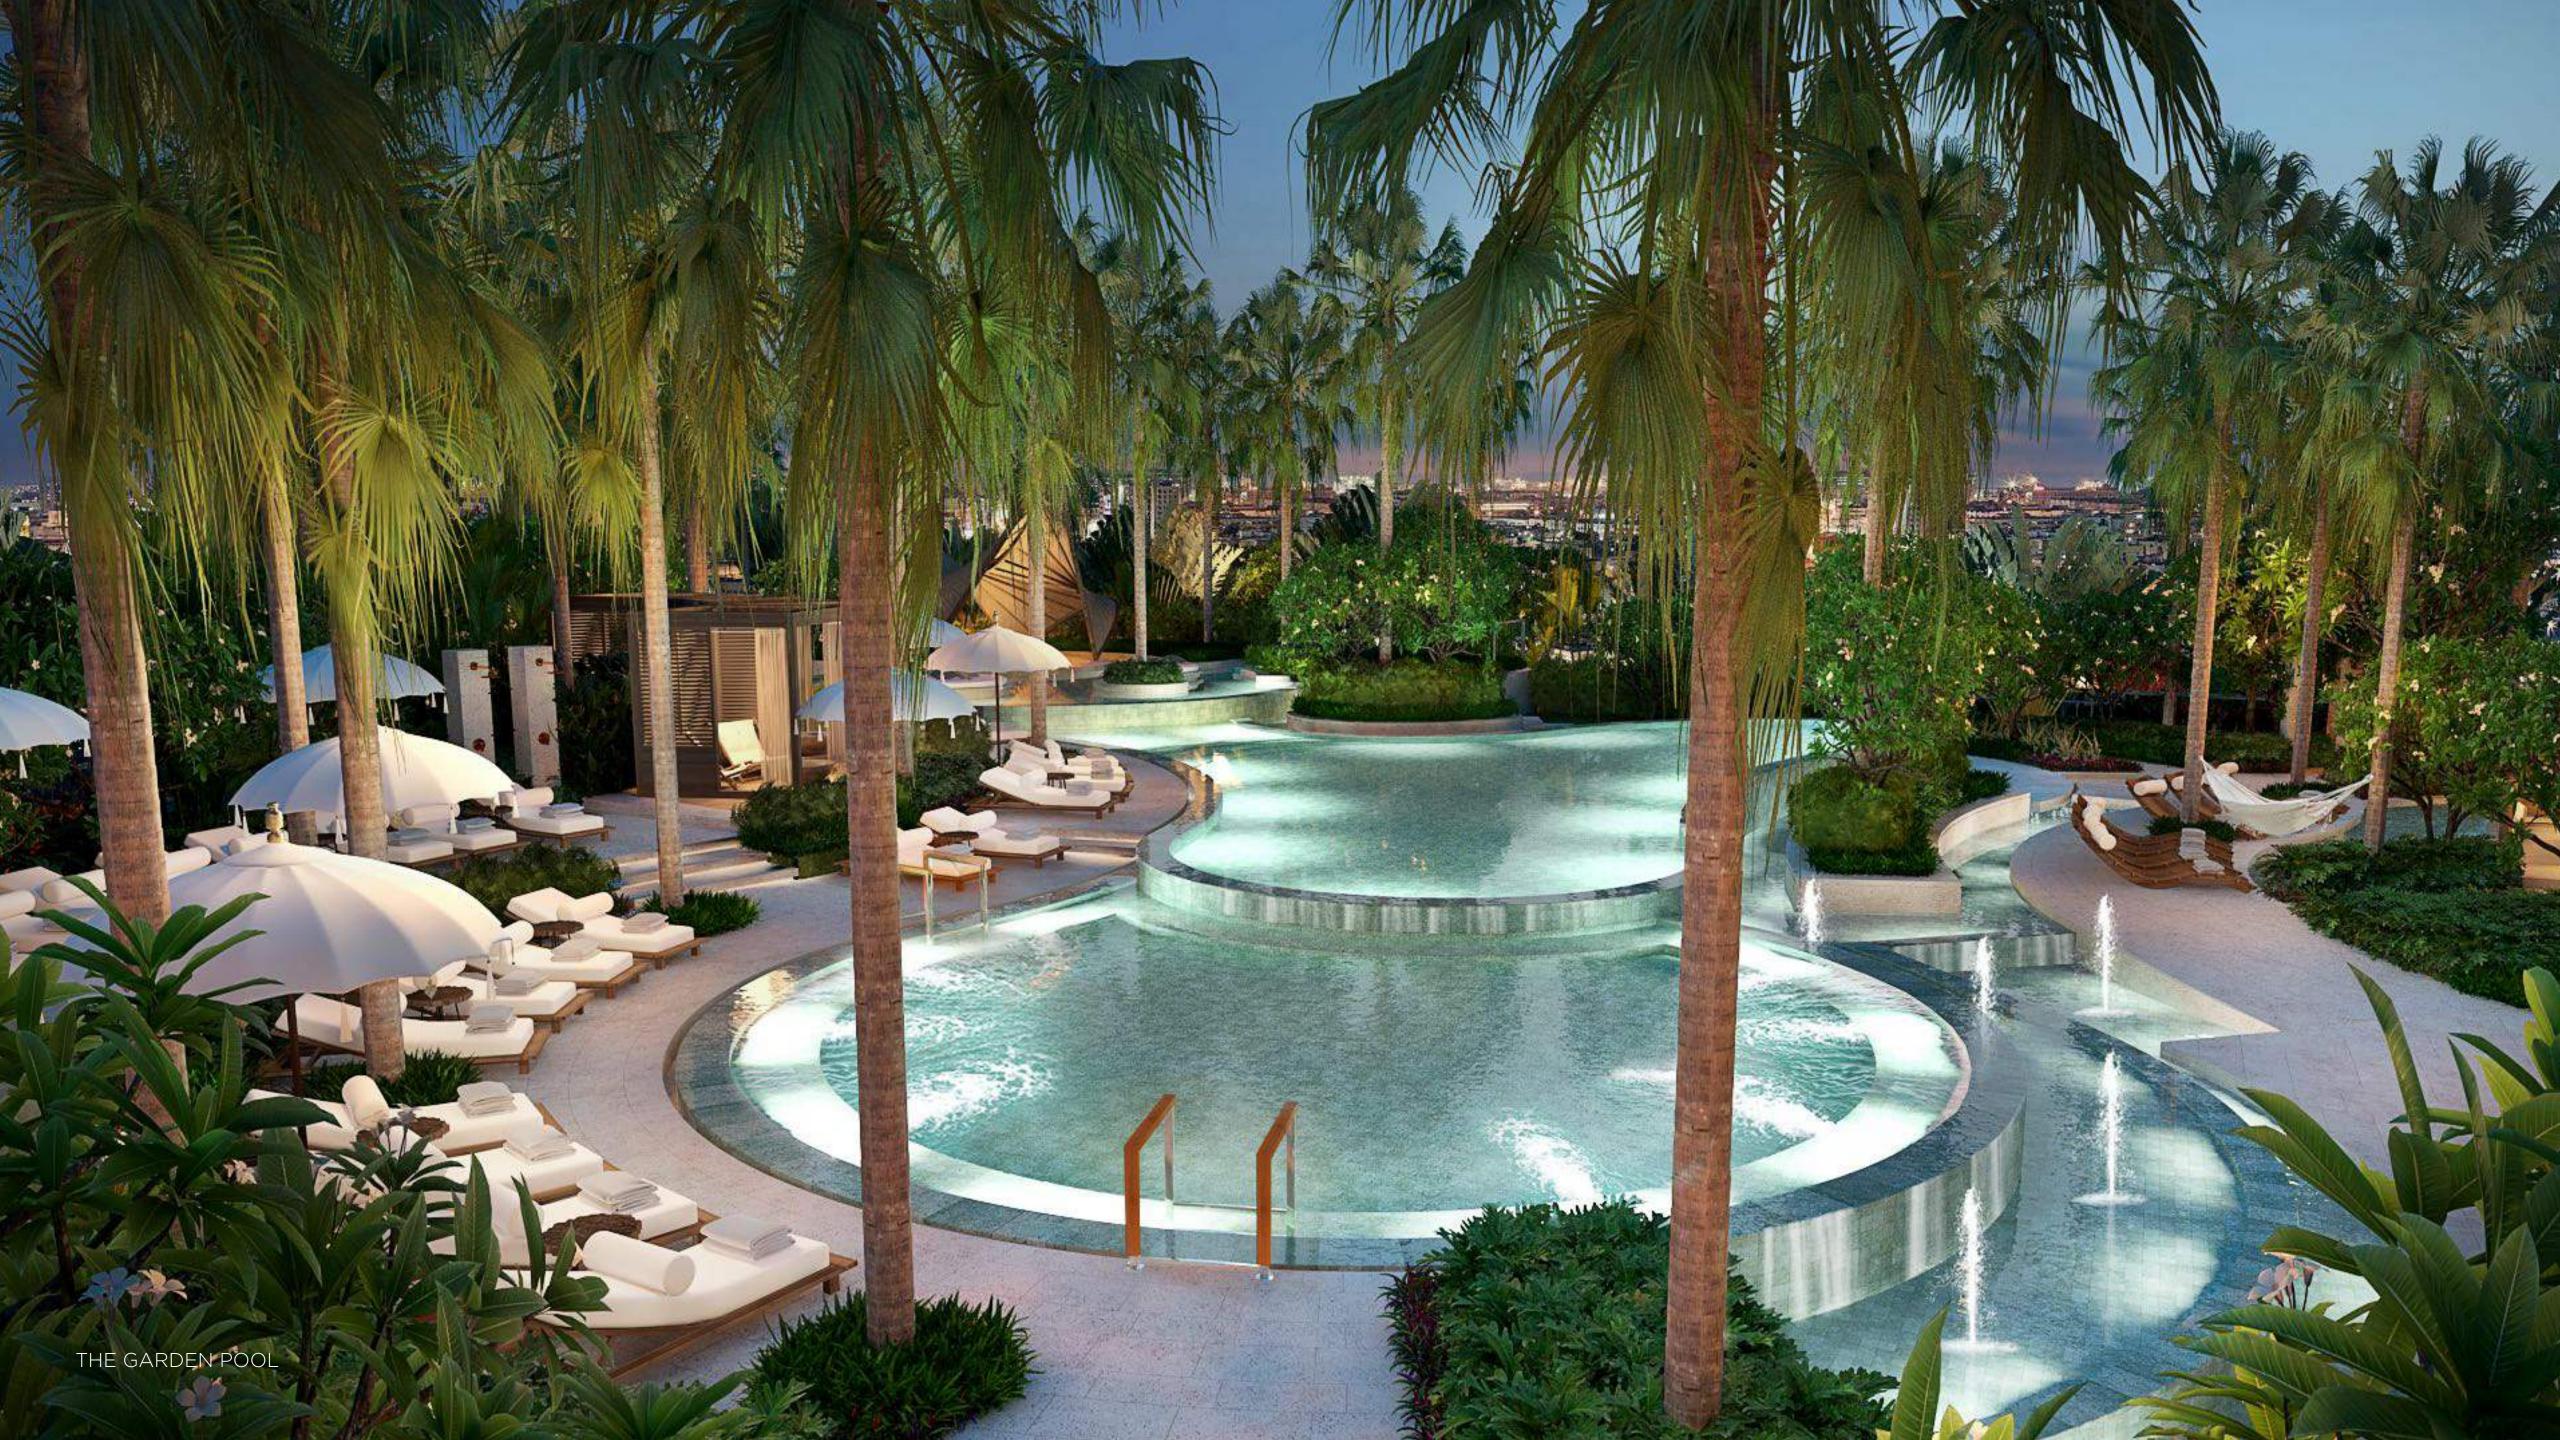

Two pools: Adult-only infinity pool on The Link roof and a family garden swimming pool on the 4th floor

Convenient location for business and leisure travellers

One&Only

## F&B OVERVIEW

**AUTHENTIC INDONESIAN** 

Restaurant, Bar and Lounge Open for lunch and dinner

**WORLDLY HAUTE CUISINE** 

Open for lunch and dinner

THE GARDEN POOL BAR

Mediterranean with an Asian flair

Open from 9am to sunset