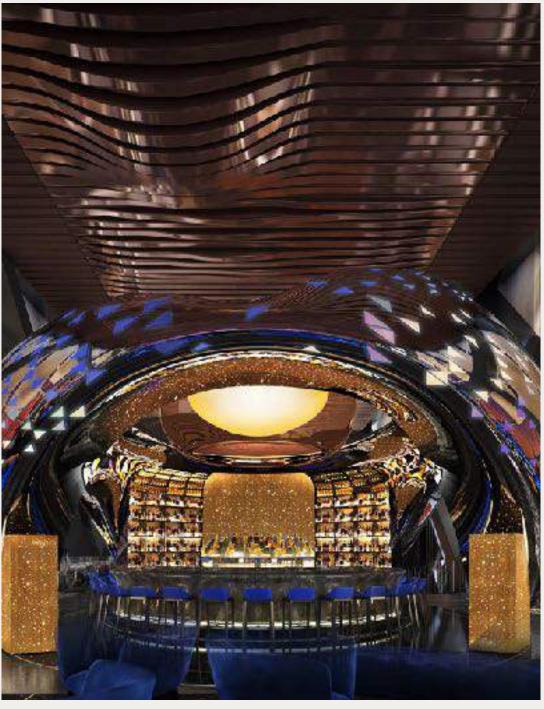

## **DESTINATION BAR**

Go-to nightlife and entertainment spot for
Dubai's A-listers
Fully equipped entertainment stage
Central main feature bar with LED lights
Open from 5pm to 3am