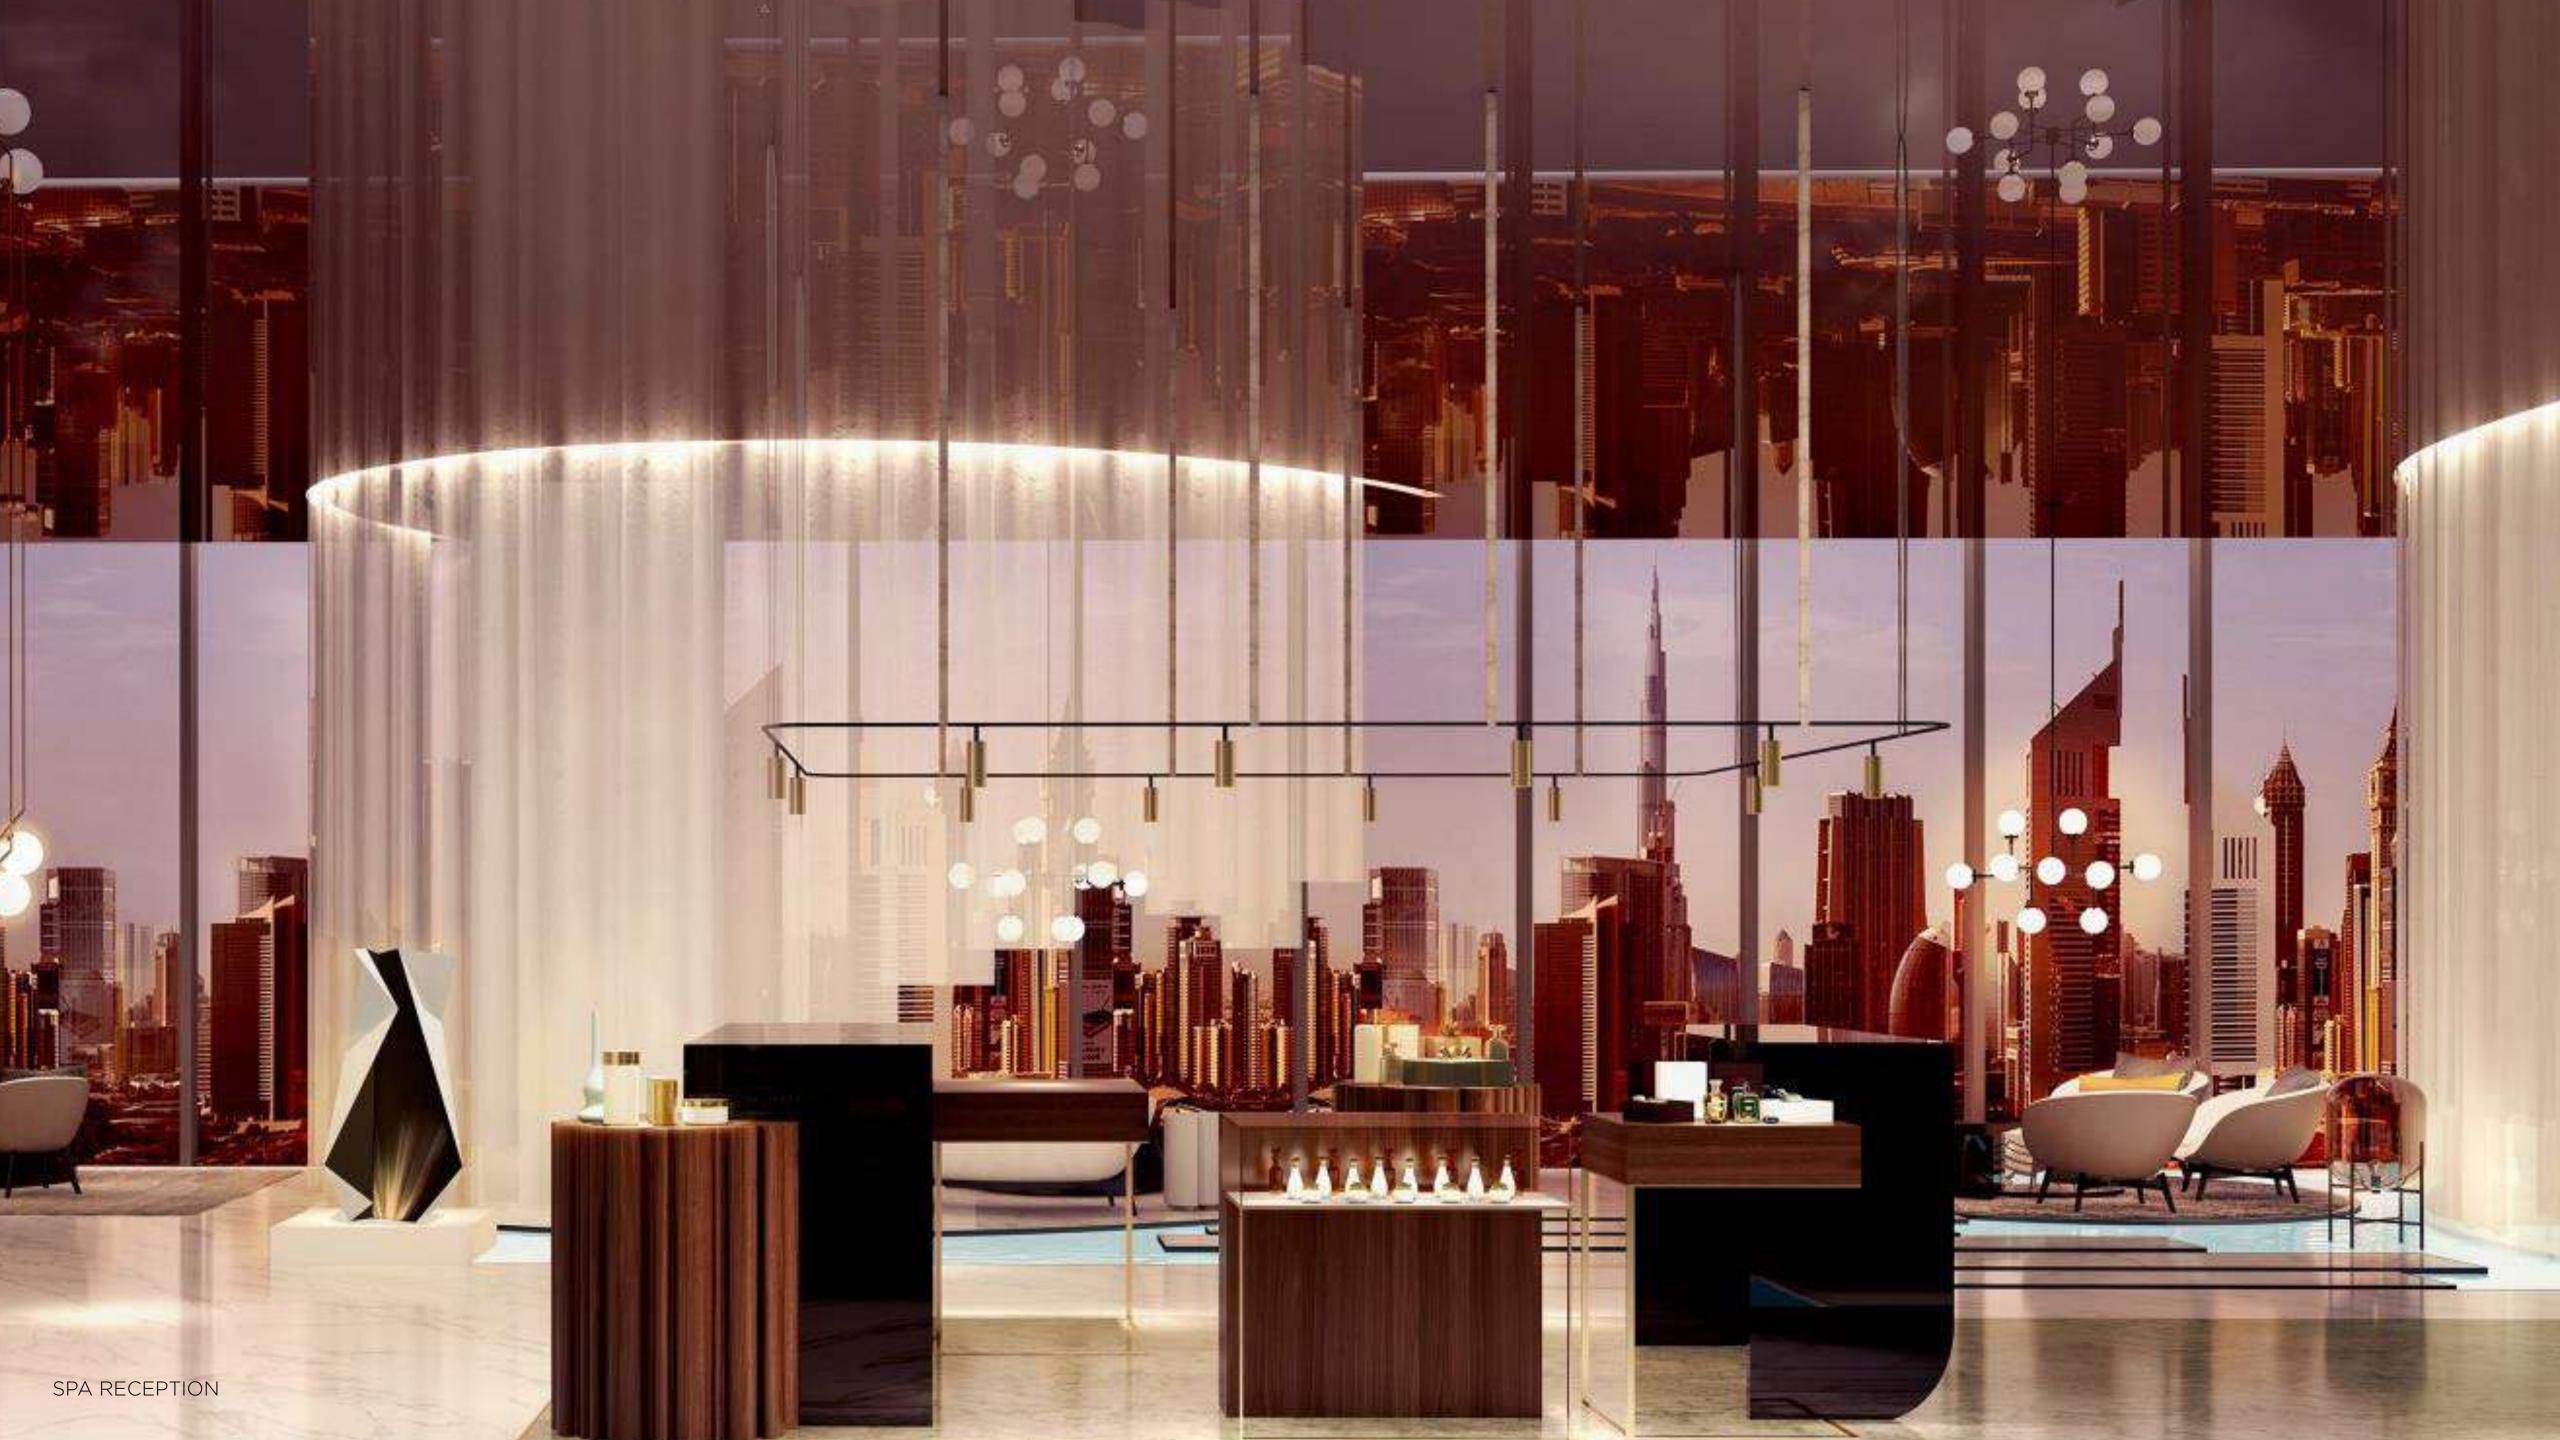

# Key Resort Highlights -Wellness

One&Only Spa spread over 2,500 square metres

Holistic approach to health and wellness, drawing on the latest advancements in wellbeing

14 single spa treatment rooms, and 1 couple's treatment room