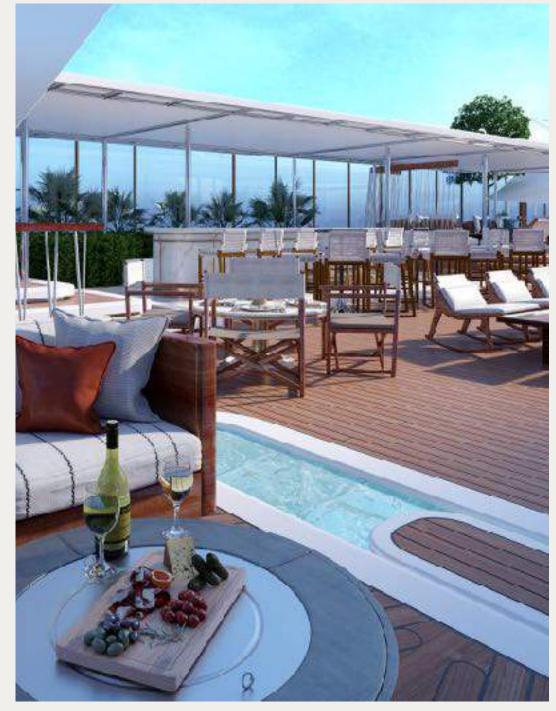

The Link - the worlds longest cantilever - is a floating boulevard and a destination on everyone's bucketlist. Featuring world-class dining from Michelin chefs, a destination bar, and immersive experiences.

Two pools: Adult-only infinity pool on The Link roof and a family garden swimming pool on the 4th floor

Convenient location for business and leisure travellers

One&Only

### THE LINK POOL BAR

Japanese Peruvian fusion

Longest infinity pool in the UAE

Swim-up bar and luxury cabanas

Open from 10am to 10pm