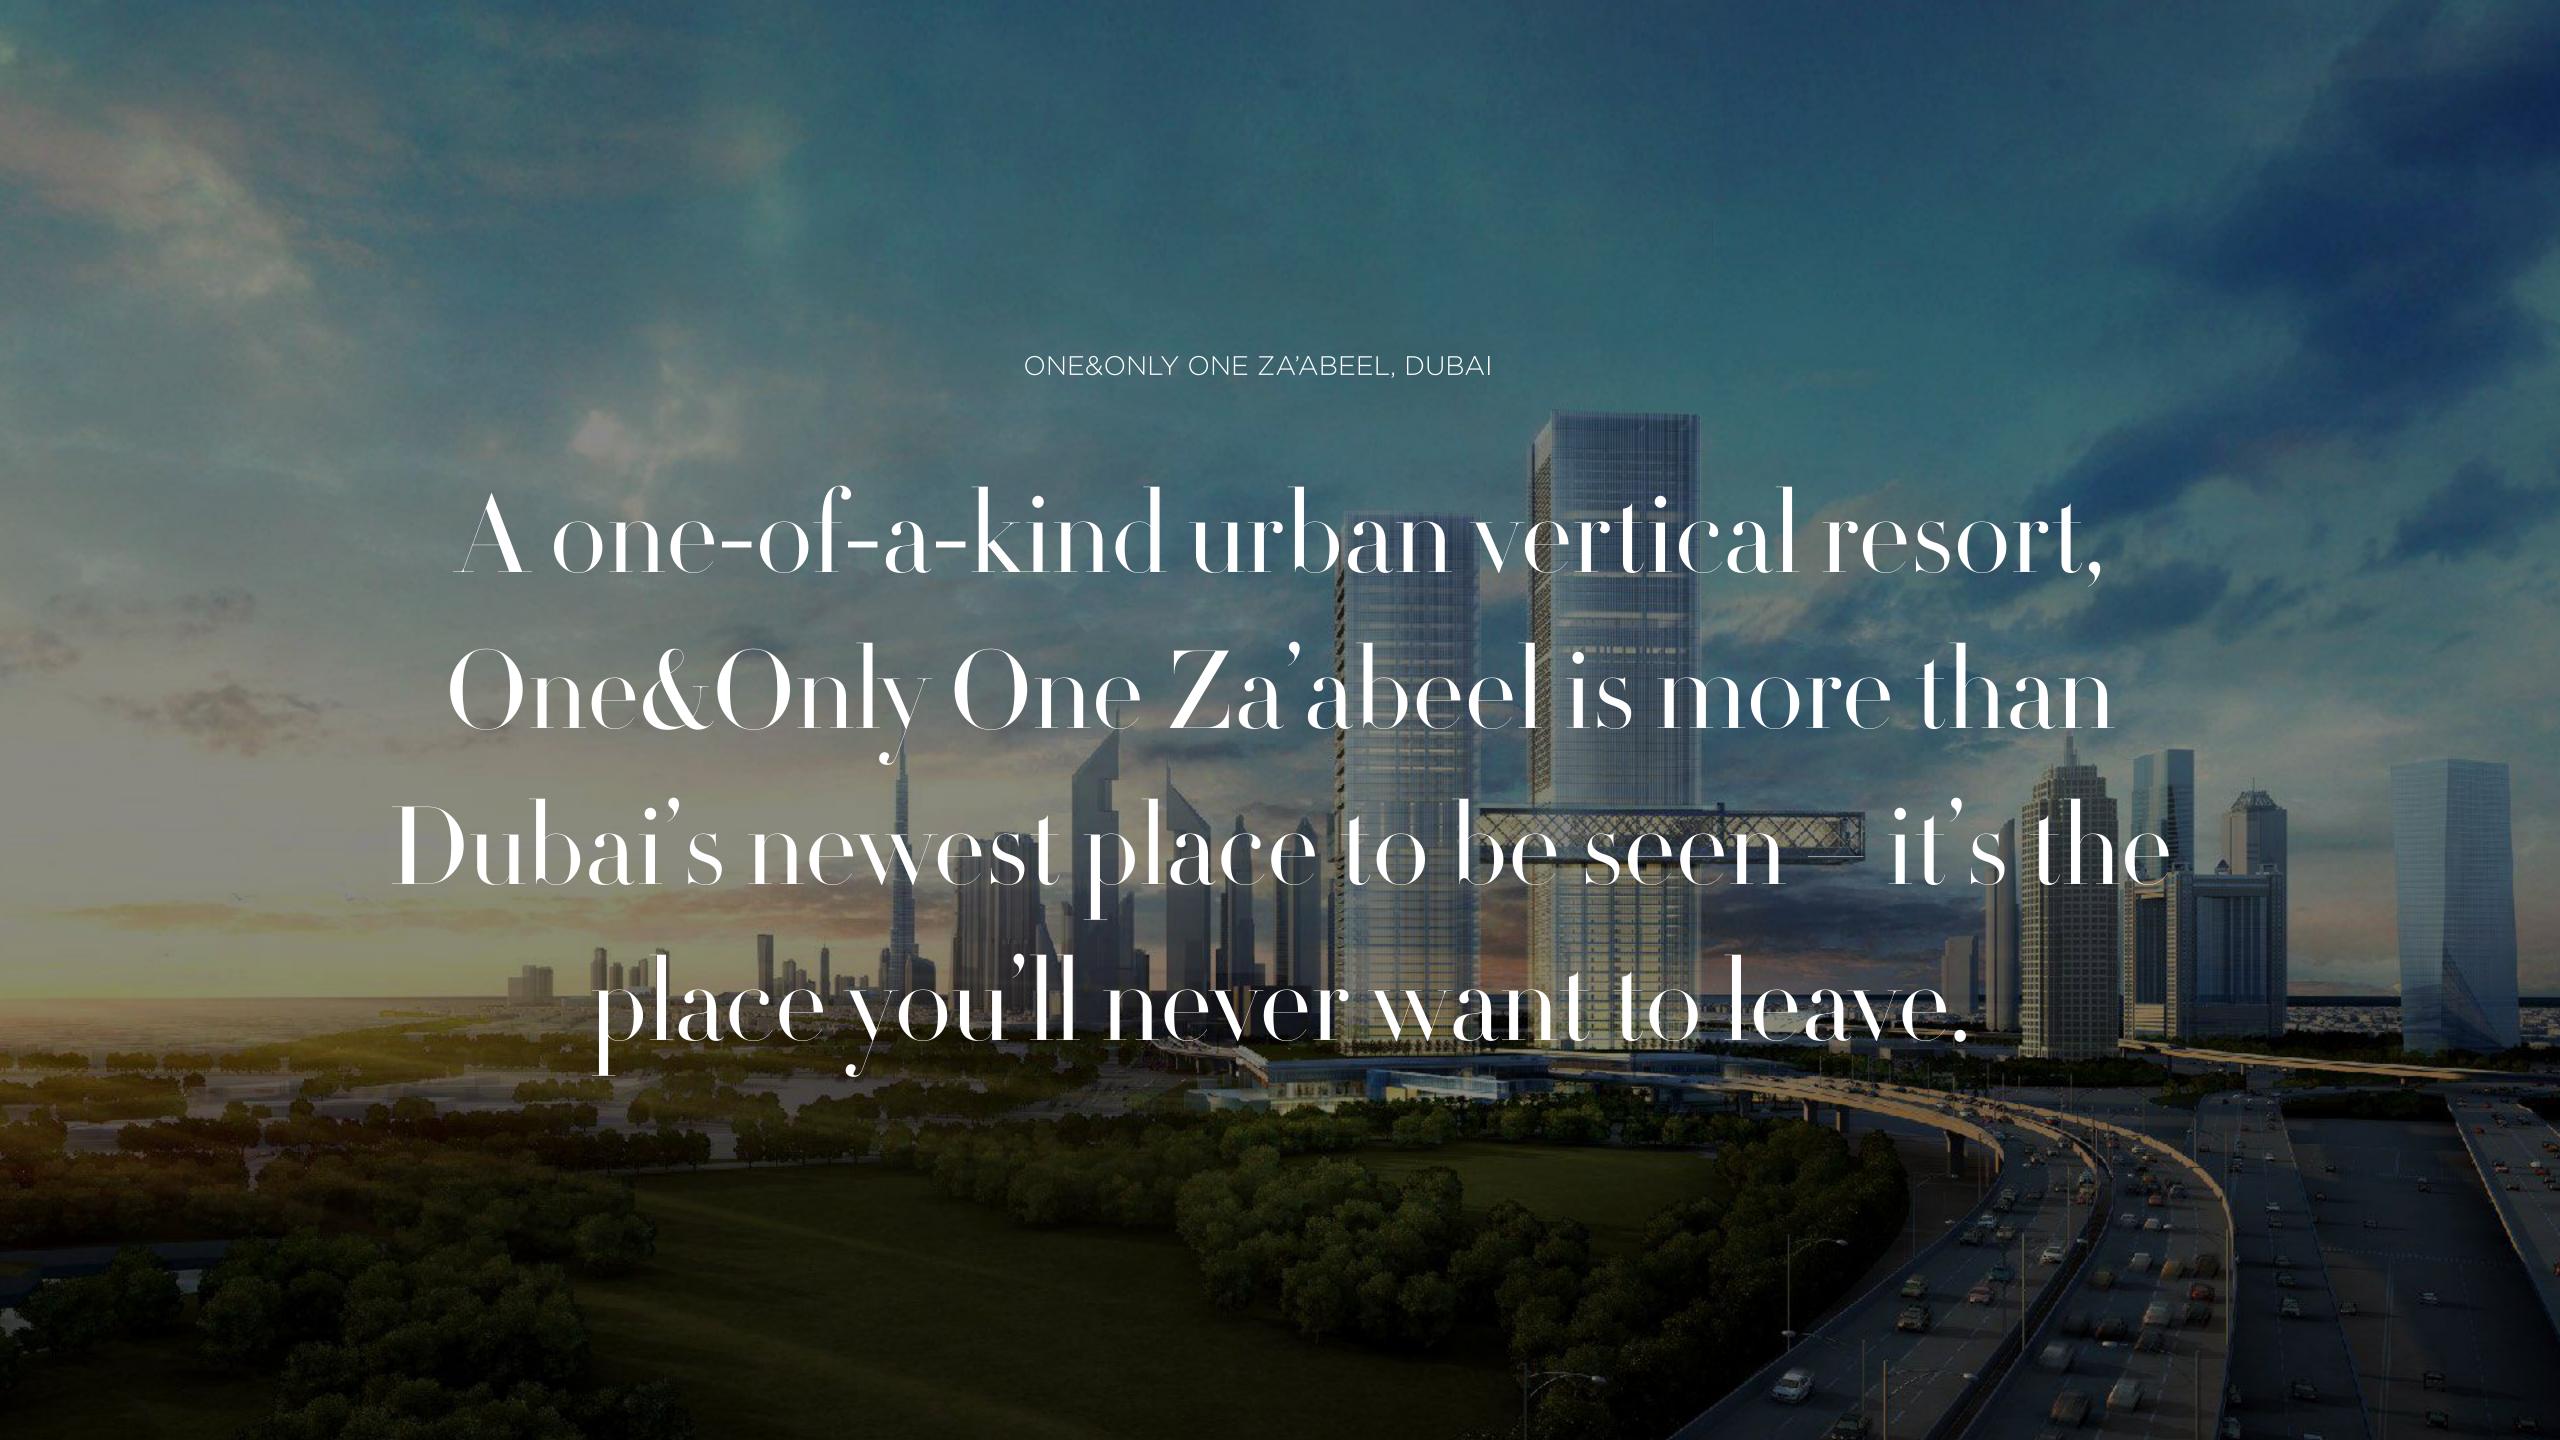

## Key Resort Highlights - Overview

One&Only's first Urban Vertical Resort

Located in the prestigious One Za'abeel development, at the confluence of Old and New Dubai

A true lifestyle destination, delivering an ultra-luxury resort experience in a dynamic city setting

The Link - the worlds longest cantilever - is a floating boulevard and a destination on everyone's bucketlist. Featuring world-class dining from Michelin chefs, a destination bar, and immersive experiences.

Two pools: Adult-only infinity pool on The Link roof and a family garden swimming pool on the 4th floor

Convenient location for business and leisure travellers

One&Only