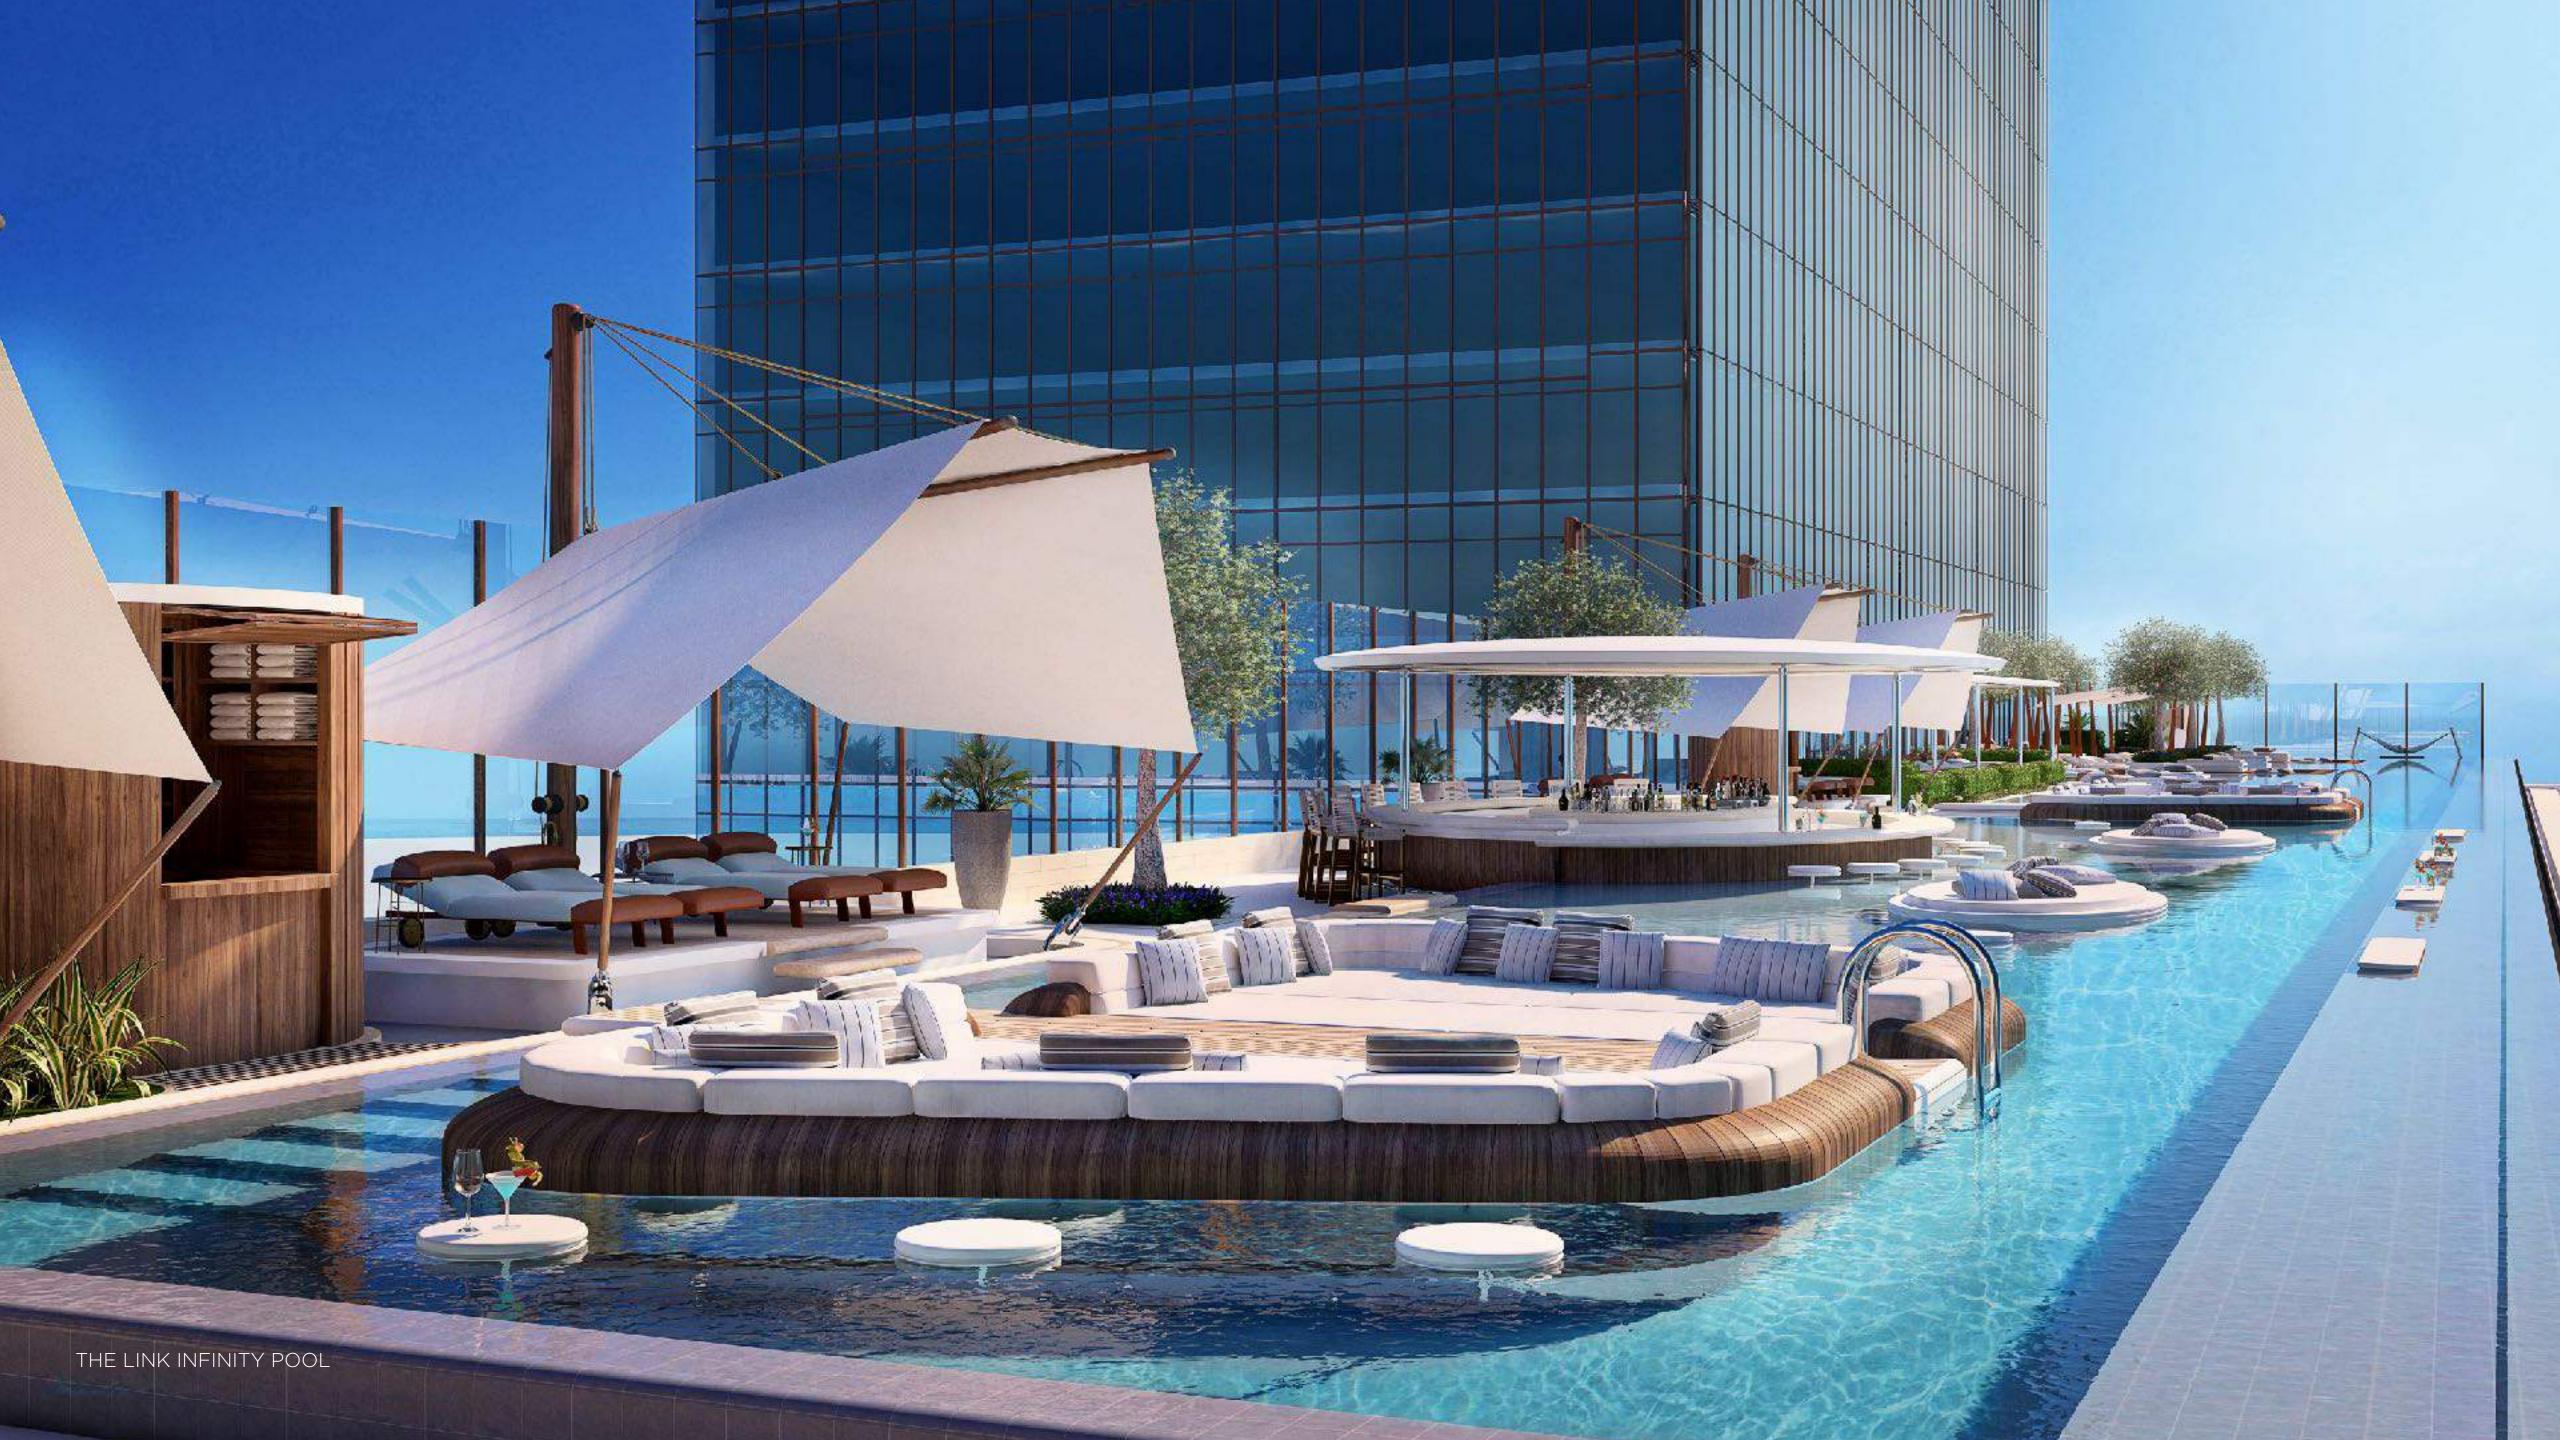

The Link - the worlds longest cantilever - is a floating boulevard and a destination on everyone's bucketlist. Featuring world-class dining from Michelin chefs, a destination bar, and immersive experiences.

Two pools: Adult-only infinity pool on The Link roof and a family garden swimming pool on the 4th floor

Convenient location for business and leisure travellers

One&Only

### THE LINK POOL BAR

Japanese Peruvian fusion

Longest infinity pool in the UAE

Swim-up bar and luxury cabanas

Open from 10am to 10pm