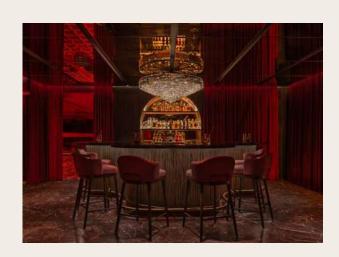

# Rose Bar

Inside, chic bartenders shake-up a selection of classic cocktails, complemented by an menu of classic yet elevated Americana bar snacks - paying homage to the original location from Delano Miami.