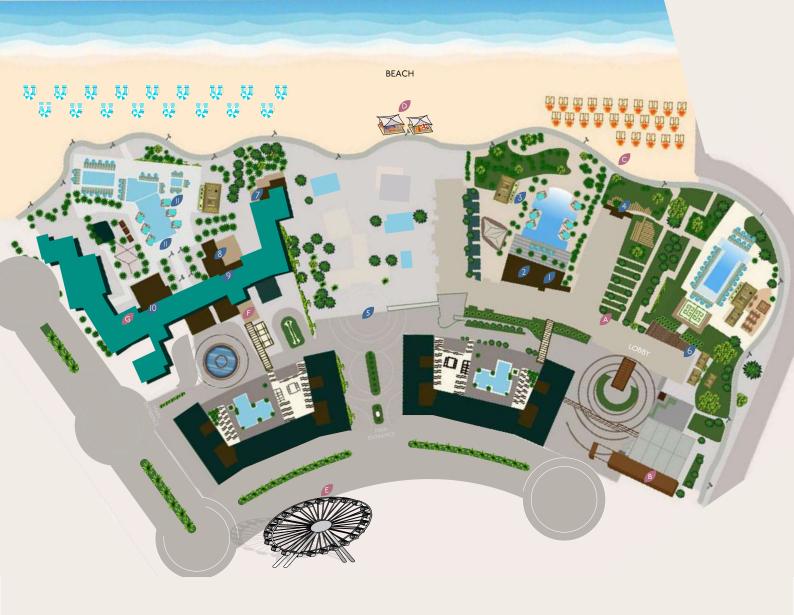

### MAP LEGEND

### DINING FACILITIES

- Tutto Passa
- Rose Bar
- 3 Delano Pool
- 4 Blue Door
- La Cantine Beach & Gohan
- Maison Revka
- Demon Duck
- 8 Alizee
- Tocha
- 10 TakaHisa
- Alizee Pool & Bar

### **FACILITIES**

- A Delano Gym
- B The Forum
- Beach
- Hydro Water Sports
- Ain Dubai
- Banyee Tree Spa
- G Kids Club