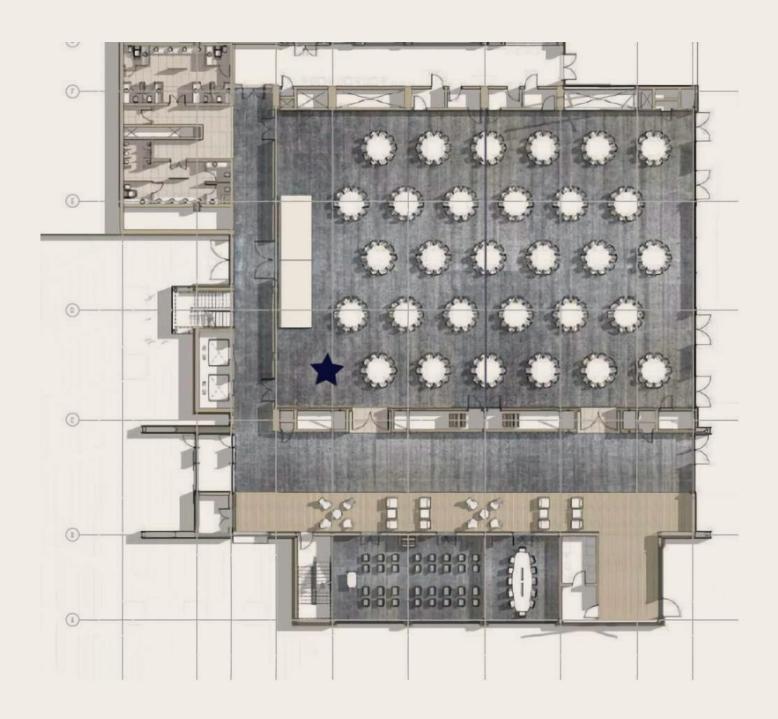

#### **KEY FEATURES**

- Ballroom, a 750 sqm space that can be sectioned into Ballroom 1 and Ballroom 2, with a maximum capacity of up to 500 guests (Cocktail) and 480 guests (Banquet).
- 3 Meeting Rooms, each having the ability to be combined to cater for up to 80 guests (Cocktail) and 50 guests (Banquet).
- 1 Business Center can accommodate up to 21 delegates.
- Oceanside, Poolside and Garden Terrace Outdoor Venues are also available.

### Ballroom

| ТҮРЕ       | AREA SQM | BANQUET | CABARET | COCKTAIL | THEATER | CLASSROOM | BOARD ROOM |
|------------|----------|---------|---------|----------|---------|-----------|------------|
| Ballroom   | 750      | 480     | 288     | 500      | 500     | 156       | 96         |
| Ballroom 1 | 374      | 240     | 144     | 250      | 250     | 78        | 48         |
| Ballroom 2 | 375      | 240     | 144     | 250      | 250     | 78        | 48         |