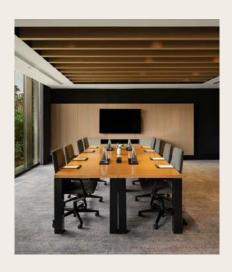

#### **KEY FEATURES**

- Ballroom, a 750 sqm space that can be sectioned into Ballroom 1 and Ballroom 2, with a maximum capacity of up to 500 guests (Cocktail) and 480 guests (Banquet).
- 3 Meeting Rooms, each having the ability to be combined to cater for up to 80 guests (Cocktail) and 50 guests (Banquet).
- 1 Business Center can accommodate up to 21 delegates.
- Oceanside, Poolside and Garden Terrace Outdoor Venues are also available.

## Meeting Rooms

| Meeting Room 1         | 37  | 10 | 6  | 15 | 30 | 8  | 10 |
|------------------------|-----|----|----|----|----|----|----|
| Meeting Room 2         | 37  | 10 | 6  | 15 | 30 | 8  | 10 |
| Meeting Room 3         | 36  | 10 | 6  | 15 | 30 | 8  | 10 |
| Meeting Room 1 + 2     | 73  | 20 | 12 | 40 | 60 | 16 | 20 |
| Meeting Room 2 + 3     | 73  | 20 | 12 | 40 | 60 | 16 | 20 |
| Meeting Room 1 + 2 + 3 | 110 | 50 | 35 | 55 | 90 | 24 | 32 |