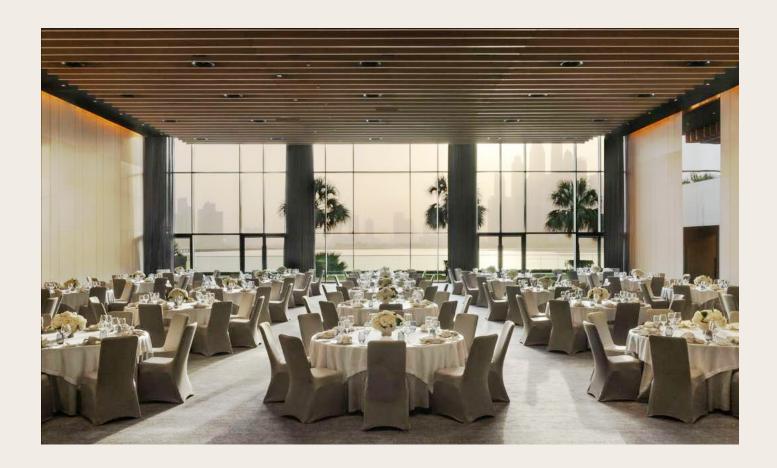

Enjoy unparalleled flexibility, personalization, and discretion every step of the way. Our three elegant meeting rooms and expansive 750 sqm ballroom offer endless customization possibilities, tailored to your preferences and needs, with our renowned Delano service ensuring a seamless and unforgettable experience for you and your guests.

#### **KEY FEATURES**

- Ballroom, a 750 sqm space that can be sectioned into Ballroom 1 and Ballroom 2, with a maximum capacity of up to 500 guests (Cocktail) and 480 guests (Banquet).
- 3 Meeting Rooms, each having the ability to be combined to cater for up to 80 guests (Cocktail) and 50 guests (Banquet).
- 1 Business Center can accommodate up to 21 delegates.
- Oceanside, Poolside and Garden Terrace Outdoor Venues are also available.

### Ballroom

| ТҮРЕ       | AREA SQM | BANQUET | CABARET | COCKTAIL | THEATER | CLASSROOM | BOARD ROOM |
|------------|----------|---------|---------|----------|---------|-----------|------------|
| Ballroom   | 750      | 480     | 288     | 500      | 500     | 156       | 96         |
| Ballroom 1 | 374      | 240     | 144     | 250      | 250     | 78        | 48         |
| Ballroom 2 | 375      | 240     | 144     | 250      | 250     | 78        | 48         |