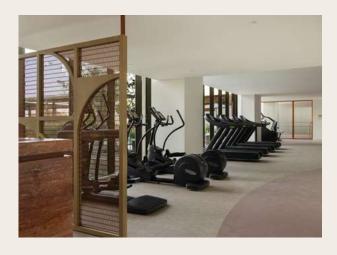

#### MOVEMENT

The Delano Gym is open 24/7 for convenience and outfitted in state-of-the-art cardio and free-weight equipment. Personal training sessions are available.