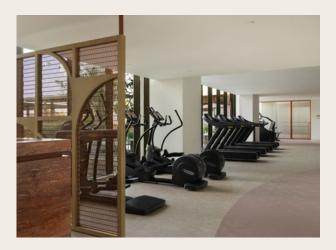

### MOVEMENT

The Delano Gym is open 24/7 for convenience and outfitted in state-of-the-art cardio and free-weight equipment. Personal training sessions are available.

KIDS CLUB

Younger guests will find plenty to occupy them at Club Tropicool Kids Club, with daily activities and group games. Nanny service available upon request.