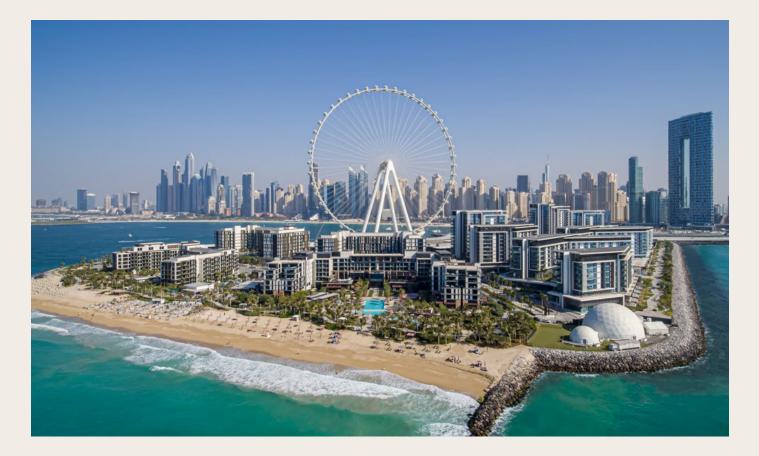

# DELANO DUBAI

Bluewaters Island, Dubai

#### A HIVE FOR DISCERNING DEVOTEES

Nestled on the pristine shores of Bluewaters Dubai, Delano is a modern, luxury escape without equal. The resort is set against a shimmering Arabian Gulf and skyline, only moments from the Dubai Marina, Palm Jumeirah and heart of the city.

The resort is choreographed for discovery, from lush gardens and 250 meters of beachfront, to pools that are enchanting in the day and come alive at night

Each of the seven culinary and mixology experiences are distinct, and all are exceptional, including a reimagining of the renowned Rose Bar from the original Miami location.