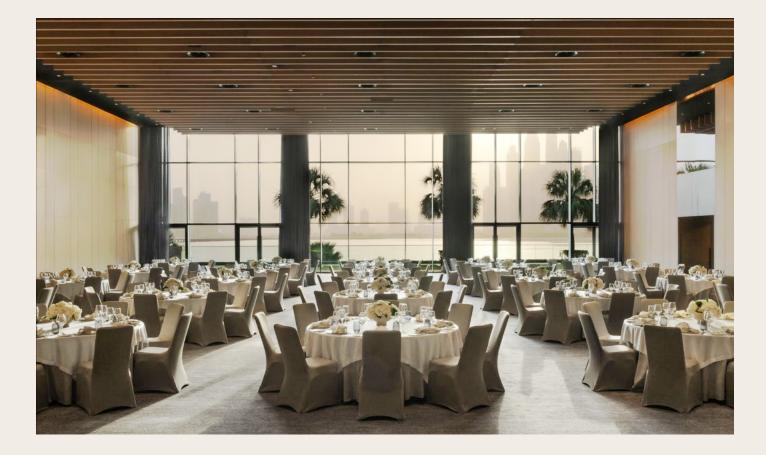

## Meetings, Conferences & EVENTS

Welcome to a world of inspiration at Delano Dubai, where we craft extraordinary meetings and events designed to captivate all your senses. Our versatile venues are thoughtfully created to accommodate gatherings of any scale, from intimate soirées to grand galas, special events, and lavish dinners.

Enjoy unparalleled flexibility, personalization, and discretion every step of the way. Our three elegant meeting rooms and expansive 750 sqm ballroom offer endless customization possibilities, tailored to your preferences and needs, with our renowned Delano service ensuring a seamless and unforgettable experience for you and your guests.

### KEY FEATURES

- Ballroom, a 750 sqm space that can be sectioned into Ballroom 1 and Ballroom 2, with a maximum capacity of up to 500 guests (Cocktail) and 480 guests (Banquet).
- 3 Meeting Rooms, each having the ability to be combined to cater for up to 80 guests (Cocktail) and 50 guests (Banquet).
- 1 Business Center can accommodate up to 21 delegates.
- Oceanside, Poolside and Garden Terrace Outdoor Venues are also available.