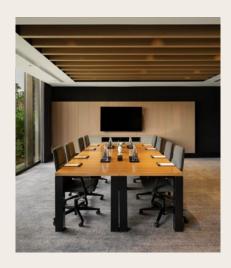

Enjoy unparalleled flexibility, personalization, and discretion every step of the way. Our three elegant meeting rooms and expansive 750 sqm ballroom offer endless customization possibilities, tailored to your preferences and needs, with our renowned Delano service ensuring a seamless and unforgettable experience for you and your guests.

### KEY FEATURES

- Ballroom, a 750 sqm space that can be sectioned into Ballroom 1 and Ballroom 2, with a maximum capacity of up to 500 guests (Cocktail) and 480 guests (Banquet).
- 3 Meeting Rooms, each having the ability to be combined to cater for up to 80 guests (Cocktail) and 50 guests (Banquet).
- 1 Business Center can accommodate up to 21 delegates.
- Oceanside, Poolside and Garden Terrace Outdoor Venues are also available.