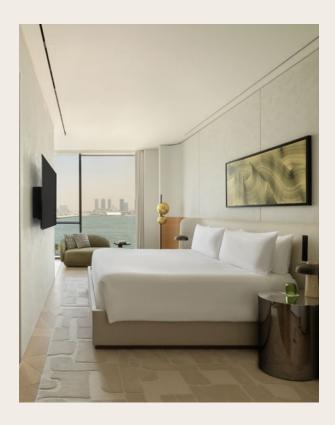

## Rooms & SUITES

Discover a place where modern elegance blends with serene sophistication. Delano Dubai features a selection of exquisitely designed rooms and suites, each curated to create a tranquil retreat amidst the city's lively atmosphere

### AMENITIES & FEATURES

- King-Size or Twin beds
- Writing Desk
- HD TV
- Bose sound system
- Byredo Bath amenities
- Coffee Machine
- Dyson hairdryer
- Minibar
- Safety deposit box