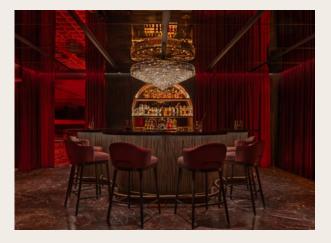

# TUTTO PASSA

A slice of Italy in the heart of the Middle East, *Tutto Passa Restaurant* will bring the Amalfi Coast to Dubai at this day-tonight destination, complete with roving Bellini trolley.

Roge Bar

Inside, chic bartenders shake-up a selection of classic cocktails, complemented by an menu of classic yet elevated Americana bar snacks - paying homage to the original location from Delano Miami.