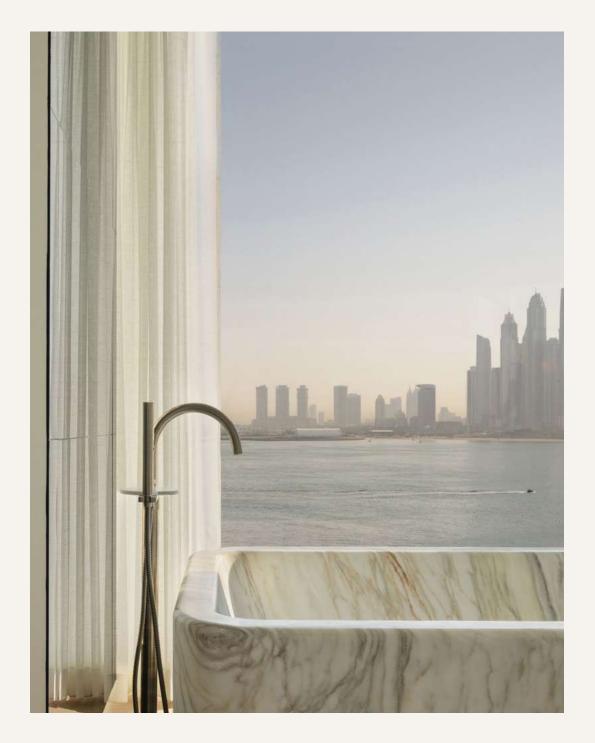

### ROOMS & SUITES

DELANO

Guestrooms

- RISING LIGHT GUESTROOM 40 SQM Capturing the warmth and airy brightness that envelops guests upon entry, Rising Light rooms - the resort's entry level accommodations - are contemporary retreats outfitted with marble baths and inspired space to lounge and recharge.

Suites

- MIDNIGHT DAWN SUITE WITH SEA VIEW 55-60 SQM Breathtaking sea views draw focus in a suite boasting dedicated living and dining areas outfitted in curved furnishings that echo the fluidity of the surrounding water. An ensuite dressed in richly-hued marble surrounds guests with the finest.