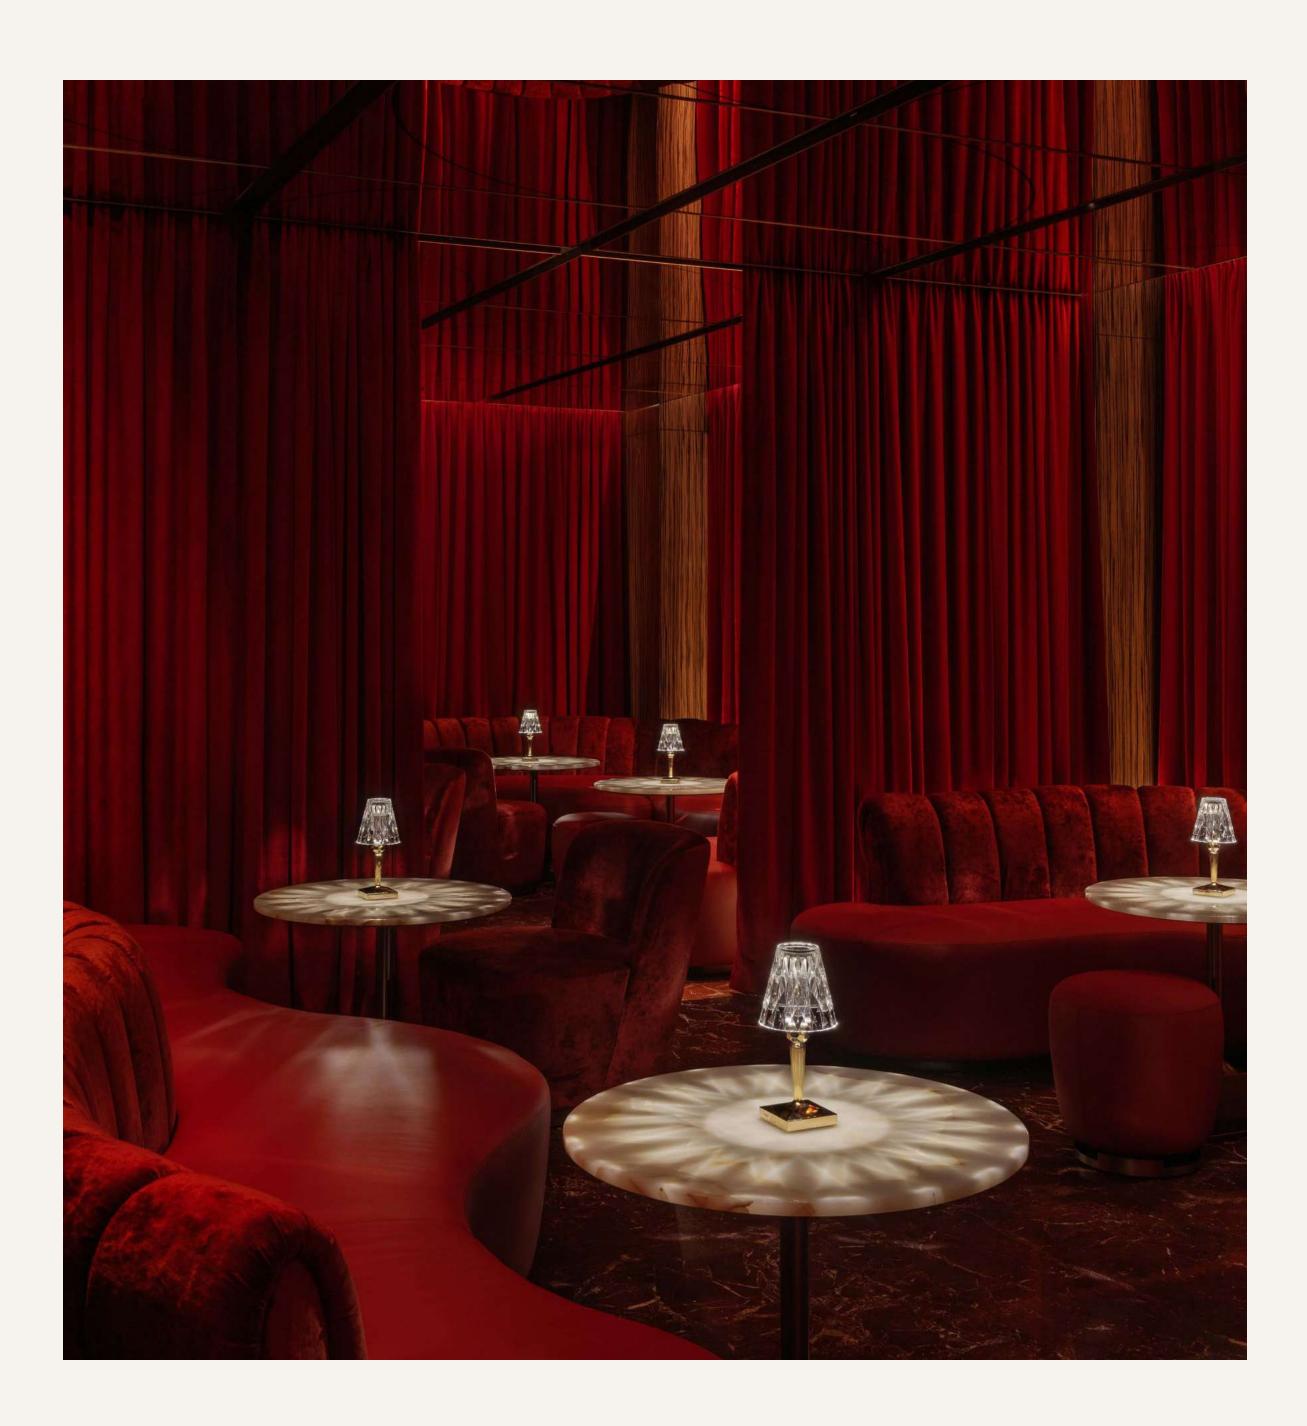

The doors to the Rose Bar open when the sun has set. Inside, chic bartenders shake-up a selection of classic cocktails, complemented by an menu of classic yet elevated Americana bar snacks - paying homage to the original location from Delano Miami. The first Rose Bar is credited with launching Miami's famous nightlife scene and this next iteration is sure to be just as alluring.