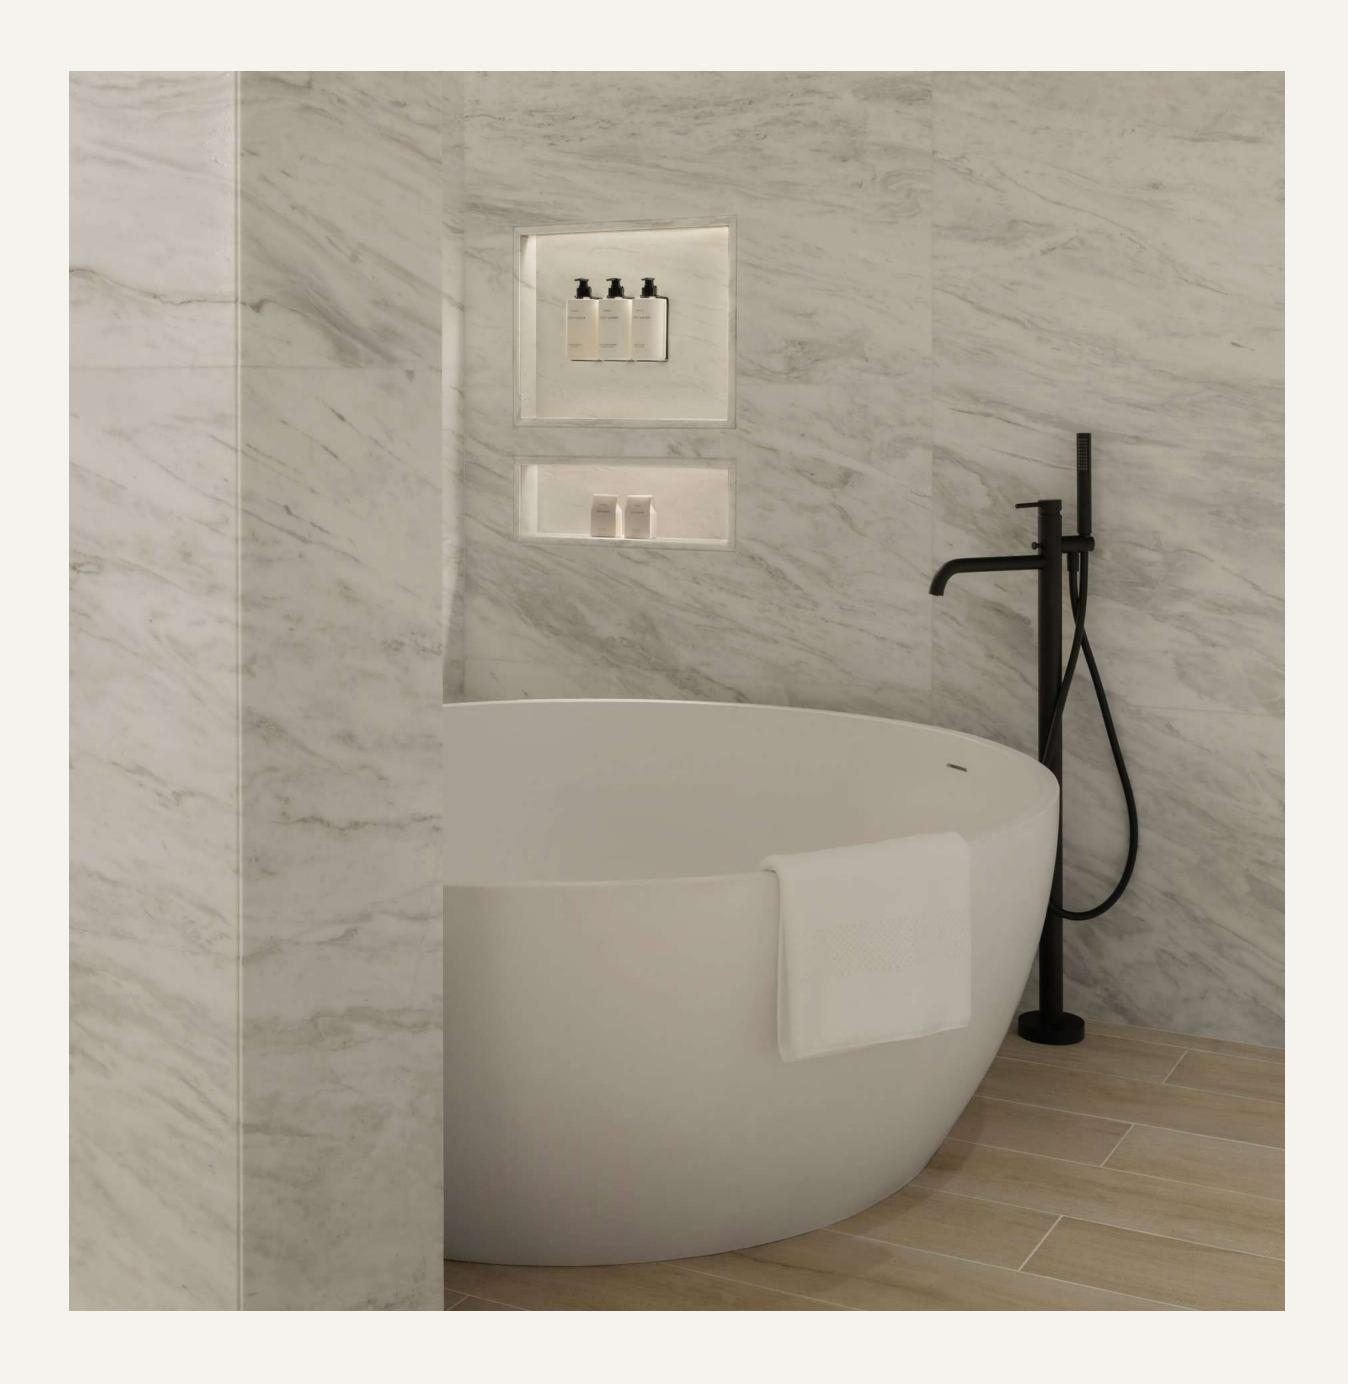

Suites

- MIDNIGHT DAWN SUITE WITH SEA VIEW 55-60 SQM Breathtaking sea views draw focus in a suite boasting dedicated living and dining areas outfitted in curved furnishings that echo the fluidity of the surrounding water. An ensuite dressed in richly-hued marble surrounds guests with the finest.

#### - WAKING ECLIPSE SUITE WITH RESORT VIEW 73-76 SQM

Chic, modern decor flows from a living and dining area, with powder room, to the bedroom of this luxurious suite. Unwind al fresco on a private terrace with partial-sea or pool views, or inside, in the soaking tub of an all-marble ensuite bath.