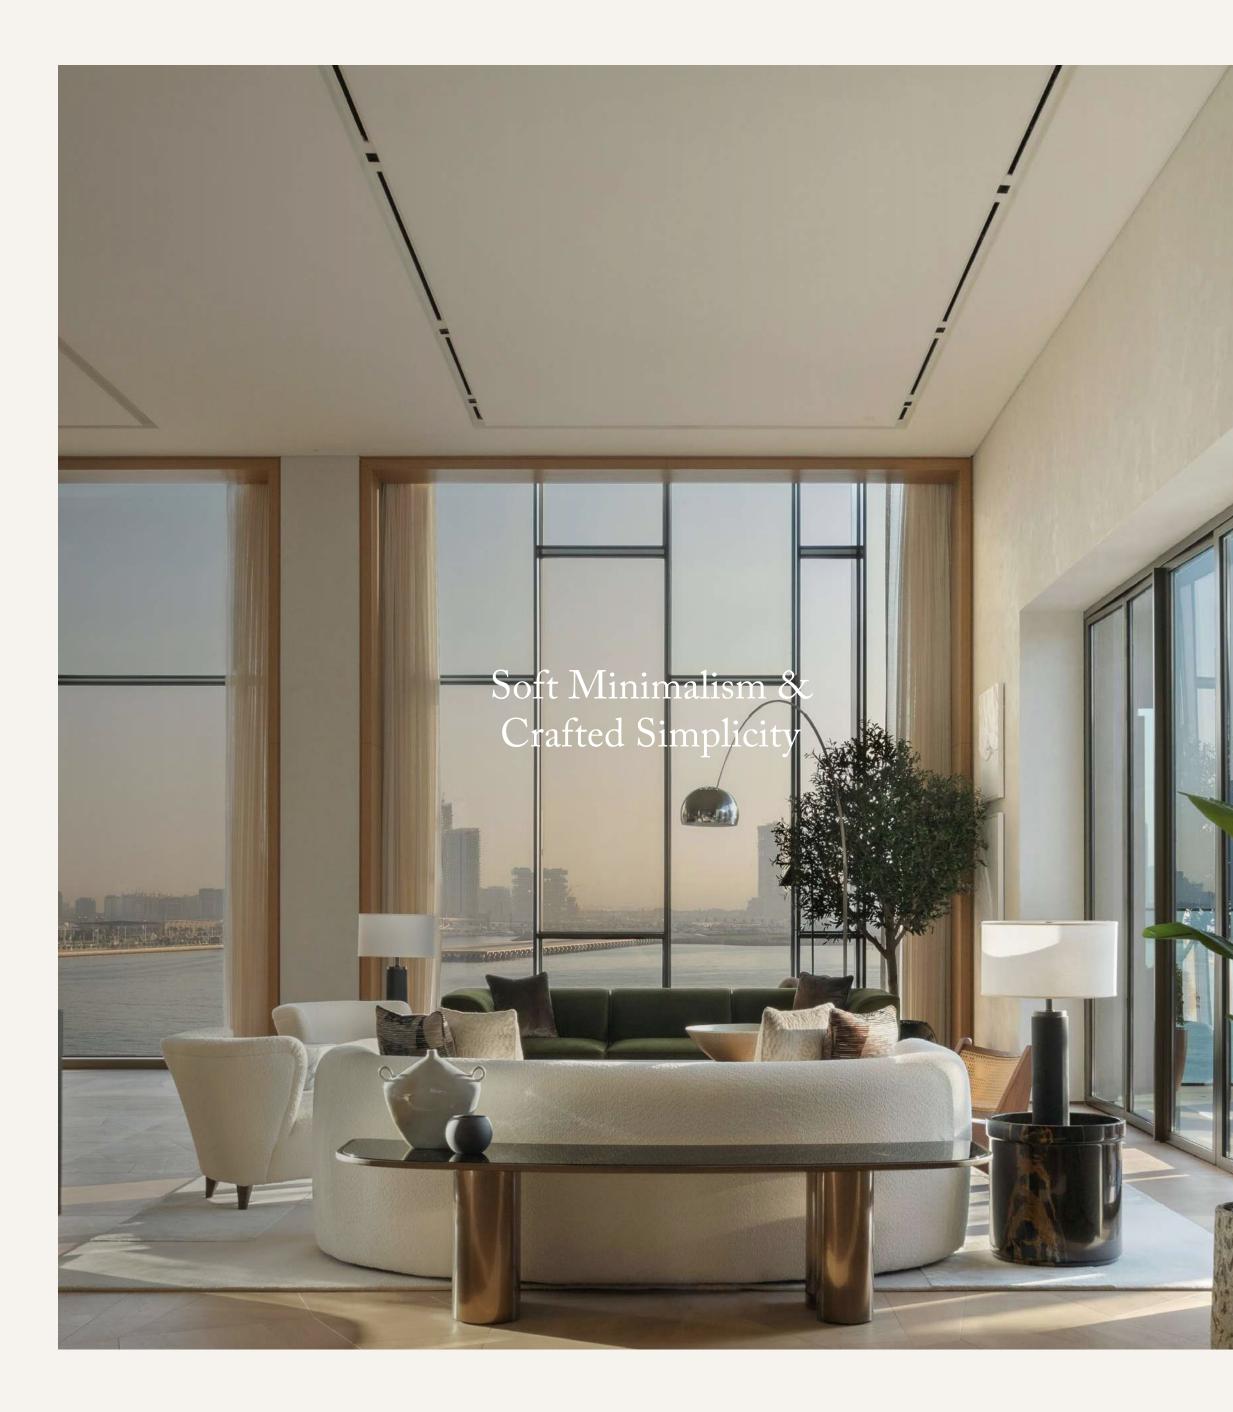

### ROOMS & SUITES

DELANO

Guestrooms

- RISING LIGHT GUESTROOM 40 SQM Capturing the warmth and airy brightness that envelops guests upon entry, Rising Light rooms - the resort's entry level accommodations - are contemporary retreats outfitted with marble baths and inspired space to lounge and recharge.

Suites

- MIDNIGHT DAWN SUITE WITH SEA VIEW 55-60 SQM Breathtaking sea views draw focus in a suite boasting dedicated living and dining areas outfitted in curved furnishings that echo the fluidity of the surrounding water. An ensuite dressed in richly-hued marble surrounds guests with the finest.

#### - WAKING ECLIPSE SUITE WITH RESORT VIEW 73-76 SQM

Chic, modern decor flows from a living and dining area, with powder room, to the bedroom of this luxurious suite. Unwind al fresco on a private terrace with partial-sea or pool views, or inside, in the soaking tub of an all-marble ensuite bath.