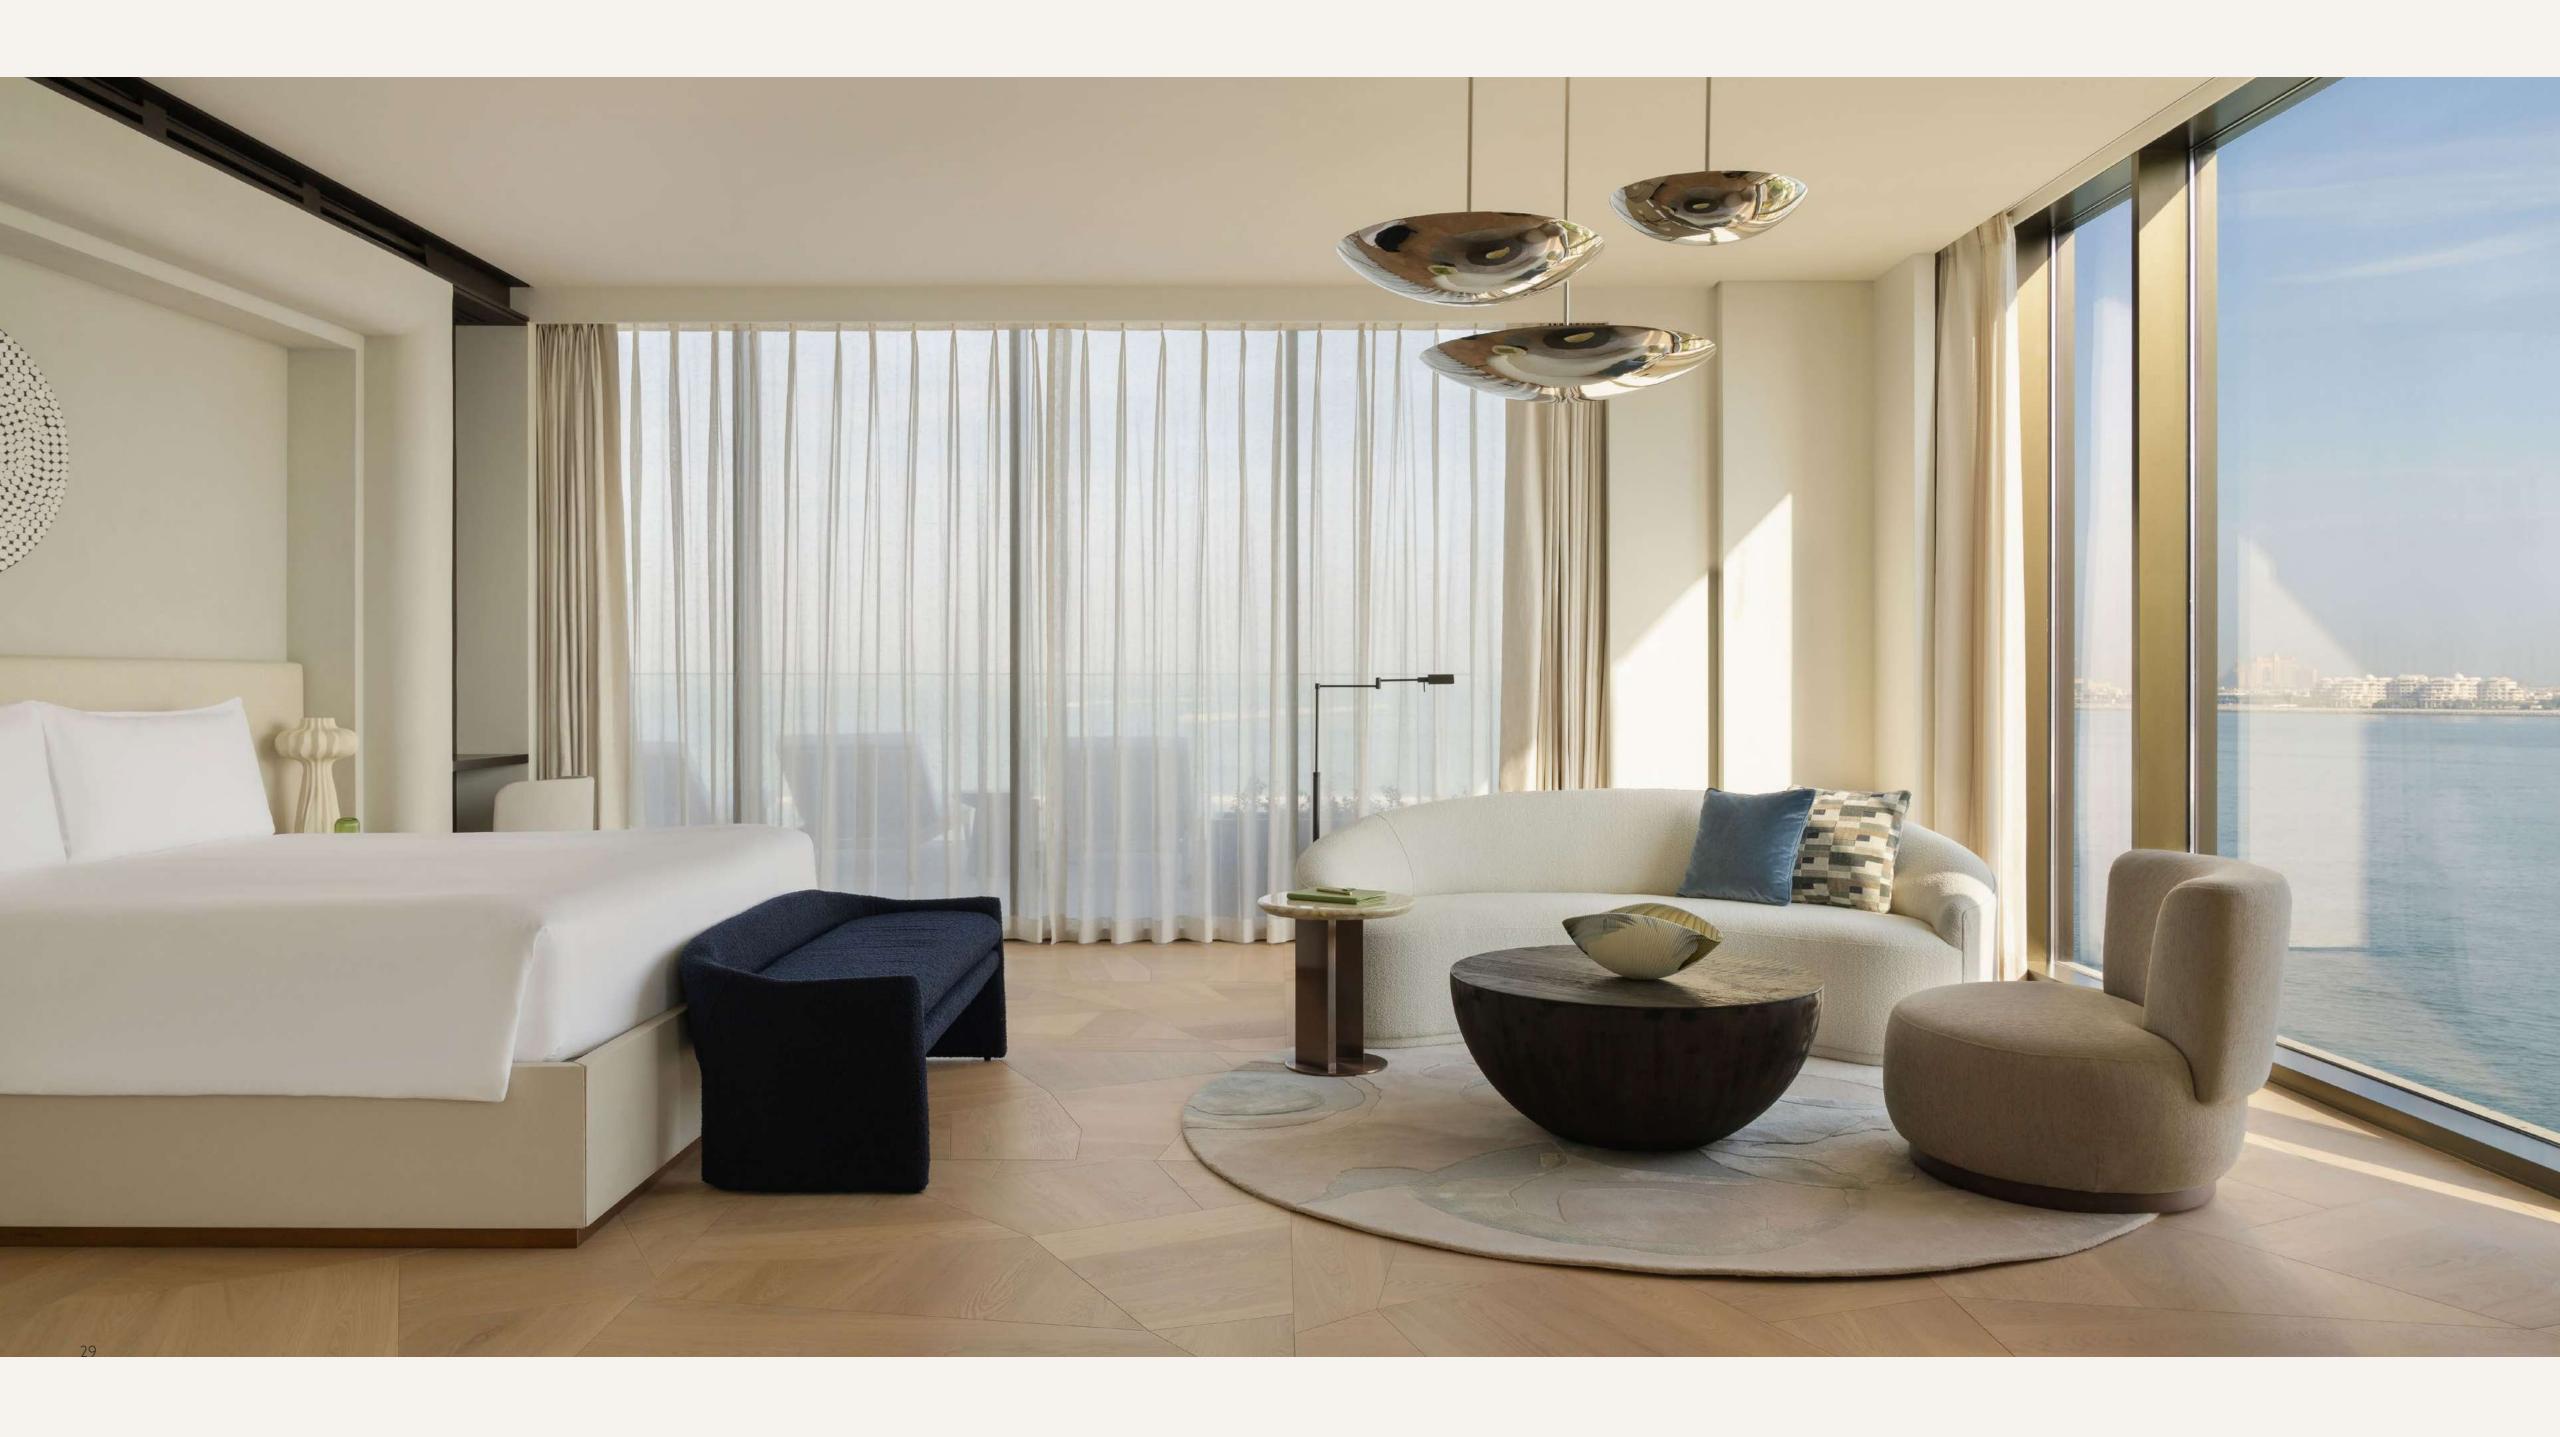

Suites

- MIDNIGHT DAWN SUITE WITH SEA VIEW 55-60 SQM Breathtaking sea views draw focus in a suite boasting dedicated living and dining areas outfitted in curved furnishings that echo the fluidity of the surrounding water. An ensuite dressed in richly-hued marble surrounds guests with the finest.

#### MIDNIGHT DAWN SUITE AMENITIES & FEATURES

- HD TV
- Bang & Oulfsen sound system
- Byredo Bath amenities
- Coffee Machine
- Dyson hairdryer
- Minibar
- Safety deposit box

Suites