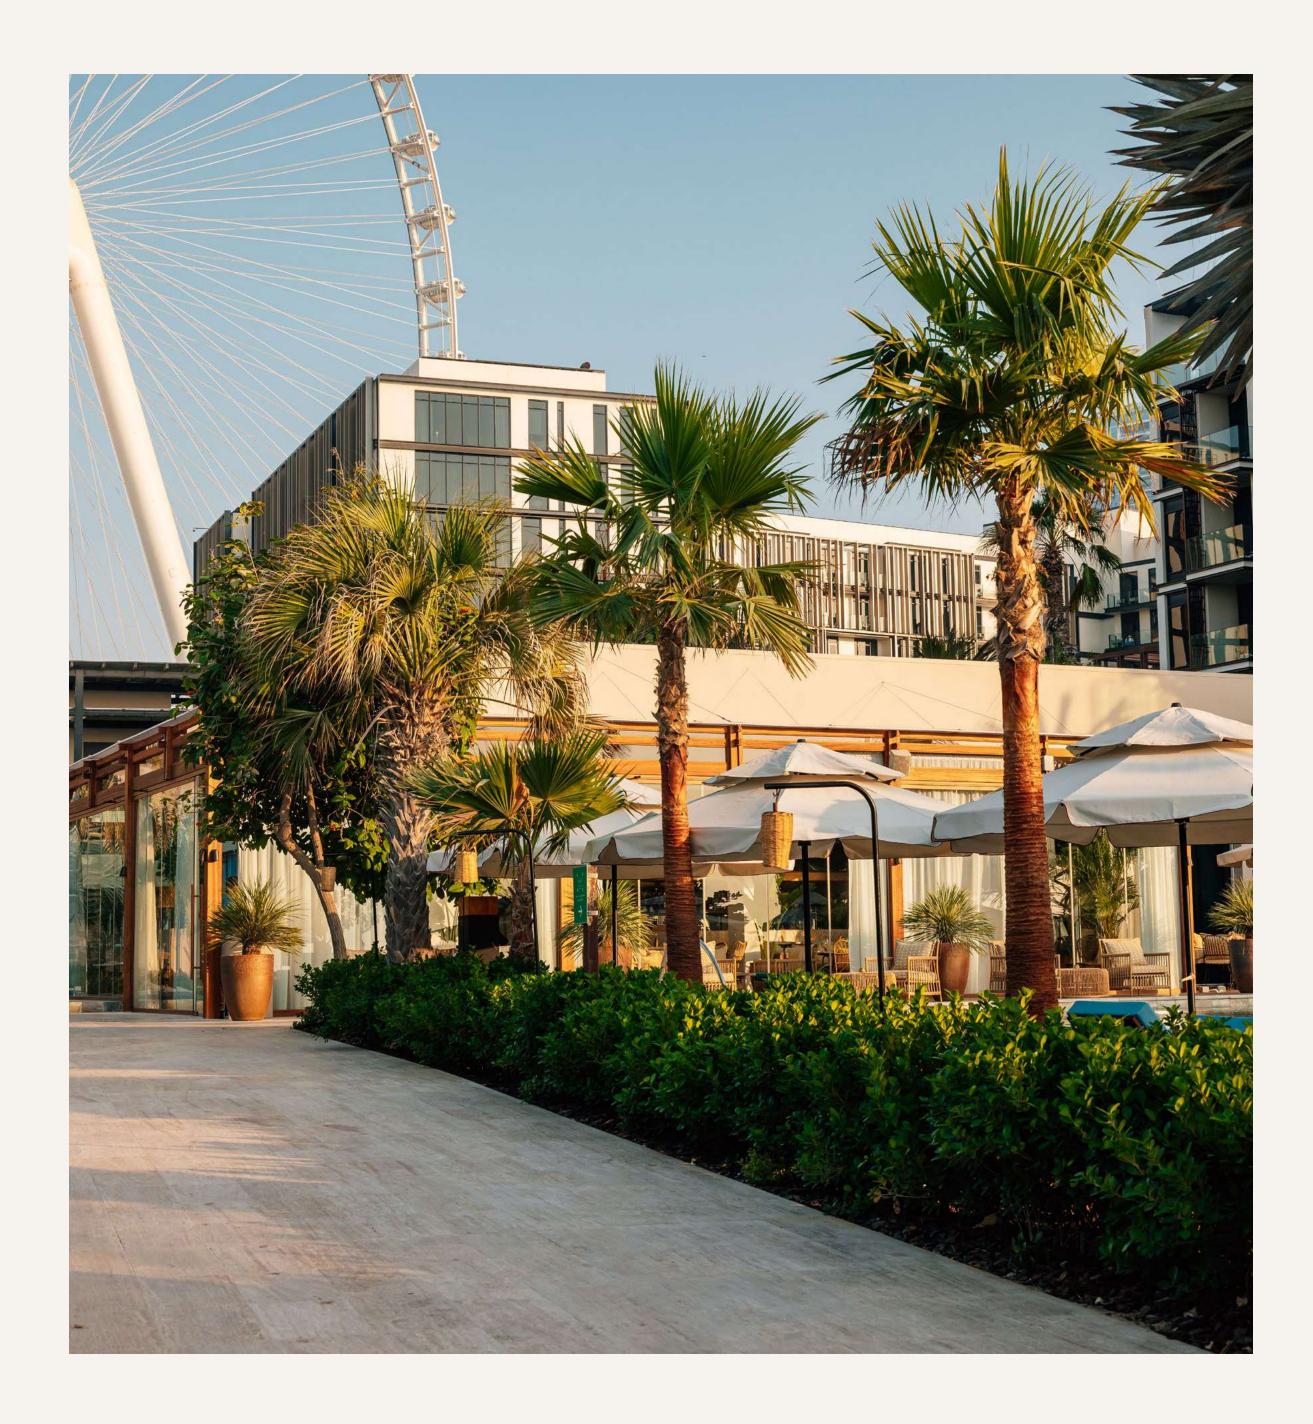

The resort is choreographed for discovery, from lush gardens and 250 meters of beachfront, to pools that are enchanting in the day and come alive at night.

Each of the seven culinary and mixology experiences are distinct, and all are exceptional, including a reimagining of the renowned Rose Bar from the original Miami location.

- 251 Rooms & Suites
  - 83 Suites
  - I Delano Penthouse
- 7 Dining Destinations
- 6 Event Spaces
- 4 Pools
- 250 Meters of Beachfront

#### The Location

Nestled on the pristine shores of Bluewaters Dubai, Delano is a modern, luxury escape without equal. The resort is set against a shimmering Arabian Gulf and skyline, only moments from the Dubai Marina, Palm Jumeirah and heart of the city.