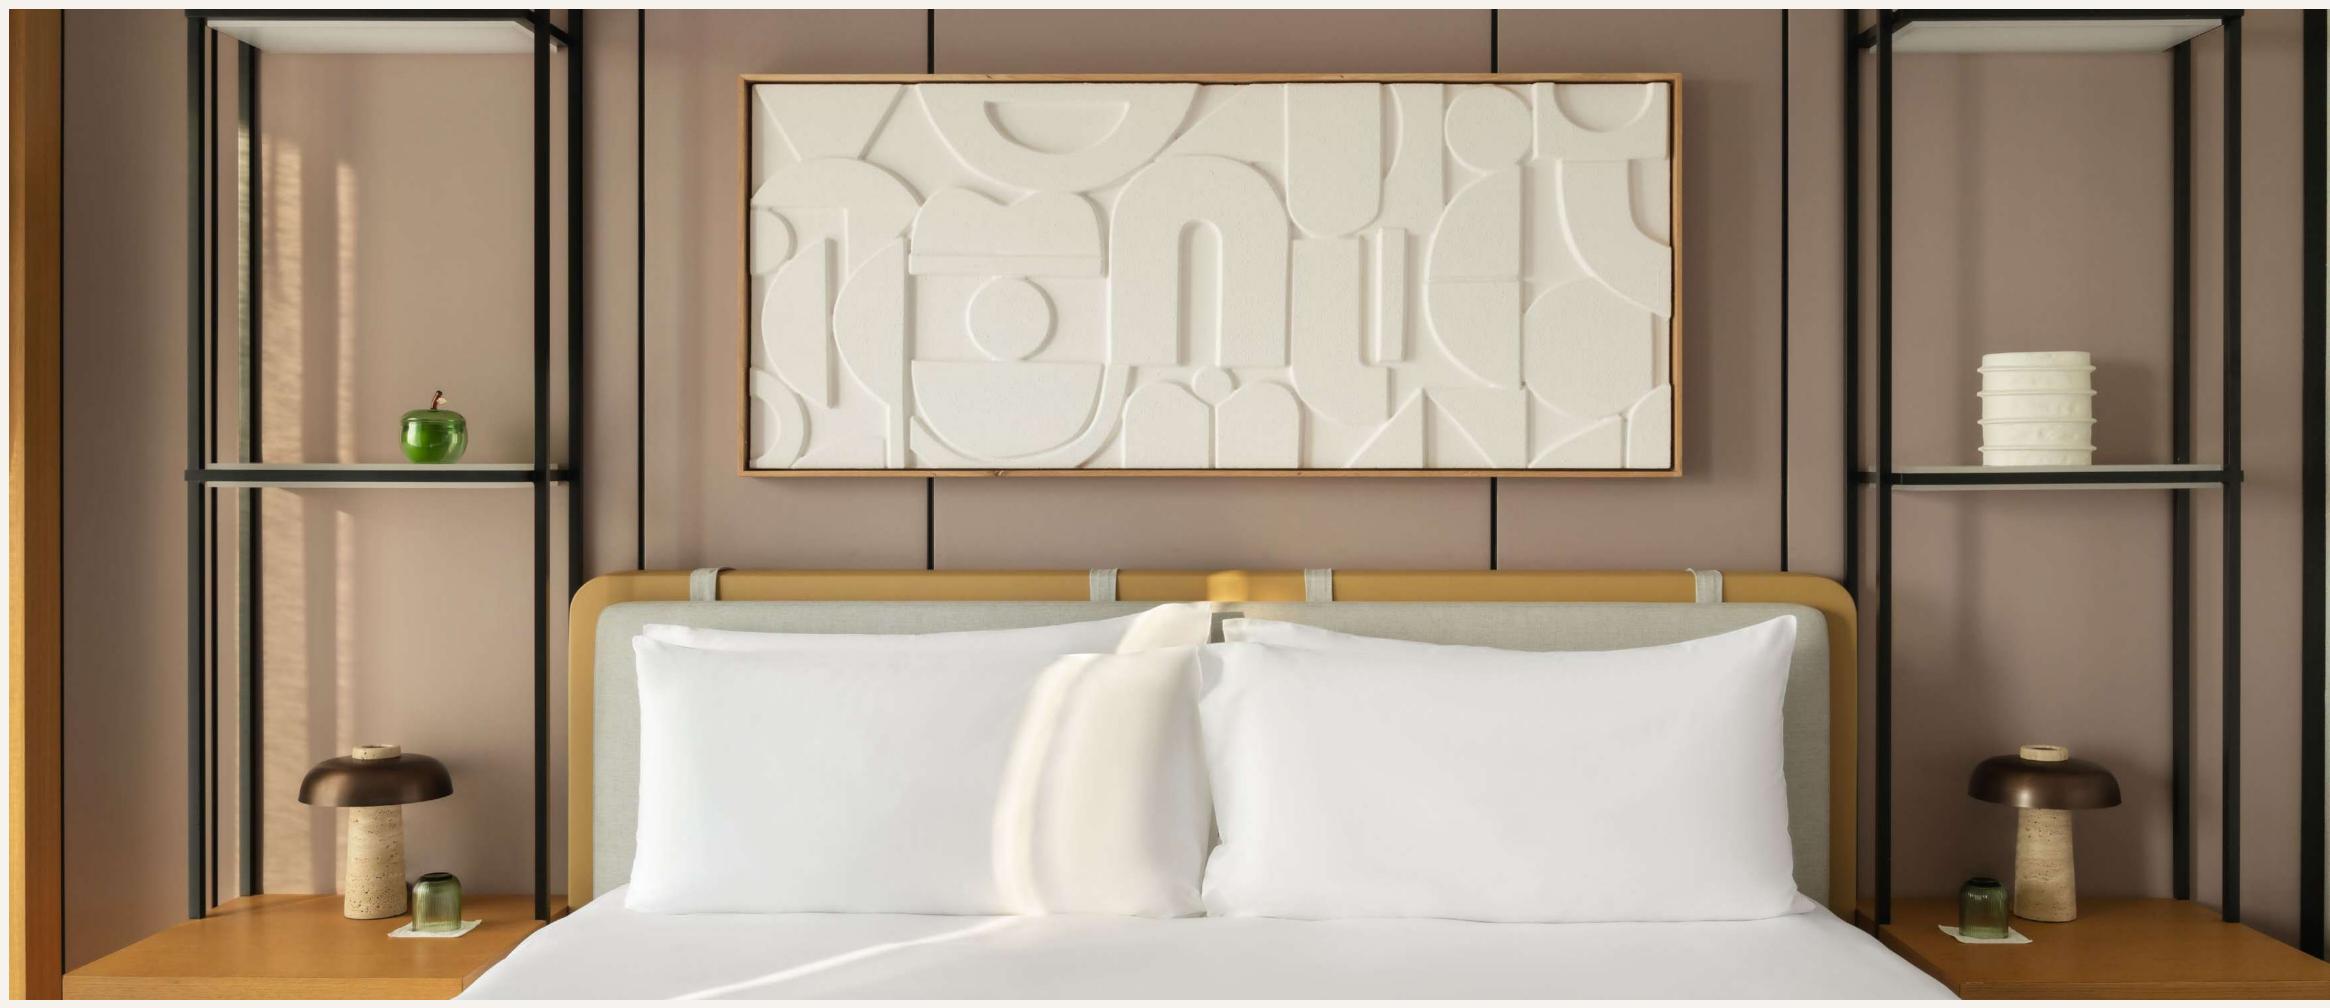

Suites

- MIDNIGHT DAWN SUITE WITH SEA VIEW 55-60 SQM Breathtaking sea views draw focus in a suite boasting dedicated living and dining areas outfitted in curved furnishings that echo the fluidity of the surrounding water. An ensuite dressed in richly-hued marble surrounds guests with the finest.

#### MIDNIGHT DAWN SUITE AMENITIES & FEATURES

- HD TV
- Bang & Oulfsen sound system
- Byredo Bath amenities
- Coffee Machine
- Dyson hairdryer
- Minibar
- Safety deposit box

Suites