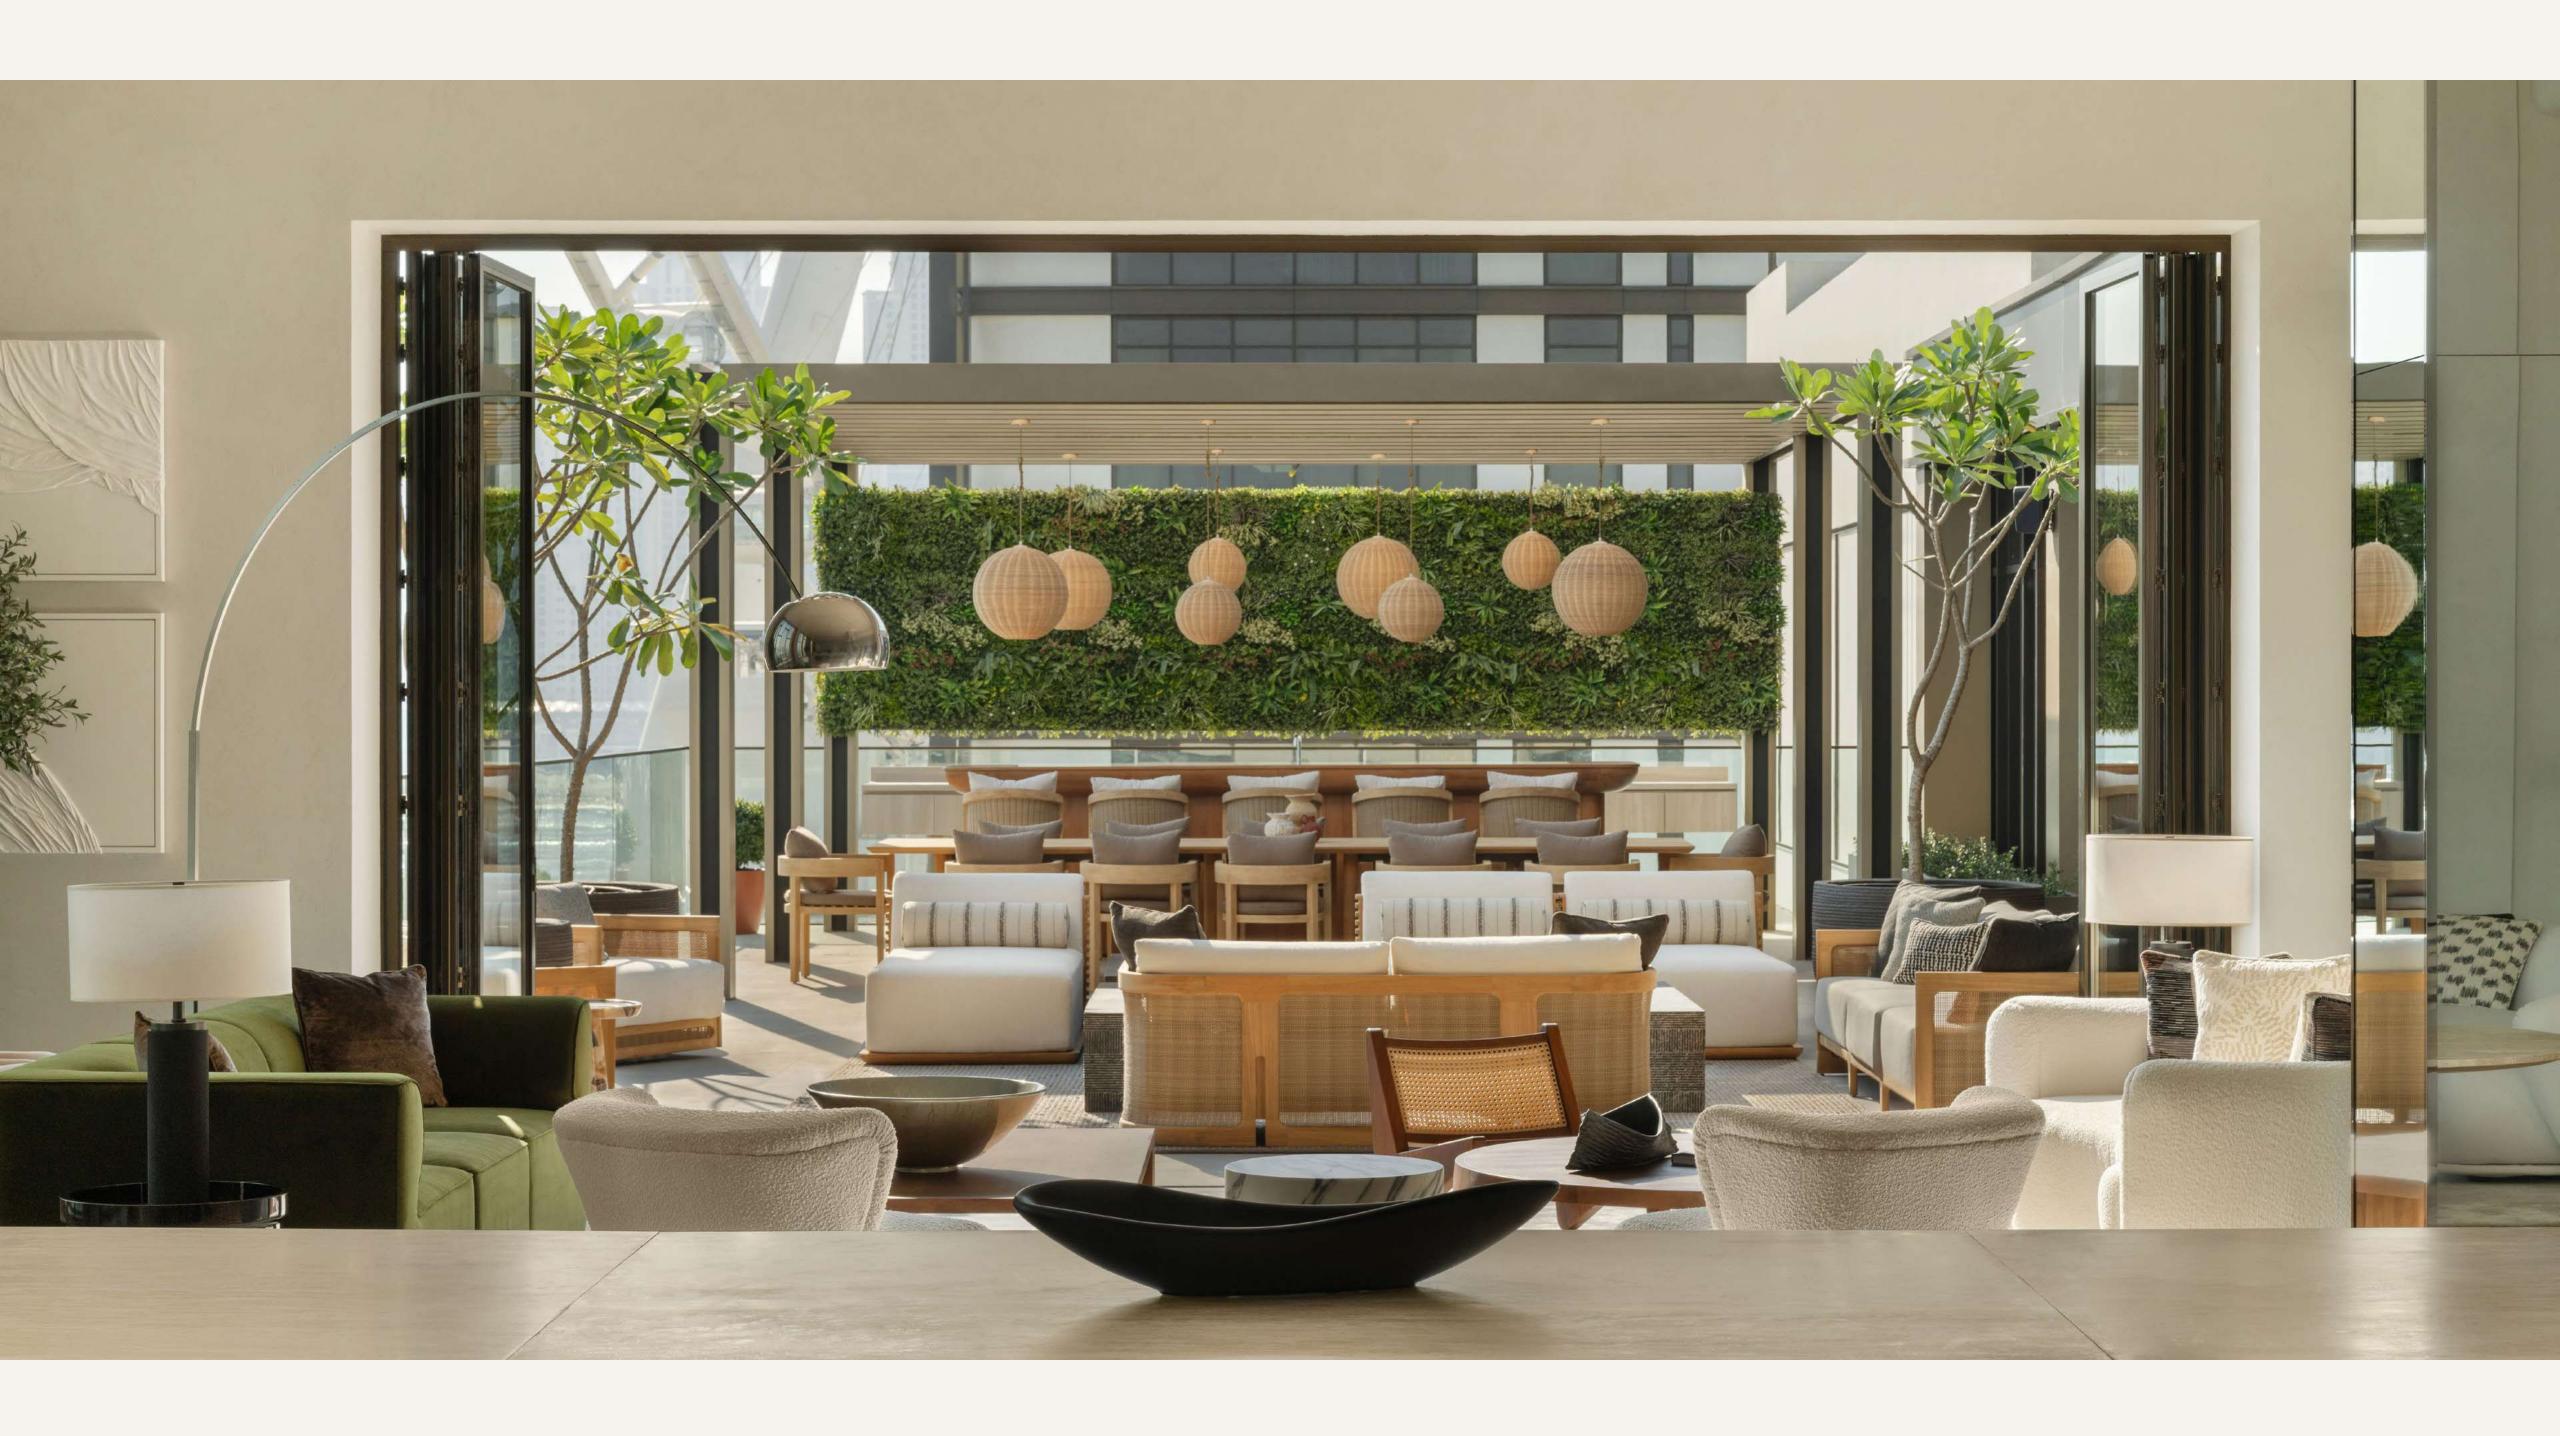

The resort is choreographed for discovery, from lush gardens and 250 meters of beachfront, to pools that are enchanting in the day and come alive at night.

Each of the seven culinary and mixology experiences are distinct, and all are exceptional, including a reimagining of the renowned Rose Bar from the original Miami location.

- 251 Rooms & Suites
  - 83 Suites
  - I Delano Penthouse
- 7 Dining Destinations
- 6 Event Spaces
- 4 Pools
- 250 Meters of Beachfront

#### DELANO POOL & BEACH

The Delano Pool & Beach invites you into a whimsical and captivating journey filled with unexpected flavours and imaginative experiences.