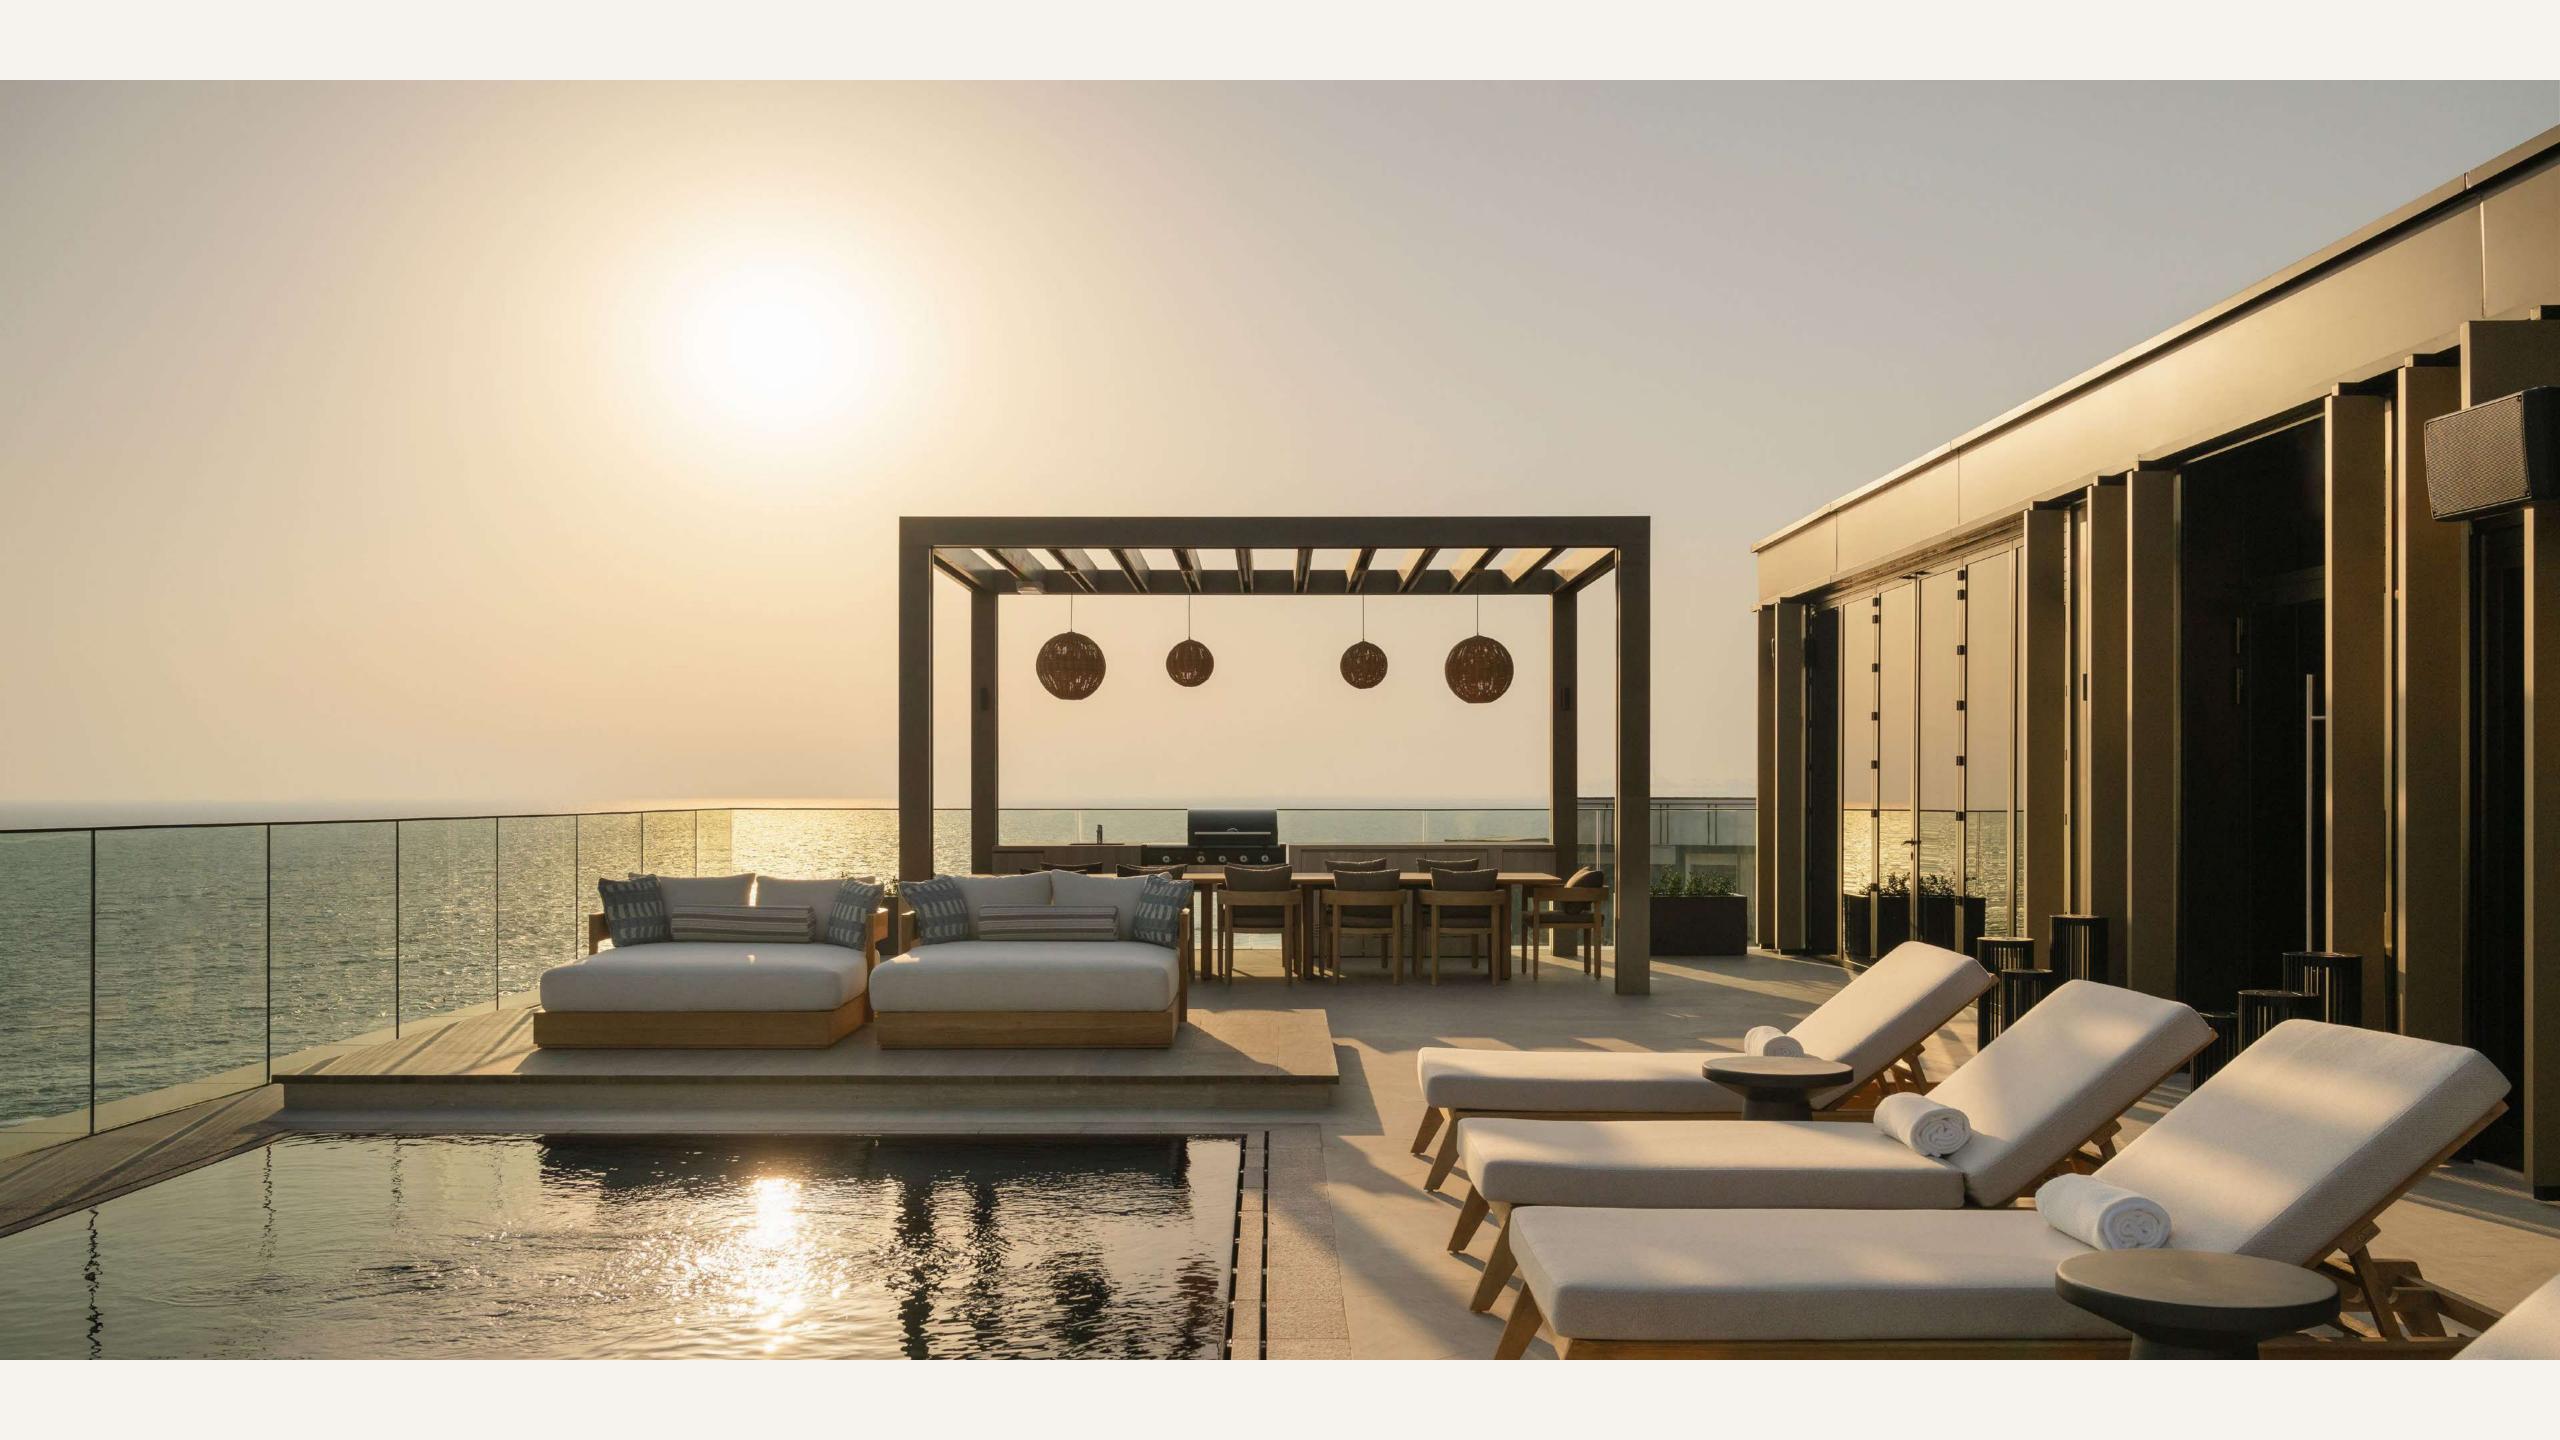

The resort is choreographed for discovery, from lush gardens and 250 meters of beachfront, to pools that are enchanting in the day and come alive at night.

Each of the seven culinary and mixology experiences are distinct, and all are exceptional, including a reimagining of the renowned Rose Bar from the original Miami location.

- 251 Rooms & Suites
  - 83 Suites
  - I Delano Penthouse
- 7 Dining Destinations
- 6 Event Spaces
- 4 Pools
- 250 Meters of Beachfront

#### DELANO POOL & BEACH

The Delano Pool & Beach invites you into a whimsical and captivating journey filled with unexpected flavours and imaginative experiences.