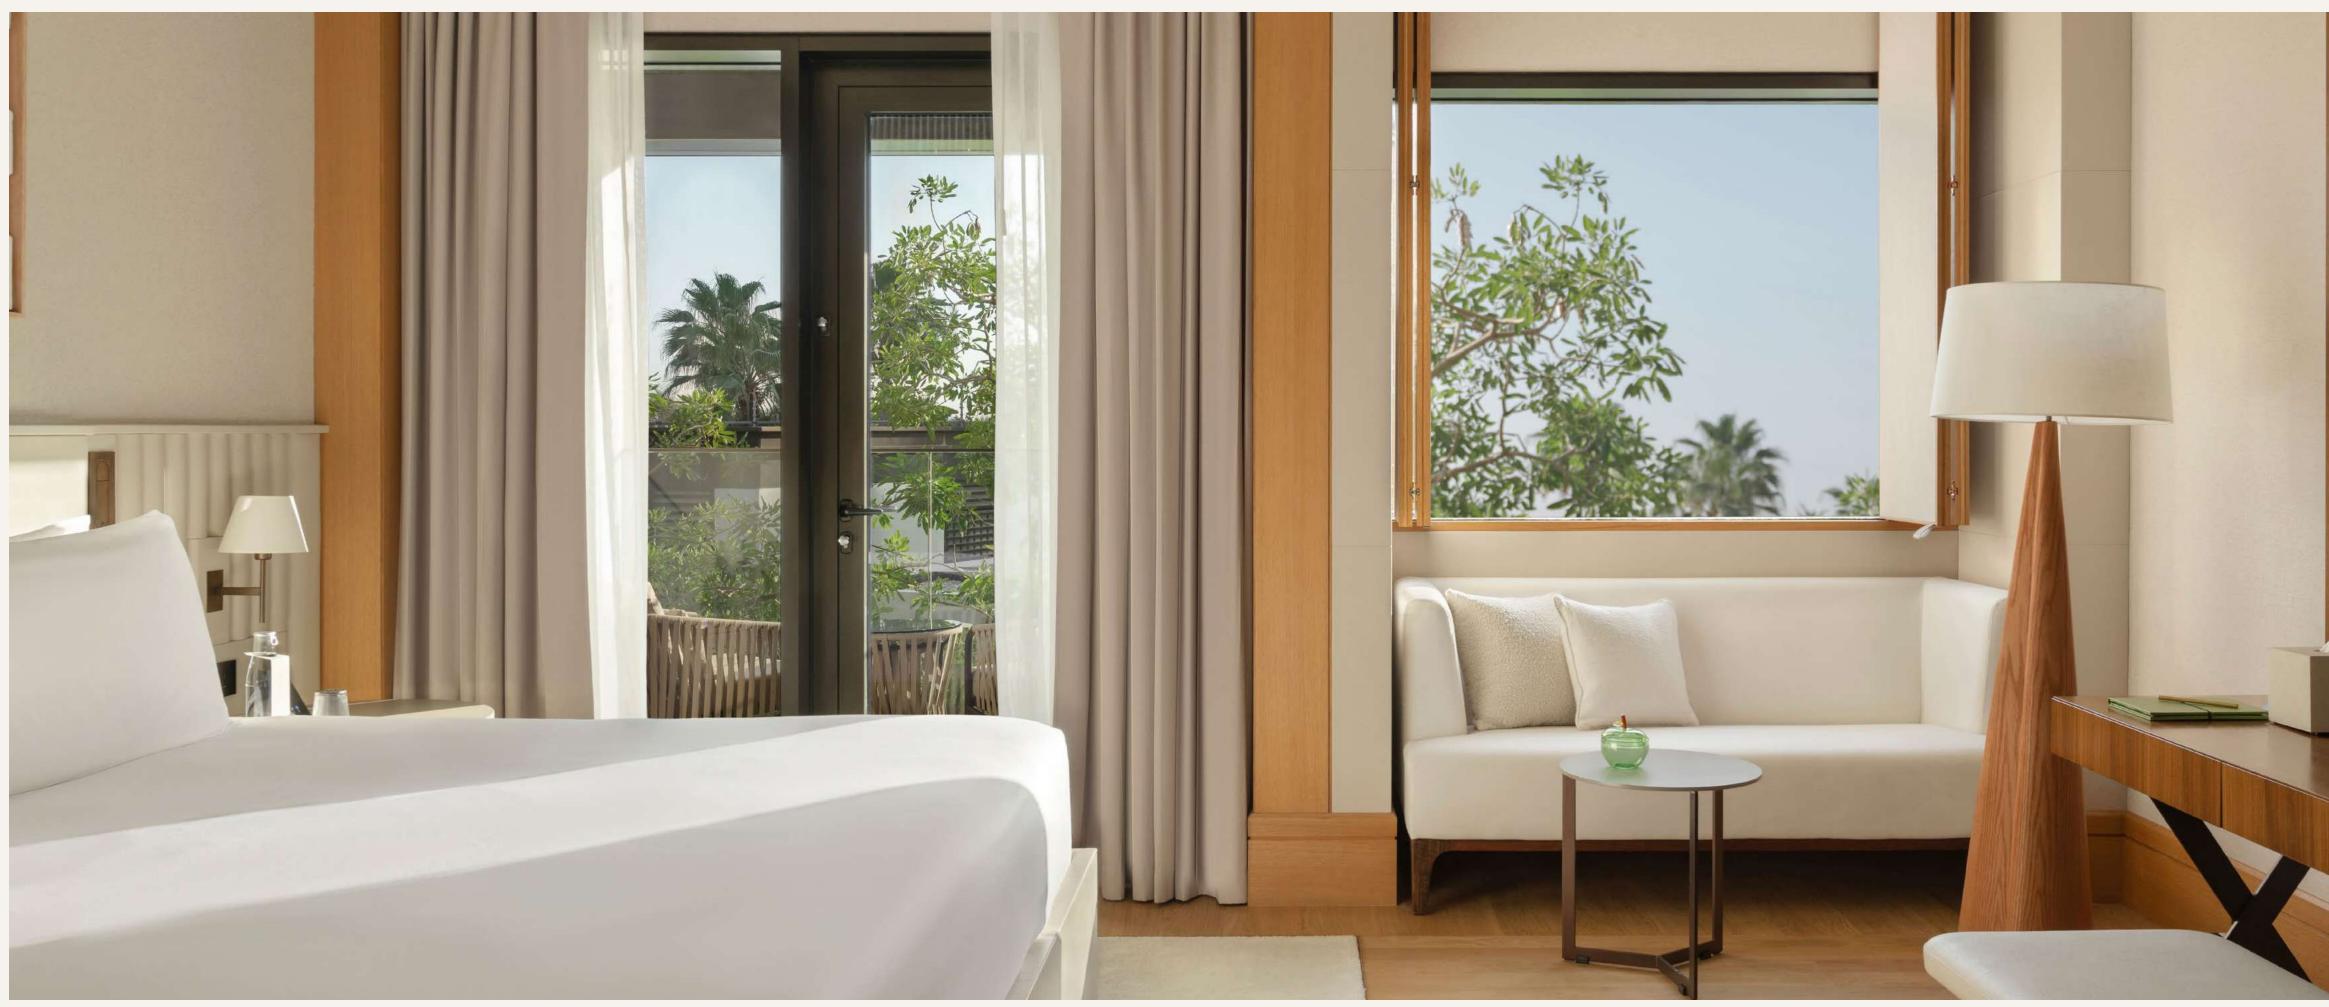

### ROOMS & SUITES

DELANO

Guestrooms

- RISING LIGHT GUESTROOM 40 SQM Capturing the warmth and airy brightness that envelops guests upon entry, Rising Light rooms - the resort's entry level accommodations - are contemporary retreats outfitted with marble baths and inspired space to lounge and recharge.

#### RISING LIGHT GUESTROOM AMENITIES & FEATURES

- King-Size or Twin beds
- Writing Desk
- HDTV
- Bose sound system
- Byredo Bath amenities
- Coffee Machine
- Dyson hairdryer
- Minibar
- Safety deposit box

Rising Light Guestroom – with boulevard views Rising Light Guestroom with Resort View – partial-sea or lush-garden views Rising Light Guestroom with Garden Access – groundfloor room with private garden offering direct access to the swimming pool Rising Light Guestroom with Sea View – sparkling sea views