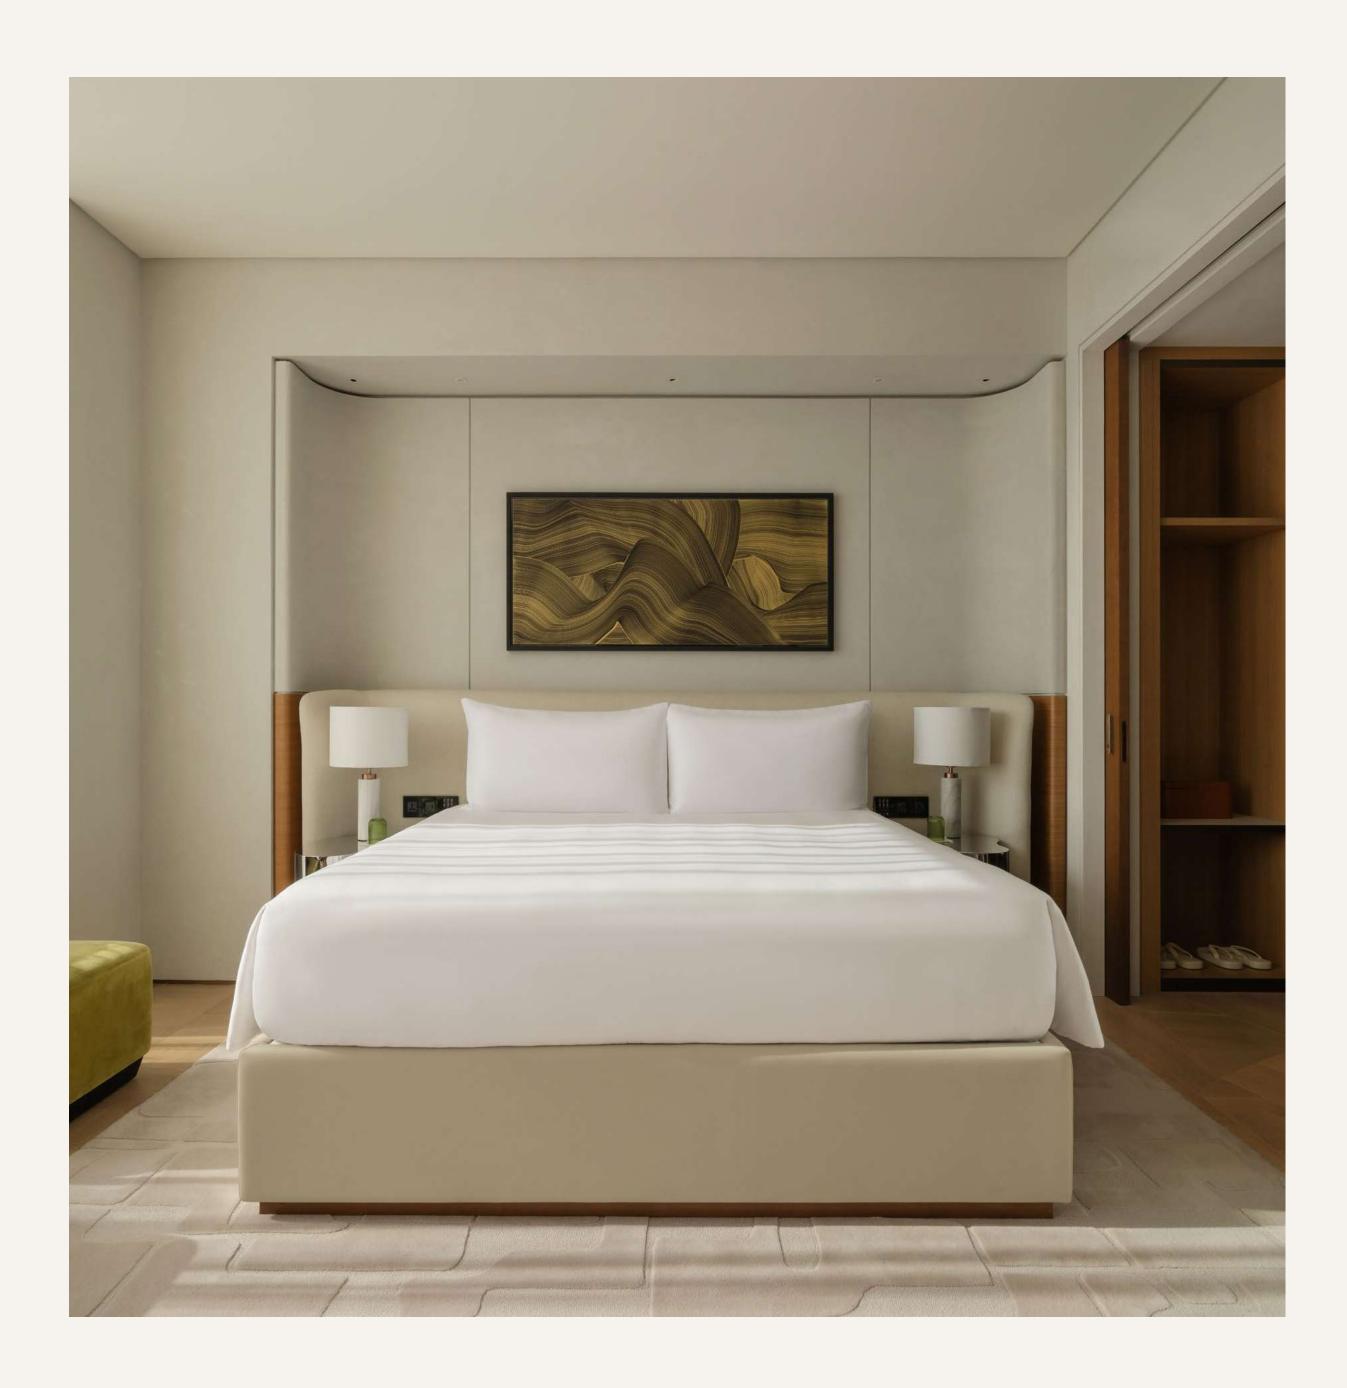

### ROOMS & SUITES

DELANO

Guestrooms

- RISING LIGHT GUESTROOM 40 SQM Capturing the warmth and airy brightness that envelops guests upon entry, Rising Light rooms - the resort's entry level accommodations - are contemporary retreats outfitted with marble baths and inspired space to lounge and recharge.

#### RISING LIGHT GUESTROOM AMENITIES & FEATURES

- King-Size or Twin beds
- Writing Desk
- HDTV
- Bose sound system
- Byredo Bath amenities
- Coffee Machine
- Dyson hairdryer
- Minibar
- Safety deposit box

Rising Light Guestroom – with boulevard views Rising Light Guestroom with Resort View – partial-sea or lush-garden views Rising Light Guestroom with Garden Access – groundfloor room with private garden offering direct access to the swimming pool Rising Light Guestroom with Sea View – sparkling sea views