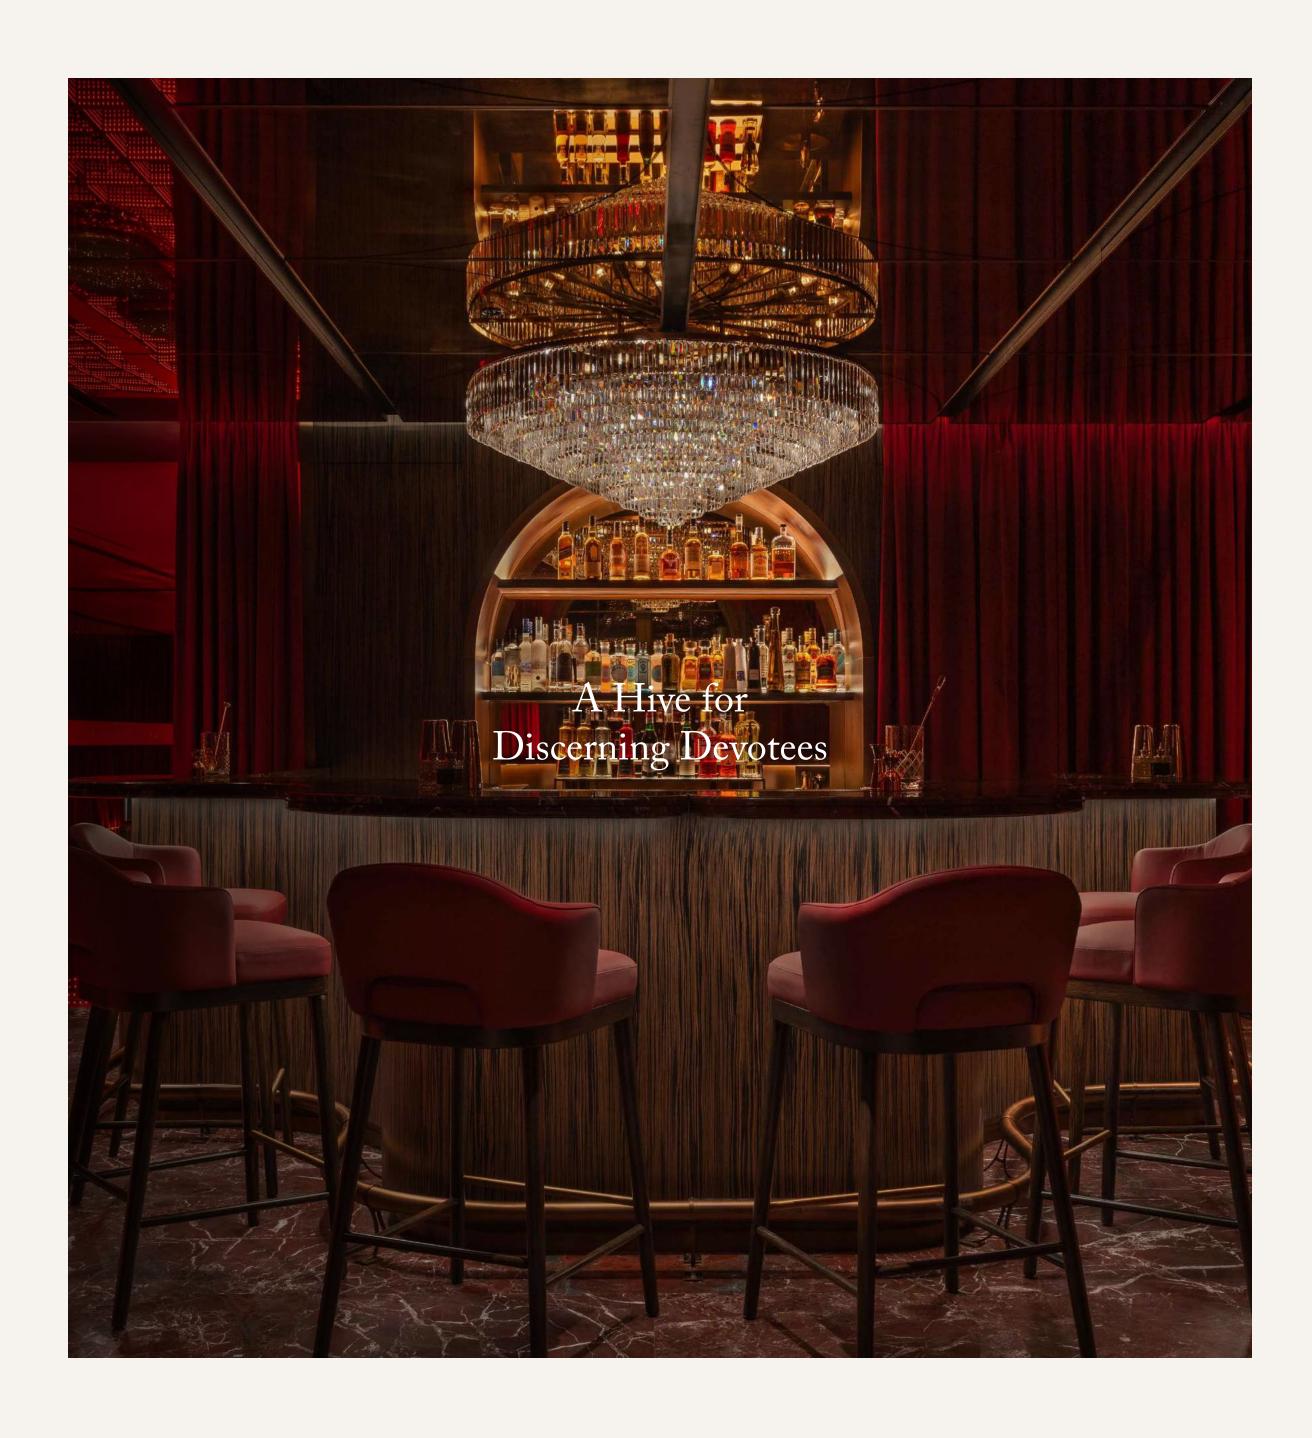

The doors to the Rose Bar open when the sun has set. Inside, chic bartenders shake-up a selection of classic cocktails, complemented by an menu of classic yet elevated Americana bar snacks - paying homage to the original location from Delano Miami. The first Rose Bar is credited with launching Miami's famous nightlife scene and this next iteration is sure to be just as alluring.