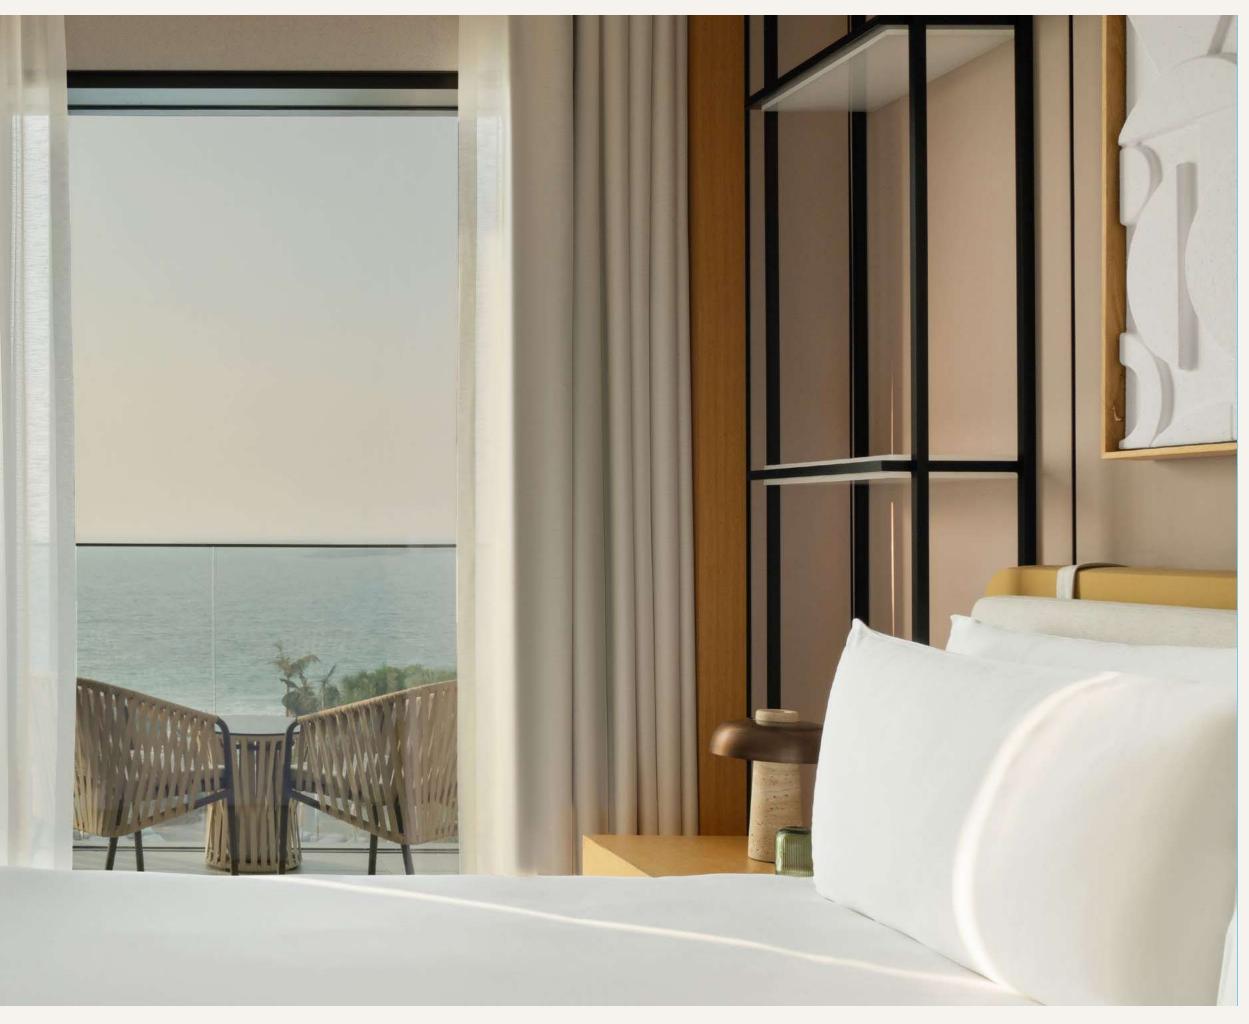

### ROOMS & SUITES

DELANO

Guestrooms

- RISING LIGHT GUESTROOM 40 SQM Capturing the warmth and airy brightness that envelops guests upon entry, Rising Light rooms - the resort's entry level accommodations - are contemporary retreats outfitted with marble baths and inspired space to lounge and recharge.

Rising Light Guestroom – with boulevard views Rising Light Guestroom with Resort View – partial-sea or lush-garden views Rising Light Guestroom with Garden Access – groundfloor room with private garden offering direct access to the swimming pool Rising Light Guestroom with Sea View – sparkling sea views