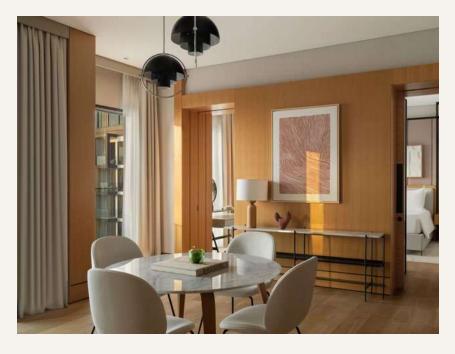

Suites

- MIDNIGHT DAWN SUITE WITH SEA VIEW 55-60 SQM Breathtaking sea views draw focus in a suite boasting dedicated living and dining areas outfitted in curved furnishings that echo the fluidity of the surrounding water. An ensuite dressed in richly-hued marble surrounds guests with the finest.

#### - WAKING ECLIPSE SUITE WITH RESORT VIEW 73-76 SQM

Chic, modern decor flows from a living and dining area, with powder room, to the bedroom of this luxurious suite. Unwind al fresco on a private terrace with partial-sea or pool views, or inside, in the soaking tub of an all-marble ensuite bath.