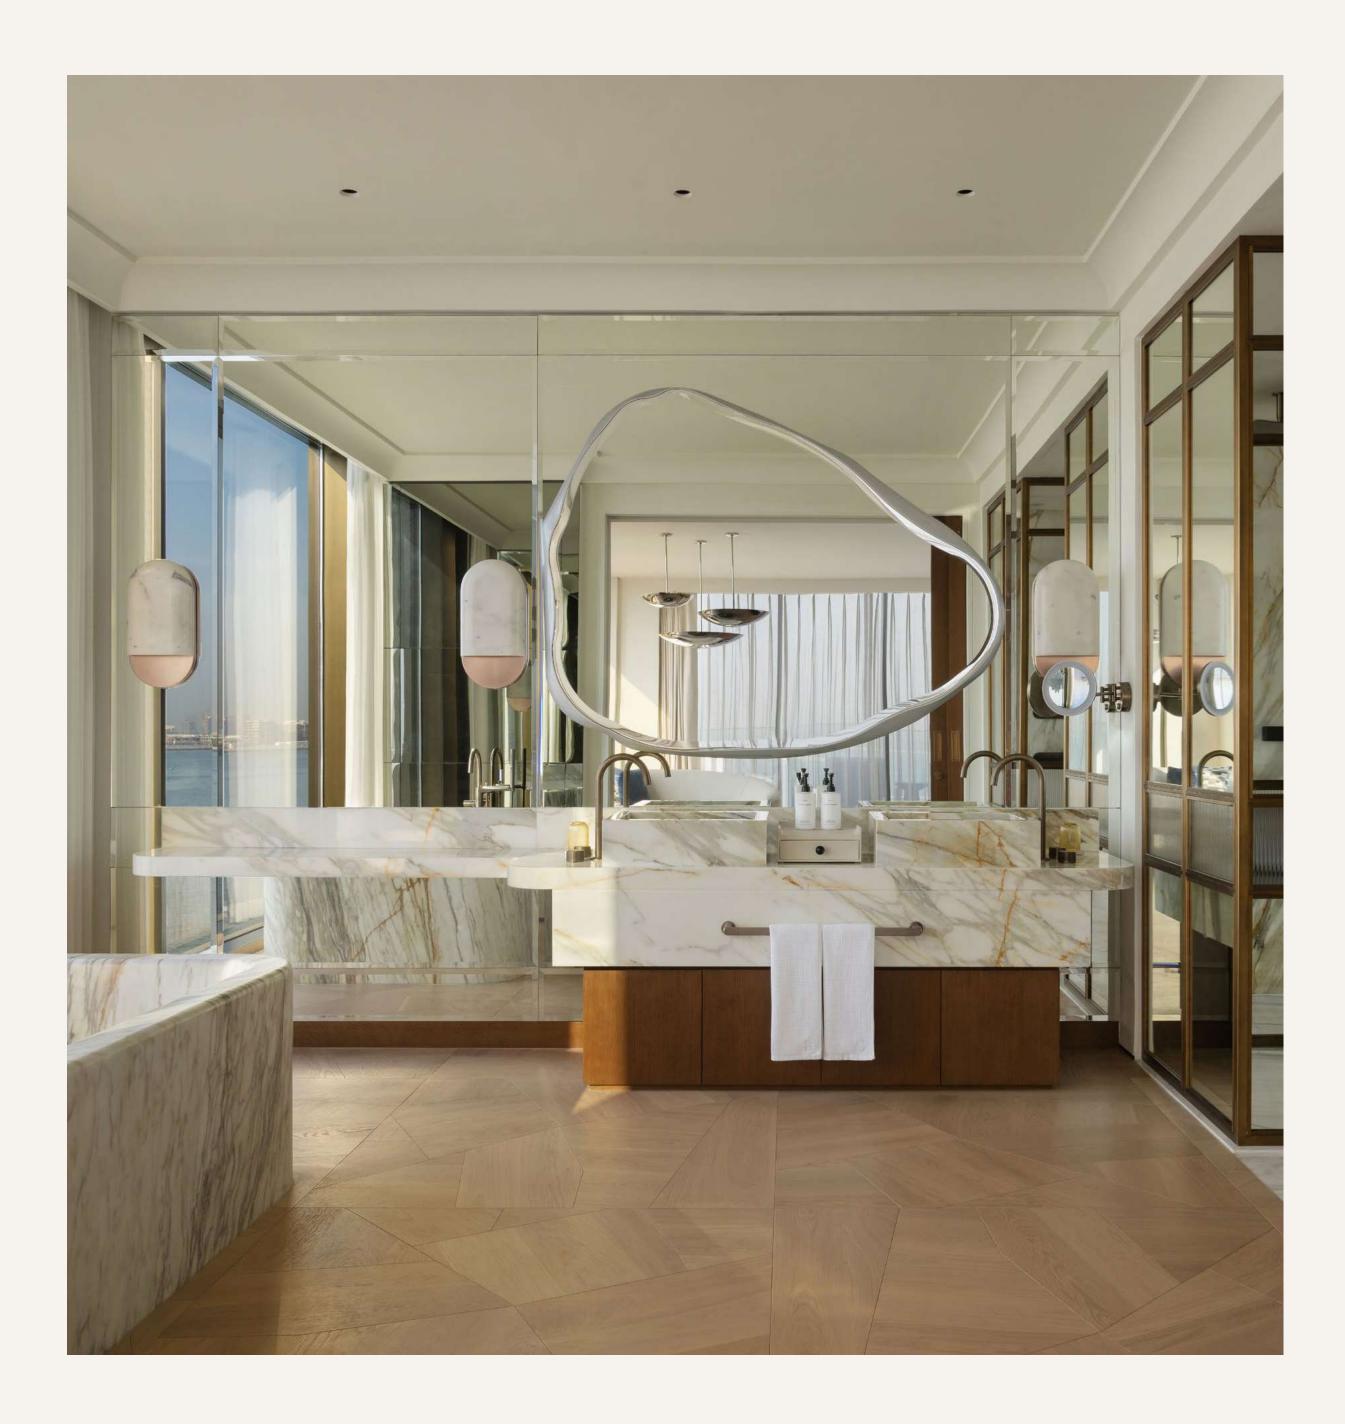

Suites

- MIDNIGHT DAWN SUITE WITH SEA VIEW 55-60 SQM Breathtaking sea views draw focus in a suite boasting dedicated living and dining areas outfitted in curved furnishings that echo the fluidity of the surrounding water. An ensuite dressed in richly-hued marble surrounds guests with the finest.

#### MIDNIGHT DAWN SUITE AMENITIES & FEATURES

- HD TV
- Bang & Oulfsen sound system
- Byredo Bath amenities
- Coffee Machine
- Dyson hairdryer
- Minibar
- Safety deposit box

Suites