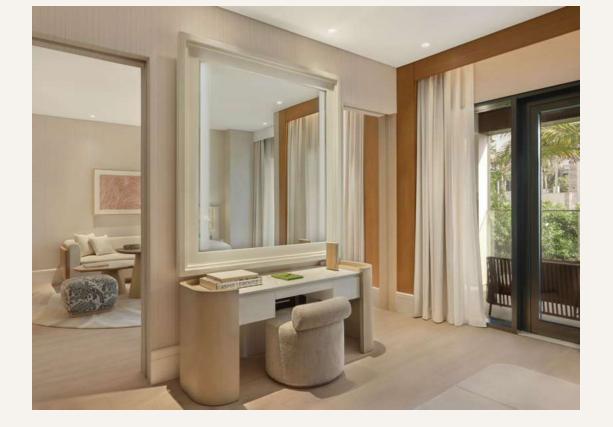

### ROOMS & SUITES

DELANO

Guestrooms

- RISING LIGHT GUESTROOM 40 SQM Capturing the warmth and airy brightness that envelops guests upon entry, Rising Light rooms - the resort's entry level accommodations - are contemporary retreats outfitted with marble baths and inspired space to lounge and recharge.

#### RISING LIGHT GUESTROOM AMENITIES & FEATURES

- King-Size or Twin beds
- Writing Desk
- HDTV
- Bose sound system
- Byredo Bath amenities
- Coffee Machine
- Dyson hairdryer
- Minibar
- Safety deposit box