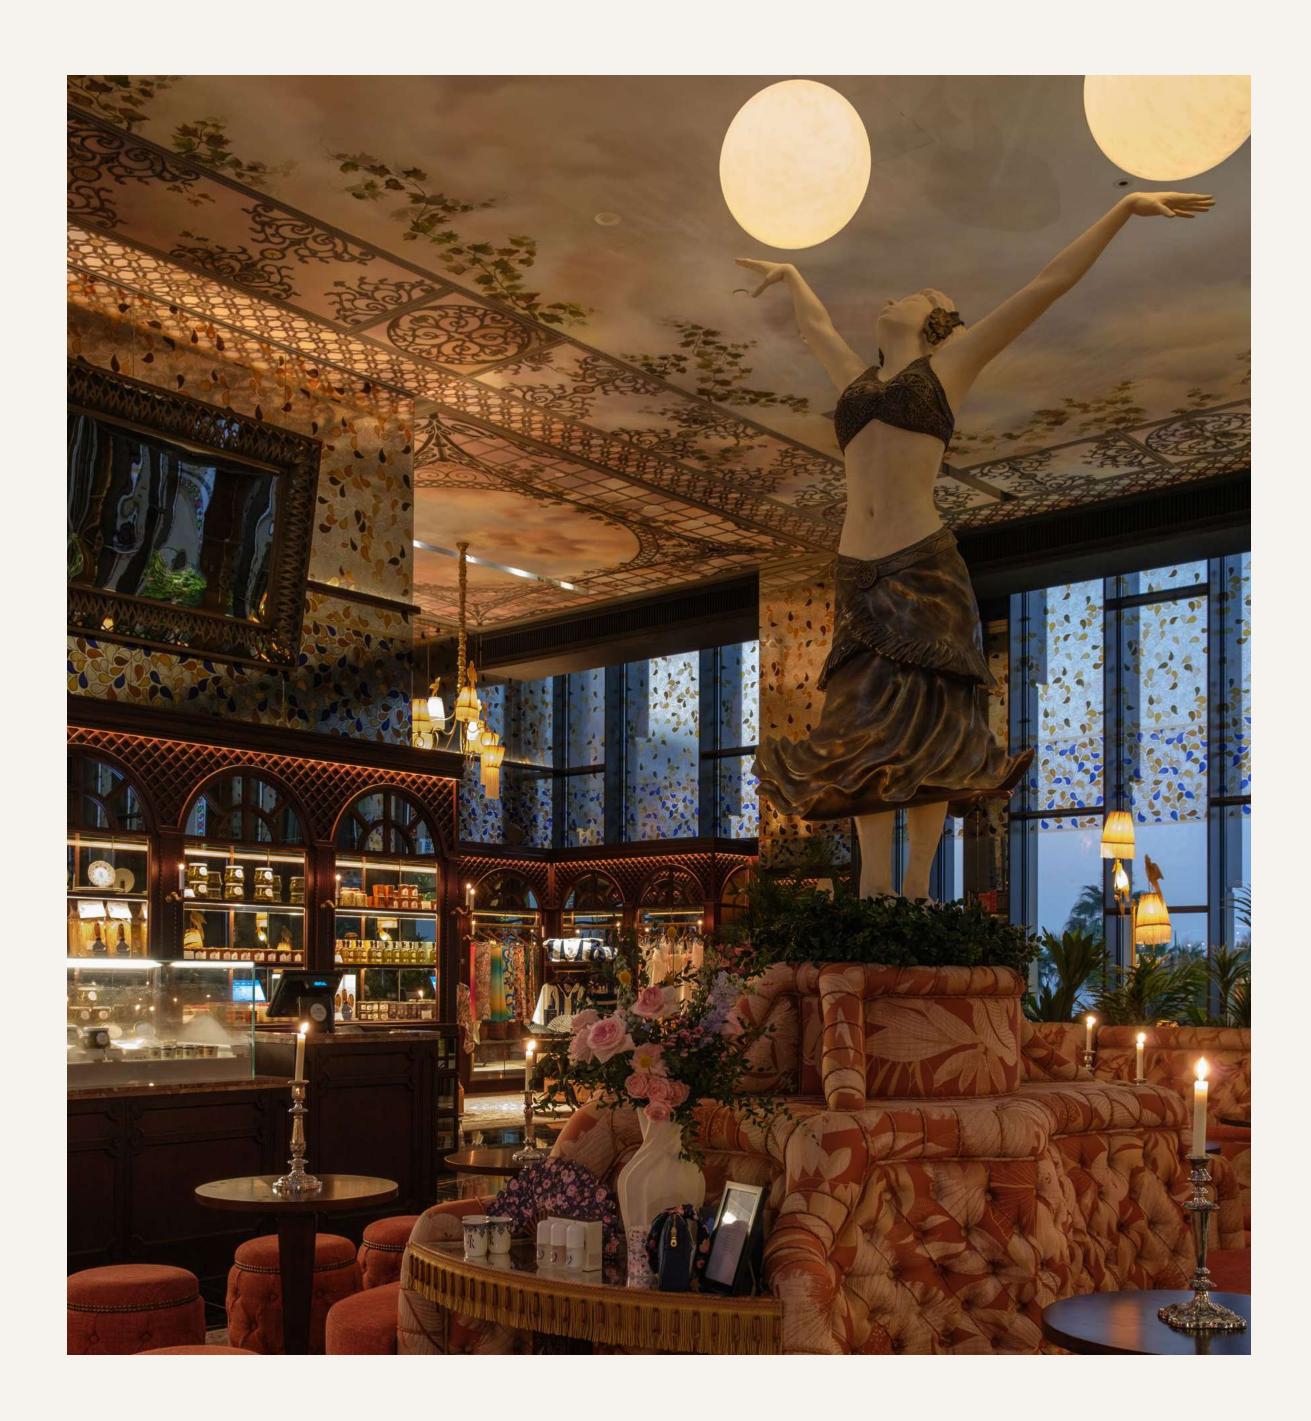

### TUTTO PASSA

A slice of Italy in the heart of the Middle East, *Tutto Passa Restaurant* will bring the Amalfi Coast to Dubai at this day-tonight destination, complete with roving Bellini trolley.

Roje Bar

The doors to the Rose Bar open when the sun has set. Inside, chic bartenders shake-up a selection of classic cocktails, complemented by an menu of classic yet elevated Americana bar snacks - paying homage to the original location from Delano Miami. The first Rose Bar is credited with launching Miami's famous nightlife scene and this next iteration is sure to be just as alluring.