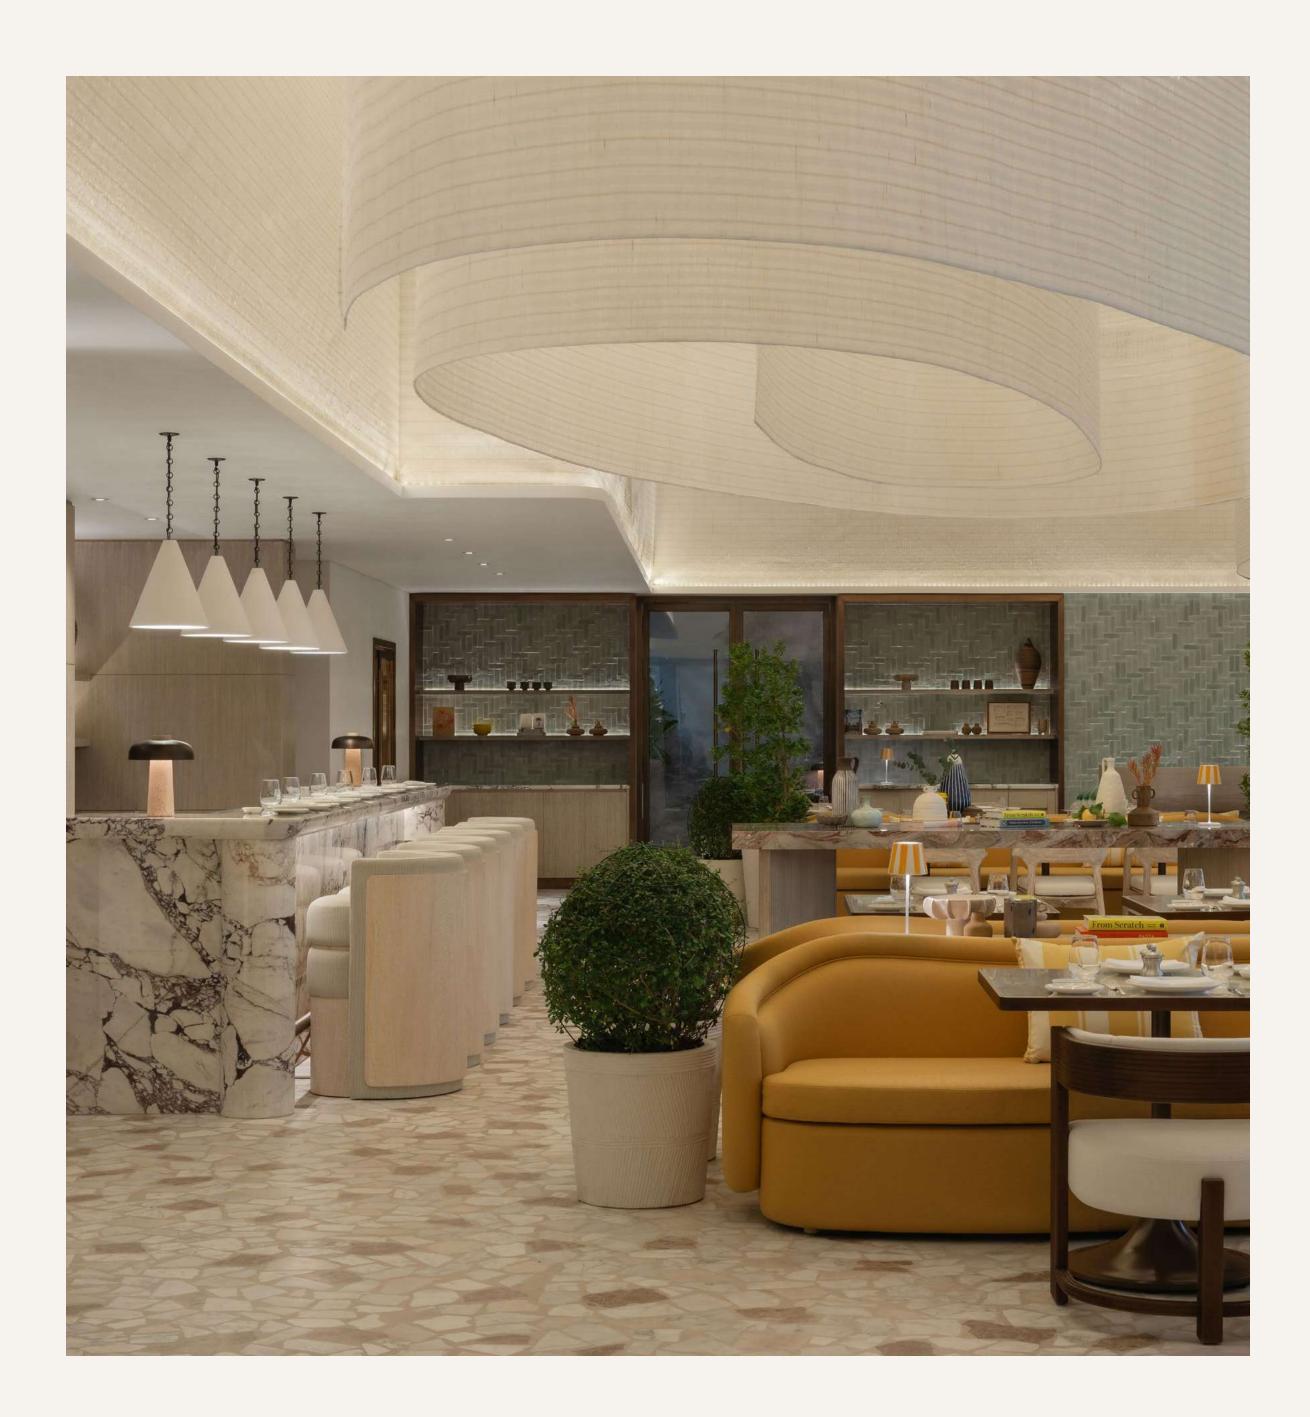

### TUTTO PASSA

A slice of Italy in the heart of the Middle East, *Tutto Passa Restaurant* will bring the Amalfi Coast to Dubai at this day-tonight destination, complete with roving Bellini trolley.

Roje Bar

The doors to the Rose Bar open when the sun has set. Inside, chic bartenders shake-up a selection of classic cocktails, complemented by an menu of classic yet elevated Americana bar snacks - paying homage to the original location from Delano Miami. The first Rose Bar is credited with launching Miami's famous nightlife scene and this next iteration is sure to be just as alluring.