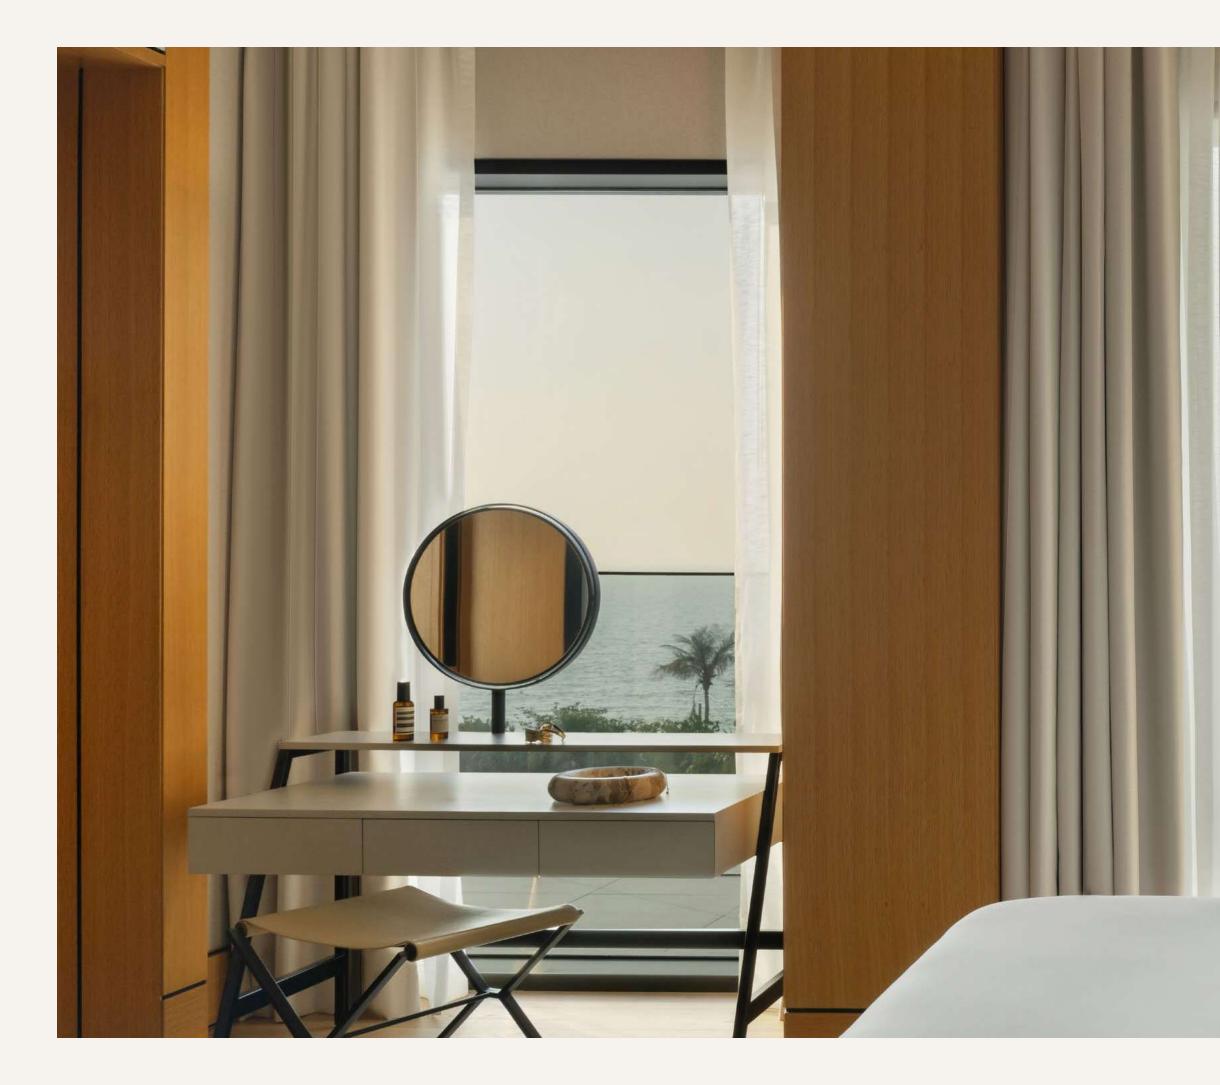

### ROOMS & SUITES

DELANO

Guestrooms

- RISING LIGHT GUESTROOM 40 SQM Capturing the warmth and airy brightness that envelops guests upon entry, Rising Light rooms - the resort's entry level accommodations - are contemporary retreats outfitted with marble baths and inspired space to lounge and recharge.

#### RISING LIGHT GUESTROOM AMENITIES & FEATURES

- King-Size or Twin beds
- Writing Desk
- HDTV
- Bose sound system
- Byredo Bath amenities
- Coffee Machine
- Dyson hairdryer
- Minibar
- Safety deposit box