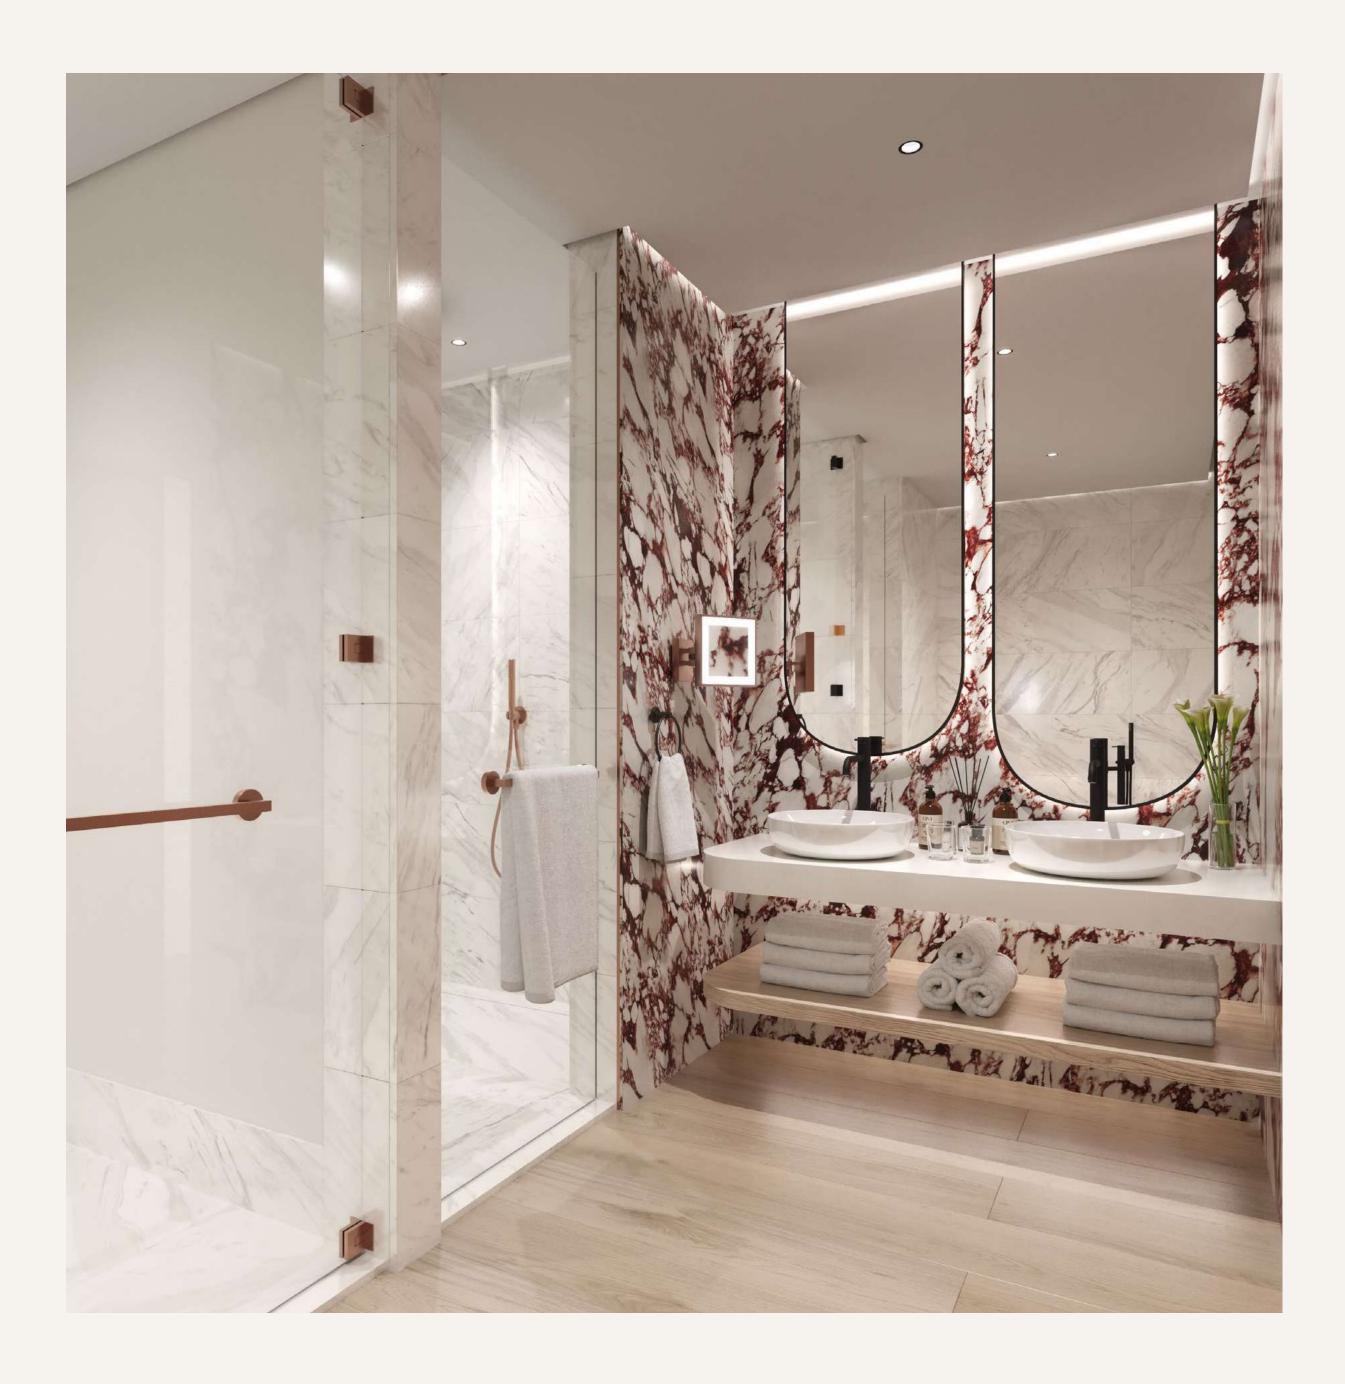

### ROOMS & SUITES

DELANO

Guestrooms

- RISING LIGHT GUESTROOM 40 SQM Capturing the warmth and airy brightness that envelops guests upon entry, Rising Light rooms - the resort's entry level accommodations - are contemporary retreats outfitted with marble baths and inspired space to lounge and recharge.

Suites

- MIDNIGHT DAWN SUITE WITH SEA VIEW 55-60 SQM Breathtaking sea views draw focus in a suite boasting dedicated living and dining areas outfitted in curved furnishings that echo the fluidity of the surrounding water. An ensuite dressed in richly-hued marble surrounds guests with the finest.