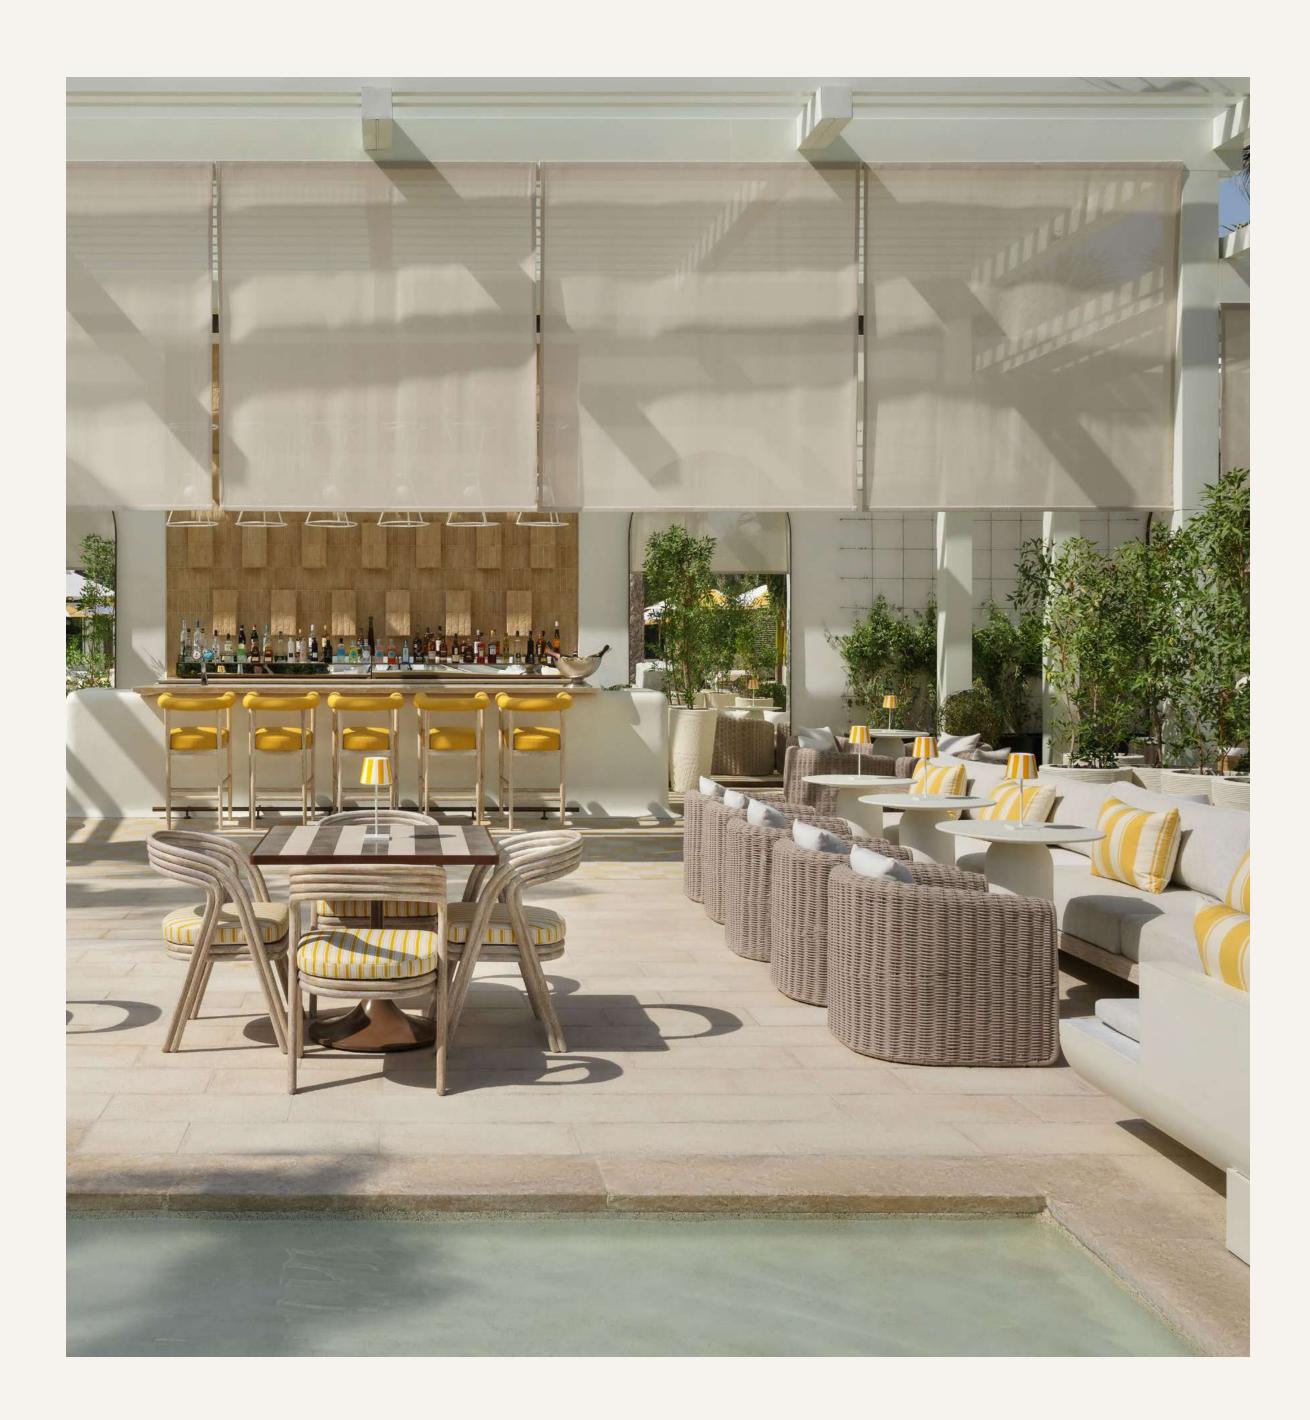

The resort is choreographed for discovery, from lush gardens and 250 meters of beachfront, to pools that are enchanting in the day and come alive at night.

Each of the seven culinary and mixology experiences are distinct, and all are exceptional, including a reimagining of the renowned Rose Bar from the original Miami location.

#### DELANO POOL & BEACH

The Delano Pool & Beach invites you into a whimsical and captivating journey filled with unexpected flavours and imaginative experiences.