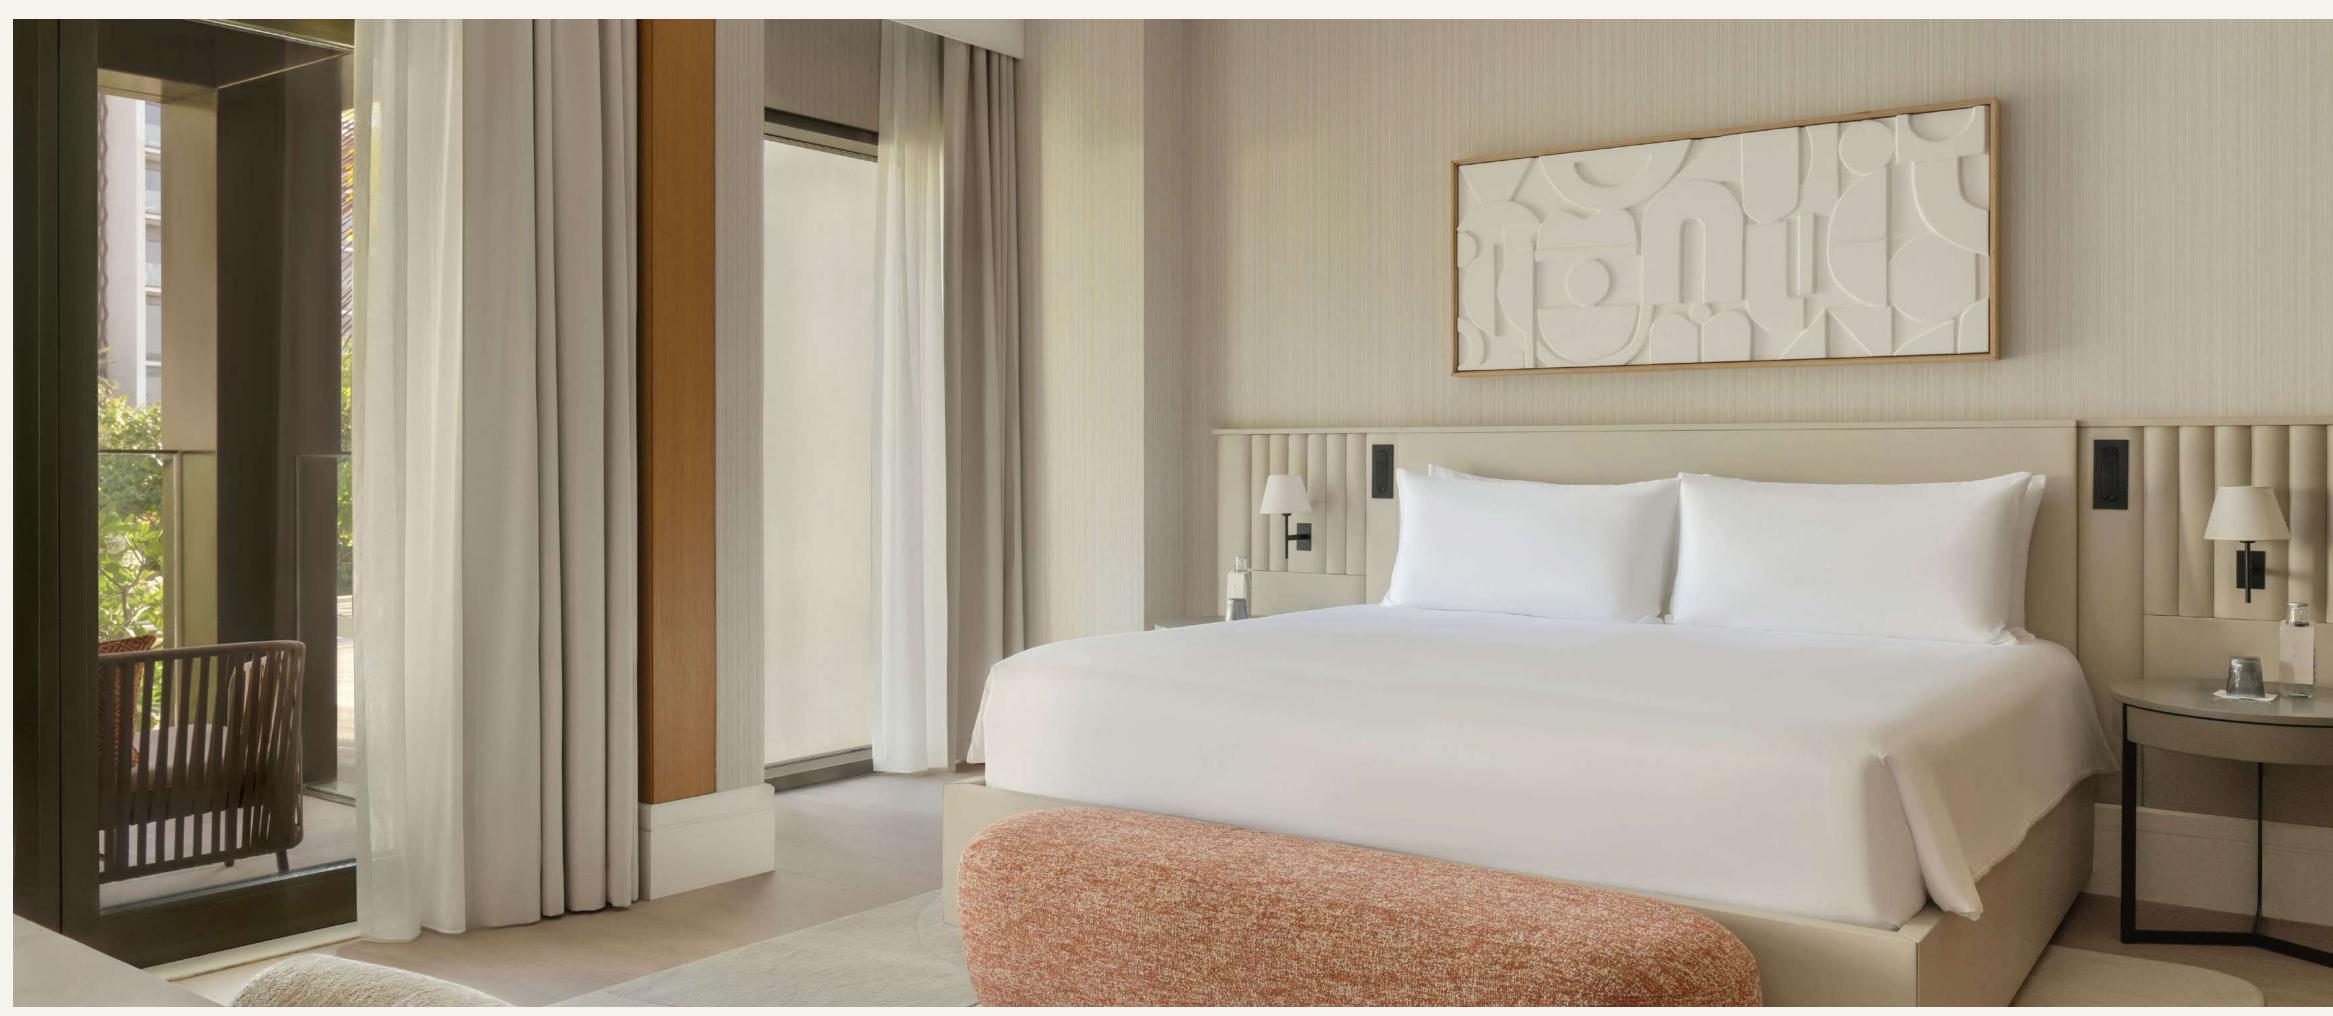

### ROOMS & SUITES

DELANO

Guestrooms

- RISING LIGHT GUESTROOM 40 SQM Capturing the warmth and airy brightness that envelops guests upon entry, Rising Light rooms - the resort's entry level accommodations - are contemporary retreats outfitted with marble baths and inspired space to lounge and recharge.

#### RISING LIGHT GUESTROOM AMENITIES & FEATURES

- King-Size or Twin beds
- Writing Desk
- HDTV
- Bose sound system
- Byredo Bath amenities
- Coffee Machine
- Dyson hairdryer
- Minibar
- Safety deposit box

Rising Light Guestroom – with boulevard views Rising Light Guestroom with Resort View – partial-sea or lush-garden views Rising Light Guestroom with Garden Access – groundfloor room with private garden offering direct access to the swimming pool Rising Light Guestroom with Sea View – sparkling sea views