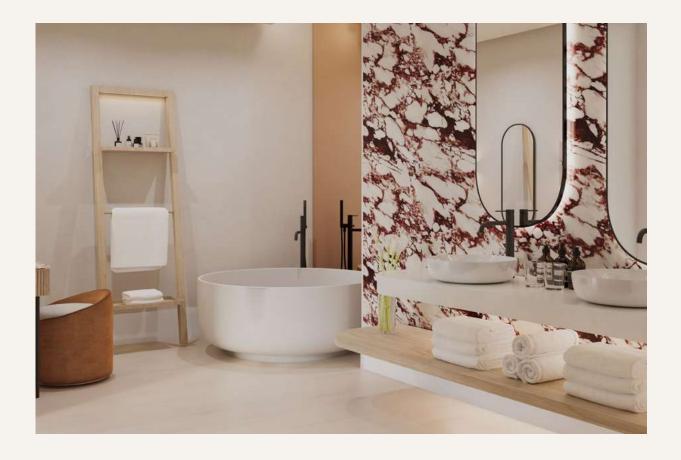

### ROOMS & SUITES

DELANO

Guestrooms

- RISING LIGHT GUESTROOM 40 SQM Capturing the warmth and airy brightness that envelops guests upon entry, Rising Light rooms - the resort's entry level accommodations - are contemporary retreats outfitted with marble baths and inspired space to lounge and recharge.

Suites

- MIDNIGHT DAWN SUITE WITH SEA VIEW 55-60 SQM Breathtaking sea views draw focus in a suite boasting dedicated living and dining areas outfitted in curved furnishings that echo the fluidity of the surrounding water. An ensuite dressed in richly-hued marble surrounds guests with the finest.