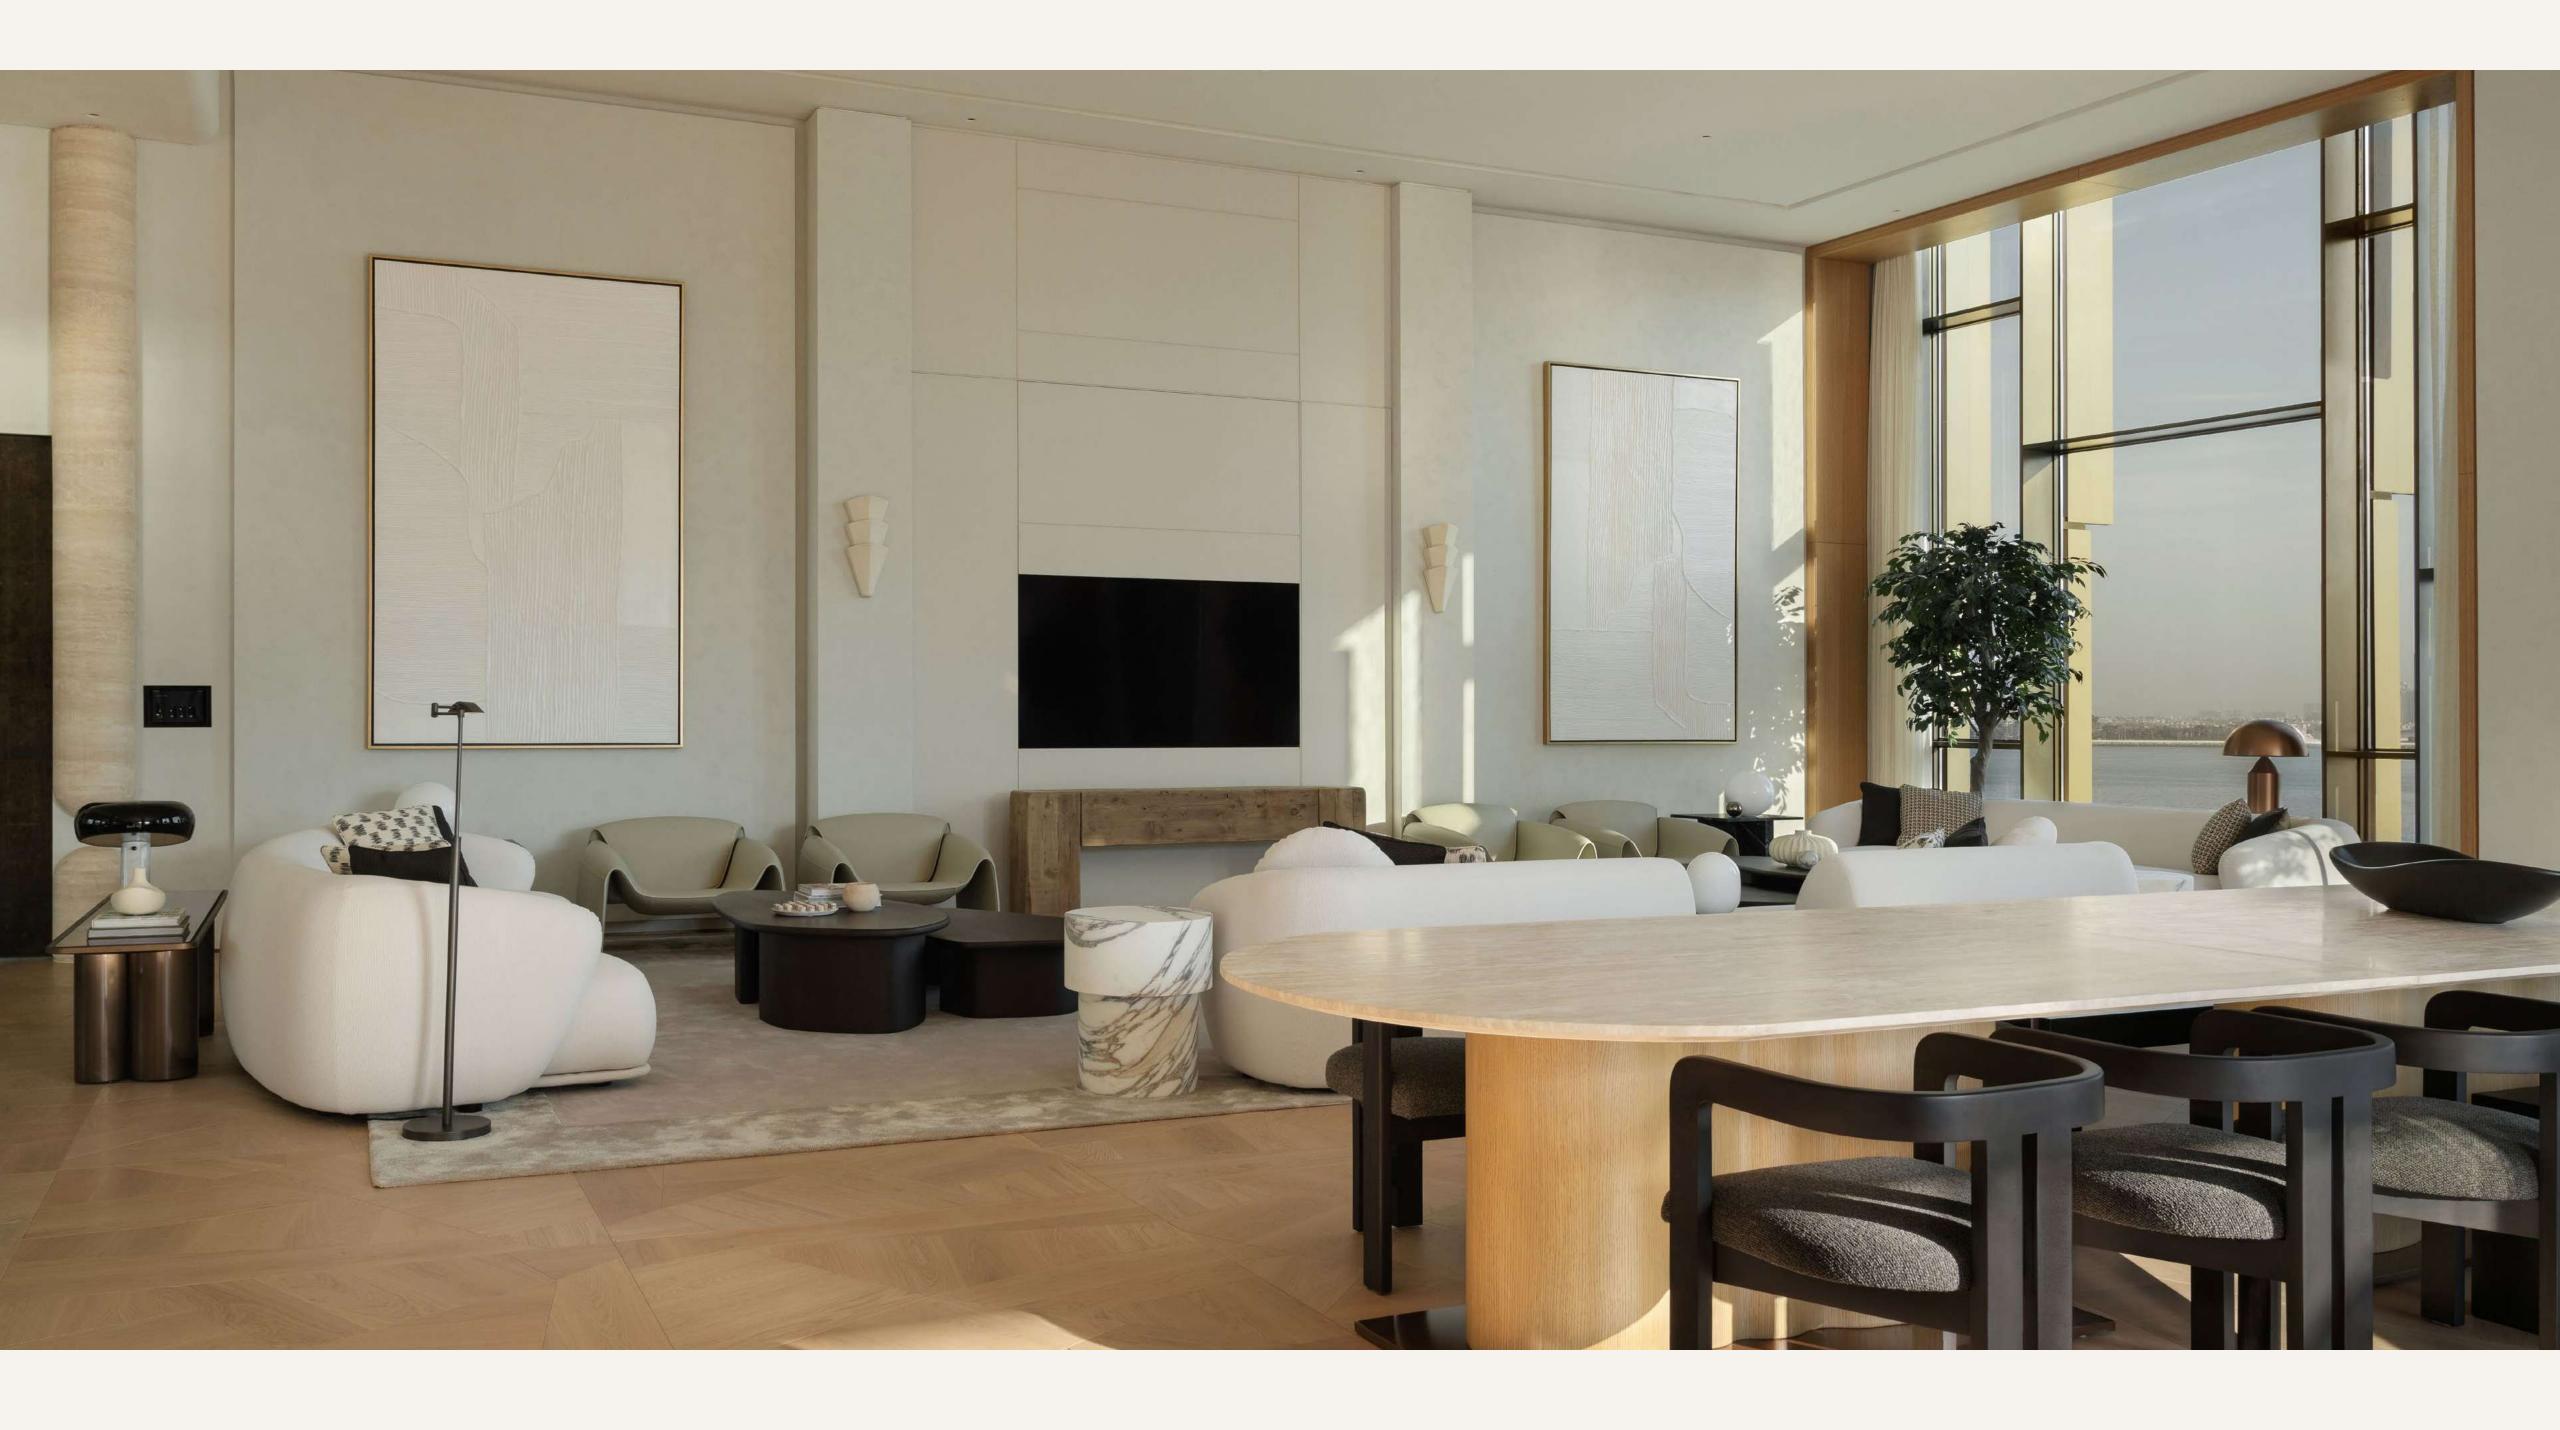

## THE DELANO PENTHOUSE

DELANO DUBAI

Unrivaled in Dubai, the 5-bedroom penthouse sits on its own floor with a private elevator entrance.

Offering exceptional views of skyline and sea from two expansive terraces, a private infinity pool, and bespoke designer interiors, crafted in the very finest materials.

#### THE DELANO PENTHOUSE DETAILS & AMENITIES

- King-Size & Twin beds
- 850 sqm
- 450 sqm Terrace
- Private infinity pool
- Lounge area
- Dining area (Indoor & Outdoor)
- Writing Desk

- HD TV
- Bang & Oulfsen sound system
- Byredo Bath amenities
- Coffee Machine
- Dyson hairdryer
- Minibar
- Safety deposit box