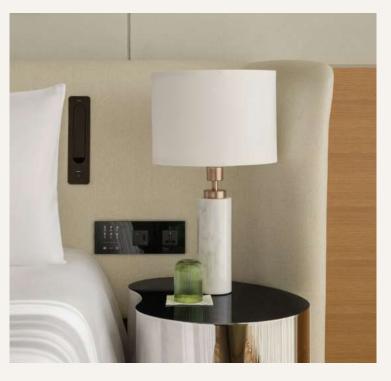

### ROOMS & SUITES

DELANO

Guestrooms

- RISING LIGHT GUESTROOM 40 SQM Capturing the warmth and airy brightness that envelops guests upon entry, Rising Light rooms - the resort's entry level accommodations - are contemporary retreats outfitted with marble baths and inspired space to lounge and recharge.

#### RISING LIGHT GUESTROOM AMENITIES & FEATURES

- King-Size or Twin beds
- Writing Desk
- HDTV
- Bose sound system
- Byredo Bath amenities
- Coffee Machine
- Dyson hairdryer
- Minibar
- Safety deposit box