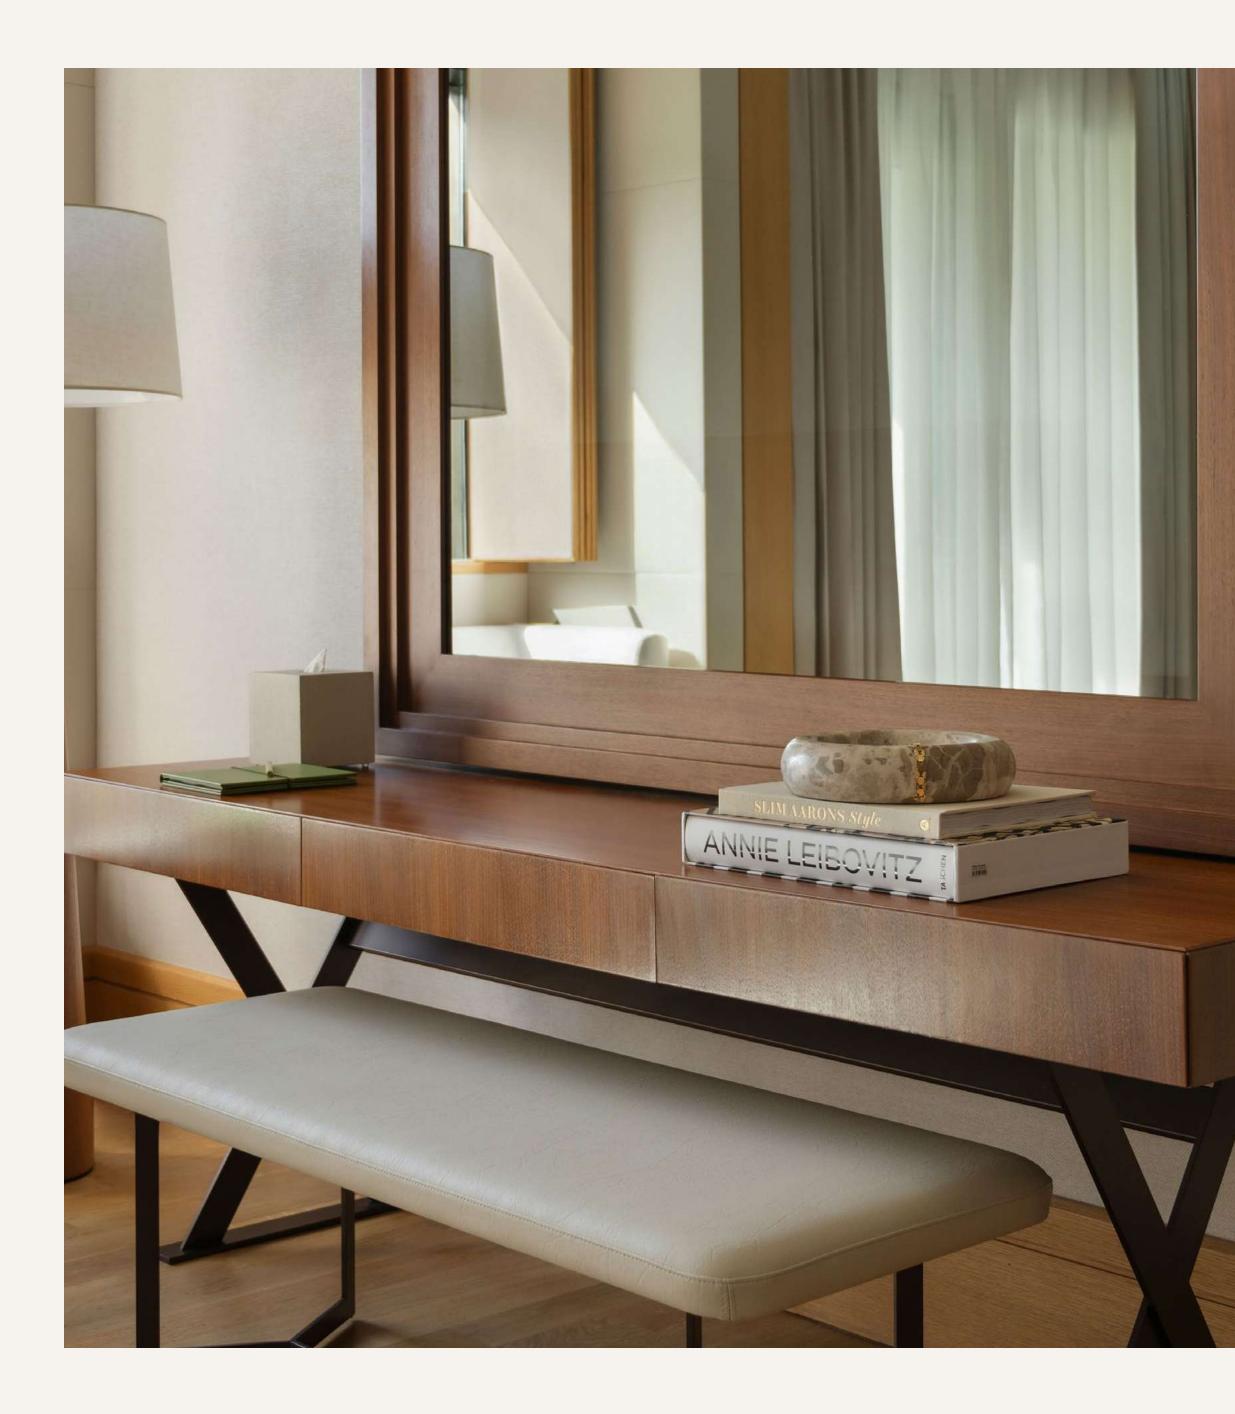

### ROOMS & SUITES

DELANO

Guestrooms

- RISING LIGHT GUESTROOM 40 SQM Capturing the warmth and airy brightness that envelops guests upon entry, Rising Light rooms - the resort's entry level accommodations - are contemporary retreats outfitted with marble baths and inspired space to lounge and recharge.

#### RISING LIGHT GUESTROOM AMENITIES & FEATURES

- King-Size or Twin beds
- Writing Desk
- HDTV
- Bose sound system
- Byredo Bath amenities
- Coffee Machine
- Dyson hairdryer
- Minibar
- Safety deposit box