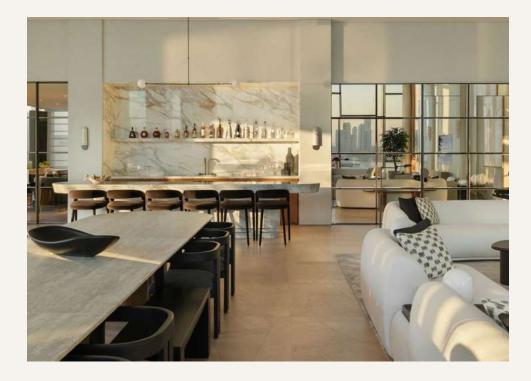

### TUTTO PASSA

A slice of Italy in the heart of the Middle East, *Tutto Passa Restaurant* will bring the Amalfi Coast to Dubai at this day-tonight destination, complete with roving Bellini trolley.

Roje Bar

The doors to the Rose Bar open when the sun has set. Inside, chic bartenders shake-up a selection of classic cocktails, complemented by an menu of classic yet elevated Americana bar snacks - paying homage to the original location from Delano Miami. The first Rose Bar is credited with launching Miami's famous nightlife scene and this next iteration is sure to be just as alluring.

#### DELANO BRAND PILLARS

La Cantine Beach is a chic lifestyle destination combining Mediterranean dining with a holistic, wellness-focused experience.

Offering both indoor and outdoor seating, this sleek venue provides panoramic views of the Arabian Gulf, creating a serene atmosphere for your dining experience. Translating to "meal of any kind," Gohan lives up to its name with a diverse menu focused on authentic Japanese flavors.