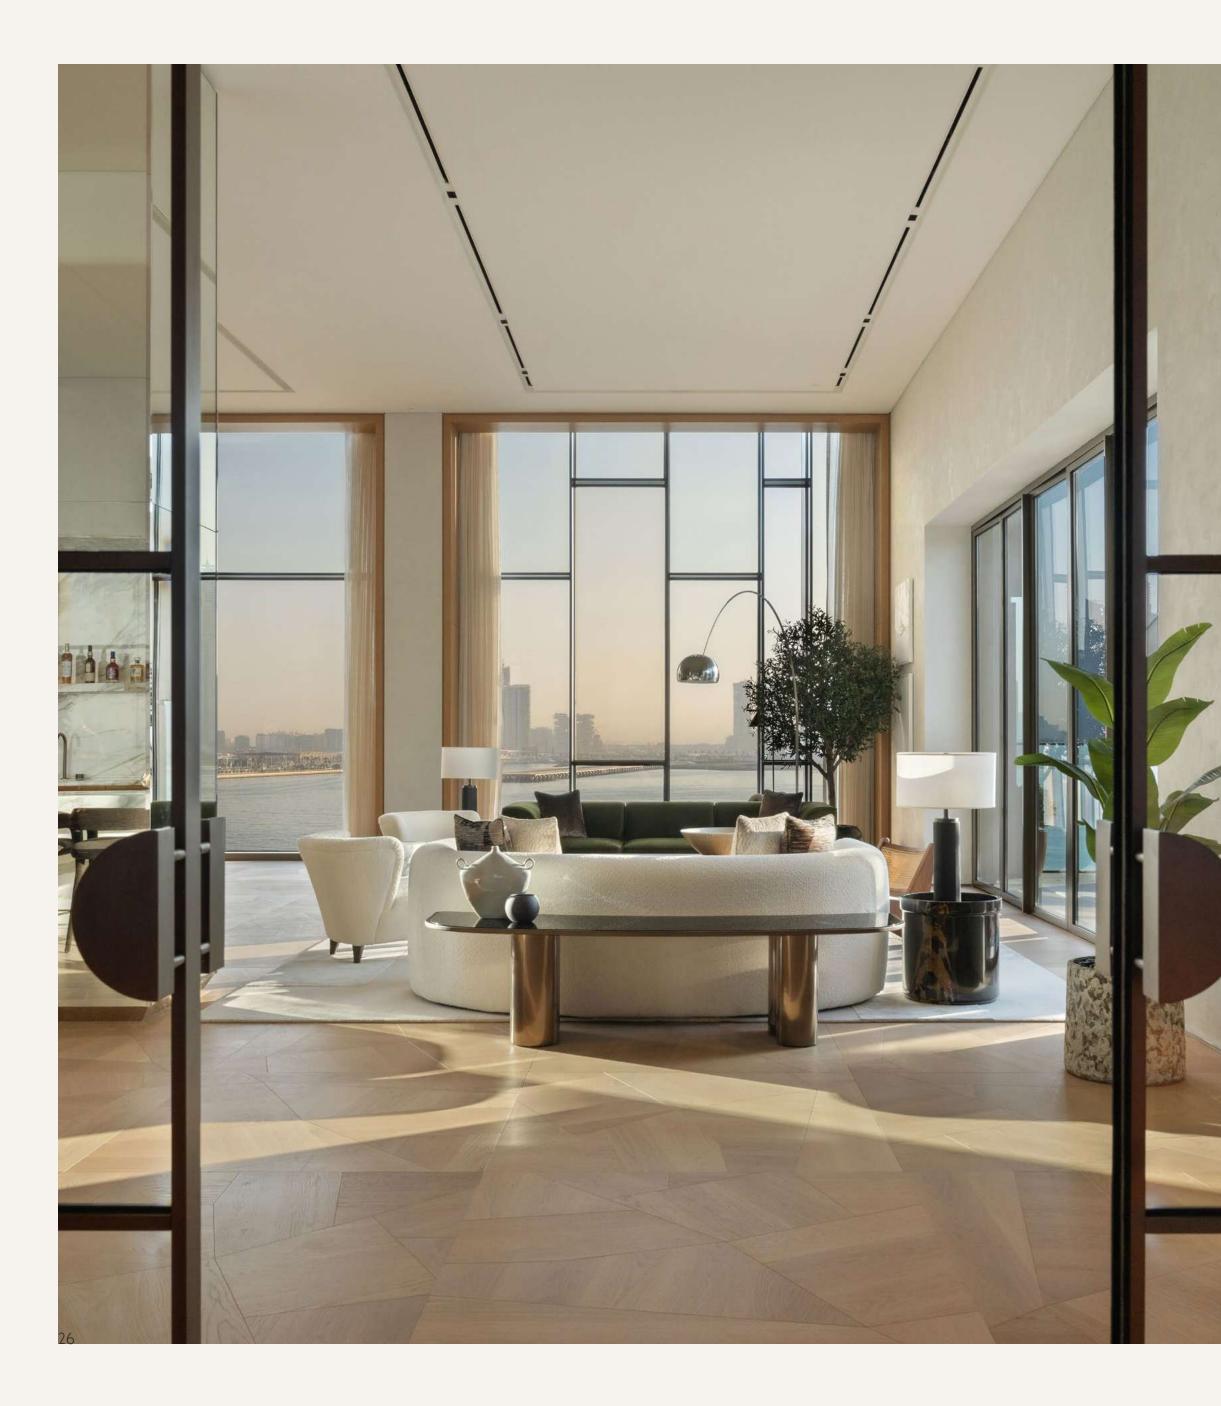

## THE DELANO PENTHOUSE

DELANO DUBAI

Unrivaled in Dubai, the 5-bedroom penthouse sits on its own floor with a private elevator entrance.

Offering exceptional views of skyline and sea from two expansive terraces, a private infinity pool, and bespoke designer interiors, crafted in the very finest materials.

#### THE DELANO PENTHOUSE DETAILS & AMENITIES

- King-Size & Twin beds
- 850 sqm
- 450 sqm Terrace
- Private infinity pool
- Lounge area
- Dining area (Indoor & Outdoor)
- Writing Desk

- HD TV
- Bang & Oulfsen sound system
- Byredo Bath amenities
- Coffee Machine
- Dyson hairdryer
- Minibar
- Safety deposit box