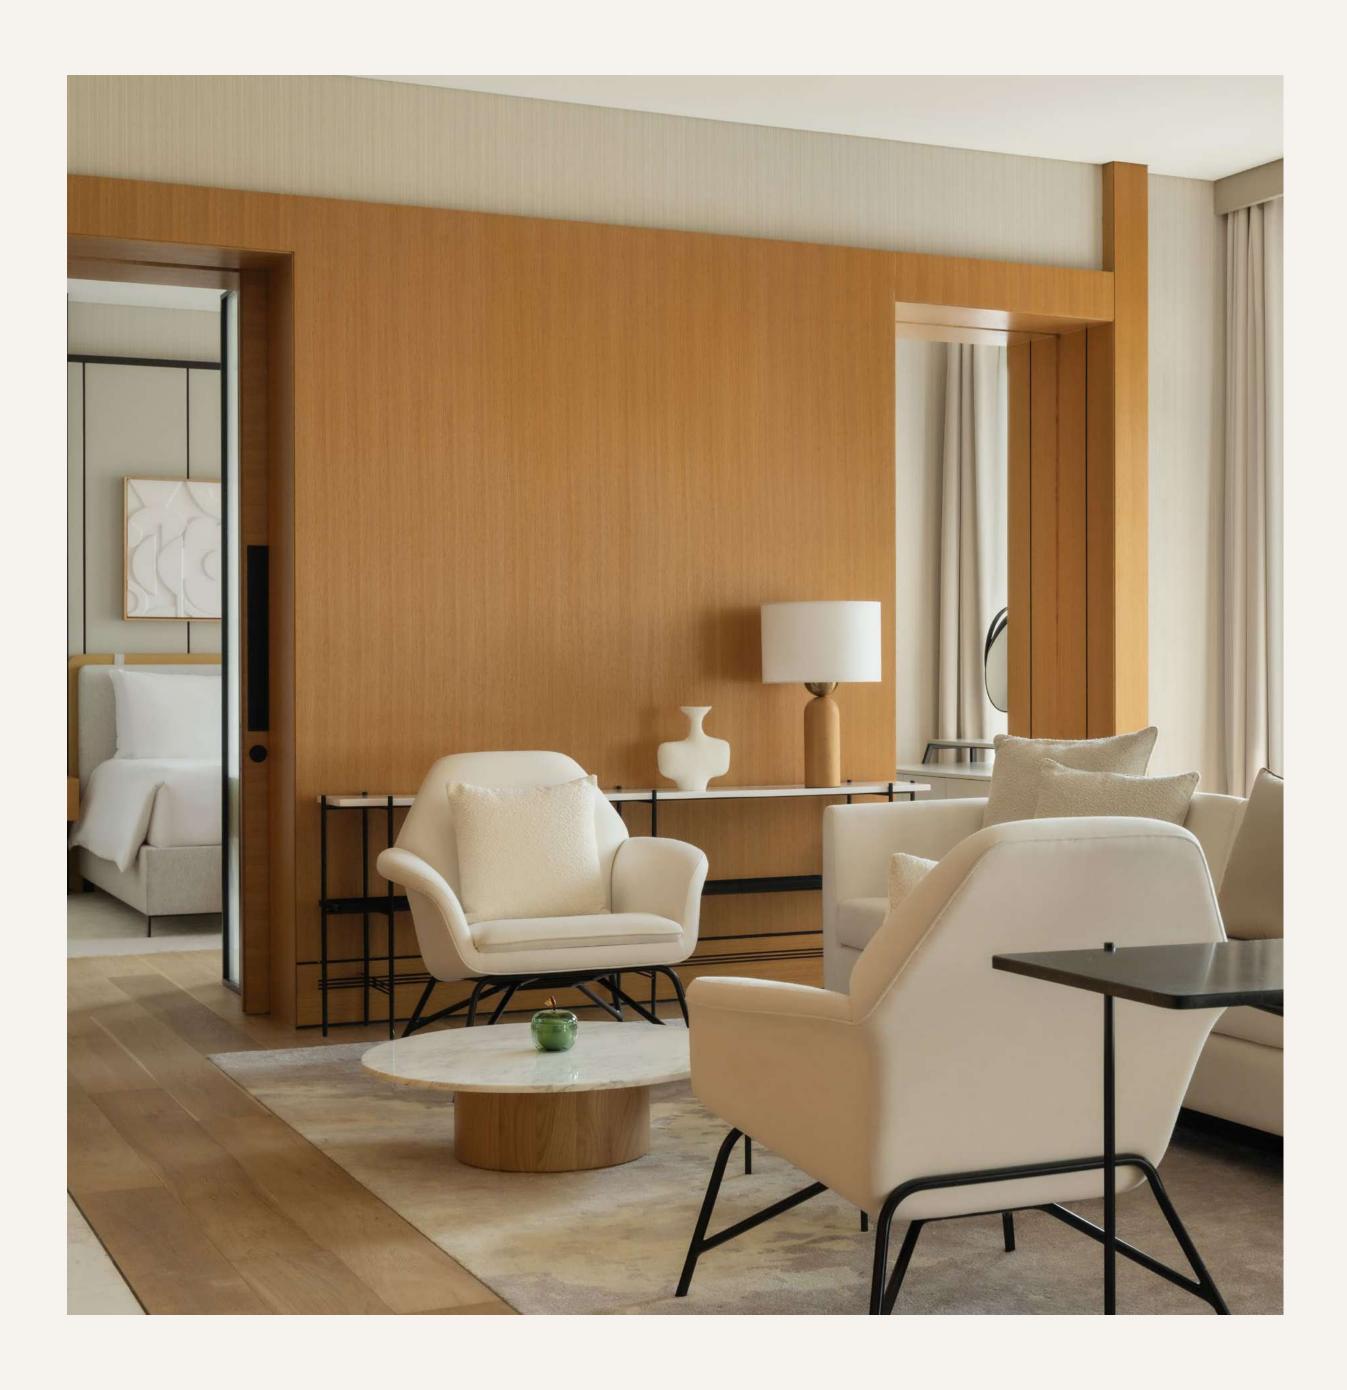

## THE DELANO PENTHOUSE

DELANO DUBAI

Unrivaled in Dubai, the 5-bedroom penthouse sits on its own floor with a private elevator entrance.

Offering exceptional views of skyline and sea from two expansive terraces, a private infinity pool, and bespoke designer interiors, crafted in the very finest materials.

#### THE DELANO PENTHOUSE DETAILS & AMENITIES

- King-Size & Twin beds
- 850 sqm
- 450 sqm Terrace
- Private infinity pool
- Lounge area
- Dining area (Indoor & Outdoor)
- Writing Desk

- HD TV
- Bang & Oulfsen sound system
- Byredo Bath amenities
- Coffee Machine
- Dyson hairdryer
- Minibar
- Safety deposit box