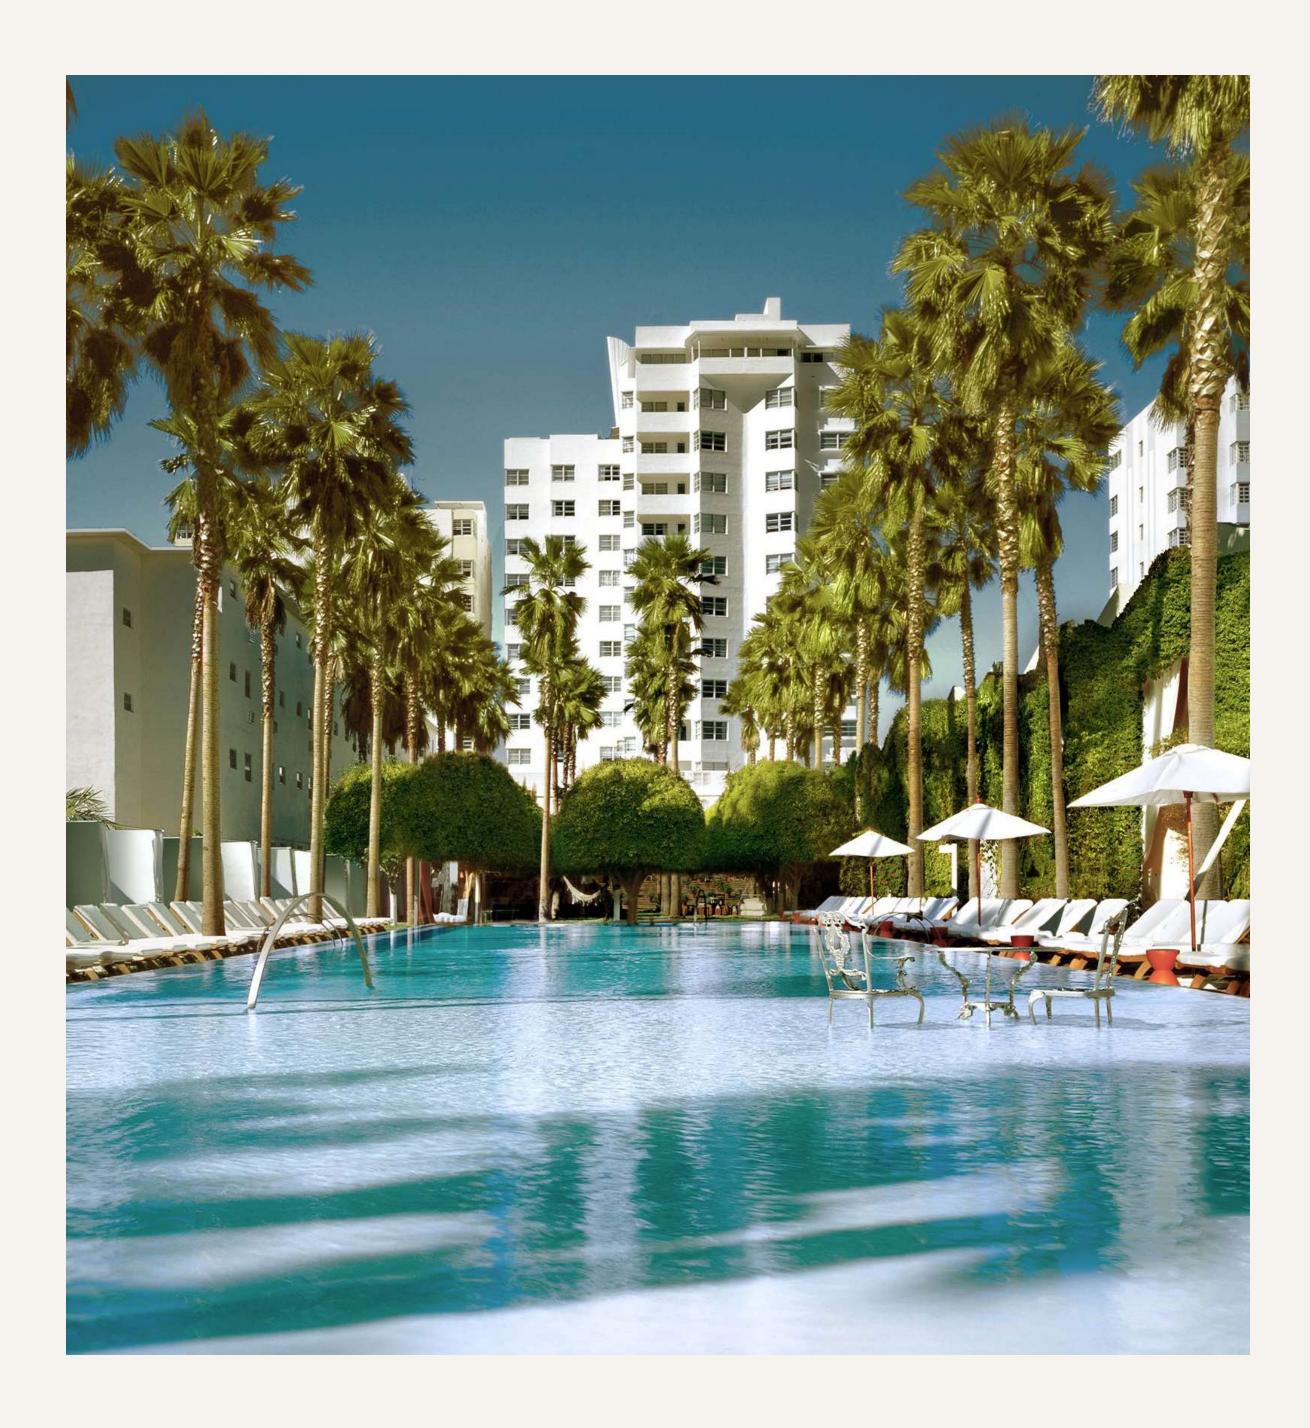

#### Delano Miami opens in 1995

Opened by Ian Schrager, of Studio 54 fame, "We wanted to capture the essence of Miami but avoid the cliches and to create a theme park for sophisticated people."

Designed by Philippe Starck, drawing inspiration from Alice in Wonderland in its famed green hedge, oversized garden of games, and dramatically proportioned furnishings. The experience sparked the imagination - billowing curtains swept guests inside, shallow-end seating turned the pool a social-hub and an apple a day, placed lovingly on a bracket for each room, charmed one and all.

The resort is choreographed for discovery, from lush gardens and 250 meters of beachfront, to pools that are enchanting in the day and come alive at night.

Each of the seven culinary and mixology experiences are distinct, and all are exceptional, including a reimagining of the renowned Rose Bar from the original Miami location.