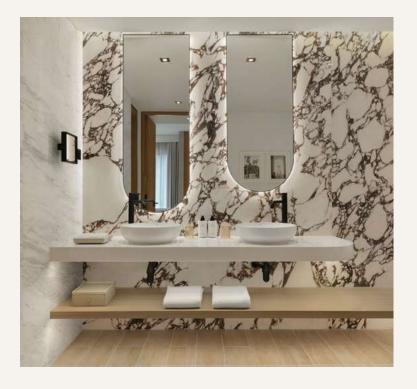

Suites

- MIDNIGHT DAWN SUITE WITH SEA VIEW 55-60 SQM Breathtaking sea views draw focus in a suite boasting dedicated living and dining areas outfitted in curved furnishings that echo the fluidity of the surrounding water. An ensuite dressed in richly-hued marble surrounds guests with the finest.

#### - WAKING ECLIPSE SUITE WITH RESORT VIEW 73-76 SQM

Chic, modern decor flows from a living and dining area, with powder room, to the bedroom of this luxurious suite. Unwind al fresco on a private terrace with partial-sea or pool views, or inside, in the soaking tub of an all-marble ensuite bath.