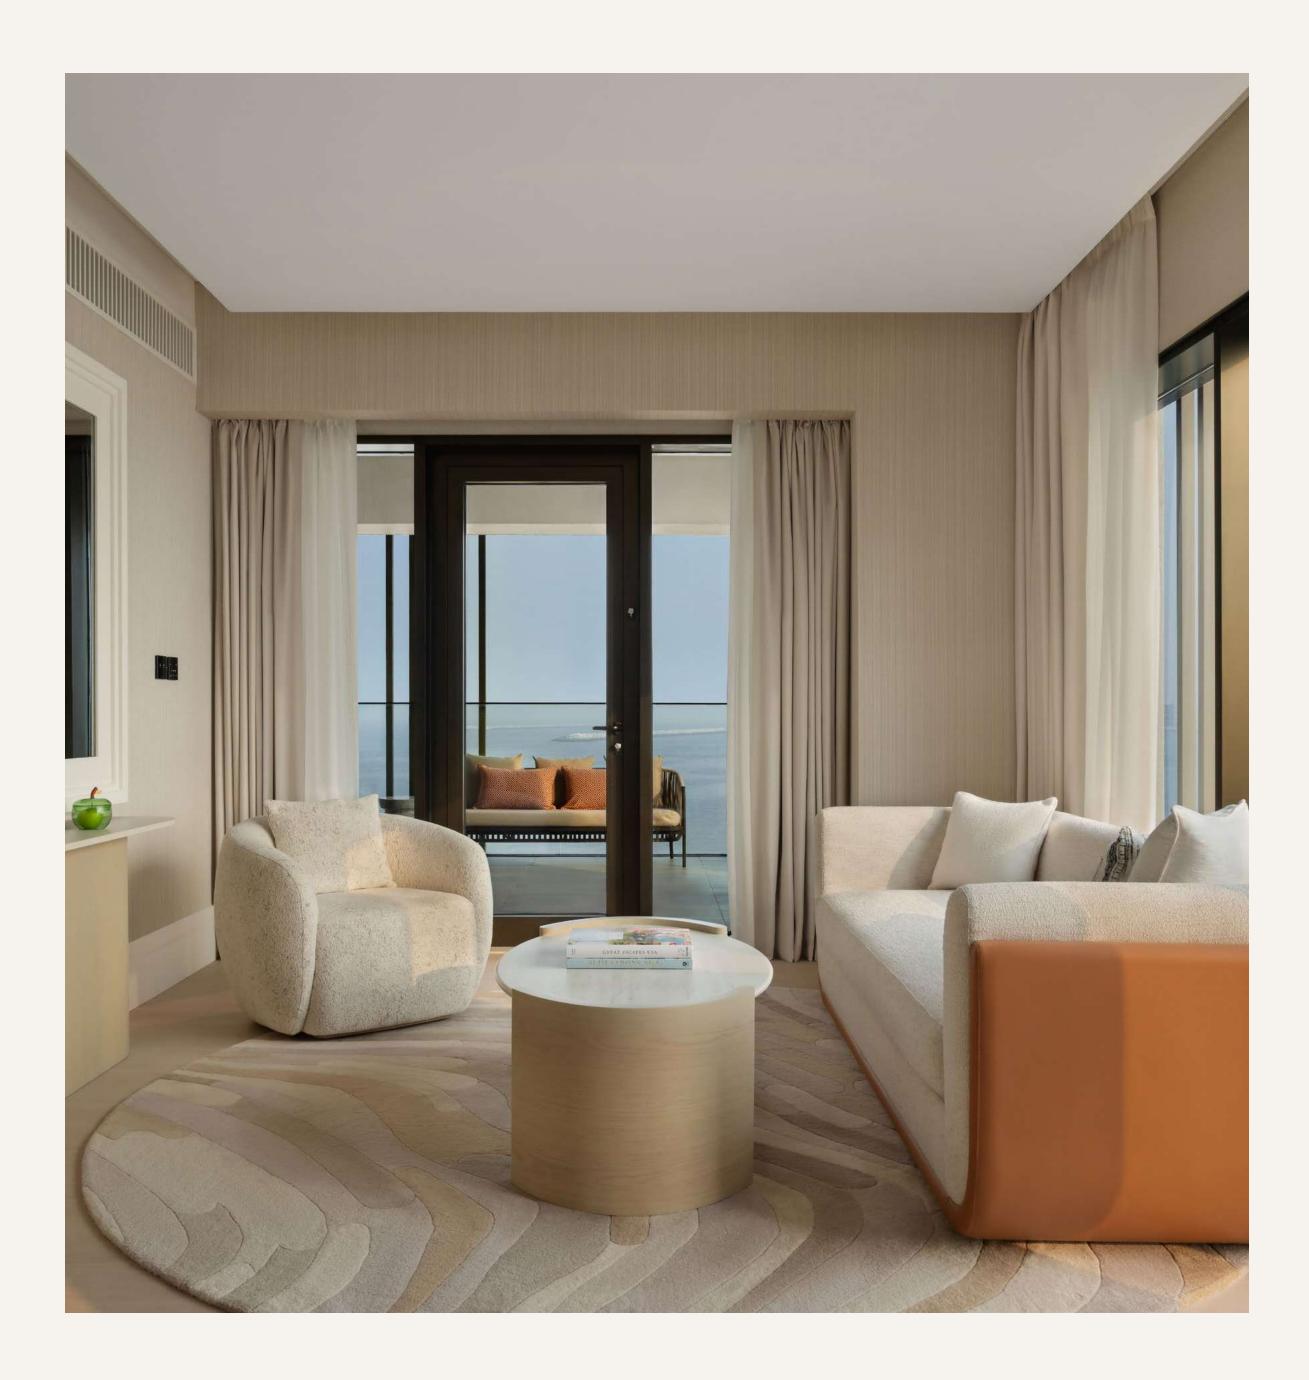

### ROOMS & SUITES

DELANO

Guestrooms

- RISING LIGHT GUESTROOM 40 SQM Capturing the warmth and airy brightness that envelops guests upon entry, Rising Light rooms - the resort's entry level accommodations - are contemporary retreats outfitted with marble baths and inspired space to lounge and recharge.

Rising Light Guestroom – with boulevard views Rising Light Guestroom with Resort View – partial-sea or lush-garden views Rising Light Guestroom with Garden Access – groundfloor room with private garden offering direct access to the swimming pool Rising Light Guestroom with Sea View – sparkling sea views