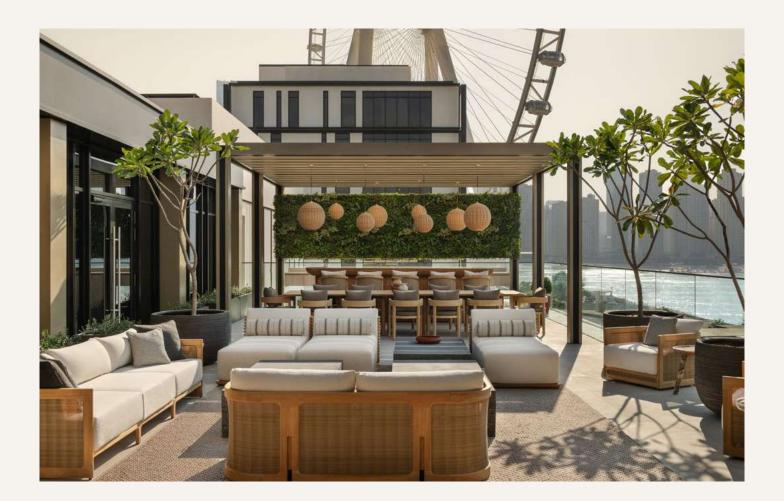

The resort is choreographed for discovery, from lush gardens and 250 meters of beachfront, to pools that are enchanting in the day and come alive at night.

Each of the seven culinary and mixology experiences are distinct, and all are exceptional, including a reimagining of the renowned Rose Bar from the original Miami location.

- 251 Rooms & Suites
  - 83 Suites
  - I Delano Penthouse
- 7 Dining Destinations
- 6 Event Spaces
- 4 Pools
- 250 Meters of Beachfront