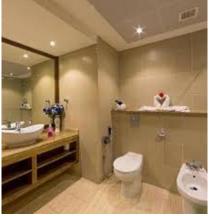

### **Room Features**

- Individually controlled AC
- Bathrooms equipped with bathtub
- In -room safe box
- Satellite LED TV
- Hairdryer, shaving socket plug
- Grand Panoramic Window
- Smoke detectors
- Bathrobes and slippers
- Tea & coffee making facilities
- Bottle of water replenished daily
- Iron and Iron Desk
- Minibar\*
- International direct line telephone\*