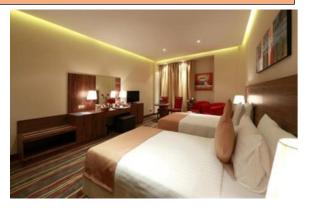

### ACCOMODATION

"Al Khaleej Palace Deira Hotel "features 88 rooms, consisting of 70 Deluxe Rooms and 18 Junior Deluxe Suite, and also comprising Smoking and Non-Smoking Rooms.

### **Room Features**

- Individually controlled AC
- Bathrooms equipped with bathtub
- In -room safe box
- Satellite LED TV
- Hairdryer, shaving socket plug
- Grand Panoramic Window
- Smoke detectors
- Bathrobes and slippers
- Tea & coffee making facilities
- Bottle of water replenished daily
- Iron and Iron Desk
- Minibar\*
- International direct line telephone\*

# **Room Sizes**

Deluxe Room 42 sqm Junior Deluxe Suite 58 sqm