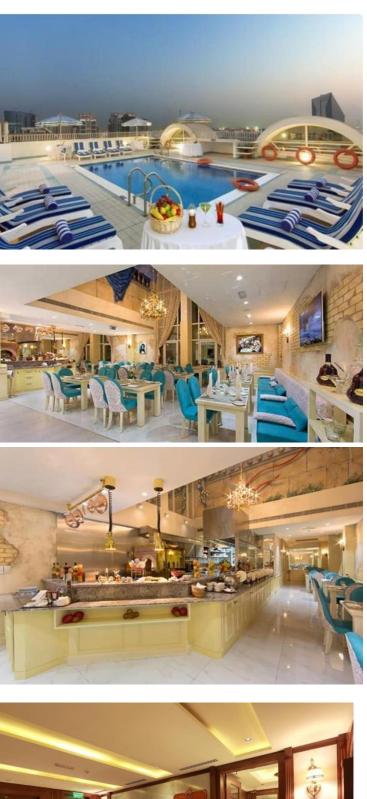

# HOTEL FACILITIES

24 hours Room Service\* Roof Top Swimming Pool Laundry Service\* Wheel Chairs Live Music Free Wi Fi Parking\* Shisha\* Gym Spa\*

#### **Restaurant and Bars**

La Grotta – Serving International Breakfast Buzz Club Coochini Restaurant \* ESCOBA \*(Arabic Night Club) Bangkok By Night Dilagi Indian Asian Night Club\*

Facilities and Services marked with (\*) are all against charge.