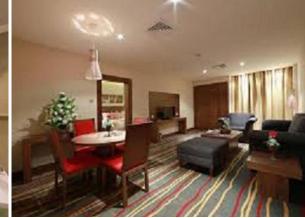

### ACCOMODATION

"Al Khaleej Palace Deira Hotel "features 88 rooms, consisting of 70 Deluxe Rooms and 18 Junior Deluxe Suite, and also comprising Smoking and Non-Smoking Rooms.

# **Room Sizes**

Deluxe Room 42 sqm Junior Deluxe Suite 58 sqm