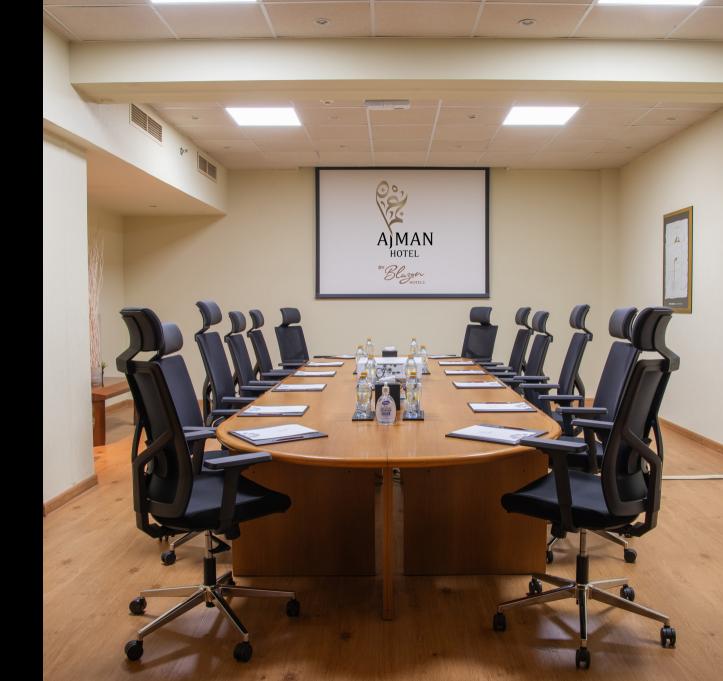

# Masfout

The Masfout Meeting Room at The Ajman Hotel accommodates up to 14 people in a boardroom setup. Perfectly designed for small meetings, this space offers a professional and focused environment for your business needs.

### Manama

The Manama Meeting Room at The Ajman Hotel comfortably seats 14 people in a boardroom setup. Specifically designed for small meetings, this space ensures a streamlined and professional atmosphere for productive discussions.