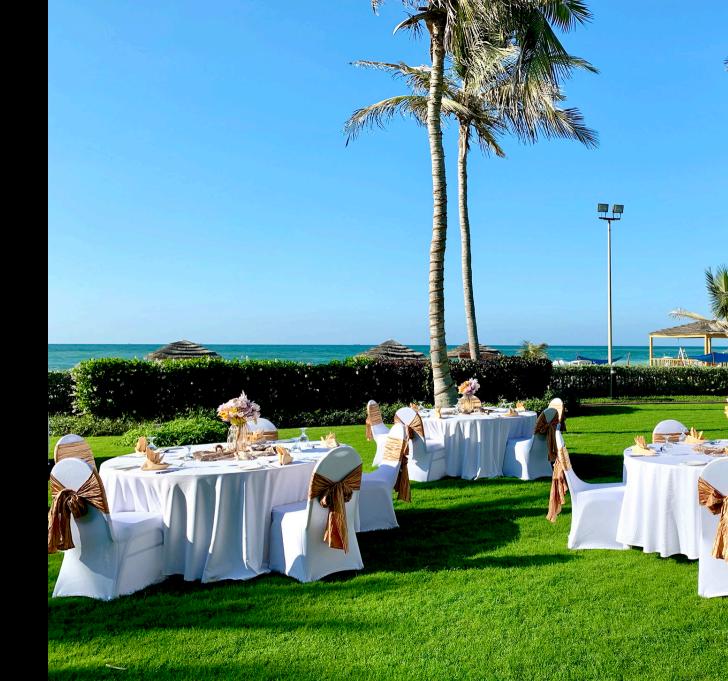

#### **Outdoor Venue**

Our seafront, well-manicured lawns offer over 4,000 square meters of stunning event space, showcasing the beauty of The Ajman Hotel. These enchanting facilities can accommodate up to 900 guests, perfect for hosting anything from lavish celebrations to intimate ceremonies that your guests will never forget.

### Blazon Lawn

The Blazon Lawn is a breathtaking seafront venue, accommodating up to 600 guests. It is the perfect setting for a beachfront destination wedding. Renowned for hosting spectacular weddings, the lawn attracts guests from around the world, providing a stunning backdrop for your dream ceremony. Its picturesque landscape ensures an unforgettable experience for you and your guests.

# Palm Lawn

The Palm Lawn at The Ajman Hotel is a beautiful seafront venue, accommodating up to 350 guests. Perfect for intimate beachfront events, staff parties, or small weddings, this lawn provides an enchanting setting for any occasion, with it's serene ambiance and stunning views.