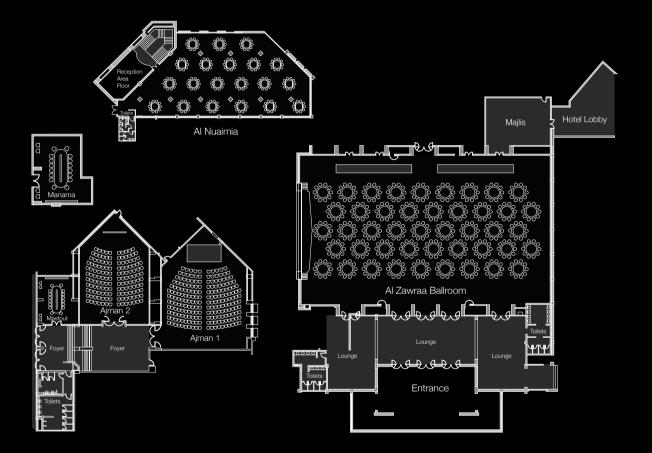

INSPIRED MEETINGS WITH THE AJMAN HOTEL

#### FLOOR PLAN



#### Indoor Venue

At the luxurious Ajman Hotel, transform your special occasion into the event of a lifetime. Our wedding hall and facilities are designed to bring your vision to life, day or night. Rely on our dedicated professional team, always ready to go the extra mile. Choose from our exceptional selection of indoor venues to create unforgettable memories.

|                             | m²      | Height (m) | Theatre | Classroom | Banquet | Cocktail | U-Shape | Boardroom |
|-----------------------------|---------|------------|---------|-----------|---------|----------|---------|-----------|
| Al Zawraa Ballroom 1/Stage  | 310/120 | 6.6        | 300     | 100       | 200     | 250      | 60      | 64        |
| Al Zawraa Ballroom 2        | 310     | 6.6        | 280     | 90