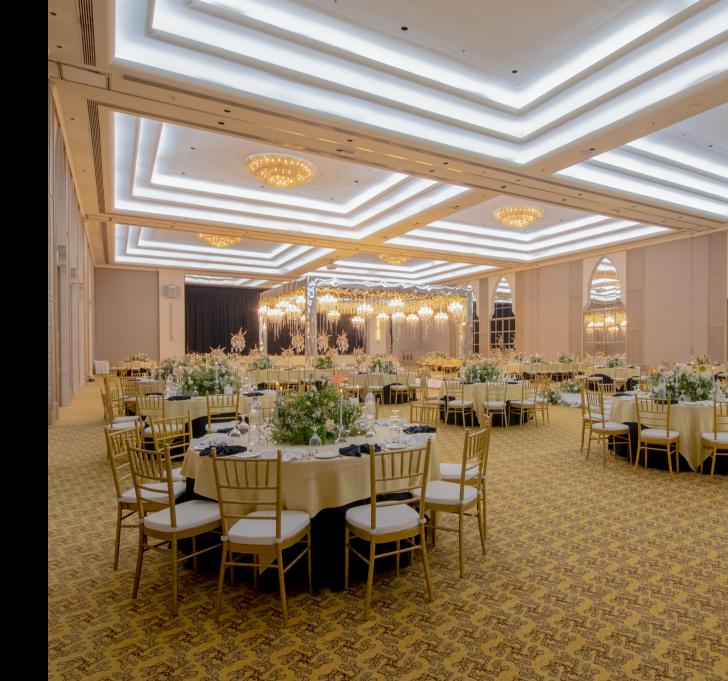

### Al Zawraa Ballroom

The Al Zawraa Ballroom at The Ajman Hotel is our grandest venue, accommodating up to 1200 guests. Perfect for large indoor weddings, award functions, major lifestyle events, and conferences, this versatile space can also be divided into smaller sections for intimate gatherings of up to 60 guests.