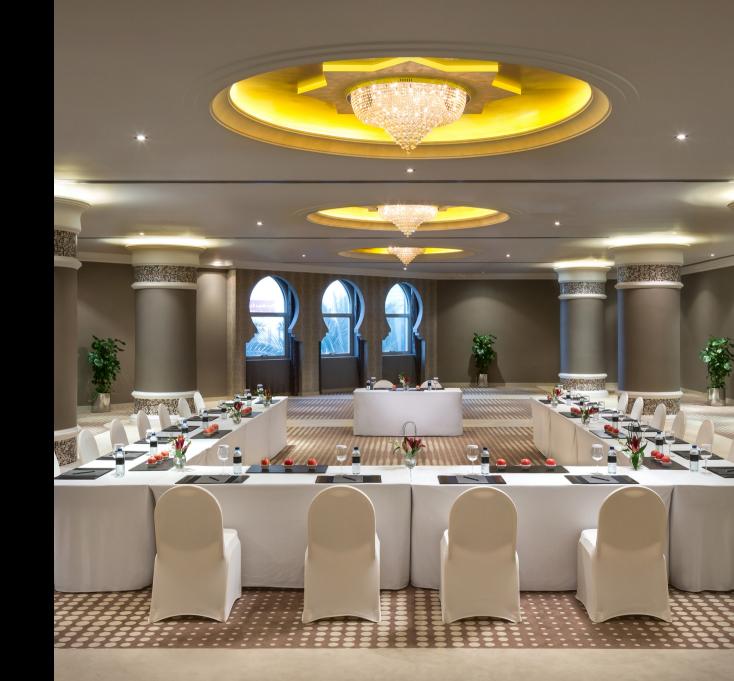

# Al Nuaimia

The Al Nuaimia meeting room at The Ajman Hotel is an elegant space designed to accommodate up to 350 guests. Ideal for smaller conferences and seminars, this room can also host smaller groups of up to 60 guests, ensuring a perfect setup for every occasion.

# Ajman 1 & 2

The Ajman 1 & 2 meeting rooms offer a refined setting for your events, accommodating up to 200 guests. Perfect for meetings, workshops, and intimate social gatherings, these rooms can also host smaller groups of up to 50 guests.