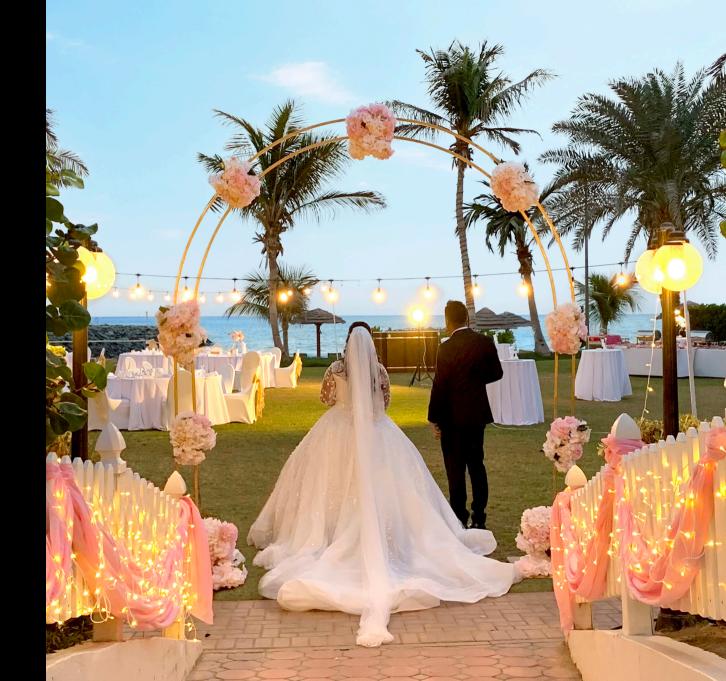

#### **Outdoor Venue**

Our seafront, well-manicured lawns offer over 4,000 square meters of stunning event space, showcasing the beauty of The Ajman Hotel. These enchanting facilities can accommodate up to 900 guests, perfect for hosting anything from lavish celebrations to intimate ceremonies that your guests will never forget.

### Blazon Lawn

The Blazon Lawn is a breathtaking seafront venue, accommodating up to 600 guests. It is the perfect setting for a beachfront destination wedding. Renowned for hosting spectacular weddings, the lawn attracts guests from around the world, providing a stunning backdrop for your dream ceremony. Its picturesque landscape ensures an unforgettable experience for you and your guests.