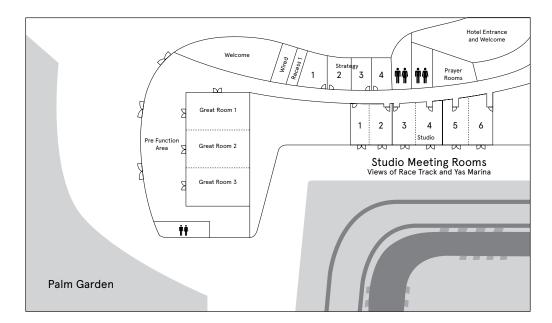

| Room Name            | SQM    | SQF      | Dim.<br>(lxw) | Height | Class | Thtr. | Brdrm. | U-Shape | Cab 6 | Cab 8 | Bqt 10 | Cocktail<br>Reception<br>Existing |
|----------------------|--------|----------|---------------|--------|-------|-------|--------|---------|-------|-------|--------|-----------------------------------|
| Great Room           | 504    | 5,425    | 30.8X16.78    | 5.5    | 225   | 450   | 60     | 120     | 162   | 200   | 250    | 500                               |
| Great Room 1         | 163    | 1,755    | 9.74X16.78    | 5.5    | 60    | 120   | 36     | 30      | 42    | 48    | 80     | 150                               |
| Great Room 2         | 172    | 1,851    | 10.23X16.78   | 5.5    | 60    | 120   | 36     | 30      | 42    | 48    | 80     | 150                               |
| Great Room 3         | 170    | 1,830    | 10.11X16.78   | 5.5    | 60    | 120   | 36     | 30      | 42    | 48    | 80     | 150                               |
| Studio 1             | 54     | 581.2    | 5.49X10.97    | 3.81   | 18    | 30    | 14     | 12      | 12    | 16    | 30     | 40                                |
| Studio 2             | 52     | 559.7    | 5.47X10.97    | 3.81   | 18    | 30    | 14     | 12      | 12    | 16    | 30     | 40                                |
| Studio 1&2           | 106    | 1,140    | 10.96X10.97   | 3.81   | 40    | 60    | 26     | 21      | 30    | 40    | 60     | 80                                |
| Studio 3             | 67     | 721.1    | 6.83X10.95    | 3.81   | 18    | 30    | 14     | 18      | 18    | 24    | 30     | 60                                |
| Studio 4             | 67     | 721.1    | 6.83X10.95    | 3.81   | 18    | 30    | 14     | 18      | 18    | 24    | 30     | 60                                |
| Studio 3&4           | 134    | 1,442    | 13.66X10.95   | 3.81   | 42    | 70    | 30     | 25      | 36    | 40    | 60     | 90                                |
| Studio 5             | 64     | 688.8    | 6.79X10.35    | 3.81   | 18    | 30    | 14     | 18      | 18    | 24    | 30     | 60                                |
| Studio 6             | 63     | 687.1    | 6.64X10.35    | 3.81   | 18    | 30    | 14     | 18      | 18    | 24    | 30     | 60                                |
| Studio 5&6           | 127    | 1,367    | 13.46X10.35   | 3.81   | 42    | 70    | 30     | 25      | 36    | 40    | 60     | 90                                |
| Studio 7             | 135.72 | 1,460.88 | 15.6X8.7      | 2.86   | 42    | 90    | 36     | 33      | 48    | 56    | 80     | 100                               |
| Strategy 1           | 53     | 570.4    | 6.97X9.47     | 3.54   | 16    | 24    | 12     | 12      | 12    | 16    | 10     | 18                                |
| Strategy 2           | 50     | 538.1    | 6.5X8.5       | 3.57   | ٠     | •     | 11     | ٠       | •     | ٠     | ٠      | ٠                                 |
| Strategy 3           | 38     | 409      | 5.2X8.12      | 3.57   | ٠     | •     | 11     | ٠       | •     | •     | •      | ٠                                 |
| Strategy 4           | 39     | 419.7    | 4.91X8.19     | 3.57   | •     | •     | 11     | ٠       | ٠     | •     | •      | ٠                                 |
| Palm Garden          | 2,469  | 26,576   | 78X139        | ٠      | •     | •     | ٠      | ٠       | •     | •     | 1,000  | 2,000                             |
| Sun Deck             | ٠      | •        | •             | ٠      | ٠     | •     | ٠      | ٠       | •     | ٠     | 100    | 200                               |
| WET Deck 2 / Skylite | ٠      | •        | •             | ٠      | ٠     | •     | ٠      | ٠       | •     | ٠     | 150    | 200                               |
| Recess 1             | 45     | 484.38   | 7.5X6         | 2.65   | 18    | 24    | 12     | 12      | 18    | 16    | 20     | 20                                |
| Recess 2             | 102    | 1,097.92 | 12X8.5        | 3      | 24    | 40    | 20     | 18      | 30    | 32    | 50     | 70                                |
| Recess 3             | 165.44 | 1,780.78 | 18.8X8.8      | 2.8    | •     | •     | ٠      | •       | ٠     | •     | 70     | 120                               |