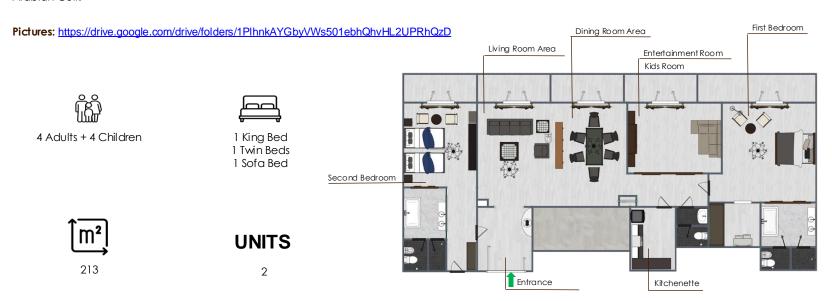

# Two-Bedroom Family Suite (D3A/D3B)

Features a master bedroom with two king beds, and a living area with a sofa bed. It features a separate entertainment room with a sofa bed, a PlayStation, and a premium sound system. Enjoy picturesque Arabian Gulf views.

+ number of bathrooms

**Pictures:**https://drive.google.com/drive/folders/12-xufSoy54ATk41RVIW2m9YQX3rS41sB

4 Adults + 4 Children

2 King Beds 2 Sofa Beds

**UNITS** 

16