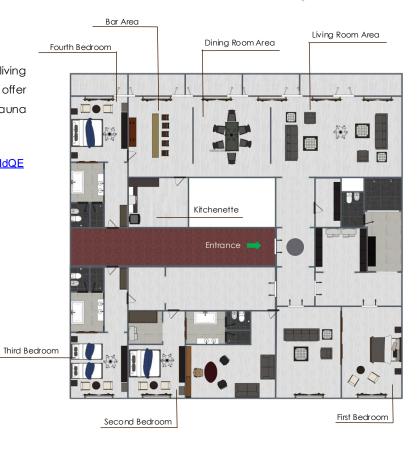

# Four-Bedroom Royal Suite (SXA)

Features four bedrooms, three with king-sized beds and one with twin beds, living and dining areas, and a fully equipped kitchenette. Terrace on both sides offer stunning views of the Arabian Gulf and the Corniche. Includes a private sauna and steam rooms for ultimate relaxation.