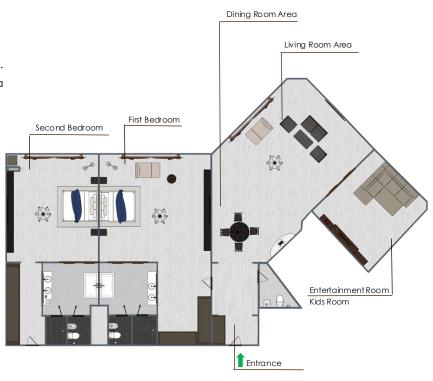

# Two-Bedroom Family Suite (D3A/D3B)

Features a master bedroom with two king beds, and a living area with a sofa bed. It features a separate entertainment room with a sofa bed, a PlayStation, and a premium sound system. Enjoy picturesque Arabian Gulf views.

+ number of bathrooms

**Pictures:**https://drive.google.com/drive/folders/12-xufSoy54ATk41RVIW2m9YQX3rS41sB

4 Adults + 4 Children

2 King Beds 2 Sofa Beds

**UNITS** 

16