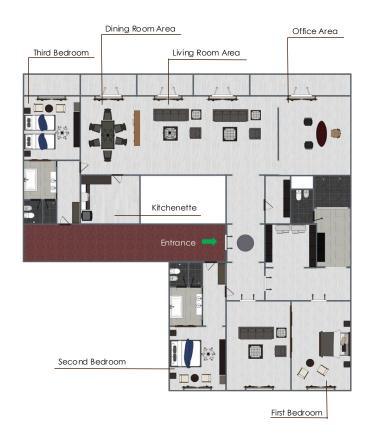

## Three-Bedroom Presidential Suite (SKP)

Features three elegant bedrooms: two with king beds and one with twin beds plus a well-appointed kitchenette, spacious living rooms, and an office. The master bathroom includes a private sauna and steam room. Floor-to-ceiling windows and a terrace offer breathtaking dual views of the Comiche and Arabian Gulf.

#### Pictures:

https://drive.google.com/drive/folders/1lofecGl6uXpiPR9qRQYPI7nAeBhwjoww

6 Adults + 4 Children

2 King Bed 1 Twin Beds

**UNITS** 

2