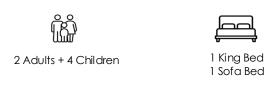

# Two-Bedroom Family Suite (D3A/D3B)

Features a master bedroom with two king beds, and a living area with a sofa bed. It features a separate entertainment room with a sofa bed, a PlayStation, and a premium sound system. Enjoy picturesque Arabian Gulf views.

+ number of bathrooms

**Pictures:**https://drive.google.com/drive/folders/12-xufSoy54ATk41RVIW2m9YQX3rS41sB

4 Adults + 4 Children

2 King Beds 2 Sofa Beds

**UNITS** 

16