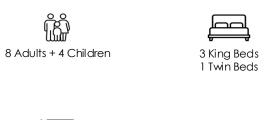

# Four-Bedroom Royal Suite (SXA)

Features four bedrooms, three with king-sized beds and one with twin beds, living and dining areas, and a fully equipped kitchenette. Terrace on both sides offer stunning views of the Arabian Gulf and the Corniche. Includes a private sauna and steam rooms for ultimate relaxation.