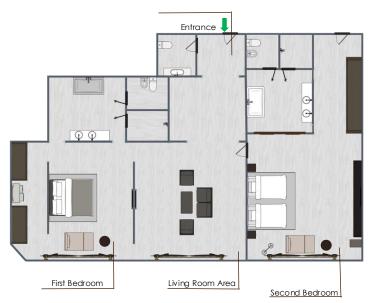

# Two-Bedroom Deluxe Suite (S2C)

Features a master bedroom with a king bed, a twin bedroom, and a living area with sofa bed. En-suite bathrooms, luxury amenities, offering Arabian Gulf views.

Pictures: https://drive.google.com/drive/folders/1t5x0EaVpqdunLbtSb4YRoXT1cKWuxd4j

4 Adults + 2 Children or 5 Adults

1 King Bed 1 Twin Beds 1 Sofa Bed

**UNITS** 

12