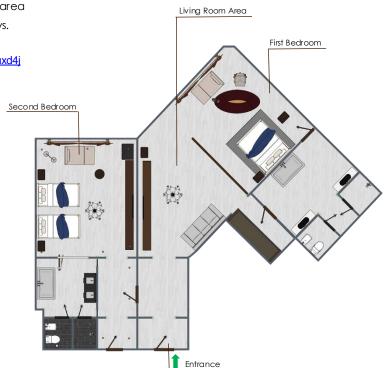

# Two-Bedroom Deluxe Suite (S2C)

Features a master bedroom with a king bed, a twin bedroom, and a living area with sofa bed. En-suite bathrooms, luxury amenities, offering Arabian Gulf views.

Pictures: https://drive.google.com/drive/folders/1t5x0EaVpqdunLbtSb4YRoXT1cKWuxd4j

4 Adults + 2 Children or 5 Adults

1 King Bed 1 Twin Beds 1 Sofa Bed

**UNITS** 

12