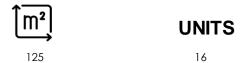

# Two-Bedroom Family Suite (D3A/D3B)

Features a master bedroom with two king beds, and a living area with a sofa bed. It features a separate entertainment room with a sofa bed, a PlayStation, and a premium sound system. Enjoy picturesque Arabian Gulf views.

+ number of bathrooms

**Pictures:**https://drive.google.com/drive/folders/12-xufSoy54ATk41RVIW2m9YQX3rS41sB

4 Adults + 4 Children

2 King Beds 2 Sofa Beds

**UNITS** 

16