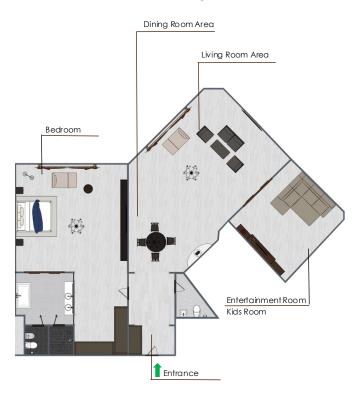

# Two-Bedroom Family Suite (D3A/D3B)

Features a master bedroom with two king beds, and a living area with a sofa bed. It features a separate entertainment room with a sofa bed, a PlayStation, and a premium sound system. Enjoy picturesque Arabian Gulf views.

+ number of bathrooms

**Pictures:**https://drive.google.com/drive/folders/12-xufSoy54ATk41RVIW2m9YQX3rS41sB

4 Adults + 4 Children

2 King Beds 2 Sofa Beds

**UNITS** 

16