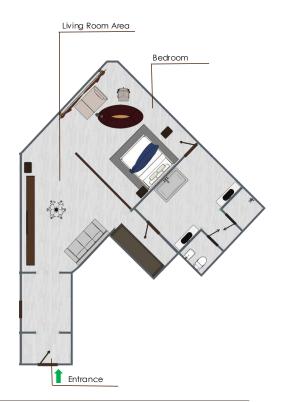

## One-Bedroom Deluxe Suite (SKD)

3 Adults

Features uninterrupted scenic views of the Arabian Gulf. The suites are complemented with spacious living spaces offering luxury amenities that provide a perfect escape for rest and relaxation.