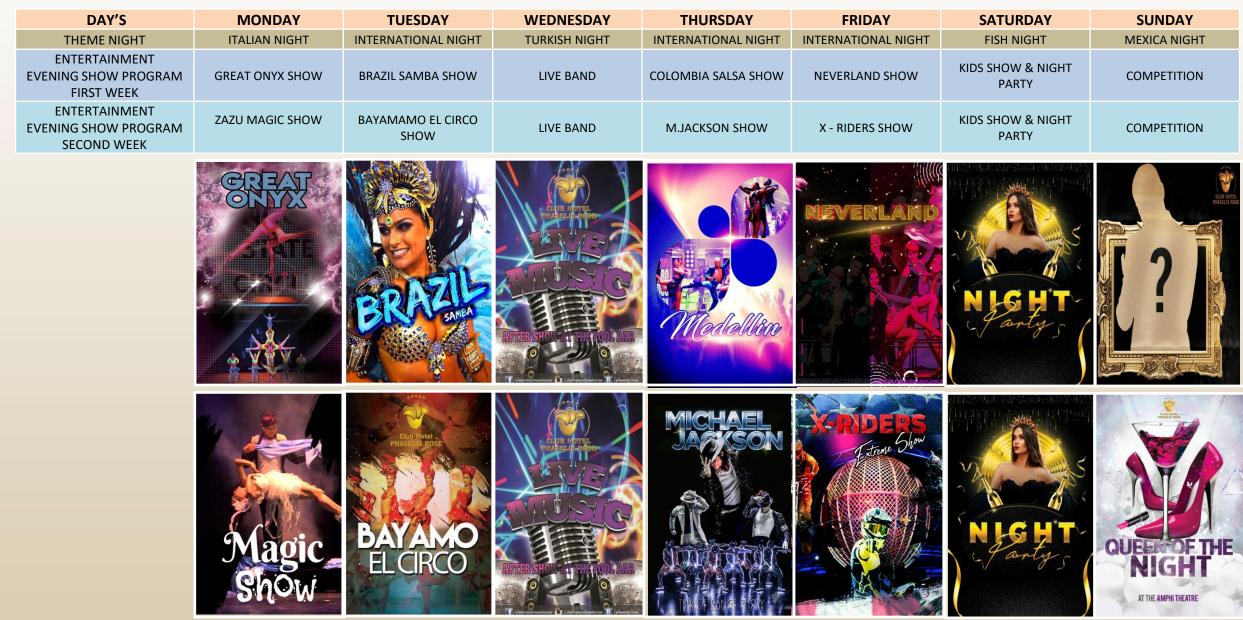

### **2 WEEKS ENTERTAIMENT & ACTIVITIES PROGRAM**

|             | MONDAY                                           | TUESDAY                                          | WEDNESDAY                                        | THURSDAY                                         | FRIDAY                                           | SATURDAY                                         | SUNDAY                                           |
|-------------|--------------------------------------------------|--------------------------------------------------|--------------------------------------------------|--------------------------------------------------|--------------------------------------------------|--------------------------------------------------|--------------------------------------------------|
|             | SCHAUMPARTY                                      | ROSE FEST                                        | POOL GAME                                        |
| F           |                                                  |                                                  |                                                  | POOL PARTY                                       |                                                  |                                                  |                                                  |
| I           |                                                  | WORK SHOP                                        |                                                  |                                                  |                                                  |                                                  | KIDS ACTIVITE<br>PAINTING CAR                    |
| R<br>S      | MINI DISCO                                       | KIDS SHOW                                        | MINI DISCO                                       |
| Т           | GREAT ONYX SHOW                                  | BRAZIL SAMBA SHOW                                | LIVE BAND                                        | COLOMBIA SALSA SHOW                              | NEVERLAND SHOW                                   | KIDS SHOW & NIGHT<br>PARTY                       | COMPETITION                                      |
| W<br>E<br>E | AFTER SHOW<br>TILL 00:00 O'CLOCK<br>DJ PERFORMAS |
| K           | AFTER 00:00<br>INDOOR DISCO                      |
|             | FOAM PARTY                                       | POOL GAME                                        | POOL GEME                                        |
| S           |                                                  |                                                  |                                                  | POOL PARTY                                       |                                                  |                                                  |                                                  |
| E<br>C      | WORK SHOP                                        |                                                  |                                                  |                                                  |                                                  |                                                  | KIDS ACTIVITE<br>PAINT CAR                       |
| O<br>N      | MINI DISCO                                       | MINI DISO                                        | MINI DISCO                                       | MINI DISCO                                       | MINI DISCO                                       | KIDS SHOW                                        | MINI DISCO                                       |
| D           | ZAZU MAGIC SHOW                                  | BAYAMAMO EL CIRCO SHOW                           | LIVE BAND                                        | M.JACKSON SHOW                                   | X - RIDERS SHOW                                  | KIDS SHOW & NIGHT<br>PARTY                       | COMPETITION                                      |
| W<br>E<br>E | AFTER SHOW<br>TILL 00:00 O'CLOCK<br>DJ PERFORMAS |
| K           | AFTER 00:00<br>INDOOR DISCO                      |