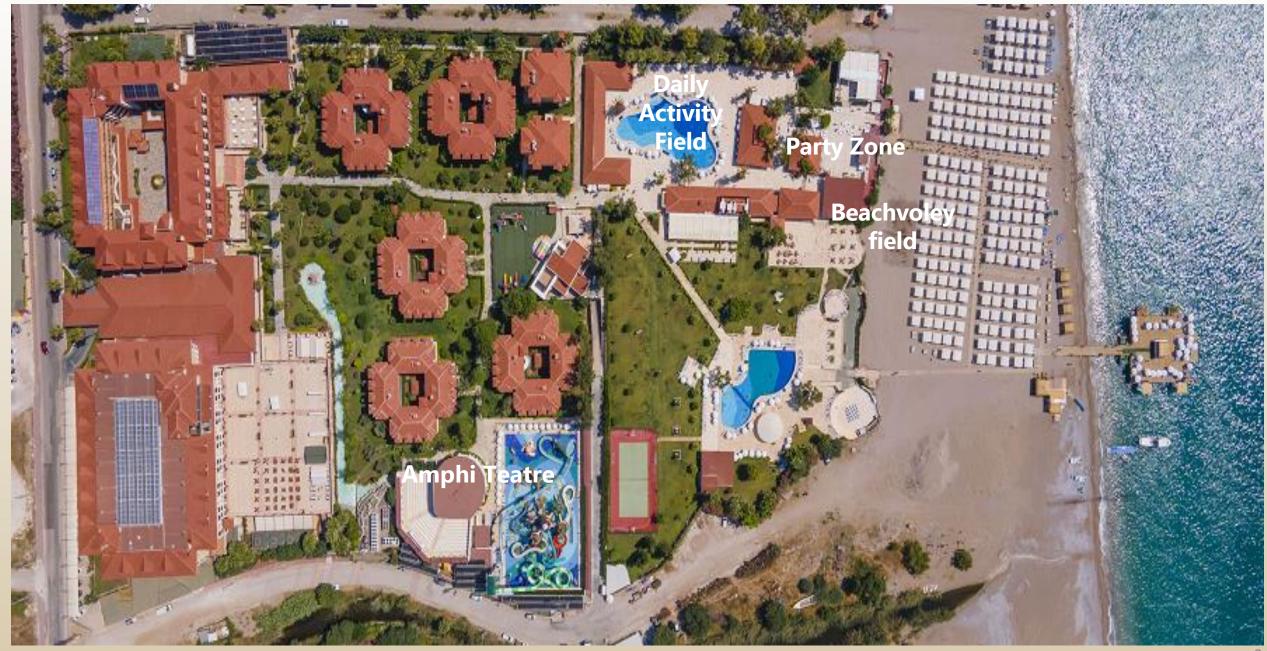

# **ENTERTAIMENT NEW CONCEPT SUMMER 2024**

### GENERAL VIEW



### ENTERTAINMENT & ACTIVITIES







#### ENTERTAINMENT AND ACTIVITIES

| DAYTIME PROGRAMME (1 | 0:00 - 12:30 / 14:30 - 17:00) | NIGHT PROGRAMME (21:30 - 22:30) |  |  |  |  |
|----------------------|-------------------------------|---------------------------------|--|--|--|--|
| Gymnastics           | Table Tennis                  |                                 |  |  |  |  |
| Beach Volleyball     | Tennis                        | Professional Dance Shows        |  |  |  |  |
| Mini Football        | Dance Lessons                 | Guest Competitions              |  |  |  |  |
| Darts                | Step                          | Professional Shows              |  |  |  |  |
| Water Polo           | Boccia Game                   | Mini Disco                      |  |  |  |  |
| Aq