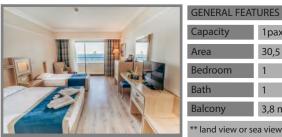

\*\*1 french beds, 1 single bed ,1 sofa

| GENERAL FEAT                                                                              | TURES              | OTHER FEATURES             |                | ON REQUEST      |                         |
|-------------------------------------------------------------------------------------------|--------------------|----------------------------|----------------|-----------------|-------------------------|
| Capacity                                                                                  | 2 pax / 5+1 pax    | 40" TV                     | Electronic key | Waffle Slippers | Baby Bed                |
| Area                                                                                      | 71 m <sup>2</sup>  | Safe                       | Parquet Floor  | Telephone       | Baby Pillow             |
| Bedroom                                                                                   | 2                  | Minibar                    | Bath Set Up    | Hair Drier      | Baby Duvet Cover, Quilt |
| Bath                                                                                      | 2                  | Kettle, tea and coffee set | Makyaj Aynası  | Fire Alarm      | Baby Bathtub, Toilet    |
| Balcony                                                                                   | 3,8 m <sup>2</sup> | Split AC                   | Wi-Fi          |                 | Pique Set               |
| ** land view or sea view. (according avability )<br>**2 single beds, 1 french bed, 1 sofa |                    |                            |                |                 |                         |