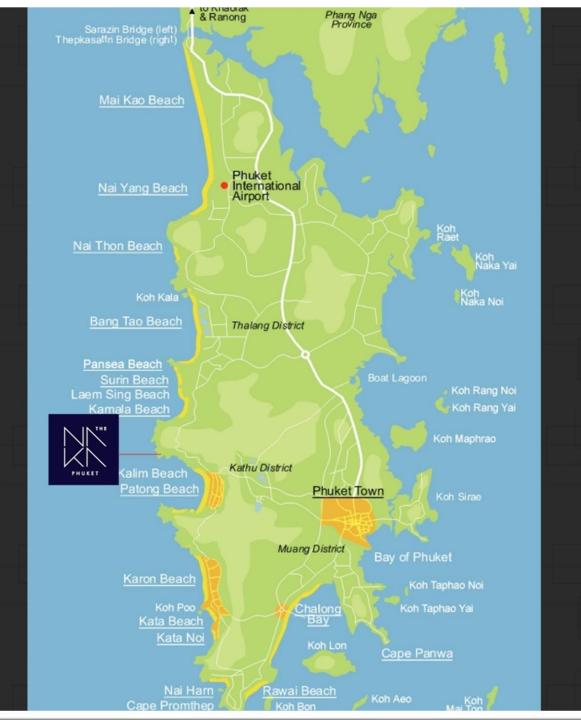

#### Distance from resort

Airport: 40 minute drive Patong Beach: 10 minute drive Phuket Town: 20 minute drive Golf Course: 30 minute drive

#### LOCATION:

Hidden away in paradise but right on the fringe of vibrant Patong...