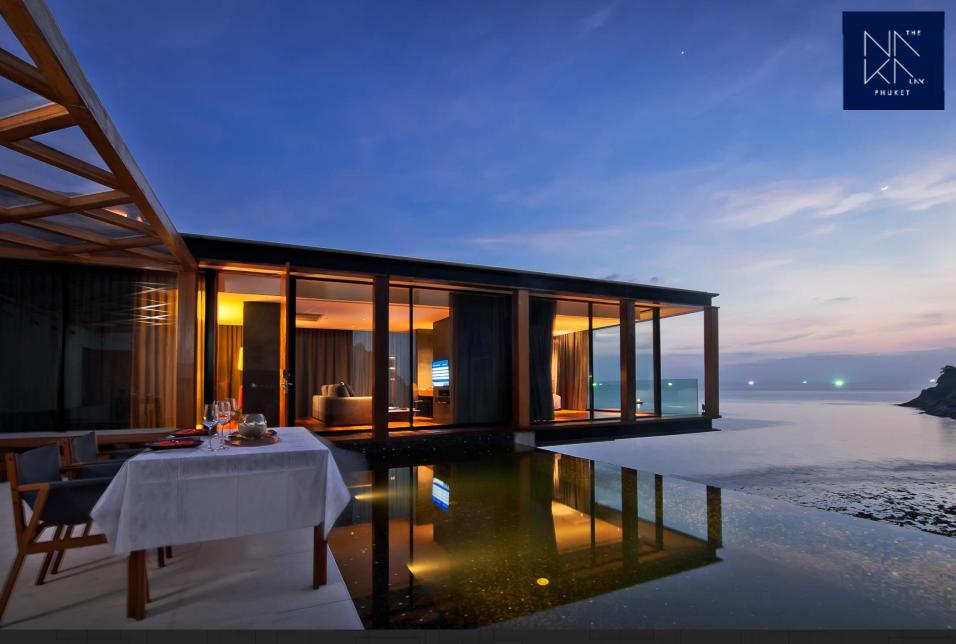

#### VILLA:

Spacious and luxury area of 205 - 526 sqm. 180 degree ocean and Mountain View cantilevered bedroom with private infinity pool & sun lounger...

# DINING

The WIWA

All Day Dining Restaurant Breakfast • Lunch • Dinner

The MEKA

Rooftop Restaurant & Bar Dinner