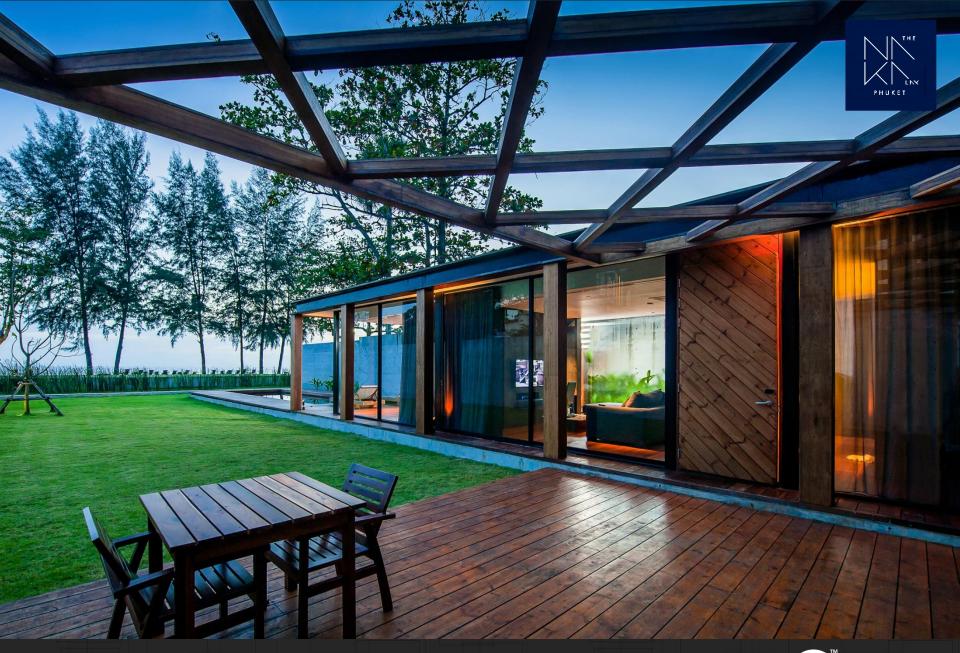

#### VILLA:

Spacious and luxury area of 205 - 526 sqm. 180 degree ocean and Mountain View cantilevered bedroom with private infinity pool & sun lounger...