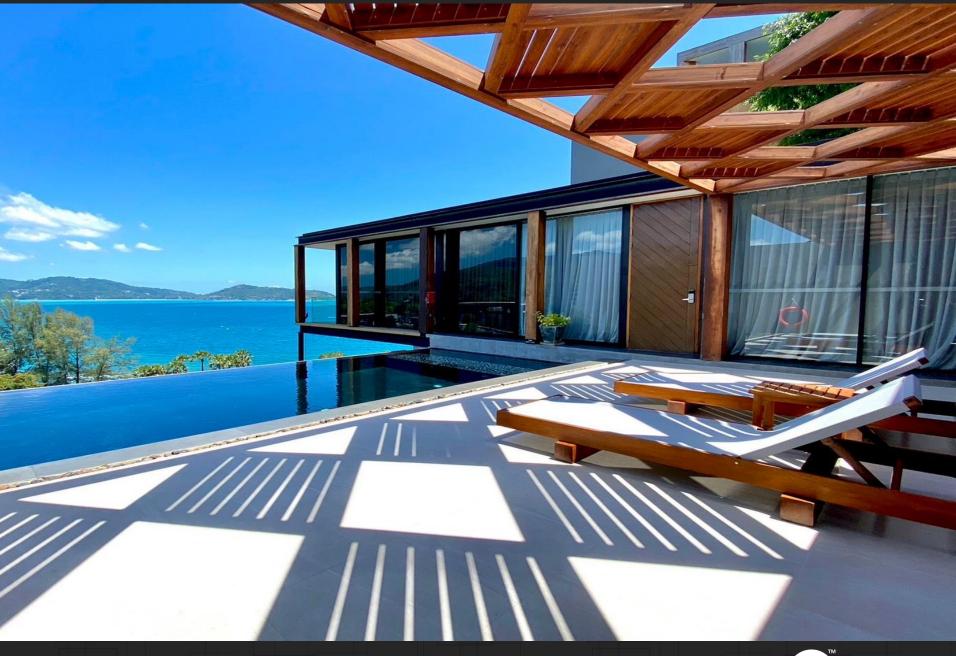

#### VILLA:

Spacious and luxury area of 205 - 526 sqm. 180 degree ocean and Mountain View cantilevered bedroom with private infinity pool & sun lounger...