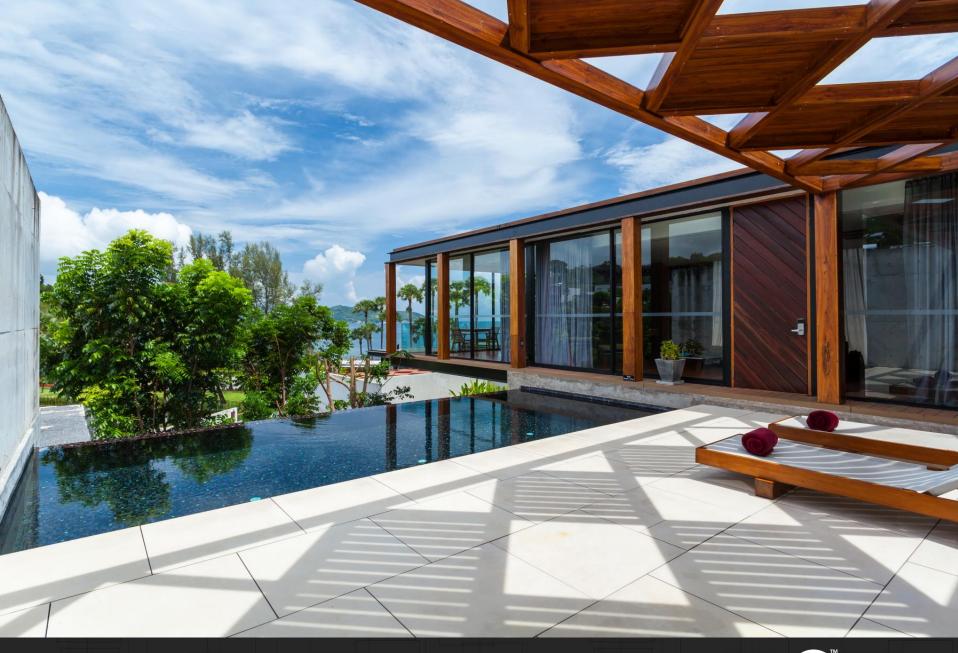

#### VILLA:

Spacious and luxury area of 205 - 526 sqm. 180 degree ocean and Mountain View cantilevered bedroom with private infinity pool & sun lounger...