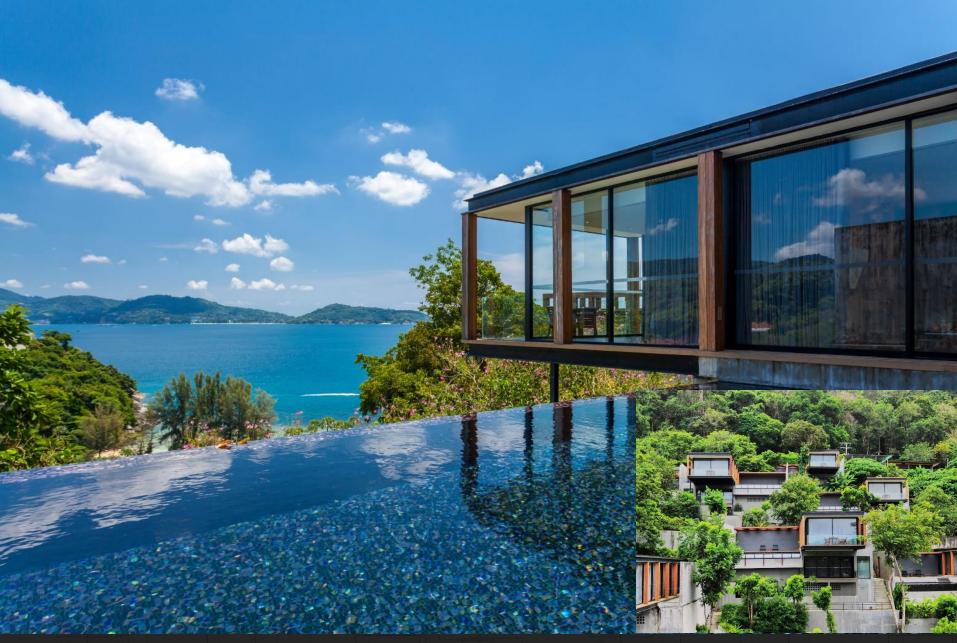

#### VILLA:

Spacious and luxury area of 205 - 526 sqm. 180 degree ocean and Mountain View cantilevered bedroom with private infinity pool & sun lounger...