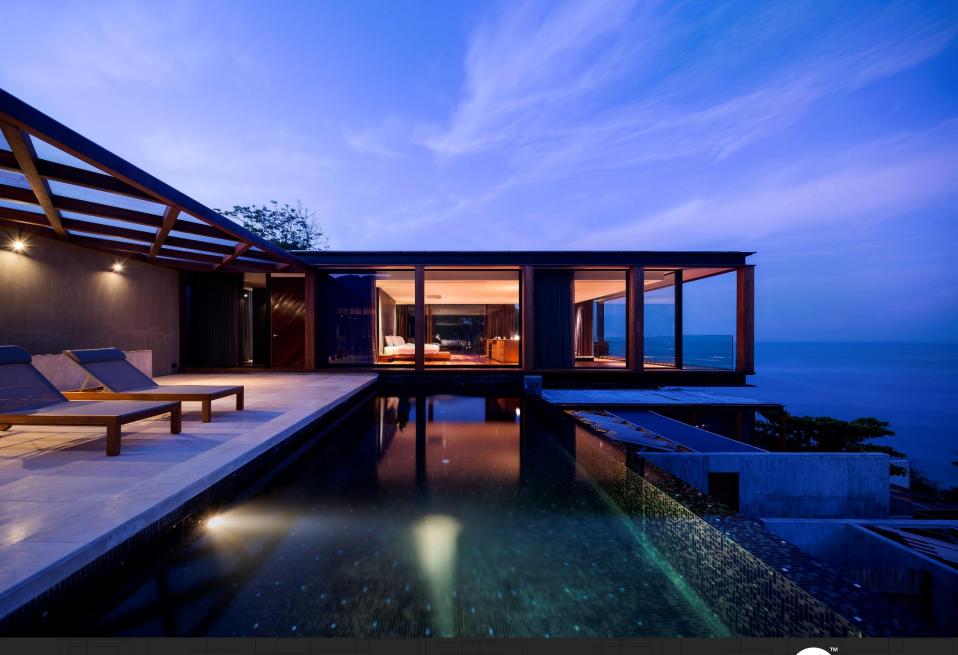

#### VILLA:

Spacious and luxury area of 205 - 526 sqm. 180 degree ocean and Mountain View cantilevered bedroom with private infinity pool & sun lounger...

## One Bedroom Pool Villas 'Floor Plan

One Bedroom Pool Villa Partial View

One Bedroom Pool Villa – High Bay

One Bedroom Beachfront Pool Villa

Three Bedroom Pool Villa Signature