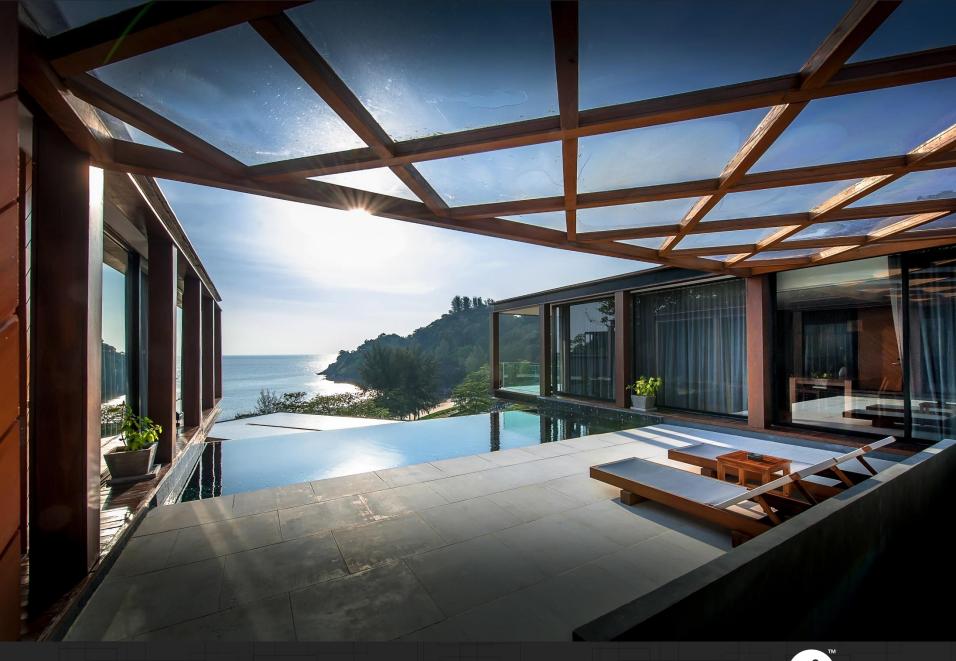

#### VILLA:

Spacious and luxury area of 205 - 526 sqm. 180 degree ocean and Mountain View cantilevered bedroom with private infinity pool & sun lounger...

## One Bedroom Pool Villas 'Floor Plan

One Bedroom Pool Villa Partial View

One Bedroom Pool Villa – High Bay

One Bedroom Beachfront Pool Villa

Three Bedroom Pool Villa Signature