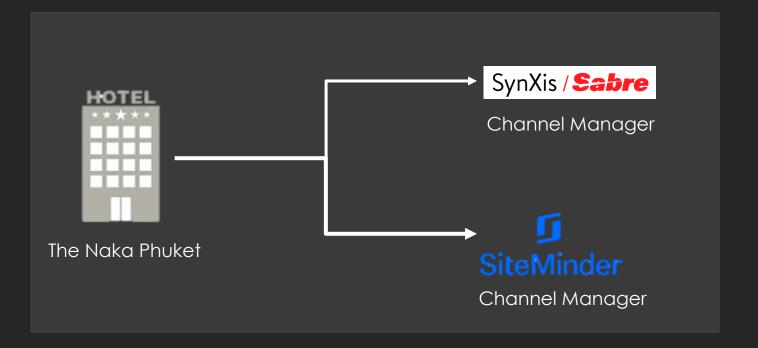

## Hotel's Connectivity

### **Hotel's Booking Channel**

Direct Call: +6676 337 999

Direct Email: <a href="mailto:revmgr@thenakaphuket.com">revsup@thenakaphuket.com</a>, <a href="mailto:revmgr@thenakaphuket.com">revsup@thenakaphuket.com</a>,