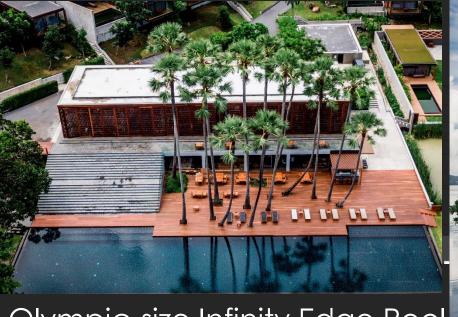

#### VILLA:

Spacious and luxury area of 205 - 526 sqm. 180 degree ocean and Mountain View cantilevered bedroom with private infinity pool & sun lounger...