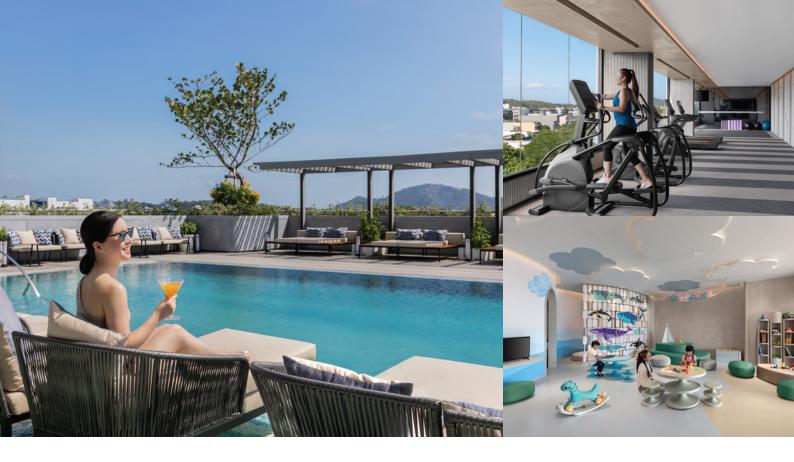

## FITNESS CENTER

Our Fitness Center is fully equipped for an invigorating workout. From free weights and cardio machines to a Thai boxing area, you'll find everything you need to stay in shape.

Open daily from 07.00 - 20.00 hrs.

# SWIMMING POOL

Take a refreshing dip in our sparkling swimming pool, an inviting open-air space featuring comfortable sun beds, alfresco dining and panoramic views of Phuket.

Open daily from 07.00 - 20.00 hrs.

# KIDS' CLUB

Keep your little ones happy at our Kids' Club, with a full range of entertaining and educational activities, including fun games, arts and crafts.

Open daily from 09.00 - 19.00 hrs