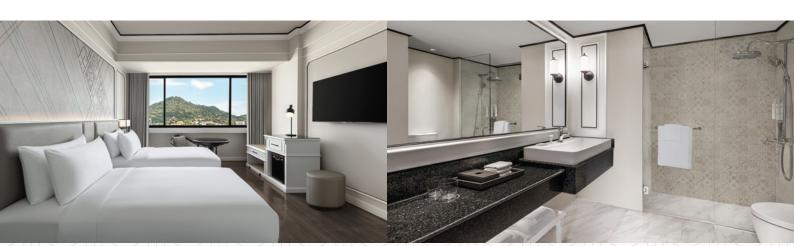

# ROOMS AND SUITES

Number of rooms and suites: 248

# DELUXE ROOM

170 units | 30 sqm

King or twin beds, city view / mountain view / partial sea view, bathroom with shower

#### ROOM FACILITIES

- Complimentary high-speed wireless internet
- 55-inch wall-mounted LCD TV
- Individually controlled air conditioning
- Working desk
- Telephone
- Electronic in-room safe
- Coffee & tea making facilities

- Minibar
- Daily complimentary drinking water
- Iron & ironing board
- Bathroom amenities
- Hair dryer
- Bathrobes
- Slippers
- Universal electronic sockets