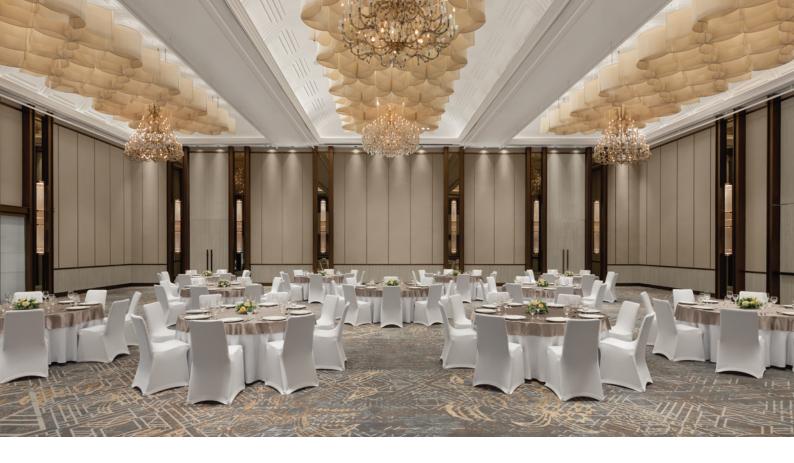

# MEETING & EVENT SPACES

Courtyard by Marriott Phuket Town features nine function spaces with more than 900 square meters of floorspace, including a 600-guest capacity ballroom – ideal for every type of event, from intimate business meetings to grand social gatherings, including one-of-a-kind weddings and talk-of-the-town parties.