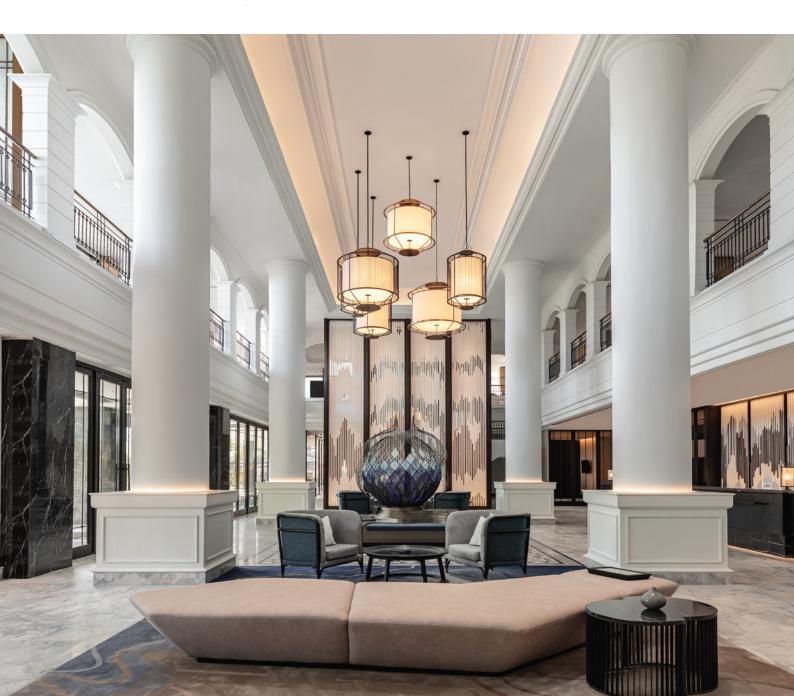

# MOVE YOU FORWARD

Nestled in the heart of Phuket's vibrant old town, Courtyard by Marriott Phuket Town provides the perfect place to stay and soak up the rich cultural heritage of Southern Thailand. A wealth of shopping, dining and entertainment venues are within easy reach and Phuket's beautiful beaches are easily accessible. The hotel's design reflects traditional Thai arts and crafts, cleverly contrasting with the contemporary style for which Courtyard is so popular around the world. Guests can stay in stylish and spacious rooms and suites, practice their Thai boxing skills in the fitness center or cool off in the outdoor pool with panoramic views of Phuket, while children will be entertained at the kids' club. Diners can savor Southern Thai cuisine and international dishes at Krua Talad Yai, experience an elegant new era of Chinese dining at Yue Restaurant & Bar, or enjoy light refreshments at Kolae Pool Bar and Talung Lounge. For event planners, several well-equipped function spaces and a grand ballroom are ideal for every occasion, from important business meetings to talk-of-the-town weddings and parties.