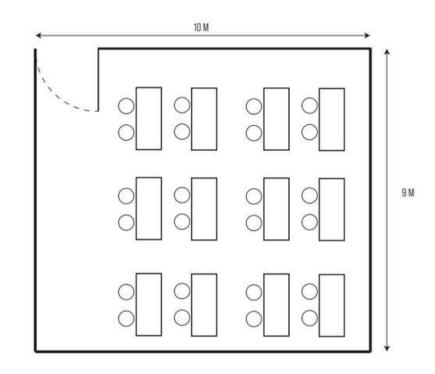

### HIMMAPHAN

| Name                      | Area (Sqm) | Height (m) | Classroom<br>(pax) | Theatre<br>(pax) | U-Shape<br>(pax) | Cocktail<br>(pax) | Banquet<br>(pax) |
|---------------------------|------------|------------|--------------------|------------------|------------------|-------------------|------------------|
| Emerald Hall              | 270        | 4          | 40-60              | 80-100           | 35               | 100               | 200              |
| Himmaphan<br>Meeting Room | 80         | 3.3        | 20                 | 30-40            | 16-20            | 50                | 40               |