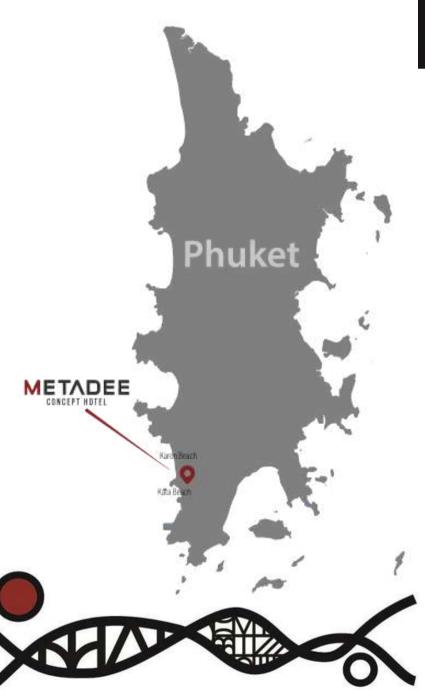

Phuket, Thailand

METADEE ELITE CONCEPT

METADEE VILLA CONCEPT

## **LOCATION & DISTANCE**

| <ul><li>Ph</li></ul> | uket Airport | 40   | KM |
|----------------------|--------------|------|----|
| <ul><li>Ra</li></ul> | •            | 10   | KM |
| • Ch                 | erng Talay   | 25   | KM |
| <ul><li>Ka</li></ul> | 0 ,          | 20.3 | KM |
|                      | ii Harn      | 8.2  | KM |