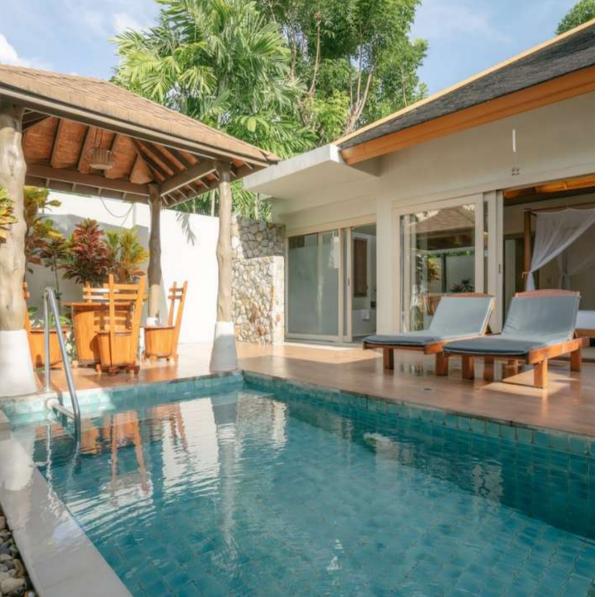

### PREMIUM ACCOMODATION FACILITIES

- NEW suites and tradtional villas
- SPACE: starts from 50sqm up to 210sqm

**ACCOMMODATION** 

**METADEE ELITE CONCEPT** Modern, Energetic, Design

JUNIOR SUITE
WITH POOL ACCESS / WITH TERRACE

Features : Modern style

Size : 54 sqm

TWO/THREE EXECUTIVE BEDROOM

Features : Pool Access

**METADEE RESORT CONCEPT** Lush, Tranquil, Tropical

# **DELUXE POOL**

VIEW ROOM / ACCESS ROOM

Size

:50 sqm

**POOL VILLA** 

ACCESS

Features : Pool Access