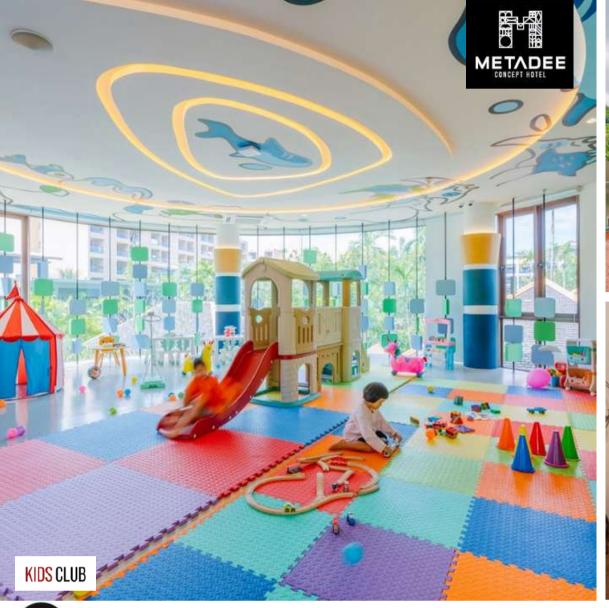

24             | 50          |  |  |  |
| Access Pool Villa                      | 9              | 90          |  |  |  |
| Private Pool Villa                     | 11             | 120         |  |  |  |
| Grand Three Bedroom Private Pool Villa | 1              | 415         |  |  |  |
| Grand Total                            | 265            |             |  |  |  |

**ACCOMMODATION** 





**METADEE ELITE CONCEPT** Modern, Energetic, Design









JUNIOR SUITE
WITH POOL ACCESS / WITH TERRACE

Features : Modern style

Size : 54 sqm











TWO/THREE EXECUTIVE BEDROOM

Features : Pool Access







**METADEE RESORT CONCEPT** Lush, Tranquil, Tropical









# **DELUXE POOL**

VIEW ROOM / ACCESS ROOM

Size

:50 sqm











**POOL VILLA** 

ACCESS

Features : Pool Access

















# FACILITIES AND ACTIVITIES









# FB Outlets





## **EXPERIENCE**









## **SUSTAINABILITY**

### **WASTE MANAGEMENT**

#### **Treating Grev Water**

Conserve resources by repurposing water responsibly

#### Compost

Transform Food waste into nutrientrich compost in our own garden.

#### **Reusable Amenities**

Eco-conscious use of long-lasting products for reduced environmental impact.

### Recycling

Recycling transforms waste

#### LOCALLY SOURCING GOODS

We prioritize sustainability, incorporating local ingredients to reduce our carbon footprint responsibly.



#### **RENEWABLE**

**ENERGY** 

20% of our entire hotel is powered by solar energy,











### EMERALD HALL



### HIMMAPHAN





| Name                      | Area (Sqm) | Height (m) | Classroom<br>(pax)