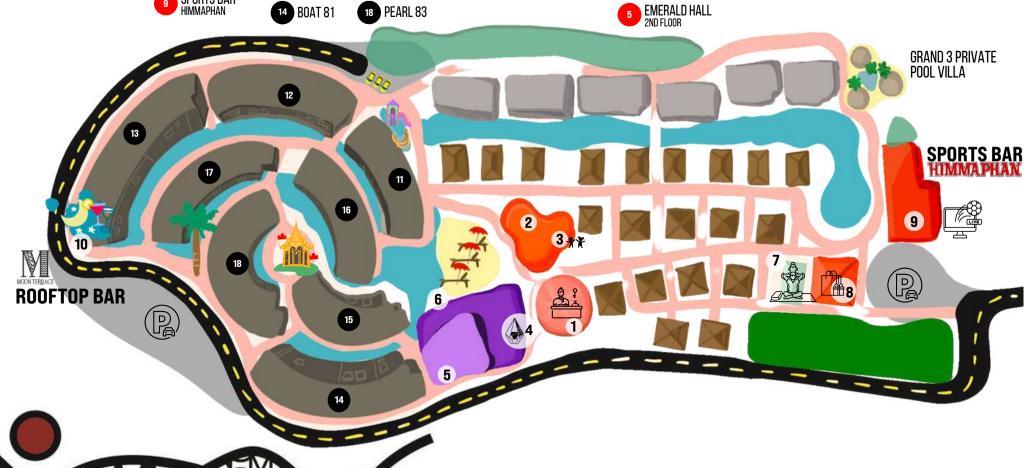

### **BUILDINGS**

### MOON TERRACE ROOFTOP BAR 11 STAR 87

BIRD 86

HOUSE 85

SPORTS BAR

16 RAY 88 17 REEF 84

### **FACILITIES**

LOBBY

FITNESS

KIDS CLUB

8 ANGIE'S GIFT SHOP

# FACILITIES AND ACTIVITIES