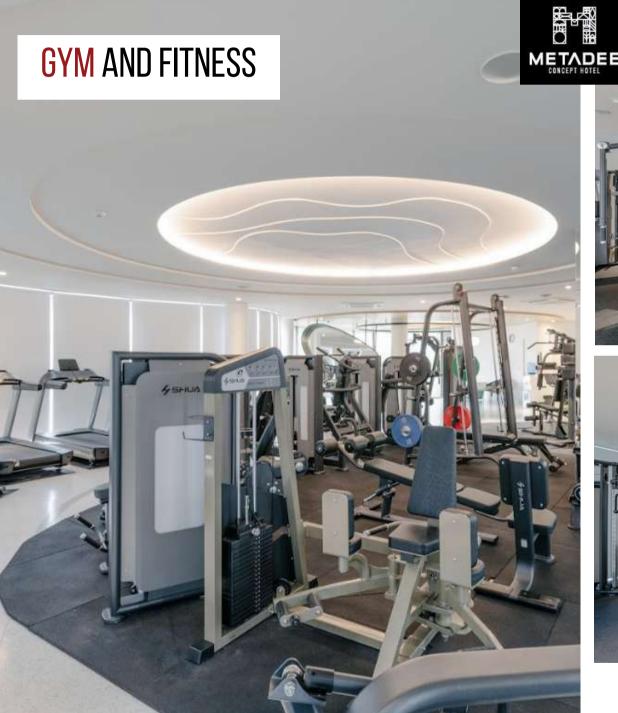

| 24             | 50          |  |  |  |
| Access Pool Villa                      | 9              | 90          |  |  |  |
| Private Pool Villa                     | 11             | 120         |  |  |  |
| Grand Three Bedroom Private Pool Villa | 1              | 415         |  |  |  |
| Grand Total                            | 265            |             |  |  |  |

**ACCOMMODATION** 





**METADEE ELITE CONCEPT** Modern, Energetic, Design









JUNIOR SUITE
WITH POOL ACCESS / WITH TERRACE

Features : Modern style

Size : 54 sqm











TWO/THREE EXECUTIVE BEDROOM

Features : Pool Access







**METADEE RESORT CONCEPT** Lush, Tranquil, Tropical









# **DELUXE POOL**

VIEW ROOM / ACCESS ROOM

Size

:50 sqm











**POOL VILLA** 

ACCESS

Features : Pool Access

















# FACILITIES AND ACTIVITIES









# FB Outlets





## **EXPERIENCE**









## **SUSTAINABILITY**

### **WASTE MANAGEMENT**

#### **Treating Grev Water**

Conserve resources by repurposing water responsibly

#### Compost

Transform Food waste into nutrientrich compost in our own garden.

#### **Reusable Amenities**

Eco-conscious use of long-lasting products for reduced environmental impact.

### Recycling

Recycling transforms waste

#### LOCALLY SOURCING GOODS

We prioritize sustainability, incorporating local ingredients to reduce our carbon footprint responsibly.



#### **RENEWABLE**

**ENERGY** 

20% of our entire hotel is powered by solar energy,











### EMERALD HALL



### HIMMAPHAN





| Name                      | Area (Sqm) | Height (m) | Classroom<br