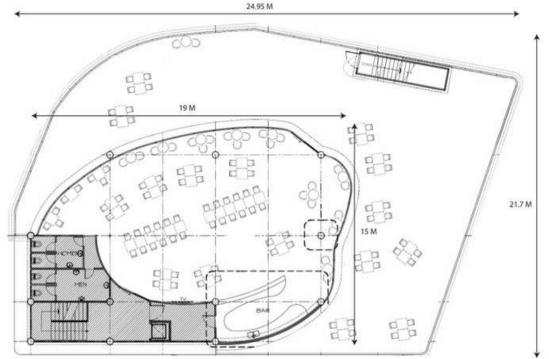

### EMERALD HALL

### HIMMAPHAN

| Name                      | Area (Sqm) | Height (m) | Classroom<br>(pax) | Theatre<br>(pax) | U-Shape<br>(pax) | Cocktail<br>(pax) | Banquet<br>(pax) |
|---------------------------|------------|------------|--------------------|------------------|------------------|-------------------|------------------|
| Emerald Hall              | 270        | 4          | 40-60              | 80-100           | 35               | 100               | 200              |
| Himmaphan<br>Meeting Room | 80         | 3.3        | 20                 | 30-40            | 16-20            | 50                | 40               |