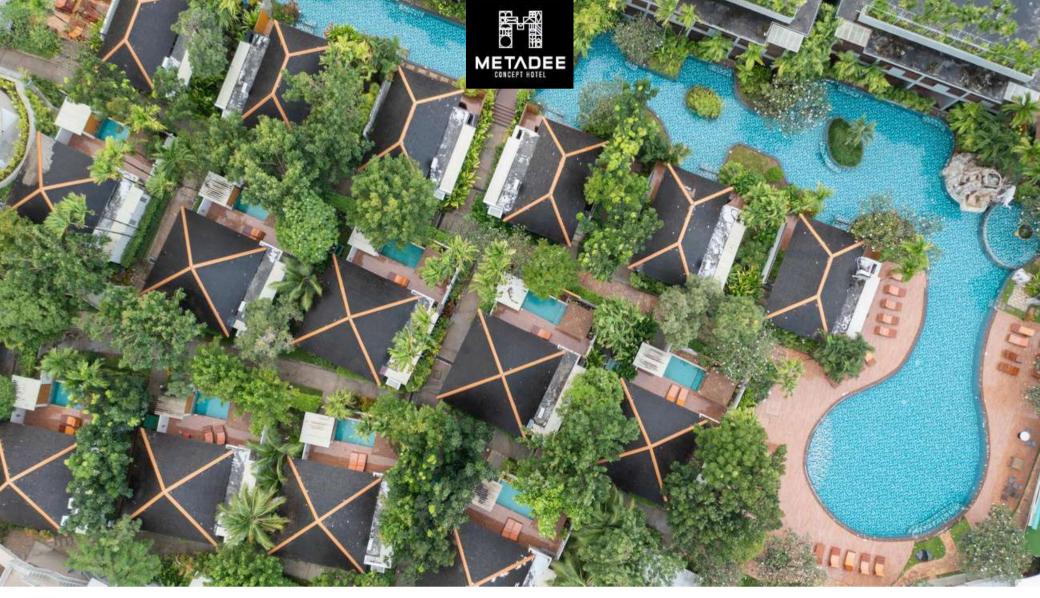

### **BUILDINGS**

### **UNIQUE EXPERIENCE:**

 LONGEST pool in kata, 800m. Free and Paid activities: water scooters, water polo, paddling board and more.

## LOCATION, LOCATION, LOCATION:

 10 minutes stroll from the beach, with a complimentary shuttle service.