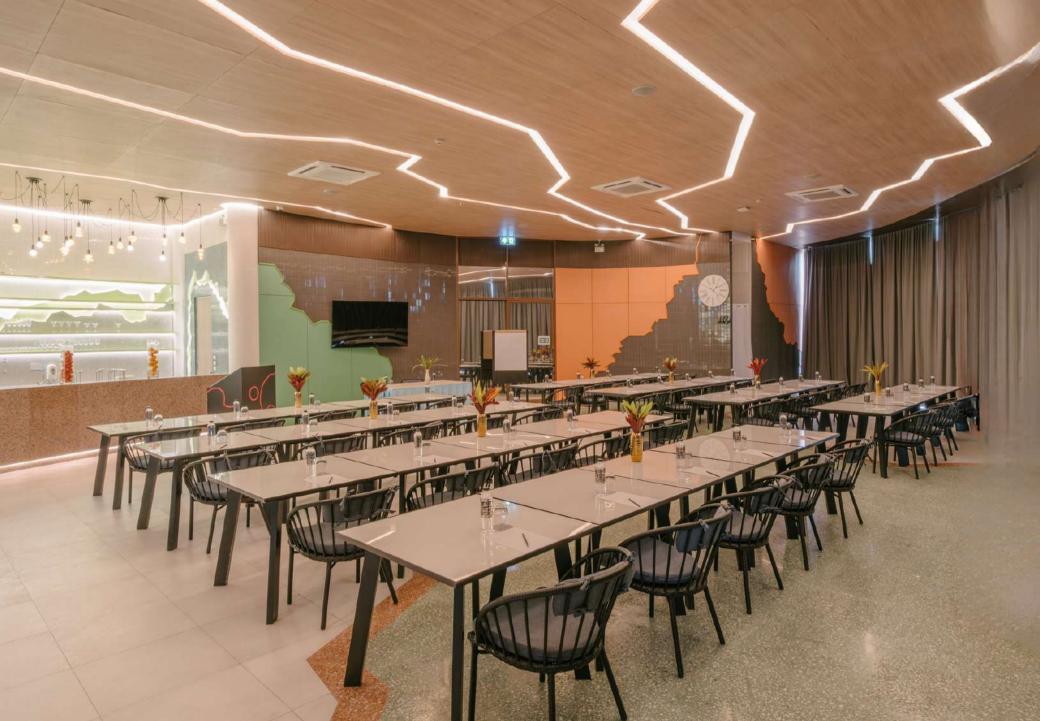

### EMERALD HALL

### HIMMAPHAN

| Name                      | Area (Sqm) | Height (m) | Classroom<br>(pax) | Theatre<br>(pax) | U-Shape<br>(pax) | Cocktail<br>(pax) | Banquet<br>(pax) |
|---------------------------|------------|------------|--------------------|------------------|------------------|-------------------|------------------|
| Emerald Hall              | 270        | 4          | 40-60              | 80-100           | 35               | 100               | 200              |
| Himmaphan<br>Meeting Room | 80         | 3.3        | 20                 | 30-40            | 16-20            | 50                | 40               |