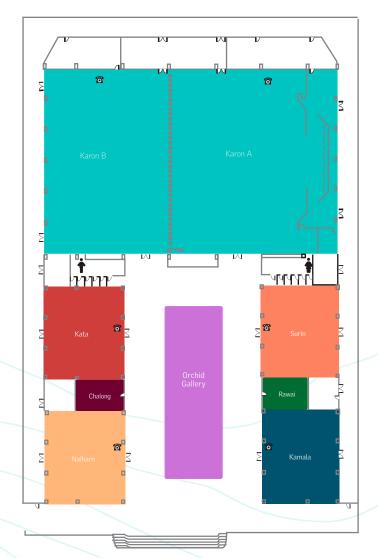

# A MEMBER OF TICA THAILAND INCENTIVE AND CONVENTION ASSOCIATION

| DIMENTIONS + CAPACITY |                |         |         |         |         |         |         |         |       |
|-----------------------|----------------|---------|---------|---------|---------|---------|---------|---------|-------|
|                       | Karon A +<br>B | Karon A | Karon B | Naiharn | Kata    | Surin   | Kamala  | Chalong | Rawai |
| Key                   |                |         |         |         |         |         |         |         |       |
| Ft <sup>2</sup>       | 8,960          | 4,720   | 4,240   | 1,326   | 1,326   | 1,326   | 1,326   | 226     | 226   |
| $M^2$                 | 816            | 432     | 384     | 125     | 125     | 125     | 125     | 21      | 21    |
| Ft                    | 112x80         | 59x80   | 53x80   | 34x39   | 34x39   | 34x39   | 34x39   | 19x11   | 19x11 |
| M                     | 34x24          | 18x24   | 16x24   | 10.4x12 | 10.4x12 | 10.4x12 | 10.4x12 | 6x3.5   | 6x3.5 |
| Ceiling - Ft          | 15' 18"        | 15' 18" | 15' 18" | 11' 6"  | 11' 6"  | 11' 6"  | 11' 6"  | 9' 9"   | 9' 9" |
| Ceiling - M           | 4.8            | 4.8     | 4.8     | 3.5     | 3.5     | 3.5     | 3.5     | 3       | 3     |
| Theatre               | 950            | 500     | 400     | 65      | 65      | 65      | 65      | X       | X     |
| Classroom             | 430            | 190     | 190     | 45      | 45      | 45      | 45      | X       | Χ     |
| U-Shape               | X              | 80      | 80      | 35      | 35      | 35      | 35      | X       | X     |
| Board Meeting         | X              | Χ       | X       | 30      | 30      | 30      | 30      | 12      | 12    |
| Cocktail              | 800            | 400     | 350     | 80      | 80      | 80      | 80      | X       | Χ     |
| Buffet                | 400            | 200     | 150     | 60      | 60      | 60      | 60      | X       | Χ     |

X

X

| BALLROOM    | SIZE    |
|-------------|---------|
| Karon A + B | 816 sqm |
| Karon A     | 432 sqm |
| Karon B     | 385 sqm |

| BALLROOM | SIZE    |
|----------|---------|
| Naiharn  | 125 sqm |
| Kata     | 125 sqm |
| Surin    | 125 sqm |
| Kamala   | 125 sqm |
| Chalong  | 21 sqm  |
| Rawai    | 21 sqm  |