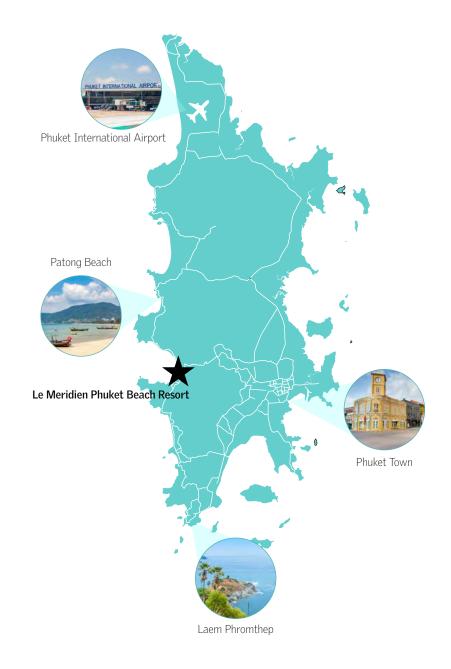

## ITUATED FOR DISCOVERY

Located on Phuket's southwestern coast and next to a secluded beach, Le Méridien Phuket Beach Resort is just minutes away from some of the celebrated sites in and around Phuket, including the lively shopping and restaurant district of Patong. The resort is also a short drive to Phuket Town and Laem Phromthep, with Phuket Town being approximately 40 minutes away.

Phuket is an 80-minute flight from Bangkok. The island is serviced by a number of domestic routes as well as international flights. The Resort is a 50-minute drive from Phuket International Airport.