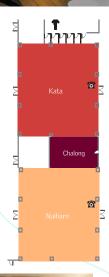

# A MEMBER OF TICA THAILAND INCENTIVE AND CONVENTION ASSOCIATION

| DIMENTIONS + CAPACITY |                |         |         |         |         |         |         |         |       |
|-----------------------|----------------|---------|---------|---------|---------|---------|---------|---------|-------|
|                       | Karon A +<br>B | Karon A | Karon B | Naiharn | Kata    | Surin   | Kamala  | Chalong | Rawai |
| Key                   |                |         |         |         |         |         |         |         |       |
| Ft <sup>2</sup>       | 8,960          | 4,720   | 4,240   | 1,326   | 1,326   | 1,326   | 1,326   | 226     | 226   |
| $M^2$                 | 816            | 432     | 384     | 125     | 125     | 125     | 125     | 21      | 21    |
| Ft                    | 112x80         | 59x80   | 53x80   | 34x39   | 34x39   | 34x39   | 34x39   | 19x11   | 19x11 |
| M                     | 34x24          | 18x24   | 16x24   | 10.4x12 | 10.4x12 | 10.4x12 | 10.4x12 | 6x3.5   | 6x3.5 |
| Ceiling - Ft          | 15' 18"        | 15' 18" | 15' 18" | 11' 6"  | 11' 6"  | 11' 6"  | 11' 6"  | 9' 9"   | 9' 9" |
| Ceiling - M           | 4.8            | 4.8     | 4.8     | 3.5     | 3.5     | 3.5     | 3.5     | 3       | 3     |
| Theatre               | 950            | 500     | 400     | 65      | 65      | 65      | 65      | X       | X     |
| Classroom             | 430            | 190     | 190     | 45      | 45      | 45      | 45      | X       | Χ     |
| U-Shape               | X              | 80      | 80      | 35      | 35      | 35      | 35      | X       | X     |
| Board Meeting         | X              | Χ       | X       | 30      | 30      | 30      | 30      | 12      | 12    |
| Cocktail              | 800            | 400     | 350     | 80      | 80      | 80      | 80      | X       | Χ     |
| Buffet                | 400            | 200     | 150     | 60      | 60      | 60      | 60      | X       | Χ     |

X

X

| BALLROOM    | SIZE    |
|-------------|---------|
| Karon A + B | 816 sqm |
| Karon A     | 432 sqm |
| Karon B     | 385 sqm |

| BALLROOM | SIZE    |
|----------|---------|
| Naiharn  | 125 sqm |
| Kata     | 125 sqm |
| Surin    | 125 sqm |
| Kamala   | 125 sqm |
| Chalong  | 21 sqm  |
| Rawai    | 21 sqm  |