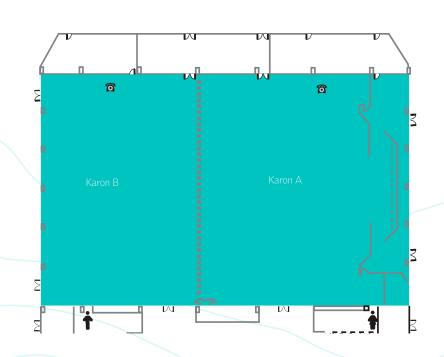

# A MEMBER OF TICA THAILAND INCENTIVE AND CONVENTION ASSOCIATION

| DIMENTIONS + CAPACITY |                |         |         |         |         |         |         |         |       |
|-----------------------|----------------|---------|---------|---------|---------|---------|---------|---------|-------|
|                       | Karon A +<br>B | Karon A | Karon B | Naiharn | Kata    | Surin   | Kamala  | Chalong | Rawai |
| Key                   |                |         |         |         |         |         |         |         |       |
| Ft <sup>2</sup>       | 8,960          | 4,720   | 4,240   | 1,326   | 1,326   | 1,326   | 1,326   | 226     | 226   |
| $M^2$                 | 816            | 432     | 384     | 125     | 125     | 125     | 125     | 21      | 21    |
| Ft                    | 112x80         | 59x80   | 53x80   | 34x39   | 34x39   | 34x39   | 34x39   | 19x11   | 19x11 |
| M                     | 34x24          | 18x24   | 16x24   | 10.4x12 | 10.4x12 | 10.4x12 | 10.4x12 | 6x3.5   | 6x3.5 |
| Ceiling - Ft          | 15' 18"        | 15' 18" | 15' 18" | 11' 6"  | 11' 6"  | 11' 6"  | 11' 6"  | 9' 9"   | 9' 9" |
| Ceiling - M           | 4.8            | 4.8     | 4.8     | 3.5     | 3.5     | 3.5     | 3.5     | 3       | 3     |
| Theatre               | 950            | 500     | 400     | 65      | 65      | 65      | 65      | X       | X     |
| Classroom             | 430            | 190     | 190     | 45      | 45      | 45      | 45      | X       | Χ     |
| U-Shape               | X              | 80      | 80      | 35      | 35      | 35      | 35      | X       | X     |
| Board Meeting         | X              | Χ       | X       | 30      | 30      | 30      | 30      | 12      | 12    |
| Cocktail              | 800            | 400     | 350     | 80      | 80      | 80      | 80      | X       | Χ     |
| Buffet                | 400            | 200     | 150     | 60      | 60      | 60      | 60      | X       | Χ     |

X

X

| BALLROOM    | SIZE    |
|-------------|---------|
| Karon A + B | 816 sqm |
| Karon A     | 432 sqm |
| Karon B     | 385 sqm |

| BALLROOM | SIZE    |
|----------|---------|
| Naiharn  | 125 sqm |
| Kata     | 125 sqm |
| Surin    | 125 sqm |
| Kamala   | 125 sqm |
| Chalong  | 21 sqm  |
| Rawai    | 21 sqm  |