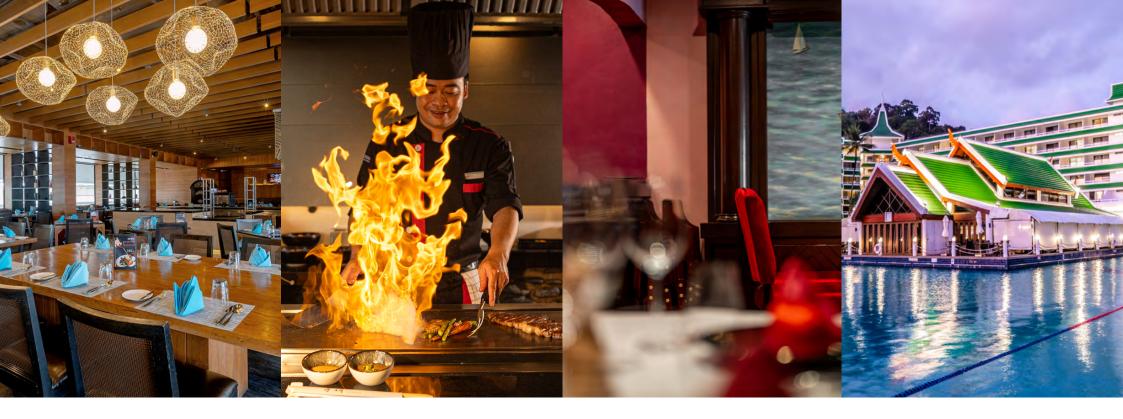

#### INSPIRING UISINES

Titillate your taste buds and explore fresh flavours and combinations at Le Meridien Phuket Beach Resort, an epicurean's paradise offering the world's best cuisines. Embark on a gastronomic journey filled with delicious discovery.

• Latest Recipe: All-day venue with international cuisine

• Portofino: Italian cuisine

• Ariake: Japanese cuisine

• Tonson Restaurant & Bar: Poolside Restaurant & Bar

• La Fiamma: Pizzeria on the beach

Beach BBQ

• Pakarang: Themed buffet dinners and live entertainment

• Sunset Bar: Beach bar

• Le Patong: Fun Pub

Open for breakfast, lunch & dinner, we serve Thai favorites & international cuisine with creative twists on traditional recipes. Dine with us in a sleek Phuket restaurant accented by wooden walls and a contemporary ambiance.