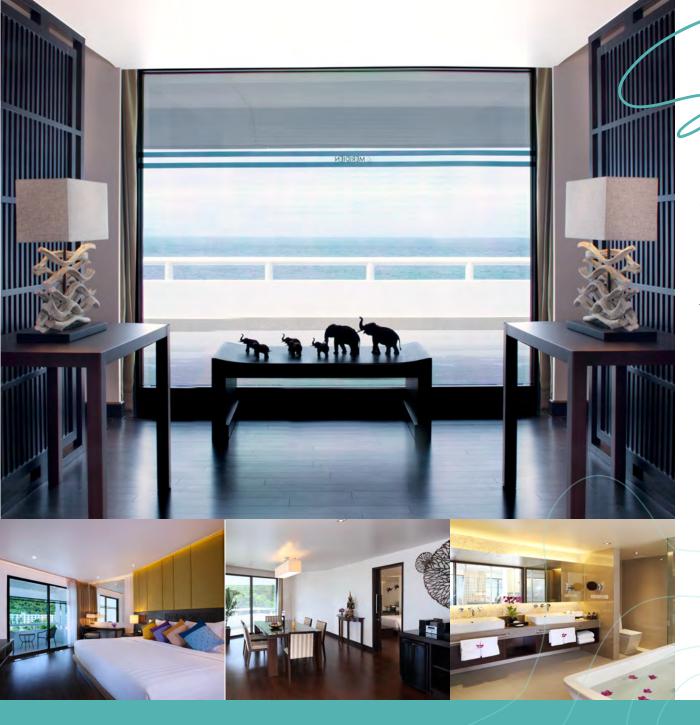

#### DELUXE JUEST ROOMS

- Deluxe Rooms 37 sqm
- Deluxe Pool View Rooms 37 sqm
- Deluxe Ocean View Rooms 38 sqm
- Deluxe Ocean Terrace Rooms 152 sqm
- Deluxe View Junior Suites 59 sqm

#### HITES ROOMS

- Oceanfront 1-Bedroom Deluxe Suites 128 sqm
- Oceanfront 2-Bedroom Grande Suites324 sqm

Banquet