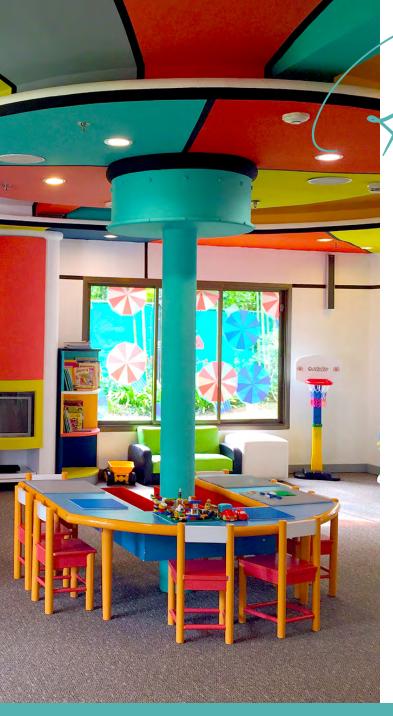

#### FUN FAMILY IDS CLUB

The Kids Club at Le Meridien Phuket Beach Resort offers a fun and engaging environment for children aged 4 to 12. With a variety of interactive activities, young guests can enjoy arts and crafts, games, and cultural experiences designed to inspire creativity and learning. The club also features a safe play area, themed activity days, and outdoor adventures, ensuring a memorable experience for every child. Our dedicated team provides a welcoming space where kids can make new friends, explore, and have fun while parents relax and enjoy their stay.