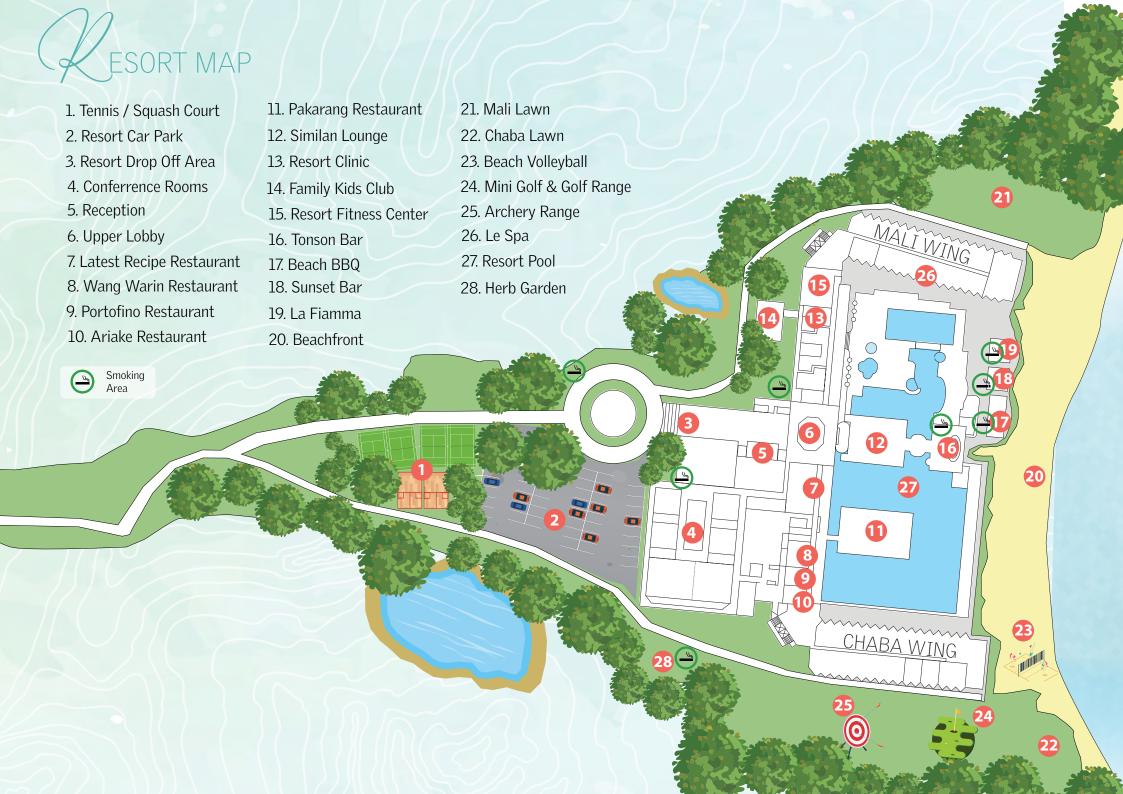

Design unforgettable experiences at our Mali Wing, Chaba Wing and Beach BBQ, nestled within our breathtaking beachfront outdoor venues Enjoy serene ocean views and the sound of waves as you conduct your business. Our versatile spaces are perfect for any event, with modern amenities and exceptional service.

# ENERGECTIC

Le Méridien Phuket Beach Resort offers a secluded beachfront escape with pools, a spa, a fitness center, kids' activities, and diverse sports facilities, including tennis, squash, and mini-golf. Guests enjoy a private beach with complimentary non-motorized water sports and organized beach games.

#### FUN FAMILY IDS CLUB

The Kids Club at Le Meridien Phuket Beach Resort offers a fun and engaging environment for children aged 4 to 12. With a variety of interactive activities, young guests can enjoy arts and crafts, games, and cultural experiences designed to inspire creativity and learning. The club also features a safe play area, themed activity days, and outdoor adventures, ensuring a memorable experience for every child. Our dedicated team provides a welcoming space where kids can make new friends, explore, and have fun while parents relax and enjoy their stay.

### PAMPERING PA

Offering 10 spa rooms decorated with local teakwood, Le Spa offers an array of body, facial, and massage treatments for a rejuvenating stay in our Phuket spa resort. Take advantage of a hot jacuzzi soak, our honeymoon couple's treatment, an authentic Thai massage, or our poolside and beachside services.