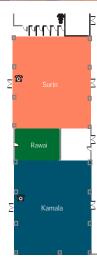

# A MEMBER OF TICA THAILAND INCENTIVE AND CONVENTION ASSOCIATION

| DIMENTIONS + CAPACITY |                |         |         |         |         |         |         |         |       |
|-----------------------|----------------|---------|---------|---------|---------|---------|---------|---------|-------|
|                       | Karon A +<br>B | Karon A | Karon B | Naiharn | Kata    | Surin   | Kamala  | Chalong | Rawai |
| Key                   |                |         |         |         |         |         |         |         |       |
| Ft <sup>2</sup>       | 8,960          | 4,720   | 4,240   | 1,326   | 1,326   | 1,326   | 1,326   | 226     | 226   |
| $M^2$                 | 816            | 432     | 384     | 125     | 125     | 125     | 125     | 21      | 21    |
| Ft                    | 112x80         | 59x80   | 53x80   | 34x39   | 34x39   | 34x39   | 34x39   | 19x11   | 19x11 |
| M                     | 34x24          | 18x24   | 16x24   | 10.4x12 | 10.4x12 | 10.4x12 | 10.4x12 | 6x3.5   | 6x3.5 |
| Ceiling - Ft          | 15' 18"        | 15' 18" | 15' 18" | 11' 6"  | 11' 6"  | 11' 6"  | 11' 6"  | 9' 9"   | 9' 9" |
| Ceiling - M           | 4.8            | 4.8     | 4.8     | 3.5     | 3.5     | 3.5     | 3.5     | 3       | 3     |
| Theatre               | 950            | 500     | 400     | 65      | 65      | 65      | 65      | X       | X     |
| Classroom             | 430            | 190     | 190     | 45      | 45      | 45      | 45      | X       | Χ     |
| U-Shape               | X              | 80      | 80      | 35      | 35      | 35      | 35      | X       | X     |
| Board Meeting         | X              | Χ       | X       | 30      | 30      | 30      | 30      | 12      | 12    |
| Cocktail              | 800            | 400     | 350     | 80      | 80      | 80      | 80      | X       | Χ     |
| Buffet                | 400            | 200     | 150     | 60      | 60      | 60      | 60      | X       | Χ     |

X

X

| BALLROOM    | SIZE    |
|-------------|---------|
| Karon A + B | 816 sqm |
| Karon A     | 432 sqm |
| Karon B     | 385 sqm |

| BALLROOM | SIZE    |
|----------|---------|
| Naiharn  | 125 sqm |
| Kata     | 125 sqm |
| Surin    | 125 sqm |
| Kamala   | 125 sqm |
| Chalong  | 21 sqm  |
| Rawai    | 21 sqm  |