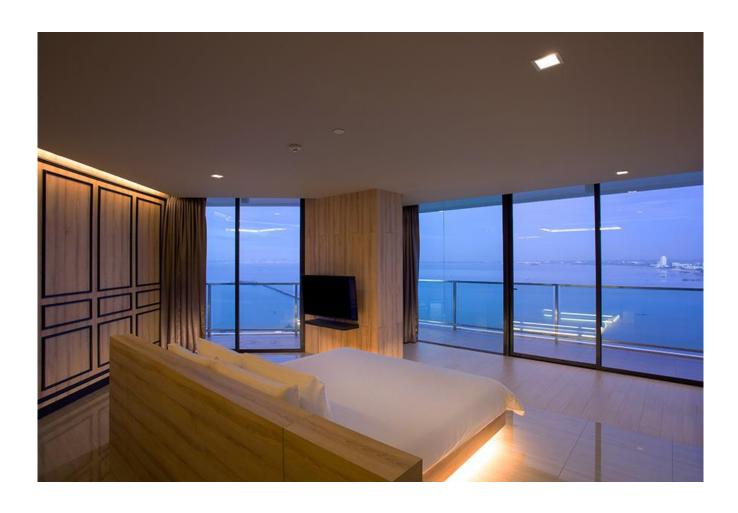

# Total Inventory

| Room Type                    | Size      | Units |
|------------------------------|-----------|-------|
| Tsix5 Hotel (79 Rooms)       |           |       |
| Deluxe                       | 48 sq.m.  | 78    |
| Junior Suite                 | 98 sq.m.  | 1     |
| Tsix5 Quarter (110 Rooms)    |           |       |
| Deluxe                       | 35 sq.m.  | 66    |
| Deluxe Seaview               | 35 sq.m.  | 24    |
| Corner Suite                 | 98 sq.m.  | 10    |
| Royal Suite                  | 126 sq.m. | 5     |
| Royal Suite Seaview          | 126 sq.m. | 5     |
| Tsix5 Phenomenal (264 Rooms) |           |       |
| Deluxe                       | 37 sq.m.  | 107   |
| Deluxe Seaview               | 37 sq.m.  | 138   |
| Sensation Suite Seafront     | 100 sq.m. | 14    |
| One Bedroom Oceanfront Suite | 100 sq.m. | 2     |
| Two Bedroom Oceanfront Suite | 125 sq.m. | 2     |

Sensation Suite Seafront 14 rooms I area 100 sqm.

Two Bedroom Oceanfront Suite 2 rooms I area 125 sqm.