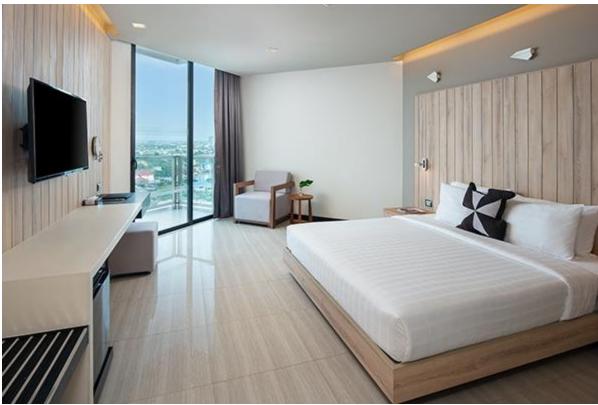

# Total Inventory

| Room Type                    | Size      | Units |
|------------------------------|-----------|-------|
| Tsix5 Hotel (79 Rooms)       |           |       |
| Deluxe                       | 48 sq.m.  | 78    |
| Junior Suite                 | 98 sq.m.  | 1     |
| Tsix5 Quarter (110 Rooms)    |           |       |
| Deluxe                       | 35 sq.m.  | 66    |
| Deluxe Seaview               | 35 sq.m.  | 24    |
| Corner Suite                 | 98 sq.m.  | 10    |
| Royal Suite                  | 126 sq.m. | 5     |
| Royal Suite Seaview          | 126 sq.m. | 5     |
| Tsix5 Phenomenal (264 Rooms) |           |       |
| Deluxe                       | 37 sq.m.  | 107   |
| Deluxe Seaview               | 37 sq.m.  | 138   |
| Sensation Suite Seafront     | 100 sq.m. | 14    |
| One Bedroom Oceanfront Suite | 100 sq.m. | 2     |
| Two Bedroom Oceanfront Suite | 125 sq.m. | 2     |

Deluxe 78 rooms I area 48 sqm.

Deluxe 90 rooms l area 35 sqm.

Corner Suite 10 rooms l area 98 sqm.

Royal Suite 10 rooms I area 126 sqm.

Deluxe 107 rooms I area 37 sqm.

Deluxe Sea View 138 rooms I area 37 sqm.