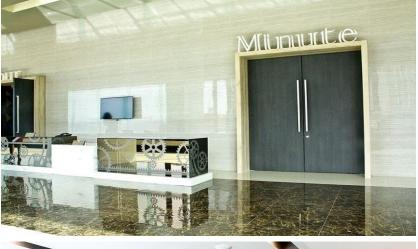

**Hotel Lobby** 

**Hotel Lobby** 

**Hotel Lobby** 

|        | Width(m) | Length(m) | Height (m) | Sq.M.  | Round Table | Cocktail | Classroom | Theatre |
|--------|----------|-----------|------------|--------|-------------|----------|-----------|---------|
| Hour   | 6.12     | 13.61     | 3.2        | 83.29  | 40          | 80       | 30        | 80      |
|        |          |           |            |        |             |          |           |         |
| Minute | 8        | 13.56     | 3.2        | 108.48 | 60          | 150      | 60        | 140     |
|        |          |           |            |        |             |          |           |         |
| Second | 8.4      | 13.60     | 3.2        | 114.24 | 90          | 150      | 90        | 140     |