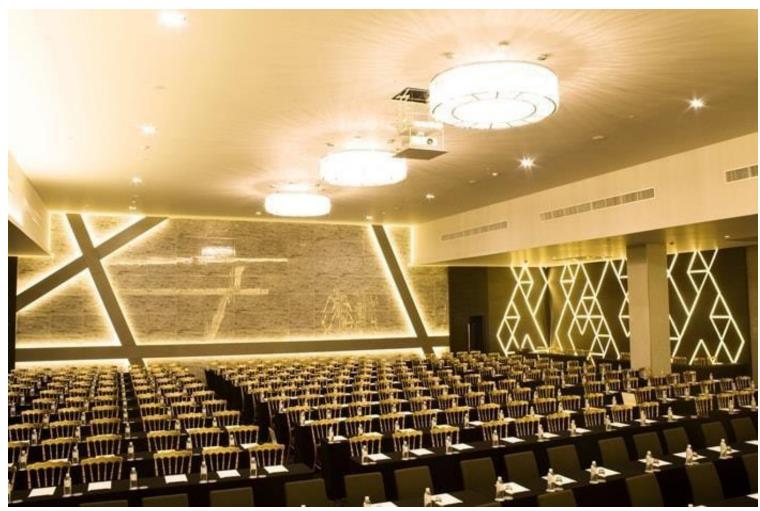

## Digi Grand Ballroom

| Width(m) | Length(m) | Height (m) | Sq.M.  | Round Table | Cocktail | Classroom | Theatre |
|----------|-----------|------------|--------|-------------|----------|-----------|---------|
| 23.15    | 25.85     | 5          | 598.43 | 400         | 700      | 400       | 700     |