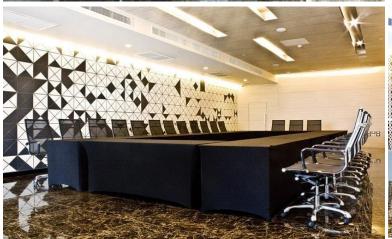

#### Metalica

| Width(m) | Length(m) | Height (m) | Sq.M.  | <b>Round Table</b> | Cocktail | Classroom | Theatre |
|----------|-----------|------------|--------|--------------------|----------|-----------|---------|
| 6.6      | 17.5      | 2.5        | 113.75 | 60                 | 80       | 60        | 80      |

#### RAM8

| Width(m) | Length(m) | Height (m) | Sq.M.  | <b>Round Table</b> | Cocktail | Classroom | Theatre |
|----------|-----------|------------|--------|--------------------|----------|-----------|---------|
| 10.5     | 16.5      | 2.9        | 173.25 | 80                 | 100      | 90        | 100     |

15\_11

| Width(m) | Length(m) | Height (m) | Sq.M. | <b>Round Table</b> | Cocktail | Classroom | Theatre |
|----------|-----------|------------|-------|--------------------|----------|-----------|---------|
| 15       | 21        | 3.1        | 315   | 170                | 250      | 200       | 250     |

## Digi Grand Ballroom

| Width(m) | Length(m) | Height (m) | Sq.M.  | Round Table | Cocktail | Classroom | Theatre |
|----------|-----------|------------|--------|-------------|----------|-----------|---------|
| 23.15    | 25.85     | 5          | 598.43 | 400         | 700      | 400       | 700     |