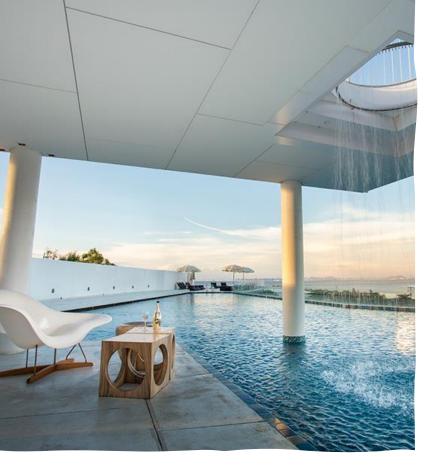

# Swimming Pool

3 Swimming Pools and infinity pool with artificial beach and water curtain features. Shade lounges lay out under the natural shade of mature trees and beside the pool bar, serving cool refreshing drinks and tasty snacks throughout the day. Open from 7 am to 08:00 pm.