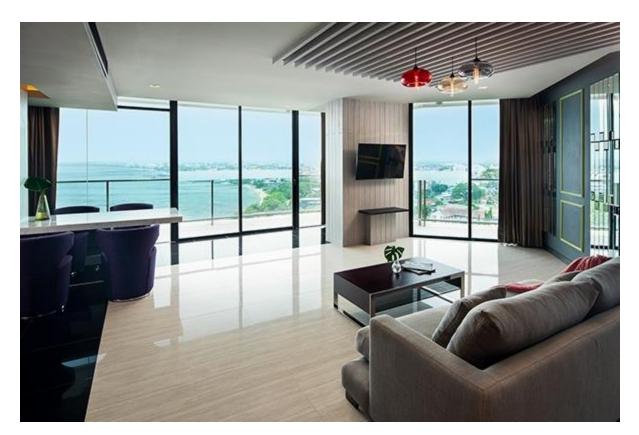

# Total Inventory

| Room Type                    | Size      | Units |
|------------------------------|-----------|-------|
| Tsix5 Hotel (79 Rooms)       |           |       |
| Deluxe                       | 48 sq.m.  | 78    |
| Junior Suite                 | 98 sq.m.  | 1     |
| Tsix5 Quarter (110 Rooms)    |           |       |
| Deluxe                       | 35 sq.m.  | 66    |
| Deluxe Seaview               | 35 sq.m.  | 24    |
| Corner Suite                 | 98 sq.m.  | 10    |
| Royal Suite                  | 126 sq.m. | 5     |
| Royal Suite Seaview          | 126 sq.m. | 5     |
| Tsix5 Phenomenal (264 Rooms) |           |       |
| Deluxe                       | 37 sq.m.  | 107   |
| Deluxe Seaview               | 37 sq.m.  | 138   |
| Sensation Suite Seafront     | 100 sq.m. | 14    |
| One Bedroom Oceanfront Suite | 100 sq.m. | 2     |
| Two Bedroom Oceanfront Suite | 125 sq.m. | 2     |

Sensation Suite Seafront 14 rooms I area 100 sqm.

Two Bedroom Oceanfront Suite 2 rooms I area 125 sqm.