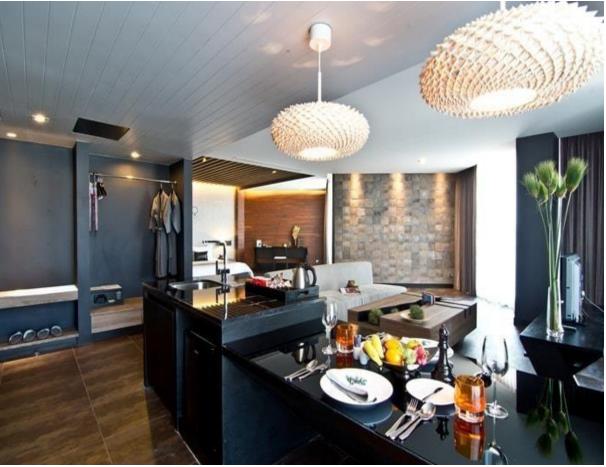

uite                 | 98 sq.m.  | 1     |
| Tsix5 Quarter (110 Rooms)    |           |       |
| Deluxe                       | 35 sq.m.  | 66    |
| Deluxe Seaview               | 35 sq.m.  | 24    |
| Corner Suite                 | 98 sq.m.  | 10    |
| Royal Suite                  | 126 sq.m. | 5     |
| Royal Suite Seaview          | 126 sq.m. | 5     |
| Tsix5 Phenomenal (264 Rooms) |           |       |
| Deluxe                       | 37 sq.m.  | 107   |
| Deluxe Seaview               | 37 sq.m.  | 138   |
| Sensation Suite Seafront     | 100 sq.m. | 14    |
| One Bedroom Oceanfront Suite | 100 sq.m. | 2     |
| Two Bedroom Oceanfront Suite | 125 sq.m. | 2     |





Deluxe 78 rooms I area 48 sqm.







Deluxe 90 rooms l area 35 sqm.







Corner Suite 10 rooms l area 98 sqm.







Royal Suite 10 rooms I area 126 sqm.







Deluxe 107 rooms I area 37 sqm.







Deluxe Sea View 138 rooms I area 37 sqm.







Sensation Suite Seafront 14 rooms I area 100 sqm.





Two Bedroom Oceanfront Suite 2 rooms I area 125 sqm.











# Swimming Pool

3 Swimming Pools and infinity pool with artificial beach and water curtain features. Shade lounges lay out under the natural shade of mature trees and beside the pool bar, serving cool refreshing drinks and tasty snacks throughout the day. Open from 7 am to 08:00 pm.









#### Metalica



| Width(m) | Length(m) | Height (m) | Sq.M.  | <b>Round Table</b> | Cocktail | Classroom | Theatre |
|----------|-----------|------------|--------|--------------------|----------|-----------|---------|
| 6.6      | 17.5      | 2.5