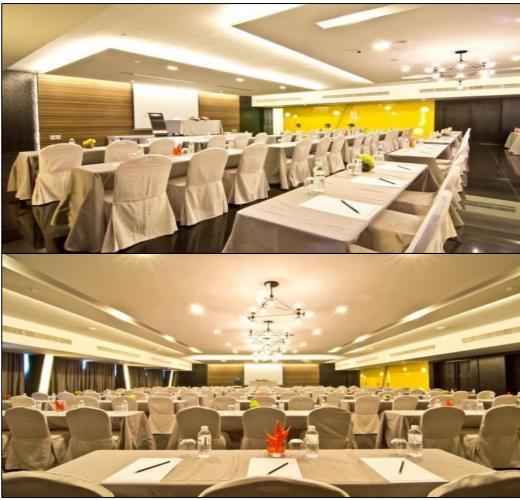

#### Metalica

| Width(m) | Length(m) | Height (m) | Sq.M.  | <b>Round Table</b> | Cocktail | Classroom | Theatre |
|----------|-----------|------------|--------|--------------------|----------|-----------|---------|
| 6.6      | 17.5      | 2.5        | 113.75 | 60                 | 80       | 60        | 80      |

#### RAM8

| Width(m) | Length(m) | Height (m) | Sq.M.  | <b>Round Table</b> | Cocktail | Classroom | Theatre |
|----------|-----------|------------|--------|--------------------|----------|-----------|---------|
| 10.5     | 16.5      | 2.9        | 173.25 | 80                 | 100      | 90        | 100     |

15\_11

| Width(m) | Length(m) | Height (m) | Sq.M. | <b>Round Table</b> | Cocktail | Classroom | Theatre |
|----------|-----------|------------|-------|--------------------|----------|-----------|---------|
| 15       | 21        | 3.1        | 315   | 170                | 250      | 200       | 250     |

## Digi Grand Ballroom

| Width(m) | Length(m) | Height (m) | Sq.M.  | Round Table | Cocktail | Classroom | Theatre |
|----------|-----------|------------|--------|-------------|----------|-----------|---------|
| 23.15    | 25.85     | 5          | 598.43 | 400         | 700      | 400       | 700     |

|        | Width(m) | Length(m) | Height (m) | Sq.M.  | Round Table | Cocktail | Classroom | Theatre |
|--------|----------|-----------|------------|--------|-------------|----------|-----------|---------|
| Hour   | 6.12     | 13.61     | 3.2        | 83.29  | 40          | 80       | 30        | 80      |
|        |          |           |            |        |             |          |           |         |
| Minute | 8        | 13.56     | 3.2        | 108.48 | 60          | 150      | 60        | 140     |
|        |          |           |            |        |             |          |           |         |
| Second | 8.4      | 13.60     | 3.2        | 114.24 | 90          | 150      | 90        | 140     |