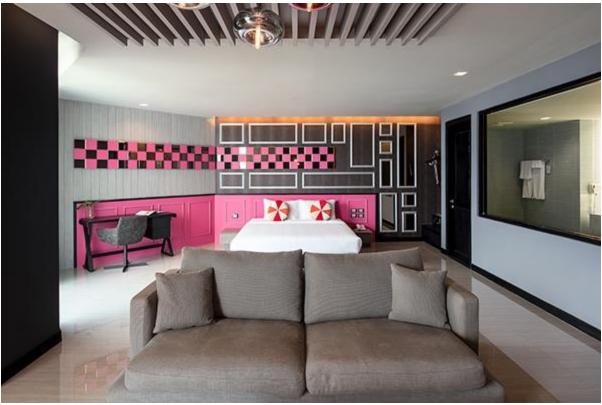

# Total Inventory

| Room Type                    | Size      | Units |
|------------------------------|-----------|-------|
| Tsix5 Hotel (79 Rooms)       |           |       |
| Deluxe                       | 48 sq.m.  | 78    |
| Junior Suite                 | 98 sq.m.  | 1     |
| Tsix5 Quarter (110 Rooms)    |           |       |
| Deluxe                       | 35 sq.m.  | 66    |
| Deluxe Seaview               | 35 sq.m.  | 24    |
| Corner Suite                 | 98 sq.m.  | 10    |
| Royal Suite                  | 126 sq.m. | 5     |
| Royal Suite Seaview          | 126 sq.m. | 5     |
| Tsix5 Phenomenal (264 Rooms) |           |       |
| Deluxe                       | 37 sq.m.  | 107   |
| Deluxe Seaview               | 37 sq.m.  | 138   |
| Sensation Suite Seafront     | 100 sq.m. | 14    |
| One Bedroom Oceanfront Suite | 100 sq.m. | 2     |
| Two Bedroom Oceanfront Suite | 125 sq.m. | 2     |

Deluxe 78 rooms I area 48 sqm.

Deluxe 90 rooms l area 35 sqm.

Corner Suite 10 rooms l area 98 sqm.

Royal Suite 10 rooms I area 126 sqm.

Deluxe 107 rooms I area 37 sqm.

Deluxe Sea View 138 rooms I area 37 sqm.