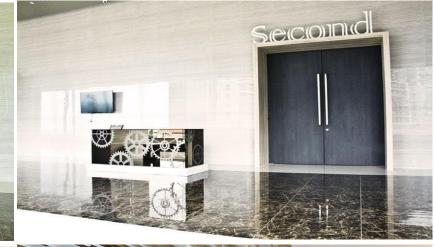

**Hotel Lobby** 

**Hotel Lobby** 

**Hotel Lobby** 

|        | Width(m) | Length(m) | Height (m) | Sq.M.  | Round Table | Cocktail | Classroom | Theatre |
|--------|----------|-----------|------------|--------|-------------|----------|-----------|---------|
| Hour   | 6.12     | 13.61     | 3.2        | 83.29  | 40          | 80       | 30        | 80      |
|        |          |           |            |        |             |          |           |         |
| Minute | 8        | 13.56     | 3.2        | 108.48 | 60          | 150      | 60        | 140     |
|        |          |           |            |        |             |          |           |         |
| Second | 8.4      | 13.60     | 3.2        | 114.24 | 90          | 150      | 90        | 140     |