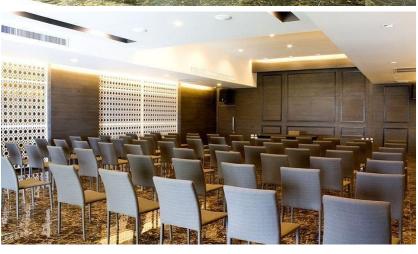

#### Metalica

| Width(m) | Length(m) | Height (m) | Sq.M.  | <b>Round Table</b> | Cocktail | Classroom | Theatre |
|----------|-----------|------------|--------|--------------------|----------|-----------|---------|
| 6.6      | 17.5      | 2.5        | 113.75 | 60                 | 80       | 60        | 80      |

#### RAM8

| Width(m) | Length(m) | Height (m) | Sq.M.  | <b>Round Table</b> | Cocktail | Classroom | Theatre |
|----------|-----------|------------|--------|--------------------|----------|-----------|---------|
| 10.5     | 16.5      | 2.9        | 173.25 | 80                 | 100      | 90        | 100     |

15\_11

| Width(m) | Length(m) | Height (m) | Sq.M. | <b>Round Table</b> | Cocktail | Classroom | Theatre |
|----------|-----------|------------|-------|--------------------|----------|-----------|---------|
| 15       | 21        | 3.1        | 315   | 170                | 250      | 200       | 250     |

## Digi Grand Ballroom

| Width(m) | Length(m) | Height (m) | Sq.M.  | Round Table | Cocktail | Classroom | Theatre |
|----------|-----------|------------|--------|-------------|----------|-----------|---------|
| 23.15    | 25.85     | 5          | 598.43 | 400         | 700      | 400       | 700     |