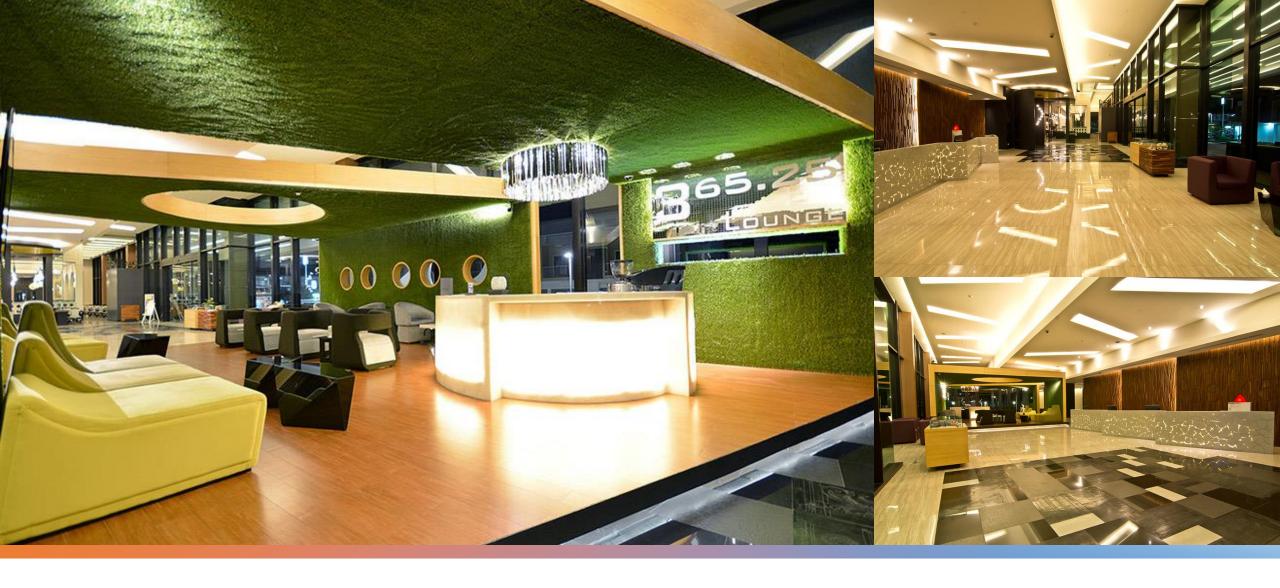

ly designed hotel includes numbers, alphabets and other time.



Design Excellent holidays. celebrations throughout its 365 days.



Designed for both business and leisure travel, Tsix5

Phenomenal is ideally situated in Naklua

## Attraction

| Hotel private beach                    | 2 minutes (hotel shuttle bus) |
|----------------------------------------|-------------------------------|
| A Pattaya Beach / Walking street       | 15 minutes                    |
| Sanctuary of Truth                     | 5 minutes                     |
| Naklua market / old town               | 5 minutes                     |
| ** Central Festivals                   | 10 minutes                    |
| Tiffany / Alcarza / Pattaya night life | 10 minutes                    |











**Hotel Lobby** 





**Hotel Lobby** 





**Hotel Lobby** 



# Total Inventory

| Room Type                    | Size      | Units |
|------------------------------|-----------|-------|
| Tsix5 Hotel (79 Rooms)       |           |       |
| Deluxe                       | 48 sq.m.  | 78    |
| Junior Suite                 | 98 sq.m.  | 1     |
| Tsix5 Quarter (110 Rooms)    |           |       |
| Deluxe                       | 35 sq.m.  | 66    |
| Deluxe Seaview               | 35 sq.m.  | 24    |
| Corner Suite                 | 98 sq.m.  | 10    |
| Royal Suite                  | 126 sq.m. | 5     |
| Royal Suite Seaview          | 126 sq.m. | 5     |
| Tsix5 Phenomenal (264 Rooms) |           |       |
| Deluxe                       | 37 sq.m.  | 107   |
| Deluxe Seaview               | 37 sq.m.  | 138