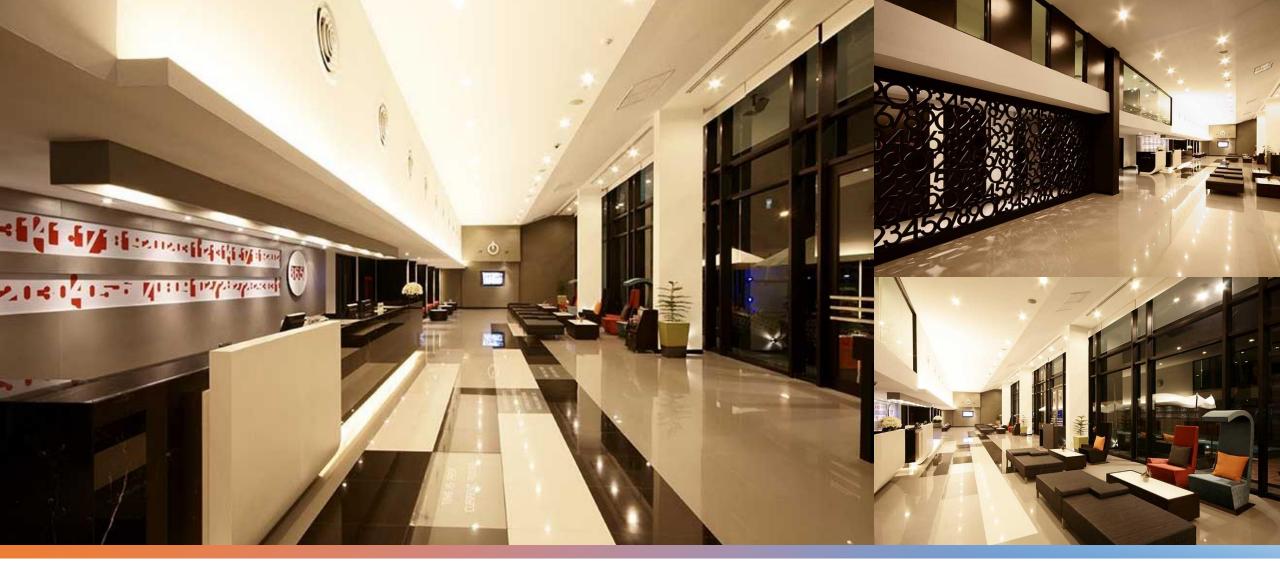

est rooms this unusually designed hotel includes numbers, alphabets and other time.



Design Excellent holidays. celebrations throughout its 365 days.



Designed for both business and leisure travel, Tsix5

Phenomenal is ideally situated in Naklua

## Attraction

| Hotel private beach                    | 2 minutes (hotel shuttle bus) |
|----------------------------------------|-------------------------------|
| A Pattaya Beach / Walking street       | 15 minutes                    |
| Sanctuary of Truth                     | 5 minutes                     |
| Naklua market / old town               | 5 minutes                     |
| ** Central Festivals                   | 10 minutes                    |
| Tiffany / Alcarza / Pattaya night life | 10 minutes                    |











**Hotel Lobby** 





**Hotel Lobby** 





**Hotel Lobby** 



# Total Inventory

| Room Type                    | Size      | Units |
|------------------------------|-----------|-------|
| Tsix5 Hotel (79 Rooms)       |           |       |
| Deluxe                       | 48 sq.m.  | 78    |
| Junior Suite                 | 98 sq.m.  | 1     |
| Tsix5 Quarter (110 Rooms)    |           |       |
| Deluxe                       | 35 sq.m.  | 66    |
| Deluxe Seaview               | 35 sq.m.  | 24    |
| Corner Suite                 | 98 sq.m.  | 10    |
| Royal Suite                  | 126 sq.m. | 5     |
| Royal Suite Seaview          | 126 sq.m. | 5     |
| Tsix5 Phenomenal (264 Rooms) |           |       |
| Deluxe                       | 37 sq.m.  | 107   |
| Deluxe Seaview