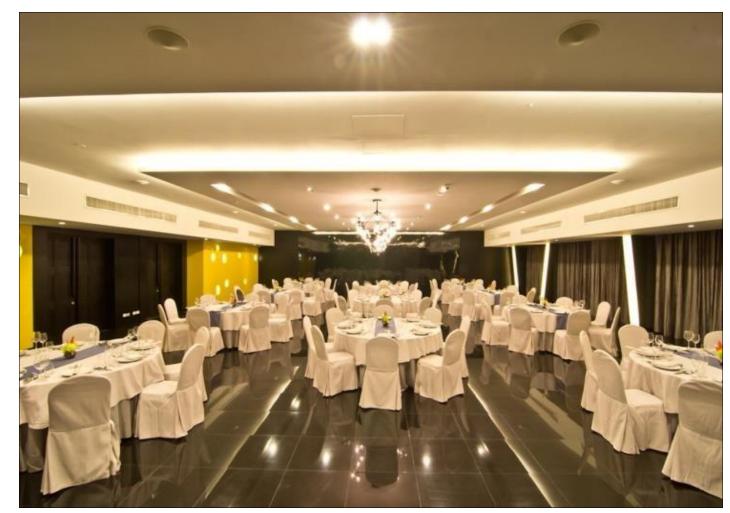

#### **Meeting Facilities include:**

- State-of-the-art audiovisual equipment
- LCD projector/TV
- Audio and light control & sound-proofing system
- High-speed internet access