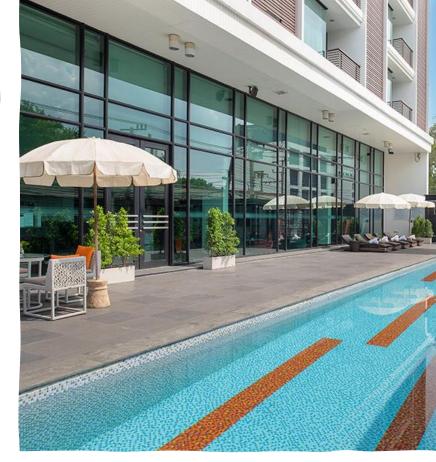

# Swimming Pool

3 Swimming Pools and infinity pool with artificial beach and water curtain features. Shade lounges lay out under the natural shade of mature trees and beside the pool bar, serving cool refreshing drinks and tasty snacks throughout the day. Open from 7 am to 08:00 pm.