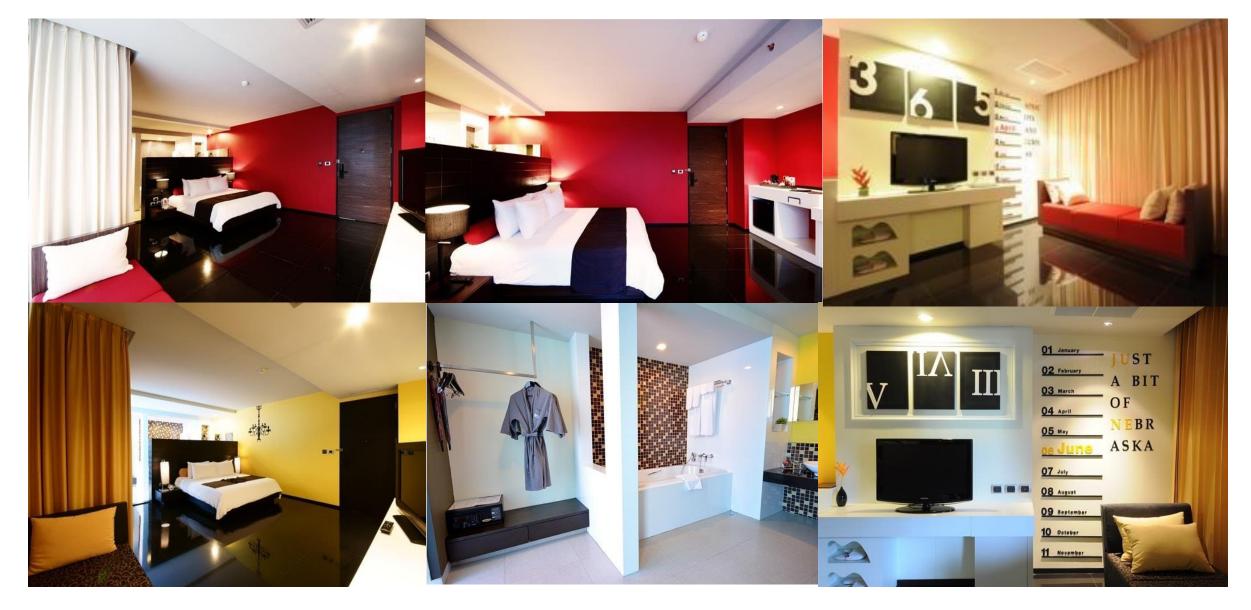

The best rooms this unusually designed hotel includes numbers, alphabets and other time.

Design Excellent holidays. celebrations throughout its 365 days.

Designed for both business and leisure travel, Tsix5

Deluxe 78 rooms I area 48 sqm.

Deluxe 90 rooms l area 35 sqm.

Corner Suite 10 rooms l area 98 sqm.

Royal Suite 10 rooms I area 126 sqm.

Deluxe 107 rooms I area 37 sqm.

Deluxe Sea View 138 rooms I area 37 sqm.