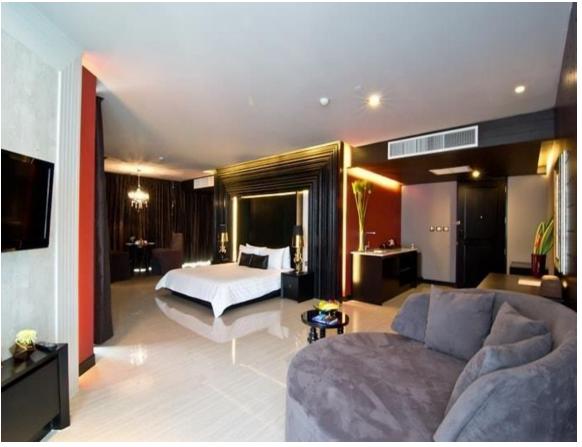

# Total Inventory

| Room Type                    | Size      | Units |
|------------------------------|-----------|-------|
| Tsix5 Hotel (79 Rooms)       |           |       |
| Deluxe                       | 48 sq.m.  | 78    |
| Junior Suite                 | 98 sq.m.  | 1     |
| Tsix5 Quarter (110 Rooms)    |           |       |
| Deluxe                       | 35 sq.m.  | 66    |
| Deluxe Seaview               | 35 sq.m.  | 24    |
| Corner Suite                 | 98 sq.m.  | 10    |
| Royal Suite                  | 126 sq.m. | 5     |
| Royal Suite Seaview          | 126 sq.m. | 5     |
| Tsix5 Phenomenal (264 Rooms) |           |       |
| Deluxe                       | 37 sq.m.  | 107   |
| Deluxe Seaview               | 37 sq.m.  | 138   |
| Sensation Suite Seafront     | 100 sq.m. | 14    |
| One Bedroom Oceanfront Suite | 100 sq.m. | 2     |
| Two Bedroom Oceanfront Suite | 125 sq.m. | 2     |