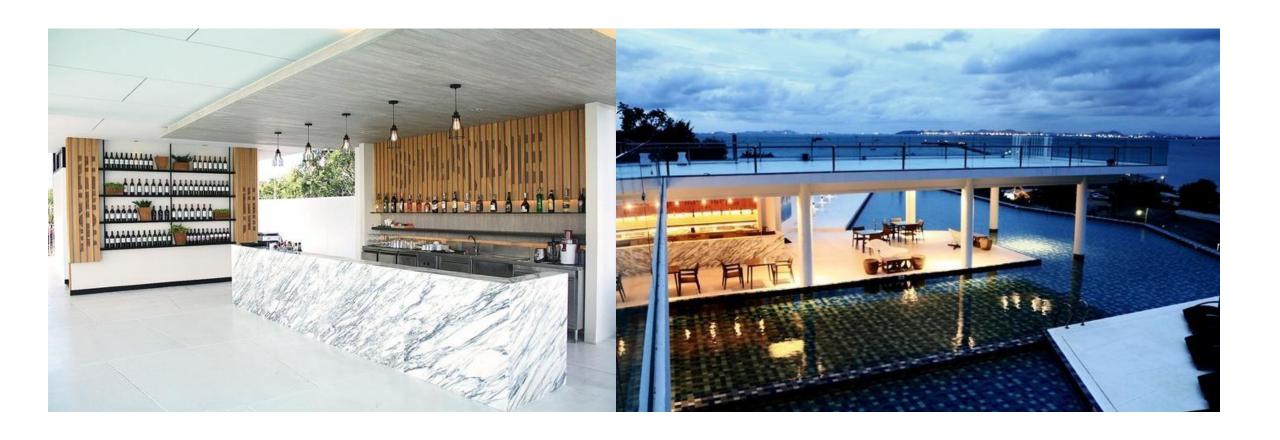

# Swimming Pool

3 Swimming Pools and infinity pool with artificial beach and water curtain features. Shade lounges lay out under the natural shade of mature trees and beside the pool bar, serving cool refreshing drinks and tasty snacks throughout the day. Open from 7 am to 08:00 pm.

International A la cart International A la cart

Analog

• 06.00 –10.30 hrs.

International buffet breakfast

• 11.30 –23.00 hrs.

International A la cart

Shade

Open 7.00 – 19.00 hrs. Beverage & Snack

Phenomenal Bar

Open 7.00 – 23.00 hrs. Beverage & Snack

Promotion! And Inquiries please contact us as followings