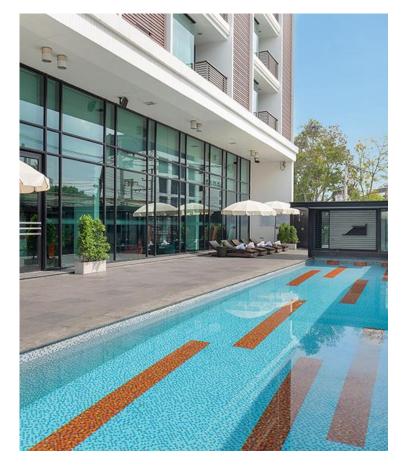

# Swimming Pool

3 Swimming Pools and infinity pool with artificial beach and water curtain features. Shade lounges lay out under the natural shade of mature trees and beside the pool bar, serving cool refreshing drinks and tasty snacks throughout the day. Open from 7 am to 08:00 pm.