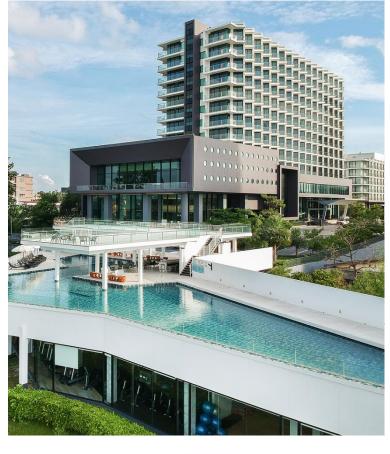

# Swimming Pool

3 Swimming Pools and infinity pool with artificial beach and water curtain features. Shade lounges lay out under the natural shade of mature trees and beside the pool bar, serving cool refreshing drinks and tasty snacks throughout the day. Open from 7 am to 08:00 pm.