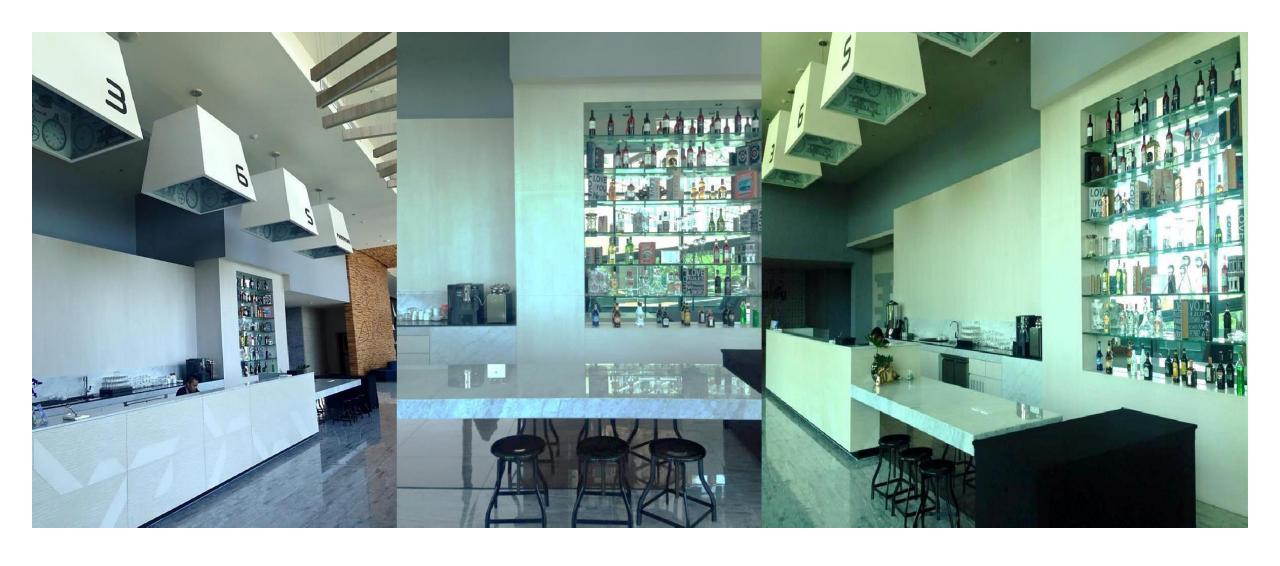

Phenomenal Bar

Open 7.00 – 23.00 hrs. Beverage & Snack

Promotion! And Inquiries please contact us as followings