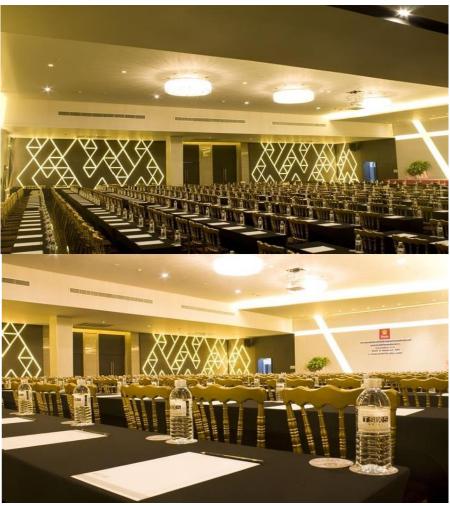

## Digi Grand Ballroom

| Width(m) | Length(m) | Height (m) | Sq.M.  | Round Table | Cocktail | Classroom | Theatre |
|----------|-----------|------------|--------|-------------|----------|-----------|---------|
| 23.15    | 25.85     | 5          | 598.43 | 400         | 700      | 400       | 700     |