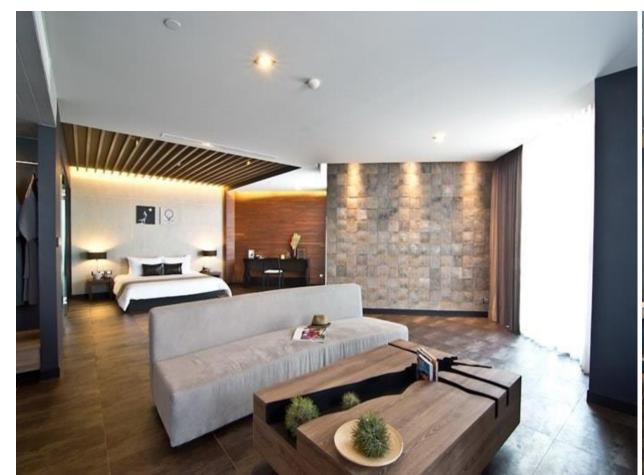

# Total Inventory

| Room Type                    | Size      | Units |
|------------------------------|-----------|-------|
| Tsix5 Hotel (79 Rooms)       |           |       |
| Deluxe                       | 48 sq.m.  | 78    |
| Junior Suite                 | 98 sq.m.  | 1     |
| Tsix5 Quarter (110 Rooms)    |           |       |
| Deluxe                       | 35 sq.m.  | 66    |
| Deluxe Seaview               | 35 sq.m.  | 24    |
| Corner Suite                 | 98 sq.m.  | 10    |
| Royal Suite                  | 126 sq.m. | 5     |
| Royal Suite Seaview          | 126 sq.m. | 5     |
| Tsix5 Phenomenal (264 Rooms) |           |       |
| Deluxe                       | 37 sq.m.  | 107   |
| Deluxe Seaview               | 37 sq.m.  | 138   |
| Sensation Suite Seafront     | 100 sq.m. | 14    |
| One Bedroom Oceanfront Suite | 100 sq.m. | 2     |
| Two Bedroom Oceanfront Suite | 125 sq.m. | 2     |