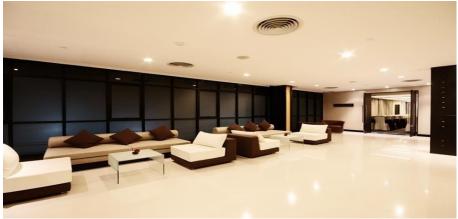

| 100 sq.m. | 14    |
| One Bedroom Oceanfront Suite | 100 sq.m. | 2     |
| Two Bedroom Oceanfront Suite | 125 sq.m. | 2     |





Deluxe 78 rooms I area 48 sqm.







Deluxe 90 rooms l area 35 sqm.







Corner Suite 10 rooms l area 98 sqm.







Royal Suite 10 rooms I area 126 sqm.







Deluxe 107 rooms I area 37 sqm.







Deluxe Sea View 138 rooms I area 37 sqm.







Sensation Suite Seafront 14 rooms I area 100 sqm.





Two Bedroom Oceanfront Suite 2 rooms I area 125 sqm.











# Swimming Pool

3 Swimming Pools and infinity pool with artificial beach and water curtain features. Shade lounges lay out under the natural shade of mature trees and beside the pool bar, serving cool refreshing drinks and tasty snacks throughout the day. Open from 7 am to 08:00 pm.









#### Metalica



| Width(m) | Length(m) | Height (m) | Sq.M.  | <b>Round Table</b> | Cocktail | Classroom | Theatre |
|----------|-----------|------------|--------|--------------------|----------|-----------|---------|
| 6.6      | 17.5      | 2.5        | 113.75 | 60                 | 80       | 60        | 80      |





#### RAM8



| Width(m) | Length(m) | Height (m) | Sq.M.  | <b>Round Table</b> | Cocktail | Classroom | Theatre |
|----------|-----------|------------|--------|--------------------|----------|-----------|---------|
| 10.5     | 16.5      | 2.9        | 173.25 | 80                 | 100      | 90        | 100     |





15\_11



| Width(m) | Length(m) | Height (m) | Sq.M. | <b>Round Table</b> | Cocktail | Classroom | Theatre |
|----------|-----------|------------|-----