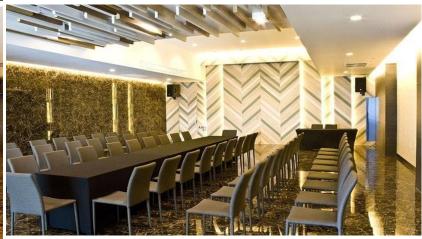

#### Metalica

| Width(m) | Length(m) | Height (m) | Sq.M.  | <b>Round Table</b> | Cocktail | Classroom | Theatre |
|----------|-----------|------------|--------|--------------------|----------|-----------|---------|
| 6.6      | 17.5      | 2.5        | 113.75 | 60                 | 80       | 60        | 80      |

#### RAM8

| Width(m) | Length(m) | Height (m) | Sq.M.  | <b>Round Table</b> | Cocktail | Classroom | Theatre |
|----------|-----------|------------|--------|--------------------|----------|-----------|---------|
| 10.5     | 16.5      | 2.9        | 173.25 | 80                 | 100      | 90        | 100     |

15\_11

| Width(m) | Length(m) | Height (m) | Sq.M. | <b>Round Table</b> | Cocktail | Classroom | Theatre |
|----------|-----------|------------|-------|--------------------|----------|-----------|---------|
| 15       | 21        | 3.1        | 315   | 170                | 250      | 200       | 250     |

## Digi Grand Ballroom

| Width(m) | Length(m) | Height (m) | Sq.M.  | Round Table | Cocktail | Classroom | Theatre |
|----------|-----------|------------|--------|-------------|----------|-----------|---------|
| 23.15    | 25.85     | 5          | 598.43 | 400         | 700      | 400       | 700     |

|        | Width(m) | Length(m) | Height (m) | Sq.M.  | Round Table | Cocktail | Classroom | Theatre |
|--------|----------|-----------|------------|--------|-------------|----------|-----------|---------|
| Hour   | 6.12     | 13.61     | 3.2        | 83.29  | 40          | 80       | 30        | 80      |
|        |          |           |            |        |             |          |           |         |
| Minute | 8        | 13.56     | 3.2        | 108.48 | 60          | 150      | 60        | 140     |
|        |          |           |            |        |             |          |           |         |
| Second | 8.4      | 13.60     | 3.2        | 114.24 | 90          | 150      | 90        | 140     |