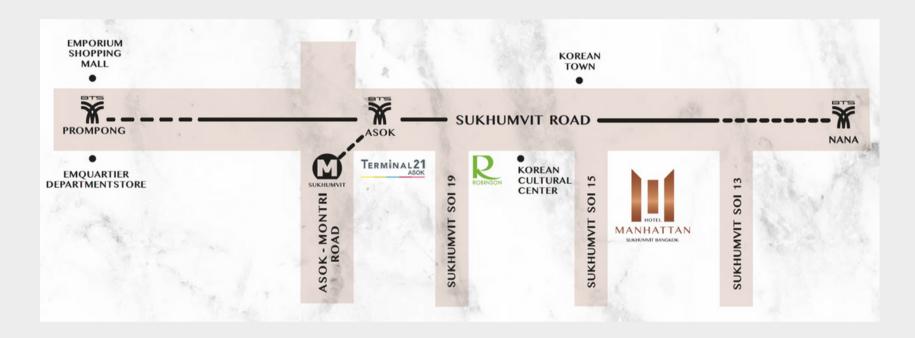

Hotel Manhattan Sukhumvit Bangkok is situated along Sukhumvit Road, just a two minutes' walk to the main road, 300 meters from Asoke BTS Station (Exit 5) & Sukhumvit MRT Station and 300 meters from Nana BTS station. The hotel is also near to the expressway and only 45 minutes from the international airport.

Latitude: 13.7394202600488 Longtitude: 100.558319315314