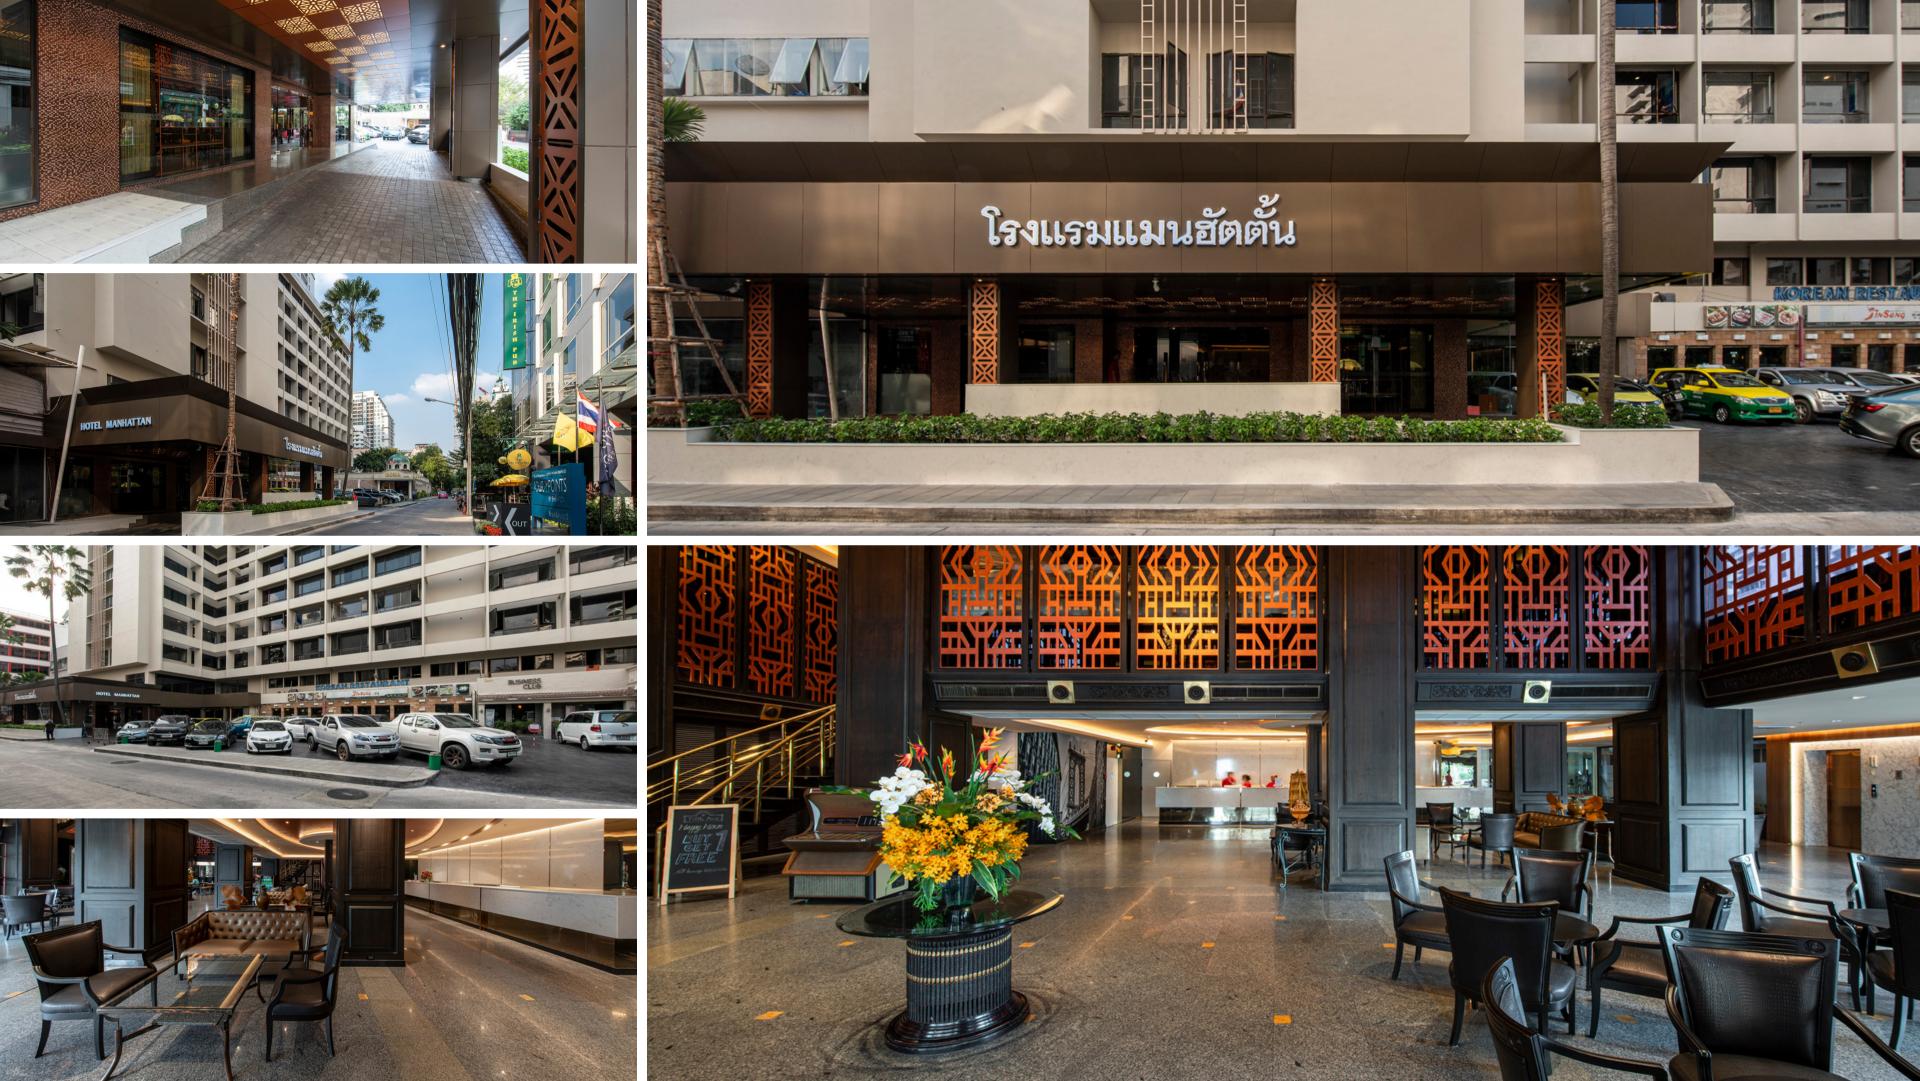

Hotel Manhattan Sukhumvit Bangkok is situated along Sukhumvit Road, just a two minutes' walk to the main road, 300 meters from Asoke BTS Station (Exit 5) & Sukhumvit MRT Station and 300 meters from Nana BTS station. The hotel is also near to the expressway and only 45 minutes from the international airport.