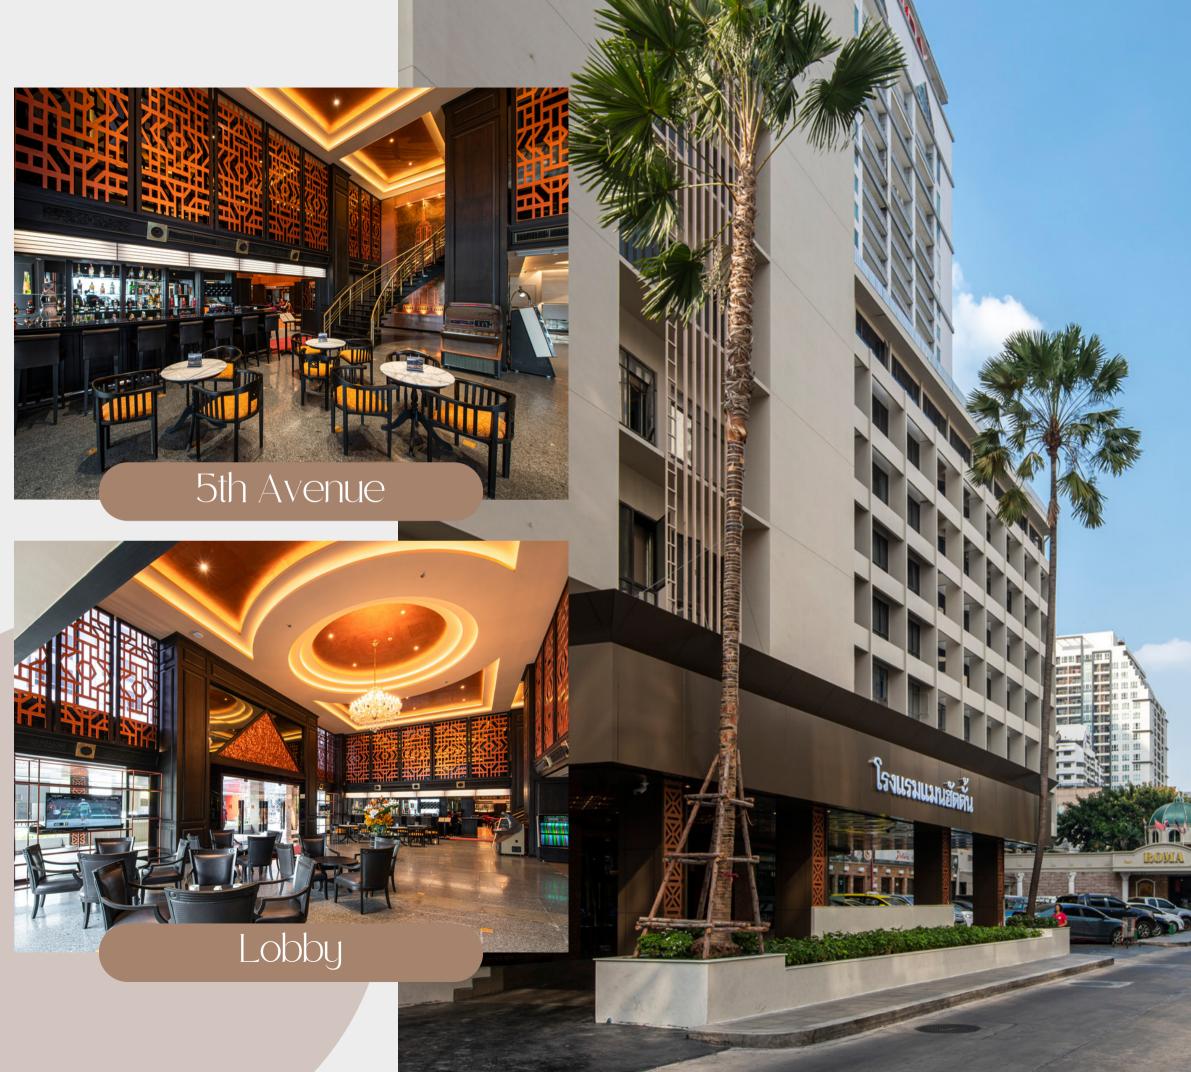

ng Street Foods, the underground walkway around the area of The Emerald Buddha Temple, Entertainment, Banking, Business, and Commercial center as well as Bang Sue Central Station (the largest Trains Station in Southeast Asia) which of these advancements are all attracting tourists both new and repeater. All want to see the change of Bangkok and Thailand as well.

The Manhattan Hotel, Bangkok is delighted to offers and welcome all valued guests with the best services and experience with Cleanliness, Comfort, and Convenience under the concept of "A Recreation & Shopping Hotel in Bangkok". The Manhattan Hotel, Bangkok also provide the superb Breakfast as well as fine amenities while the hotel had recently renovated and upgraded all guest room in order to offer a new look of all guest rooms.







### DELUXE ROOM 30 SQM.





www.tmarkshospitality.com



# 183 Rooms

86 Deluxe Twin 97 Deluxe Double (3 AD or 2 AD + 2 CHD)

### PREMIER ROOM 36 SQM.

## 8 Rooms

Double Only (3 AD or 2 AD + 2 CHD)









PETITE SUITE 40 SQM.





www.tmarkshospitality.com



### **4 Rooms** Double Only (3 AD or 2 AD + 2 CHD)

### FAMILY ROOM 56 SQM.

# 1 Room

Double+Twin Bed (4 AD or 4 AD + 2 CHD)









# OUR FACILITIES



#### **Broadway Dinner**

All day dinning 80 Seats 1st. Floor

06:00-23:00





#### The Bronx Bar & Cafe

Bar & Cafe 40 Seats 1st. Floor

06:00-23:00



www.tmarkshospitality.com

#### Venue

#### **5th Avenue**

Bar & Lounge 40 Seats 1st. Floor

#### 06:00-23:00

#### Hudson Pool Bar

Wines, cocktails and light snacks 25 Seats 1st. Floor

#### 10:00-18:00

### CONTACT US