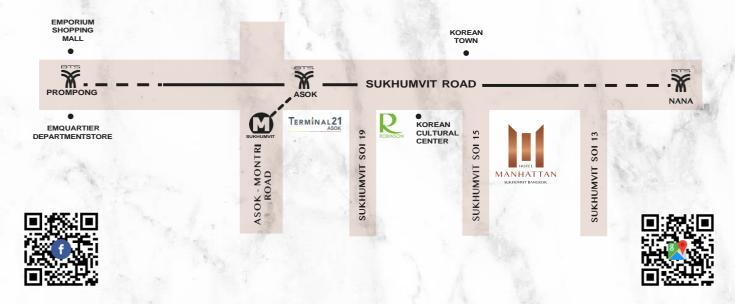

## **LOCATION**

Hotel Manhattan Sukhumvit Bangkok is situated along Sukhumvit Road, just a two minutes' walk to the main road, 300 metres from Asoke BTS Station (Exit 5) & Sukhumvit MRT Station and 300 metres from Nana BTS station. The hotel is also near to the expressway and only 45 minutes from the international airport. Latitude: 13.7394202600488 Longtitude: 100.558319315314