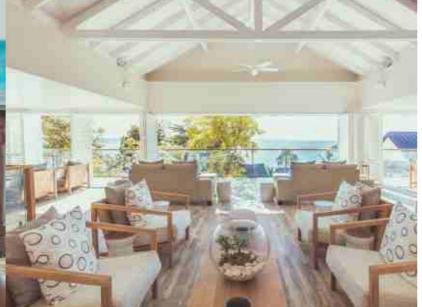

### ORIZON

Named after the uninterrupted ocean panorama seen from its elevated perch, Lorizon, which means "horizon" in Creole, is open daily for breakfast from 7:00-10:00 and for dinner from 7:00-9:30. An ideal setting to enjoy a spectacular view paired with equally refined cuisine for a traditional, elegant dinner.