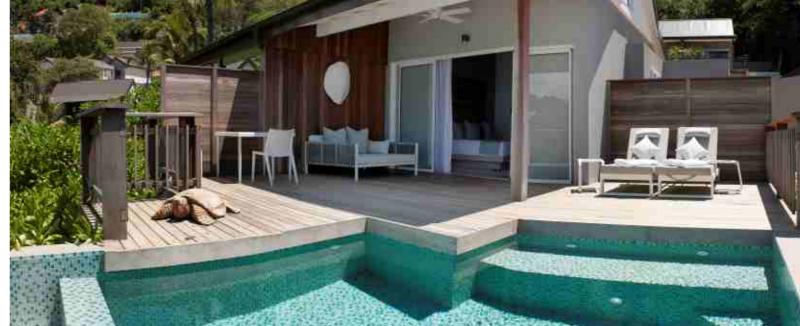

The chalets accentuate the wild, dramatic landscape on which the hotel is built, with hushed greys and soft earth tones of the interiors providing a stark but soothing contrast to the view that spills out onto the entire bay, with fluorescent blues and greens of the sea, the lush hillside and a white-sand beach framed by granite pillars. Each chalet boasts modern comforts with elegantly rustic touches inspired by the sea.

The hotel features 28 Ocean View Chalets with a comfortable terrace, and 12 Ocean View Pool Chalets with a private plunge pool and additional deck space on the terrace.

Rooms can fit 2 adults and 1 child or teenager below 18 years.