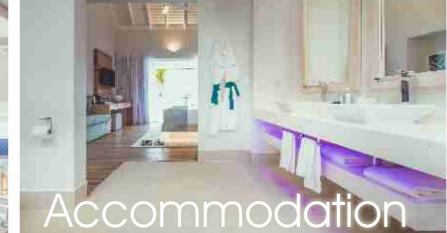

#### In-room Amenities

- Telephone
- Wifi
- LED Screen with satellite TV
- Fully Air conditioned & Ceiling Fan
- In-room Safe
- Mini-bar Fridae
- Tea & Coffee Station
- Nespresso Machines
- Spacious bathrooms with separate vanity and shower
- · Open terrace with lounges
- Hair dryer
- Interconnecting room upon request
- Room Service Available