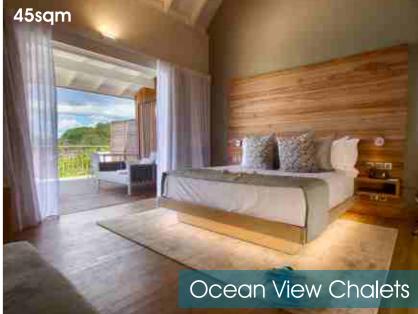

The chalets accentuate the wild, dramatic landscape on which the hotel is built, with hushed greys and soft earth tones of the interiors providing a stark but soothing contrast to the view that spills out onto the entire bay, with fluorescent blues and greens of the sea, the lush hillside and a white-sand beach framed by granite pillars. Each chalet boasts modern comforts with elegantly rustic touches inspired by the sea.

The hotel features 28 Ocean View Chalets with a comfortable terrace, and 12 Ocean View Pool Chalets with a private plunge pool and additional deck space on the terrace.

Rooms can fit 2 adults and 1 child or teenager below 18 years.