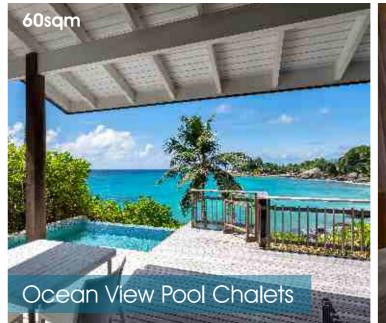

The chalets accentuate the wild, dramatic landscape on which the hotel is built, with hushed greys and soft earth tones of the interiors providing a stark but soothing contrast to the view that spills out onto the entire bay, with fluorescent blues and greens of the sea, the lush hillside and a white-sand beach framed by granite pillars. Each chalet boasts modern comforts with elegantly rustic touches inspired by the sea.

The hotel features 28 Ocean View Chalets with a comfortable terrace, and 12 Ocean View Pool Chalets with a private plunge pool and additional deck space on the terrace.

Rooms can fit 2 adults and 1 child or teenager below 18 years.