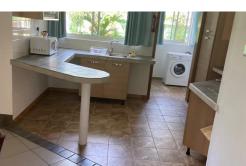

### **ROOM AMENITIES**

- Air-conditioning
- Ceiling fan
- Bathroom with shower
- iron

- Television
- Free Wifi
- Fully equipped kitchen including fridge, gas stove, oven, microwave
- Safe
- Tea and coffee making facilities