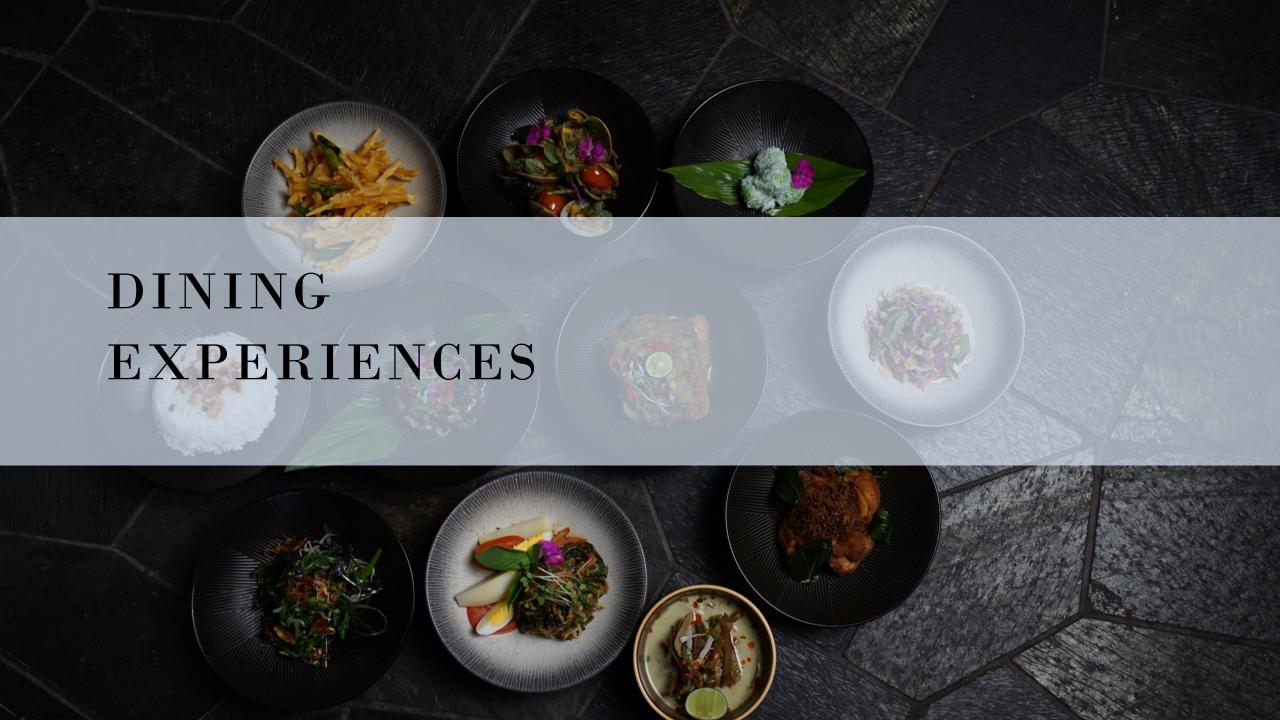

### RESTAURANTS

#### SENSES

Breakfast restaurant that offers a wide-reaching international breakfast buffet featuring live stations, from Western, Chinese, Indonesian to healthy options.

#### THE BEACH GRILL

The Beach Grill is open for lunch and dinner. Featuring premium meats and fresh seafood, the menu is designed to entice every palates.

#### BEJANA

Named after a traditional Indonesia cooking pot, the dinner-only restaurant serves a superb selection of classic Indonesian cuisine.

#### LOUNGE AND BAR

Located above Senses, it is an all-day dining venue serving drinks, light bites and the famous Ritz-Carlton afternoon tea.