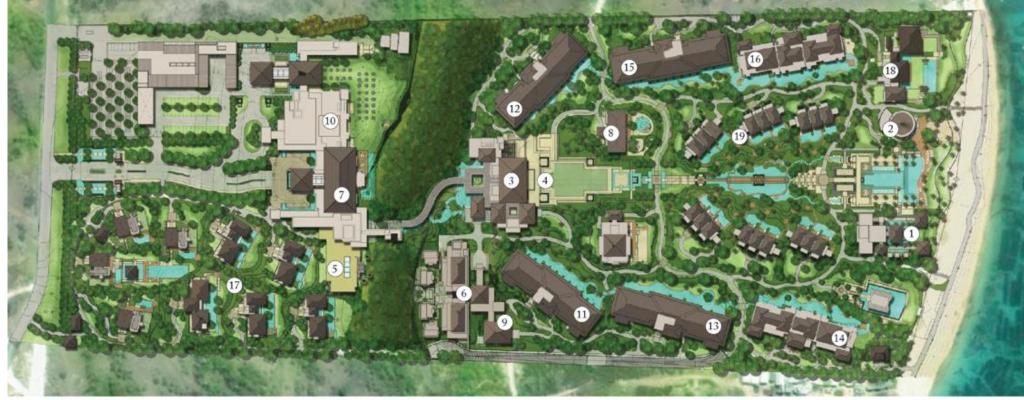

#### THE RITZ CARLTON

RALI

- The Beach Grill 12.00 noon 10.30 p.m.
- Missoni Resort Club 12.00 noon - 10.30 p.m.
- The Ritz-Carlton Lounge & Bar 11.00 a.m. 12.00 a.m.
- Senses 07.00 a.m. 10.30 a.m.
- Bejana 06.00 p.m. - 10.30 p.m.

- The Ritz-Carlton Spa 10.00 a.m. - 10.00 p.m.
- The Ritz-Carlton Gift Shop 10.00 a.m. - 10.00 p.m.
- 8 Ritz Kids 09.00 a.m. - 06.00 p.m.
- 9 Fitness Center 24 hours
- (10) Raku Open Occasionally

- Wing 1 Sawangan Junior Suite
- Wing 2 Sawangan Junior Suite
- Wing 3 Sawangan Junior Suite
- Wing 5
  The Ritz-Carlton Suite Sky Villa
- Wing 6 Sawangan Junior Suite

### **RESORT MAP**

- (16) Wing 8 The Ritz-Carlton Suite Sky Villa
- 17) The Ritz-Carlton Cliff Villa
- 18 The Ritz-Carlton Oceanfront Villa
- 19 The Pavilion Signature Suite with Pool Access