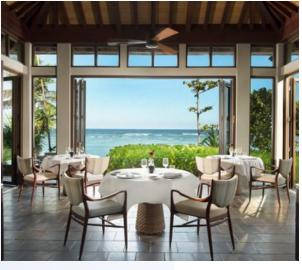

#### THE BEACH GRILL

The Beach Grill is open for lunch and dinner. Featuring premium meats and fresh seafood, the menu is designed to entice every palates.