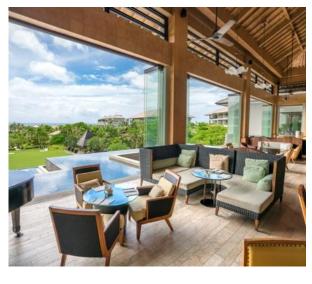

#### LOUNGE AND BAR

Located above Senses, it is an all-day dining venue serving drinks, light bites and the famous Ritz-Carlton afternoon tea.

#### MAIN POOL

The Infinity Pool offers breathtaking views of the ocean, allowing guests to unwind while soaking up the sun.