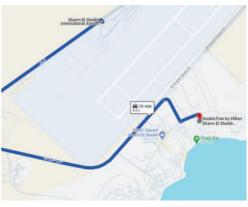

GUEST ROOM

Garden view, sea view, sea front, pool view & partial sea view, all within  $41m^2$ .

## JUNIOR SUITE

Garden view, sea view, sea front, pool view & partial sea view, all within  $41m^2$ , featuring an espresso machine.

#### **PREMIUM SUITE**

Sea view, sea front & pool view, all within  $58m^2$ , featuring an espresso machine.

#### **ROMANTIC SUITE**

Pool view & partial sea view, all within 55m<sup>2</sup>, featuring an espresso machine & glass bath.



## **Our Facilities**

Private Beach Area 1Pool Chill Out Club Mountain Side Fitness Center Mountain Side Kids Club

## **Out And About**

- •Shopping at SOHO square
- Aqua Land water park
- Desert road biking
- •Ras Mohamed National Park
- Squash court

## Location

Getting here is easy, only 9Km away from the airport.