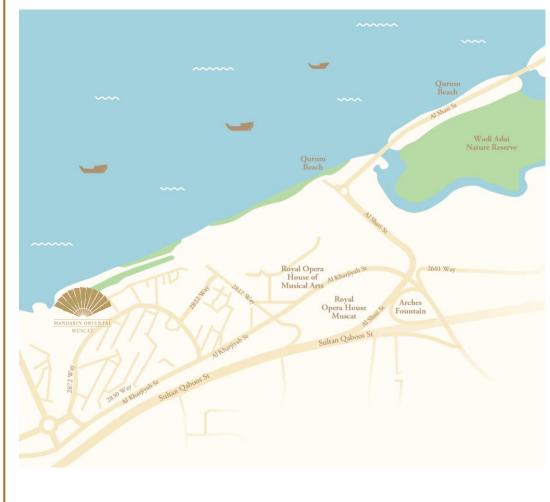

# **KEY LOCATIONS AND DISTANCES**

- At the beachfront of Shatti Al-Qurum
- In the centre of the city and the diplomatic quarter
- In close proximity to The Royal Opera House
- Close to all tourist attractions, sites and museums
- Within 15 minutes to
  - Muttrah Souq,
  - Sultan Qaboos Grand Mosque
  - National Museum of Oman
- 18 minutes from Muscat International Airport
- 1-hour 30 minutes drive to Nizwa and Jabal Akhdar