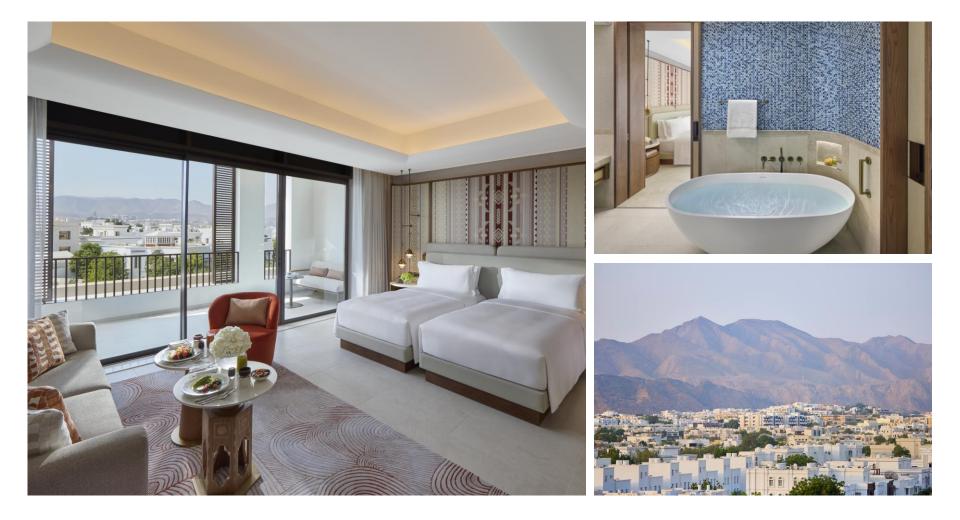

# ROOMS – MOUNTAIN VIEW OR SEA VIEW Spacious 70sqm of Indoor and Outdoor living

**S** 

SUITES – STUNNING VIEWS & LUXURIOUS COMFORT Spacious 82sqm – 195sqm of Indoor and Outdoor living

S