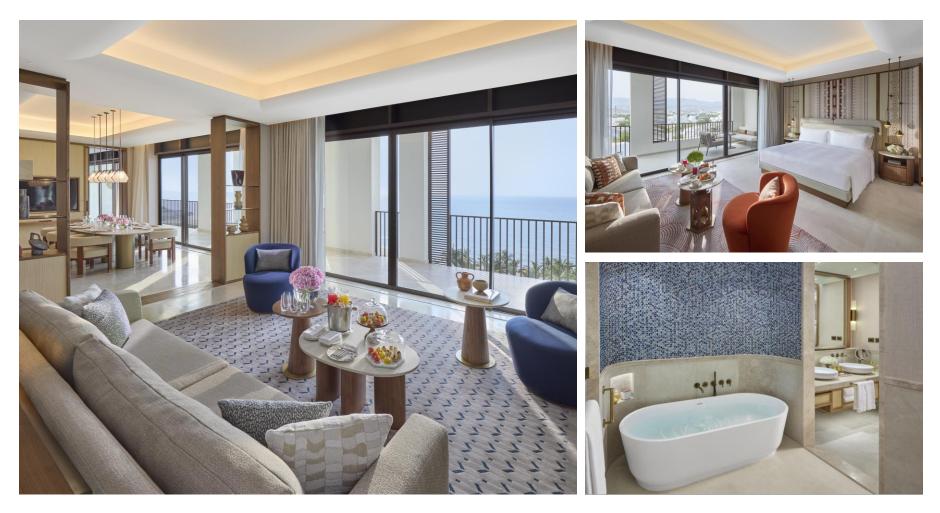

# MUSCAT A CHARMING OASIS

AA 6 8.1

AABAH





# **KEY LOCATIONS AND DISTANCES**



- At the beachfront of Shatti Al-Qurum
- In the centre of the city and the diplomatic quarter
- In close proximity to The Royal Opera House
- Close to all tourist attractions, sites and museums
- Within 15 minutes to
  - Muttrah Souq,
  - Sultan Qaboos Grand Mosque
  - National Museum of Oman
- 18 minutes from Muscat International Airport
- 1-hour 30 minutes drive to Nizwa and Jabal Akhdar









# ROOMS – MOUNTAIN VIEW OR SEA VIEW Spacious 70sqm of Indoor and Outdoor living

**S** 





SUITES – STUNNING VIEWS & LUXURIOUS COMFORT Spacious 82sqm – 195sqm of Indoor and Outdoor living

S



#### CONNECTING SUITES – TWO BEDROOMS

Combined suite and room connecting rooms including

Two Bedroom Junior Mountain or Sea View Suite Two Bedroom Sea or Premium View Suite Two Bedroom Presidential Suite Royal Two Bedroom Suite



# JUNIOR SEA VIEW SUITE 94 sqm



# SEA VIEW SUITE 110 sqm

# PRESIDENTIAL SUITE 195 sqm



## **ROYAL SUITE** One bedroom spacious suite at 300sqm

S



### TWO BEDROOM ROYAL SUITE





Flexible option to privatize a full floor or by exclusive sections





#### RAWYA

#### Euro Asian brassiere with flavours inspired by the Silk Road.



#### ESSENZA

Comforting Italian classics with traditional recipes passed down through generations.



#### SAWA LOUNGE

Afternoon tea and gatherings – Muscat's living room.





#### A WELLNESS DESTINATION Holistic spa feat