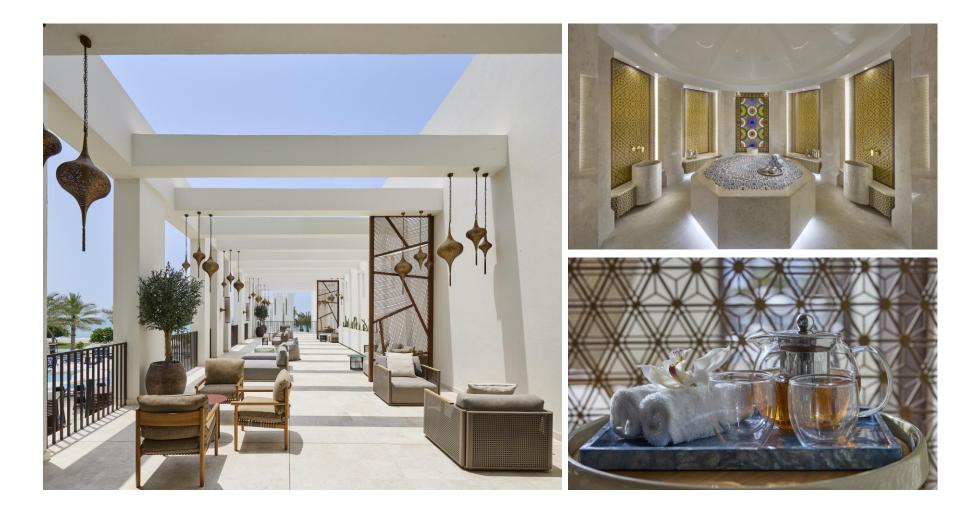

OOMS

Combined suite and room connecting rooms including

Two Bedroom Junior Mountain or Sea View Suite Two Bedroom Sea or Premium View Suite Two Bedroom Presidential Suite Royal Two Bedroom Suite



# JUNIOR SEA VIEW SUITE 94 sqm



# SEA VIEW SUITE 110 sqm

# PRESIDENTIAL SUITE 195 sqm



## **ROYAL SUITE** One bedroom spacious suite at 300sqm

S



### TWO BEDROOM ROYAL SUITE





Flexible option to privatize a full floor or by exclusive sections





#### RAWYA

#### Euro Asian brassiere with flavours inspired by the Silk Road.



#### ESSENZA

Comforting Italian classics with traditional recipes passed down through generations.



#### SAWA LOUNGE

Afternoon tea and gatherings – Muscat's living room.





#### A WELLNESS DESTINATION Holistic spa featuring a couple's room and Hammam.



#### A BEACHFRONT GEM Enjoy the seaside serenity of Shatti Al Qurum.



# MANDARIN ORIENTAL, MUSCAT A Beachfront Gem

NTAL