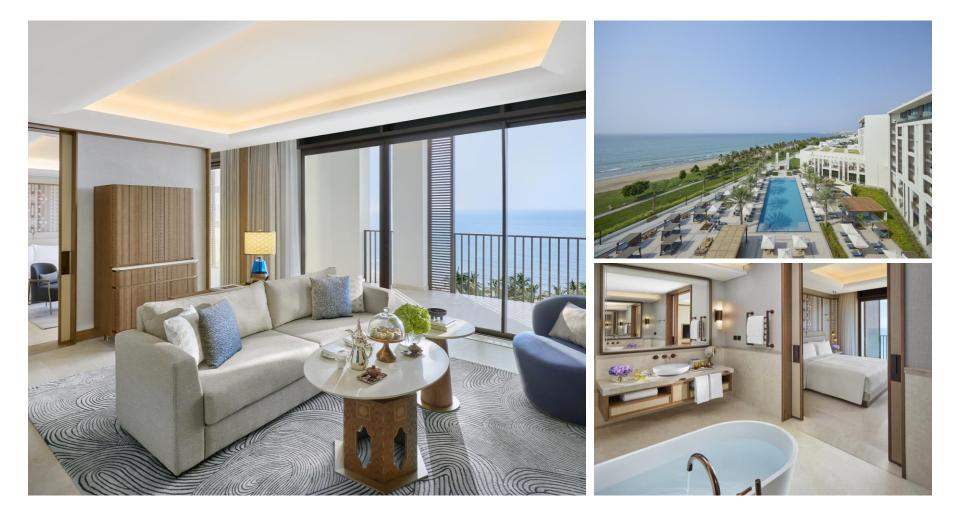

# ROOMS – MOUNTAIN VIEW OR SEA VIEW Spacious 70sqm of Indoor and Outdoor living

**S** 

SUITES – STUNNING VIEWS & LUXURIOUS COMFORT Spacious 82sqm – 195sqm of Indoor and Outdoor living

S