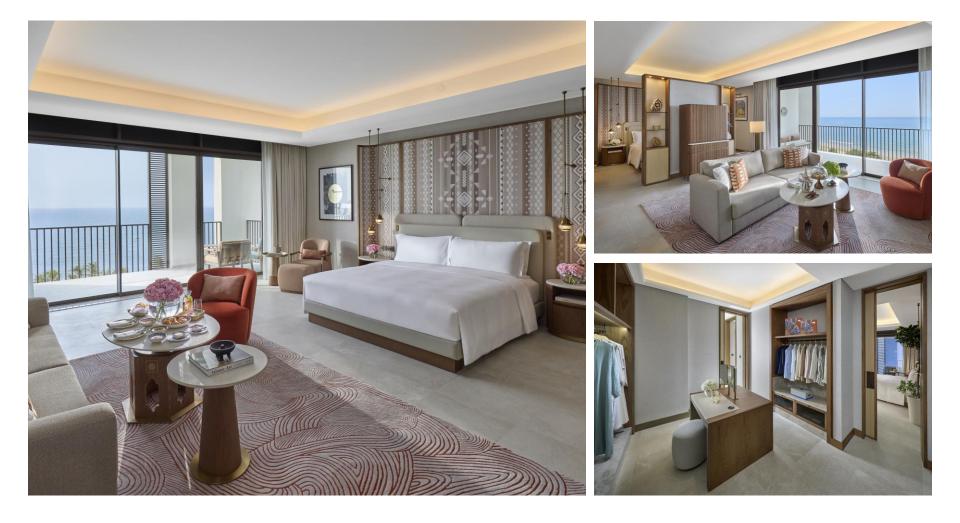

Al-Qurum
- In the centre of the city and the diplomatic quarter
- In close proximity to The Royal Opera House
- Close to all tourist attractions, sites and museums
- Within 15 minutes to
  - Muttrah Souq,
  - Sultan Qaboos Grand Mosque
  - National Museum of Oman
- 18 minutes from Muscat International Airport
- 1-hour 30 minutes drive to Nizwa and Jabal Akhdar









# ROOMS – MOUNTAIN VIEW OR SEA VIEW Spacious 70sqm of Indoor and Outdoor living

**S** 





SUITES – STUNNING VIEWS & LUXURIOUS COMFORT Spacious 82sqm – 195sqm of Indoor and Outdoor living

S



#### CONNECTING SUITES – TWO BEDROOMS

Combined suite and room connecting rooms including

Two Bedroom Junior Mountain or Sea View Suite Two Bedroom Sea or Premium View Suite Two Bedroom Presidential Suite Royal Two Bedroom Suite



# JUNIOR SEA VIEW SUITE 94 sqm



# SEA VIEW SUITE 110 sqm

# PRESIDENTIAL SUITE 195 sqm



## **ROYAL SUITE** One bedroom spacious suite at 300sqm

S



### TWO BEDROOM ROYAL SUITE





Flexible option to privatize a full floor or by exclusive sections





#### RAWYA

#### Euro Asian brassiere with flavours inspired by the Silk Road.



#### ESSENZA

Comforting Italian classics with traditional recipes passed down through generations.



#### SAWA LOUNGE

Afternoon tea and gatherings – Muscat's living room.





#### A WELLNESS DESTINATION Holistic spa featuring a couple's room and Hammam.



#### A BEACHFRONT GEM Enjoy the seaside serenity of Shatti Al Qurum.



# MANDARIN ORIENTAL, MUSCAT A Beachfront Gem

NTAL