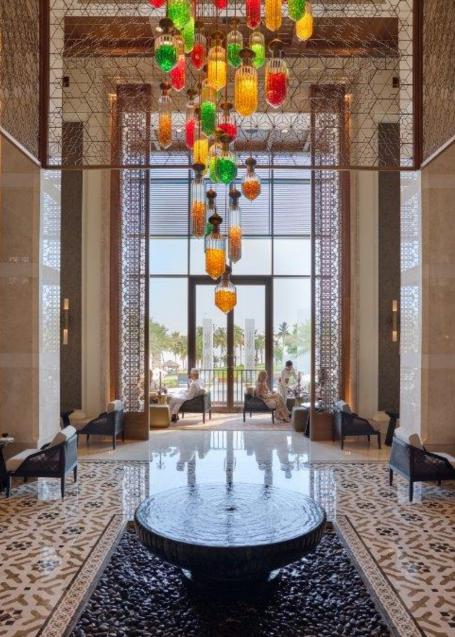

# MUSCAT A CHARMING OASIS

AA 6 8.1

AABAH





# **KEY LOCATIONS AND DISTANCES**



- At the beachfront of Shatti Al-Qurum
- In the centre of the city and the diplomatic quarter
- In close proximity to The Royal Opera House
- Close to all tourist attractions, sites and museums
- Within 15 minutes to
  - Muttrah Souq,
  - Sultan Qaboos Grand Mosque
  - National Museum of Oman
- 18 minutes from Muscat International Airport
- 1-hour 30 minutes drive to Nizwa and Jabal Akhdar









# ROOMS – MOUNTAIN VIEW OR SEA VIEW Spacious 70sqm of Indoor and Outdoor living

**S** 





SUITES – STUNNING VIEWS & LUXURIOUS COMFORT Spacious 82sqm – 195sqm of Indoor and Outdoor living

S



#### CONNECTING SUITES – TWO BEDROOMS

Combined suite and room connecting rooms including

Two Bedroom Junior Mountain or Sea View Suite Two Bedroom Sea or Premium View Suite Two Bedroom Presidential Suite Royal Two Bedroom Suite



# JUNIOR SEA VIEW SUITE 94 sqm



# SEA VIEW SUITE 110 sqm

# PRESIDENTIAL SUITE 195 sqm



## **ROYAL SUITE** One bedroom spacious suite at 300sqm

S



### TWO BEDROOM ROYAL SUITE





Flexible option to privatize a full floor or by exclusive sections





#### RAWYA

#### Euro Asian brassiere with flavours inspired by the Silk Road.



#### ESSENZA

Comforting