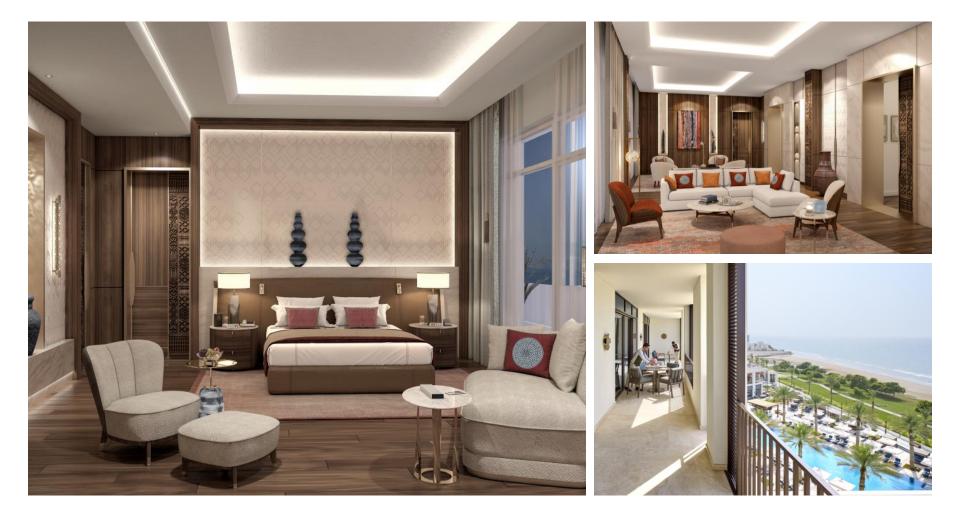

Royal Opera House
- Close to all tourist attractions, sites and museums
- Within 15 minutes to
  - Muttrah Souq,
  - Sultan Qaboos Grand Mosque
  - National Museum of Oman
- 18 minutes from Muscat International Airport
- 1-hour 30 minutes drive to Nizwa and Jabal Akhdar









# ROOMS – MOUNTAIN VIEW OR SEA VIEW Spacious 70sqm of Indoor and Outdoor living

**S** 





SUITES – STUNNING VIEWS & LUXURIOUS COMFORT Spacious 82sqm – 195sqm of Indoor and Outdoor living

S



#### CONNECTING SUITES – TWO BEDROOMS

Combined suite and room connecting rooms including

Two Bedroom Junior Mountain or Sea View Suite Two Bedroom Sea or Premium View Suite Two Bedroom Presidential Suite Royal Two Bedroom Suite



# JUNIOR SEA VIEW SUITE 94 sqm



# SEA VIEW SUITE 110 sqm

# PRESIDENTIAL SUITE 195 sqm



## **ROYAL SUITE** One bedroom spacious suite at 300sqm

S



### TWO BEDROOM ROYAL SUITE





Flexible option to privatize a full floor or by exclusive sections





#### RAWYA

#### Euro Asian brassiere with flavours inspired by the Silk Road.



#### ESSENZA

Comforting Italian classics with traditional recipes passed down through generations.



#### SAWA LOUNGE

Afternoon tea and gatherings – Muscat's living room.





#### A WELLNESS DESTINATION Holistic spa featuring a couple's room and Hammam.



#### A BEACHFRONT GEM Enjoy the seaside serenity of Shatti Al Qurum.



# MANDARIN ORIENTAL, MUSCAT A Beachfront Gem

NTAL