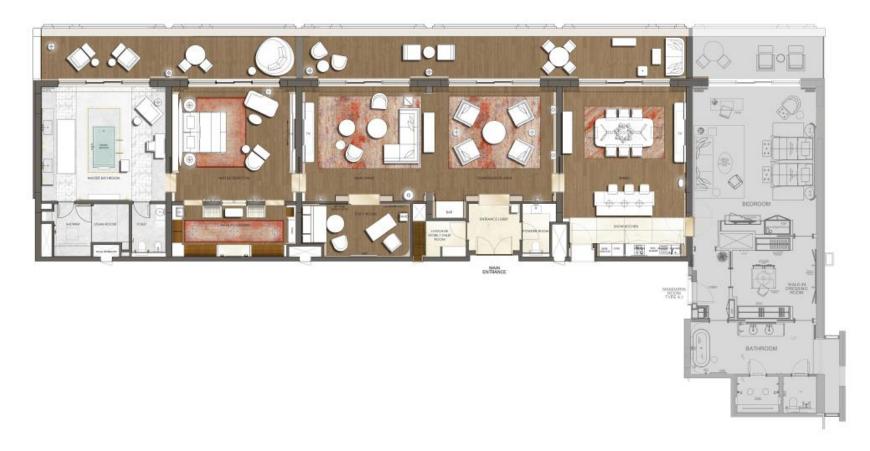

### TWO BEDROOM ROYAL SUITE

Flexible option to privatize a full floor or by exclusive sections