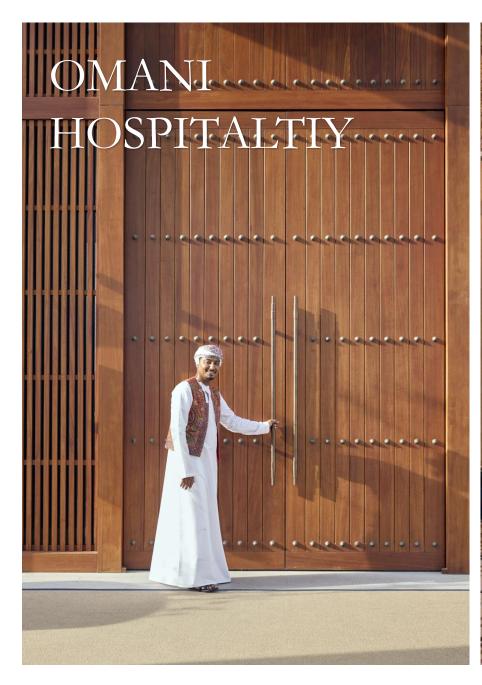

# MUSCAT A CHARMING OASIS

AA 6 8.1

AABAH





# **KEY LOCATIONS AND DISTANCES**



- At the beachfront of Shatti Al-Qurum
- In the centre of the city and the diplomatic quarter
- In close proximity to The Royal Opera House
- Close to all tourist attractions, sites and museums
- Within 15 minutes to
  - Muttrah Souq,
  - Sultan Qaboos Grand Mosque
  - National Museum of Oman
- 18 minutes from Muscat International Airport
- 1-hour 30 minutes drive to Nizwa and Jabal Akhdar









# ROOMS – MOUNTAIN VIEW OR SEA VIEW Spacious 70sqm of Indoor and Outdoor living

**S** 





SUITES – STUNNING VIEWS & LUXURIOUS COMFORT Spacious 82sqm – 195sqm of Indoor and Outdoor living

S



#### CONNECTING SUITES – TWO BEDROOMS

Combined suite and room connecting rooms including

Two Bedroom Junior Mountain or Sea View Suite Two Bedroom Sea or Premium View Suite Two Bedroom Presidential Suite Royal Two Bedroom Suite



# JUNIOR SEA VIEW SUITE 94 sqm



# SEA VIEW SUITE 110 sqm

# PRESIDENTIAL SUITE 195 sqm



## **ROYAL SUITE** One bedroom spacious suite at 300sqm

S



### TWO BEDROOM ROYAL SUITE





Flexible option to privatize a full floor or by exclusive sections





#### RAWYA

#### Euro Asian brassiere with flavours inspired by the Silk Road.



#### ESSENZA

Comforti