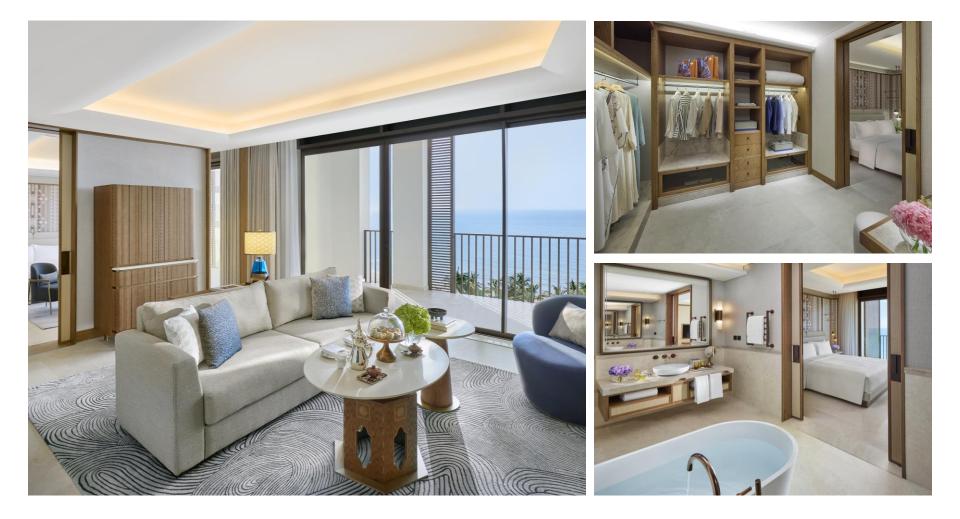

# MUSCAT A CHARMING OASIS

AA 6 8.1

AABAH





# **KEY LOCATIONS AND DISTANCES**



- At the beachfront of Shatti Al-Qurum
- In the centre of the city and the diplomatic quarter
- In close proximity to The Royal Opera House
- Close to all tourist attractions, sites and museums
- Within 15 minutes to
  - Muttrah Souq,
  - Sultan Qaboos Grand Mosque
  - National Museum of Oman
- 18 minutes from Muscat International Airport
- 1-hour 30 minutes drive to Nizwa and Jabal Akhdar









# ROOMS – MOUNTAIN VIEW OR SEA VIEW Spacious 70sqm of Indoor and Outdoor living

**S** 





SUITES – STUNNING VIEWS & LUXURIOUS COMFORT Spacious 82sqm – 195sqm of Indoor and Outdoor living

S



#### CONNECTING SUITES – TWO BEDROOMS

Combined suite and room connecting rooms including

Two Bedroom Junior Mountain or Sea View Suite Two Bedroom Sea or Premium View Suite Two Bedroom Presidential Suite Royal Two Bedroom Suite



# JUNIOR SEA VIEW SUITE 94 sqm



# SEA VIEW SUITE 110 sqm

# PRESIDENTIAL SUITE 195 sqm



## **ROYAL SUITE** One bedroom spacious suite at 300sqm

S



### TWO BEDROOM ROYAL SUITE





Flexible option to privatize a full floor or by exclusive sections





#### RAWYA

#### Euro Asian brassiere with flavours inspired by the Silk Road.



#### ESSENZA

Comforting Italian classics with traditional recipes passed down through generations.



#### SAWA LOUNGE