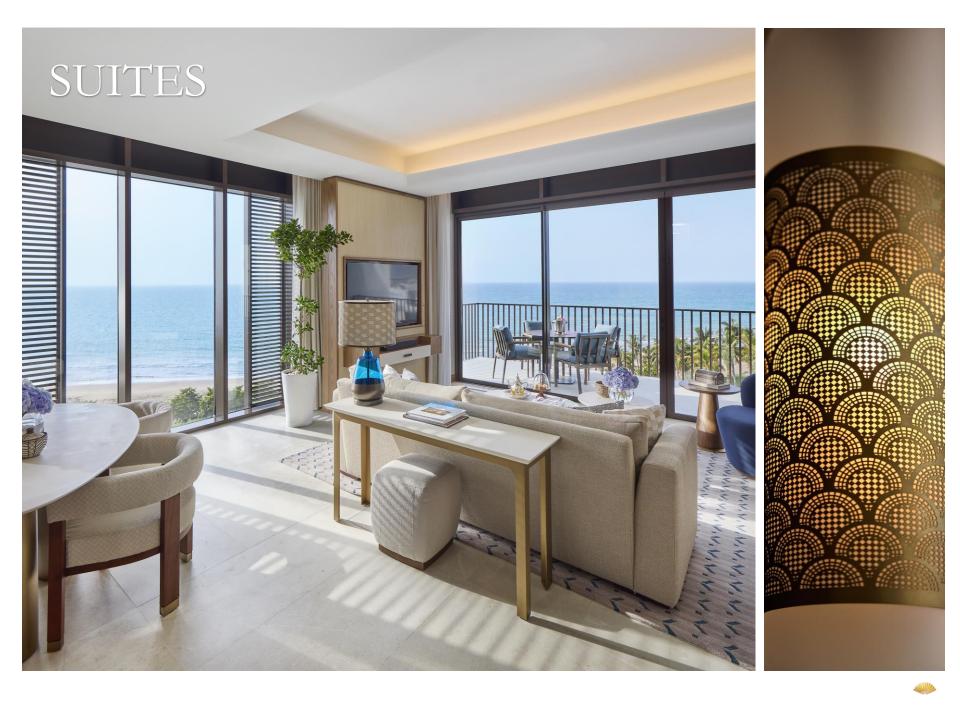

# ROOMS – MOUNTAIN VIEW OR SEA VIEW Spacious 70sqm of Indoor and Outdoor living

**S** 

SUITES – STUNNING VIEWS & LUXURIOUS COMFORT Spacious 82sqm – 195sqm of Indoor and Outdoor living

S