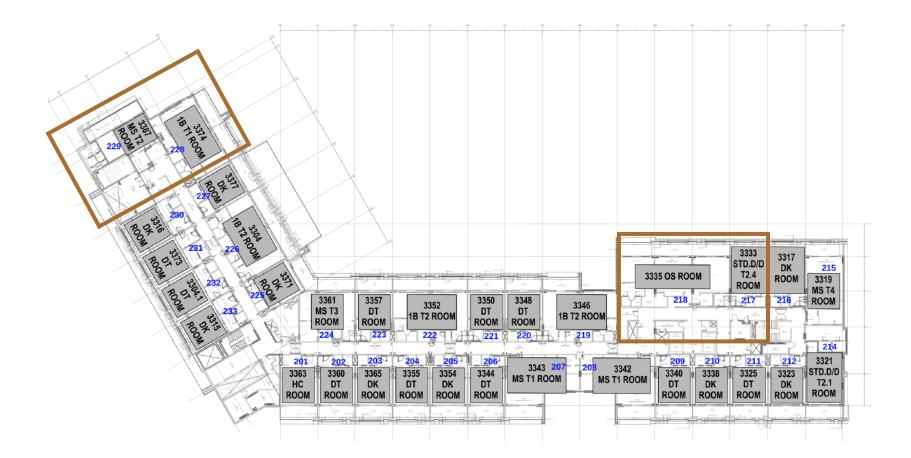

# ROOMS – MOUNTAIN VIEW OR SEA VIEW Spacious 70sqm of Indoor and Outdoor living

**S** 

SUITES – STUNNING VIEWS & LUXURIOUS COMFORT Spacious 82sqm – 195sqm of Indoor and Outdoor living

S

#### CONNECTING SUITES – TWO BEDROOMS

Combined suite and room connecting rooms including

Two Bedroom Junior Mountain or Sea View Suite Two Bedroom Sea or Premium View Suite Two Bedroom Presidential Suite Royal Two Bedroom Suite

# JUNIOR SEA VIEW SUITE 94 sqm

# SEA VIEW SUITE 110 sqm

# PRESIDENTIAL SUITE 195 sqm

## **ROYAL SUITE** One bedroom spacious suite at 300sqm

S

### TWO BEDROOM ROYAL SUITE

Flexible option to privatize a full floor or by exclusive sections