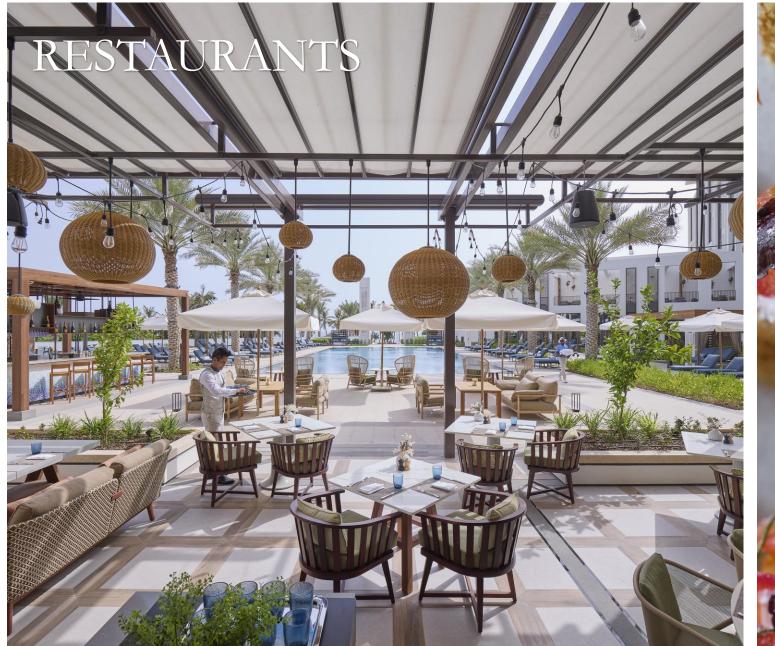

#### RAWYA

#### Euro Asian brassiere with flavours inspired by the Silk Road.

#### ESSENZA

Comforting Italian classics with traditional recipes passed down through generations.

#### SAWA LOUNGE

Afternoon tea and gatherings – Muscat's living room.