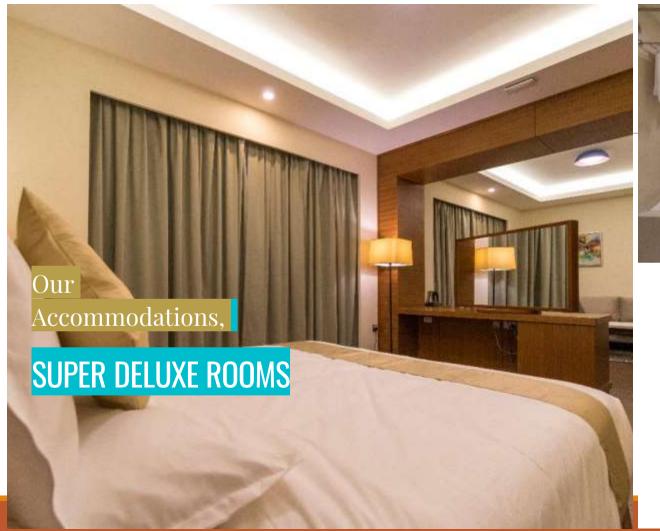

2 bedrooms, kitchen and jacuzzi

Belad Bont Resort's Super Deluxe Room.
At 47 m2 A large spacious room with a sitting area and a queen bed. It also features a balcony. Ideal room to stay in for couples and small families as it includes all amenities.