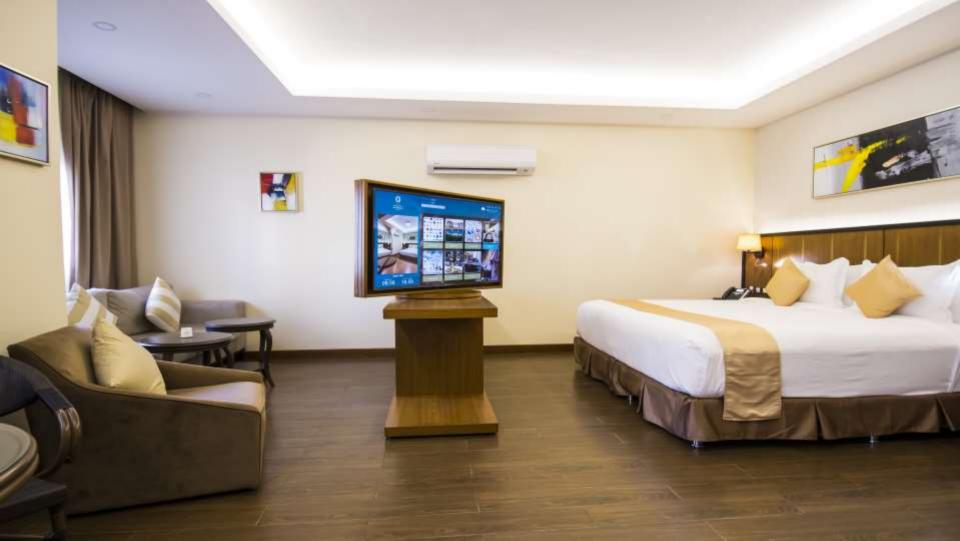

2 bedrooms, kitchen and jacuzzi

Belad Bont Resort's Super Deluxe Room.
At 47 m2 A large spacious room with a sitting area and a queen bed. It also features a balcony. Ideal room to stay in for couples and small families as it includes all amenities.