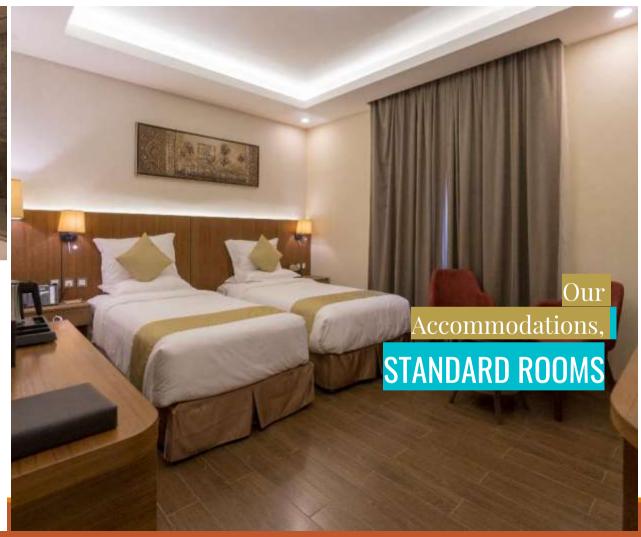

Belad Bont Resort's Standard Room. This 32 m2 room is a cozy, snug accommodation with a double bed. A budget choice for work and leisure. It also features a compact dining table with seating for two.

ر باد بونت Belad Bont Resort