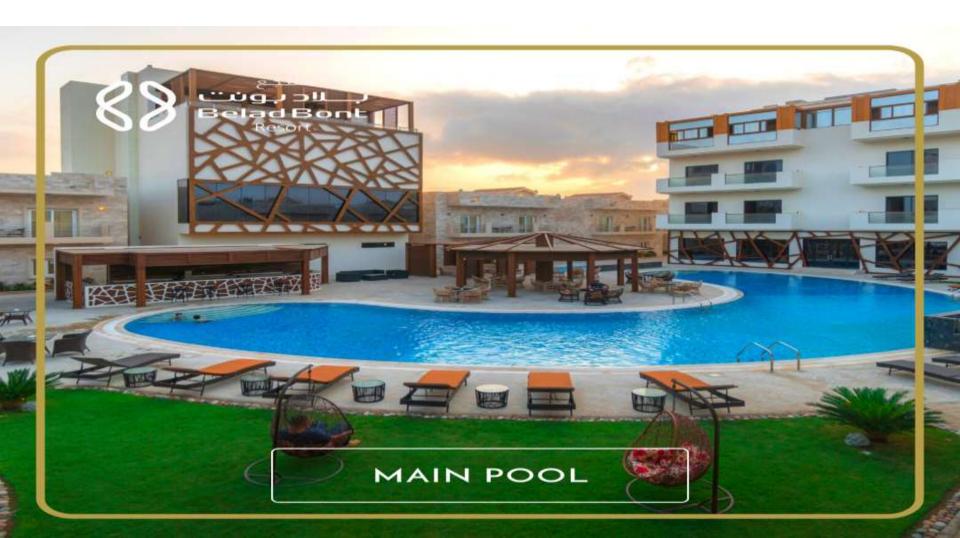

acuzzi













Belad Bont Resort's Super Deluxe Room.
At 47 m2 A large spacious room with a sitting area and a queen bed. It also features a balcony. Ideal room to stay in for couples and small families as it includes all amenities.



Belad Bont Resort's Deluxe Room. At 42 m2 a large spacious room which comes either with a twin or queen bed. It also features a balcony. The perfect blend between comfort and space.







Belad Bont Resort's Superior Room. This 35 m2 cozy, comfortable accommodation comes with a queen bed. Ideal for couples, business travelers and athletes.



Belad Bont Resort's Standard Room. This 32 m2 room is a cozy, snug accommodation with a double bed. A budget choice for work and leisure. It also features a compact dining table with seating for two.





















ر باد بونت Belad Bont Resort

MAIN POOL NIGHT

### VIP ACCOMODATION

#### **EXECUTIVE SUITES**

- © 75 square meters
- Kind Bed
- 🔋 Living Area
- Flat screen TV
- Minibar
- Private Balcony
- Walk-In wardrobe
- Full size pantry
- High speed Wi-Fi

#### PREMIUM SUITE

- © 81 square meters
- Kind Bed
- Living Area
- Flat screen TV
- Minibar
- Private Balcony
- Walk-In wardrobe
- **5** Full size pantry.
- Nespressor machine
- ## High speed Wi-Fi

#### PRESIDENTIAL SUITE

- © 88 square meters
- Kind Bed
- Living Area
- Flat screen TV
- Minibar
- Private Balcony
- Walk-In wardrobe
- Full size pantry
- Nespressor machine
- ## High speed Wi-Fi
- a On-Call butler

#### **ROYAL SUITE**

- 🛛 157 square meters
- Two master bedrooms
- 🛮 Private Jacuzzi 🎖 Spa
- Living Area
- Flat screen TV
- $\