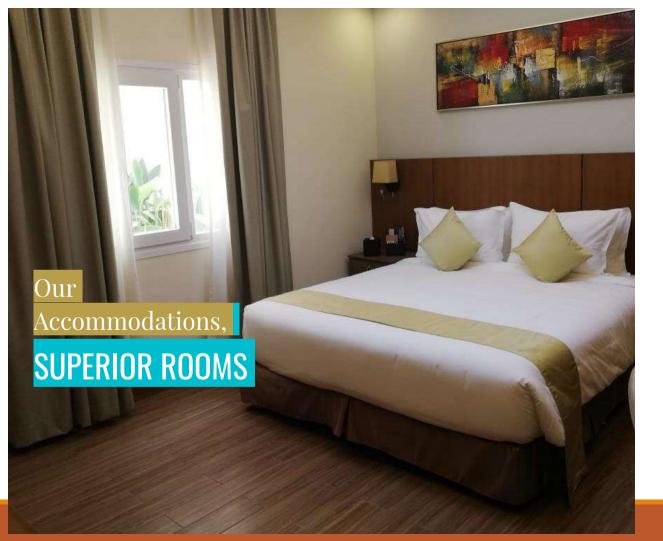

Belad Bont Resort's Deluxe Room. At 42 m2 a large spacious room which comes either with a twin or queen bed. It also features a balcony. The perfect blend between comfort and space.

Belad Bont Resort's Superior Room. This 35 m2 cozy, comfortable accommodation comes with a queen bed. Ideal for couples, business travelers and athletes.