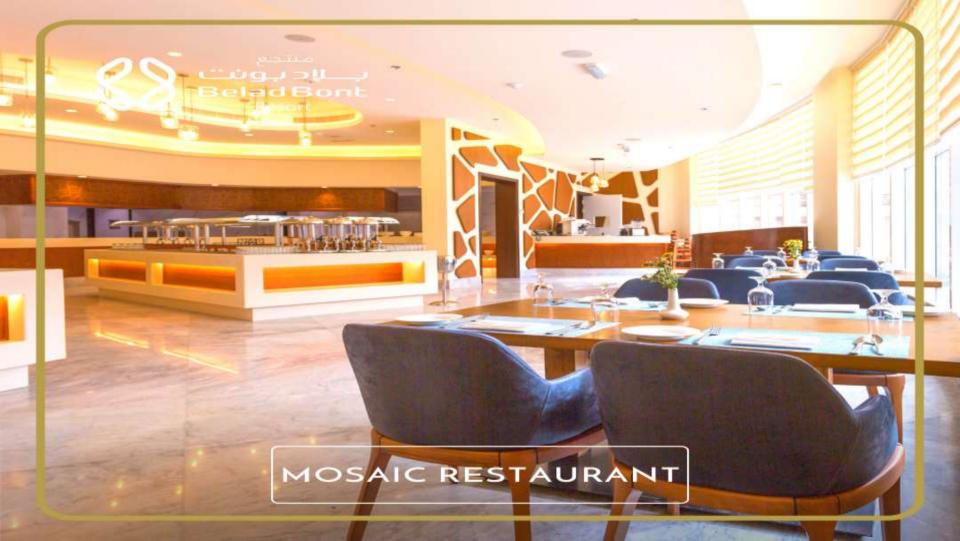

-----------|----------|--------|
| Theater                     | 220 pax  |                                       | Dining with small tables         | 150 pax  |        |
| Classroom                   | 84 pax   | CLASSING                              | Dining with large<br>tables      | 100 pax  |        |
| Boardroom                   | 60 pax   |                                       | Cluster small table<br>(Cabaret) | 100 pax  |        |
| U-shaped without<br>corners | 45 pax   | · · · · · · · · · · · · · · · · · · · | Cluster large table<br>(Cabaret) | 80 pax   | ·      |
| U - shaped with<br>corners  | 47 pax   |                                       | Hollow square                    | 54 pax   |        |



Dine in absolute Luxury

# MOSAIC RESTAURANT

All day dining restaurant.











Poolside comforts

#### LAGOON JUICE BAR

Serving snacks and non-alcoholic mocktails







From our

### FINEST CHEFS

Exclusive and Fresh