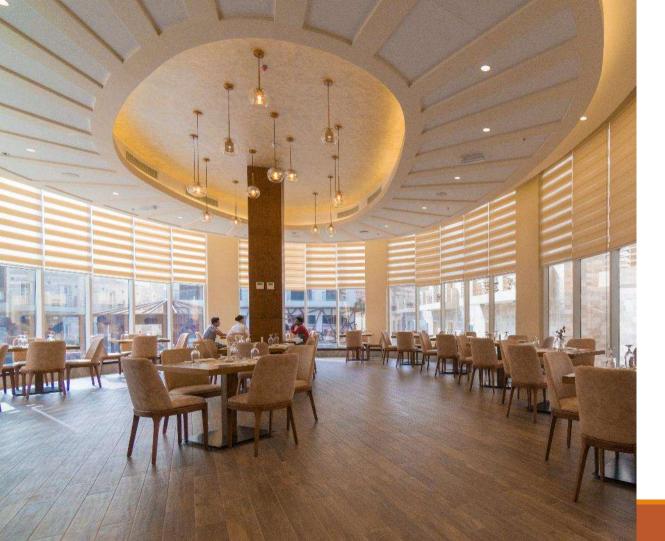

-|----------|---------------------------------------|----------------------------------|----------|--------|
| Theater                     | 220 pax  |                                       | Dining with small tables         | 150 pax  |        |
| Classroom                   | 84 pax   | CLASSING                              | Dining with large<br>tables      | 100 pax  |        |
| Boardroom                   | 60 pax   |                                       | Cluster small table<br>(Cabaret) | 100 pax  |        |
| U-shaped without<br>corners | 45 pax   | · · · · · · · · · · · · · · · · · · · | Cluster large table<br>(Cabaret) | 80 pax   | ·      |
| U - shaped with<br>corners  | 47 pax   |                                       | Hollow square                    | 54 pax   |        |



Dine in absolute Luxury

# MOSAIC RESTAURANT

All day dining restaurant.











Poolside comforts

#### LAGOON JUICE BAR

Serving snacks and non-alcoholic mocktails







From our

### FINEST CHEFS

Exclusive and Fresh