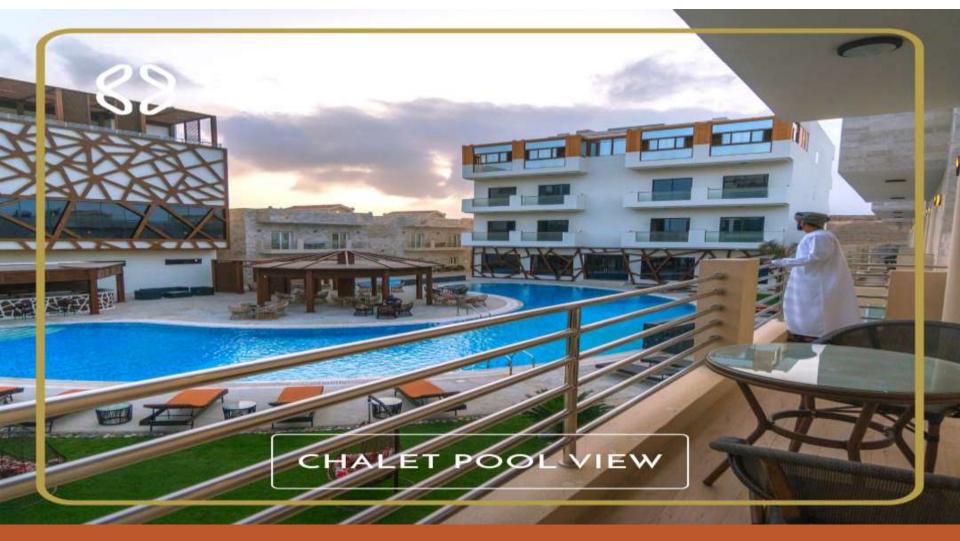

uzzi













Belad Bont Resort's Super Deluxe Room.
At 47 m2 A large spacious room with a sitting area and a queen bed. It also features a balcony. Ideal room to stay in for couples and small families as it includes all amenities.



Belad Bont Resort's Deluxe Room. At 42 m2 a large spacious room which comes either with a twin or queen bed. It also features a balcony. The perfect blend between comfort and space.







Belad Bont Resort's Superior Room. This 35 m2 cozy, comfortable accommodation comes with a queen bed. Ideal for couples, business travelers and athletes.



Belad Bont Resort's Standard Room. This 32 m2 room is a cozy, snug accommodation with a double bed. A budget choice for work and leisure. It also features a compact dining table with seating for two.





















ر باد بونت Belad Bont Resort

MAIN POOL NIGHT

### VIP ACCOMODATION

#### **EXECUTIVE SUITES**

- © 75 square meters
- Kind Bed
- 🔋 Living Area
- Flat screen TV
- Minibar
- Private Balcony
- Walk-In wardrobe
- Full size pantry
- High speed Wi-Fi

#### PREMIUM SUITE

- © 81 square meters
- Kind Bed
- Living Area
- Flat screen TV
- Minibar
- Private Balcony
- Walk-In wardrobe
- **5** Full size pantry.
- Nespressor machine
- ## High speed Wi-Fi

#### PRESIDENTIAL SUITE

- © 88 square meters
- Kind Bed
- Living Area
- Flat screen TV
- Minibar
- Private Balcony
- Walk-In wardrobe
- Full size pantry
- Nespressor machine
- ## High speed Wi-Fi
- a On-Call butler

#### **ROYAL SUITE**

- 🛛 157 square meters
- Two master bedrooms
- 🛮 Private Jacuzzi 🎖 Spa
- Living Area
- Flat screen TV
- $\ \