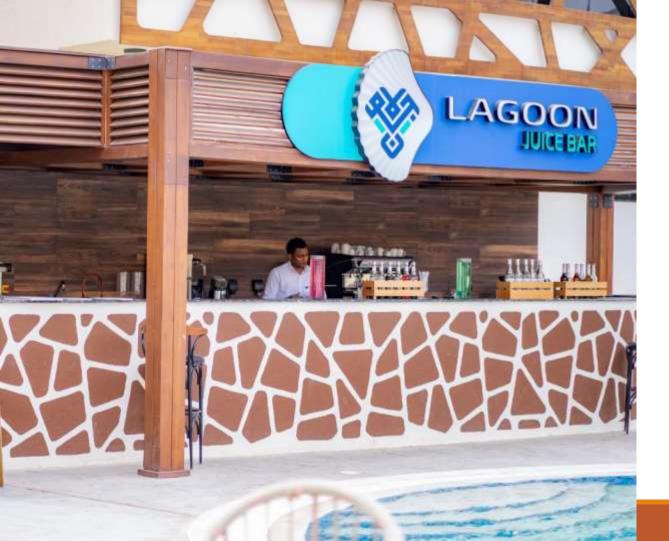

---|----------|--------|
| Theater                     | 220 pax  |                                       | Dining with small tables         | 150 pax  |        |
| Classroom                   | 84 pax   | CLASSING                              | Dining with large<br>tables      | 100 pax  |        |
| Boardroom                   | 60 pax   |                                       | Cluster small table<br>(Cabaret) | 100 pax  |        |
| U-shaped without<br>corners | 45 pax   | · · · · · · · · · · · · · · · · · · · | Cluster large table<br>(Cabaret) | 80 pax   | ·      |
| U - shaped with<br>corners  | 47 pax   |                                       | Hollow square                    | 54 pax   |        |



Dine in absolute Luxury

# MOSAIC RESTAURANT

All day dining restaurant.











Poolside comforts

#### LAGOON JUICE BAR

Serving snacks and non-alcoholic mocktails







From our

### FINEST CHEFS

Exclusive and Fresh