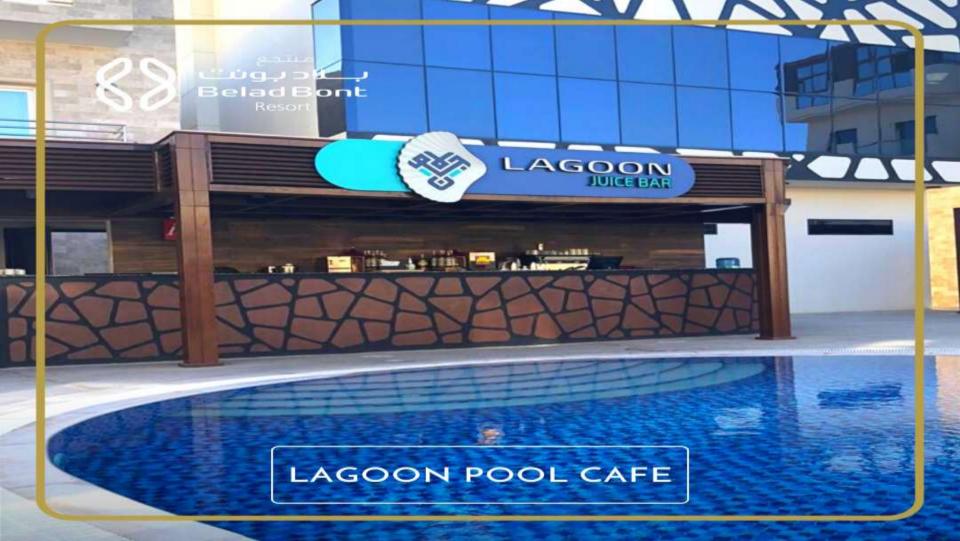

| Dining with small tables         | 150 pax  |        |
| Classroom                   | 84 pax   | CLASSING                              | Dining with large<br>tables      | 100 pax  |        |
| Boardroom                   | 60 pax   |                                       | Cluster small table<br>(Cabaret) | 100 pax  |        |
| U-shaped without<br>corners | 45 pax   | · · · · · · · · · · · · · · · · · · · | Cluster large table<br>(Cabaret) | 80 pax   | ·      |
| U - shaped with<br>corners  | 47 pax   |                                       | Hollow square                    | 54 pax   |        |



Dine in absolute Luxury

# MOSAIC RESTAURANT

All day dining restaurant.











Poolside comforts

#### LAGOON JUICE BAR

Serving snacks and non-alcoholic mocktails







From our

### FINEST CHEFS

Exclusive and Fresh