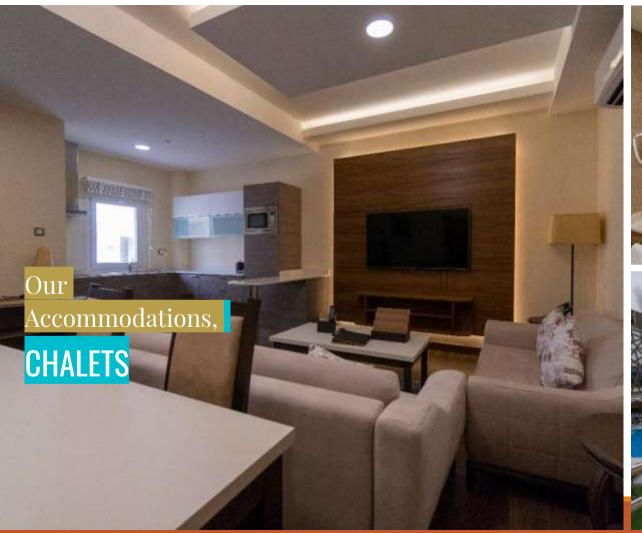

2 bedrooms, kitchen and jacuzzi

Belad Bont Resort's Super Deluxe Room.
At 47 m2 A large spacious room with a sitting area and a queen bed. It also features a balcony. Ideal room to stay in for couples and small families as it includes all amenities.