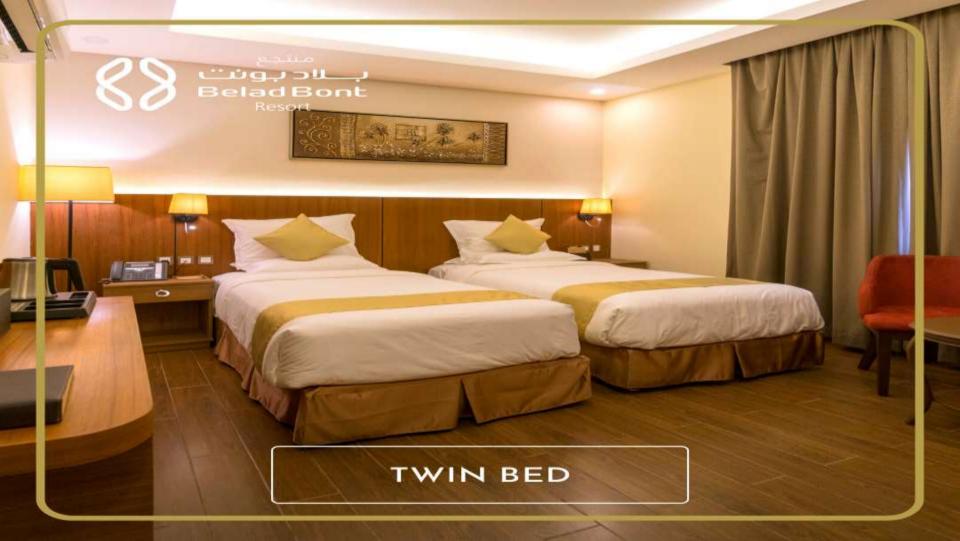

# ACCOMODATION OVERVIEW

| ROOM CATEGORY      | <b>ROOM SIZE &amp; DESCRIPTION</b>      | ROOM CAPACITY                  | ROOM INVENTORY |
|--------------------|-----------------------------------------|--------------------------------|----------------|
| Standard Room      | 32 m2<br>Twin bed                       | 2 adults                       | 18 rooms       |
| Superior Room      | 35 m2<br>Queen bed                      | 2 adults + 1 child or 1 infant | 9 rooms        |
| Deluxe Room        | 42 m2<br>With sitting area and balcony  | 2 adults + 1 child or 1 infant | 9 rooms        |
| Super Deluxe Room  | 47 m2<br>Queen bed with living          | 2 adults + 1 child or 1 infant | 9 rooms        |
| Chalet             | 93 m2<br>2 bedrooms, living and kitchen | 4 adults + 2 child or 2 infant | 45 chalets     |
| Executive Suite    | 75 m2<br>King bed with kitchen          | 2 adults + 1 child or 1 infant | 6 suites       |
| Premium Suite      | 81 m2<br>King bed with kitchen          | 2 adults + 1 child or 1 infant | 1 suite        |
| Presidential Suite | 87 m2<br>King bed with kitchen          | 2 adults + 1 child or 1 infant | 1 suite        |
| Royal Suite        | 157 M2                                  | 4 adults + 2 child or 2 infant | 1 suite        |

Belad Bont Resort's Standard Room. This 32 m2 room is a cozy, snug accommodation with a double bed. A budget choice for work and leisure. It also features a compact dining table with seating for two.

ر باد بونت Belad Bont Resort