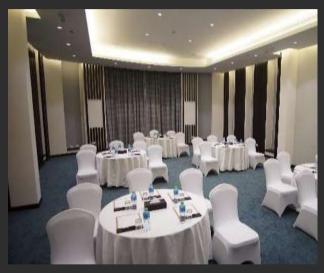

# BUSINESS FACILITIES

### BALLROOM ROOM SETUP

| SETUP STYLE                 | CAPACITY | LAYOUT                                | SETUP STYLE                      | CAPACITY | LAYOUT |
|-----------------------------|----------|---------------------------------------|----------------------------------|----------|--------|
| Theater                     | 220 pax  |                                       | Dining with small tables         | 150 pax  |        |
| Classroom                   | 84 pax   | CLASSING                              | Dining with large<br>tables      | 100 pax  |        |
| Boardroom                   | 60 pax   |                                       | Cluster small table<br>(Cabaret) | 100 pax  |        |
| U-shaped without<br>corners | 45 pax   | · · · · · · · · · · · · · · · · · · · | Cluster large table<br>(Cabaret) | 80 pax   | ·      |
| U - shaped with<br>corners  | 47 pax   |                                       | Hollow square                    | 54 pax   |        |