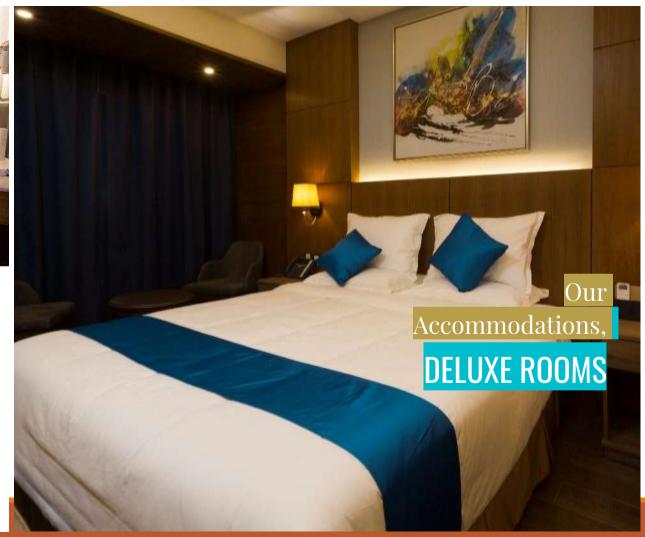

Belad Bont Resort's Deluxe Room. At 42 m2 a large spacious room which comes either with a twin or queen bed. It also features a balcony. The perfect blend between comfort and space.

Belad Bont Resort's Superior Room. This 35 m2 cozy, comfortable accommodation comes with a queen bed. Ideal for couples, business travelers and athletes.