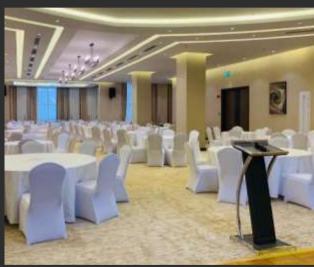

# BUSINESS FACILITIES

### BALLROOM ROOM SETUP

| SETUP STYLE                 | CAPACITY | LAYOUT                                | SETUP STYLE                      | CAPACITY | LAYOUT |
|-----------------------------|----------|---------------------------------------|----------------------------------|----------|--------|
| Theater                     | 220 pax  |                                       | Dining with small tables         | 150 pax  |        |
| Classroom                   | 84 pax   | CLASSING                              | Dining with large<br>tables      | 100 pax  |        |
| Boardroom                   | 60 pax   |                                       | Cluster small table<br>(Cabaret) | 100 pax  |        |
| U-shaped without<br>corners | 45 pax   | · · · · · · · · · · · · · · · · · · · | Cluster large table<br>(Cabaret) | 80 pax   | ·      |
| U - shaped with<br>corners  | 47 pax   |                                       | Hollow square                    | 54 pax   |        |