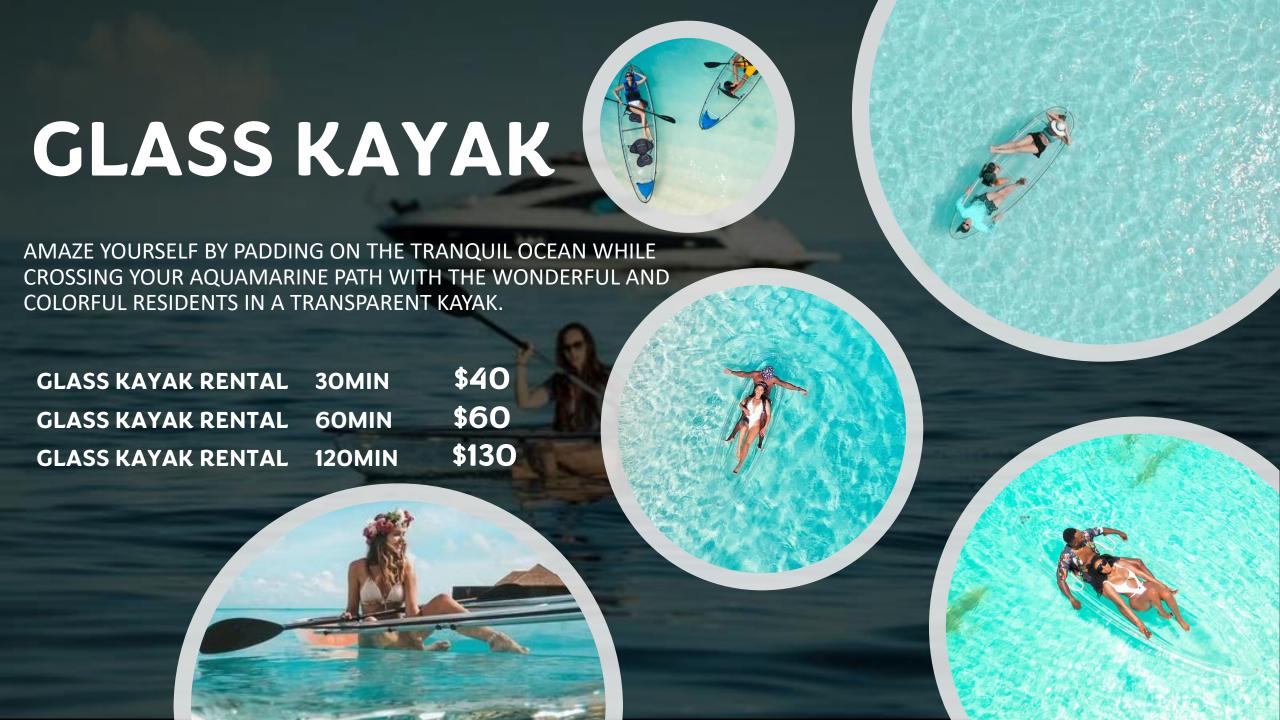

## WINDSURFING

WINDSURFING IS A THRILLING BLEND OS SURFING AND SAILLING, AS YOU LEARN TO GLIDE ACROSS THE WATER ON A SPECIALLY-DESIGNED SURF BOARD. UNLIKE SURFING, WINDSURF USES THE WIND TO PROPEL FORWARD WHILE SURFING USES THE FORCE OF WAVE. ONE OF THE BEST THINGS ABOUT THIS SPORT IS IT CAN BE ENJOYED AT ANY AGE- FROM BEGINNER TO ADVANCED LEVEL.