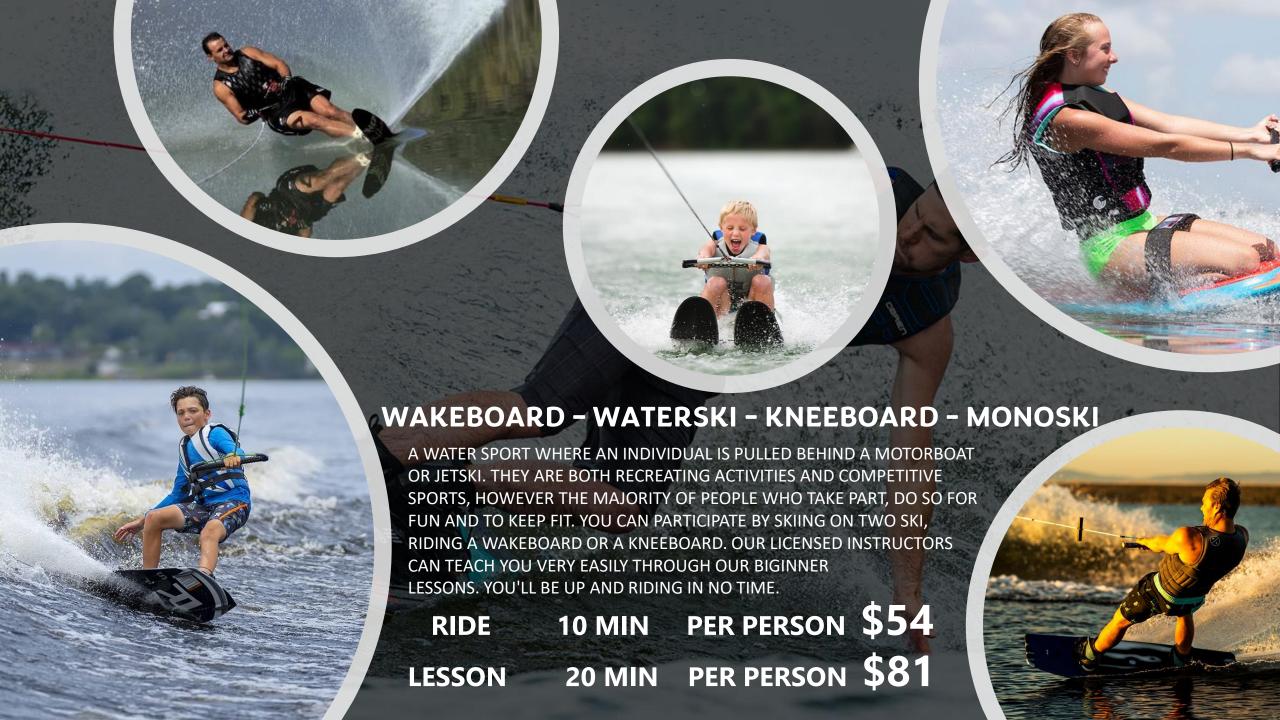

## WINDSURFING

WINDSURFING IS A THRILLING BLEND OS SURFING AND SAILLING, AS YOU LEARN TO GLIDE ACROSS THE WATER ON A SPECIALLY-DESIGNED SURF BOARD. UNLIKE SURFING, WINDSURF USES THE WIND TO PROPEL FORWARD WHILE SURFING USES THE FORCE OF WAVE. ONE OF THE BEST THINGS ABOUT THIS SPORT IS IT CAN BE ENJOYED AT ANY AGE- FROM BEGINNER TO ADVANCED LEVEL.