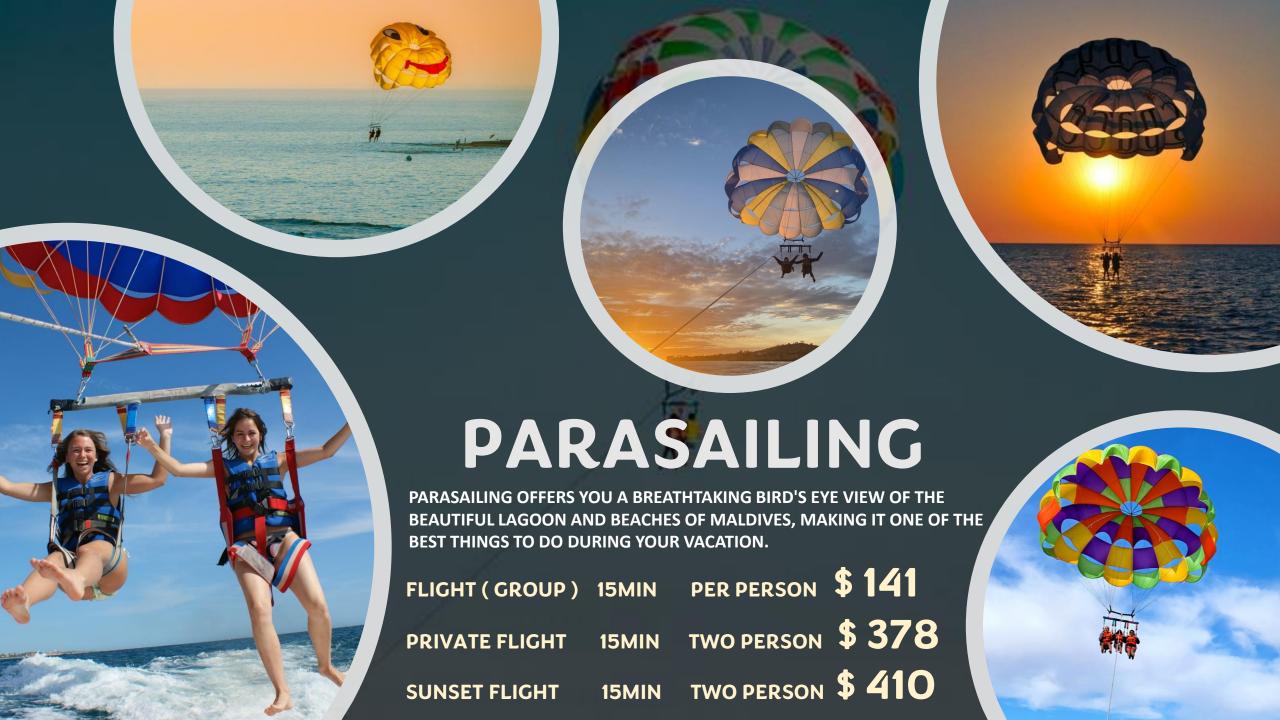

## WINDSURFING

WINDSURFING IS A THRILLING BLEND OS SURFING AND SAILLING, AS YOU LEARN TO GLIDE ACROSS THE WATER ON A SPECIALLY-DESIGNED SURF BOARD. UNLIKE SURFING, WINDSURF USES THE WIND TO PROPEL FORWARD WHILE SURFING USES THE FORCE OF WAVE. ONE OF THE BEST THINGS ABOUT THIS SPORT IS IT CAN BE ENJOYED AT ANY AGE- FROM BEGINNER TO ADVANCED LEVEL.

LESSON 1HOUR PER PERSON \$68

LESSON 3HOURS PER PERSON \$176

LESSON 5HOURS PER PERSON \$256

RENTAL 1HOUR PER PERSON \$41

RENTAL 3 HOURS PER PERSON \$95

RENTAL 5 HOURS PER PERSON \$149

RENTAL 10 HOURS PER PERSON \$268



### **FLY BOARD**

FLYBOARDING IS ONE OF THE LATEST INNOVATION IN THE ACTION WATER SPORTS INDUSTRY. A FLY BOARD IS A FOOT MOUNTED BOARD WHICH IS CONNECTED TO A PERSONAL WATER CRAFT (JETSKI).

OUR TRAINED, PROFESSIONAL FLY-