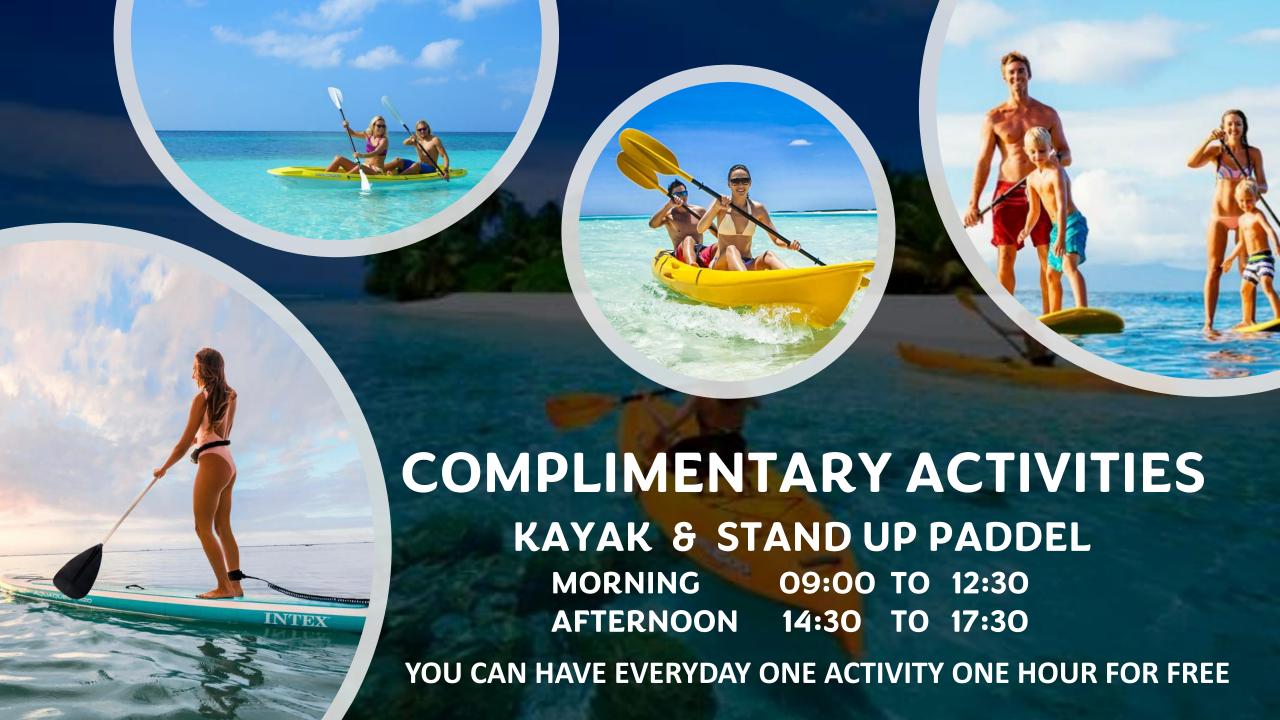

## WINDSURFING

WINDSURFING IS A THRILLING BLEND OS SURFING AND SAILLING, AS YOU LEARN TO GLIDE ACROSS THE WATER ON A SPECIALLY-DESIGNED SURF BOARD. UNLIKE SURFING, WINDSURF USES THE WIND TO PROPEL FORWARD WHILE SURFING USES THE FORCE OF WAVE. ONE OF THE BEST THINGS ABOUT THIS SPORT IS IT CAN BE ENJOYED AT ANY AGE- FROM BEGINNER TO ADVANCED LEVEL.

LESSON 1HOUR PER PERSON \$68

LESSON 3HOURS PER PERSON \$176

LESSON 5HOURS PER PERSON \$256

RENTAL 1HOUR PER PERSON \$41

RENTAL 3 HOURS PER PERSON \$95

RENTAL 5 HOURS PER PERSON \$149

RENTAL 10 HOURS PER PERSON \$268