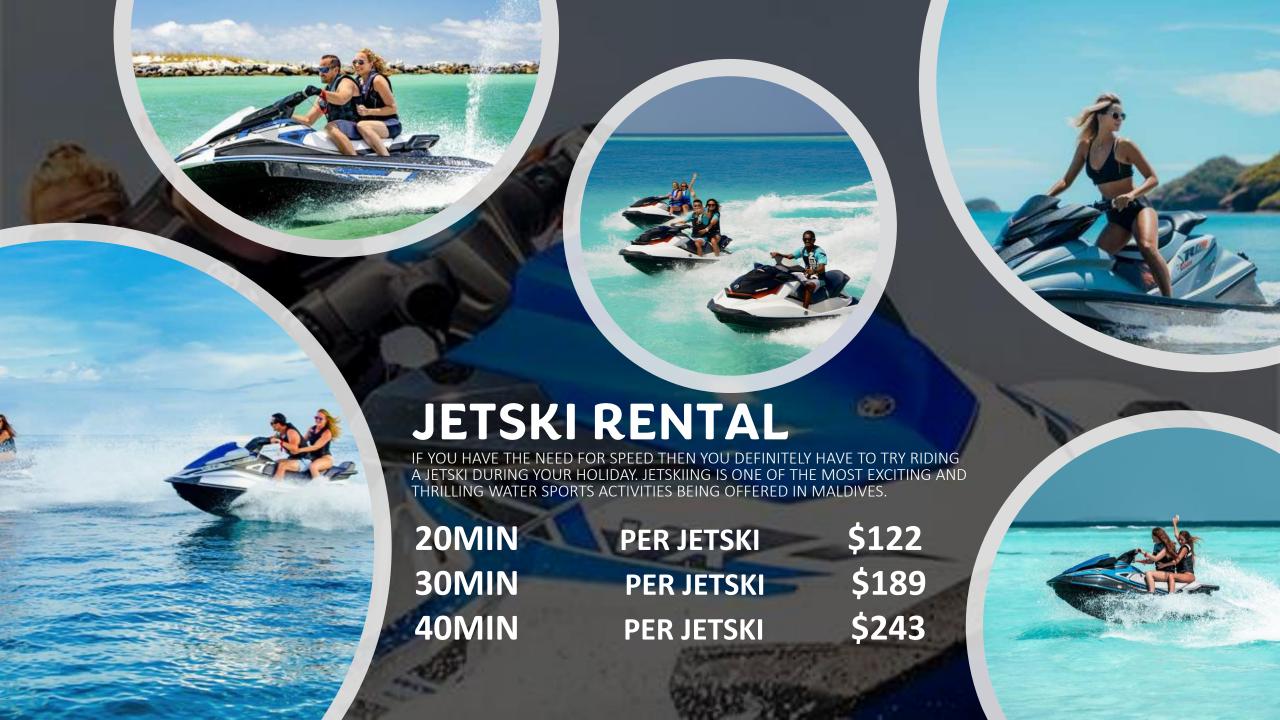

LESSON 1HOUR PER PERSON \$68

LESSON 3HOURS PER PERSON \$176

LESSON 5HOURS PER PERSON \$256

RENTAL 1HOUR PER PERSON \$41

RENTAL 3 HOURS PER PERSON \$95

RENTAL 5 HOURS PER PERSON \$149

RENTAL 10 HOURS PER PERSON \$268