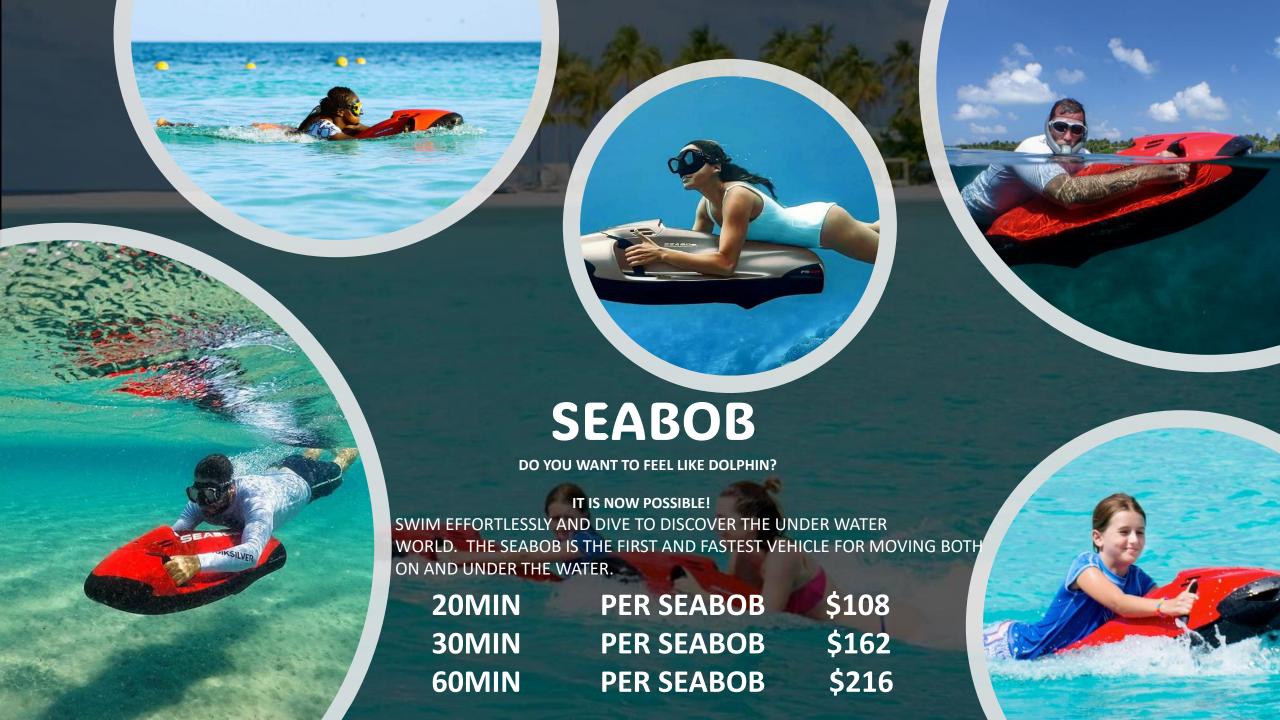

## WINDSURFING

WINDSURFING IS A THRILLING BLEND OS SURFING AND SAILLING, AS YOU LEARN TO GLIDE ACROSS THE WATER ON A SPECIALLY-DESIGNED SURF BOARD. UNLIKE SURFING, WINDSURF USES THE WIND TO PROPEL FORWARD WHILE SURFING USES THE FORCE OF WAVE. ONE OF THE BEST THINGS ABOUT THIS SPORT IS IT CAN BE ENJOYED AT ANY AGE- FROM BEGINNER TO ADVANCED LEVEL.

LESSON 1HOUR PER PERSON \$68

LESSON 3HOURS PER PERSON \$176

LESSON 5HOURS PER PERSON \$256

RENTAL 1HOUR PER PERSON \$41

RENTAL 3 HOURS PER PERSON \$95

RENTAL 5 HOURS PER PERSON \$149

RENTAL 10 HOURS PER PERSON \$268



### **FLY BOARD**

FLYBOARDING IS ONE OF THE LATEST INNOVATION IN THE ACTION WATER SPORTS INDUSTRY. A FLY BOARD IS A FOOT MOUNTED BOARD WHICH IS CONNECTED TO A PERSONAL WATER CRAFT (JETSKI).

OUR TRAINED, PROFESSIONAL FL