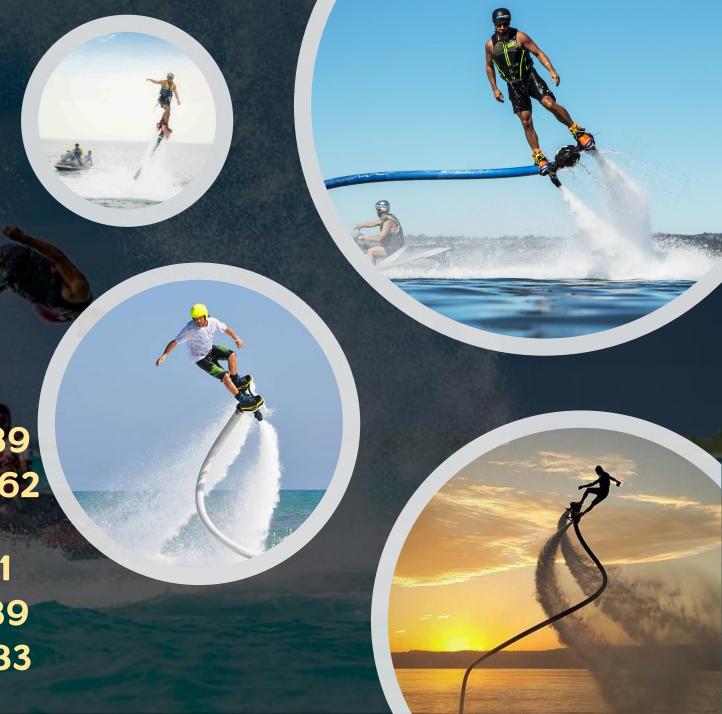

### **FLY BOARD**

FLYBOARDING IS ONE OF THE LATEST INNOVATION IN THE ACTION WATER SPORTS INDUSTRY. A FLY BOARD IS A FOOT MOUNTED BOARD WHICH IS CONNECTED TO A PERSONAL WATER CRAFT (JETSKI).

OUR TRAINED, PROFESSIONAL FLY-BOARDING OPERATOR WILL BE CONTROLLING THE THROTTLE OF THE WAVE RUNNER, SO ALL YOU HAVE TO DO FLY.

LESSON 25 MIN (PER PERSON) \$189 LESSON 50 MIN (PER PERSON) \$362

RIDE 15 MIN (PER PERSON) \$101

RIDE 30 MIN (PER PERSON) \$189

RIDE 45 MIN (PER PERSON) \$283

EXCURSION 1 HOUR PER PERSON \$54

**EXCURSION** 