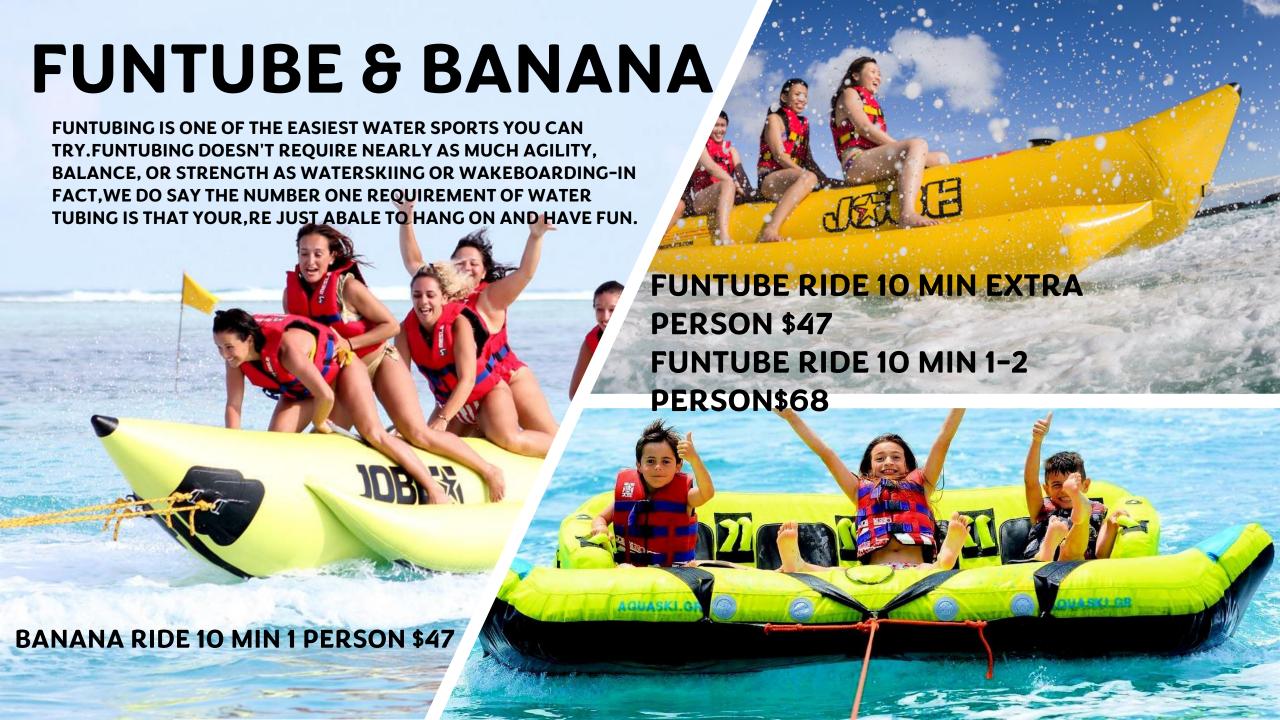

### **FLY BOARD**

FLYBOARDING IS ONE OF THE LATEST INNOVATION IN THE ACTION WATER SPORTS INDUSTRY. A FLY BOARD IS A FOOT MOUNTED BOARD WHICH IS CONNECTED TO A PERSONAL WATER CRAFT (JETSKI).

OUR TRAINED, PROFESSIONAL FLY-BOARDING OPERATOR WILL BE CONTROLLING THE THROTTLE OF THE WAVE RUNNER, SO ALL YOU HAVE TO DO FLY.

LESSON 25 MIN (PER PERSON) \$189 LESSON 50 MIN (PER PERSON) \$362

RIDE 15 MIN (PER PERSON) \$101

RIDE 30 MIN (PER PERSON) \$189

RIDE 45 MIN (PER PERSON) \$283

EXCURSION 1 HOUR PER PERSON \$54

**EXCURSION** 