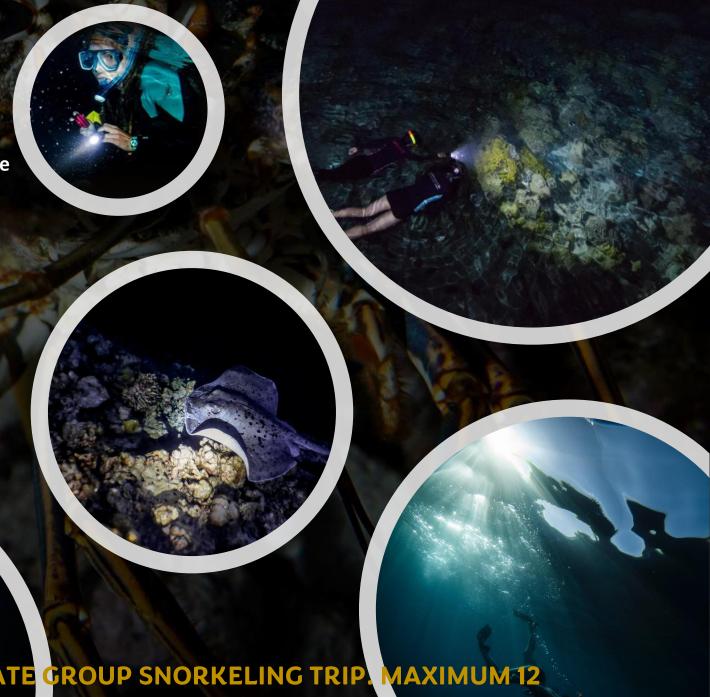

#### **NIGHT SNORKELING EVERY SATUDAY**

The night snorkeling experience provides a chance to observe life that otherwise would not come out during daytime. The coral seems much more alive and colorful during night time. The way micro marine life glows when excited can only be witnessed during the night.

**MEETING POINT WATER SPORTS AT 18:30 DEPARTURE TIME 19:00** 

PRICE PER PERSON: \$122

PRICE FOR KIDS: \$54

(8 YEAR - 11 YEAR)

WE NEED MINIMUM 6 PEOPLE TO ACTIVATE GROUP SNORKELING TRIP. MAXIMUM 12