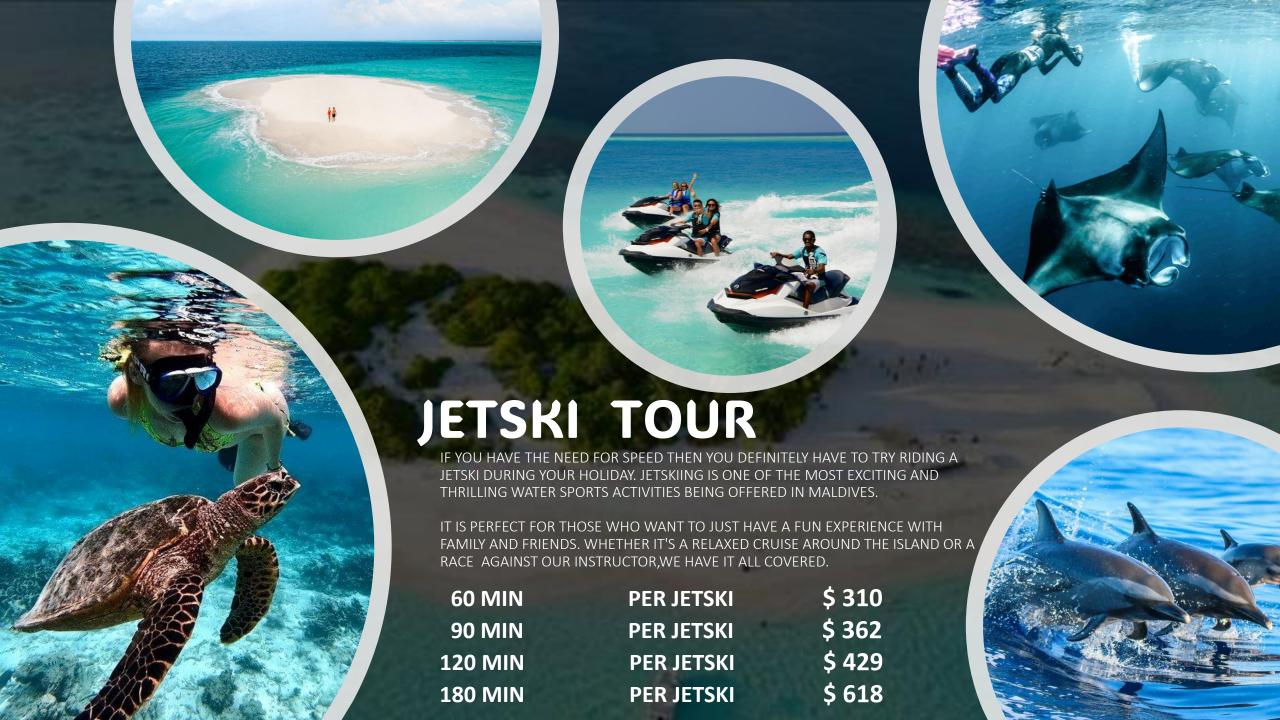

LESSON 1HOUR PER PERSON \$68

LESSON 3HOURS PER PERSON \$176

LESSON 5HOURS PER PERSON \$256

RENTAL 1HOUR PER PERSON \$41

RENTAL 3 HOURS PER PERSON \$95

RENTAL 5 HOURS PER PERSON \$149

RENTAL 10 HOURS PER PERSON \$268