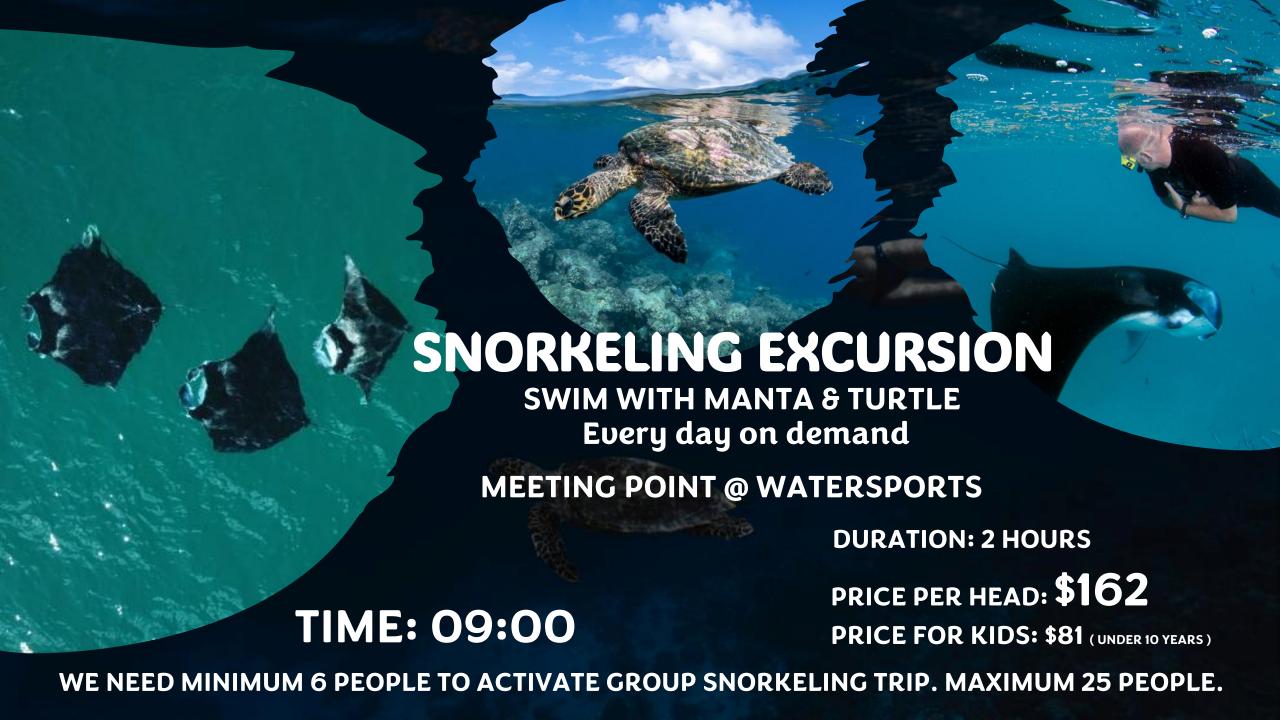

# SNORKELING EXCURSION SWIM WITH TURTLE

**MEETING POINT @ WATERSPORTS** 

TIME: 15:00

**DURATION: 1 HOURS 30MIN** 

PRICE PER PERSON: \$95

PRICE FOR KIDS: \$47 (UNDER 10 YEAR)

WE NEED MINIMUM 6 PEOPLE TO ACTIVATE GROUP SNORKELING TRIP. MAXIMUM 25 PEOPLE.

# SNORKELING EXCURSION SWIM WITH TURTLE & NEMO

MINIMUM 6 PAX - MAXIMUM 25 PAX

**EVERY DAY ON DEMAND** 

MEETING POINT @ WATERSPORTS

**TIME: 14:30** 

**DURATION: 2 HOURS** 

PRICE PER PERSON: \$108

PRICE FOR KIDS: \$47 (UNDER 10 YEAR)

WE NEED MINIMUM 6 PEOPLE TO ACTIVATE GROUP SNORKELING TRIP. MAXIMUM 25 PEOPLE