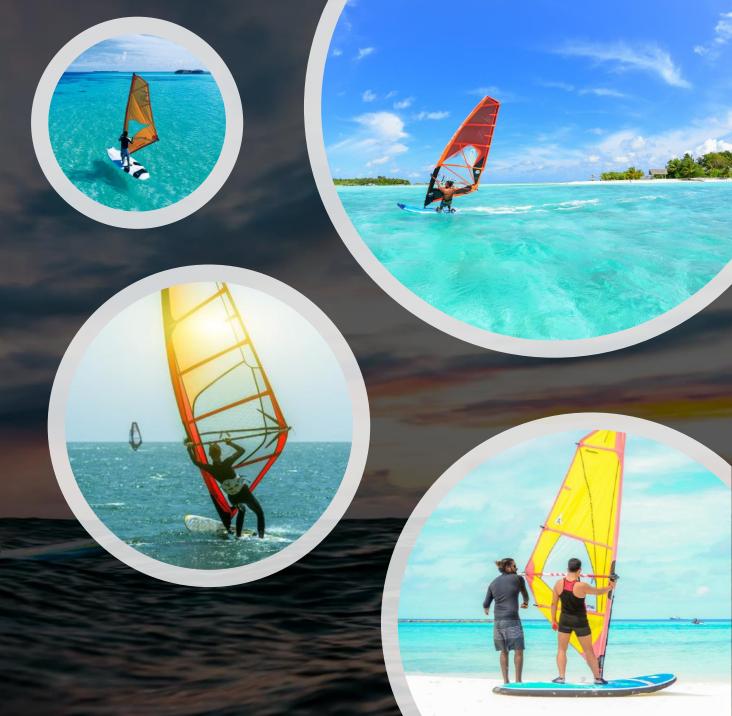

## WINDSURFING

WINDSURFING IS A THRILLING BLEND OS SURFING AND SAILLING, AS YOU LEARN TO GLIDE ACROSS THE WATER ON A SPECIALLY-DESIGNED SURF BOARD. UNLIKE SURFING, WINDSURF USES THE WIND TO PROPEL FORWARD WHILE SURFING USES THE FORCE OF WAVE. ONE OF THE BEST THINGS ABOUT THIS SPORT IS IT CAN BE ENJOYED AT ANY AGE- FROM BEGINNER TO ADVANCED LEVEL.

LESSON 1HOUR PER PERSON \$68

LESSON 3HOURS PER PERSON \$176

LESSON 5HOURS PER PERSON \$256

RENTAL 1HOUR PER PERSON \$41

RENTAL 3 HOURS PER PERSON \$95

RENTAL 5 HOURS PER PERSON \$149

RENTAL 10 HOURS PER PERSON \$268