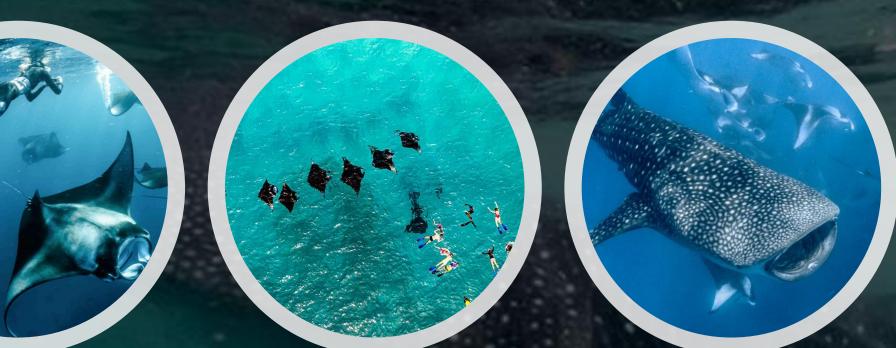

# HANIFARU BAY (BAA-ATOLL)

HANIFARU BAY IS LOCATED AT THE SOUTH EAST EDGE OF BAA ATOLL, NORTH MALDIVES.

THE SMALL AREA IS KNOWN TO BE ONE OF THE WORLD'S TOP FEEDING HOTSPOTS FOR MANTA RAYS AND TO HAVE ONE OF THE MALDIVES LARGEST CONCENTRATION OF WHALE SHARKS.

THE TRIP IS GOING TO HAPPEN EVERYDAY ON DEMAND
PLEASE SIGN AT WATER SPORTS

VE NEED MINIMUM 6 PEOPLE TO ACTIVATE GROUP HANIFARU BAY TRIP MAXIMUM 10 PEOP