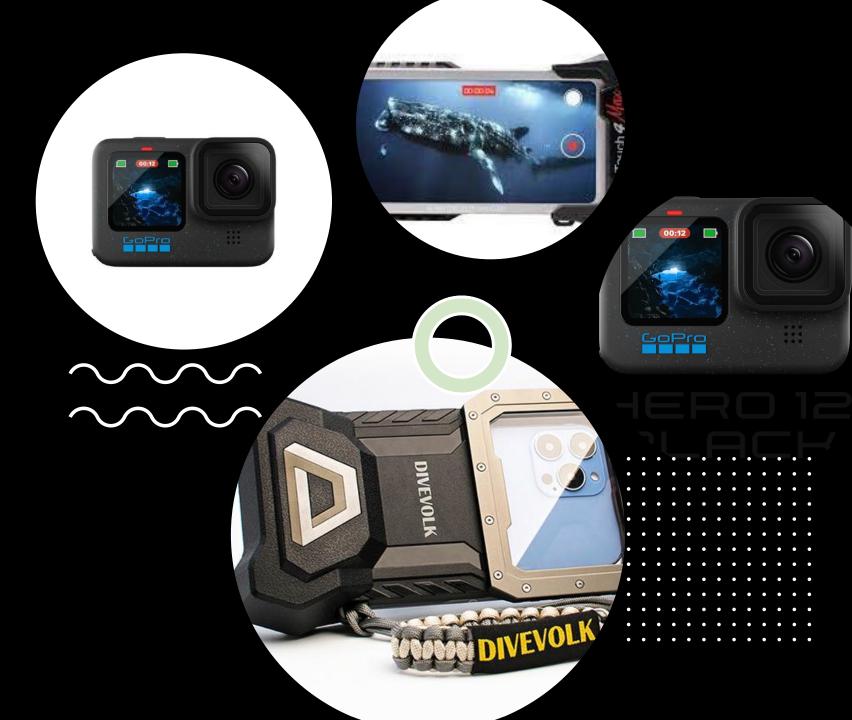

#### **CAMARA RENTAL**

## **DIVEVOLK WATERPROOF PHONE CASE:**

 THE ONLY SMARTPHONE CASE IN THE WORLD WITH FULL TOUCHSCREEN UNDERWATER

WATERPROOF 60M

PRICE FOR 1 DAY: \$ 64

PRICE HALF DAY: \$ 37

#### **GOPRO** HERO 12

RECORD IN 5.3K AND 4K VIDEO

WATERPROOF 10M

PRICE FOR ONE DAY: \$80

PRICE FOR HALF DAY: \$47

**DURATION: 3 HOUR** 

GROUP PRICE PER PERSON: \$269

PRIVATE TRIP: \$ 1,614