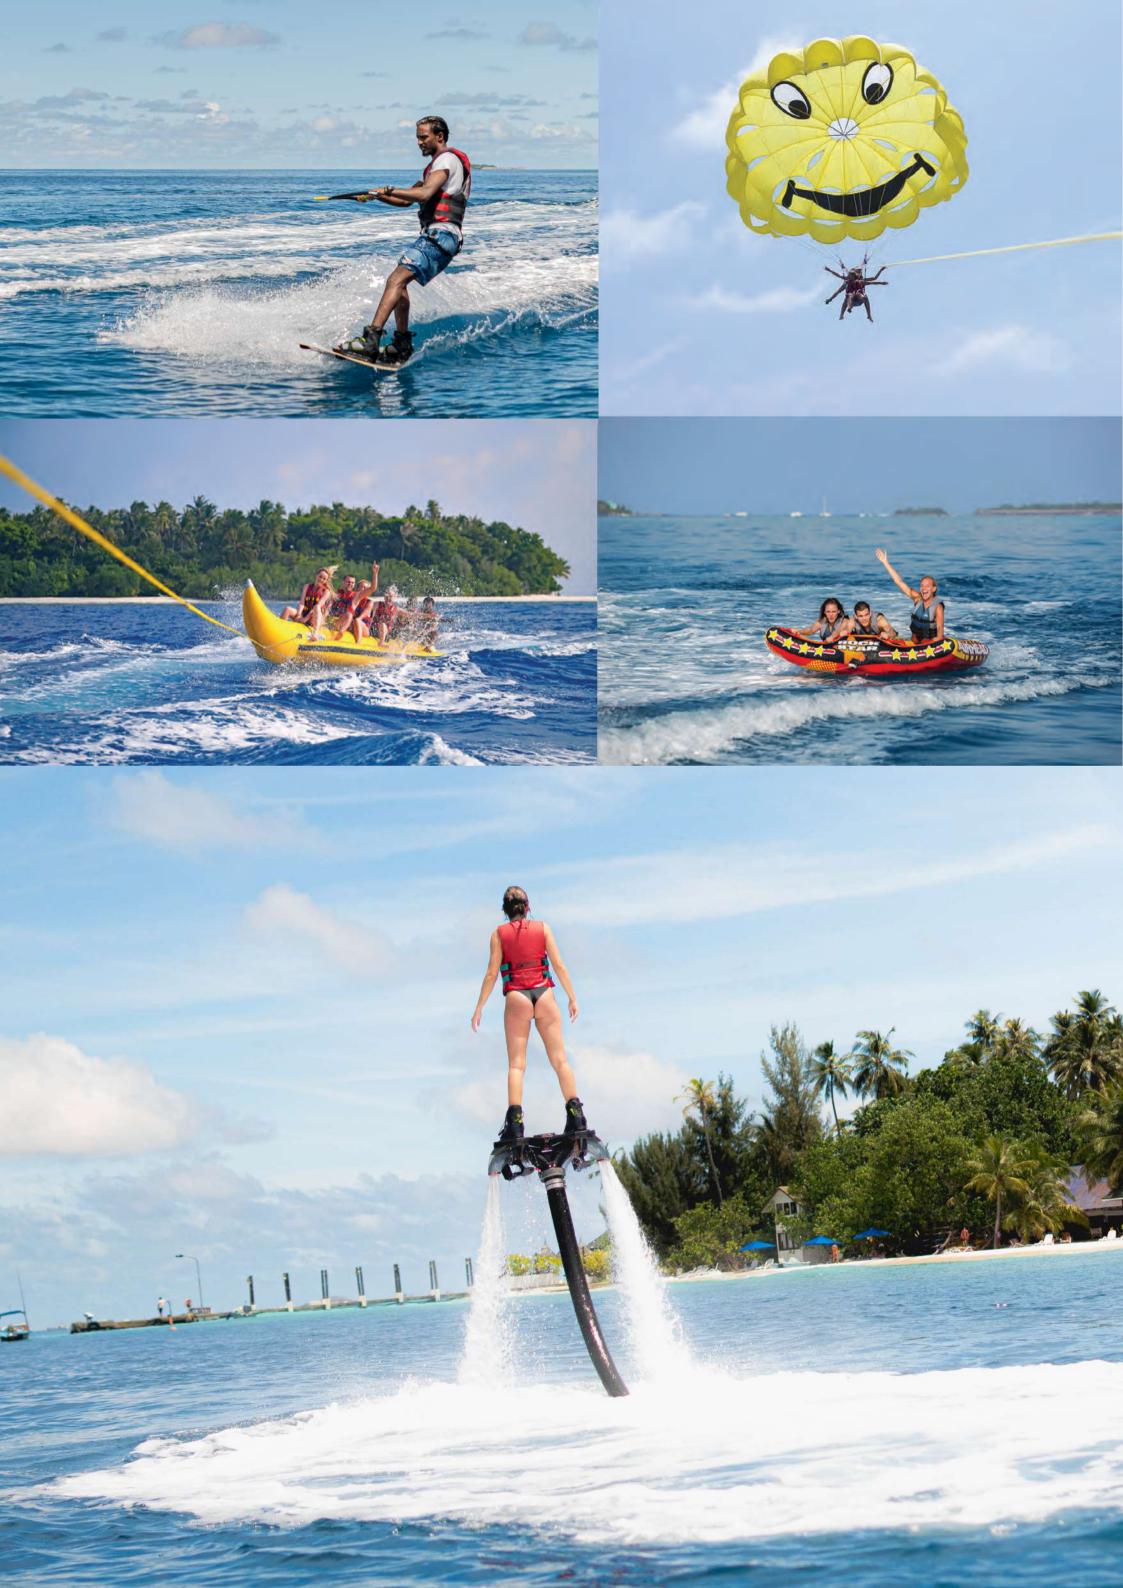

# Power Water Sports

| ACTIVITIES (POWER WATER SPORTS)                    | TOTAL<br>USD |
|----------------------------------------------------|--------------|
| Waterskiing or Wakeboarding Lesson (20 mins)       | 89           |
| Waterskiing or Wakeboarding (15 min Round)         | 63           |
| Banana Ride per pax (Minimum 4 Pax)                | 19           |
| Funride Tubing 1 Person (15 min)                   | 45           |
| Funride Tubing 2 Person (15 min)                   | 65           |
| Funride Tubing 3 Person (15 min)                   |              |
| Jet Ski 20 min (2 Pax)                             |              |
| Jet Ski 30 min (2 Pax)                             | 95           |
| Jet Ski 60 min (2 Pax)                             | 170          |
| Jet Ski Excurtion (1 hour) (2 pax)                 |              |
| Jet Ski Excurtion (2 hour) (2 pax)                 |              |
| Flyboard Beginner Lesson (20 min) (1 Pax)          |              |
| Flyboard Beginner Lesson Round (40 min) (2 Pax)    |              |
| Flyboard Pro Ride (20 min) (2 Pax)                 | 115          |
| Parasailing Single Flight (15 min) (1 Pax)         |              |
| Parasailing Tendem Flight (15 min) (2 Pax)         | 204          |
| Private Parasailing Single Flight (15 min) (1 Pax) |              |
| Private Parasailing Tendem Flight (15 min) (2 Pax) |              |
| Speed Boat Hire (1 and half hour) (2 pax)          | 255          |
| Speed Boat Hire (2 and half hour) (2 pax)          | 383          |
| Speed Boat Hire (3 and half hour) (2 pax)          |              |
| ADD ONS                                            |              |
| Add on+ Gopro Video and Photos by Instructor       | 32           |
| Add on+ Speed Boat Hire 36 Feet Boat (per hour)    |              |