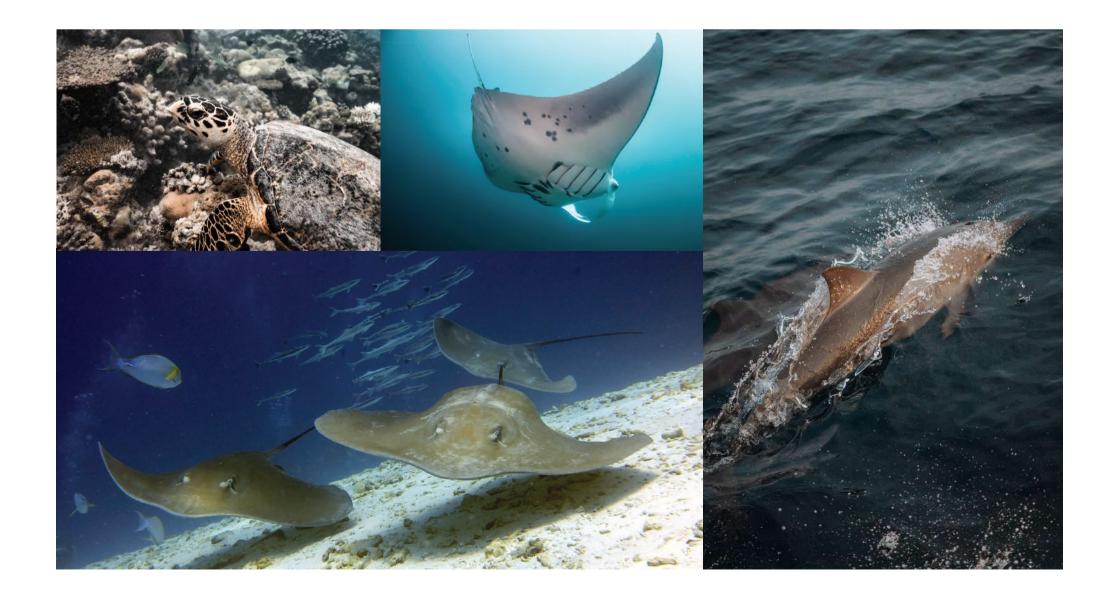

# Expeditions

| ACTIVITIES                                                | TIME  | PRICE<br>PER PAX |
|-----------------------------------------------------------|-------|------------------|
| Whale Shark Expedition (Seasonal, Minimum 18 pax)         | 8 hrs | 220              |
| Hanifaru Bay Manta Expedition (Seasonal & Minimum 18 pax) | 8 hrs | 319              |
| Nurse Shark Expedition (Minimum 10 Pax)                   | 2 hrs | 190              |
| Private Whale Shark Expedition (1 to 8 pax)               | 8 hrs | 2200             |
| Private Nurse Shark Expedition (1 to 8 pax)               | 5 hrs | 1500             |

Sports Fishing

| ACTIVITIES                                                                                             | TIME          | PRICE<br>GROUP |
|--------------------------------------------------------------------------------------------------------|---------------|----------------|
| Fishing, Casting or Gigging (2 pax)                                                                    | 2 hrs         | 320            |
| Fishing, Casting or Gigging (2 pax)                                                                    | 4 hrs         | 447            |
| Bonito Fishing (2 pax)                                                                                 | 2 hrs         | 255            |
| Bonito Fishing (2 pax)                                                                                 | 4 hrs         | 447            |
| Bonito Fishing (Minimum 4 pax)                                                                         | 4 hrs         | 111            |
| Night Fishing (Handline Fishing)                                                                       | 2 hrs         | 77             |
| Private Hire Night Fishing (2 pax)                                                                     | 2 hrs         | 332            |
| Big Game Half Day (4 hrs   4 pax)                                                                      | 05:30 - 09:30 | 804            |
| Big Game Premium Charter (6 hrs   4 pax)                                                               | 05:30 - 11:30 | 1059           |
| Big Game Full Day Charter (8 hrs   6 pax) (Big Game Fishing time may change based on current and tide) | 05:30 - 13:30 | 1442           |
| Yellowfin Tuna / Skipjack Tuna Trip (4 pax)                                                            | 6 hrs         | 1212           |

# SNORKELING / EXCURSION PACKAGE 2

4 Activities for \$210 per pax

- Stingray snorkeling 90 min
- Bandos trip 3 hrs
- Male tour 3 hrs
- Shark snorkeling 90 min

# **SPECIAL PACKAGE 3**

Any 4 Activities for \$330 per pax

- Stingray snorkeling 90 min
- Night fishing 2hr
- Male' tour 3hr
- Dolphin tour 2hr
- Scuba diving with Video (DSD)