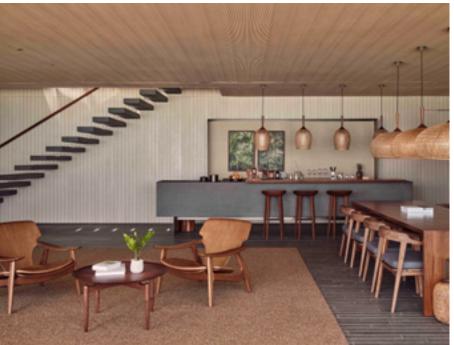

# AT A GLANCE

Two-storey, three-bedroom Beach House set within the lush green of an enormous tropical garden

21-meter outdoor pool complete with deckchairs

Ground floor houses an open-concept bar and dining space. The second floor features a large outdoor dining deck

# Our largest villa

- Roof terrace
- Floor-to-ceiling windows on three sides of villa with blackout blinds
- Enormous private garden withlarge pool
- Outdoor entertainment deck3 oversized bathtubs
- Rain showers
- Double basins
- Vanity table
- Refreshment centre
- Dining area
- 3 Smart TV
- Tablet
- PlayStation, Xbox and Nintendoon request