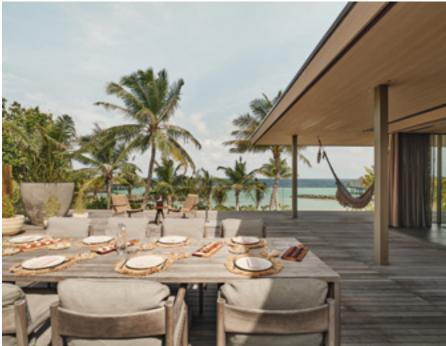

# AT A GLANCE

Two-storey, three-bedroom Beach House set within the lush green of an enormous tropical garden

21-meter outdoor pool complete with deckchairs

Ground floor houses an open-concept bar and dining space. The second floor features a large outdoor dining deck

Outdoor campfire space with expansive covered entertainment area

Triple glazed floor-to-ceiling windows to minimise noise and increase privacy

Custom design furniture by MK27 and Norm Architects