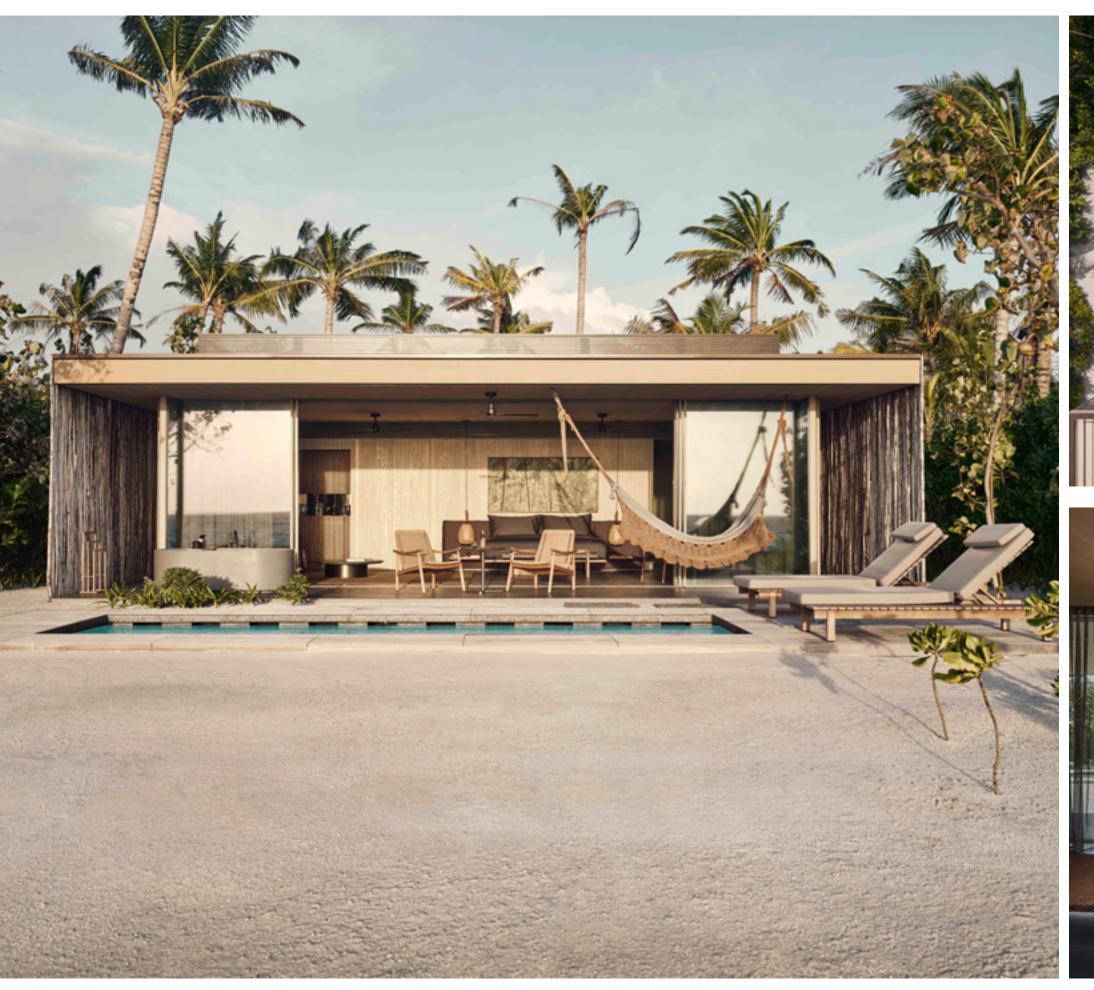

This unique, two-storey, three-bedroom villa has a rooftop terrace and a large private 21m pool set within the lush green of an enormous tropical garden.

Our largest villa offers myriad experiences within its luxurious layout. The interior space is generous, airy and mellow with warm, natural colours.

Outside, two levels of private space of different character await you. Both give you views over your verdant tropical garden to the pristine white beach, turquoise lagoon and, as night falls, the magnetic amber glow of sunset.

# Our largest villa

- Roof terrace
- Floor-to-ceiling windows on three sides of villa with blackout blinds
- Enormous private garden withlarge pool
- Outdoor entertainment deck3 oversized bathtubs
- Rain showers
- Double basins
- Vanity table
- Refreshment centre
- Dining area
- 3 Smart TV
- Tablet
- PlayStation, Xbox and Nintendoon request