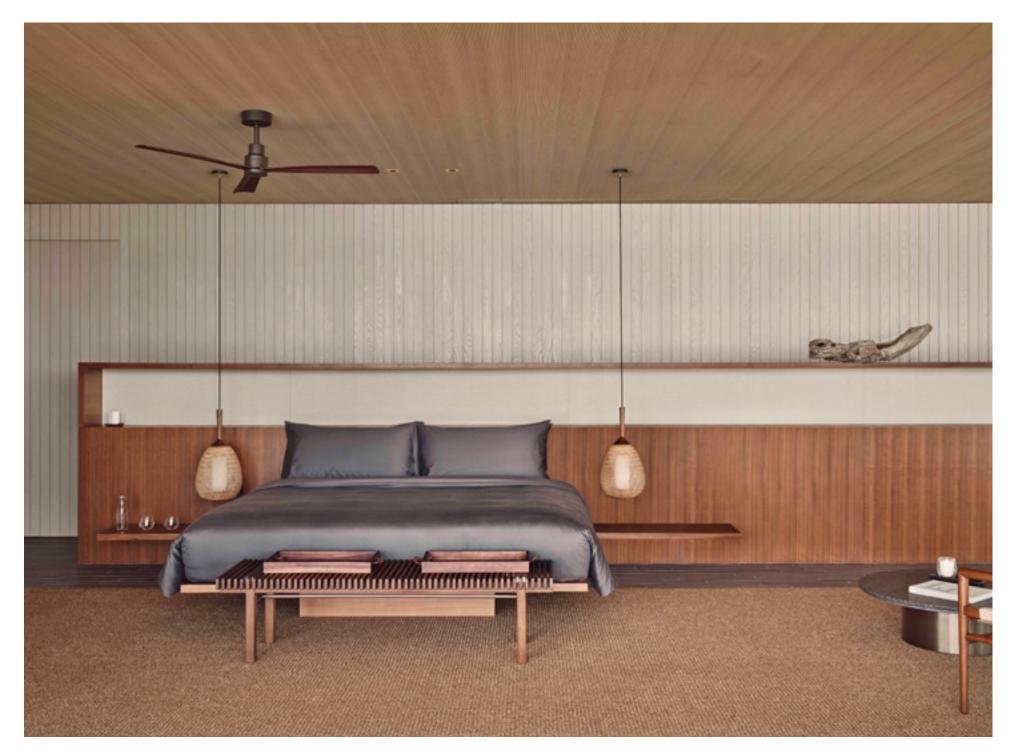

### BED

King bed + two double beds + three kid's beds or cots available on request

# Our largest villa

- Roof terrace
- Floor-to-ceiling windows on three sides of villa with blackout blinds
- Enormous private garden withlarge pool
- Outdoor entertainment deck3 oversized bathtubs
- Rain showers
- Double basins
- Vanity table
- Refreshment centre
- Dining area
- 3 Smart TV
- Tablet
- PlayStation, Xbox and Nintendoon request