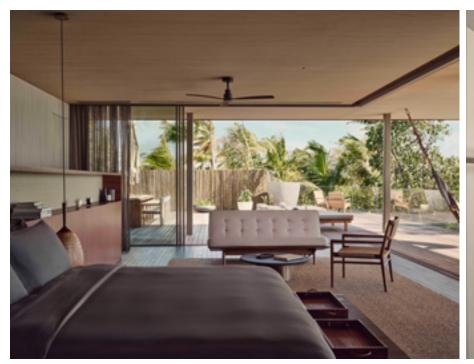

This unique, two-storey, three-bedroom villa has a rooftop terrace and a large private 21m pool set within the lush green of an enormous tropical garden.

Our largest villa offers myriad experiences within its luxurious layout. The interior space is generous, airy and mellow with warm, natural colours.

Outside, two levels of private space of different character await you. Both give you views over your verdant tropical garden to the pristine white beach, turquoise lagoon and, as night falls, the magnetic amber glow of sunset.

# Our largest villa

- Roof terrace
- Floor-to-ceiling windows on three sides of villa with blackout blinds
- Enormous private garden withlarge pool
- Outdoor entertainment deck3 oversized bathtubs
- Rain showers
- Double basins
- Vanity table
- Refreshment centre
- Dining area
- 3 Smart TV
- Tablet
- PlayStation, Xbox and Nintendoon request