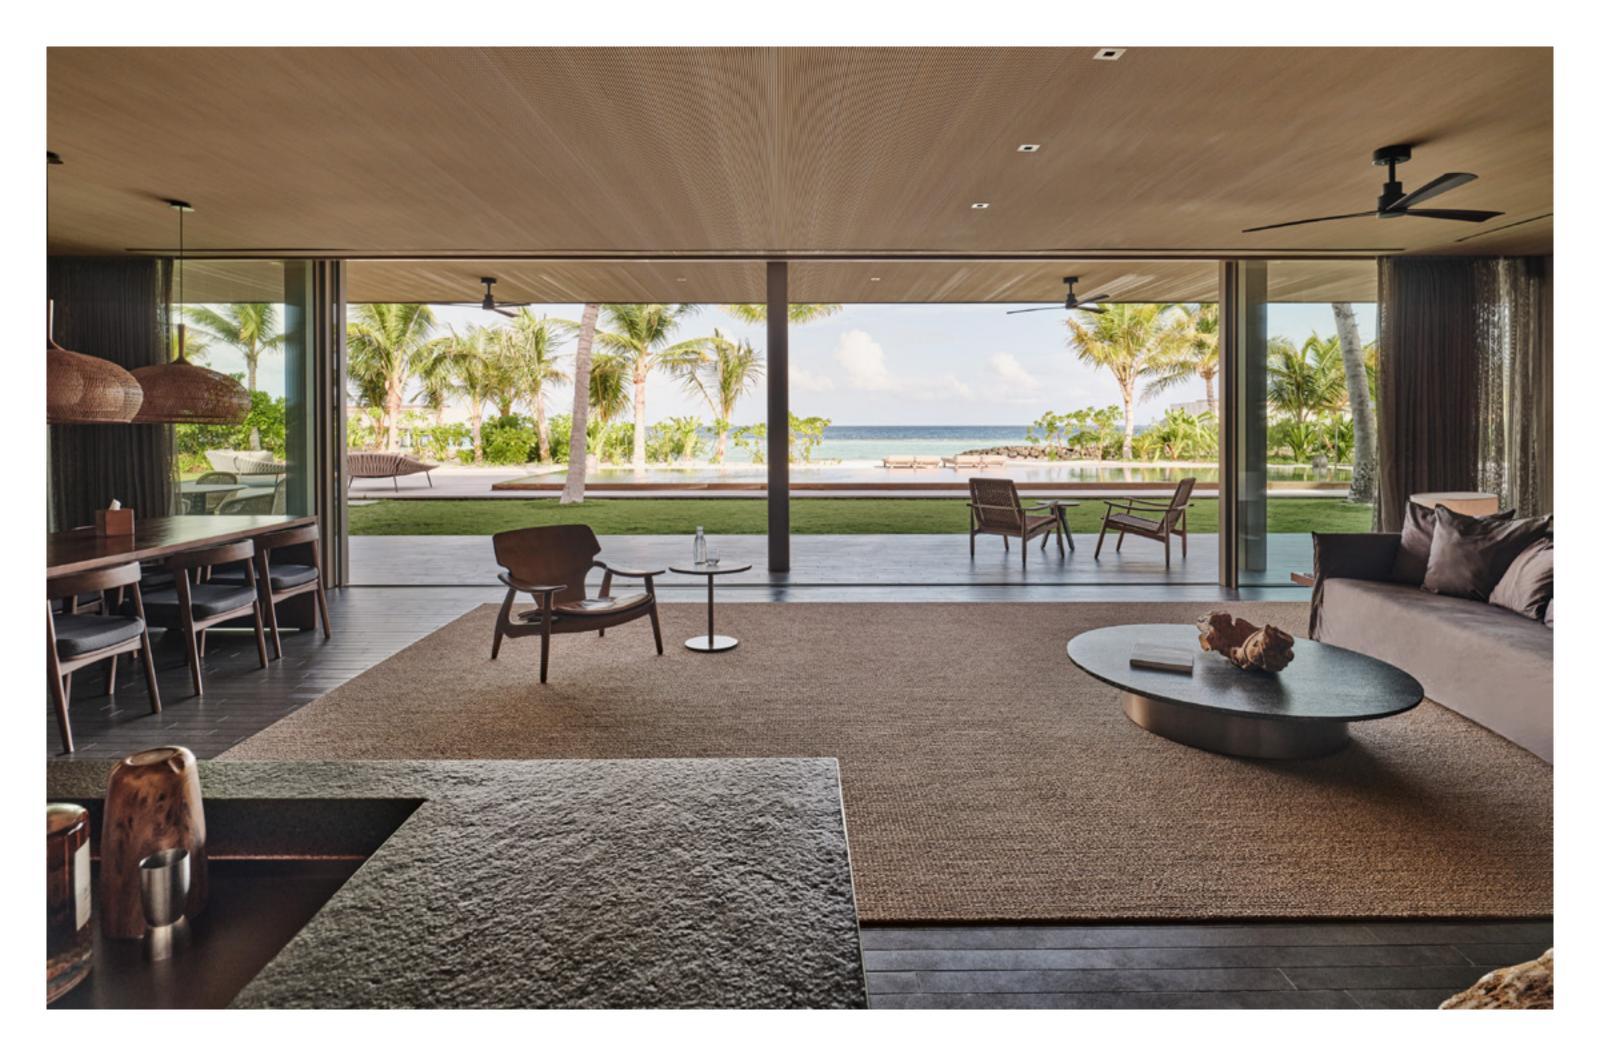

This unique, two-storey, three-bedroom villa has a rooftop terrace and a large private 21m pool set within the lush green of an enormous tropical garden.

Our largest villa offers myriad experiences within its luxurious layout. The interior space is generous, airy and mellow with warm, natural colours.

Outside, two levels of private space of different character await you. Both give you views over your verdant tropical garden to the pristine white beach, turquoise lagoon and, as night falls, the magnetic amber glow of sunset.

# AT A GLANCE

Two-storey, three-bedroom Beach House set within the lush green of an enormous tropical garden

21-meter outdoor pool complete with deckchairs

Ground floor houses an open-concept bar and dining space. The second floor features a large outdoor dining deck