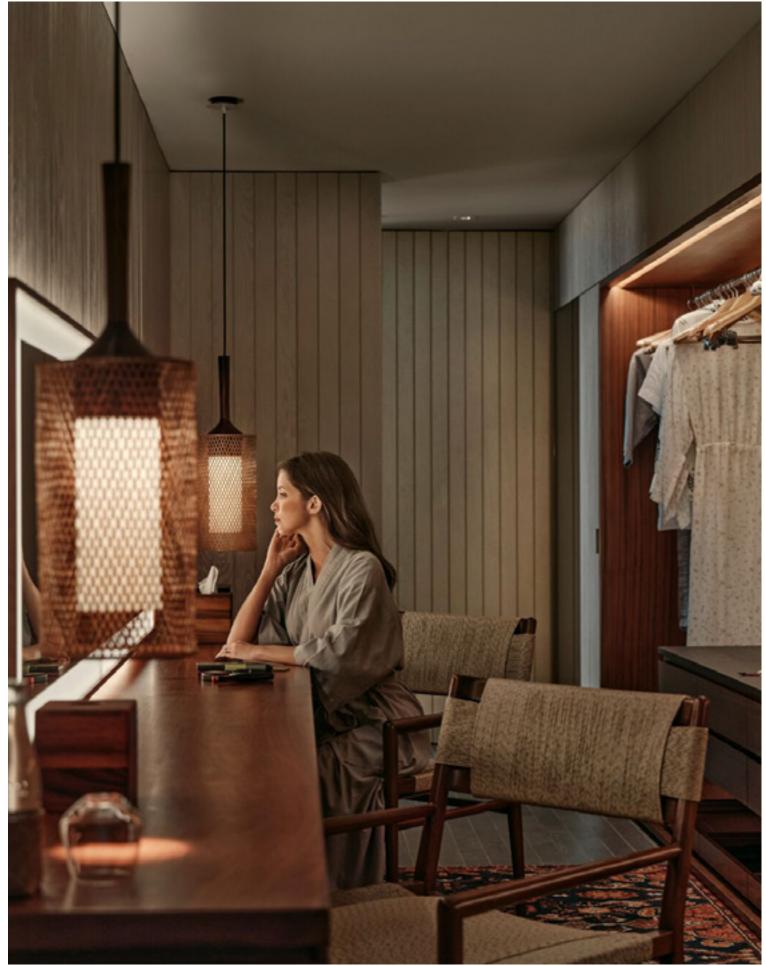

# Our largest villa

- Roof terrace
- Floor-to-ceiling windows on three sides of villa with blackout blinds
- Enormous private garden withlarge pool
- Outdoor entertainment deck3 oversized bathtubs
- Rain showers
- Double basins
- Vanity table
- Refreshment centre
- Dining area
- 3 Smart TV
- Tablet
- PlayStation, Xbox and Nintendoon request