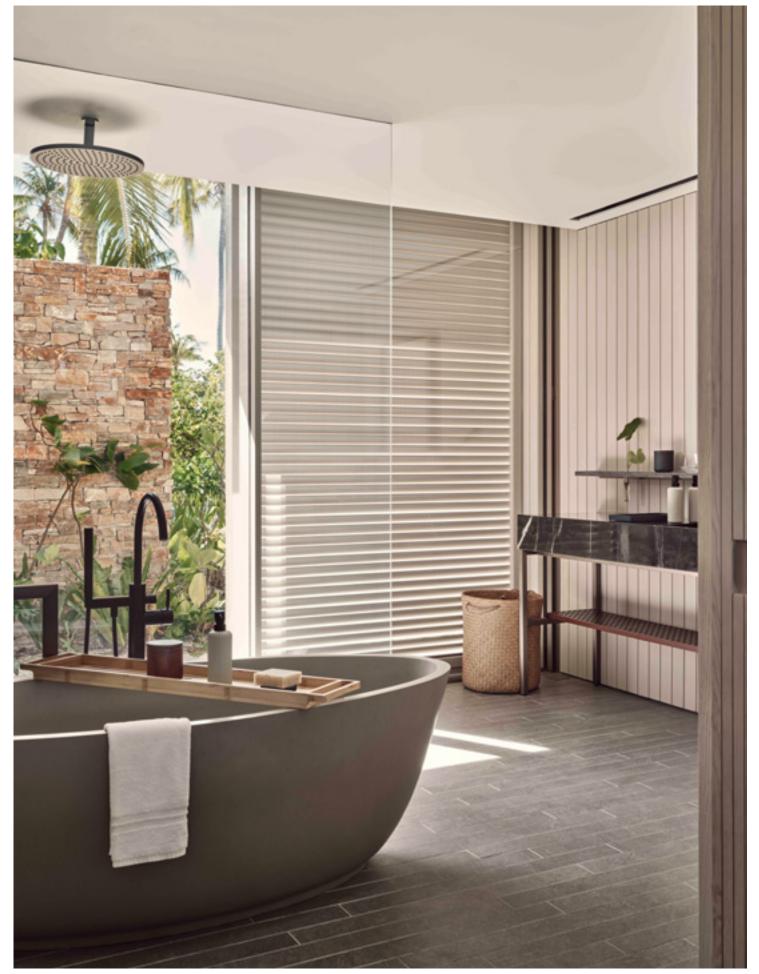

# Our largest villa

- Roof terrace
- Floor-to-ceiling windows on three sides of villa with blackout blinds
- Enormous private garden withlarge pool
- Outdoor entertainment deck3 oversized bathtubs
- Rain showers
- Double basins
- Vanity table
- Refreshment centre
- Dining area
- 3 Smart TV
- Tablet
- PlayStation, Xbox and Nintendoon request