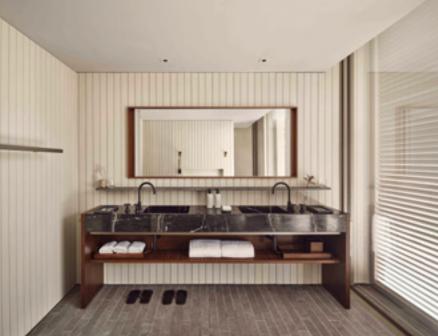

# Our largest villa

- Roof terrace
- Floor-to-ceiling windows on three sides of villa with blackout blinds
- Enormous private garden withlarge pool
- Outdoor entertainment deck3 oversized bathtubs
- Rain showers
- Double basins
- Vanity table
- Refreshment centre
- Dining area
- 3 Smart TV
- Tablet
- PlayStation, Xbox and Nintendoon request