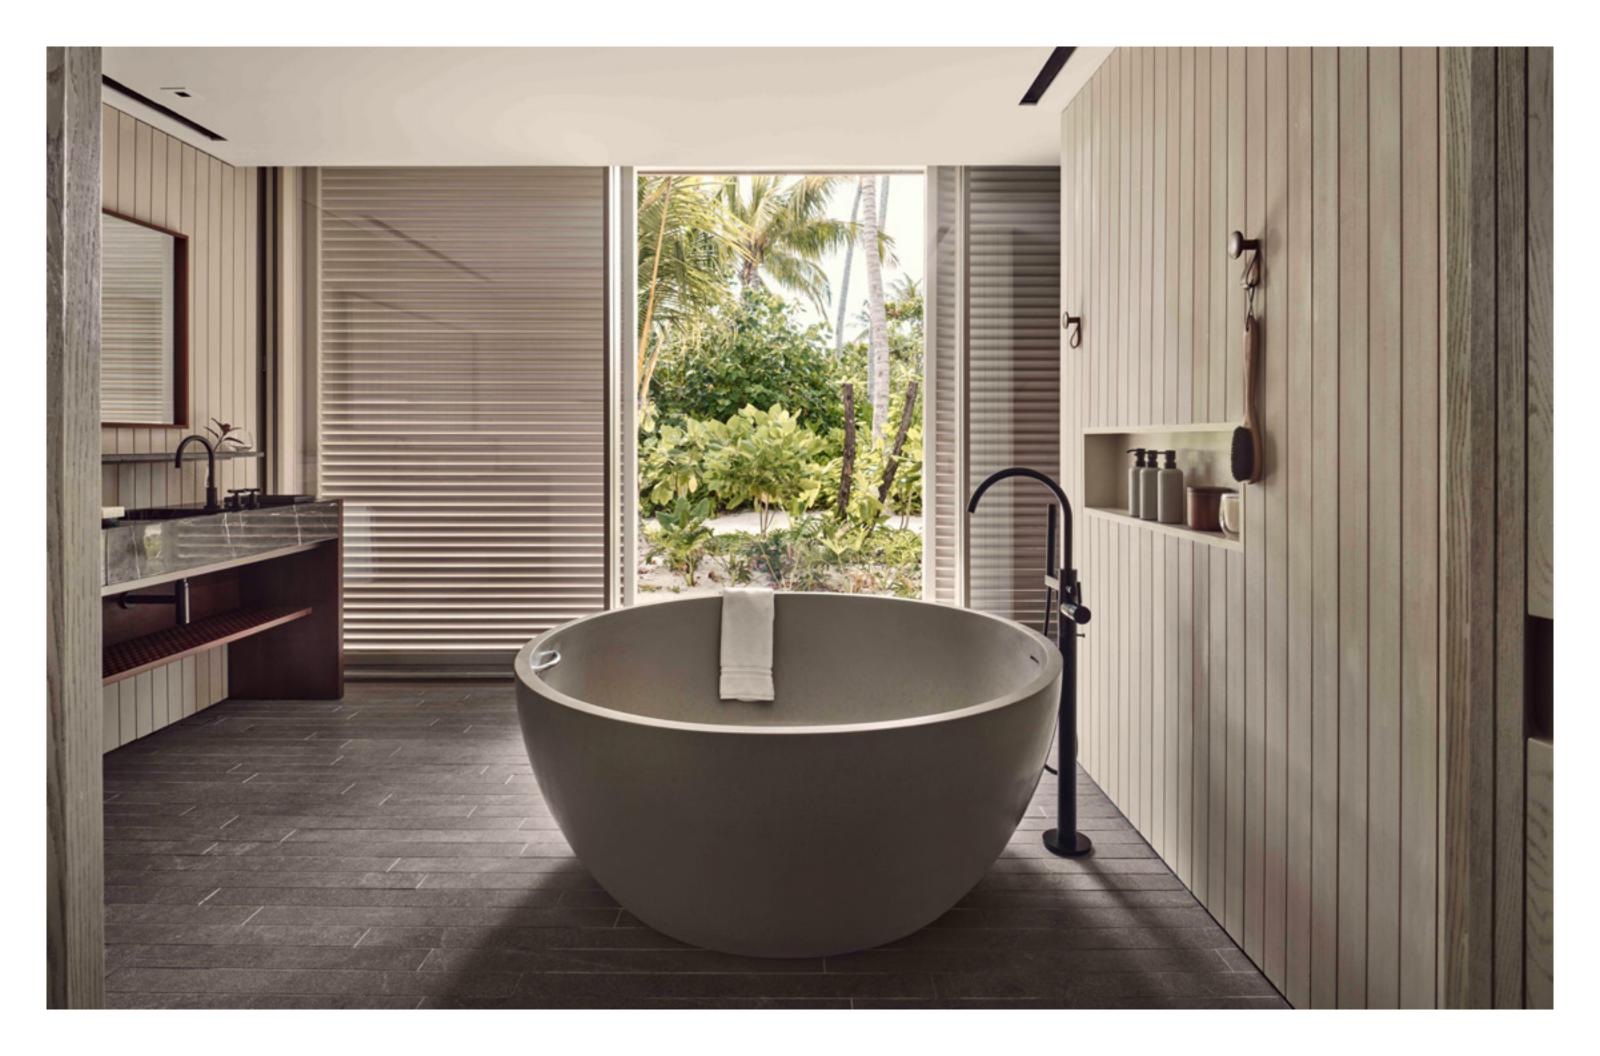

# Our largest villa

- Roof terrace
- Floor-to-ceiling windows on three sides of villa with blackout blinds
- Enormous private garden withlarge pool
- Outdoor entertainment deck3 oversized bathtubs
- Rain showers
- Double basins
- Vanity table
- Refreshment centre
- Dining area
- 3 Smart TV
- Tablet
- PlayStation, Xbox and Nintendoon request