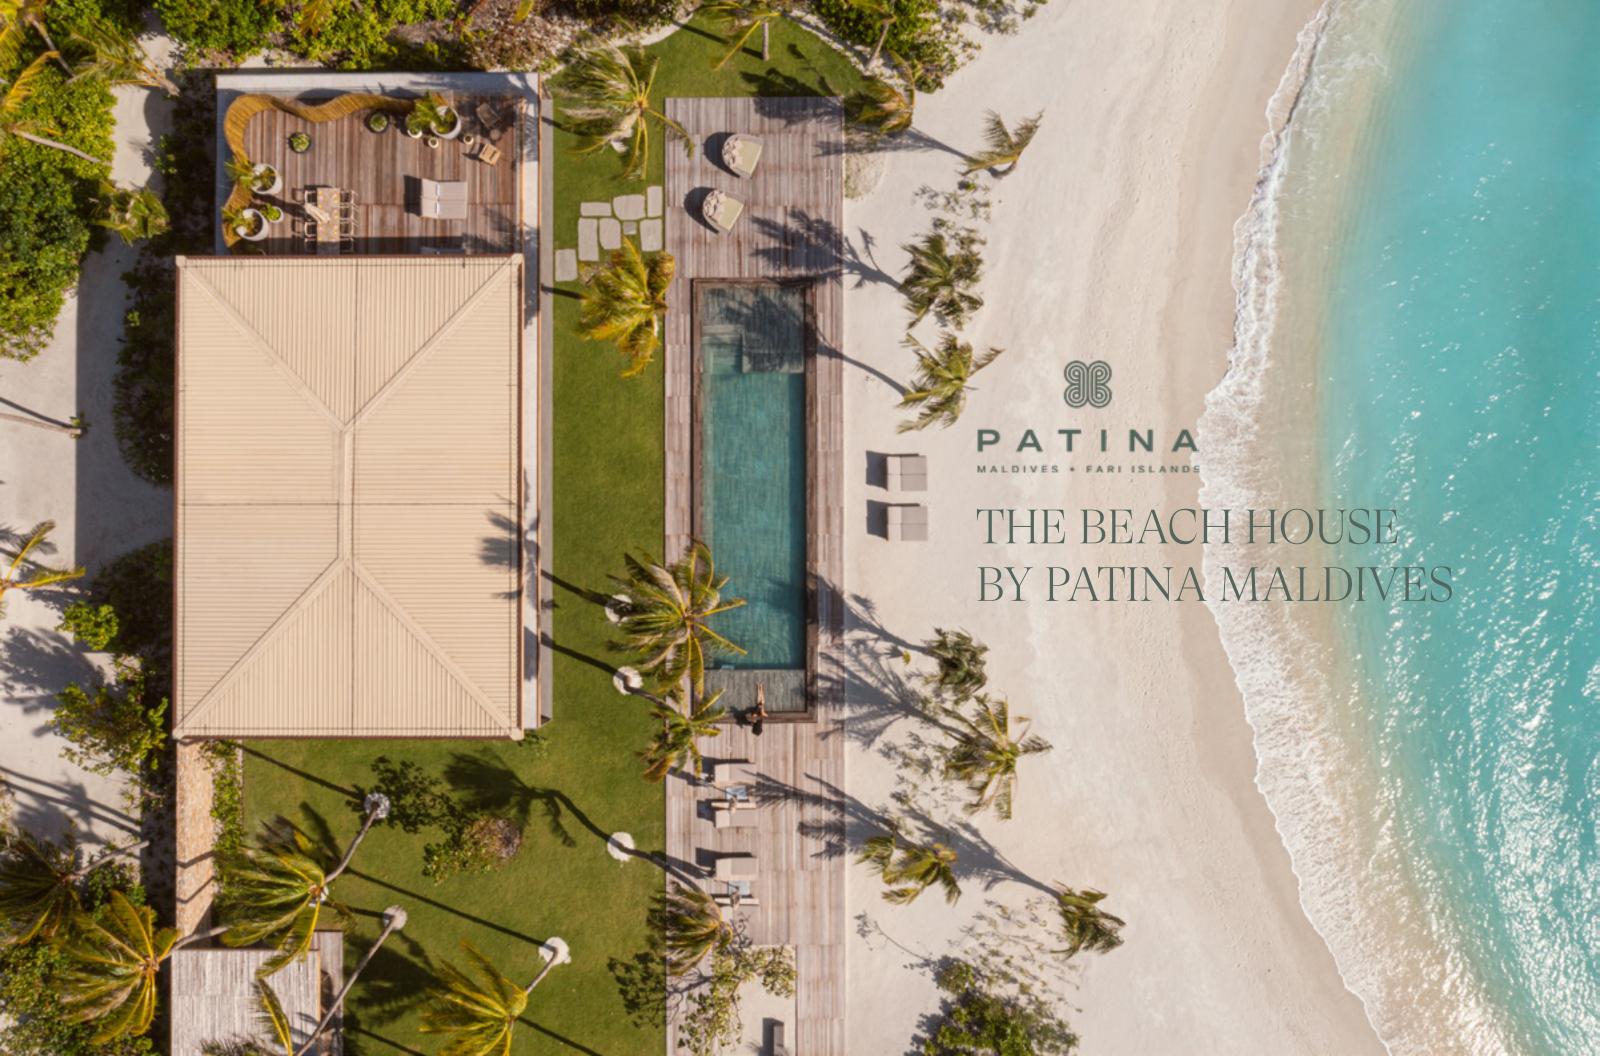

This unique, two-storey, three-bedroom villa has a rooftop terrace and a large private 21m pool set within the lush green of an enormous tropical garden.

Our largest villa offers myriad experiences within its luxurious layout. The interior space is generous, airy and mellow with warm, natural colours.

# AT A GLANCE

Two-storey, three-bedroom Beach House set within the lush green of an enormous tropical garden

21-meter outdoor pool complete with deckchairs

Ground floor houses an open-concept bar and dining space. The second floor features a large outdoor dining deck

# SIZE

1,800 sqm (19,375 sqft)

<u>Floorplans</u>