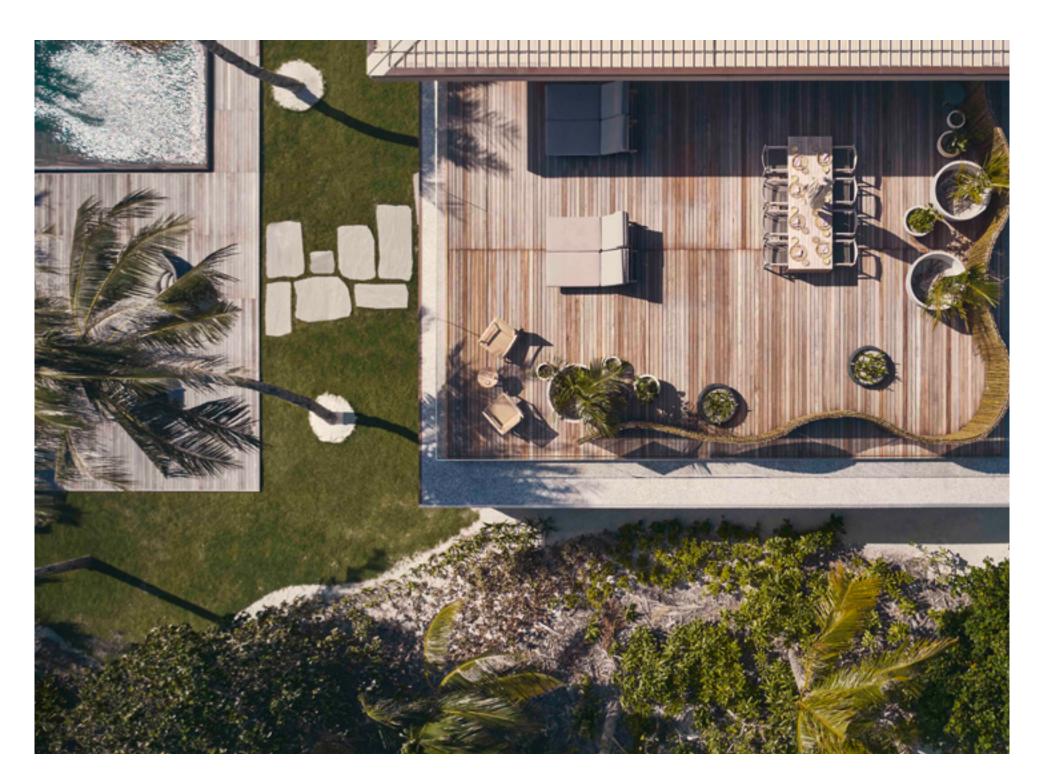

This unique, two-storey, three-bedroom villa has a rooftop terrace and a large private 21m pool set within the lush green of an enormous tropical garden.

Our largest villa offers myriad experiences within its luxurious layout. The interior space is generous, airy and mellow with warm, natural colours.

Outside, two levels of private space of different character await you. Both give you views over your verdant tropical garden to the pristine white beach, turquoise lagoon and, as night falls, the magnetic amber glow of sunset.

# AT A GLANCE

Two-storey, three-bedroom Beach House set within the lush green of an enormous tropical garden

21-meter outdoor pool complete with deckchairs

Ground floor houses an open-concept bar and dining space. The second floor features a large outdoor dining deck

Outdoor campfire space with expansive covered entertainment area

Triple glazed floor-to-ceiling windows to minimise noise and increase privacy

Custom design furniture by MK27 and Norm Architects