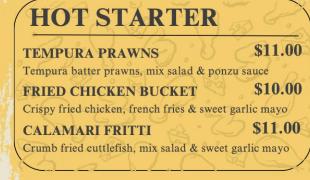

### Sands & Salt restaurant Menu

| CREAMY TOMATO SOUP<br>Tomato, cream & croutons                                                                                                                                                                                                                                                                                                                                                                                                                                                                                                                    | \$6.00                                                                           |
|-------------------------------------------------------------------------------------------------------------------------------------------------------------------------------------------------------------------------------------------------------------------------------------------------------------------------------------------------------------------------------------------------------------------------------------------------------------------------------------------------------------------------------------------------------------------|----------------------------------------------------------------------------------|
| TOM YUM<br>Seafood Tom Yum Soup served with garlic<br>bread                                                                                                                                                                                                                                                                                                                                                                                                                                                                                                       | \$7.00                                                                           |
| <b>CREAM OF MUSHROOM</b><br>Mushroom, cream with garlic bread                                                                                                                                                                                                                                                                                                                                                                                                                                                                                                     | \$6.00                                                                           |
| SALADS                                                                                                                                                                                                                                                                                                                                                                                                                                                                                                                                                            |                                                                                  |
| CHICKEN CAESAR SALAD                                                                                                                                                                                                                                                                                                                                                                                                                                                                                                                                              | \$8.00                                                                           |
| Iceberg lettuce, Caesar dressing, parmesan<br>cheese, garlic, boiled egg, tomato & croutons                                                                                                                                                                                                                                                                                                                                                                                                                                                                       |                                                                                  |
| GREEN SALAD                                                                                                                                                                                                                                                                                                                                                                                                                                                                                                                                                       | \$7.00                                                                           |
| Mix lettuce, cucumber, tomato, bell peppers,                                                                                                                                                                                                                                                                                                                                                                                                                                                                                                                      | φ7.00                                                                            |
| cabbage, onion, green apple, green olive, & sw                                                                                                                                                                                                                                                                                                                                                                                                                                                                                                                    | veet                                                                             |
| vinegar dressing                                                                                                                                                                                                                                                                                                                                                                                                                                                                                                                                                  | \$7.00                                                                           |
|                                                                                                                                                                                                                                                                                                                                                                                                                                                                                                                                                                   |                                                                                  |
|                                                                                                                                                                                                                                                                                                                                                                                                                                                                                                                                                                   |                                                                                  |
| GREEK SALAD<br>Iceberg lettuce, cucumber, tomato, onion, bla<br>olives, feta cheese, honey lemon vinaigrette                                                                                                                                                                                                                                                                                                                                                                                                                                                      |                                                                                  |
| Iceberg lettuce, cucumber, tomato, onion, bla                                                                                                                                                                                                                                                                                                                                                                                                                                                                                                                     |                                                                                  |
| Iceberg lettuce, cucumber, tomato, onion, bla<br>olives, feta cheese, honey lemon vinaigrette<br>dressing                                                                                                                                                                                                                                                                                                                                                                                                                                                         |                                                                                  |
| Iceberg lettuce, cucumber, tomato, onion, blac<br>olives, feta cheese, honey lemon vinaigrette<br>dressing<br>RUSSIAN SALAD<br>Lettuce, carrot, potato, beans, red apple &                                                                                                                                                                                                                                                                                                                                                                                        | ck                                                                               |
| Iceberg lettuce, cucumber, tomato, onion, blac<br>olives, feta cheese, honey lemon vinaigrette<br>dressing<br>RUSSIAN SALAD<br>Lettuce, carrot, potato, beans, red apple &                                                                                                                                                                                                                                                                                                                                                                                        | ck                                                                               |
| Iceberg lettuce, cucumber, tomato, onion, blac<br>olives, feta cheese, honey lemon vinaigrette<br>dressing<br>RUSSIAN SALAD<br>Lettuce, carrot, potato, beans, red apple &                                                                                                                                                                                                                                                                                                                                                                                        | ck                                                                               |
| Iceberg lettuce, cucumber, tomato, onion, blav<br>olives, feta cheese, honey lemon vinaigrette<br>dressing<br>RUSSIAN SALAD<br>Lettuce, carrot, potato, beans, red apple &<br>seasonal mayonnaise dressing<br>KIDS MENU                                                                                                                                                                                                                                                                                                                                           | ck<br>\$7.00                                                                     |
| Iceberg lettuce, cucumber, tomato, onion, blac<br>olives, feta cheese, honey lemon vinaigrette<br>dressing<br>RUSSIAN SALAD<br>Lettuce, carrot, potato, beans, red apple &<br>seasonal mayonnaise dressing                                                                                                                                                                                                                                                                                                                                                        | ck                                                                               |
| Iceberg lettuce, cucumber, tomato, onion, blac<br>olives, feta cheese, honey lemon vinaigrette<br>dressing<br>RUSSIAN SALAD<br>Lettuce, carrot, potato, beans, red apple &<br>seasonal mayonnaise dressing<br>KIDS MENU<br>CHICKEN NUGGETS                                                                                                                                                                                                                                                                                                                        | ck<br>\$7.00                                                                     |
| Iceberg lettuce, cucumber, tomato, onion, blav<br>olives, feta cheese, honey lemon vinaigrette<br>dressing<br>RUSSIAN SALAD<br>Lettuce, carrot, potato, beans, red apple &<br>seasonal mayonnaise dressing<br>KIDS MENU<br>CHICKEN NUGGETS<br>Freshly made chicken nuggets with fries                                                                                                                                                                                                                                                                             | ck<br>\$7.00<br>\$4.50                                                           |
| Iceberg lettuce, cucumber, tomato, onion, blac<br>olives, feta cheese, honey lemon vinaigrette<br>dressing<br>RUSSIAN SALAD<br>Lettuce, carrot, potato, beans, red apple &<br>seasonal mayonnaise dressing<br>KIDS MENU<br>CHICKEN NUGGETS<br>Freshly made chicken nuggets with fries<br>FRIED ONION RINGS                                                                                                                                                                                                                                                        | ck<br>\$7.00<br>\$4.50                                                           |
| Iceberg lettuce, cucumber, tomato, onion, blac<br>olives, feta cheese, honey lemon vinaigrette<br>dressing<br>RUSSIAN SALAD<br>Lettuce, carrot, potato, beans, red apple &<br>seasonal mayonnaise dressing<br><b>KIDS MENU</b><br>CHICKEN NUGGETS<br>Freshly made chicken nuggets with fries<br>FRIED ONION RINGS<br>Deep fried onion rings with vegetable salad<br>FRENCH FRIES BOWL<br>French fries with ketchup                                                                                                                                                | st.00<br>\$4.00                                                                  |
| Iceberg lettuce, cucumber, tomato, onion, blav<br>olives, feta cheese, honey lemon vinaigrette<br>dressing<br>RUSSIAN SALAD<br>Lettuce, carrot, potato, beans, red apple &<br>seasonal mayonnaise dressing<br>KIDS MENU<br>CHICKEN NUGGETS<br>Freshly made chicken nuggets with fries<br>FRIED ONION RINGS<br>Deep fried onion rings with vegetable salad<br>FRENCH FRIES BOWL                                                                                                                                                                                    | \$7.00<br>\$7.00<br>\$4.50<br>\$3.00<br>\$4.00<br>\$4.50                         |
| Iceberg lettuce, cucumber, tomato, onion, blac<br>olives, feta cheese, honey lemon vinaigrette<br>dressing<br>RUSSIAN SALAD<br>Lettuce, carrot, potato, beans, red apple &<br>seasonal mayonnaise dressing<br><b>KIDS MENU</b><br>CHICKEN NUGGETS<br>Freshly made chicken nuggets with fries<br>FRIED ONION RINGS<br>Deep fried onion rings with vegetable salad<br>FRENCH FRIES BOWL<br>French fries with ketchup                                                                                                                                                | \$7.00<br>\$7.00<br>\$4.50<br>\$3.00<br>\$4.00<br>\$4.50<br>\$5.00               |
| Iceberg lettuce, cucumber, tomato, onion, blac<br>olives, feta cheese, honey lemon vinaigrette<br>dressing<br>RUSSIAN SALAD<br>Lettuce, carrot, potato, beans, red apple &<br>seasonal mayonnaise dressing<br><b>KIDS MENU</b><br>CHICKEN NUGGETS<br>Freshly made chicken nuggets with fries<br>FRIED ONION RINGS<br>Deep fried onion rings with vegetable salad<br>FRENCH FRIES BOWL<br>French fries with ketchup<br>CREAMY PASTA<br>CHEESE & HAM SANDWICH<br>BATTERED GARLIC PRAWNS                                                                             | ck<br>\$7.00<br>\$4.50<br>\$3.00<br>\$4.00<br>\$4.50<br>\$5.00<br>\$6.00         |
| Iceberg lettuce, cucumber, tomato, onion, blav<br>olives, feta cheese, honey lemon vinaigrette<br>dressing<br>RUSSIAN SALAD<br>Lettuce, carrot, potato, beans, red apple &<br>seasonal mayonnaise dressing<br><b>KIDS MENU</b><br>CHICKEN NUGGETS<br>Freshly made chicken nuggets with fries<br><b>FRIED ONION RINGS</b><br>Deep fried onion rings with vegetable salad<br><b>FRENCH FRIES BOWL</b><br>French fries with ketchup<br><b>CREAMY PASTA</b><br>CHEESE & HAM SANDWICH<br><b>BATTERED GARLIC PRAWNS</b><br>Deep fried crispy batter fried prawns with s | ck<br>\$7.00<br>\$4.50<br>\$3.00<br>\$4.00<br>\$4.50<br>\$5.00<br>\$6.00<br>weet |
| Iceberg lettuce, cucumber, tomato, onion, blac<br>olives, feta cheese, honey lemon vinaigrette<br>dressing<br>RUSSIAN SALAD<br>Lettuce, carrot, potato, beans, red apple &<br>seasonal mayonnaise dressing<br><b>KIDS MENU</b><br>CHICKEN NUGGETS<br>Freshly made chicken nuggets with fries<br>FRIED ONION RINGS<br>Deep fried onion rings with vegetable salad<br>FRENCH FRIES BOWL<br>French fries with ketchup<br>CREAMY PASTA<br>CHEESE & HAM SANDWICH<br>BATTERED GARLIC PRAWNS                                                                             | ck<br>\$7.00<br>\$4.50<br>\$3.00<br>\$4.00<br>\$4.50<br>\$5.00<br>\$6.00         |