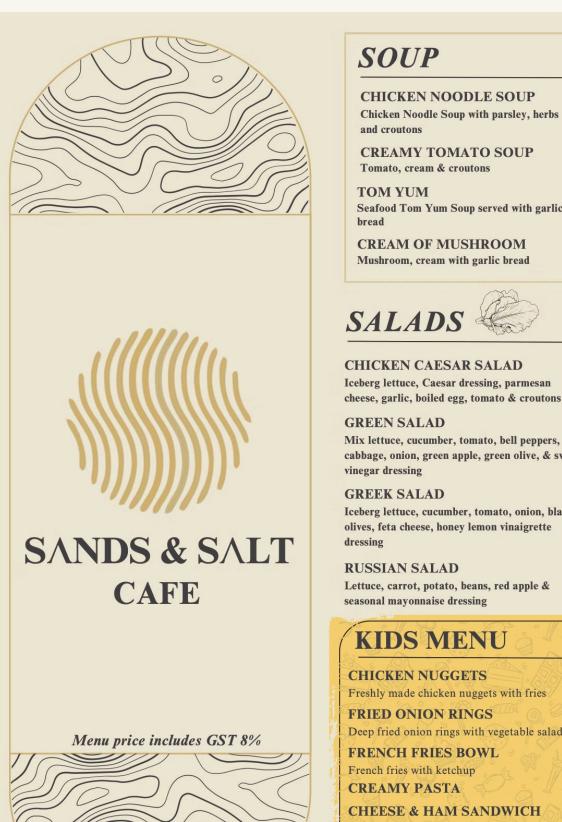

### Sands & Salt restaurant Menu

| CREAMY TOMATO SOUP<br>Tomato, cream & croutons                                                                                                                                                                                                                                                                                                                                                                                                                                                                                                                    | \$6.00                                                                           |
|-------------------------------------------------------------------------------------------------------------------------------------------------------------------------------------------------------------------------------------------------------------------------------------------------------------------------------------------------------------------------------------------------------------------------------------------------------------------------------------------------------------------------------------------------------------------|----------------------------------------------------------------------------------|
| TOM YUM<br>Seafood Tom Yum Soup served with garlic<br>bread                                                                                                                                                                                                                                                                                                                                                                                                                                                                                                       | \$7.00                                                                           |
| <b>CREAM OF MUSHROOM</b><br>Mushroom, cream with garlic bread                                                                                                                                                                                                                                                                                                                                                                                                                                                                                                     | \$6.00                                                                           |
| SALADS                                                                                                                                                                                                                                                                                                                                                                                                                                                                                                                                                            |                                                                                  |
| CHICKEN CAESAR SALAD                                                                                                                                                                                                                                                                                                                                                                                                                                                                                                                                              | \$8.00                                                                           |
| Iceberg lettuce, Caesar dressing, parmesan<br>cheese, garlic, boiled egg, tomato & croutons                                                                                                                                                                                                                                                                                                                                                                                                                                                                       |                                                                                  |
| GREEN SALAD                                                                                                                                                                                                                                                                                                                                                                                                                                                                                                                                                       | \$7.00                                                                           |
| Mix lettuce, cucumber, tomato, bell peppers,                                                                                                                                                                                                                                                                                                                                                                                                                                                                                                                      | φ7.00                                                                            |
| cabbage, onion, green apple, green olive, & sw                                                                                                                                                                                                                                                                                                                                                                                                                                                                                                                    | veet                                                                             |
| vinegar dressing                                                                                                                                                                                                                                                                                                                                                                                                                                                                                                                                                  | \$7.00                                                                           |
|                                                                                                                                                                                                                                                                                                                                                                                                                                                                                                                                                                   |                                                                                  |
|                                                                                                                                                                                                                                                                                                                                                                                                                                                                                                                                                                   |                                                                                  |
| GREEK SALAD<br>Iceberg lettuce, cucumber, tomato, onion, bla<br>olives, feta cheese, honey lemon vinaigrette                                                                                                                                                                                                                                                                                                                                                                                                                                                      |                                                                                  |
| Iceberg lettuce, cucumber, tomato, onion, bla                                                                                                                                                                                                                                                                                                                                                                                                                                                                                                                     |                                                                                  |
| Iceberg lettuce, cucumber, tomato, onion, bla<br>olives, feta cheese, honey lemon vinaigrette<br>dressing                                                                                                                                                                                                                                                                                                                                                                                                                                                         |                                                                                  |
| Iceberg lettuce, cucumber, tomato, onion, blac<br>olives, feta cheese, honey lemon vinaigrette<br>dressing<br>RUSSIAN SALAD<br>Lettuce, carrot, potato, beans, red apple &                                                                                                                                                                                                                                                                                                                                                                                        | ck                                                                               |
| Iceberg lettuce, cucumber, tomato, onion, blac<br>olives, feta cheese, honey lemon vinaigrette<br>dressing<br>RUSSIAN SALAD<br>Lettuce, carrot, potato, beans, red apple &                                                                                                                                                                                                                                                                                                                                                                                        | ck                                                                               |
| Iceberg lettuce, cucumber, tomato, onion, blac<br>olives, feta cheese, honey lemon vinaigrette<br>dressing<br>RUSSIAN SALAD<br>Lettuce, carrot, potato, beans, red apple &                                                                                                                                                                                                                                                                                                                                                                                        | ck                                                                               |
| Iceberg lettuce, cucumber, tomato, onion, blav<br>olives, feta cheese, honey lemon vinaigrette<br>dressing<br>RUSSIAN SALAD<br>Lettuce, carrot, potato, beans, red apple &<br>seasonal mayonnaise dressing<br>KIDS MENU                                                                                                                                                                                                                                                                                                                                           | ck<br>\$7.00                                                                     |
| Iceberg lettuce, cucumber, tomato, onion, blac<br>olives, feta cheese, honey lemon vinaigrette<br>dressing<br>RUSSIAN SALAD<br>Lettuce, carrot, potato, beans, red apple &<br>seasonal mayonnaise dressing                                                                                                                                                                                                                                                                                                                                                        | ck                                                                               |
| Iceberg lettuce, cucumber, tomato, onion, blac<br>olives, feta cheese, honey lemon vinaigrette<br>dressing<br>RUSSIAN SALAD<br>Lettuce, carrot, potato, beans, red apple &<br>seasonal mayonnaise dressing<br>KIDS MENU<br>CHICKEN NUGGETS                                                                                                                                                                                                                                                                                                                        | ck<br>\$7.00                                                                     |
| Iceberg lettuce, cucumber, tomato, onion, blav<br>olives, feta cheese, honey lemon vinaigrette<br>dressing<br>RUSSIAN SALAD<br>Lettuce, carrot, potato, beans, red apple &<br>seasonal mayonnaise dressing<br>KIDS MENU<br>CHICKEN NUGGETS<br>Freshly made chicken nuggets with fries                                                                                                                                                                                                                                                                             | ck<br>\$7.00<br>\$4.50                                                           |
| Iceberg lettuce, cucumber, tomato, onion, blac<br>olives, feta cheese, honey lemon vinaigrette<br>dressing<br>RUSSIAN SALAD<br>Lettuce, carrot, potato, beans, red apple &<br>seasonal mayonnaise dressing<br>KIDS MENU<br>CHICKEN NUGGETS<br>Freshly made chicken nuggets with fries<br>FRIED ONION RINGS                                                                                                                                                                                                                                                        | ck<br>\$7.00<br>\$4.50                                                           |
| Iceberg lettuce, cucumber, tomato, onion, blac<br>olives, feta cheese, honey lemon vinaigrette<br>dressing<br>RUSSIAN SALAD<br>Lettuce, carrot, potato, beans, red apple &<br>seasonal mayonnaise dressing<br><b>KIDS MENU</b><br>CHICKEN NUGGETS<br>Freshly made chicken nuggets with fries<br>FRIED ONION RINGS<br>Deep fried onion rings with vegetable salad<br>FRENCH FRIES BOWL<br>French fries with ketchup                                                                                                                                                | st.00<br>\$4.00                                                                  |
| Iceberg lettuce, cucumber, tomato, onion, blav<br>olives, feta cheese, honey lemon vinaigrette<br>dressing<br>RUSSIAN SALAD<br>Lettuce, carrot, potato, beans, red apple &<br>seasonal mayonnaise dressing<br>KIDS MENU<br>CHICKEN NUGGETS<br>Freshly made chicken nuggets with fries<br>FRIED ONION RINGS<br>Deep fried onion rings with vegetable salad<br>FRENCH FRIES BOWL                                                                                                                                                                                    | \$7.00<br>\$7.00<br>\$4.50<br>\$3.00<br>\$4.00<br>\$4.50                         |
| Iceberg lettuce, cucumber, tomato, onion, blac<br>olives, feta cheese, honey lemon vinaigrette<br>dressing<br>RUSSIAN SALAD<br>Lettuce, carrot, potato, beans, red apple &<br>seasonal mayonnaise dressing<br><b>KIDS MENU</b><br>CHICKEN NUGGETS<br>Freshly made chicken nuggets with fries<br>FRIED ONION RINGS<br>Deep fried onion rings with vegetable salad<br>FRENCH FRIES BOWL<br>French fries with ketchup                                                                                                                                                | \$7.00<br>\$7.00<br>\$4.50<br>\$3.00<br>\$4.00<br>\$4.50<br>\$5.00               |
| Iceberg lettuce, cucumber, tomato, onion, blac<br>olives, feta cheese, honey lemon vinaigrette<br>dressing<br>RUSSIAN SALAD<br>Lettuce, carrot, potato, beans, red apple &<br>seasonal mayonnaise dressing<br><b>KIDS MENU</b><br>CHICKEN NUGGETS<br>Freshly made chicken nuggets with fries<br>FRIED ONION RINGS<br>Deep fried onion rings with vegetable salad<br>FRENCH FRIES BOWL<br>French fries with ketchup<br>CREAMY PASTA<br>CHEESE & HAM SANDWICH<br>BATTERED GARLIC PRAWNS                                                                             | ck<br>\$7.00<br>\$4.50<br>\$3.00<br>\$4.00<br>\$4.50<br>\$5.00<br>\$6.00         |
| Iceberg lettuce, cucumber, tomato, onion, blav<br>olives, feta cheese, honey lemon vinaigrette<br>dressing<br>RUSSIAN SALAD<br>Lettuce, carrot, potato, beans, red apple &<br>seasonal mayonnaise dressing<br><b>KIDS MENU</b><br>CHICKEN NUGGETS<br>Freshly made chicken nuggets with fries<br><b>FRIED ONION RINGS</b><br>Deep fried onion rings with vegetable salad<br><b>FRENCH FRIES BOWL</b><br>French fries with ketchup<br><b>CREAMY PASTA</b><br>CHEESE & HAM SANDWICH<br><b>BATTERED GARLIC PRAWNS</b><br>Deep fried crispy batter fried prawns with s | ck<br>\$7.00<br>\$4.50<br>\$3.00<br>\$4.00<br>\$4.50<br>\$5.00<br>\$6.00<br>weet |
| Iceberg lettuce, cucumber, tomato, onion, blac<br>olives, feta cheese, honey lemon vinaigrette<br>dressing<br>RUSSIAN SALAD<br>Lettuce, carrot, potato, beans, red apple &<br>seasonal mayonnaise dressing<br><b>KIDS MENU</b><br>CHICKEN NUGGETS<br>Freshly made chicken nuggets with fries<br>FRIED ONION RINGS<br>Deep fried onion rings with vegetable salad<br>FRENCH FRIES BOWL<br>French fries with ketchup<br>CREAMY PASTA<br>CHEESE & HAM SANDWICH<br>BATTERED GARLIC PRAWNS                                                                             | ck<br>\$7.00<br>\$4.50<br>\$3.00<br>\$4.00<br>\$4.50<br>\$5.00<br>\$6.00         |

\$6.00

SOUP CHICKEN NOODLE SOUP \$6.00 Chicken Noodle Soup with parsley, herbs

SANDS & SALT CAFE

Menu price includes GST 8%

| and croutons                                                                                                                                                                                                                                                                                                                                                                                                                                                                                                                                    |                                                                           |
|-------------------------------------------------------------------------------------------------------------------------------------------------------------------------------------------------------------------------------------------------------------------------------------------------------------------------------------------------------------------------------------------------------------------------------------------------------------------------------------------------------------------------------------------------|---------------------------------------------------------------------------|
| <b>CREAMY TOMATO SOUP</b><br>Tomato, cream & croutons                                                                                                                                                                                                                                                                                                                                                                                                                                                                                           | \$6.00                                                                    |
| TOM YUM<br>Seafood Tom Yum Soup served with garli<br>bread                                                                                                                                                                                                                                                                                                                                                                                                                                                                                      | <sub>ic</sub> \$7.00                                                      |
| <b>CREAM OF MUSHROOM</b><br>Mushroom, cream with garlic bread                                                                                                                                                                                                                                                                                                                                                                                                                                                                                   | \$6.00                                                                    |
| SALADS                                                                                                                                                                                                                                                                                                                                                                                                                                                                                                                                          |                                                                           |
| CHICKEN CAESAR SALAD                                                                                                                                                                                                                                                                                                                                                                                                                                                                                                                            | \$8.00                                                                    |
| Iceberg lettuce, Caesar dressing, parmesan<br>cheese, garlic, boiled egg, tomato & crouton                                                                                                                                                                                                                                                                                                                                                                                                                                                      | c                                                                         |
| GREEN SALAD                                                                                                                                                                                                                                                                                                                                                                                                                                                                                                                                     | \$7.00                                                                    |
| Mix lettuce, cucumber, tomato, bell peppers<br>cabbage, onion, green apple, green olive, & s                                                                                                                                                                                                                                                                                                                                                                                                                                                    |                                                                           |
| vinegar dressing                                                                                                                                                                                                                                                                                                                                                                                                                                                                                                                                |                                                                           |
| vinegar dressing<br>GREEK SALAD                                                                                                                                                                                                                                                                                                                                                                                                                                                                                                                 | \$7.00                                                                    |
|                                                                                                                                                                                                                                                                                                                                                                                                                                                                                                                                                 |                                                                           |
| GREEK SALAD<br>Iceberg lettuce, cucumber, tomato, onion, bl<br>olives, feta cheese, honey lemon vinaigrette                                                                                                                                                                                                                                                                                                                                                                                                                                     |                                                                           |
| GREEK SALAD<br>Iceberg lettuce, cucumber, tomato, onion, bl<br>olives, feta cheese, honey lemon vinaigrette<br>dressing<br>RUSSIAN SALAD<br>Lettuce, carrot, potato, beans, red apple &                                                                                                                                                                                                                                                                                                                                                         | ack                                                                       |
| GREEK SALAD<br>Iceberg lettuce, cucumber, tomato, onion, bl<br>olives, feta cheese, honey lemon vinaigrette<br>dressing<br>RUSSIAN SALAD<br>Lettuce, carrot, potato, beans, red apple &<br>seasonal mayonnaise dressing<br>KIDS MENU<br>CHICKEN NUGGETS                                                                                                                                                                                                                                                                                         | ack                                                                       |
| GREEK SALAD<br>Iceberg lettuce, cucumber, tomato, onion, bl<br>olives, feta cheese, honey lemon vinaigrette<br>dressing<br>RUSSIAN SALAD<br>Lettuce, carrot, potato, beans, red apple &<br>seasonal mayonnaise dressing<br>KIDS MENU<br>CHICKEN NUGGETS<br>Freshly made chicken nuggets with fries<br>FRIED ONION RINGS                                                                                                                                                                                                                         | ack<br>\$7.00<br>\$4.50<br>\$3.00                                         |
| GREEK SALAD<br>Iceberg lettuce, cucumber, tomato, onion, bl<br>olives, feta cheese, honey lemon vinaigrette<br>dressing<br>RUSSIAN SALAD<br>Lettuce, carrot, potato, beans, red apple &<br>seasonal mayonnaise dressing<br><b>KIDS MENU</b><br>CHICKEN NUGGETS<br>Freshly made chicken nuggets with fries<br>FRIED ONION RINGS<br>Deep fried onion rings with vegetable sala<br>FRENCH FRIES BOWL                                                                                                                                               | ack<br>\$7.00<br>\$4.50<br>\$3.00                                         |
| GREEK SALAD<br>Iceberg lettuce, cucumber, tomato, onion, bl<br>olives, feta cheese, honey lemon vinaigrette<br>dressing<br>RUSSIAN SALAD<br>Lettuce, carrot, potato, beans, red apple &<br>seasonal mayonnaise dressing<br>KIDS MENU<br>CHICKEN NUGGETS<br>Freshly made chicken nuggets with fries<br>FRIED ONION RINGS<br>Deep fried onion rings with vegetable sala<br>FRENCH FRIES BOWL<br>French fries with ketchup                                                                                                                         | ack<br>\$7.00<br>\$4.50<br>\$3.00<br>\$4.00                               |
| GREEK SALAD<br>Iceberg lettuce, cucumber, tomato, onion, bl<br>olives, feta cheese, honey lemon vinaigrette<br>dressing<br>RUSSIAN SALAD<br>Lettuce, carrot, potato, beans, red apple &<br>seasonal mayonnaise dressing<br><b>KIDS MENU</b><br>CHICKEN NUGGETS<br>Freshly made chicken nuggets with fries<br>FRIED ONION RINGS<br>Deep fried onion rings with vegetable sala<br>FRENCH FRIES BOWL                                                                                                                                               | ack<br>\$7.00<br>\$4.50<br>\$3.00                                         |
| GREEK SALAD<br>Iceberg lettuce, cucumber, tomato, onion, bl<br>olives, feta cheese, honey lemon vinaigrette<br>dressing<br>RUSSIAN SALAD<br>Lettuce, carrot, potato, beans, red apple &<br>seasonal mayonnaise dressing<br><b>KIDS MENU</b><br><b>CHICKEN NUGGETS</b><br>Freshly made chicken nuggets with fries<br><b>FRIED ONION RINGS</b><br>Deep fried onion rings with vegetable sala<br><b>FRENCH FRIES BOWL</b><br>French fries with ketchup<br><b>CREAMY PASTA</b>                                                                      | ack<br>\$7.00<br>\$4.50<br>\$3.00<br>\$4.00<br>\$4.50                     |
| GREEK SALAD<br>Iceberg lettuce, cucumber, tomato, onion, bl<br>olives, feta cheese, honey lemon vinaigrette<br>dressing<br>RUSSIAN SALAD<br>Lettuce, carrot, potato, beans, red apple &<br>seasonal mayonnaise dressing<br><b>KIDS MENU</b><br>CHICKEN NUGGETS<br>Freshly made chicken nuggets with fries<br>FRIED ONION RINGS<br>Deep fried onion rings with vegetable sala<br>FRENCH FRIES BOWL<br>French fries with ketchup<br>CREAMY PASTA<br>CHEESE & HAM SANDWICH<br>BATTERED GARLIC PRAWNS<br>Deep fried crispy batter fried prawns with | ack<br>\$7.00<br>\$4.50<br>\$3.00<br>\$4.00<br>\$4.50<br>\$5.00<br>\$6.00 |
| GREEK SALAD<br>Iceberg lettuce, cucumber, tomato, onion, bl<br>olives, feta cheese, honey lemon vinaigrette<br>dressing<br>RUSSIAN SALAD<br>Lettuce, carrot, potato, beans, red apple &<br>seasonal mayonnaise dressing<br><b>KIDS MENU</b><br><b>CHICKEN NUGGETS</b><br>Freshly made chicken nuggets with fries<br><b>FRIED ONION RINGS</b><br>Deep fried onion rings with vegetable sala<br><b>FRENCH FRIES BOWL</b><br>French fries with ketchup<br><b>CREAMY PASTA</b><br><b>CHEESE &amp; HAM SANDWICH</b><br><b>BATTERED GARLIC PRAWNS</b> | ack<br>\$7.00<br>\$4.50<br>\$3.00<br>\$4.00<br>\$4.50<br>\$5.00<br>\$6.00 |