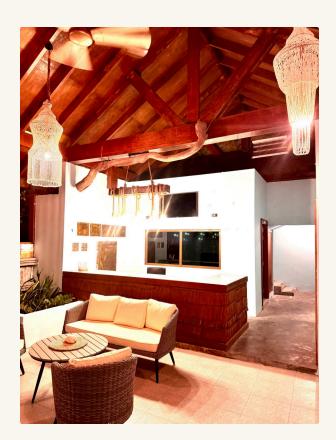

gu, Dhigurah, 0810

Escape to a tropical oasis at the captivating Sands Garden Hotel, nestled in the heart of the enchanting Thoddu Island. Indulge in a cozy and comfortable holiday retreat that will transport you to paradise.

Savor the flavors of our in-house restaurant, offering delectable bed & breakfast, half board, and full board options to satisfy your cravings.

Soak up the sun on our sun deck or find your zen at our tranquil yoga terrace the perfect spots to unwind and recharge.

For the adventurous at heart, embark on a thrilling array of excursions. Or, let us customize a unique event tailored to your every desire. The possibilities are endless at Sands Garden Hotel!





### **Hotel Pictures**

#### Entrance to Lobby



#### Hotel Entrance



Room Entrance rooms



Lobby area



In house Restaurant



#### Sign Board



## Accommodations

#### **Guest Rooms**

Slip into sheer bliss in our lavishly appointed guest rooms, where plush bedding and premium amenities envelop you in unparalleled comfort. Gaze out upon the breathtaking vistas of the surrounding island and local community - a mesmerizing backdrop to your tropical escape.

Indulge in your own private oasis with our selection of rooms, including 4 with direct garden access featuring a cozy Queen bed or two indulgent singles. For those seeking a true sanctuary, our 5 first-floor rooms offer stunning island views, while our 2 third-floor suites promise the ultimate in tranquil privacy.

### Room



### Superior Deluxe with large terrace

Room offers Queen size bed and large balcony with attached private toil