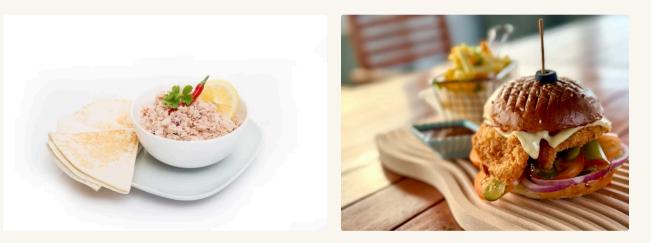

| SANDWICHES<br>AND WRAPS                                                                                                  |
|--------------------------------------------------------------------------------------------------------------------------|
| CRISPY CHICKEN BURGER \$9.00<br>Crispy panko fried chicken, lettuce,<br>tomato, onion, cheese sauce & french fries       |
| NEW YORK CHEESE BURGER \$10.00<br>Grilled beef patty, lettuce, tomato, onion,<br>sliced cheese, fried egg & french fries |
| GRAND SPECIAL SUBMARINE<br>Crispy reef fish with mustard sauce,<br>lettuce, onion, pickle red cabbage & fries            |
| QUESADILLA \$9.00<br>Chicken or fish, tortilla bread, bell peppers,<br>onion, garlic, coriander, mozzarella & fries      |
| MIX SEAFOOD WRAP<br>Fried mix seafood, garlic, onion, cabbage,<br>tortilla, cocktail sauce, with fries & salad           |
| CLUB SANDWICH \$9.00<br>Toast bread, lettuce, tomato, onion, cheese,<br>fried egg with fries                             |
|                                                                                                                          |
| PIZZA                                                                                                                    |