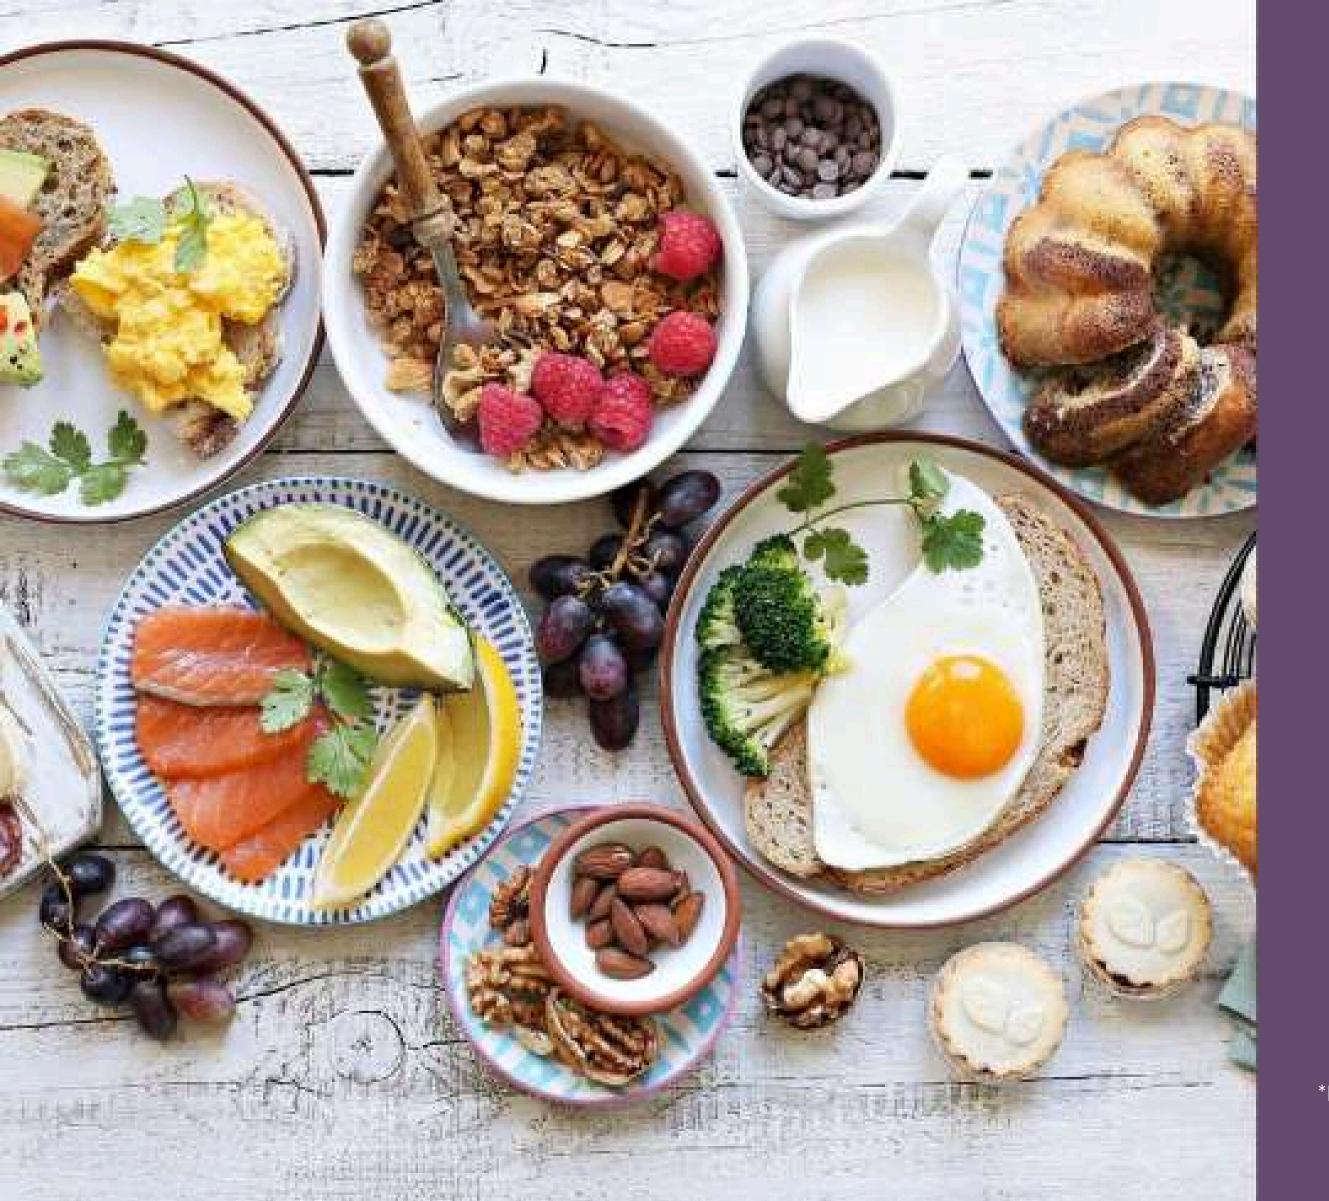

9.30PM - 10PM WATER DRUM

10PM - 11PM LIVE BAND WITH EMCEE & GAMES

11.30PM TILL DJ & DANCE PARTY AT PALMS RESTAURANT CLOSING

8AM - 10.30AM CHRISTMAS BREAKFAST AT PALMS RESTAURANT

10AM NATURE WALK AT NOKU SPA (KIDS ACTIVITY)

10.30AM - 2PM CHRISTMAS BRUNCH AT PALMS RESTAURANT

11AM CARICATURE AT PALMS RESTAURANT

11AM LIVE MUSIC AT PALMS RESTAURANT

5PM RA MA DA SA BREATHING EXERCISE AT NOKU SPA

7PM - 9.45PM LIVE MUSIC AT PALMS RESTAURANT