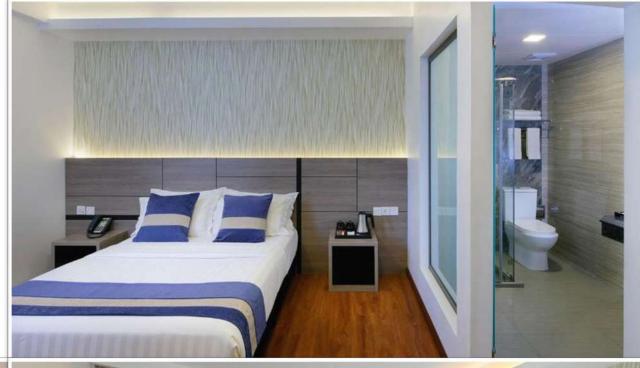

## ROOM KEY **FEATURES**

- Electric keycard
- Flat screen TV with satellite channels
- Air-conditioned rooms
- Electric Kettle (Coffee / Tea confectionaries)
- Free WiFi
- Wooden Flooring (Parquet)
- Room safe
- Double bed or Twin bed
- Mini bar fridge
- Attached Bathroom
- Luggage rack
- Separate shower room with rain shower
- Umbrella
- Water heater
- Wardrobe
- · Thick white cotton towels
- Free Toiletries
- · Blackout fabric curtains
- Hair dryer
- Dental Kits
- 220V 240V power a 50Hz in all sockets