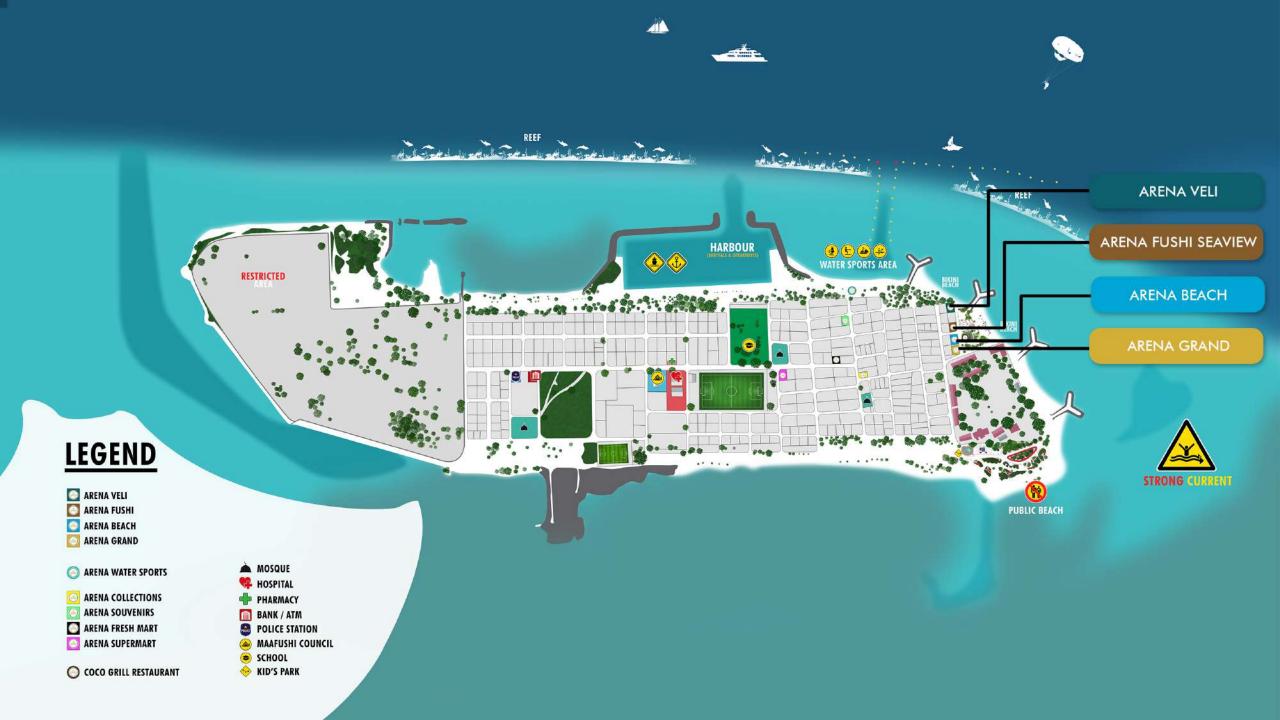

## Our Hotels that are currently in Operation

**ARENA** GRAND

7 Storey Building with 31Rooms

**ARENA** FUSHI

8 Storey Building with 52 Rooms & a Roof top Infinity Pool

ARENA VELI

11 Storey Building with 56 Rooms