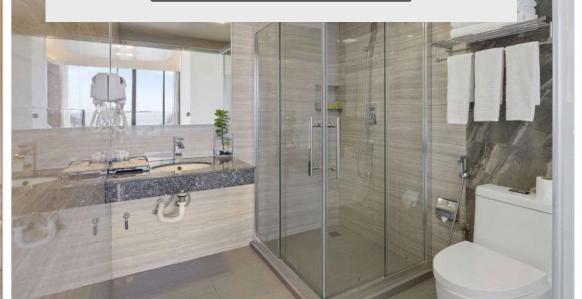

## ROOM KEY **FEATURES**

- Electric keycard
- Flat screen TV with satellite channels
- Air-conditioned rooms
- Electric Kettle (Coffee / Tea confectionaries)
- Free WiFi
- Wooden Flooring (Parquet)
- Room safe
- Double bed or Twin bed
- Mini bar fridge
- Attached Bathroom
- Luggage rack
- Separate shower room with rain shower
- Umbrella
- Water heater
- Wardrobe
- · Thick white cotton towels
- Free Toiletries
- · Blackout fabric curtains
- Hair dryer
- Dental Kits
- 220V 240V power a 50Hz in all sockets