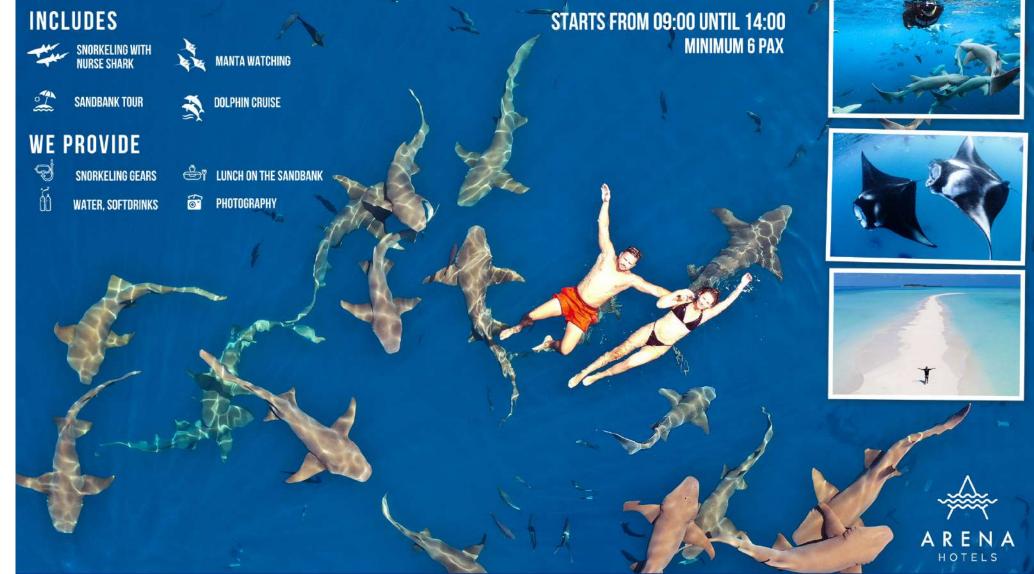

## SHARK BAY SNORKELING

Vaavu Atoll's well known Alimatha House Reef, 30 minutes away from Maafushi island, is home to a lot of nurse sharks, Giant Travelly, Eagle Rays & etc. There can be a bit of strong current pressure where guests are able to have a real close interaction of about 60 minutes with this harmless sleeping beauties. On this high adrenaline trip, we will take you to the remote and unexplored Sandbank nearby, Fulidhoo Island which is famous for its extremely beautiful turqouise lagoon with numerous fishes & Stingrays. After exploring and having lunch on the Sandbank, our journey will head towards an end after seeing the stingrays.

A HIGH ADRENALINE EXPERIENCE