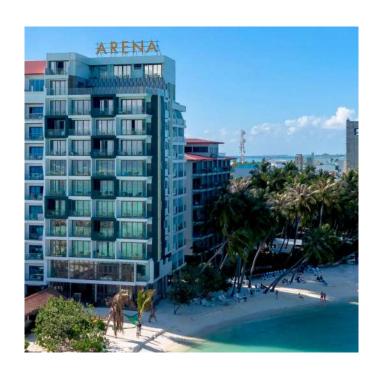

#### ARENA VELI SEA VIEW

YEAR OPENED 20 21

FLOORS: 11 ROOMS: 56

#### **ROOM TYPES**

- STANDARD DELUXE
- PREMIUM DOUBLE ROOM WITH BALCONY & SEA VIEW
- PREMIUM SUPER DELUXE ROOM WITH BALCONY & SEAVIEW

#### RESTAURANT

- ALACARTE'
- BUFFET (BREAKFAST & DINNER)
- LIVE COOKING
- LOCALS, REGIONAL AND INTERNATIONAL
- CUISINES

INFINITY LOOKING ROOF TOP TERRACE