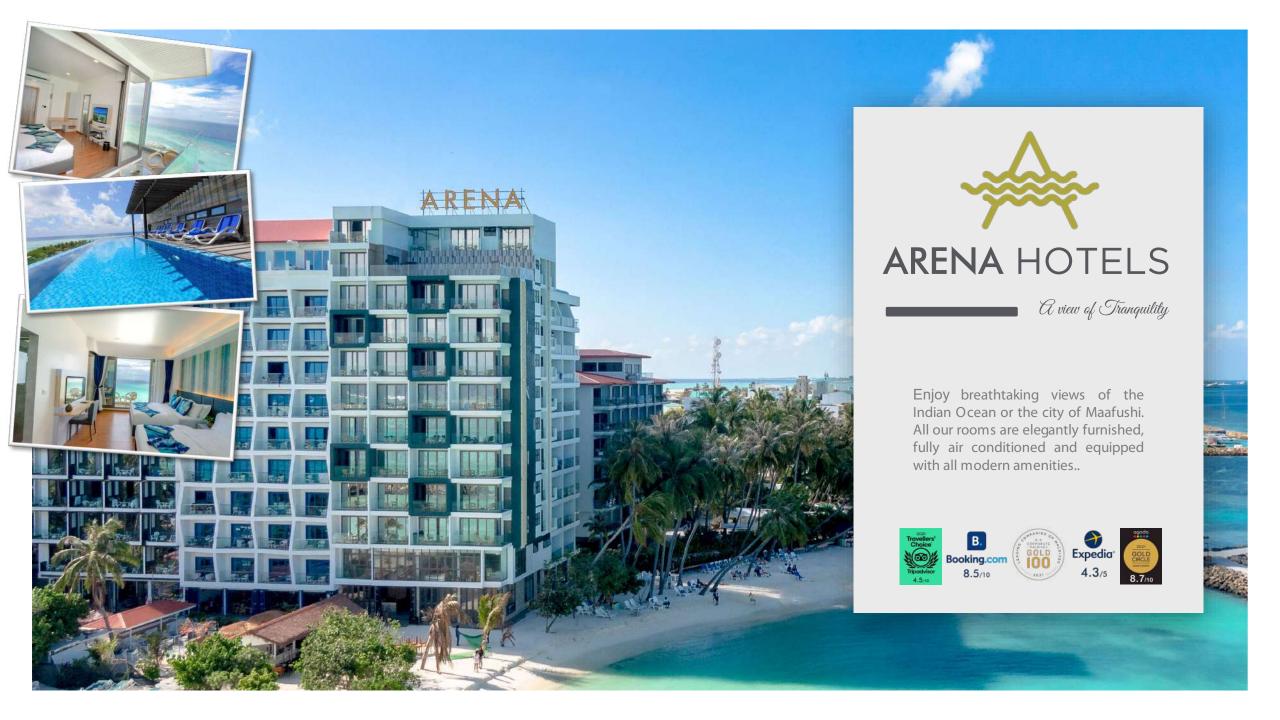

#### **About** Us

MAKES YOUR VACATION COMFORTABLE

Situated on the tip of the island, the three properties of Arena Hotels stand proud right on the Tourist / Bikini beach of Maafushi, boasting the magnificent views of the turquoise lagoon stretched into the Indian Ocean. "Take a step out of the hotel and enjoy the gentle feeling of the powdering sands between your toes" is the statement that truly defines Arena as your perfect host in Maafushi. Arena offers 159 Cozy & Spacious rooms of which most opened out to breathtaking view of the island's beautiful turquoise lagoon stretching out across the horizon. The stunning views from the Infinity pool perched on the roof top terrace at Arena Fushi & Arena Veli Seaview will make your Imagination of Luxurious holiday reality.