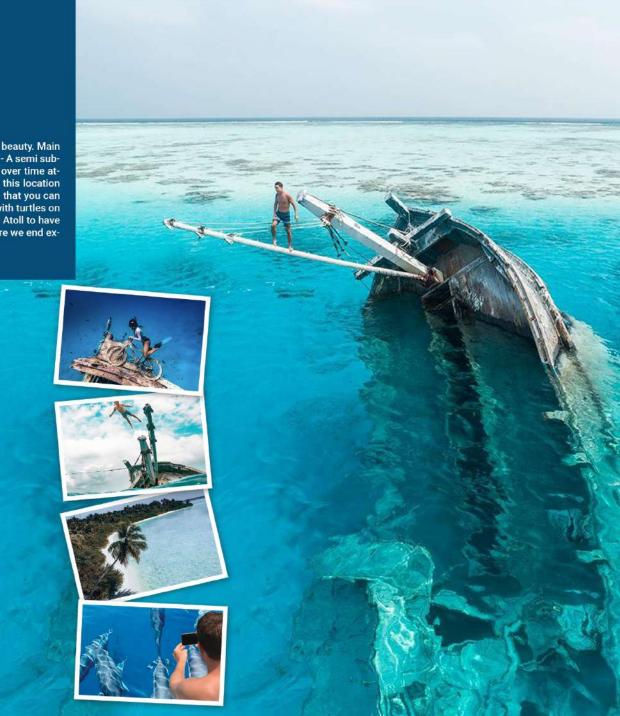

### **EXPLORE WOW ATOLL**

Explore beyond Male' Atoll; A Full day Adventure trip to Vaavu Atoll to Explore its beauty. Main highlight of the trip is Snorkeling at Shipwreck famously known as "REAL BREAK" - A semi submerged wreck in Vaavu Atoll. Abandoned ships like these become artificial reef over time attracting marine life and becomes hotspots of biodiversity. Jump and freedive in this location with crystal clear water with a depth of about 3-13 meters. The water is so clean that you can see the whole ship from above. There is a high chance of experience swimming with turtles on this trip. Before heading back, our guides will take you to a picnic island in Vaavu Atoll to have lunch. On the way, guides will be looking for dolphins spinning and enjoying before we end explore beyond trip.

#### **INCLUDES**

SNORKELING AT SHIP WRECK "REAL BREAK"

PICNIC ISLAND VISIT

LIVE COOKING & BBQ LUNCH

**DOLPHIN CRUISE** 