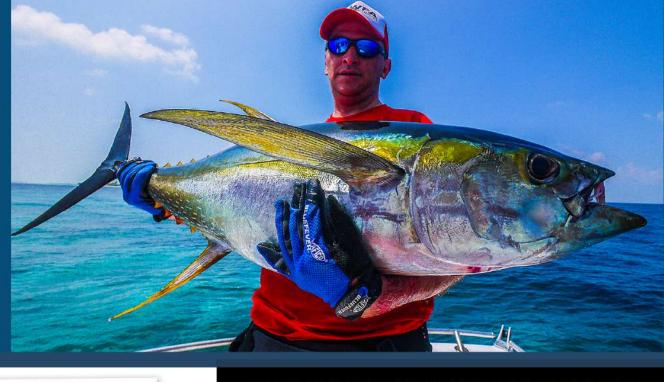

### **BIG GAME FISHING**

Big game fishing in the Maldives promises big time thrills. From a depth of more than 30 meters, 20-50 miles off-shore, the deep brings the biggest, badest, game fishes for the most extreme anglers. Big Game Fishing gives you the opportunity to capture the larger species of fish that patrol the deeper waters close to the outer reef. Dare to come face to face with the Maldivian Marlin, Sailfish, Tuna, Dorado, GT and Wahoo using Traditional hand line fishing or modern techniques such as jigging and heavy duty trolling. What monsters lurk below the Maldivian deep. Catch of the day will be served as lunch.

#### THRILL YOURSELF WITH THE CATCH OF LIFETIME

**3 HOURS CHARTER** (05:30 - 08:30)

**6 HOURS CHARTER** (05:30 - 11:30)

**9 HOURS CHARTER** (05:30 - 15:30)