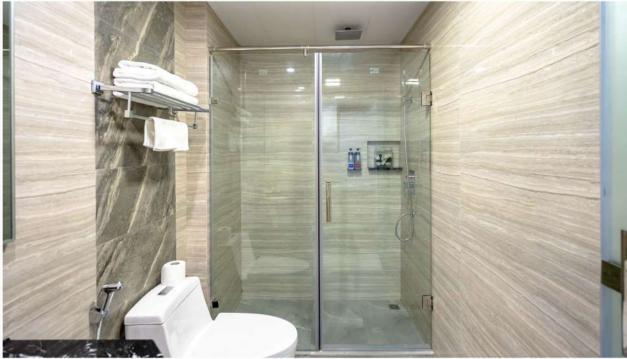

## ROOM KEY **FEATURES**

- Electric keycard
- Flat screen TV with satellite channels
- Air-conditioned rooms
- Electric Kettle (Coffee / Tea confectionaries)
- Free WiFi
- Wooden Flooring (Parquet)
- Room safe
- Double bed or Twin bed
- Mini bar fridge
- Attached Bathroom
- Luggage rack
- Separate shower room with rain shower
- Umbrella
- Water heater
- Wardrobe
- · Thick white cotton towels
- Free Toiletries
- · Blackout fabric curtains
- Hair dryer
- Dental Kits
- 220V 240V power a 50Hz in all sockets