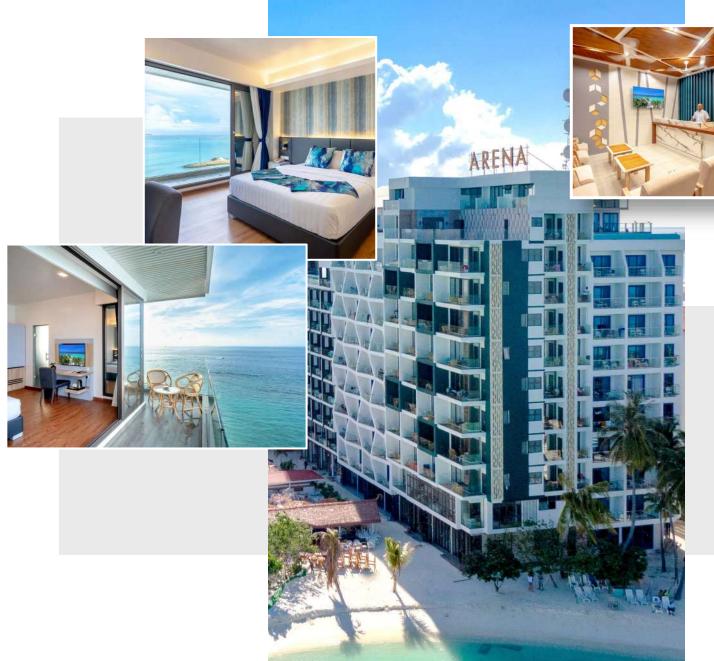

#### **About** Us

MAKES YOUR VACATION COMFORTABLE

Situated on the tip of the island, the three properties of Arena Hotels stand proud right on the Tourist / Bikini beach of Maafushi, boasting the magnificent views of the turquoise lagoon stretched into the Indian Ocean. "Take a step out of the hotel and enjoy the gentle feeling of the powdering sands between your toes" is the statement that truly defines Arena as your perfect host in Maafushi. Arena offers 159 Cozy & Spacious rooms of which most opened out to breathtaking view of the island's beautiful turquoise lagoon stretching out across the horizon. The stunning views from the Infinity pool perched on the roof top terrace at Arena Fushi & Arena Veli Seaview will make your Imagination of Luxurious holiday reality.

## Our Hotels that are currently in Operation

**ARENA** GRAND

7 Storey Building with 31Rooms

**ARENA** FUSHI

8 Storey Building with 52 Rooms & a Roof top Infinity Pool

ARENA VELI

11 Storey Building with 56 Rooms