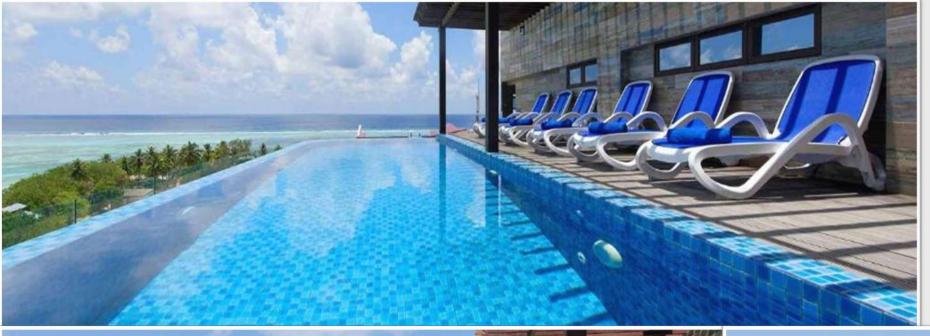

LAND VIEW
- DELUXE DOUBLE ROOM WITH BALCONY & SEA VIEW
- SUPER DELUXE ROOM WITH BALCONY & ISLAND VIEW

#### **RESTAURANT**

- ALACARTE'
- BUFFET (BREAKFAST & DINNER)
- LIVE COOKING
- LOCALS, REGIONAL AND INTERNATIONAL
- CUISINES

INFINITY LOOKING ROOF TOP TERRACE



#### STANDARD DELUXE





























SUPER DELUXE ROOM WITH BALCONY AND ISLAND VIEW

#### ARENA FUSHI SEA VIEW

YEAR OPENED 20 17

FLOORS: 08 ROOMS: 52

#### **ROOM TYPES**

- STANDARD DELUXE
- PREMIUM DELUXE DOUBLE ROOM WITH BALCONY & SEA VIEW
- PREMIUM SUPER DELUXE SEAVIEW

#### RESTAURANT

- ALACARTE'
- BUFFET (BREAKFAST & DINNER)
- LIVE COOKING
- LOCALS, REGIONAL AND INTERNATIONAL
- · CUISINES

INFINITY LOOKING ROOF TOP SWIMMING POOL



### STANDARD DELUXE











#### PREMIUM SUPER DELUXE **SEA VIEW**







## ROOF TOP INFINITY POOL



#### ARENA VELI SEA VIEW

YEAR OPENED 20 21

FLOORS: 11 ROOMS: 56

#### **ROOM TYPES**

- STANDARD DELUXE
- PREMIUM DOUBLE ROOM WITH BALCONY & SEA VIEW
- PREMIUM SUPER DELUXE ROOM WITH BALCONY & SEAVIEW

#### RESTAURANT

- ALACARTE'
- BUFFET (BREAKFAST & DINNER)
- LIVE COOKING
- LOCALS, REGIONAL AND INTERNATIONAL
- CUISINES

INFINITY LOOKING ROOF TOP TERRACE





#### STANDARD ROOM















## ROOM KEY **FEATURES**

- Electric keycard
- Flat screen TV with satellite channels
- Air-conditioned rooms
- Electric Kettle (Coffee / Tea confectionaries)
- Free WiFi
- Wooden Flooring (Parquet)
- Room safe
- Double bed or Twin bed
- Mini bar fridge
- Attached Bathroom
- Luggage rack
- Separate shower room with rain shower
- Umbrella
- Water heater
- Wardrobe
- ·