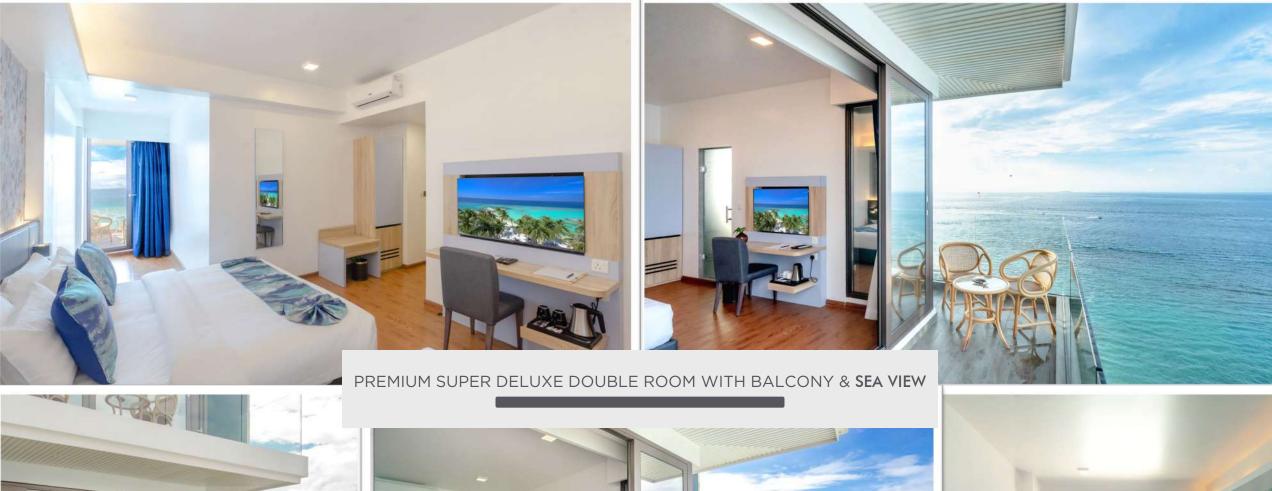

#### ARENA FUSHI SEA VIEW

YEAR OPENED 20 17

FLOORS: 08 ROOMS: 52

#### **ROOM TYPES**

- STANDARD DELUXE
- PREMIUM DELUXE DOUBLE ROOM WITH BALCONY & SEA VIEW
- PREMIUM SUPER DELUXE SEAVIEW