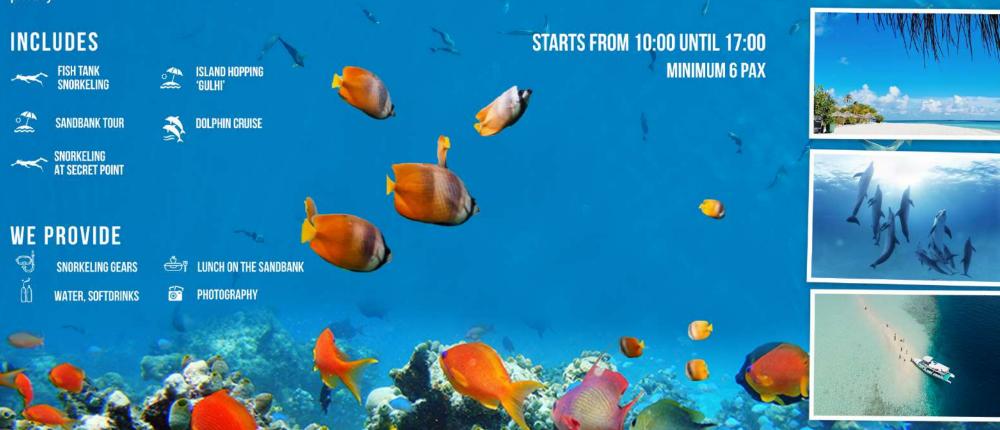

### **FULL DAY ADVENTURE**

Your adventure starts with House reef snorkeling and Dolphin Cruise. As you snorkel in this beautiful reef, you will come across an abundance of marine life, a multitude of colorful fish, Turtles and even Reef sharks. On trip, we will take you to the Sandbank nearby. Imagine having a live BBQ Lunch on a sand bank surrounded by the crystal clear waters and coral reef with the ultimate privacy. After having lunch on the sand bank, our journey will head towards an end after visiting the Local island Gulhi for island hopping.

#### GET THE BEST OF BOTH LAND AND SEA FROM 10:00 UNTIL 17:00 | MINIMUN 10 PAX

#### **INCLUDES**

SNORKELING AT SHIP WRECK "REAL BREAK"

PICNIC ISLAND VISIT

LIVE COOKING & BBQ LUNCH

**DOLPHIN CRUISE** 

#### **WE PROVIDE**

SNORKELING GEARS

WATER, SOFTDRINKS

PHOTOGRAPHY