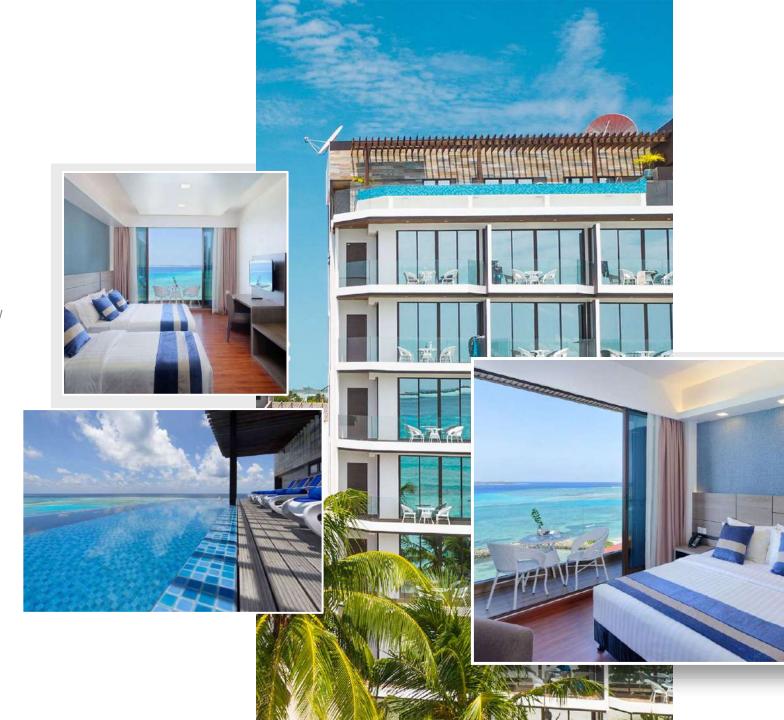

#### **About** Us

MAKES YOUR VACATION COMFORTABLE

Situated on the tip of the island, the three properties of Arena Hotels stand proud right on the Tourist / Bikini beach of Maafushi, boasting the magnificent views of the turquoise lagoon stretched into the Indian Ocean. "Take a step out of the hotel and enjoy the gentle feeling of the powdering sands between your toes" is the statement that truly defines Arena as your perfect host in Maafushi. Arena offers 159 Cozy & Spacious rooms of which most opened out to breathtaking view of the island's beautiful turquoise lagoon stretching out across the horizon. The stunning views from the Infinity pool perched on the roof top terrace at Arena Fushi & Arena Veli Seaview will make your Imagination of Luxurious holiday reality.

## Our Hotels that are currently in Operation

**ARENA** GRAND

7 Storey Building with 31Rooms

**ARENA** FUSHI

8 Storey Building with 52 Rooms & a Roof top Infinity Pool

ARENA VELI

11 Storey Building with 56 Rooms