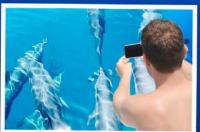

### **EXPLORE WOW ATOLL**

Explore beyond Male' Atoll; A Full day Adventure trip to Vaavu Atoll to Explore its beauty. Main highlight of the trip is Snorkeling at Shipwreck famously known as "REAL BREAK" - A semi submerged wreck in Vaavu Atoll. Abandoned ships like these become artificial reef over time attracting marine life and becomes hotspots of biodiversity. Jump and freedive in this location with crystal clear water with a depth of about 3-13 meters. The water is so clean that you can see the whole ship from above. There is a high chance of experience swimming with turtles on this trip. Before heading back, our guides will take you to a picnic island in Vaavu Atoll to have lunch. On the way, guides will be looking for dolphins spinning and enjoying before we end explore beyond trip.