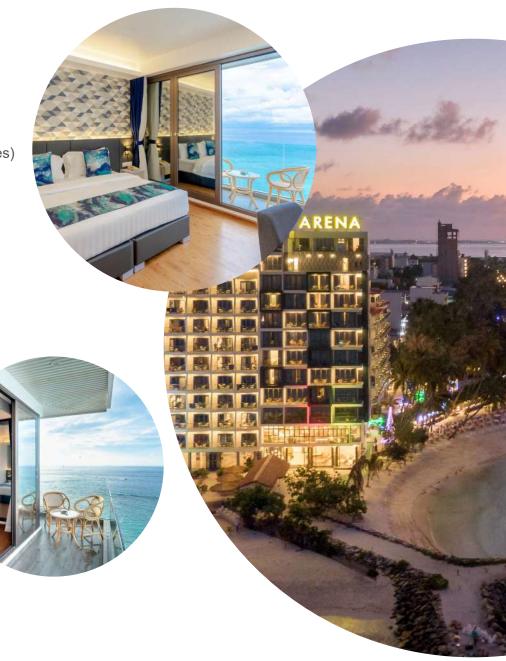

#### **About** Us

MAKES YOUR VACATION COMFORTABLE

Situated on the tip of the island, the three properties of Arena Hotels stand proud right on the Tourist / Bikini beach of Maafushi, boasting the magnificent views of the turquoise lagoon stretched into the Indian Ocean. "Take a step out of the hotel and enjoy the gentle feeling of the powdering sands between your toes" is the statement that truly defines Arena as your perfect host in Maafushi. Arena offers 159 Cozy & Spacious rooms of which most opened out to breathtaking view of the island's beautiful turquoise lagoon stretching out across the horizon. The stunning views from the Infinity pool perched on the roof top terrace at Arena Fushi & Arena Veli Seaview will make your Imagination of Luxurious holiday reality.

## Our Hotels that are currently in Operation

**ARENA** GRAND

7 Storey Building with 31Rooms

**ARENA** FUSHI

8 Storey Building with 52 Rooms & a Roof top Infinity Pool

ARENA VELI

11 Storey Building with 56 Rooms