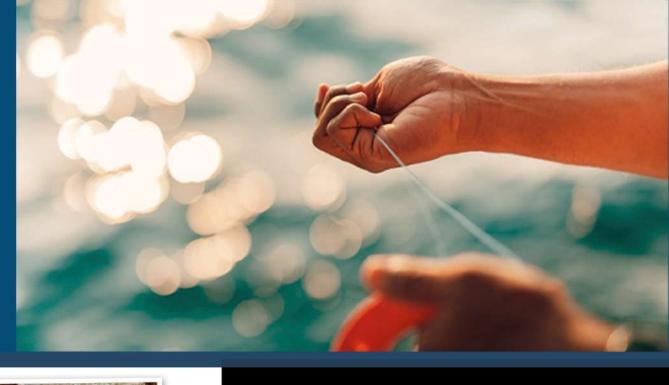

### SUNSET FISHING

Experience Sunset fishing with a Traditional line and learn the fun tactics with a local guide whilst taking in the breathtaking Maldivian sunset. Let our Chefs cook your catch with local ingredients as per heart's desire.

#### CATCH YOUR BBQ DINNER FROM 17:00 UNTIL 19:00 MINIMUM 6 PAX

**WE PROVIDE** 

FISHING GEARS
(FISHING LINE, HOOKS, WEIGHT & BAIT)

BBQ DINNER of Freshly Caught Fish