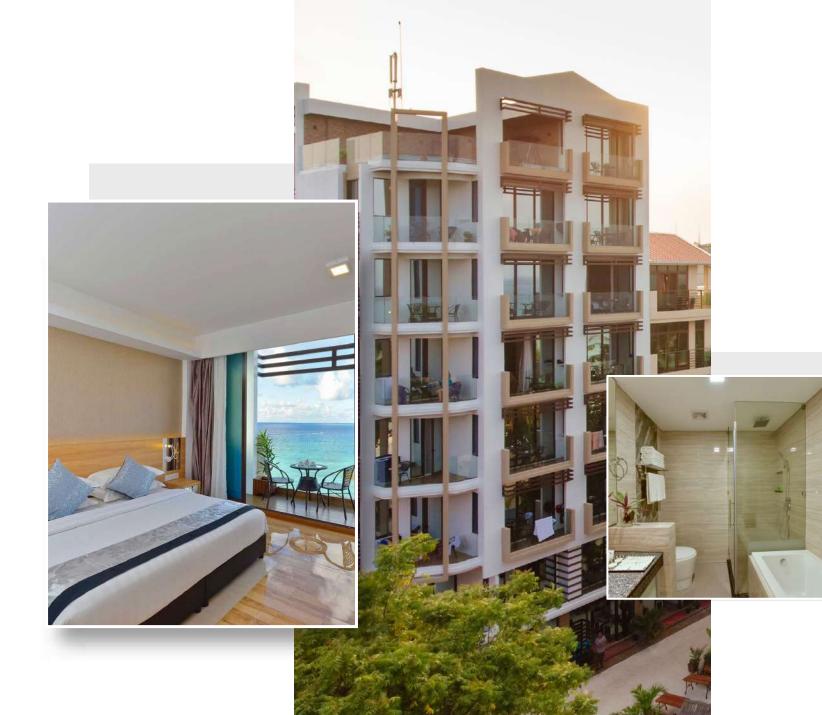

#### ARENA FUSHI SEA VIEW

YEAR OPENED 20 17

FLOORS: 08 ROOMS: 52

#### **ROOM TYPES**

- STANDARD DELUXE
- PREMIUM DELUXE DOUBLE ROOM WITH BALCONY & SEA VIEW
- PREMIUM SUPER DELUXE SEAVIEW

#### RESTAURANT

- ALACARTE'
- BUFFET (BREAKFAST & DINNER)
- LIVE COOKING
- LOCALS, REGIONAL AND INTERNATIONAL
- · CUISINES

INFINITY LOOKING ROOF TOP SWIMMING POOL