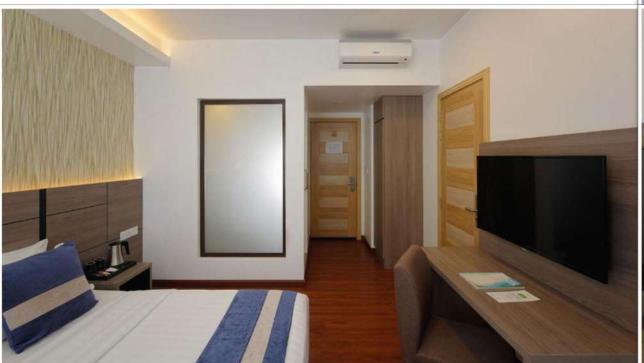

## ROOM KEY **FEATURES**

- Electric keycard
- Flat screen TV with satellite channels
- Air-conditioned rooms
- Electric Kettle (Coffee / Tea confectionaries)
- Free WiFi
- Wooden Flooring (Parquet)
- Room safe
- Double bed or Twin bed
- Mini bar fridge
- Attached Bathroom
- Luggage rack
- Separate shower room with rain shower
- Umbrella
- Water heater
- Wardrobe
- · Thick white cotton towels
- Free Toiletries
- · Blackout fabric curtains
- Hair dryer
- Dental Kits
- 220V 240V power a 50Hz in all sockets