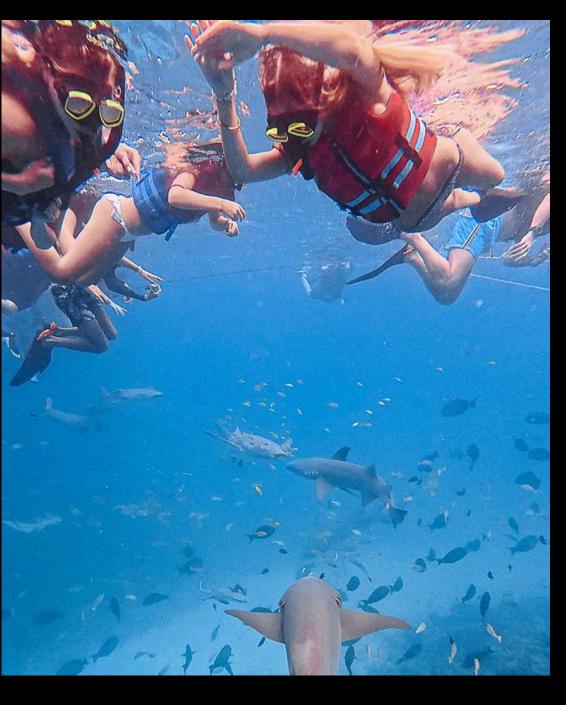

## SHARK SNORKELLING NOT ALL SHARKS ARE EQUAL!

DISCOVER SERENITY BENEATH THE WAVES: SNORKEL WITH GENTLE NURSE SHARKS.

MINIMUM PARTICIPANTS: 6 PERSON SUNDAYS, TUESDAYS & THURSDAYS 4PM - 5PM

MONDAYS, WEDNESDAYS & SATURDAYS 11:15AM - 12:15PM