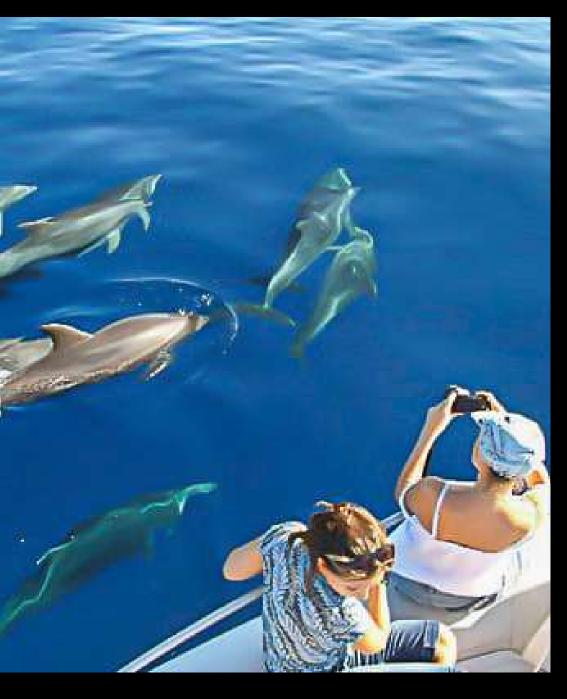

# SUNSET DOLPHIN EXCURSION HEART CALINING!

UNWIND WITH NATURE: ENJOY A BREATHTAKING SUNSET AND DELIGHTFUL DOLPHIN ENCOUNTERS.