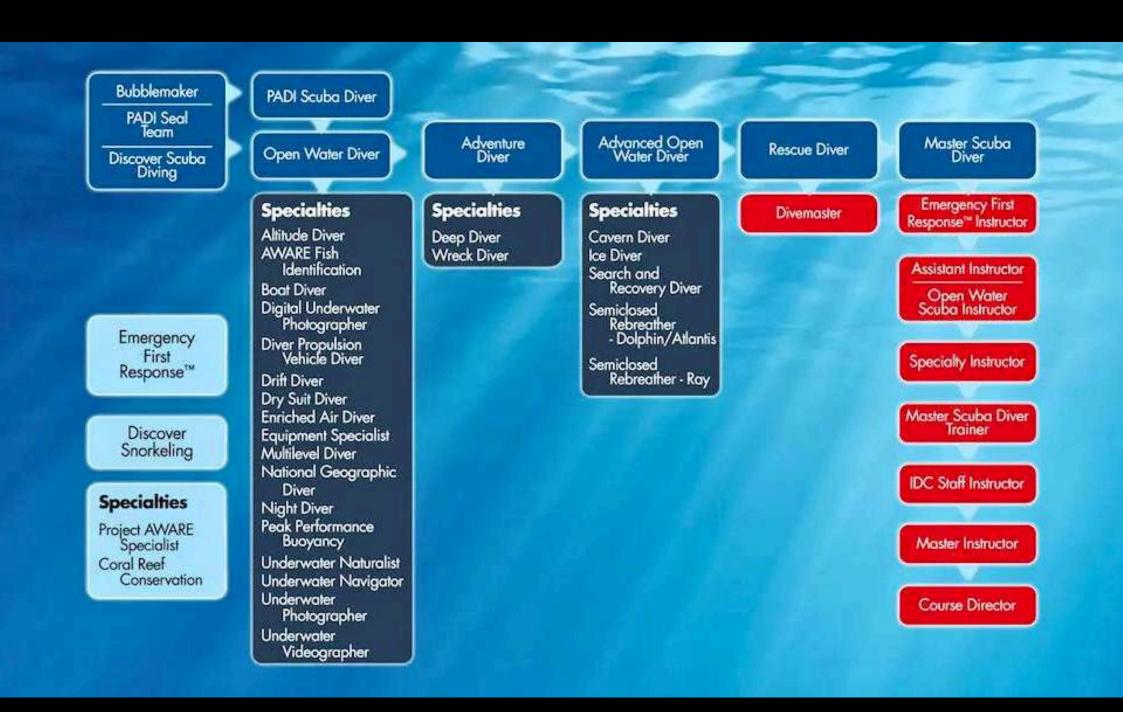

## BECOME A DIVER ITS MUCH EASY NOW!

GET YOU CODE AND START LEARNING FROM ANYWHERE, ON YOUR PHONE. NO TRADITIONAL CLASSROOM, JUST FUN DIVING

EVERYDAY, ANYTIME, NO MINIMUM PAX