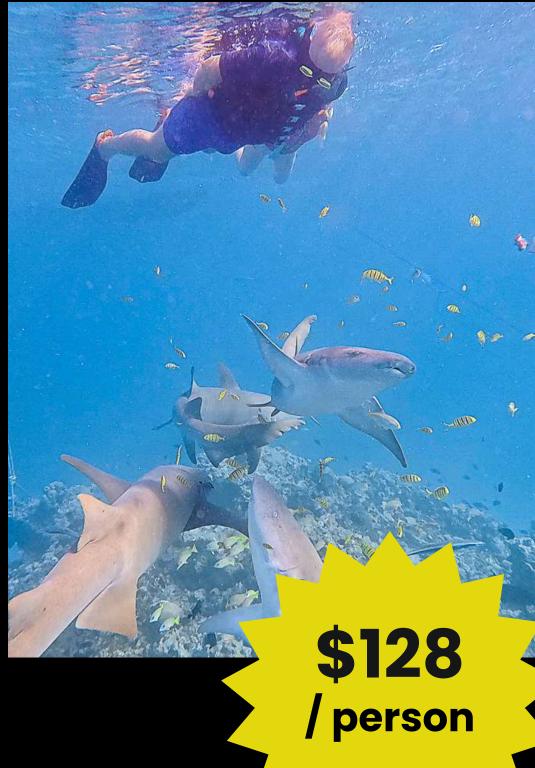

## SHARK SNORKELLING NOT ALL SHARKS ARE EQUAL!

DISCOVER SERENITY BENEATH THE WAVES: SNORKEL WITH GENTLE NURSE SHARKS.

MINIMUM PARTICIPANTS: 6 PERSON SUNDAYS, TUESDAYS & THURSDAYS 4PM - 5PM

MONDAYS, WEDNESDAYS & SATURDAYS 11:15AM - 12:15PM