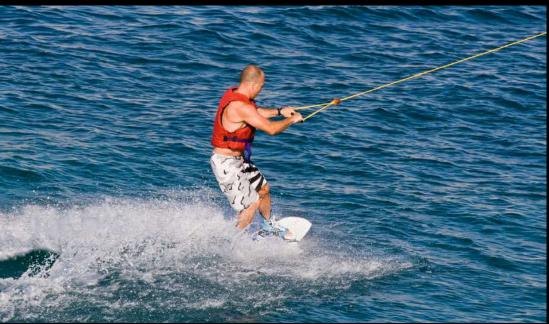

## WAKE BOARD RIDE THE WAKE, FEEL THE THRILL!

UNLEASH YOUR INNER ADVENTURER WITH WAKEBOARDING - CARVE THE WAVES, CATCH BIG AIR, AND FEEL THE THRILL!