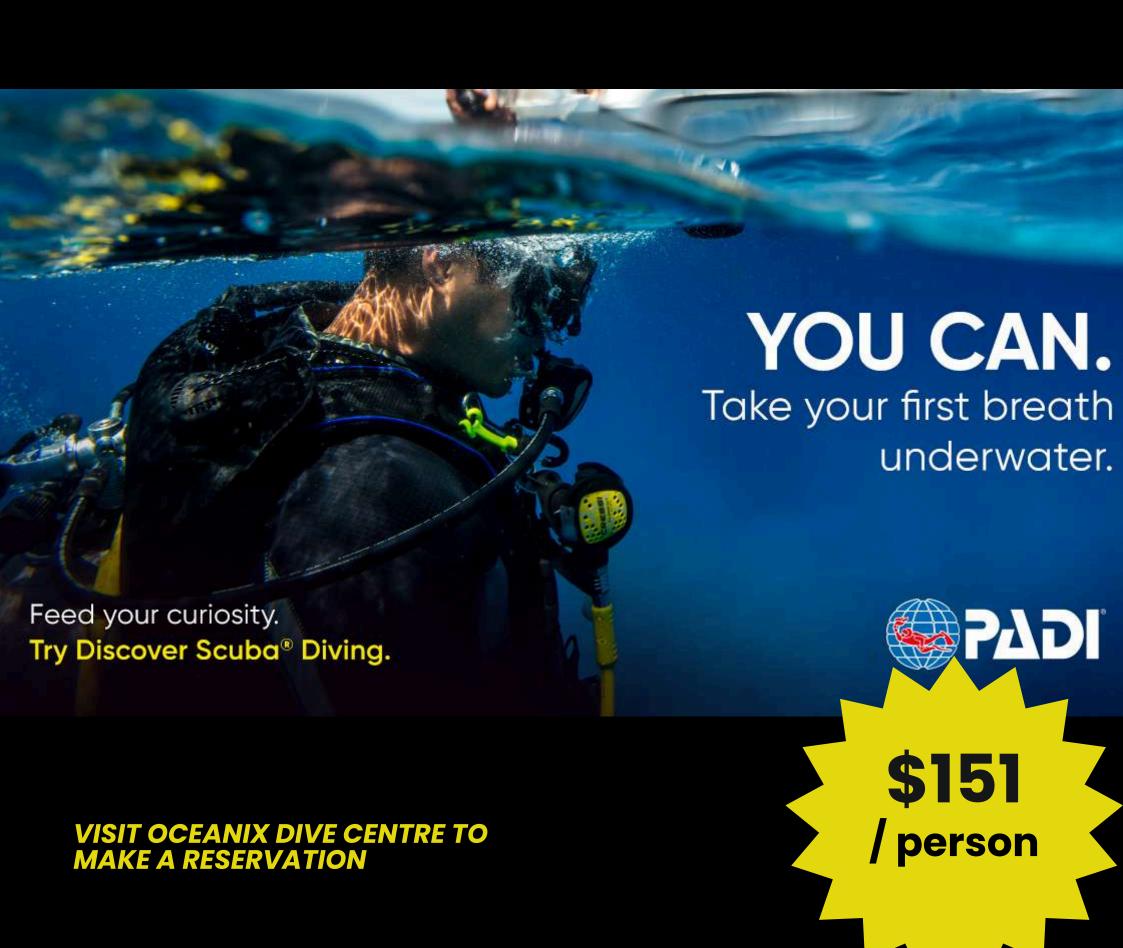

## DISCOVER SCUBA DIVING TAKE YOUR FIRST BREATH UNDERWATER!

EXPLORE THE AMAZING UNDERWATER WORLD AND LEARN HOW TO SCUBA DIVE!

#### **COURSES**

| CONFINE WATER                  | <b>\$64</b>                                    |  |
|--------------------------------|------------------------------------------------|--|
| DISCOVER SCUBA DIVER           | <b>\$151</b>                                   |  |
| BUBBLE MAKER (KIDS)            | <b>\$126</b>                                   |  |
| OPENWATER DIVER                | \$931                                          |  |
| SCUBA DIVER                    | <b>\$740</b>                                   |  |
| REFERRAL WITHOUT CERTIFICATION | \$498                                          |  |
| ADVANCED OPENWATER DIVER       | \$683                                          |  |
| EXLUDING BOAT & EQUIPMENT      | <b>+</b> • • • • • • • • • • • • • • • • • • • |  |
| RESCUE DIVER                   | \$1110                                         |  |
| EXLUDING BOAT & EQUIPMENT      |                                                |  |
| SPECIALTY COURSE               | \$425                                          |  |
| EXLUDING BOAT & EQUIPMENT      | <b>V</b> 123                                   |  |
| PADI CERTIFICATION KIT         | \$242                                          |  |
| BOAT DIVES WITH OUT FOUIPMENT  |                                                |  |