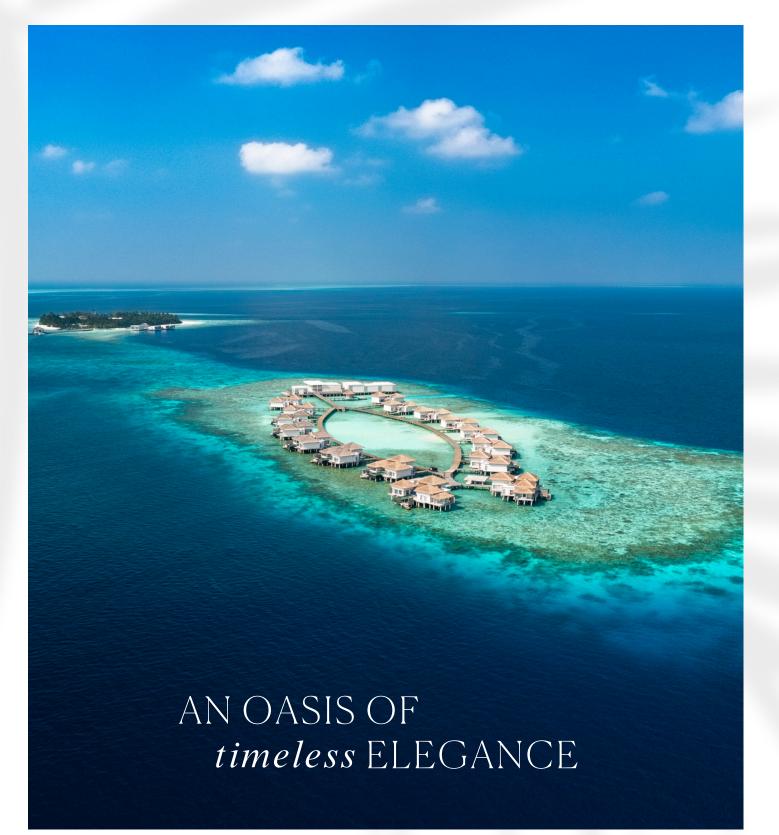

#### Sunset & Sunrise Overwater **Residences with Private** Pool

Size: 300 Sqm / 1+1 Units Sleeps: 4 Adults & 2 Children Or 4 Children & 2 Adults Pool Size: 19.3 X 9.5 X 4.5 Feet

Set in the world's largest atoll, in the southern part of Maldives, Raffles Maldives Meradhoo is a 90-minute seaplane ride away from Velana International Airport. The resort can also be reached by a 55-minute domestic flight to KDM Airport and a 15-minute boat ride.

- World's finest and one of the most remote locations
- · An exclusive 'two-resort island' design
- · 2 magnificent house reefs offer unparalleled access to some of the best scuba diving and snorkeling
- 38 Sanctuaries of privacy with shimmering pools and stunning views
- 3 Restaurants & 2 bars
- · Raffles signature SPA
- · Legendary butler service for all villas