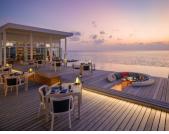

#### THARI

YUZU

FIREPIT

week

Cuisine: BBQ

Cuisine: Nikkei

Seating Capacity: 46

Inclusions: BB/HB/FB

Breakfast: 0730 -1030 Dinner: 1900-2230

Cuisine: International Seating Capacity: 60 Inclusions: BB/HB/FB Breakfast: 0700 -1100 Lunch: 1230-1500 Dinner: 1900-2230