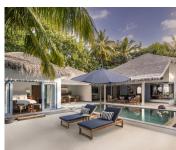

# Sunset & Sunrise Beach Villas with Private Pool Size/Units: 220 Sqm / 3+10

Sleeps: 2 Adults & 2 Children or 3 Adults Pool Size: 20 X 9.7 X 4.6 Feet

Units

Sunset & Sunrise Overwater Villas with Private Pool Size: 230 Sam / 7+7 Units Sleeps: 2 Adults & 2-3 Children Pool Size: 20 X 9.7 X 4.6 Feet