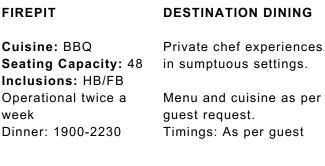

#### THARI

YUZU

FIREPIT

week

Cuisine: BBQ

Cuisine: Nikkei

Seating Capacity: 46

Inclusions: BB/HB/FB