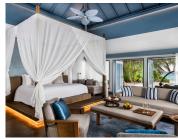

#### Sunset & Sunrise Overwater **Residences with Private** Pool

Size: 300 Sqm / 1+1 Units Sleeps: 4 Adults & 2 Children Or 4 Children & 2 Adults Pool Size: 19.3 X 9.5 X 4.5 Feet

Set in the world's largest atoll, in the southern part of Maldives, Raffles Maldives Meradhoo is a 90-minute seaplane ride away from Velana International Airport. The resort can also be reached by a 55-minute domestic flight to KDM Airport and a 15-minute boat ride.

#### Sunset & Sunrise Beach **Residences with Private** Pool

Size/Units: 260 Sqm / 4+4 Units Sleeps: 4 Adults & 2 Children Or 4 Children & 2 Adults Pool Size: 22 X 12 X 5 Feet

**Raffles Royal Residence** with Private Pool Size/Units: 1250 Sgm / 1 Unit (3 bedroom) Sleeps: 10 Adults Pool Size: 131.2 X 4.5 Feet