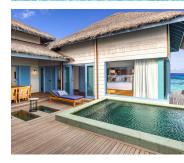

# Sunset & Sunrise Beach Villas with Private Pool Size/Units: 220 Sqm / 3+10

Sleeps: 2 Adults & 2 Children or 3 Adults Pool Size: 20 X 9.7 X 4.6 Feet

Units

Sunset & Sunrise Overwater Villas with Private Pool Size: 230 Sam / 7+7 Units Sleeps: 2 Adults & 2-3 Children Pool Size: 20 X 9.7 X 4.6 Feet