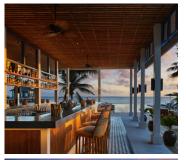

#### LONG BAR

Cuisine: Beverage & Bites Seating Capacity: 52 Timing: 10:00 - 23:00